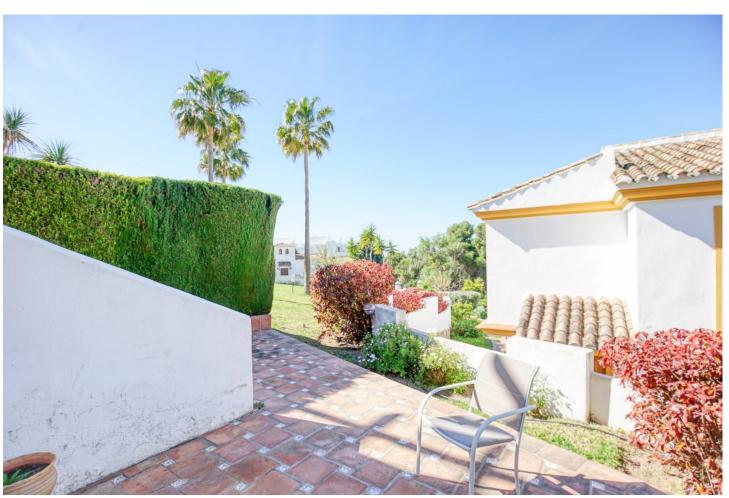

Charming 2-bedroom, 2-bathroom semidetached house located in the picturesque area of Don Pedro. As you approach the property, you're greeted by a well-maintained exterior that exudes curb appeal. The entrance opens into a cozy living space and ample natural light streaming through the windows. The ground floor features a fully equipped kitchen. The living area seamlessly connects to a covered patio, providing a comfortable outdoor space for relaxation or entertaining guests. This covered patio is ideal for enjoying meals al fresco, regardless of the weather, and it overlooks a neatly landscaped garden. Ascending to the top floor, you'll discover a spacious terrace offering breathtaking views of the adjacent golf course and the sparkling sea in the distance. This elevated vantage point provides a serene setting for enjoying sunsets or sipping your morning coffee. The two bedrooms are thoughtfully designed, the master bedroom boasts large windows that frame the scenic golf course, creating a tranquil atmosphere. The second bedroom is equally inviting, providing a comfortable retreat for guests or family members. Outside, there's an uncovered patio area that complements the covered space. This open-air section is perfect for sunbathing, gardening, or setting up a barbecue station. The combination of covered and uncovered outdoor spaces allows for versatile use, catering to different preferences and occasions. The architectural design of the semidetached house seamlessly blends functionality with aesthetics, creating a warm and inviting atmosphere. With golf course views from the living spaces and a sea-view terrace on the top floor, this residence offers a perfect balance of indoor and outdoor living in the charming setting of Don Pedro

Pool
Communal

Kitchen
Fully Fitted

Views
Sea
Mountain
Golf
Garden
Communal
Private

Features
Covered Terrace
Private Terrace
Solarium

Furniture
Fully Furnished