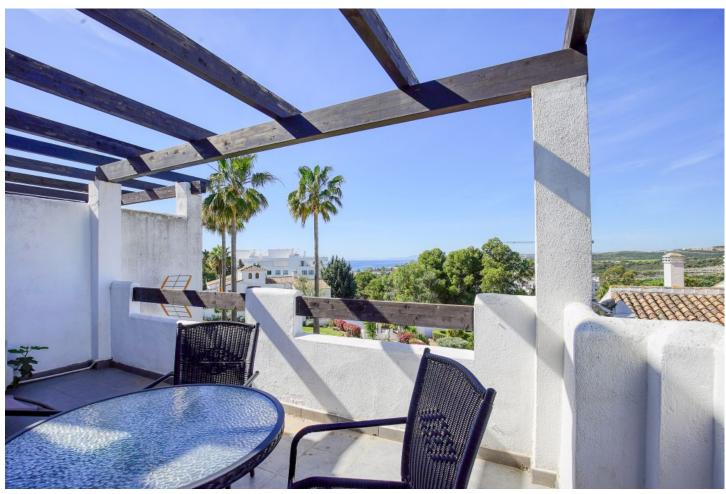

Charming 2-bedroom, 2-bathroom semidetached house located in the picturesque area of Don Pedro. As you approach the property, you're greeted by a well-maintained exterior that exudes curb appeal. The entrance opens into a cozy living space and ample natural light streaming through the windows. The ground floor features a fully equipped kitchen. The living area seamlessly connects to a covered patio, providing a comfortable outdoor space for relaxation or entertaining guests. This covered patio is ideal for enjoying meals al fresco, regardless of the weather, and it overlooks a neatly landscaped garden. Ascending to the top floor, you'll discover a spacious terrace offering breathtaking views of the adjacent golf course and the sparkling sea in the distance. This elevated vantage point provides a serene setting for enjoying sunsets or sipping your morning coffee. The two bedrooms are thoughtfully designed, the master bedroom boasts large windows that frame the scenic golf course, creating a tranquil atmosphere. The second bedroom is equally inviting, providing a comfortable retreat for guests or family members. Outside, there's an uncovered patio area that complements the covered space. This open-air section is perfect for sunbathing, gardening, or setting up a barbecue station. The combination of covered and uncovered outdoor spaces allows for versatile use, catering to different preferences and occasions. The architectural design of the semidetached house seamlessly blends functionality with aesthetics, creating a warm and inviting atmosphere. With golf course views from the living spaces and a sea-view terrace on the top floor, this residence offers a perfect balance of indoor and outdoor living in the charming setting of Don Pedro