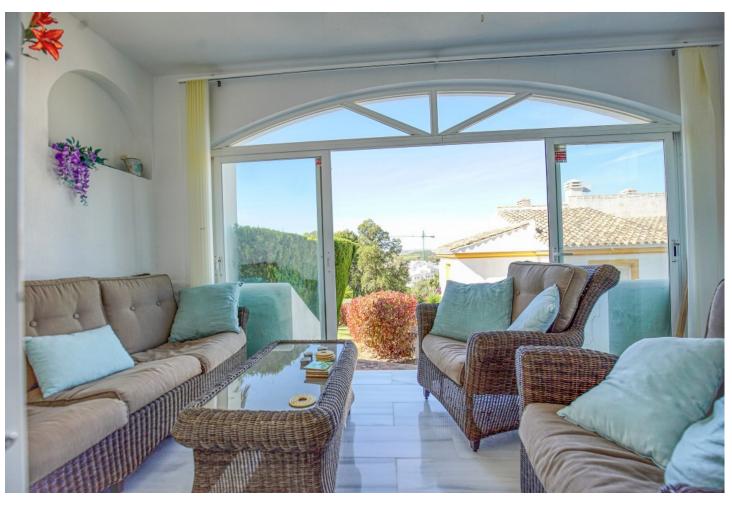

Charming 2-bedroom, 2-bathroom semidetached house located in the picturesque area of Don Pedro. As you approach the property, you're greeted by a well-maintained exterior that exudes curb appeal. The entrance opens into a cozy living space and ample natural light streaming through the windows. The ground floor features a fully equipped kitchen. The living area seamlessly connects to a covered patio, providing a comfortable outdoor space for relaxation or entertaining guests. This covered patio is ideal for enjoying meals al fresco, regardless of the weather, and it overlooks a neatly landscaped garden. Ascending to the top floor, you'll discover a spacious terrace offering breathtaking views of the adjacent golf course and the sparkling sea in the distance. This elevated vantage point provides a serene setting for enjoying sunsets or sipping your morning coffee. The two bedrooms are thoughtfully designed, the master bedroom boasts large windows that frame the scenic golf course, creating a tranquil atmosphere. The second bedroom is equally inviting, providing a comfortable retreat for guests or family members. Outside, there's an uncovered patio area that complements the covered space. This open-air section is perfect for sunbathing, gardening, or setting up a barbecue station. The combination of covered and uncovered outdoor spaces allows for versatile use, catering to different preferences and occasions. The architectural design of the semidetached house seamlessly blends functionality with aesthetics, creating a warm and inviting atmosphere. With golf course views from the living spaces and a sea-view terrace on the top floor, this residence offers a perfect balance of indoor and outdoor living in the charming setting of Don Pedro