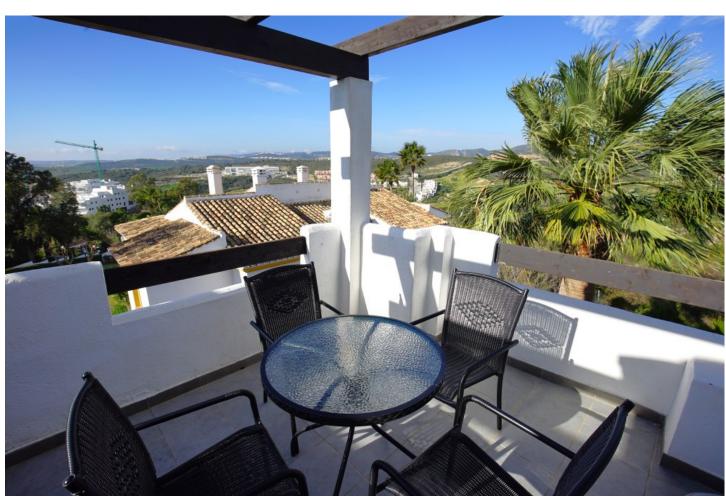

Charming 2-bedroom, 2-bathroom semidetached house located in the picturesque area of Don Pedro. As you approach the property, you're greeted by a well-maintained exterior that exudes curb appeal. The entrance opens into a cozy living space and ample natural light streaming through the windows. The ground floor features a fully equipped kitchen. The living area seamlessly connects to a covered patio, providing a comfortable outdoor space for relaxation or entertaining guests. This covered patio is ideal for enjoying meals al fresco, regardless of the weather, and it overlooks a neatly landscaped garden. Ascending to the top floor, you'll discover a spacious terrace offering breathtaking views of the adjacent golf course and the sparkling sea in the distance. This elevated vantage point provides a serene setting for enjoying sunsets or sipping your morning coffee. The two bedrooms are thoughtfully designed, the master bedroom boasts large windows that frame the scenic golf course, creating a tranquil atmosphere. The second bedroom is equally inviting, providing a comfortable retreat for guests or family members. Outside, there's an uncovered patio area that complements the covered space. This open-air section is perfect for sunbathing, gardening, or setting up a barbecue station. The combination of covered and uncovered outdoor spaces allows for versatile use, catering to different preferences and occasions. The architectural design of the semidetached house seamlessly blends functionality with aesthetics, creating a warm and inviting atmosphere. With golf course views from the living spaces and a sea-view terrace on the top floor, this residence offers a perfect balance of indoor and outdoor living in the charming setting of Don Pedro

Pool
Communal

Kitchen
Fully Fitted

Views
Sea
Mountain
Golf
Garden
Communal
Private

Features
Covered Terrace
Private Terrace
Solarium

Furniture
Fully Furnished