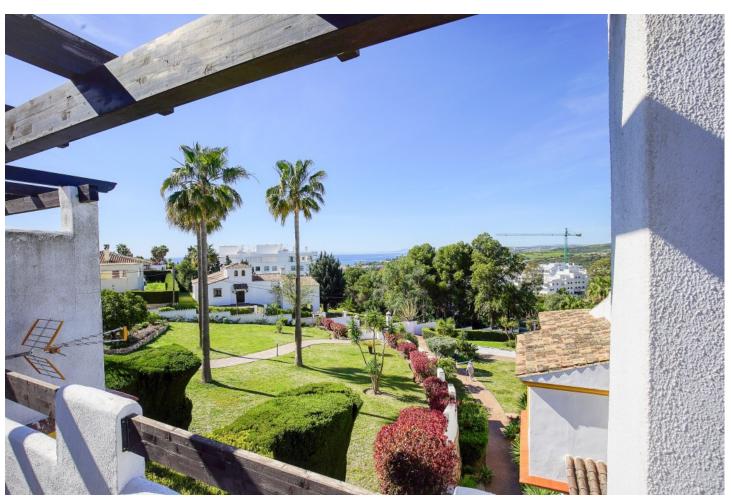

Charming 2-bedroom, 2-bathroom semidetached house located in the picturesque area of Don Pedro. As you approach the property, you're greeted by a well-maintained exterior that exudes curb appeal. The entrance opens into a cozy living space and ample natural light streaming through the windows. The ground floor features a fully equipped kitchen. The living area seamlessly connects to a covered patio, providing a comfortable outdoor space for relaxation or entertaining guests. This covered patio is ideal for enjoying meals al fresco, regardless of the weather, and it overlooks a neatly landscaped garden. Ascending to the top floor, you'll discover a spacious terrace offering breathtaking views of the adjacent golf course and the sparkling sea in the distance. This elevated vantage point provides a serene setting for enjoying sunsets or sipping your morning coffee. The two bedrooms are thoughtfully designed, the master bedroom boasts large windows that frame the scenic golf course, creating a tranquil atmosphere. The second bedroom is equally inviting, providing a comfortable retreat for guests or family members. Outside, there's an uncovered patio area that complements the covered space. This open-air section is perfect for sunbathing, gardening, or setting up a barbecue station. The combination of covered and uncovered outdoor spaces allows for versatile use, catering to different preferences and occasions. The architectural design of the semidetached house seamlessly blends functionality with aesthetics, creating a warm and inviting atmosphere. With golf course views from the living spaces and a sea-view terrace on the top floor, this residence offers a perfect balance of indoor and outdoor living in the charming setting of Don Pedro

Pool
Communal

Kitchen
Fully Fitted

Views
Sea
Mountain
Golf
Garden
Communal
Private

Features
Covered Terrace
Private Terrace
Solarium

Furniture
Fully Furnished