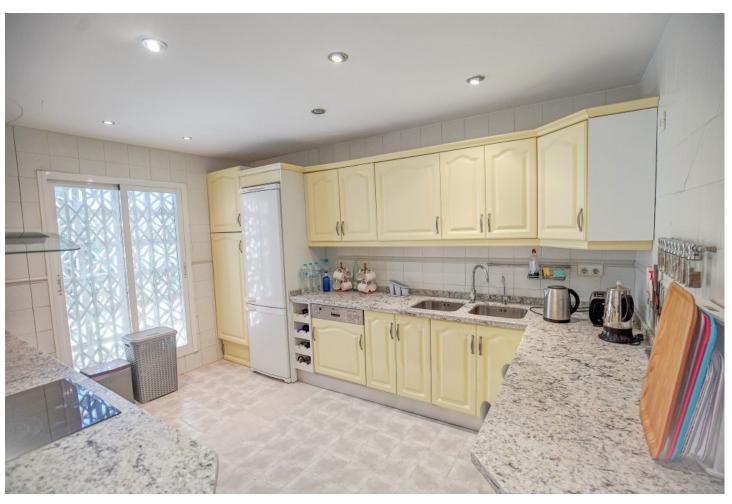

Charming 2-bedroom, 2-bathroom semidetached house located in the picturesque area of Don Pedro. As you approach the property, you're greeted by a well-maintained exterior that exudes curb appeal. The entrance opens into a cozy living space and ample natural light streaming through the windows. The ground floor features a fully equipped kitchen. The living area seamlessly connects to a covered patio, providing a comfortable outdoor space for relaxation or entertaining guests. This covered patio is ideal for enjoying meals al fresco, regardless of the weather, and it overlooks a neatly landscaped garden. Ascending to the top floor, you'll discover a spacious terrace offering breathtaking views of the adjacent golf course and the sparkling sea in the distance. This elevated vantage point provides a serene setting for enjoying sunsets or sipping your morning coffee. The two bedrooms are thoughtfully designed, the master bedroom boasts large windows that frame the scenic golf course, creating a tranquil atmosphere. The second bedroom is equally inviting, providing a comfortable retreat for guests or family members. Outside, there's an uncovered patio area that complements the covered space. This open-air section is perfect for sunbathing, gardening, or setting up a barbecue station. The combination of covered and uncovered outdoor spaces allows for versatile use, catering to different preferences and occasions. The architectural design of the semidetached house seamlessly blends functionality with aesthetics, creating a warm and inviting atmosphere. With golf course views from the living spaces and a sea-view terrace on the top floor, this residence offers a perfect balance of indoor and outdoor living in the charming setting of Don Pedro

Pool
Communal

Kitchen
Fully Fitted

Views
Sea
Mountain
Golf
Garden
Communal
Private

Features
Covered Terrace
Private Terrace
Solarium

Furniture
Fully Furnished