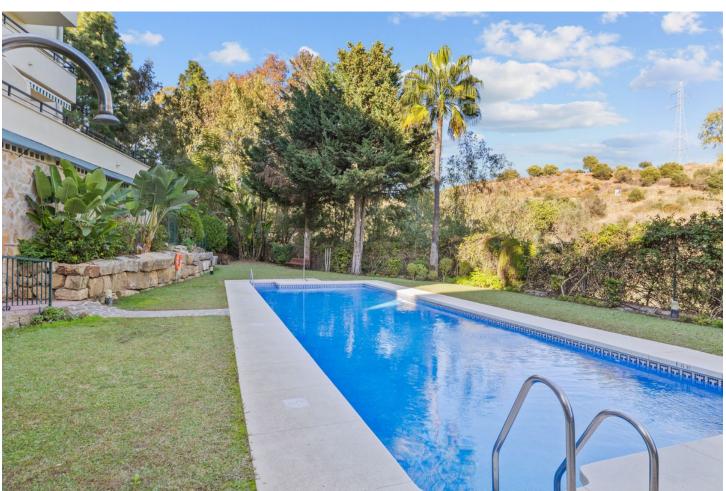

2

2

72 m2

EXCELLENT LOCATION!!! Apartment with 2 bedrooms, 2 bathrooms (one en suite) close to all amenities and beach. !!! Comprising of living/dining room with exit to an east facing terrace with morning sun, separate kitchen with large utility room, master bedroom with en-suite bathroom plus bathroom with shower and second bedroom. Sold with underground parking space and large storeroom. First floor with lift. The urbanisation enjoys two communal swimming pools, one outdoor for summer and one heated for winter, as well as communal gardens and a fully fenced children's play area. A few metres from the M-119 bus stop to Fuengirola and 1.300 metres walking distance to the beach!!!!.

| Setting Town Close To Golf Close To Shops Close To Sea Close To Town | Orientation South East | <b>Condition</b> Excellent                                                                    | Pool Communal Indoor Heated |
|----------------------------------------------------------------------|------------------------|-----------------------------------------------------------------------------------------------|-----------------------------|
| Climate Control Fireplace                                            | <b>Views</b><br>Urban  | Features Lift Fitted Wardrobes Near Transport WiFi Storage Room Utility Room Ensuite Bathroom | Furniture<br>Optional       |
| Kitchen<br>Fully Fitted                                              | Garden Communal        | Security Gated Complex Entry Phone                                                            | Parking Underground Private |
| Utilities Electricity Drinkable Water                                | <b>Category</b> Resale |                                                                                               |                             |