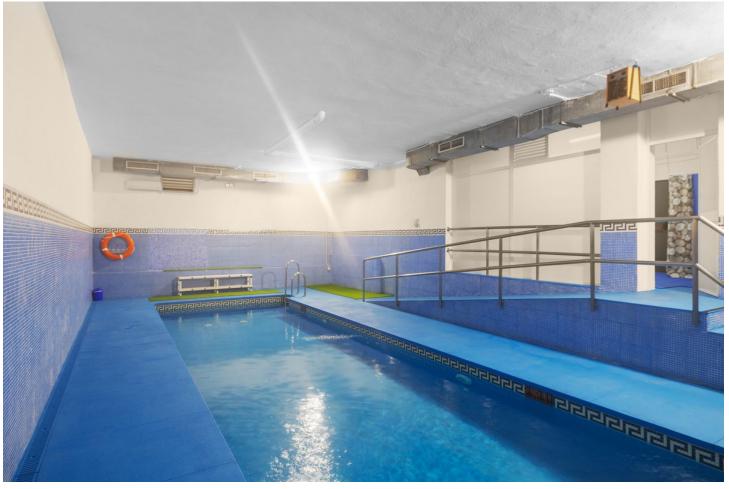

2

2

72 m2

EXCELLENT LOCATION!!! Apartment with 2 bedrooms, 2 bathrooms (one en suite) close to all amenities and beach. !!! Comprising of living/dining room with exit to an east facing terrace with morning sun, separate kitchen with large utility room, master bedroom with en-suite bathroom plus bathroom with shower and second bedroom. Sold with underground parking space and large storeroom. First floor with lift. The urbanisation enjoys two communal swimming pools, one outdoor for summer and one heated for winter, as well as communal gardens and a fully fenced children's play area. A few metres from the M-119 bus stop to Fuengirola and 1.300 metres walking distance to the beach!!!!.

| Setting Town Close To Golf Close To Shops Close To Sea Close To Town | Orientation South East | <b>Condition</b> Excellent                                                                    | Pool Communal Indoor Heated |
|----------------------------------------------------------------------|------------------------|-----------------------------------------------------------------------------------------------|-----------------------------|
| Climate Control Fireplace                                            | <b>Views</b><br>Urban  | Features Lift Fitted Wardrobes Near Transport WiFi Storage Room Utility Room Ensuite Bathroom | Furniture<br>Optional       |
| Kitchen<br>Fully Fitted                                              | Garden Communal        | Security Gated Complex Entry Phone                                                            | Parking Underground Private |
| Utilities Electricity Drinkable Water                                | <b>Category</b> Resale |                                                                                               |                             |