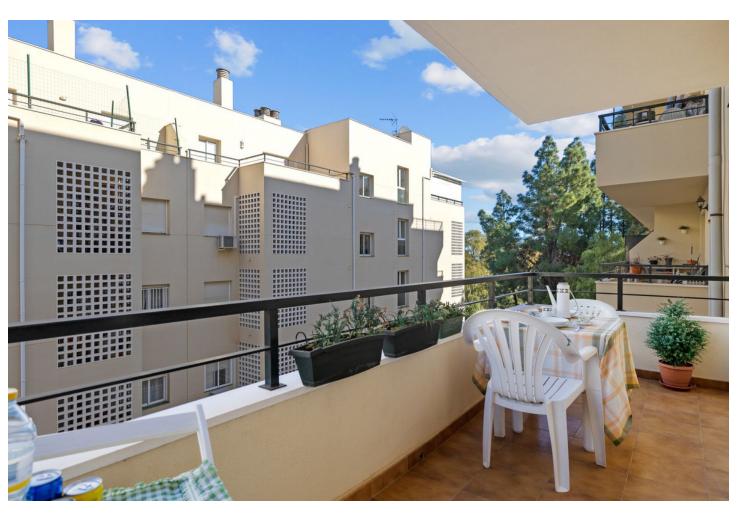

2

2

72 m2

EXCELLENT LOCATION!!! Apartment with 2 bedrooms, 2 bathrooms (one en suite) close to all amenities and beach. !!! Comprising of living/dining room with exit to an east facing terrace with morning sun, separate kitchen with large utility room, master bedroom with en-suite bathroom plus bathroom with shower and second bedroom. Sold with underground parking space and large storeroom. First floor with lift. The urbanisation enjoys two communal swimming pools, one outdoor for summer and one heated for winter, as well as communal gardens and a fully fenced children's play area. A few metres from the M-119 bus stop to Fuengirola and 1.300 metres walking distance to the beach!!!!.