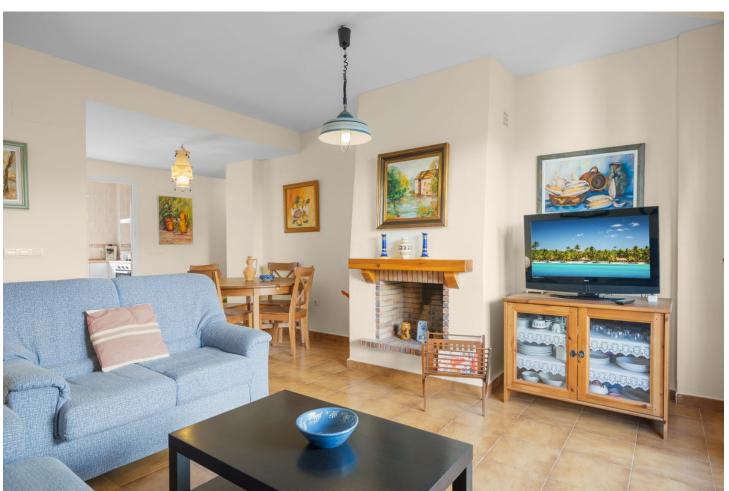

2

2

72 m2

EXCELLENT LOCATION!!! Apartment with 2 bedrooms, 2 bathrooms (one en suite) close to all amenities and beach. !!! Comprising of living/dining room with exit to an east facing terrace with morning sun, separate kitchen with large utility room, master bedroom with en-suite bathroom plus bathroom with shower and second bedroom. Sold with underground parking space and large storeroom. First floor with lift. The urbanisation enjoys two communal swimming pools, one outdoor for summer and one heated for winter, as well as communal gardens and a fully fenced children's play area. A few metres from the M-119 bus stop to Fuengirola and 1.300 metres walking distance to the beach!!!!.