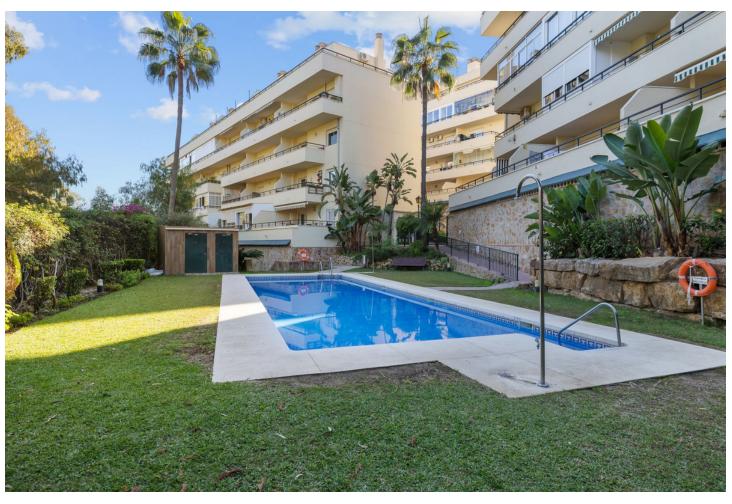

2

2

72 m2

EXCELLENT LOCATION!!! Apartment with 2 bedrooms, 2 bathrooms (one en suite) close to all amenities and beach. !!! Comprising of living/dining room with exit to an east facing terrace with morning sun, separate kitchen with large utility room, master bedroom with en-suite bathroom plus bathroom with shower and second bedroom. Sold with underground parking space and large storeroom. First floor with lift. The urbanisation enjoys two communal swimming pools, one outdoor for summer and one heated for winter, as well as communal gardens and a fully fenced children's play area. A few metres from the M-119 bus stop to Fuengirola and 1.300 metres walking distance to the beach!!!!.