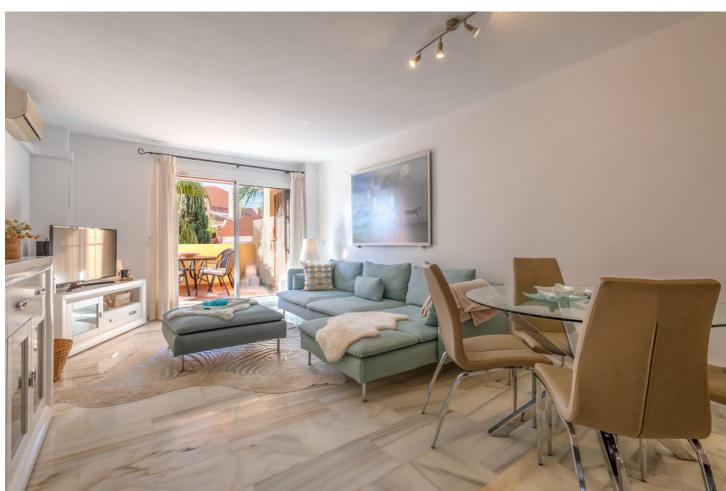

2

2

112 m2

Visit this very spacious two-bedroom property in Reserva de Marbella, Fase I, Amatista, which is full of Mediterranean charm. As you step into this luminous apartment, you are greeted by a large living area, adorned with high-quality finishes and tasteful furnishings which are included in this purchase. The large windows invite an abundance of natural light, providing a seamless connection between indoor and outdoor living. Enjoy beautiful views of the gardens and the Mediterranean Sea. The large kitchen is fully fitted and equiped with a new washing machine and dishwasher. The master bedroom, featuring an ensuite bathroom, offers perfect tranquility. The second bedroom is equally inviting and also caters for a large double bed. Step outside onto the 47 square meter terrace with newly fitted awnings and embrace the Mediterranean lifestyle. Whether you choose to unwind with a glass of wine while enjoying the sunset or entertain guests in the alfresco dining area, this outdoor space is an extension of the apartment's elegance. Residents have access to exclusive beautiful gardens and swimming pools. Situated in close proximity to Marbella's renowned beaches, upscale shopping districts, and vibrant dining scenes. This apartment offers private, underground parking and a large storage room. The current owners have ensured that the apartment is in perfect condition both inside and outside, so don't miss the opportunity to make this two-bedroom apartment in Marbella your new home and ask for a viewing today.