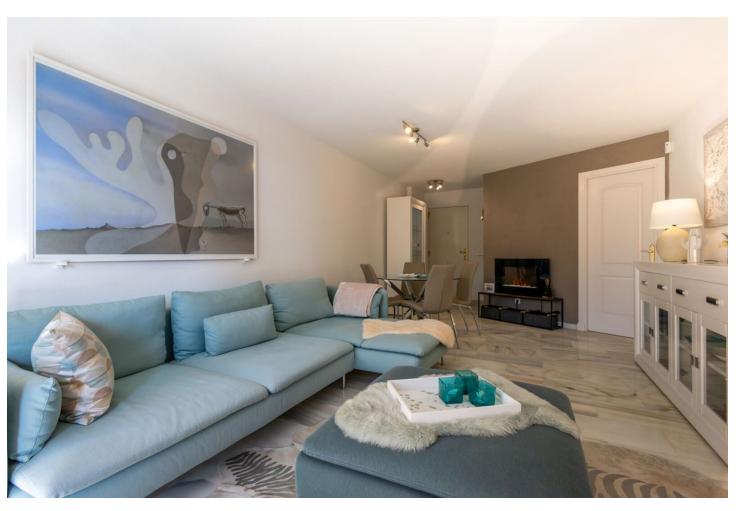

2

2

112 m2

Visit this very spacious two-bedroom property in Reserva de Marbella, Fase I, Amatista, which is full of Mediterranean charm. As you step into this luminous apartment, you are greeted by a large living area, adorned with high-quality finishes and tasteful furnishings which are included in this purchase. The large windows invite an abundance of natural light, providing a seamless connection between indoor and outdoor living. Enjoy beautiful views of the gardens and the Mediterranean Sea. The large kitchen is fully fitted and equiped with a new washing machine and dishwasher. The master bedroom, featuring an ensuite bathroom, offers perfect tranquility. The second bedroom is equally inviting and also caters for a large double bed. Step outside onto the 47 square meter terrace with newly fitted awnings and embrace the Mediterranean lifestyle. Whether you choose to unwind with a glass of wine while enjoying the sunset or entertain guests in the alfresco dining area, this outdoor space is an extension of the apartment's elegance. Residents have access to exclusive beautiful gardens and swimming pools. Situated in close proximity to Marbella's renowned beaches, upscale shopping districts, and vibrant dining scenes. This apartment offers private, underground parking and a large storage room. The current owners have ensured that the apartment is in perfect condition both inside and outside, so don't miss the opportunity to make this two-bedroom apartment in Marbella your new home and ask for a viewing today.