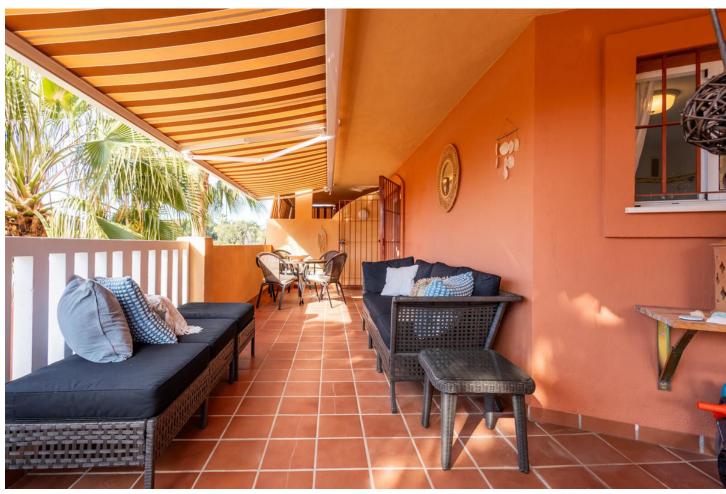

2

2

112 m2

Visit this very spacious two-bedroom property in Reserva de Marbella, Fase I, Amatista, which is full of Mediterranean charm. As you step into this luminous apartment, you are greeted by a large living area, adorned with high-quality finishes and tasteful furnishings which are included in this purchase. The large windows invite an abundance of natural light, providing a seamless connection between indoor and outdoor living. Enjoy beautiful views of the gardens and the Mediterranean Sea. The large kitchen is fully fitted and equiped with a new washing machine and dishwasher. The master bedroom, featuring an ensuite bathroom, offers perfect tranquility. The second bedroom is equally inviting and also caters for a large double bed. Step outside onto the 47 square meter terrace with newly fitted awnings and embrace the Mediterranean lifestyle. Whether you choose to unwind with a glass of wine while enjoying the sunset or entertain guests in the alfresco dining area, this outdoor space is an extension of the apartment's elegance. Residents have access to exclusive beautiful gardens and swimming pools. Situated in close proximity to Marbella's renowned beaches, upscale shopping districts, and vibrant dining scenes. This apartment offers private, underground parking and a large storage room. The current owners have ensured that the apartment is in perfect condition both inside and outside, so don't miss the opportunity to make this two-bedroom apartment in Marbella your new home and ask for a viewing today.