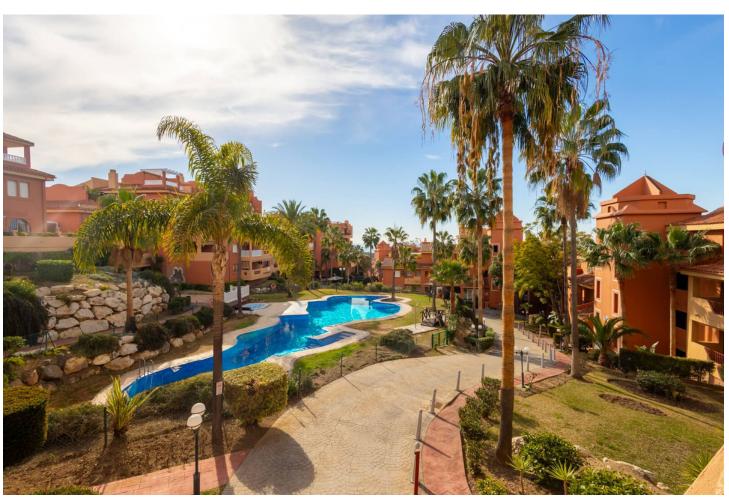

2

2

112 m2

Visit this very spacious two-bedroom property in Reserva de Marbella, Fase I, Amatista, which is full of Mediterranean charm. As you step into this luminous apartment, you are greeted by a large living area, adorned with high-quality finishes and tasteful furnishings which are included in this purchase. The large windows invite an abundance of natural light, providing a seamless connection between indoor and outdoor living. Enjoy beautiful views of the gardens and the Mediterranean Sea. The large kitchen is fully fitted and equiped with a new washing machine and dishwasher. The master bedroom, featuring an ensuite bathroom, offers perfect tranquility. The second bedroom is equally inviting and also caters for a large double bed. Step outside onto the 47 square meter terrace with newly fitted awnings and embrace the Mediterranean lifestyle. Whether you choose to unwind with a glass of wine while enjoying the sunset or entertain guests in the alfresco dining area, this outdoor space is an extension of the apartment's elegance. Residents have access to exclusive beautiful gardens and swimming pools. Situated in close proximity to Marbella's renowned beaches, upscale shopping districts, and vibrant dining scenes. This apartment offers private, underground parking and a large storage room. The current owners have ensured that the apartment is in perfect condition both inside and outside, so don't miss the opportunity to make this two-bedroom apartment in Marbella your new home and ask for a viewing today.