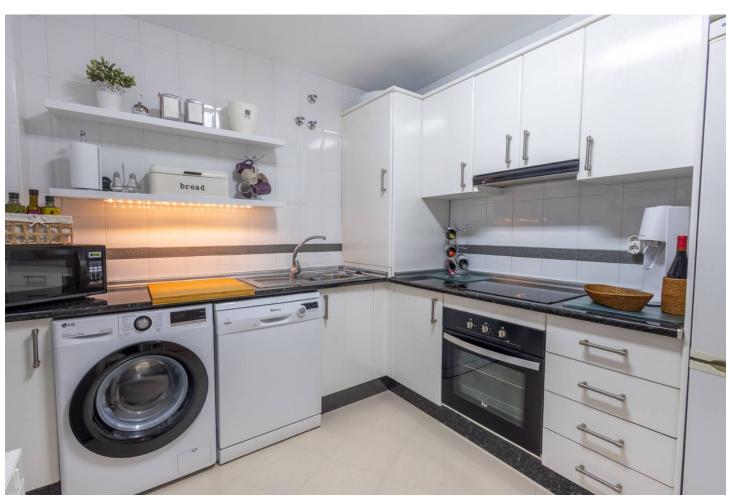

2

2

112 m2

Visit this very spacious two-bedroom property in Reserva de Marbella, Fase I, Amatista, which is full of Mediterranean charm. As you step into this luminous apartment, you are greeted by a large living area, adorned with high-quality finishes and tasteful furnishings which are included in this purchase. The large windows invite an abundance of natural light, providing a seamless connection between indoor and outdoor living. Enjoy beautiful views of the gardens and the Mediterranean Sea. The large kitchen is fully fitted and equiped with a new washing machine and dishwasher. The master bedroom, featuring an ensuite bathroom, offers perfect tranquility. The second bedroom is equally inviting and also caters for a large double bed. Step outside onto the 47 square meter terrace with newly fitted awnings and embrace the Mediterranean lifestyle. Whether you choose to unwind with a glass of wine while enjoying the sunset or entertain guests in the alfresco dining area, this outdoor space is an extension of the apartment's elegance. Residents have access to exclusive beautiful gardens and swimming pools. Situated in close proximity to Marbella's renowned beaches, upscale shopping districts, and vibrant dining scenes. This apartment offers private, underground parking and a large storage room. The current owners have ensured that the apartment is in perfect condition both inside and outside, so don't miss the opportunity to make this two-bedroom apartment in Marbella your new home and ask for a viewing today.