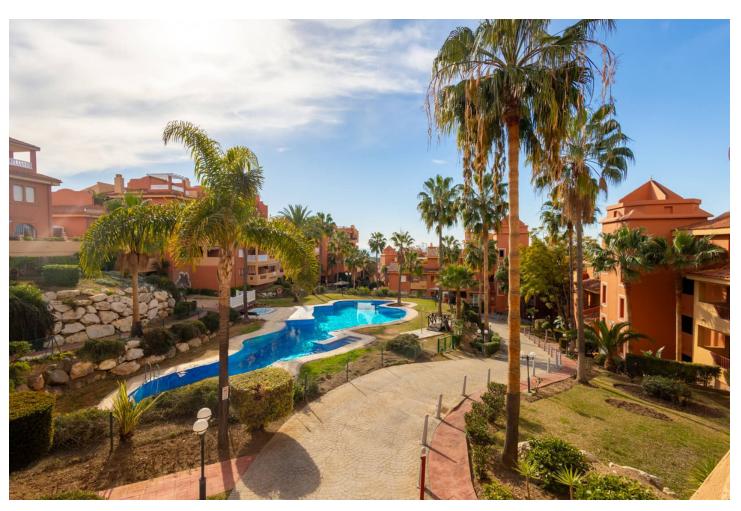

2

2

112 m2

Visit this very spacious two-bedroom property in Reserva de Marbella, Fase I, Amatista, which is full of Mediterranean charm. As you step into this luminous apartment, you are greeted by a large living area, adorned with high-quality finishes and tasteful furnishings which are included in this purchase. The large windows invite an abundance of natural light, providing a seamless connection between indoor and outdoor living. Enjoy beautiful views of the gardens and the Mediterranean Sea. The large kitchen is fully fitted and equiped with a new washing machine and dishwasher. The master bedroom, featuring an ensuite bathroom, offers perfect tranquility. The second bedroom is equally inviting and also caters for a large double bed. Step outside onto the 47 square meter terrace with newly fitted awnings and embrace the Mediterranean lifestyle. Whether you choose to unwind with a glass of wine while enjoying the sunset or entertain guests in the alfresco dining area, this outdoor space is an extension of the apartment's elegance. Residents have access to exclusive beautiful gardens and swimming pools. Situated in close proximity to Marbella's renowned beaches, upscale shopping districts, and vibrant dining scenes. This apartment offers private, underground parking and a large storage room. The current owners have ensured that the apartment is in perfect condition both inside and outside, so don't miss the opportunity to make this two-bedroom apartment in Marbella your new home and ask for a viewing today.