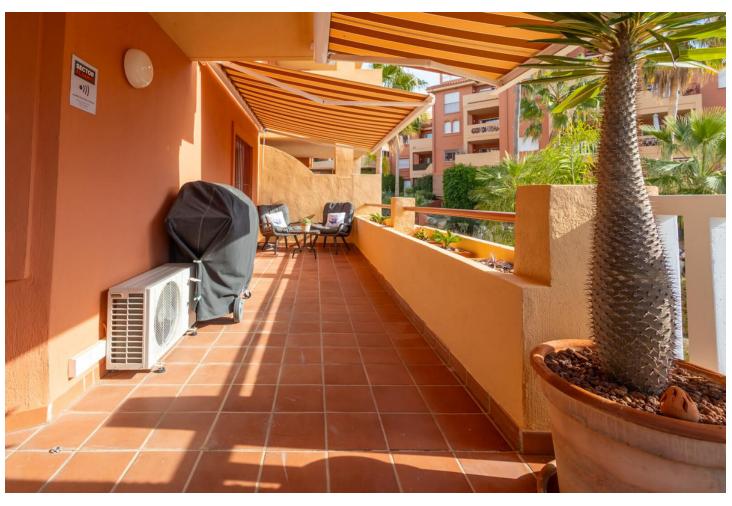

2

2

112 m2

Visit this very spacious two-bedroom property in Reserva de Marbella, Fase I, Amatista, which is full of Mediterranean charm. As you step into this luminous apartment, you are greeted by a large living area, adorned with high-quality finishes and tasteful furnishings which are included in this purchase. The large windows invite an abundance of natural light, providing a seamless connection between indoor and outdoor living. Enjoy beautiful views of the gardens and the Mediterranean Sea. The large kitchen is fully fitted and equiped with a new washing machine and dishwasher. The master bedroom, featuring an ensuite bathroom, offers perfect tranquility. The second bedroom is equally inviting and also caters for a large double bed. Step outside onto the 47 square meter terrace with newly fitted awnings and embrace the Mediterranean lifestyle. Whether you choose to unwind with a glass of wine while enjoying the sunset or entertain guests in the alfresco dining area, this outdoor space is an extension of the apartment's elegance. Residents have access to exclusive beautiful gardens and swimming pools. Situated in close proximity to Marbella's renowned beaches, upscale shopping districts, and vibrant dining scenes. This apartment offers private, underground parking and a large storage room. The current owners have ensured that the apartment is in perfect condition both inside and outside, so don't miss the opportunity to make this two-bedroom apartment in Marbella your new home and ask for a viewing today.