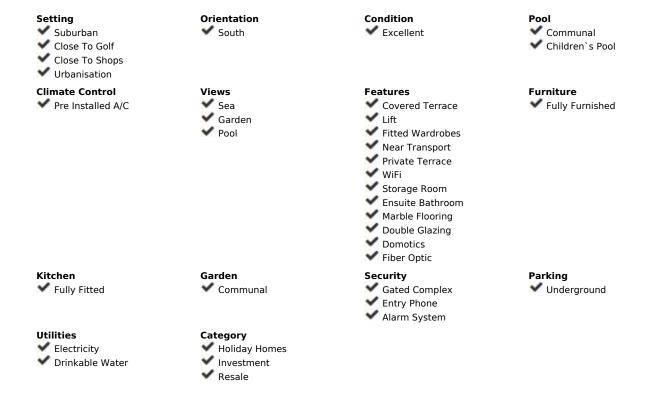

## Sales - Apartment - Marbella 325.000€

www.mibgroup.es +34 662 58 96 58 info@mibgroup.es

Ref.-ID: MIBGR4637899 Marbella Apartment

Community: 1,944 EUR / year IBI: 726 EUR / year Rubbish: 185 EUR / year

2

2

112 m2

Visit this very spacious two-bedroom property in Reserva de Marbella, Fase I, Amatista, which is full of Mediterranean charm. As you step into this luminous apartment, you are greeted by a large living area, adorned with high-quality finishes and tasteful furnishings which are included in this purchase. The large windows invite an abundance of natural light, providing a seamless connection between indoor and outdoor living. Enjoy beautiful views of the gardens and the Mediterranean Sea. The large kitchen is fully fitted and equiped with a new washing machine and dishwasher. The master bedroom, featuring an ensuite bathroom, offers perfect tranquility. The second bedroom is equally inviting and also caters for a large double bed. Step outside onto the 47 square meter terrace with newly fitted awnings and embrace the Mediterranean lifestyle. Whether you choose to unwind with a glass of wine while enjoying the sunset or entertain guests in the alfresco dining area, this outdoor space is an extension of the apartment's elegance. Residents have access to exclusive beautiful gardens and swimming pools. Situated in close proximity to Marbella's renowned beaches, upscale shopping districts, and vibrant dining scenes. This apartment offers private, underground parking and a large storage room. The current owners have ensured that the apartment is in perfect condition both inside and outside, so don't miss the opportunity to make this two-bedroom apartment in Marbella your new home and ask for a viewing today.