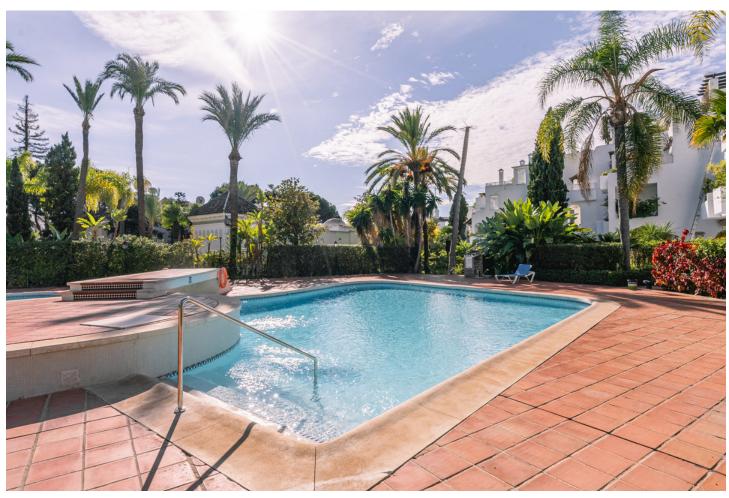

| Setting Beachside Close To Golf Close To Port Close To Shops Close To Sea Close To Town Close To Schools | Orientation South West | <b>Condition</b> Excellent                                                               | Pool Communal         |
|----------------------------------------------------------------------------------------------------------|------------------------|------------------------------------------------------------------------------------------|-----------------------|
| Climate Control Air Conditioning                                                                         | <b>Views</b> Garden    | Features Covered Terrace Fitted Wardrobes Near Transport Private Terrace Marble Flooring | Furniture<br>Optional |
| Kitchen<br>Fully Fitted                                                                                  | <b>Garden</b> Communal | Security  Alarm System                                                                   | Parking  Private      |