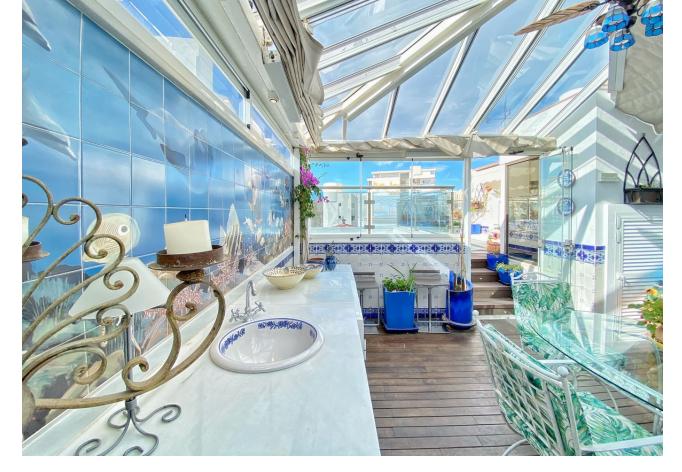

2

114 m<sup>2</sup>

Bright and exclusive duplex penthouse in the old town of Marbella. The home is in excellent condition ready to move into, with the highest standards and most modern qualities, in an emblematic square in the historic center of Marbella. This exclusive property has two bedrooms, one on each floor, two full bathrooms with underfloor heating, a large living-dining room and kitchen. The master bedroom with its own dressing room. On the upper floor there is also a second small kitchen next to a very sunny exclusive terrace of 35 sqm with a jacuzzi and beautiful views of the old town and the mountains. The two floors are connected by a small private elevator. A magnificent terrace that is covered by a dome with a glass roof, allowing the terrace to be used all year round. The property has large windows distributed throughout the house that allow plenty of light to enter. It is sold with a parking space in the same building. Recently built building, it has an elevator. Exclusive opportunity for those looking to enjoy the charm of living in the old town with the best qualities and comfort and a few steps from the beach.

| Setting Town Close To Port Close To Shops Close To Sea Close To Schools Close To Marina | Orientation  North East South West                                                                                                                                                                | Condition Excellent       | Climate Control Air Conditioning Hot A/C U/F/H Bathrooms |
|-----------------------------------------------------------------------------------------|---------------------------------------------------------------------------------------------------------------------------------------------------------------------------------------------------|---------------------------|----------------------------------------------------------|
| Views  Mountain Panoramic Urban                                                         | Features Covered Terrace Lift Fitted Wardrobes Private Terrace Solarium Ensuite Bathroom Access for people with reduced mobility Jacuzzi Barbeque Double Glazing Domotics Near Church Fiber Optic | Furniture Part Furnished  | <b>Kitchen</b> Fully Fitted                              |
| Security Gated Complex Electric Blinds Entry Phone                                      | Parking Underground Garage                                                                                                                                                                        | <b>Category</b><br>Luxury |                                                          |