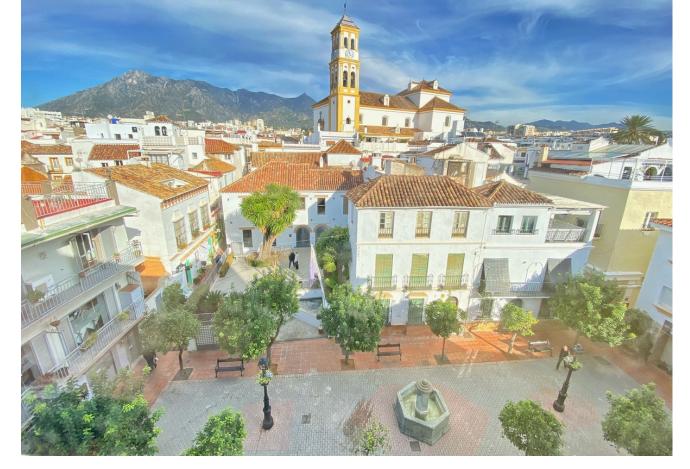

2

114 m<sup>2</sup>

Bright and exclusive duplex penthouse in the old town of Marbella. The home is in excellent condition ready to move into, with the highest standards and most modern qualities, in an emblematic square in the historic center of Marbella. This exclusive property has two bedrooms, one on each floor, two full bathrooms with underfloor heating, a large living-dining room and kitchen. The master bedroom with its own dressing room. On the upper floor there is also a second small kitchen next to a very sunny exclusive terrace of 35 sqm with a jacuzzi and beautiful views of the old town and the mountains. The two floors are connected by a small private elevator. A magnificent terrace that is covered by a dome with a glass roof, allowing the terrace to be used all year round. The property has large windows distributed throughout the house that allow plenty of light to enter. It is sold with a parking space in the same building. Recently built building, it has an elevator. Exclusive opportunity for those looking to enjoy the charm of living in the old town with the best qualities and comfort and a few steps from the beach.