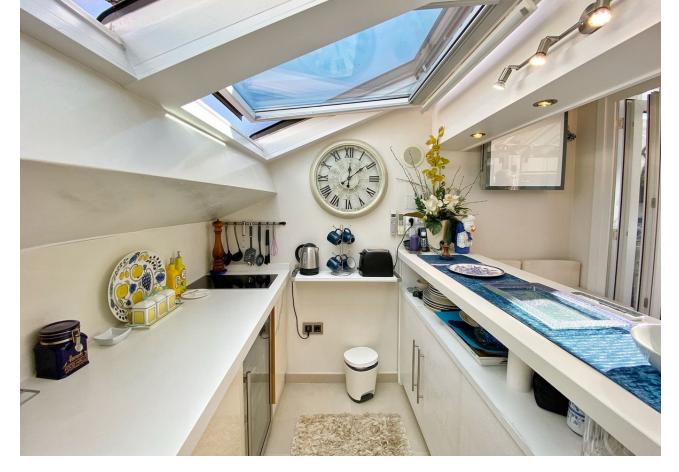

2

114 m<sup>2</sup>

Bright and exclusive duplex penthouse in the old town of Marbella. The home is in excellent condition ready to move into, with the highest standards and most modern qualities, in an emblematic square in the historic center of Marbella. This exclusive property has two bedrooms, one on each floor, two full bathrooms with underfloor heating, a large living-dining room and kitchen. The master bedroom with its own dressing room. On the upper floor there is also a second small kitchen next to a very sunny exclusive terrace of 35 sqm with a jacuzzi and beautiful views of the old town and the mountains. The two floors are connected by a small private elevator. A magnificent terrace that is covered by a dome with a glass roof, allowing the terrace to be used all year round. The property has large windows distributed throughout the house that allow plenty of light to enter. It is sold with a parking space in the same building. Recently built building, it has an elevator. Exclusive opportunity for those looking to enjoy the charm of living in the old town with the best qualities and comfort and a few steps from the beach.