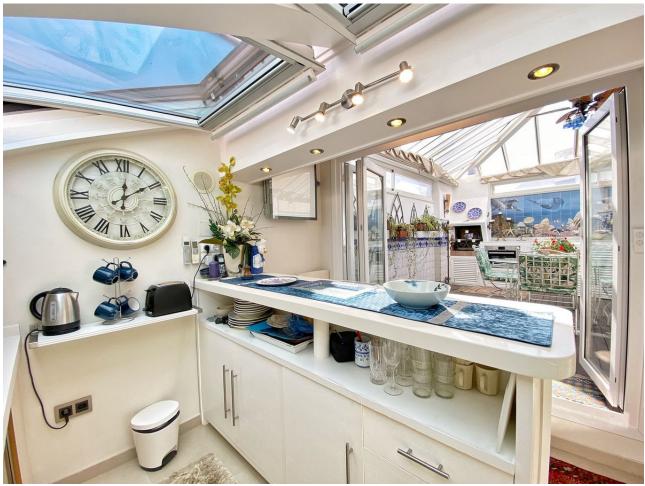

2

114 m<sup>2</sup>

Bright and exclusive duplex penthouse in the old town of Marbella. The home is in excellent condition ready to move into, with the highest standards and most modern qualities, in an emblematic square in the historic center of Marbella. This exclusive property has two bedrooms, one on each floor, two full bathrooms with underfloor heating, a large living-dining room and kitchen. The master bedroom with its own dressing room. On the upper floor there is also a second small kitchen next to a very sunny exclusive terrace of 35 sqm with a jacuzzi and beautiful views of the old town and the mountains. The two floors are connected by a small private elevator. A magnificent terrace that is covered by a dome with a glass roof, allowing the terrace to be used all year round. The property has large windows distributed throughout the house that allow plenty of light to enter. It is sold with a parking space in the same building. Recently built building, it has an elevator. Exclusive opportunity for those looking to enjoy the charm of living in the old town with the best qualities and comfort and a few steps from the beach.