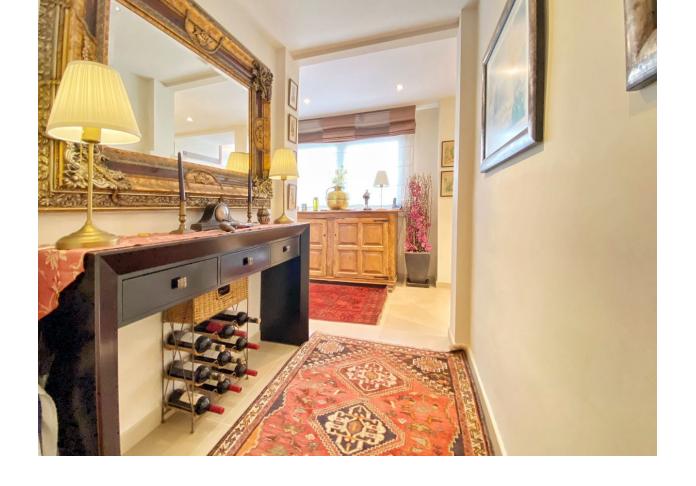

2

114 m<sup>2</sup>

Bright and exclusive duplex penthouse in the old town of Marbella. The home is in excellent condition ready to move into, with the highest standards and most modern qualities, in an emblematic square in the historic center of Marbella. This exclusive property has two bedrooms, one on each floor, two full bathrooms with underfloor heating, a large living-dining room and kitchen. The master bedroom with its own dressing room. On the upper floor there is also a second small kitchen next to a very sunny exclusive terrace of 35 sqm with a jacuzzi and beautiful views of the old town and the mountains. The two floors are connected by a small private elevator. A magnificent terrace that is covered by a dome with a glass roof, allowing the terrace to be used all year round. The property has large windows distributed throughout the house that allow plenty of light to enter. It is sold with a parking space in the same building. Recently built building, it has an elevator. Exclusive opportunity for those looking to enjoy the charm of living in the old town with the best qualities and comfort and a few steps from the beach.