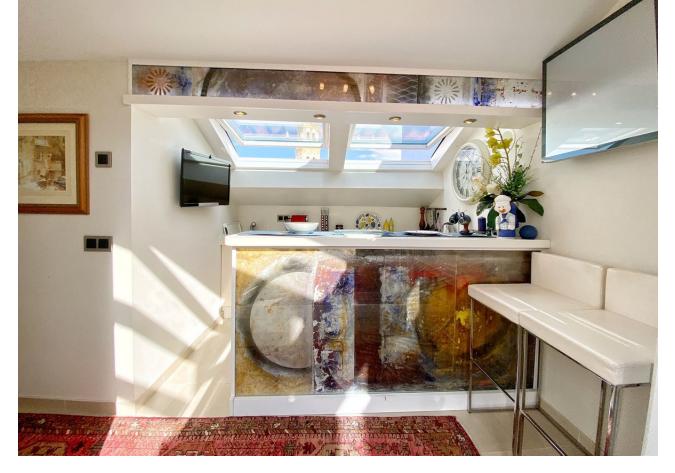

2

114 m<sup>2</sup>

Bright and exclusive duplex penthouse in the old town of Marbella. The home is in excellent condition ready to move into, with the highest standards and most modern qualities, in an emblematic square in the historic center of Marbella. This exclusive property has two bedrooms, one on each floor, two full bathrooms with underfloor heating, a large living-dining room and kitchen. The master bedroom with its own dressing room. On the upper floor there is also a second small kitchen next to a very sunny exclusive terrace of 35 sqm with a jacuzzi and beautiful views of the old town and the mountains. The two floors are connected by a small private elevator. A magnificent terrace that is covered by a dome with a glass roof, allowing the terrace to be used all year round. The property has large windows distributed throughout the house that allow plenty of light to enter. It is sold with a parking space in the same building. Recently built building, it has an elevator. Exclusive opportunity for those looking to enjoy the charm of living in the old town with the best qualities and comfort and a few steps from the beach.

| Setting Town Close To Port Close To Shops Close To Sea Close To Schools Close To Marina | Orientation  North East South West                                                                                                                                                                | Condition Excellent       | Climate Control Air Conditioning Hot A/C U/F/H Bathrooms |
|-----------------------------------------------------------------------------------------|---------------------------------------------------------------------------------------------------------------------------------------------------------------------------------------------------|---------------------------|----------------------------------------------------------|
| Views  Mountain Panoramic Urban                                                         | Features Covered Terrace Lift Fitted Wardrobes Private Terrace Solarium Ensuite Bathroom Access for people with reduced mobility Jacuzzi Barbeque Double Glazing Domotics Near Church Fiber Optic | Furniture Part Furnished  | <b>Kitchen</b> Fully Fitted                              |
| Security Gated Complex Electric Blinds Entry Phone                                      | Parking Underground Garage                                                                                                                                                                        | <b>Category</b><br>Luxury |                                                          |