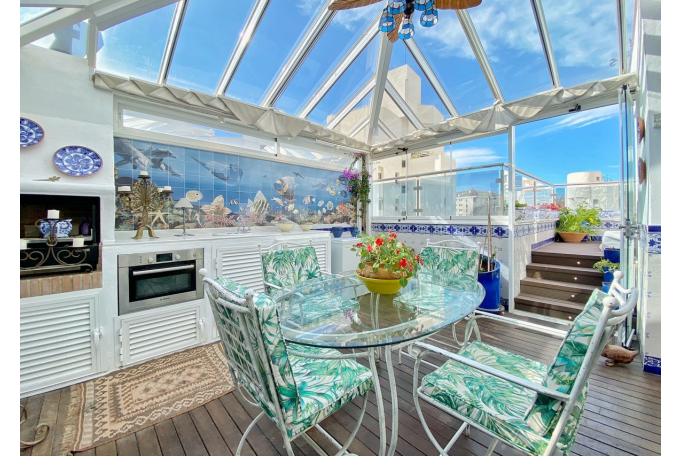

2

114 m<sup>2</sup>

Bright and exclusive duplex penthouse in the old town of Marbella. The home is in excellent condition ready to move into, with the highest standards and most modern qualities, in an emblematic square in the historic center of Marbella. This exclusive property has two bedrooms, one on each floor, two full bathrooms with underfloor heating, a large living-dining room and kitchen. The master bedroom with its own dressing room. On the upper floor there is also a second small kitchen next to a very sunny exclusive terrace of 35 sqm with a jacuzzi and beautiful views of the old town and the mountains. The two floors are connected by a small private elevator. A magnificent terrace that is covered by a dome with a glass roof, allowing the terrace to be used all year round. The property has large windows distributed throughout the house that allow plenty of light to enter. It is sold with a parking space in the same building. Recently built building, it has an elevator. Exclusive opportunity for those looking to enjoy the charm of living in the old town with the best qualities and comfort and a few steps from the beach.