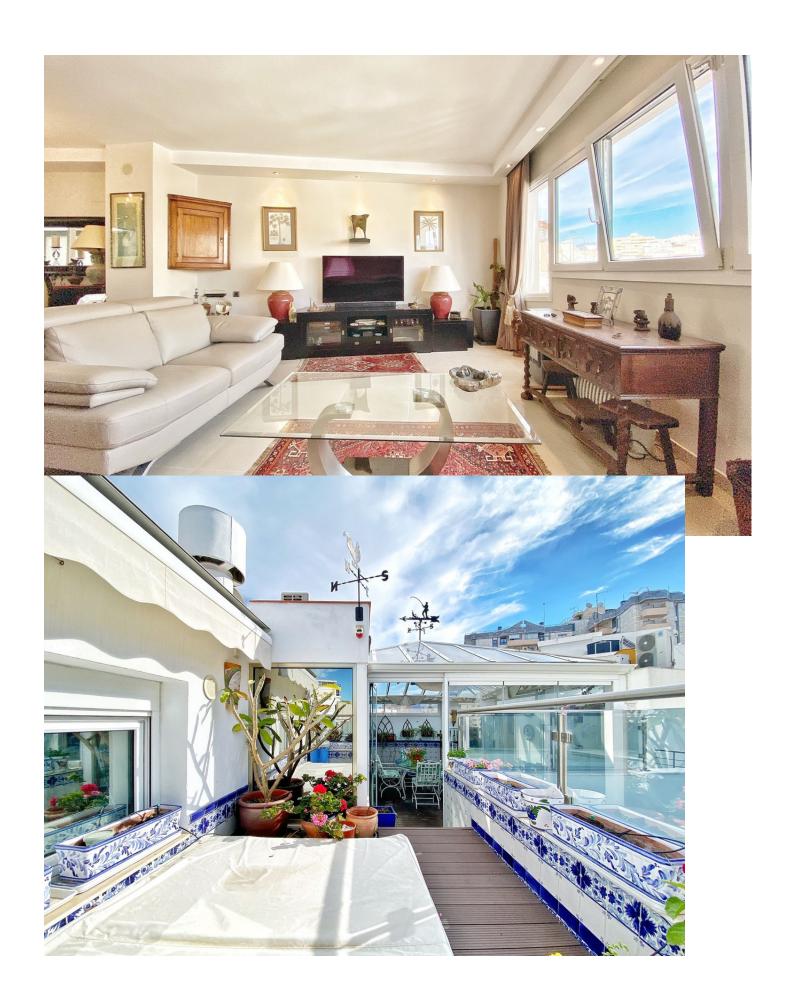

2

114 m<sup>2</sup>

Bright and exclusive duplex penthouse in the old town of Marbella. The home is in excellent condition ready to move into, with the highest standards and most modern qualities, in an emblematic square in the historic center of Marbella. This exclusive property has two bedrooms, one on each floor, two full bathrooms with underfloor heating, a large living-dining room and kitchen. The master bedroom with its own dressing room. On the upper floor there is also a second small kitchen next to a very sunny exclusive terrace of 35 sqm with a jacuzzi and beautiful views of the old town and the mountains. The two floors are connected by a small private elevator. A magnificent terrace that is covered by a dome with a glass roof, allowing the terrace to be used all year round. The property has large windows distributed throughout the house that allow plenty of light to enter. It is sold with a parking space in the same building. Recently built building, it has an elevator. Exclusive opportunity for those looking to enjoy the charm of living in the old town with the best qualities and comfort and a few steps from the beach.