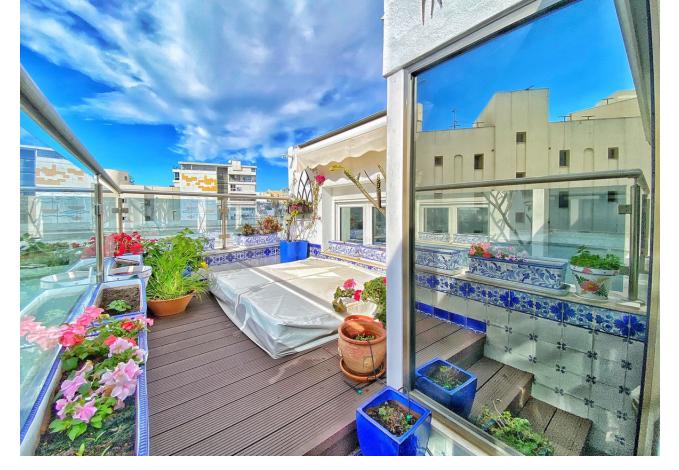

2

114 m<sup>2</sup>

Bright and exclusive duplex penthouse in the old town of Marbella. The home is in excellent condition ready to move into, with the highest standards and most modern qualities, in an emblematic square in the historic center of Marbella. This exclusive property has two bedrooms, one on each floor, two full bathrooms with underfloor heating, a large living-dining room and kitchen. The master bedroom with its own dressing room. On the upper floor there is also a second small kitchen next to a very sunny exclusive terrace of 35 sqm with a jacuzzi and beautiful views of the old town and the mountains. The two floors are connected by a small private elevator. A magnificent terrace that is covered by a dome with a glass roof, allowing the terrace to be used all year round. The property has large windows distributed throughout the house that allow plenty of light to enter. It is sold with a parking space in the same building. Recently built building, it has an elevator. Exclusive opportunity for those looking to enjoy the charm of living in the old town with the best qualities and comfort and a few steps from the beach.