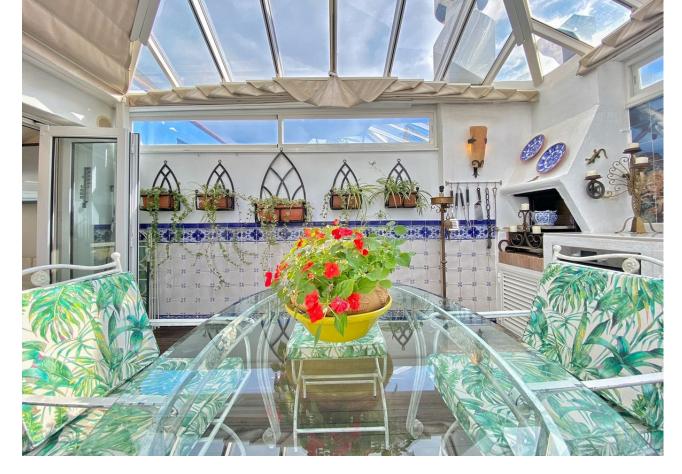

2

114 m<sup>2</sup>

Bright and exclusive duplex penthouse in the old town of Marbella. The home is in excellent condition ready to move into, with the highest standards and most modern qualities, in an emblematic square in the historic center of Marbella. This exclusive property has two bedrooms, one on each floor, two full bathrooms with underfloor heating, a large living-dining room and kitchen. The master bedroom with its own dressing room. On the upper floor there is also a second small kitchen next to a very sunny exclusive terrace of 35 sqm with a jacuzzi and beautiful views of the old town and the mountains. The two floors are connected by a small private elevator. A magnificent terrace that is covered by a dome with a glass roof, allowing the terrace to be used all year round. The property has large windows distributed throughout the house that allow plenty of light to enter. It is sold with a parking space in the same building. Recently built building, it has an elevator. Exclusive opportunity for those looking to enjoy the charm of living in the old town with the best qualities and comfort and a few steps from the beach.

| Setting Town Close To Port Close To Shops Close To Sea Close To Schools Close To Marina | Orientation  North East South West                                                                                                                                                                | Condition Excellent       | Climate Control Air Conditioning Hot A/C U/F/H Bathrooms |
|-----------------------------------------------------------------------------------------|---------------------------------------------------------------------------------------------------------------------------------------------------------------------------------------------------|---------------------------|----------------------------------------------------------|
| Views  Mountain Panoramic Urban                                                         | Features Covered Terrace Lift Fitted Wardrobes Private Terrace Solarium Ensuite Bathroom Access for people with reduced mobility Jacuzzi Barbeque Double Glazing Domotics Near Church Fiber Optic | Furniture Part Furnished  | <b>Kitchen</b> Fully Fitted                              |
| Security Gated Complex Electric Blinds Entry Phone                                      | Parking Underground Garage                                                                                                                                                                        | <b>Category</b><br>Luxury |                                                          |