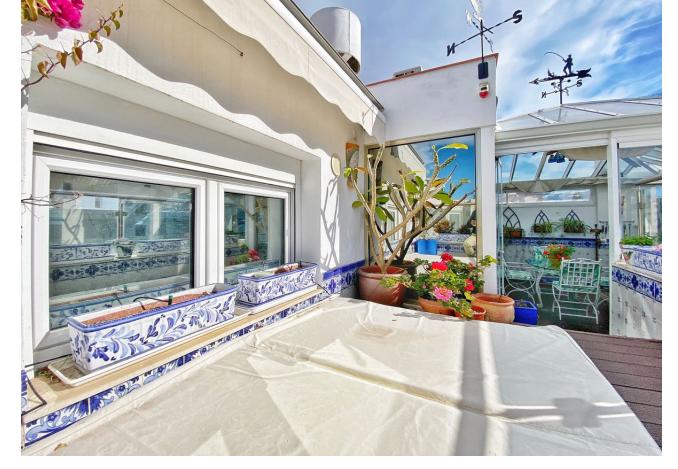

2

114 m<sup>2</sup>

Bright and exclusive duplex penthouse in the old town of Marbella. The home is in excellent condition ready to move into, with the highest standards and most modern qualities, in an emblematic square in the historic center of Marbella. This exclusive property has two bedrooms, one on each floor, two full bathrooms with underfloor heating, a large living-dining room and kitchen. The master bedroom with its own dressing room. On the upper floor there is also a second small kitchen next to a very sunny exclusive terrace of 35 sqm with a jacuzzi and beautiful views of the old town and the mountains. The two floors are connected by a small private elevator. A magnificent terrace that is covered by a dome with a glass roof, allowing the terrace to be used all year round. The property has large windows distributed throughout the house that allow plenty of light to enter. It is sold with a parking space in the same building. Recently built building, it has an elevator. Exclusive opportunity for those looking to enjoy the charm of living in the old town with the best qualities and comfort and a few steps from the beach.

| Setting Town Close To Port Close To Shops Close To Sea Close To Schools Close To Marina | Orientation  North East South West                                                                                                                                                                | Condition Excellent       | Climate Control Air Conditioning Hot A/C U/F/H Bathrooms |
|-----------------------------------------------------------------------------------------|---------------------------------------------------------------------------------------------------------------------------------------------------------------------------------------------------|---------------------------|----------------------------------------------------------|
| Views  Mountain Panoramic Urban                                                         | Features Covered Terrace Lift Fitted Wardrobes Private Terrace Solarium Ensuite Bathroom Access for people with reduced mobility Jacuzzi Barbeque Double Glazing Domotics Near Church Fiber Optic | Furniture Part Furnished  | <b>Kitchen</b> Fully Fitted                              |
| Security Gated Complex Electric Blinds Entry Phone                                      | Parking Underground Garage                                                                                                                                                                        | <b>Category</b><br>Luxury |                                                          |