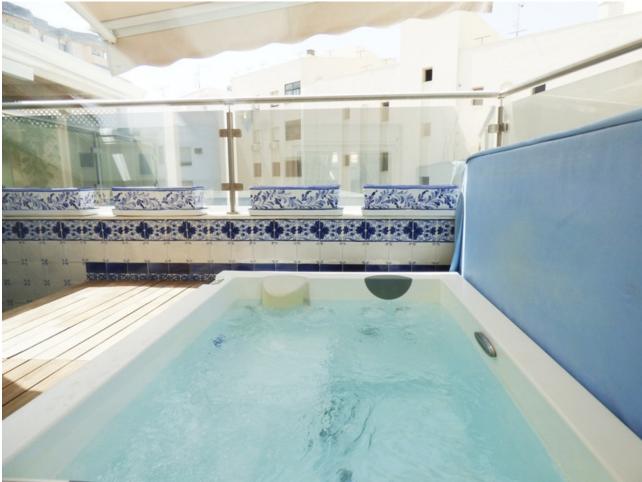

2

114 m<sup>2</sup>

Bright and exclusive duplex penthouse in the old town of Marbella. The home is in excellent condition ready to move into, with the highest standards and most modern qualities, in an emblematic square in the historic center of Marbella. This exclusive property has two bedrooms, one on each floor, two full bathrooms with underfloor heating, a large living-dining room and kitchen. The master bedroom with its own dressing room. On the upper floor there is also a second small kitchen next to a very sunny exclusive terrace of 35 sqm with a jacuzzi and beautiful views of the old town and the mountains. The two floors are connected by a small private elevator. A magnificent terrace that is covered by a dome with a glass roof, allowing the terrace to be used all year round. The property has large windows distributed throughout the house that allow plenty of light to enter. It is sold with a parking space in the same building. Recently built building, it has an elevator. Exclusive opportunity for those looking to enjoy the charm of living in the old town with the best qualities and comfort and a few steps from the beach.

| Setting Town Close To Port Close To Shops Close To Sea Close To Schools Close To Marina | Orientation  North East South West                                                                                                                                                                | Condition Excellent       | Climate Control Air Conditioning Hot A/C U/F/H Bathrooms |
|-----------------------------------------------------------------------------------------|---------------------------------------------------------------------------------------------------------------------------------------------------------------------------------------------------|---------------------------|----------------------------------------------------------|
| Views  Mountain Panoramic Urban                                                         | Features Covered Terrace Lift Fitted Wardrobes Private Terrace Solarium Ensuite Bathroom Access for people with reduced mobility Jacuzzi Barbeque Double Glazing Domotics Near Church Fiber Optic | Furniture Part Furnished  | <b>Kitchen</b> Fully Fitted                              |
| Security Gated Complex Electric Blinds Entry Phone                                      | Parking Underground Garage                                                                                                                                                                        | <b>Category</b><br>Luxury |                                                          |