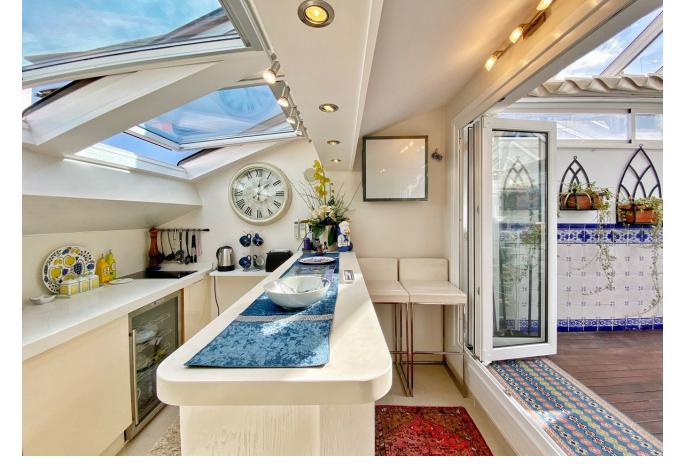

2

114 m<sup>2</sup>

Bright and exclusive duplex penthouse in the old town of Marbella. The home is in excellent condition ready to move into, with the highest standards and most modern qualities, in an emblematic square in the historic center of Marbella. This exclusive property has two bedrooms, one on each floor, two full bathrooms with underfloor heating, a large living-dining room and kitchen. The master bedroom with its own dressing room. On the upper floor there is also a second small kitchen next to a very sunny exclusive terrace of 35 sqm with a jacuzzi and beautiful views of the old town and the mountains. The two floors are connected by a small private elevator. A magnificent terrace that is covered by a dome with a glass roof, allowing the terrace to be used all year round. The property has large windows distributed throughout the house that allow plenty of light to enter. It is sold with a parking space in the same building. Recently built building, it has an elevator. Exclusive opportunity for those looking to enjoy the charm of living in the old town with the best qualities and comfort and a few steps from the beach.