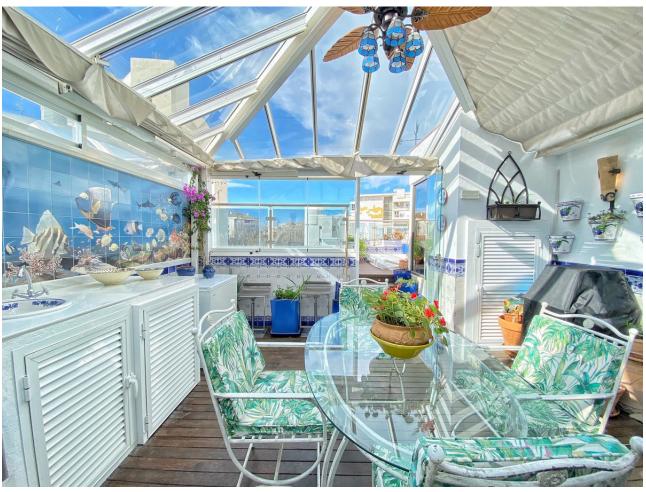

2

114 m<sup>2</sup>

Bright and exclusive duplex penthouse in the old town of Marbella. The home is in excellent condition ready to move into, with the highest standards and most modern qualities, in an emblematic square in the historic center of Marbella. This exclusive property has two bedrooms, one on each floor, two full bathrooms with underfloor heating, a large living-dining room and kitchen. The master bedroom with its own dressing room. On the upper floor there is also a second small kitchen next to a very sunny exclusive terrace of 35 sqm with a jacuzzi and beautiful views of the old town and the mountains. The two floors are connected by a small private elevator. A magnificent terrace that is covered by a dome with a glass roof, allowing the terrace to be used all year round. The property has large windows distributed throughout the house that allow plenty of light to enter. It is sold with a parking space in the same building. Recently built building, it has an elevator. Exclusive opportunity for those looking to enjoy the charm of living in the old town with the best qualities and comfort and a few steps from the beach.

| Setting Town Close To Port Close To Shops Close To Sea Close To Schools Close To Marina | Orientation  North East South West                                                                                                                                                                | Condition Excellent       | Climate Control Air Conditioning Hot A/C U/F/H Bathrooms |
|-----------------------------------------------------------------------------------------|---------------------------------------------------------------------------------------------------------------------------------------------------------------------------------------------------|---------------------------|----------------------------------------------------------|
| Views  Mountain Panoramic Urban                                                         | Features Covered Terrace Lift Fitted Wardrobes Private Terrace Solarium Ensuite Bathroom Access for people with reduced mobility Jacuzzi Barbeque Double Glazing Domotics Near Church Fiber Optic | Furniture Part Furnished  | <b>Kitchen</b> Fully Fitted                              |
| Security Gated Complex Electric Blinds Entry Phone                                      | Parking Underground Garage                                                                                                                                                                        | <b>Category</b><br>Luxury |                                                          |