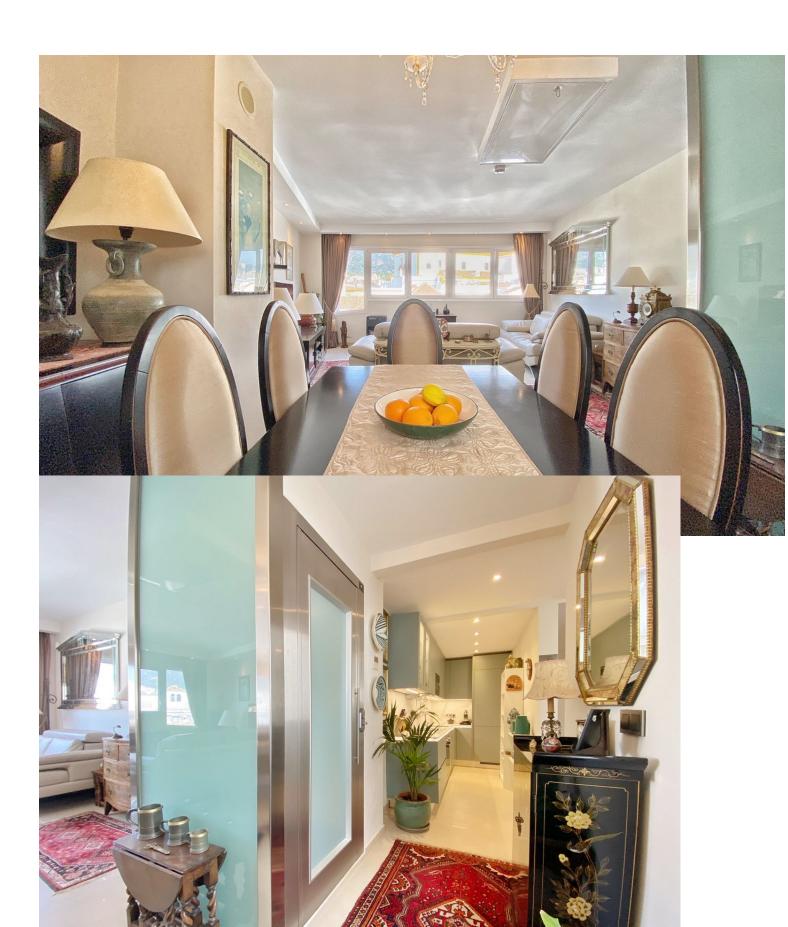

2

114 m<sup>2</sup>

Bright and exclusive duplex penthouse in the old town of Marbella. The home is in excellent condition ready to move into, with the highest standards and most modern qualities, in an emblematic square in the historic center of Marbella. This exclusive property has two bedrooms, one on each floor, two full bathrooms with underfloor heating, a large living-dining room and kitchen. The master bedroom with its own dressing room. On the upper floor there is also a second small kitchen next to a very sunny exclusive terrace of 35 sqm with a jacuzzi and beautiful views of the old town and the mountains. The two floors are connected by a small private elevator. A magnificent terrace that is covered by a dome with a glass roof, allowing the terrace to be used all year round. The property has large windows distributed throughout the house that allow plenty of light to enter. It is sold with a parking space in the same building. Recently built building, it has an elevator. Exclusive opportunity for those looking to enjoy the charm of living in the old town with the best qualities and comfort and a few steps from the beach.