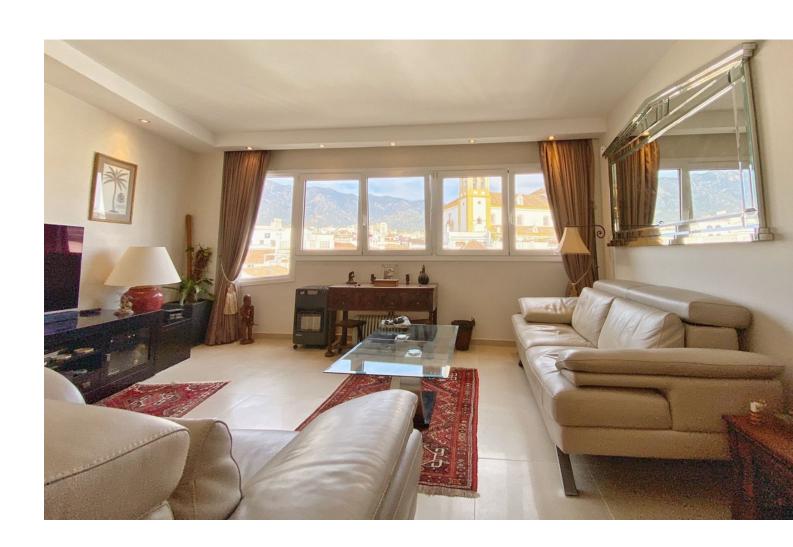

2

114 m<sup>2</sup>

Bright and exclusive duplex penthouse in the old town of Marbella. The home is in excellent condition ready to move into, with the highest standards and most modern qualities, in an emblematic square in the historic center of Marbella. This exclusive property has two bedrooms, one on each floor, two full bathrooms with underfloor heating, a large living-dining room and kitchen. The master bedroom with its own dressing room. On the upper floor there is also a second small kitchen next to a very sunny exclusive terrace of 35 sqm with a jacuzzi and beautiful views of the old town and the mountains. The two floors are connected by a small private elevator. A magnificent terrace that is covered by a dome with a glass roof, allowing the terrace to be used all year round. The property has large windows distributed throughout the house that allow plenty of light to enter. It is sold with a parking space in the same building. Recently built building, it has an elevator. Exclusive opportunity for those looking to enjoy the charm of living in the old town with the best qualities and comfort and a few steps from the beach.

| Setting Town Close To Port Close To Shops Close To Sea Close To Schools Close To Marina | Orientation  North East South West                                                                                                                                                                | Condition Excellent       | Climate Control Air Conditioning Hot A/C U/F/H Bathrooms |
|-----------------------------------------------------------------------------------------|---------------------------------------------------------------------------------------------------------------------------------------------------------------------------------------------------|---------------------------|----------------------------------------------------------|
| Views  Mountain Panoramic Urban                                                         | Features Covered Terrace Lift Fitted Wardrobes Private Terrace Solarium Ensuite Bathroom Access for people with reduced mobility Jacuzzi Barbeque Double Glazing Domotics Near Church Fiber Optic | Furniture Part Furnished  | <b>Kitchen</b> Fully Fitted                              |
| Security Gated Complex Electric Blinds Entry Phone                                      | Parking Underground Garage                                                                                                                                                                        | <b>Category</b><br>Luxury |                                                          |