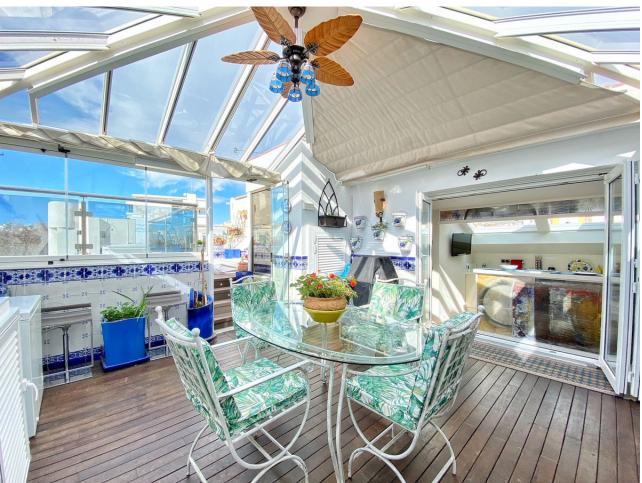

2

114 m<sup>2</sup>

Bright and exclusive duplex penthouse in the old town of Marbella. The home is in excellent condition ready to move into, with the highest standards and most modern qualities, in an emblematic square in the historic center of Marbella. This exclusive property has two bedrooms, one on each floor, two full bathrooms with underfloor heating, a large living-dining room and kitchen. The master bedroom with its own dressing room. On the upper floor there is also a second small kitchen next to a very sunny exclusive terrace of 35 sqm with a jacuzzi and beautiful views of the old town and the mountains. The two floors are connected by a small private elevator. A magnificent terrace that is covered by a dome with a glass roof, allowing the terrace to be used all year round. The property has large windows distributed throughout the house that allow plenty of light to enter. It is sold with a parking space in the same building. Recently built building, it has an elevator. Exclusive opportunity for those looking to enjoy the charm of living in the old town with the best qualities and comfort and a few steps from the beach.