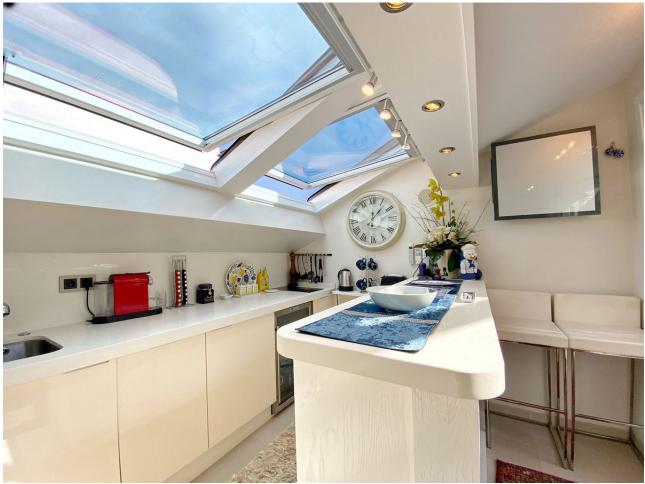

2

114 m<sup>2</sup>

Bright and exclusive duplex penthouse in the old town of Marbella. The home is in excellent condition ready to move into, with the highest standards and most modern qualities, in an emblematic square in the historic center of Marbella. This exclusive property has two bedrooms, one on each floor, two full bathrooms with underfloor heating, a large living-dining room and kitchen. The master bedroom with its own dressing room. On the upper floor there is also a second small kitchen next to a very sunny exclusive terrace of 35 sqm with a jacuzzi and beautiful views of the old town and the mountains. The two floors are connected by a small private elevator. A magnificent terrace that is covered by a dome with a glass roof, allowing the terrace to be used all year round. The property has large windows distributed throughout the house that allow plenty of light to enter. It is sold with a parking space in the same building. Recently built building, it has an elevator. Exclusive opportunity for those looking to enjoy the charm of living in the old town with the best qualities and comfort and a few steps from the beach.