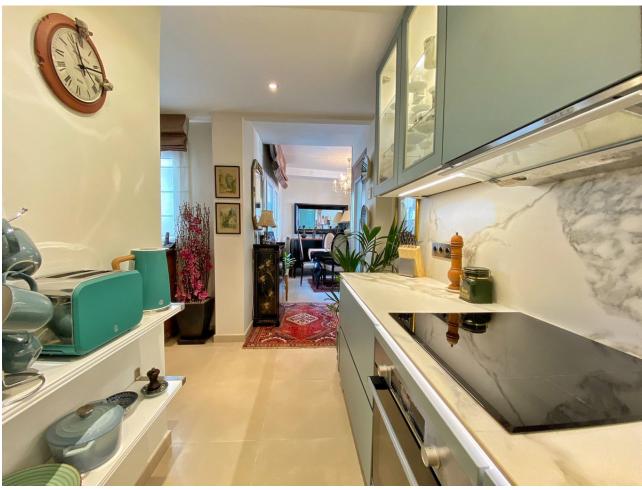

2

114 m<sup>2</sup>

Bright and exclusive duplex penthouse in the old town of Marbella. The home is in excellent condition ready to move into, with the highest standards and most modern qualities, in an emblematic square in the historic center of Marbella. This exclusive property has two bedrooms, one on each floor, two full bathrooms with underfloor heating, a large living-dining room and kitchen. The master bedroom with its own dressing room. On the upper floor there is also a second small kitchen next to a very sunny exclusive terrace of 35 sqm with a jacuzzi and beautiful views of the old town and the mountains. The two floors are connected by a small private elevator. A magnificent terrace that is covered by a dome with a glass roof, allowing the terrace to be used all year round. The property has large windows distributed throughout the house that allow plenty of light to enter. It is sold with a parking space in the same building. Recently built building, it has an elevator. Exclusive opportunity for those looking to enjoy the charm of living in the old town with the best qualities and comfort and a few steps from the beach.