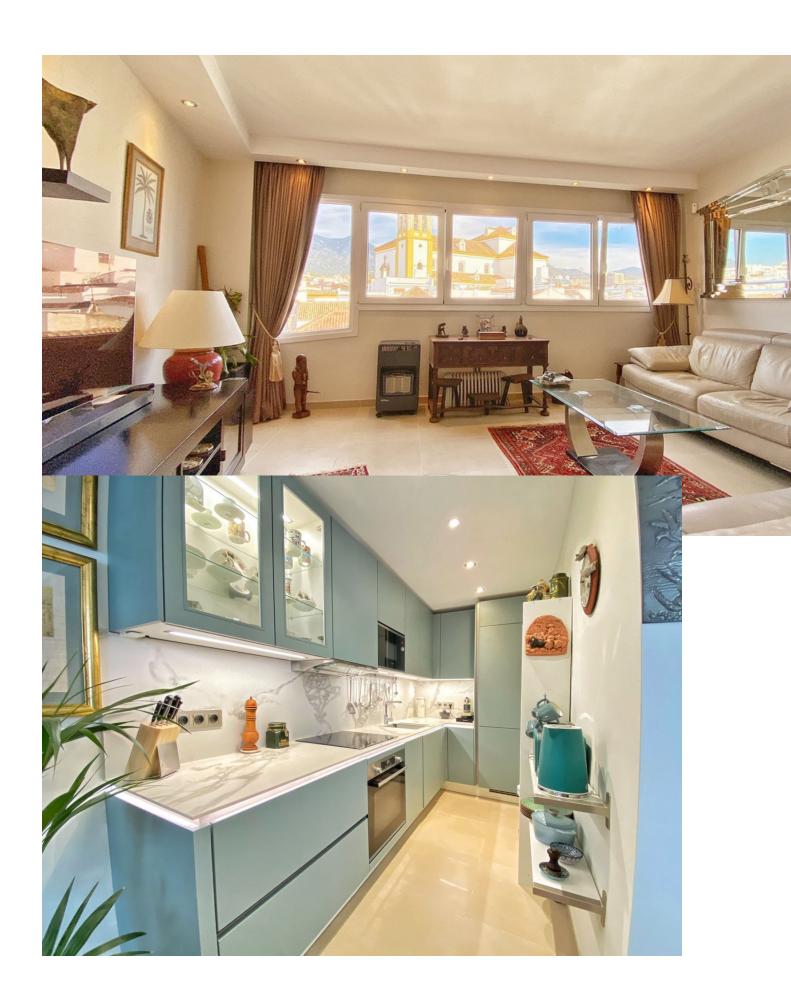

2

114 m<sup>2</sup>

Bright and exclusive duplex penthouse in the old town of Marbella. The home is in excellent condition ready to move into, with the highest standards and most modern qualities, in an emblematic square in the historic center of Marbella. This exclusive property has two bedrooms, one on each floor, two full bathrooms with underfloor heating, a large living-dining room and kitchen. The master bedroom with its own dressing room. On the upper floor there is also a second small kitchen next to a very sunny exclusive terrace of 35 sqm with a jacuzzi and beautiful views of the old town and the mountains. The two floors are connected by a small private elevator. A magnificent terrace that is covered by a dome with a glass roof, allowing the terrace to be used all year round. The property has large windows distributed throughout the house that allow plenty of light to enter. It is sold with a parking space in the same building. Recently built building, it has an elevator. Exclusive opportunity for those looking to enjoy the charm of living in the old town with the best qualities and comfort and a few steps from the beach.