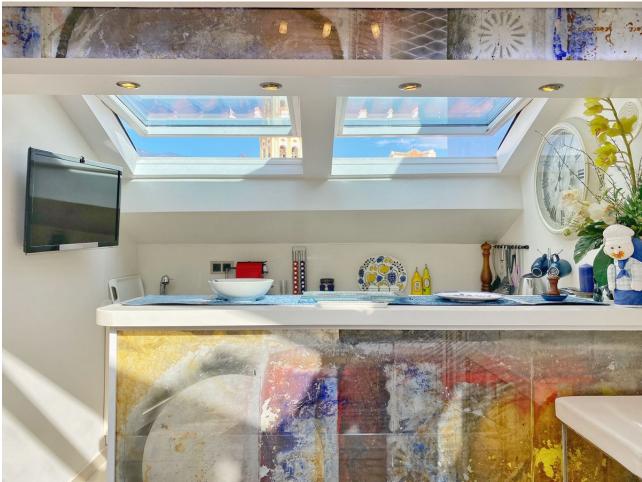

2

114 m<sup>2</sup>

Bright and exclusive duplex penthouse in the old town of Marbella. The home is in excellent condition ready to move into, with the highest standards and most modern qualities, in an emblematic square in the historic center of Marbella. This exclusive property has two bedrooms, one on each floor, two full bathrooms with underfloor heating, a large living-dining room and kitchen. The master bedroom with its own dressing room. On the upper floor there is also a second small kitchen next to a very sunny exclusive terrace of 35 sqm with a jacuzzi and beautiful views of the old town and the mountains. The two floors are connected by a small private elevator. A magnificent terrace that is covered by a dome with a glass roof, allowing the terrace to be used all year round. The property has large windows distributed throughout the house that allow plenty of light to enter. It is sold with a parking space in the same building. Recently built building, it has an elevator. Exclusive opportunity for those looking to enjoy the charm of living in the old town with the best qualities and comfort and a few steps from the beach.

| Setting Town Close To Port Close To Shops Close To Sea Close To Schools Close To Marina | Orientation  North East South West                                                                                                                                                                | Condition Excellent       | Climate Control Air Conditioning Hot A/C U/F/H Bathrooms |
|-----------------------------------------------------------------------------------------|---------------------------------------------------------------------------------------------------------------------------------------------------------------------------------------------------|---------------------------|----------------------------------------------------------|
| Views  Mountain Panoramic Urban                                                         | Features Covered Terrace Lift Fitted Wardrobes Private Terrace Solarium Ensuite Bathroom Access for people with reduced mobility Jacuzzi Barbeque Double Glazing Domotics Near Church Fiber Optic | Furniture Part Furnished  | <b>Kitchen</b> Fully Fitted                              |
| Security Gated Complex Electric Blinds Entry Phone                                      | Parking Underground Garage                                                                                                                                                                        | <b>Category</b><br>Luxury |                                                          |