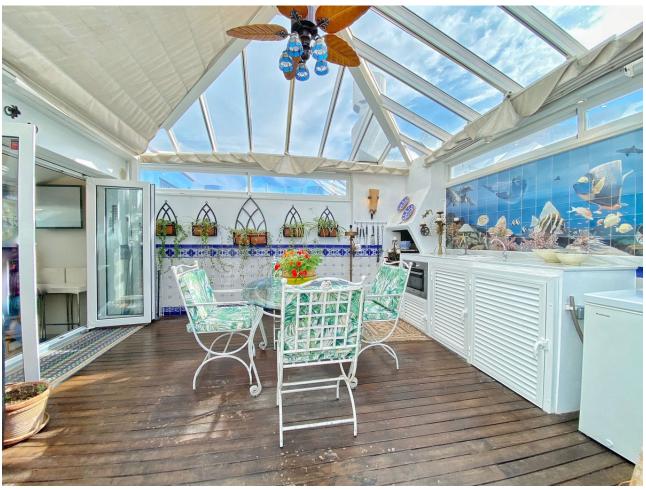

2

114 m<sup>2</sup>

Bright and exclusive duplex penthouse in the old town of Marbella. The home is in excellent condition ready to move into, with the highest standards and most modern qualities, in an emblematic square in the historic center of Marbella. This exclusive property has two bedrooms, one on each floor, two full bathrooms with underfloor heating, a large living-dining room and kitchen. The master bedroom with its own dressing room. On the upper floor there is also a second small kitchen next to a very sunny exclusive terrace of 35 sqm with a jacuzzi and beautiful views of the old town and the mountains. The two floors are connected by a small private elevator. A magnificent terrace that is covered by a dome with a glass roof, allowing the terrace to be used all year round. The property has large windows distributed throughout the house that allow plenty of light to enter. It is sold with a parking space in the same building. Recently built building, it has an elevator. Exclusive opportunity for those looking to enjoy the charm of living in the old town with the best qualities and comfort and a few steps from the beach.