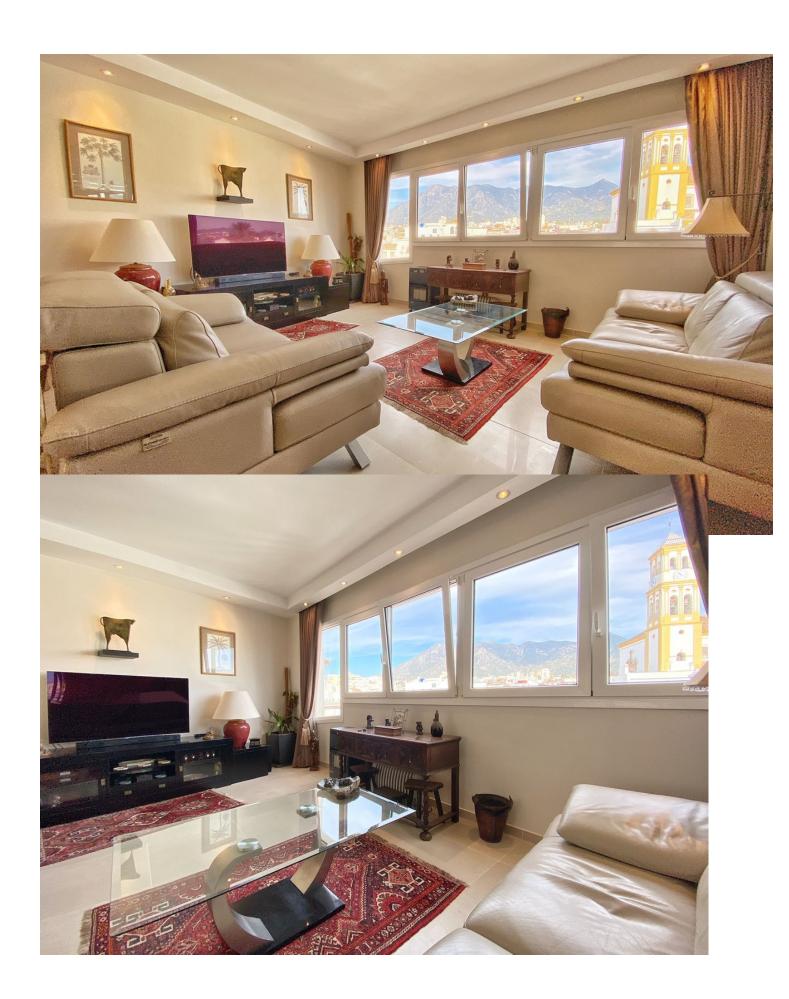

2

114 m<sup>2</sup>

Bright and exclusive duplex penthouse in the old town of Marbella. The home is in excellent condition ready to move into, with the highest standards and most modern qualities, in an emblematic square in the historic center of Marbella. This exclusive property has two bedrooms, one on each floor, two full bathrooms with underfloor heating, a large living-dining room and kitchen. The master bedroom with its own dressing room. On the upper floor there is also a second small kitchen next to a very sunny exclusive terrace of 35 sqm with a jacuzzi and beautiful views of the old town and the mountains. The two floors are connected by a small private elevator. A magnificent terrace that is covered by a dome with a glass roof, allowing the terrace to be used all year round. The property has large windows distributed throughout the house that allow plenty of light to enter. It is sold with a parking space in the same building. Recently built building, it has an elevator. Exclusive opportunity for those looking to enjoy the charm of living in the old town with the best qualities and comfort and a few steps from the beach.

| Setting Town Close To Port Close To Shops Close To Sea Close To Schools Close To Marina | Orientation  North East South West                                                                                                                                                                | Condition Excellent       | Climate Control Air Conditioning Hot A/C U/F/H Bathrooms |
|-----------------------------------------------------------------------------------------|---------------------------------------------------------------------------------------------------------------------------------------------------------------------------------------------------|---------------------------|----------------------------------------------------------|
| Views  Mountain Panoramic Urban                                                         | Features Covered Terrace Lift Fitted Wardrobes Private Terrace Solarium Ensuite Bathroom Access for people with reduced mobility Jacuzzi Barbeque Double Glazing Domotics Near Church Fiber Optic | Furniture Part Furnished  | <b>Kitchen</b> Fully Fitted                              |
| Security Gated Complex Electric Blinds Entry Phone                                      | Parking Underground Garage                                                                                                                                                                        | <b>Category</b><br>Luxury |                                                          |