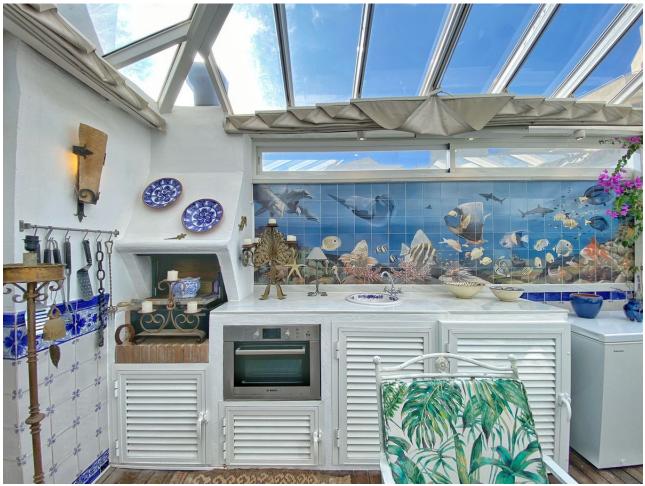

2

114 m<sup>2</sup>

Bright and exclusive duplex penthouse in the old town of Marbella. The home is in excellent condition ready to move into, with the highest standards and most modern qualities, in an emblematic square in the historic center of Marbella. This exclusive property has two bedrooms, one on each floor, two full bathrooms with underfloor heating, a large living-dining room and kitchen. The master bedroom with its own dressing room. On the upper floor there is also a second small kitchen next to a very sunny exclusive terrace of 35 sqm with a jacuzzi and beautiful views of the old town and the mountains. The two floors are connected by a small private elevator. A magnificent terrace that is covered by a dome with a glass roof, allowing the terrace to be used all year round. The property has large windows distributed throughout the house that allow plenty of light to enter. It is sold with a parking space in the same building. Recently built building, it has an elevator. Exclusive opportunity for those looking to enjoy the charm of living in the old town with the best qualities and comfort and a few steps from the beach.

| Setting Town Close To Port Close To Shops Close To Sea Close To Schools Close To Marina | Orientation  North East South West                                                                                                                                                                | Condition Excellent       | Climate Control Air Conditioning Hot A/C U/F/H Bathrooms |
|-----------------------------------------------------------------------------------------|---------------------------------------------------------------------------------------------------------------------------------------------------------------------------------------------------|---------------------------|----------------------------------------------------------|
| Views  Mountain Panoramic Urban                                                         | Features Covered Terrace Lift Fitted Wardrobes Private Terrace Solarium Ensuite Bathroom Access for people with reduced mobility Jacuzzi Barbeque Double Glazing Domotics Near Church Fiber Optic | Furniture Part Furnished  | <b>Kitchen</b> Fully Fitted                              |
| Security Gated Complex Electric Blinds Entry Phone                                      | Parking Underground Garage                                                                                                                                                                        | <b>Category</b><br>Luxury |                                                          |