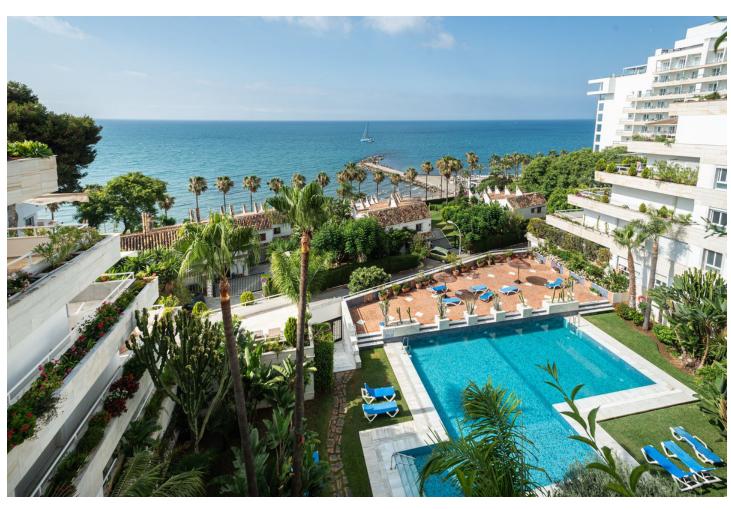

2

Investment

2

142 m2

Fantastic sea front apartment in Marbella, in one of the best buildings in the city, Puerta de Marbella. This apartment has 142 m2 built, distributed in large living room with spectacular sea views, terrace of more than 20 m2 facing the Mediterranean Sea, 2 bedrooms, the master bedroom with en suite bathroom and access to the terrace; and the second one, with access to a large balcony with nice mountain views. The independent kitchen has access to the balcony and a covered clothesline. The property is very bright, with south facing and includes a closed garage space, which serves as a garage and storage room. The Puerta de Marbella building, where this property is located, is one of the most emblematic in Marbella, in which besides being in front of the seafront promenade, you can enjoy a magnificent swimming pool with gardens. Built in the 90s, it stands out for its fantastic location, just three minutes walk from the Plaza de los Naranjos, one minute from the fishing port and its magnificent fish restaurants, surrounded by the best beach bars in Marbella and with all services within a radius of one hundred metres. Marbella is one of the cities with the best leisure and dining options on the European continent, thanks to its gastronomic diversity, ranging from tapas bars to Michelin-starred establishments, such as Messina or Skina restaurants, both located just a few metres from the property. In addition, there is a wide variety of golf courses all along the coast as well as the famous Puerto Banús just a 10-minute drive away.