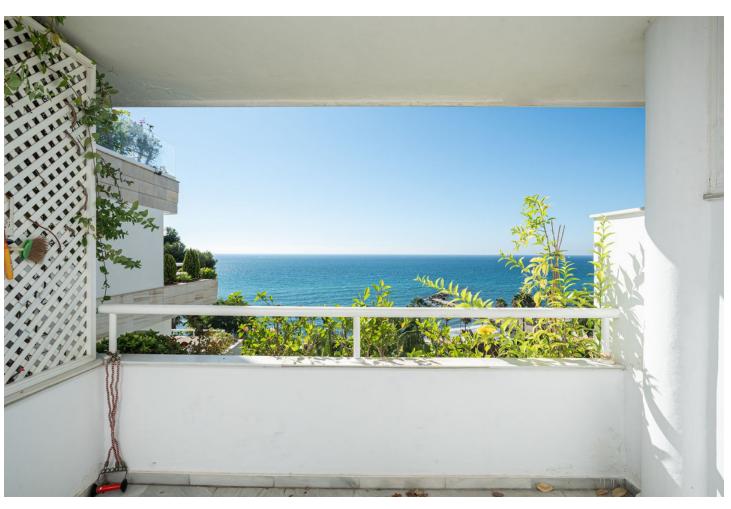

2

Investment

2

142 m2

Fantastic sea front apartment in Marbella, in one of the best buildings in the city, Puerta de Marbella. This apartment has 142 m2 built, distributed in large living room with spectacular sea views, terrace of more than 20 m2 facing the Mediterranean Sea, 2 bedrooms, the master bedroom with en suite bathroom and access to the terrace; and the second one, with access to a large balcony with nice mountain views. The independent kitchen has access to the balcony and a covered clothesline. The property is very bright, with south facing and includes a closed garage space, which serves as a garage and storage room. The Puerta de Marbella building, where this property is located, is one of the most emblematic in Marbella, in which besides being in front of the seafront promenade, you can enjoy a magnificent swimming pool with gardens. Built in the 90s, it stands out for its fantastic location, just three minutes walk from the Plaza de los Naranjos, one minute from the fishing port and its magnificent fish restaurants, surrounded by the best beach bars in Marbella and with all services within a radius of one hundred metres. Marbella is one of the cities with the best leisure and dining options on the European continent, thanks to its gastronomic diversity, ranging from tapas bars to Michelin-starred establishments, such as Messina or Skina restaurants, both located just a few metres from the property. In addition, there is a wide variety of golf courses all along the coast as well as the famous Puerto Banús just a 10-minute drive away.