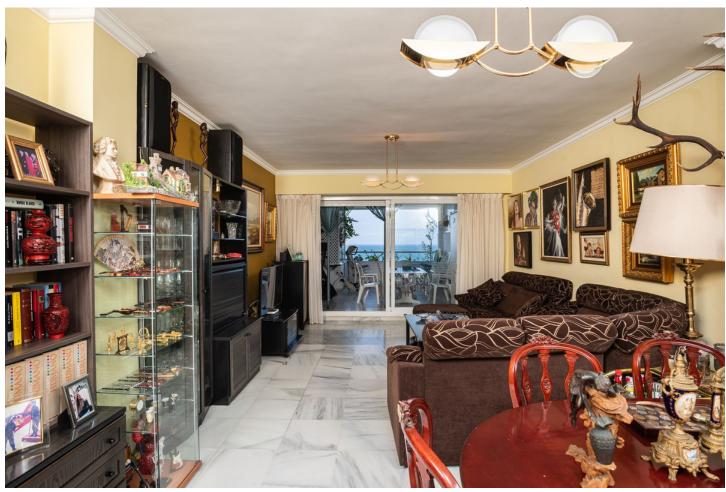

2

Investment

2

142 m2

Fantastic sea front apartment in Marbella, in one of the best buildings in the city, Puerta de Marbella. This apartment has 142 m2 built, distributed in large living room with spectacular sea views, terrace of more than 20 m2 facing the Mediterranean Sea, 2 bedrooms, the master bedroom with en suite bathroom and access to the terrace; and the second one, with access to a large balcony with nice mountain views. The independent kitchen has access to the balcony and a covered clothesline. The property is very bright, with south facing and includes a closed garage space, which serves as a garage and storage room. The Puerta de Marbella building, where this property is located, is one of the most emblematic in Marbella, in which besides being in front of the seafront promenade, you can enjoy a magnificent swimming pool with gardens. Built in the 90s, it stands out for its fantastic location, just three minutes walk from the Plaza de los Naranjos, one minute from the fishing port and its magnificent fish restaurants, surrounded by the best beach bars in Marbella and with all services within a radius of one hundred metres. Marbella is one of the cities with the best leisure and dining options on the European continent, thanks to its gastronomic diversity, ranging from tapas bars to Michelin-starred establishments, such as Messina or Skina restaurants, both located just a few metres from the property. In addition, there is a wide variety of golf courses all along the coast as well as the famous Puerto Banús just a 10-minute drive away.