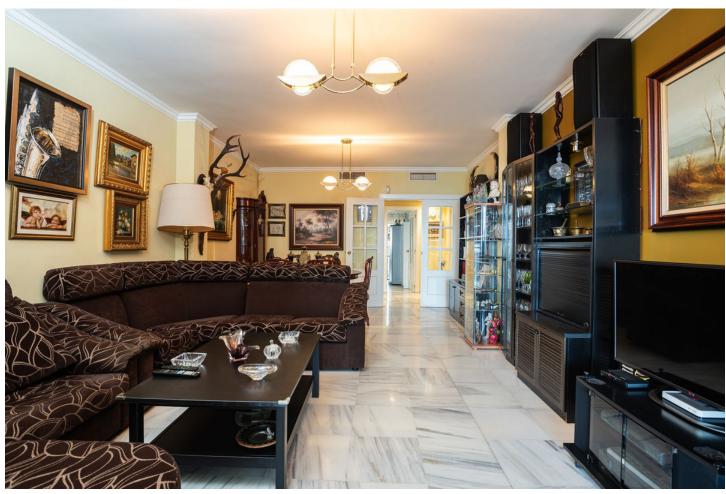

2

Investment

2

142 m2

Fantastic sea front apartment in Marbella, in one of the best buildings in the city, Puerta de Marbella. This apartment has 142 m2 built, distributed in large living room with spectacular sea views, terrace of more than 20 m2 facing the Mediterranean Sea, 2 bedrooms, the master bedroom with en suite bathroom and access to the terrace; and the second one, with access to a large balcony with nice mountain views. The independent kitchen has access to the balcony and a covered clothesline. The property is very bright, with south facing and includes a closed garage space, which serves as a garage and storage room. The Puerta de Marbella building, where this property is located, is one of the most emblematic in Marbella, in which besides being in front of the seafront promenade, you can enjoy a magnificent swimming pool with gardens. Built in the 90s, it stands out for its fantastic location, just three minutes walk from the Plaza de los Naranjos, one minute from the fishing port and its magnificent fish restaurants, surrounded by the best beach bars in Marbella and with all services within a radius of one hundred metres. Marbella is one of the cities with the best leisure and dining options on the European continent, thanks to its gastronomic diversity, ranging from tapas bars to Michelin-starred establishments, such as Messina or Skina restaurants, both located just a few metres from the property. In addition, there is a wide variety of golf courses all along the coast as well as the famous Puerto Banús just a 10-minute drive away.