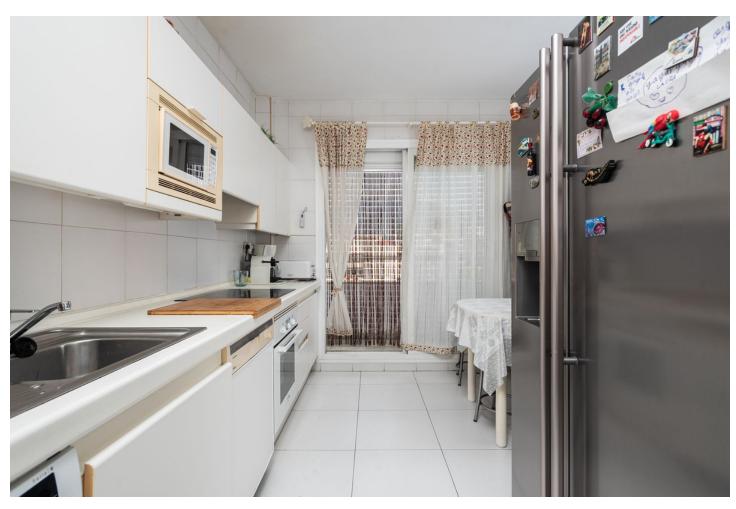

2

Investment

2

142 m2

Fantastic sea front apartment in Marbella, in one of the best buildings in the city, Puerta de Marbella. This apartment has 142 m2 built, distributed in large living room with spectacular sea views, terrace of more than 20 m2 facing the Mediterranean Sea, 2 bedrooms, the master bedroom with en suite bathroom and access to the terrace; and the second one, with access to a large balcony with nice mountain views. The independent kitchen has access to the balcony and a covered clothesline. The property is very bright, with south facing and includes a closed garage space, which serves as a garage and storage room. The Puerta de Marbella building, where this property is located, is one of the most emblematic in Marbella, in which besides being in front of the seafront promenade, you can enjoy a magnificent swimming pool with gardens. Built in the 90s, it stands out for its fantastic location, just three minutes walk from the Plaza de los Naranjos, one minute from the fishing port and its magnificent fish restaurants, surrounded by the best beach bars in Marbella and with all services within a radius of one hundred metres. Marbella is one of the cities with the best leisure and dining options on the European continent, thanks to its gastronomic diversity, ranging from tapas bars to Michelin-starred establishments, such as Messina or Skina restaurants, both located just a few metres from the property. In addition, there is a wide variety of golf courses all along the coast as well as the famous Puerto Banús just a 10-minute drive away.