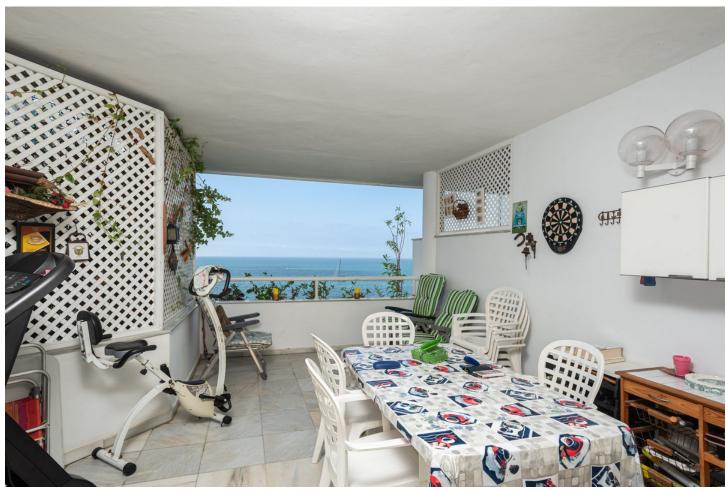

2

Investment

2

142 m2

Fantastic sea front apartment in Marbella, in one of the best buildings in the city, Puerta de Marbella. This apartment has 142 m2 built, distributed in large living room with spectacular sea views, terrace of more than 20 m2 facing the Mediterranean Sea, 2 bedrooms, the master bedroom with en suite bathroom and access to the terrace; and the second one, with access to a large balcony with nice mountain views. The independent kitchen has access to the balcony and a covered clothesline. The property is very bright, with south facing and includes a closed garage space, which serves as a garage and storage room. The Puerta de Marbella building, where this property is located, is one of the most emblematic in Marbella, in which besides being in front of the seafront promenade, you can enjoy a magnificent swimming pool with gardens. Built in the 90s, it stands out for its fantastic location, just three minutes walk from the Plaza de los Naranjos, one minute from the fishing port and its magnificent fish restaurants, surrounded by the best beach bars in Marbella and with all services within a radius of one hundred metres. Marbella is one of the cities with the best leisure and dining options on the European continent, thanks to its gastronomic diversity, ranging from tapas bars to Michelin-starred establishments, such as Messina or Skina restaurants, both located just a few metres from the property. In addition, there is a wide variety of golf courses all along the coast as well as the famous Puerto Banús just a 10-minute drive away.