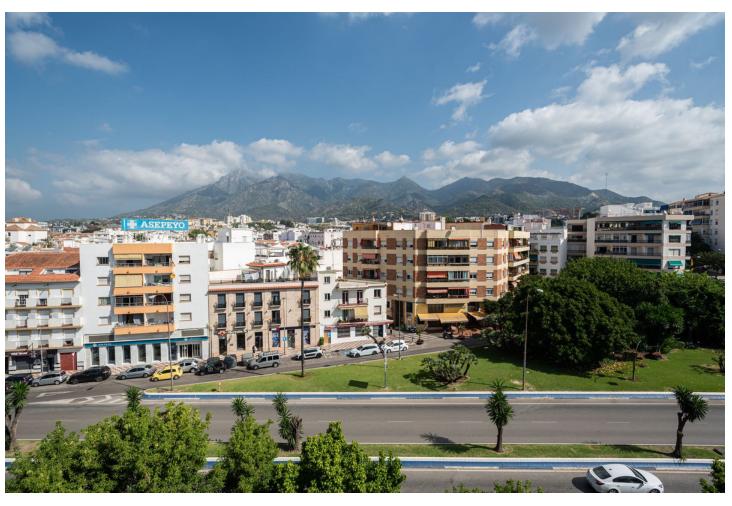

2

Investment

2

142 m2

Fantastic sea front apartment in Marbella, in one of the best buildings in the city, Puerta de Marbella. This apartment has 142 m2 built, distributed in large living room with spectacular sea views, terrace of more than 20 m2 facing the Mediterranean Sea, 2 bedrooms, the master bedroom with en suite bathroom and access to the terrace; and the second one, with access to a large balcony with nice mountain views. The independent kitchen has access to the balcony and a covered clothesline. The property is very bright, with south facing and includes a closed garage space, which serves as a garage and storage room. The Puerta de Marbella building, where this property is located, is one of the most emblematic in Marbella, in which besides being in front of the seafront promenade, you can enjoy a magnificent swimming pool with gardens. Built in the 90s, it stands out for its fantastic location, just three minutes walk from the Plaza de los Naranjos, one minute from the fishing port and its magnificent fish restaurants, surrounded by the best beach bars in Marbella and with all services within a radius of one hundred metres. Marbella is one of the cities with the best leisure and dining options on the European continent, thanks to its gastronomic diversity, ranging from tapas bars to Michelin-starred establishments, such as Messina or Skina restaurants, both located just a few metres from the property. In addition, there is a wide variety of golf courses all along the coast as well as the famous Puerto Banús just a 10-minute drive away.