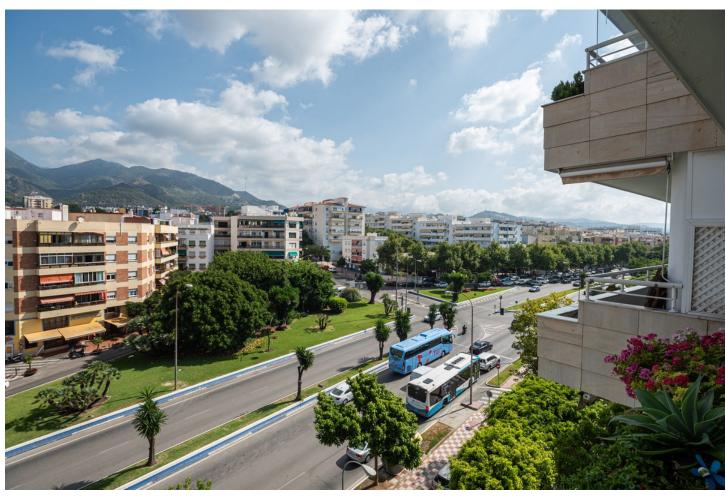

2

Investment

2

142 m2

Fantastic sea front apartment in Marbella, in one of the best buildings in the city, Puerta de Marbella. This apartment has 142 m2 built, distributed in large living room with spectacular sea views, terrace of more than 20 m2 facing the Mediterranean Sea, 2 bedrooms, the master bedroom with en suite bathroom and access to the terrace; and the second one, with access to a large balcony with nice mountain views. The independent kitchen has access to the balcony and a covered clothesline. The property is very bright, with south facing and includes a closed garage space, which serves as a garage and storage room. The Puerta de Marbella building, where this property is located, is one of the most emblematic in Marbella, in which besides being in front of the seafront promenade, you can enjoy a magnificent swimming pool with gardens. Built in the 90s, it stands out for its fantastic location, just three minutes walk from the Plaza de los Naranjos, one minute from the fishing port and its magnificent fish restaurants, surrounded by the best beach bars in Marbella and with all services within a radius of one hundred metres. Marbella is one of the cities with the best leisure and dining options on the European continent, thanks to its gastronomic diversity, ranging from tapas bars to Michelin-starred establishments, such as Messina or Skina restaurants, both located just a few metres from the property. In addition, there is a wide variety of golf courses all along the coast as well as the famous Puerto Banús just a 10-minute drive away.