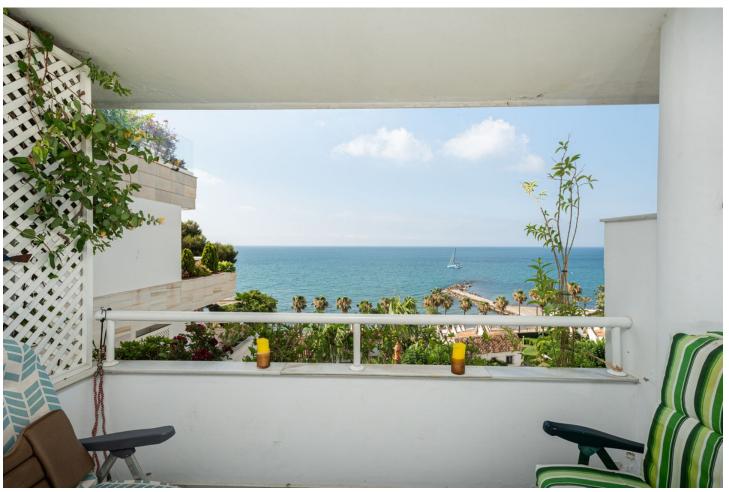

2

Investment

2

142 m2

Fantastic sea front apartment in Marbella, in one of the best buildings in the city, Puerta de Marbella. This apartment has 142 m2 built, distributed in large living room with spectacular sea views, terrace of more than 20 m2 facing the Mediterranean Sea, 2 bedrooms, the master bedroom with en suite bathroom and access to the terrace; and the second one, with access to a large balcony with nice mountain views. The independent kitchen has access to the balcony and a covered clothesline. The property is very bright, with south facing and includes a closed garage space, which serves as a garage and storage room. The Puerta de Marbella building, where this property is located, is one of the most emblematic in Marbella, in which besides being in front of the seafront promenade, you can enjoy a magnificent swimming pool with gardens. Built in the 90s, it stands out for its fantastic location, just three minutes walk from the Plaza de los Naranjos, one minute from the fishing port and its magnificent fish restaurants, surrounded by the best beach bars in Marbella and with all services within a radius of one hundred metres. Marbella is one of the cities with the best leisure and dining options on the European continent, thanks to its gastronomic diversity, ranging from tapas bars to Michelin-starred establishments, such as Messina or Skina restaurants, both located just a few metres from the property. In addition, there is a wide variety of golf courses all along the coast as well as the famous Puerto Banús just a 10-minute drive away.