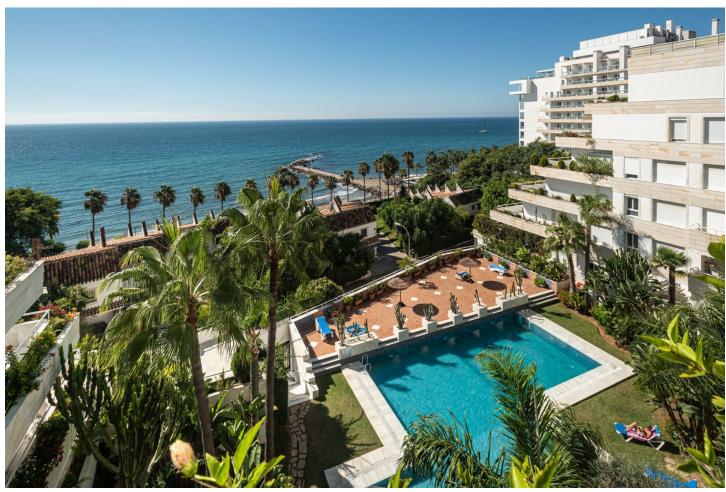

2

Investment

2

142 m2

Fantastic sea front apartment in Marbella, in one of the best buildings in the city, Puerta de Marbella. This apartment has 142 m2 built, distributed in large living room with spectacular sea views, terrace of more than 20 m2 facing the Mediterranean Sea, 2 bedrooms, the master bedroom with en suite bathroom and access to the terrace; and the second one, with access to a large balcony with nice mountain views. The independent kitchen has access to the balcony and a covered clothesline. The property is very bright, with south facing and includes a closed garage space, which serves as a garage and storage room. The Puerta de Marbella building, where this property is located, is one of the most emblematic in Marbella, in which besides being in front of the seafront promenade, you can enjoy a magnificent swimming pool with gardens. Built in the 90s, it stands out for its fantastic location, just three minutes walk from the Plaza de los Naranjos, one minute from the fishing port and its magnificent fish restaurants, surrounded by the best beach bars in Marbella and with all services within a radius of one hundred metres. Marbella is one of the cities with the best leisure and dining options on the European continent, thanks to its gastronomic diversity, ranging from tapas bars to Michelin-starred establishments, such as Messina or Skina restaurants, both located just a few metres from the property. In addition, there is a wide variety of golf courses all along the coast as well as the famous Puerto Banús just a 10-minute drive away.