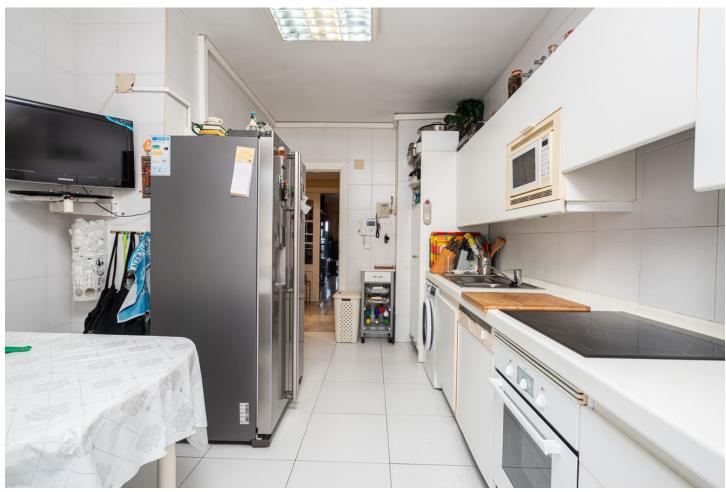

2

Investment

2

142 m2

Fantastic sea front apartment in Marbella, in one of the best buildings in the city, Puerta de Marbella. This apartment has 142 m2 built, distributed in large living room with spectacular sea views, terrace of more than 20 m2 facing the Mediterranean Sea, 2 bedrooms, the master bedroom with en suite bathroom and access to the terrace; and the second one, with access to a large balcony with nice mountain views. The independent kitchen has access to the balcony and a covered clothesline. The property is very bright, with south facing and includes a closed garage space, which serves as a garage and storage room. The Puerta de Marbella building, where this property is located, is one of the most emblematic in Marbella, in which besides being in front of the seafront promenade, you can enjoy a magnificent swimming pool with gardens. Built in the 90s, it stands out for its fantastic location, just three minutes walk from the Plaza de los Naranjos, one minute from the fishing port and its magnificent fish restaurants, surrounded by the best beach bars in Marbella and with all services within a radius of one hundred metres. Marbella is one of the cities with the best leisure and dining options on the European continent, thanks to its gastronomic diversity, ranging from tapas bars to Michelin-starred establishments, such as Messina or Skina restaurants, both located just a few metres from the property. In addition, there is a wide variety of golf courses all along the coast as well as the famous Puerto Banús just a 10-minute drive away.