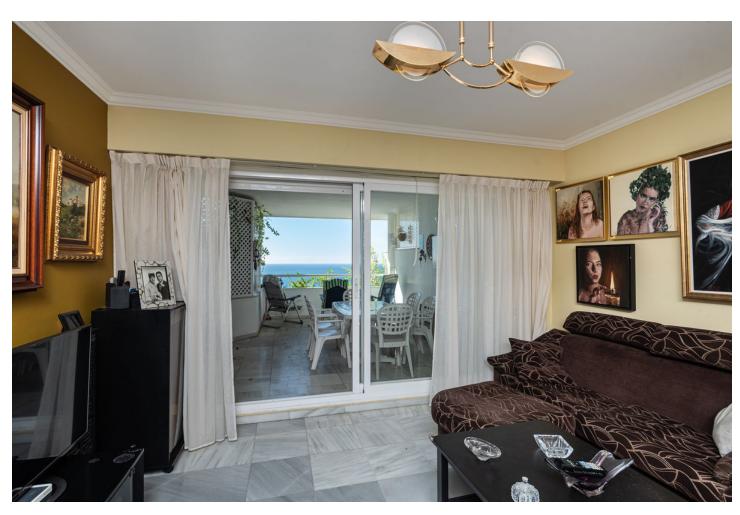

2

Investment

2

142 m2

Fantastic sea front apartment in Marbella, in one of the best buildings in the city, Puerta de Marbella. This apartment has 142 m2 built, distributed in large living room with spectacular sea views, terrace of more than 20 m2 facing the Mediterranean Sea, 2 bedrooms, the master bedroom with en suite bathroom and access to the terrace; and the second one, with access to a large balcony with nice mountain views. The independent kitchen has access to the balcony and a covered clothesline. The property is very bright, with south facing and includes a closed garage space, which serves as a garage and storage room. The Puerta de Marbella building, where this property is located, is one of the most emblematic in Marbella, in which besides being in front of the seafront promenade, you can enjoy a magnificent swimming pool with gardens. Built in the 90s, it stands out for its fantastic location, just three minutes walk from the Plaza de los Naranjos, one minute from the fishing port and its magnificent fish restaurants, surrounded by the best beach bars in Marbella and with all services within a radius of one hundred metres. Marbella is one of the cities with the best leisure and dining options on the European continent, thanks to its gastronomic diversity, ranging from tapas bars to Michelin-starred establishments, such as Messina or Skina restaurants, both located just a few metres from the property. In addition, there is a wide variety of golf courses all along the coast as well as the famous Puerto Banús just a 10-minute drive away.