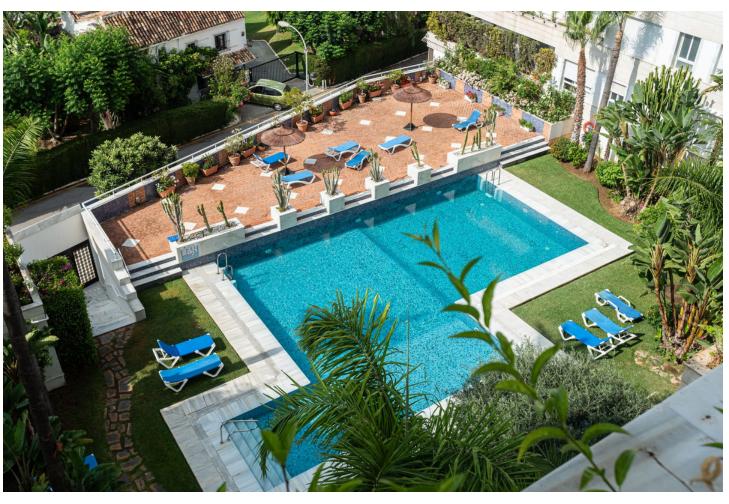

2

Investment

2

142 m2

Fantastic sea front apartment in Marbella, in one of the best buildings in the city, Puerta de Marbella. This apartment has 142 m2 built, distributed in large living room with spectacular sea views, terrace of more than 20 m2 facing the Mediterranean Sea, 2 bedrooms, the master bedroom with en suite bathroom and access to the terrace; and the second one, with access to a large balcony with nice mountain views. The independent kitchen has access to the balcony and a covered clothesline. The property is very bright, with south facing and includes a closed garage space, which serves as a garage and storage room. The Puerta de Marbella building, where this property is located, is one of the most emblematic in Marbella, in which besides being in front of the seafront promenade, you can enjoy a magnificent swimming pool with gardens. Built in the 90s, it stands out for its fantastic location, just three minutes walk from the Plaza de los Naranjos, one minute from the fishing port and its magnificent fish restaurants, surrounded by the best beach bars in Marbella and with all services within a radius of one hundred metres. Marbella is one of the cities with the best leisure and dining options on the European continent, thanks to its gastronomic diversity, ranging from tapas bars to Michelin-starred establishments, such as Messina or Skina restaurants, both located just a few metres from the property. In addition, there is a wide variety of golf courses all along the coast as well as the famous Puerto Banús just a 10-minute drive away.