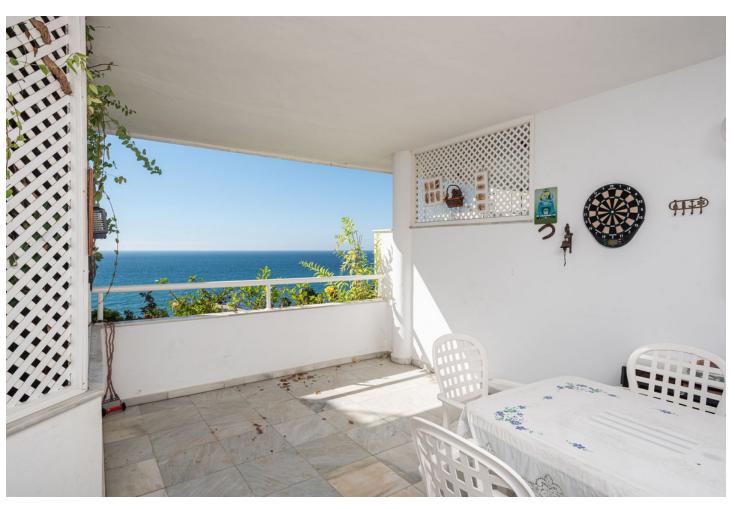

2

Investment

2

142 m2

Fantastic sea front apartment in Marbella, in one of the best buildings in the city, Puerta de Marbella. This apartment has 142 m2 built, distributed in large living room with spectacular sea views, terrace of more than 20 m2 facing the Mediterranean Sea, 2 bedrooms, the master bedroom with en suite bathroom and access to the terrace; and the second one, with access to a large balcony with nice mountain views. The independent kitchen has access to the balcony and a covered clothesline. The property is very bright, with south facing and includes a closed garage space, which serves as a garage and storage room. The Puerta de Marbella building, where this property is located, is one of the most emblematic in Marbella, in which besides being in front of the seafront promenade, you can enjoy a magnificent swimming pool with gardens. Built in the 90s, it stands out for its fantastic location, just three minutes walk from the Plaza de los Naranjos, one minute from the fishing port and its magnificent fish restaurants, surrounded by the best beach bars in Marbella and with all services within a radius of one hundred metres. Marbella is one of the cities with the best leisure and dining options on the European continent, thanks to its gastronomic diversity, ranging from tapas bars to Michelin-starred establishments, such as Messina or Skina restaurants, both located just a few metres from the property. In addition, there is a wide variety of golf courses all along the coast as well as the famous Puerto Banús just a 10-minute drive away.