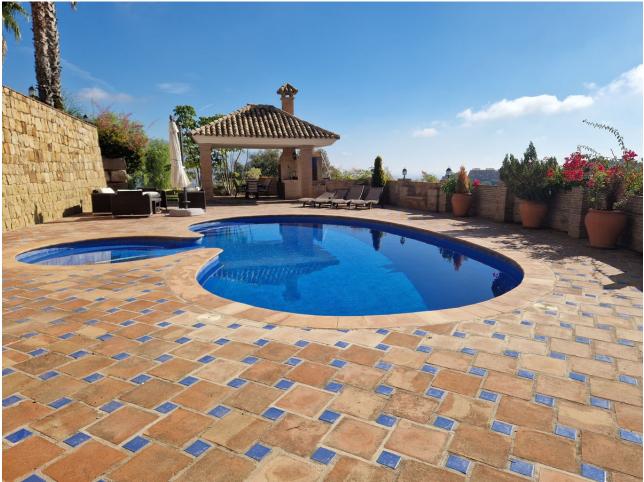

OPPORTUNITY- MAGNIFICENT VILLA AND 3 PLOTS OF 1,000m2 This impressive villa is located in one of the newest areas of Marbella, La Mairena. A UNESCO protected area with stunning panoramic views over the East Marbella Valley, Marbella Bay, Gibraltar and the mountains of Morocco. The villa is located in a tranquil environment and is conveniently located close to all the services and attractions of Marbella, as well as its stunning beaches. The villa is a luxurious and spacious property, offering 6 bedrooms, 5 bathrooms, a leisure area and a large swimming pool. The exterior of the villa includes a large terrace, perfect for enjoying meals or drinks while taking in the stunning views. Inside, the villa features a fully equipped kitchen, a cozy living room and a luxurious master bedroom suite with its own private terrace. The villa also has a huge garden, perfect for relaxing in the sun while enjoying a peaceful atmosphere. This villa is perfect for anyone looking for a peaceful retreat close to Marbella's best attractions and amenities. With its stunning views, luxury features and ample space it is the perfect place to escape the hustle and bustle of city life to relax in style. Please do not hesitate to contact us

## Features

Fitted Wardrobes
Private Terrace
Utility Room
Ensuite Bathroom

Security Gated Complex

Marble Flooring

🗸 Alarm System

Pool Private Children`s Pool

1668 m2

Furniture Not Furnished Optional