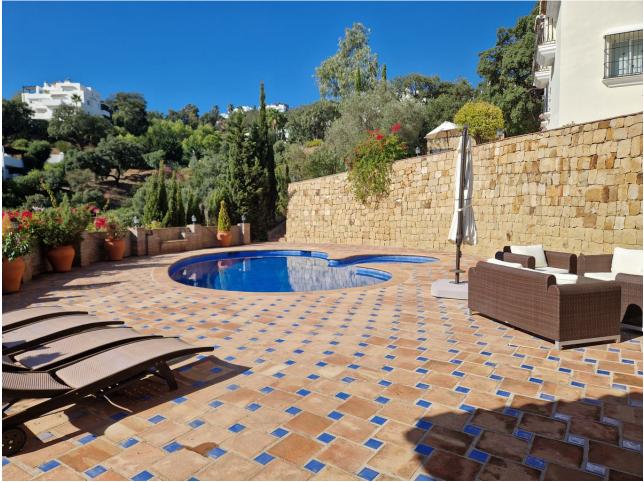

OPPORTUNITY- MAGNIFICENT VILLA AND 3 PLOTS OF 1,000m2 This impressive villa is located in one of the newest areas of Marbella, La Mairena. A UNESCO protected area with stunning panoramic views over the East Marbella Valley, Marbella Bay, Gibraltar and the mountains of Morocco. The villa is located in a tranquil environment and is conveniently located close to all the services and attractions of Marbella, as well as its stunning beaches. The villa is a luxurious and spacious property, offering 6 bedrooms, 5 bathrooms, a leisure area and a large swimming pool. The exterior of the villa includes a large terrace, perfect for enjoying meals or drinks while taking in the stunning views. Inside, the villa features a fully equipped kitchen, a cozy living room and a luxurious master bedroom suite with its own private terrace. The villa also has a huge garden, perfect for relaxing in the sun while enjoying a peaceful atmosphere. This villa is perfect for anyone looking for a peaceful retreat close to Marbella's best attractions and amenities. With its stunning views, luxury features and ample space it is the perfect place to escape the hustle and bustle of city life to relax in style. Please do not hesitate to contact us

## Features

Fitted Wardrobes
Private Terrace
Utility Room
Ensuite Bathroom

Security Gated Complex

Marble Flooring

🗸 Alarm System

Pool Private Children`s Pool

1668 m2

Furniture Not Furnished Optional