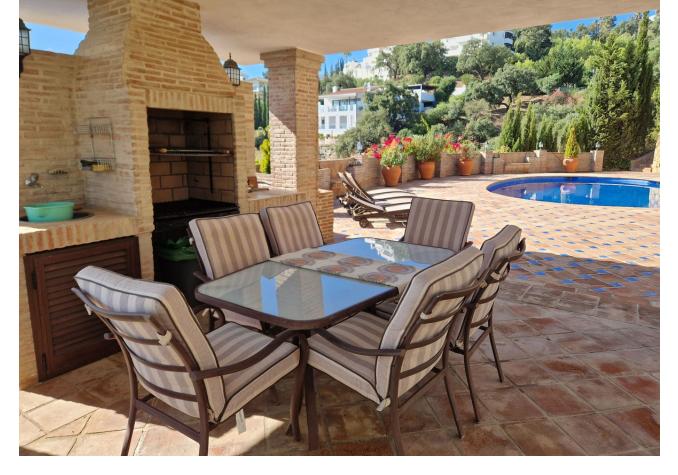

OPPORTUNITY- MAGNIFICENT VILLA AND 3 PLOTS OF 1,000m2 This impressive villa is located in one of the newest areas of Marbella, La Mairena. A UNESCO protected area with stunning panoramic views over the East Marbella Valley, Marbella Bay, Gibraltar and the mountains of Morocco. The villa is located in a tranquil environment and is conveniently located close to all the services and attractions of Marbella, as well as its stunning beaches. The villa is a luxurious and spacious property, offering 6 bedrooms, 5 bathrooms, a leisure area and a large swimming pool. The exterior of the villa includes a large terrace, perfect for enjoying meals or drinks while taking in the stunning views. Inside, the villa features a fully equipped kitchen, a cozy living room and a luxurious master bedroom suite with its own private terrace. The villa also has a huge garden, perfect for relaxing in the sun while enjoying a peaceful atmosphere. This villa is perfect for anyone looking for a peaceful retreat close to Marbella's best attractions and amenities. With its stunning views, luxury features and ample space it is the perfect place to escape the hustle and bustle of city life to relax in style. Please do not hesitate to contact us

## Features

Fitted Wardrobes
Private Terrace
Utility Room
Ensuite Bathroom

Security Gated Complex

Marble Flooring

🗸 Alarm System

Pool Private Children`s Pool

1668 m2

Furniture Not Furnished Optional