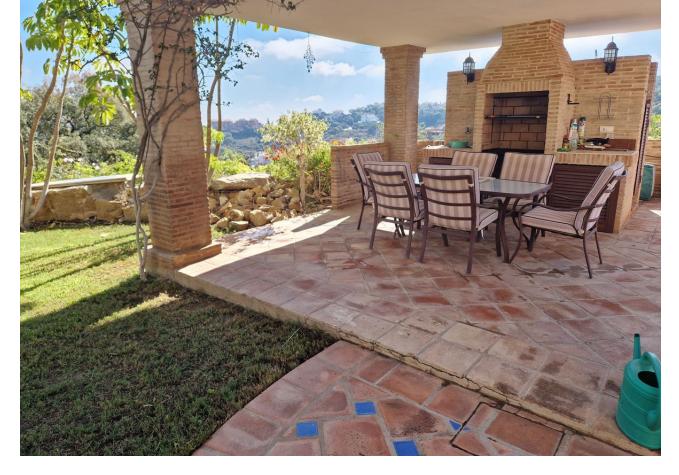

OPPORTUNITY- MAGNIFICENT VILLA AND 3 PLOTS OF 1,000m2 This impressive villa is located in one of the newest areas of Marbella, La Mairena. A UNESCO protected area with stunning panoramic views over the East Marbella Valley, Marbella Bay, Gibraltar and the mountains of Morocco. The villa is located in a tranquil environment and is conveniently located close to all the services and attractions of Marbella, as well as its stunning beaches. The villa is a luxurious and spacious property, offering 6 bedrooms, 5 bathrooms, a leisure area and a large swimming pool. The exterior of the villa includes a large terrace, perfect for enjoying meals or drinks while taking in the stunning views. Inside, the villa features a fully equipped kitchen, a cozy living room and a luxurious master bedroom suite with its own private terrace. The villa also has a huge garden, perfect for relaxing in the sun while enjoying a peaceful atmosphere. This villa is perfect for anyone looking for a peaceful retreat close to Marbella's best attractions and amenities. With its stunning views, luxury features and ample space it is the perfect place to escape the hustle and bustle of city life to relax in style. Please do not hesitate to contact us

# **Climate Control**

- Y Air Conditioning
- ✔ Central Heating

Kitchen V Fully Fitted

## Features

Fitted Wardrobes
Private Terrace
Utility Room
Ensuite Bathroom

Security Gated Complex

Marble Flooring

🗸 Alarm System

Pool Private Children`s Pool

1668 m2

Furniture Not Furnished Optional