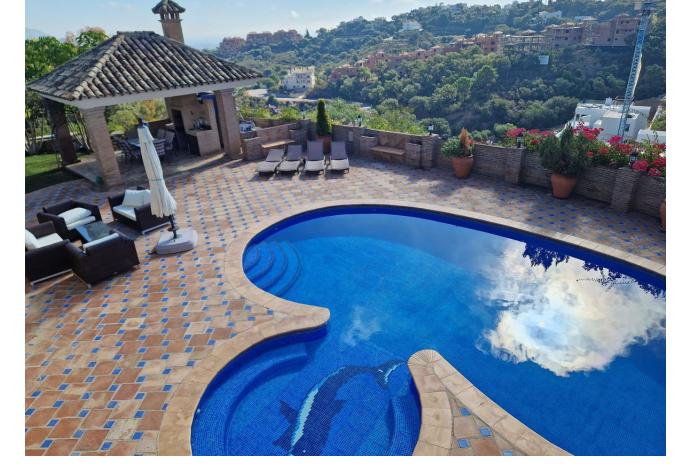

OPPORTUNITY- MAGNIFICENT VILLA AND 3 PLOTS OF 1,000m2 This impressive villa is located in one of the newest areas of Marbella, La Mairena. A UNESCO protected area with stunning panoramic views over the East Marbella Valley, Marbella Bay, Gibraltar and the mountains of Morocco. The villa is located in a tranquil environment and is conveniently located close to all the services and attractions of Marbella, as well as its stunning beaches. The villa is a luxurious and spacious property, offering 6 bedrooms, 5 bathrooms, a leisure area and a large swimming pool. The exterior of the villa includes a large terrace, perfect for enjoying meals or drinks while taking in the stunning views. Inside, the villa features a fully equipped kitchen, a cozy living room and a luxurious master bedroom suite with its own private terrace. The villa also has a huge garden, perfect for relaxing in the sun while enjoying a peaceful atmosphere. This villa is perfect for anyone looking for a peaceful retreat close to Marbella's best attractions and amenities. With its stunning views, luxury features and ample space it is the perfect place to escape the hustle and bustle of city life to relax in style. Please do not hesitate to contact us

## Features

Fitted Wardrobes
Private Terrace
Utility Room
Ensuite Bathroom

Security Gated Complex

Marble Flooring

🗸 Alarm System

Pool Private Children`s Pool

1668 m2

Furniture Not Furnished Optional