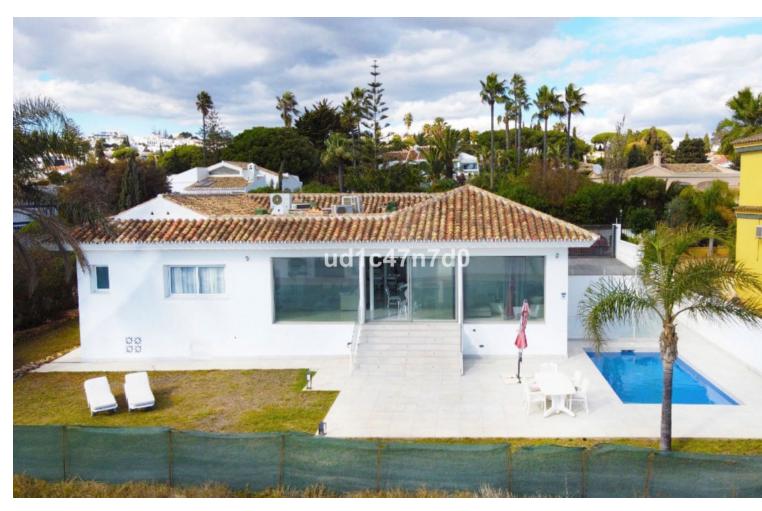

4

5

350 m2

1100 m2

Dream villa with sea views, very spacious and with excellent qualities, equipped with 4 suite bedrooms with their bathrooms, as well as a private pool, Turkish hammam and jacuzzi and a large private area where you can enjoy wonderful evenings in the strictest privacy.

| Setting  Beachside  Close To Golf  Close To Sea  Close To Town  Urbanisation | Orientation South                                   | <b>Condition</b> Excellent                                                                                                                                                          | Pool Private              |
|------------------------------------------------------------------------------|-----------------------------------------------------|-------------------------------------------------------------------------------------------------------------------------------------------------------------------------------------|---------------------------|
| Climate Control Air Conditioning Central Heating                             | Views Sea Mountain Golf Beach Panoramic Garden Pool | Features Covered Terrace Lift Fitted Wardrobes Near Transport Private Terrace Solarium Gym Tennis Court Storage Room Utility Room Ensuite Bathroom Marble Flooring Jacuzzi Basement | Furniture Fully Furnished |
| Kitchen Fully Fitted                                                         | Security 24 Hour Security                           | Parking Garage More Than One                                                                                                                                                        | Category<br>Luxury        |