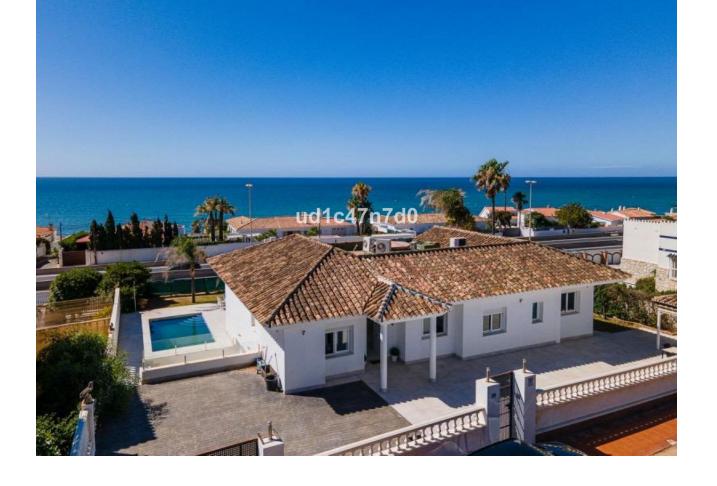

4

5

350 m2

1100 m2

Dream villa with sea views, very spacious and with excellent qualities, equipped with 4 suite bedrooms with their bathrooms, as well as a private pool, Turkish hammam and jacuzzi and a large private area where you can enjoy wonderful evenings in the strictest privacy.

| Setting  Beachside  Close To Golf  Close To Sea  Close To Town  Urbanisation | Orientation South                                   | <b>Condition</b> Excellent                                                                                                                                                          | Pool Private              |
|------------------------------------------------------------------------------|-----------------------------------------------------|-------------------------------------------------------------------------------------------------------------------------------------------------------------------------------------|---------------------------|
| Climate Control Air Conditioning Central Heating                             | Views Sea Mountain Golf Beach Panoramic Garden Pool | Features Covered Terrace Lift Fitted Wardrobes Near Transport Private Terrace Solarium Gym Tennis Court Storage Room Utility Room Ensuite Bathroom Marble Flooring Jacuzzi Basement | Furniture Fully Furnished |
| Kitchen Fully Fitted                                                         | Security 24 Hour Security                           | Parking Garage More Than One                                                                                                                                                        | Category<br>Luxury        |