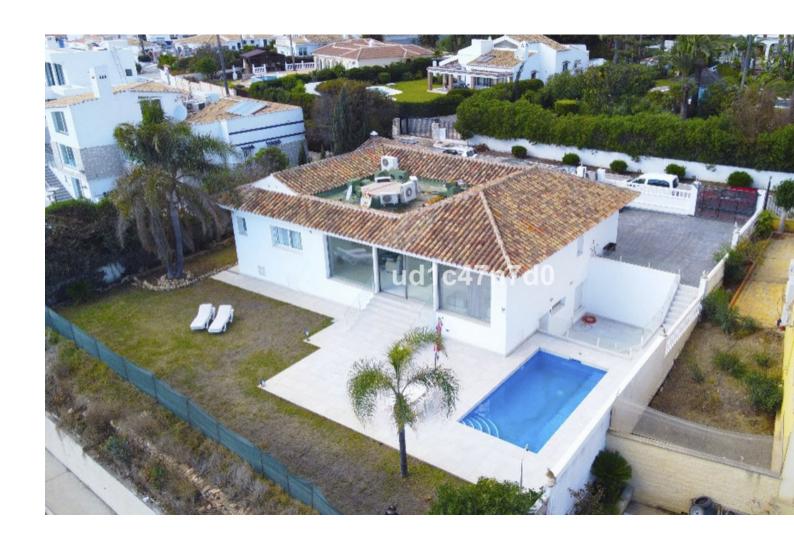

4

5

350 m2

1100 m2

Dream villa with sea views, very spacious and with excellent qualities, equipped with 4 suite bedrooms with their bathrooms, as well as a private pool, Turkish hammam and jacuzzi and a large private area where you can enjoy wonderful evenings in the strictest privacy.

| Setting  Beachside  Close To Golf  Close To Sea  Close To Town  Urbanisation | Orientation South                                   | <b>Condition</b> Excellent                                                                                                                                                          | Pool Private              |
|------------------------------------------------------------------------------|-----------------------------------------------------|-------------------------------------------------------------------------------------------------------------------------------------------------------------------------------------|---------------------------|
| Climate Control Air Conditioning Central Heating                             | Views Sea Mountain Golf Beach Panoramic Garden Pool | Features Covered Terrace Lift Fitted Wardrobes Near Transport Private Terrace Solarium Gym Tennis Court Storage Room Utility Room Ensuite Bathroom Marble Flooring Jacuzzi Basement | Furniture Fully Furnished |
| Kitchen Fully Fitted                                                         | Security 24 Hour Security                           | Parking Garage More Than One                                                                                                                                                        | Category<br>Luxury        |