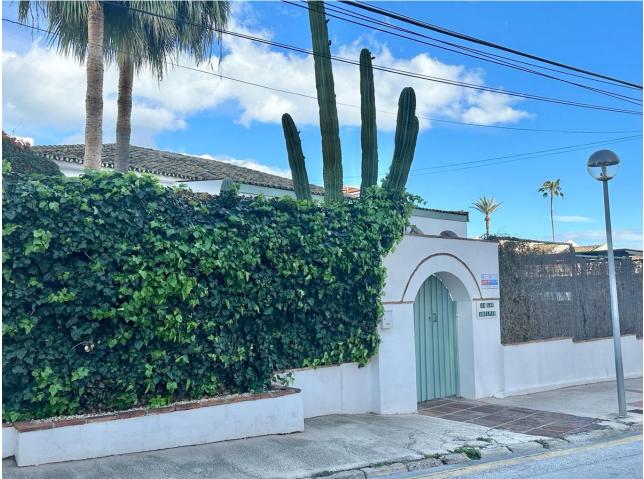

328 m2

LOCATION LA CALA DE MIJAS! DETACHED BUNGALOW VILLA WALKING DISTANCE TO SEA, TOWN & AMENITIES ! Renovated key ready is this spacious, illuminous open plan bungalow detached villa ready to move into in the best location in La Cala de Mijas. The entrance of the villa is accessed both by a short flight of steps or by a ramp for persons with reduced mobility. Once inside you are greeted with a wide open plan of the living, dining, kitchen and also an additional chill out area. There are many floor to ceiling windows that makes this villa bright and illuminous. From the window of the living room there are partial sea views. There are 4 bedrooms in total which are separated from the living area and are very quiet. The two ensuite bedrooms with complete shower and toilets and one shower/toilet to share with 2 other bedrooms. Next to the kitchen is a store room. There is an outside patio for alfresco dining plus a play area in the garden with a table tennis table and a bar area to chill out. The property comes with a private plunge pool. In the garden area is a store room and a water reservoir. The garden is easy to maintain with easy to care matured plants. The property is sold as is including the furniture, fixtures, decorations and all inventory that can be used for holiday rentals. Just opposite the villa is a mini market and restaurant. It's a 7 mins walk to the beach using the footbridge at the A-7 and also to walk to the town of La Cala de Mijas from there. About 700m away is Mercadona supermarket. Location is quiet. It is well connected to the A-7 to Marbella or Malaga and Fuengirola. About 25 mins drive each way to Marbella centre and Malaga airport and about 10 Mins drive to Fuengirola. The property has the non infraccion certificate, tourist license and is perfect as an investment for holiday rentals, holiday home or as a permanent home. A VIEWING IS HIGHLY RECOMMENDED! Detached Villa, La Cala de Mijas, Costa del Sol. 4 Bedrooms, 3 Bathrooms, internal floor 231sqm, total built 328 m<sup>2</sup>, Garden/Plot 510 m<sup>2</sup>. Setting : Close To Shops, Close To Sea, Close To Schools. Orientation : South, South West, West. Condition : Excellent. Pool : Private. Climate Control : Air Conditioning, Hot A/C, Cold A/C. Views : Sea, Garden, Pool. Features : Near Transport, Private Terrace, Satellite TV, WiFi, Storage Room, Utility Room, Ensuite Bathroom, Wood Flooring, Access for people with reduced mobility, Barbeque, Double Glazing, Near Church, Handicap access. Furniture : Fully Furnished. Kitchen : Fully Fitted. Garden : Private, Easy Maintenance. Security : Alarm System. Parking : Open, Street, More Than One. Utilities : Electricity, Drinkable Water. Category : Holiday Homes, Investment, Resale.