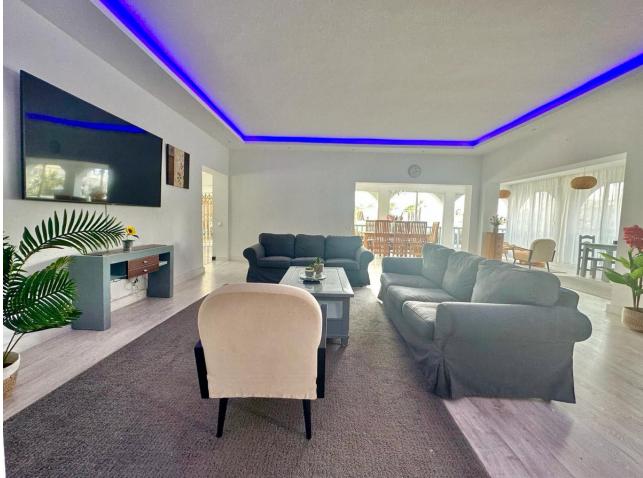

328 m2

LOCATION LA CALA DE MIJAS! DETACHED BUNGALOW VILLA WALKING DISTANCE TO SEA, TOWN & AMENITIES ! Renovated key ready is this spacious, illuminous open plan bungalow detached villa ready to move into in the best location in La Cala de Mijas. The entrance of the villa is accessed both by a short flight of steps or by a ramp for persons with reduced mobility. Once inside you are greeted with a wide open plan of the living, dining, kitchen and also an additional chill out area. There are many floor to ceiling windows that makes this villa bright and illuminous. From the window of the living room there are partial sea views. There are 4 bedrooms in total which are separated from the living area and are very quiet. The two ensuite bedrooms with complete shower and toilets and one shower/toilet to share with 2 other bedrooms. Next to the kitchen is a store room. There is an outside patio for alfresco dining plus a play area in the garden with a table tennis table and a bar area to chill out. The property comes with a private plunge pool. In the garden area is a store room and a water reservoir. The garden is easy to maintain with easy to care matured plants. The property is sold as is including the furniture, fixtures, decorations and all inventory that can be used for holiday rentals. Just opposite the villa is a mini market and restaurant. It's a 7 mins walk to the beach using the footbridge at the A-7 and also to walk to the town of La Cala de Mijas from there. About 700m away is Mercadona supermarket. Location is quiet. It is well connected to the A-7 to Marbella or Malaga and Fuengirola. About 25 mins drive each way to Marbella centre and Malaga airport and about 10 Mins drive to Fuengirola. The property has the non infraccion certificate, tourist license and is perfect as an investment for holiday rentals, holiday home or as a permanent home. A VIEWING IS HIGHLY RECOMMENDED! Detached Villa, La Cala de Mijas, Costa del Sol. 4 Bedrooms, 3 Bathrooms, internal floor 231sqm, total built 328 m<sup>2</sup>, Garden/Plot 510 m<sup>2</sup>. Setting : Close To Shops, Close To Sea, Close To Schools. Orientation : South, South West, West. Condition : Excellent. Pool : Private. Climate Control : Air Conditioning, Hot A/C, Cold A/C. Views : Sea, Garden, Pool. Features : Near Transport, Private Terrace, Satellite TV, WiFi, Storage Room, Utility Room, Ensuite Bathroom, Wood Flooring, Access for people with reduced mobility, Barbeque, Double Glazing, Near Church, Handicap access. Furniture : Fully Furnished. Kitchen : Fully Fitted. Garden : Private, Easy Maintenance. Security : Alarm System. Parking : Open, Street, More Than One. Utilities : Electricity, Drinkable Water. Category : Holiday Homes, Investment, Resale.