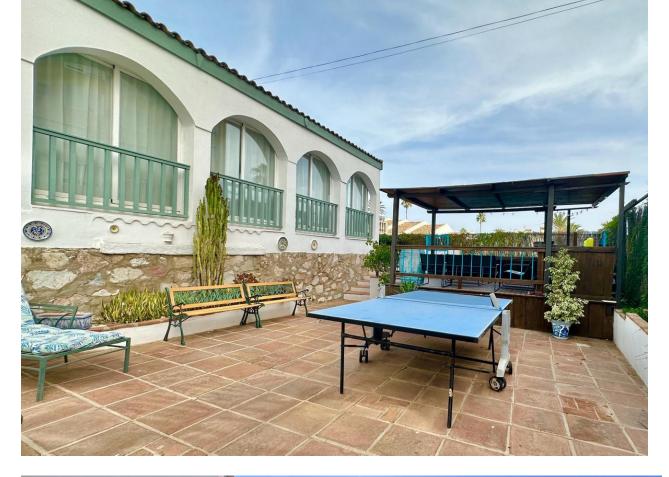

328 m2

LOCATION LA CALA DE MIJAS! DETACHED BUNGALOW VILLA WALKING DISTANCE TO SEA, TOWN & AMENITIES ! Renovated key ready is this spacious, illuminous open plan bungalow detached villa ready to move into in the best location in La Cala de Mijas. The entrance of the villa is accessed both by a short flight of steps or by a ramp for persons with reduced mobility. Once inside you are greeted with a wide open plan of the living, dining, kitchen and also an additional chill out area. There are many floor to ceiling windows that makes this villa bright and illuminous. From the window of the living room there are partial sea views. There are 4 bedrooms in total which are separated from the living area and are very quiet. The two ensuite bedrooms with complete shower and toilets and one shower/toilet to share with 2 other bedrooms. Next to the kitchen is a store room. There is an outside patio for alfresco dining plus a play area in the garden with a table tennis table and a bar area to chill out. The property comes with a private plunge pool. In the garden area is a store room and a water reservoir. The garden is easy to maintain with easy to care matured plants. The property is sold as is including the furniture, fixtures, decorations and all inventory that can be used for holiday rentals. Just opposite the villa is a mini market and restaurant. It's a 7 mins walk to the beach using the footbridge at the A-7 and also to walk to the town of La Cala de Mijas from there. About 700m away is Mercadona supermarket. Location is quiet. It is well connected to the A-7 to Marbella or Malaga and Fuengirola. About 25 mins drive each way to Marbella centre and Malaga airport and about 10 Mins drive to Fuengirola. The property has the non infraccion certificate, tourist license and is perfect as an investment for holiday rentals, holiday home or as a permanent home. A VIEWING IS HIGHLY RECOMMENDED! Detached Villa, La Cala de Mijas, Costa del Sol. 4 Bedrooms, 3 Bathrooms, internal floor 231sqm, total built 328 m<sup>2</sup>, Garden/Plot 510 m<sup>2</sup>. Setting : Close To Shops, Close To Sea, Close To Schools. Orientation : South, South West, West. Condition : Excellent. Pool : Private. Climate Control : Air Conditioning, Hot A/C, Cold A/C. Views : Sea, Garden, Pool. Features : Near Transport, Private Terrace, Satellite TV, WiFi, Storage Room, Utility Room, Ensuite Bathroom, Wood Flooring, Access for people with reduced mobility, Barbeque, Double Glazing, Near Church, Handicap access. Furniture : Fully Furnished. Kitchen : Fully Fitted. Garden : Private, Easy Maintenance. Security : Alarm System. Parking : Open, Street, More Than One. Utilities : Electricity, Drinkable Water. Category : Holiday Homes, Investment, Resale.