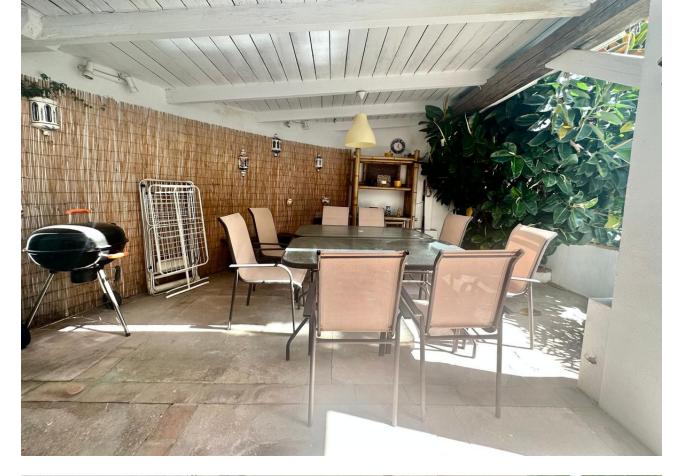

328 m2

LOCATION LA CALA DE MIJAS! DETACHED BUNGALOW VILLA WALKING DISTANCE TO SEA, TOWN & AMENITIES ! Renovated key ready is this spacious, illuminous open plan bungalow detached villa ready to move into in the best location in La Cala de Mijas. The entrance of the villa is accessed both by a short flight of steps or by a ramp for persons with reduced mobility. Once inside you are greeted with a wide open plan of the living, dining, kitchen and also an additional chill out area. There are many floor to ceiling windows that makes this villa bright and illuminous. From the window of the living room there are partial sea views. There are 4 bedrooms in total which are separated from the living area and are very quiet. The two ensuite bedrooms with complete shower and toilets and one shower/toilet to share with 2 other bedrooms. Next to the kitchen is a store room. There is an outside patio for alfresco dining plus a play area in the garden with a table tennis table and a bar area to chill out. The property comes with a private plunge pool. In the garden area is a store room and a water reservoir. The garden is easy to maintain with easy to care matured plants. The property is sold as is including the furniture, fixtures, decorations and all inventory that can be used for holiday rentals. Just opposite the villa is a mini market and restaurant. It's a 7 mins walk to the beach using the footbridge at the A-7 and also to walk to the town of La Cala de Mijas from there. About 700m away is Mercadona supermarket. Location is quiet. It is well connected to the A-7 to Marbella or Malaga and Fuengirola. About 25 mins drive each way to Marbella centre and Malaga airport and about 10 Mins drive to Fuengirola. The property has the non infraccion certificate, tourist license and is perfect as an investment for holiday rentals, holiday home or as a permanent home. A VIEWING IS HIGHLY RECOMMENDED! Detached Villa, La Cala de Mijas, Costa del Sol. 4 Bedrooms, 3 Bathrooms, internal floor 231sqm, total built 328 m<sup>2</sup>, Garden/Plot 510 m<sup>2</sup>. Setting : Close To Shops, Close To Sea, Close To Schools. Orientation : South, South West, West. Condition : Excellent. Pool : Private. Climate Control : Air Conditioning, Hot A/C, Cold A/C. Views : Sea, Garden, Pool. Features : Near Transport, Private Terrace, Satellite TV, WiFi, Storage Room, Utility Room, Ensuite Bathroom, Wood Flooring, Access for people with reduced mobility, Barbeque, Double Glazing, Near Church, Handicap access. Furniture : Fully Furnished. Kitchen : Fully Fitted. Garden : Private, Easy Maintenance. Security : Alarm System. Parking : Open, Street, More Than One. Utilities : Electricity, Drinkable Water. Category : Holiday Homes, Investment, Resale.