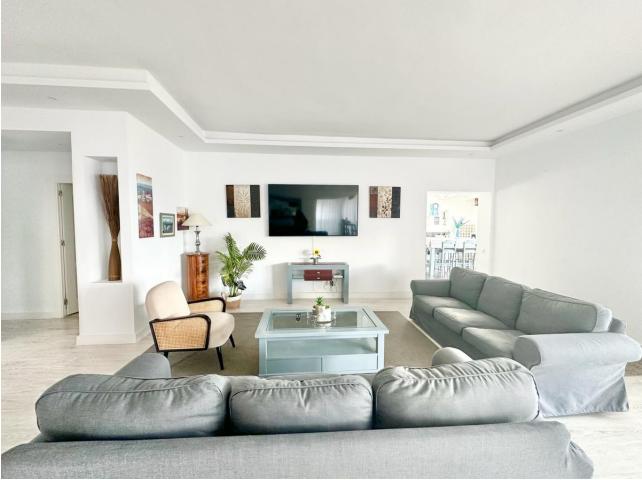

328 m2

LOCATION LA CALA DE MIJAS! DETACHED BUNGALOW VILLA WALKING DISTANCE TO SEA, TOWN & AMENITIES ! Renovated key ready is this spacious, illuminous open plan bungalow detached villa ready to move into in the best location in La Cala de Mijas. The entrance of the villa is accessed both by a short flight of steps or by a ramp for persons with reduced mobility. Once inside you are greeted with a wide open plan of the living, dining, kitchen and also an additional chill out area. There are many floor to ceiling windows that makes this villa bright and illuminous. From the window of the living room there are partial sea views. There are 4 bedrooms in total which are separated from the living area and are very quiet. The two ensuite bedrooms with complete shower and toilets and one shower/toilet to share with 2 other bedrooms. Next to the kitchen is a store room. There is an outside patio for alfresco dining plus a play area in the garden with a table tennis table and a bar area to chill out. The property comes with a private plunge pool. In the garden area is a store room and a water reservoir. The garden is easy to maintain with easy to care matured plants. The property is sold as is including the furniture, fixtures, decorations and all inventory that can be used for holiday rentals. Just opposite the villa is a mini market and restaurant. It's a 7 mins walk to the beach using the footbridge at the A-7 and also to walk to the town of La Cala de Mijas from there. About 700m away is Mercadona supermarket. Location is quiet. It is well connected to the A-7 to Marbella or Malaga and Fuengirola. About 25 mins drive each way to Marbella centre and Malaga airport and about 10 Mins drive to Fuengirola. The property has the non infraccion certificate, tourist license and is perfect as an investment for holiday rentals, holiday home or as a permanent home. A VIEWING IS HIGHLY RECOMMENDED! Detached Villa, La Cala de Mijas, Costa del Sol. 4 Bedrooms, 3 Bathrooms, internal floor 231sqm, total built 328 m<sup>2</sup>, Garden/Plot 510 m<sup>2</sup>. Setting : Close To Shops, Close To Sea, Close To Schools. Orientation : South, South West, West. Condition : Excellent. Pool : Private. Climate Control : Air Conditioning, Hot A/C, Cold A/C. Views : Sea, Garden, Pool. Features : Near Transport, Private Terrace, Satellite TV, WiFi, Storage Room, Utility Room, Ensuite Bathroom, Wood Flooring, Access for people with reduced mobility, Barbeque, Double Glazing, Near Church, Handicap access. Furniture : Fully Furnished. Kitchen : Fully Fitted. Garden : Private, Easy Maintenance. Security : Alarm System. Parking : Open, Street, More Than One. Utilities : Electricity, Drinkable Water. Category : Holiday Homes, Investment, Resale.