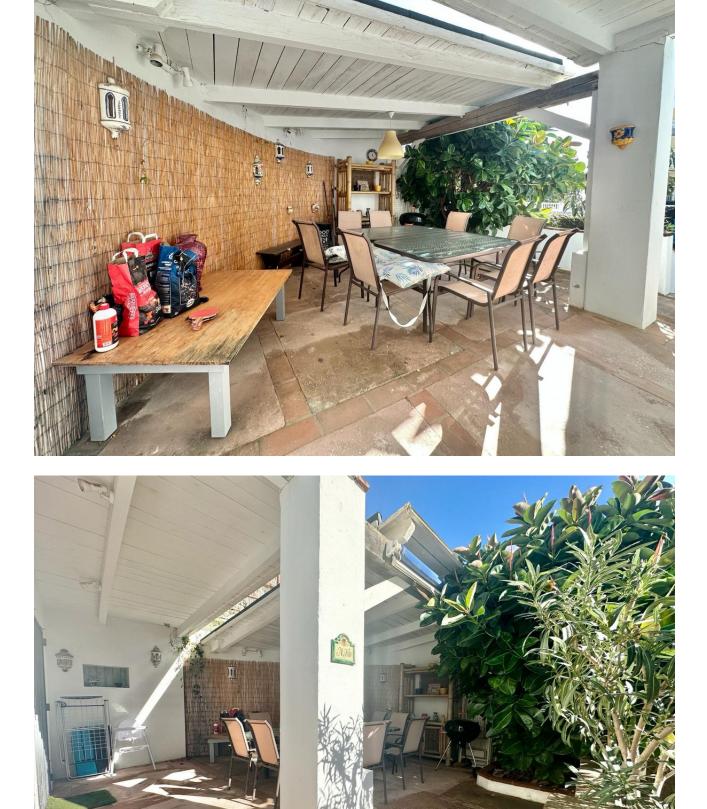

328 m2

LOCATION LA CALA DE MIJAS! DETACHED BUNGALOW VILLA WALKING DISTANCE TO SEA, TOWN & AMENITIES ! Renovated key ready is this spacious, illuminous open plan bungalow detached villa ready to move into in the best location in La Cala de Mijas. The entrance of the villa is accessed both by a short flight of steps or by a ramp for persons with reduced mobility. Once inside you are greeted with a wide open plan of the living, dining, kitchen and also an additional chill out area. There are many floor to ceiling windows that makes this villa bright and illuminous. From the window of the living room there are partial sea views. There are 4 bedrooms in total which are separated from the living area and are very quiet. The two ensuite bedrooms with complete shower and toilets and one shower/toilet to share with 2 other bedrooms. Next to the kitchen is a store room. There is an outside patio for alfresco dining plus a play area in the garden with a table tennis table and a bar area to chill out. The property comes with a private plunge pool. In the garden area is a store room and a water reservoir. The garden is easy to maintain with easy to care matured plants. The property is sold as is including the furniture, fixtures, decorations and all inventory that can be used for holiday rentals. Just opposite the villa is a mini market and restaurant. It's a 7 mins walk to the beach using the footbridge at the A-7 and also to walk to the town of La Cala de Mijas from there. About 700m away is Mercadona supermarket. Location is quiet. It is well connected to the A-7 to Marbella or Malaga and Fuengirola. About 25 mins drive each way to Marbella centre and Malaga airport and about 10 Mins drive to Fuengirola. The property has the non infraccion certificate, tourist license and is perfect as an investment for holiday rentals, holiday home or as a permanent home. A VIEWING IS HIGHLY RECOMMENDED! Detached Villa, La Cala de Mijas, Costa del Sol. 4 Bedrooms, 3 Bathrooms, internal floor 231sqm, total built 328 m<sup>2</sup>, Garden/Plot 510 m<sup>2</sup>. Setting : Close To Shops, Close To Sea, Close To Schools. Orientation : South, South West, West. Condition : Excellent. Pool : Private. Climate Control : Air Conditioning, Hot A/C, Cold A/C. Views : Sea, Garden, Pool. Features : Near Transport, Private Terrace, Satellite TV, WiFi, Storage Room, Utility Room, Ensuite Bathroom, Wood Flooring, Access for people with reduced mobility, Barbeque, Double Glazing, Near Church, Handicap access. Furniture : Fully Furnished. Kitchen : Fully Fitted. Garden : Private, Easy Maintenance. Security : Alarm System. Parking : Open, Street, More Than One. Utilities : Electricity, Drinkable Water. Category : Holiday Homes, Investment, Resale.