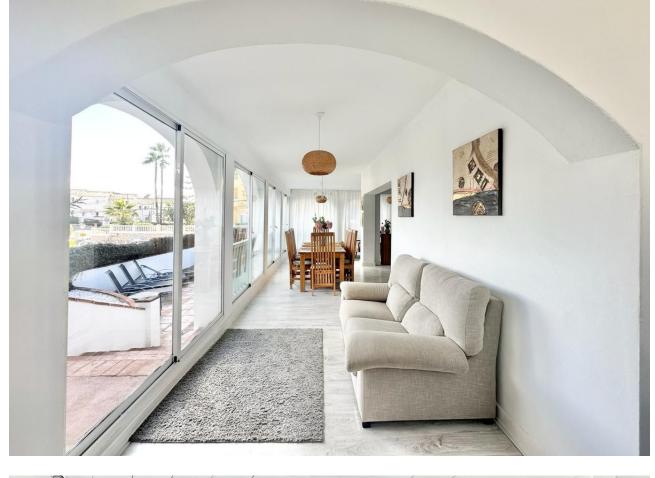

328 m2

LOCATION LA CALA DE MIJAS! DETACHED BUNGALOW VILLA WALKING DISTANCE TO SEA, TOWN & AMENITIES ! Renovated key ready is this spacious, illuminous open plan bungalow detached villa ready to move into in the best location in La Cala de Mijas. The entrance of the villa is accessed both by a short flight of steps or by a ramp for persons with reduced mobility. Once inside you are greeted with a wide open plan of the living, dining, kitchen and also an additional chill out area. There are many floor to ceiling windows that makes this villa bright and illuminous. From the window of the living room there are partial sea views. There are 4 bedrooms in total which are separated from the living area and are very quiet. The two ensuite bedrooms with complete shower and toilets and one shower/toilet to share with 2 other bedrooms. Next to the kitchen is a store room. There is an outside patio for alfresco dining plus a play area in the garden with a table tennis table and a bar area to chill out. The property comes with a private plunge pool. In the garden area is a store room and a water reservoir. The garden is easy to maintain with easy to care matured plants. The property is sold as is including the furniture, fixtures, decorations and all inventory that can be used for holiday rentals. Just opposite the villa is a mini market and restaurant. It's a 7 mins walk to the beach using the footbridge at the A-7 and also to walk to the town of La Cala de Mijas from there. About 700m away is Mercadona supermarket. Location is quiet. It is well connected to the A-7 to Marbella or Malaga and Fuengirola. About 25 mins drive each way to Marbella centre and Malaga airport and about 10 Mins drive to Fuengirola. The property has the non infraccion certificate, tourist license and is perfect as an investment for holiday rentals, holiday home or as a permanent home. A VIEWING IS HIGHLY RECOMMENDED! Detached Villa, La Cala de Mijas, Costa del Sol. 4 Bedrooms, 3 Bathrooms, internal floor 231sqm, total built 328 m<sup>2</sup>, Garden/Plot 510 m<sup>2</sup>. Setting : Close To Shops, Close To Sea, Close To Schools. Orientation : South, South West, West. Condition : Excellent. Pool : Private. Climate Control : Air Conditioning, Hot A/C, Cold A/C. Views : Sea, Garden, Pool. Features : Near Transport, Private Terrace, Satellite TV, WiFi, Storage Room, Utility Room, Ensuite Bathroom, Wood Flooring, Access for people with reduced mobility, Barbeque, Double Glazing, Near Church, Handicap access. Furniture : Fully Furnished. Kitchen : Fully Fitted. Garden : Private, Easy Maintenance. Security : Alarm System. Parking : Open, Street, More Than One. Utilities : Electricity, Drinkable Water. Category : Holiday Homes, Investment, Resale.