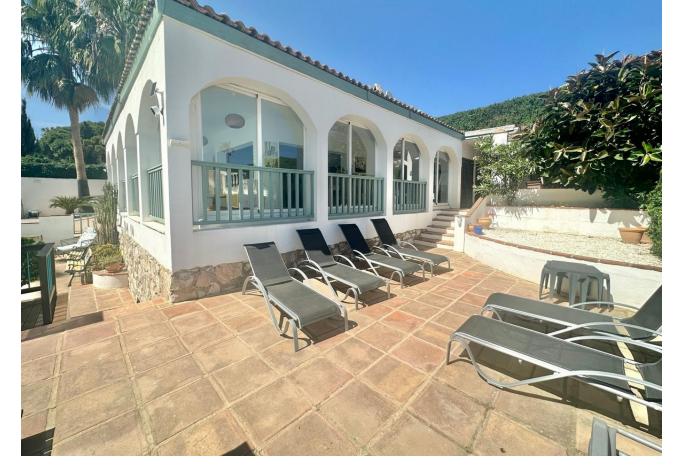

328 m2

LOCATION LA CALA DE MIJAS! DETACHED BUNGALOW VILLA WALKING DISTANCE TO SEA, TOWN & AMENITIES ! Renovated key ready is this spacious, illuminous open plan bungalow detached villa ready to move into in the best location in La Cala de Mijas. The entrance of the villa is accessed both by a short flight of steps or by a ramp for persons with reduced mobility. Once inside you are greeted with a wide open plan of the living, dining, kitchen and also an additional chill out area. There are many floor to ceiling windows that makes this villa bright and illuminous. From the window of the living room there are partial sea views. There are 4 bedrooms in total which are separated from the living area and are very quiet. The two ensuite bedrooms with complete shower and toilets and one shower/toilet to share with 2 other bedrooms. Next to the kitchen is a store room. There is an outside patio for alfresco dining plus a play area in the garden with a table tennis table and a bar area to chill out. The property comes with a private plunge pool. In the garden area is a store room and a water reservoir. The garden is easy to maintain with easy to care matured plants. The property is sold as is including the furniture, fixtures, decorations and all inventory that can be used for holiday rentals. Just opposite the villa is a mini market and restaurant. It's a 7 mins walk to the beach using the footbridge at the A-7 and also to walk to the town of La Cala de Mijas from there. About 700m away is Mercadona supermarket. Location is quiet. It is well connected to the A-7 to Marbella or Malaga and Fuengirola. About 25 mins drive each way to Marbella centre and Malaga airport and about 10 Mins drive to Fuengirola. The property has the non infraccion certificate, tourist license and is perfect as an investment for holiday rentals, holiday home or as a permanent home. A VIEWING IS HIGHLY RECOMMENDED! Detached Villa, La Cala de Mijas, Costa del Sol. 4 Bedrooms, 3 Bathrooms, internal floor 231sqm, total built 328 m<sup>2</sup>, Garden/Plot 510 m<sup>2</sup>. Setting : Close To Shops, Close To Sea, Close To Schools. Orientation : South, South West, West. Condition : Excellent. Pool : Private. Climate Control : Air Conditioning, Hot A/C, Cold A/C. Views : Sea, Garden, Pool. Features : Near Transport, Private Terrace, Satellite TV, WiFi, Storage Room, Utility Room, Ensuite Bathroom, Wood Flooring, Access for people with reduced mobility, Barbeque, Double Glazing, Near Church, Handicap access. Furniture : Fully Furnished. Kitchen : Fully Fitted. Garden : Private, Easy Maintenance. Security : Alarm System. Parking : Open, Street, More Than One. Utilities : Electricity, Drinkable Water. Category : Holiday Homes, Investment, Resale.