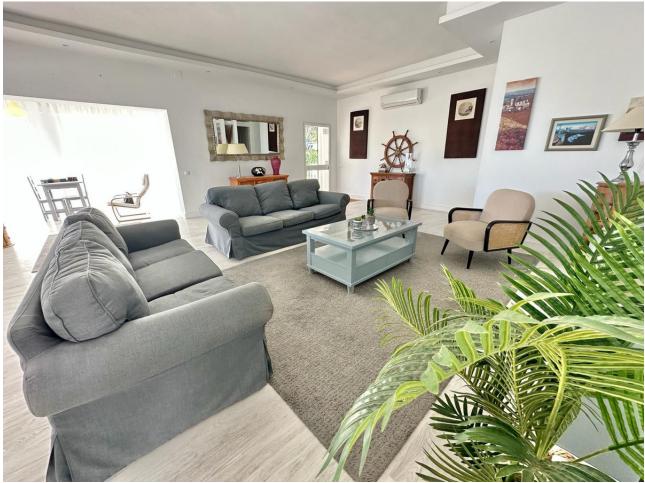

328 m2

LOCATION LA CALA DE MIJAS! DETACHED BUNGALOW VILLA WALKING DISTANCE TO SEA, TOWN & AMENITIES ! Renovated key ready is this spacious, illuminous open plan bungalow detached villa ready to move into in the best location in La Cala de Mijas. The entrance of the villa is accessed both by a short flight of steps or by a ramp for persons with reduced mobility. Once inside you are greeted with a wide open plan of the living, dining, kitchen and also an additional chill out area. There are many floor to ceiling windows that makes this villa bright and illuminous. From the window of the living room there are partial sea views. There are 4 bedrooms in total which are separated from the living area and are very quiet. The two ensuite bedrooms with complete shower and toilets and one shower/toilet to share with 2 other bedrooms. Next to the kitchen is a store room. There is an outside patio for alfresco dining plus a play area in the garden with a table tennis table and a bar area to chill out. The property comes with a private plunge pool. In the garden area is a store room and a water reservoir. The garden is easy to maintain with easy to care matured plants. The property is sold as is including the furniture, fixtures, decorations and all inventory that can be used for holiday rentals. Just opposite the villa is a mini market and restaurant. It's a 7 mins walk to the beach using the footbridge at the A-7 and also to walk to the town of La Cala de Mijas from there. About 700m away is Mercadona supermarket. Location is quiet. It is well connected to the A-7 to Marbella or Malaga and Fuengirola. About 25 mins drive each way to Marbella centre and Malaga airport and about 10 Mins drive to Fuengirola. The property has the non infraccion certificate, tourist license and is perfect as an investment for holiday rentals, holiday home or as a permanent home. A VIEWING IS HIGHLY RECOMMENDED! Detached Villa, La Cala de Mijas, Costa del Sol. 4 Bedrooms, 3 Bathrooms, internal floor 231sqm, total built 328 m<sup>2</sup>, Garden/Plot 510 m<sup>2</sup>. Setting : Close To Shops, Close To Sea, Close To Schools. Orientation : South, South West, West. Condition : Excellent. Pool : Private. Climate Control : Air Conditioning, Hot A/C, Cold A/C. Views : Sea, Garden, Pool. Features : Near Transport, Private Terrace, Satellite TV, WiFi, Storage Room, Utility Room, Ensuite Bathroom, Wood Flooring, Access for people with reduced mobility, Barbeque, Double Glazing, Near Church, Handicap access. Furniture : Fully Furnished. Kitchen : Fully Fitted. Garden : Private, Easy Maintenance. Security : Alarm System. Parking : Open, Street, More Than One. Utilities : Electricity, Drinkable Water. Category : Holiday Homes, Investment, Resale.