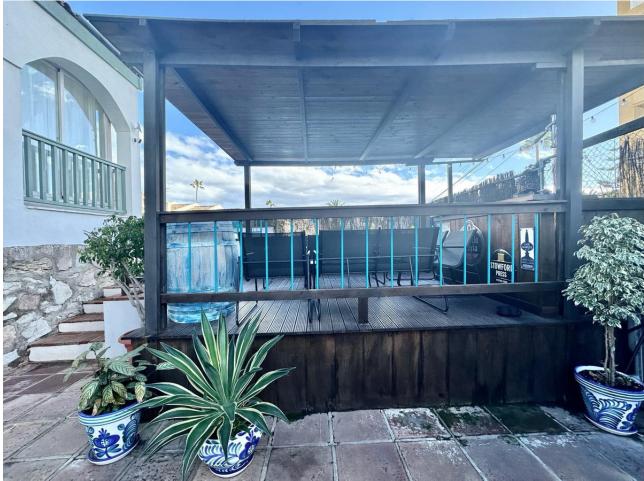

328 m2

LOCATION LA CALA DE MIJAS! DETACHED BUNGALOW VILLA WALKING DISTANCE TO SEA, TOWN & AMENITIES ! Renovated key ready is this spacious, illuminous open plan bungalow detached villa ready to move into in the best location in La Cala de Mijas. The entrance of the villa is accessed both by a short flight of steps or by a ramp for persons with reduced mobility. Once inside you are greeted with a wide open plan of the living, dining, kitchen and also an additional chill out area. There are many floor to ceiling windows that makes this villa bright and illuminous. From the window of the living room there are partial sea views. There are 4 bedrooms in total which are separated from the living area and are very quiet. The two ensuite bedrooms with complete shower and toilets and one shower/toilet to share with 2 other bedrooms. Next to the kitchen is a store room. There is an outside patio for alfresco dining plus a play area in the garden with a table tennis table and a bar area to chill out. The property comes with a private plunge pool. In the garden area is a store room and a water reservoir. The garden is easy to maintain with easy to care matured plants. The property is sold as is including the furniture, fixtures, decorations and all inventory that can be used for holiday rentals. Just opposite the villa is a mini market and restaurant. It's a 7 mins walk to the beach using the footbridge at the A-7 and also to walk to the town of La Cala de Mijas from there. About 700m away is Mercadona supermarket. Location is quiet. It is well connected to the A-7 to Marbella or Malaga and Fuengirola. About 25 mins drive each way to Marbella centre and Malaga airport and about 10 Mins drive to Fuengirola. The property has the non infraccion certificate, tourist license and is perfect as an investment for holiday rentals, holiday home or as a permanent home. A VIEWING IS HIGHLY RECOMMENDED! Detached Villa, La Cala de Mijas, Costa del Sol. 4 Bedrooms, 3 Bathrooms, internal floor 231sqm, total built 328 m<sup>2</sup>, Garden/Plot 510 m<sup>2</sup>. Setting : Close To Shops, Close To Sea, Close To Schools. Orientation : South, South West, West. Condition : Excellent. Pool : Private. Climate Control : Air Conditioning, Hot A/C, Cold A/C. Views : Sea, Garden, Pool. Features : Near Transport, Private Terrace, Satellite TV, WiFi, Storage Room, Utility Room, Ensuite Bathroom, Wood Flooring, Access for people with reduced mobility, Barbeque, Double Glazing, Near Church, Handicap access. Furniture : Fully Furnished. Kitchen : Fully Fitted. Garden : Private, Easy Maintenance. Security : Alarm System. Parking : Open, Street, More Than One. Utilities : Electricity, Drinkable Water. Category : Holiday Homes, Investment, Resale.