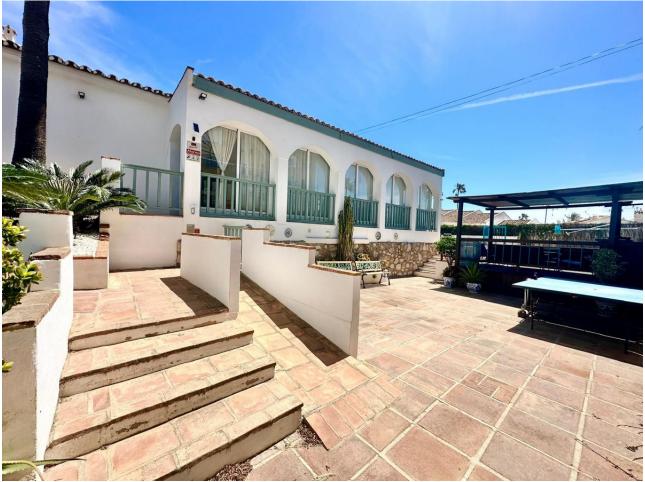

328 m2

LOCATION LA CALA DE MIJAS! DETACHED BUNGALOW VILLA WALKING DISTANCE TO SEA, TOWN & AMENITIES ! Renovated key ready is this spacious, illuminous open plan bungalow detached villa ready to move into in the best location in La Cala de Mijas. The entrance of the villa is accessed both by a short flight of steps or by a ramp for persons with reduced mobility. Once inside you are greeted with a wide open plan of the living, dining, kitchen and also an additional chill out area. There are many floor to ceiling windows that makes this villa bright and illuminous. From the window of the living room there are partial sea views. There are 4 bedrooms in total which are separated from the living area and are very quiet. The two ensuite bedrooms with complete shower and toilets and one shower/toilet to share with 2 other bedrooms. Next to the kitchen is a store room. There is an outside patio for alfresco dining plus a play area in the garden with a table tennis table and a bar area to chill out. The property comes with a private plunge pool. In the garden area is a store room and a water reservoir. The garden is easy to maintain with easy to care matured plants. The property is sold as is including the furniture, fixtures, decorations and all inventory that can be used for holiday rentals. Just opposite the villa is a mini market and restaurant. It's a 7 mins walk to the beach using the footbridge at the A-7 and also to walk to the town of La Cala de Mijas from there. About 700m away is Mercadona supermarket. Location is quiet. It is well connected to the A-7 to Marbella or Malaga and Fuengirola. About 25 mins drive each way to Marbella centre and Malaga airport and about 10 Mins drive to Fuengirola. The property has the non infraccion certificate, tourist license and is perfect as an investment for holiday rentals, holiday home or as a permanent home. A VIEWING IS HIGHLY RECOMMENDED! Detached Villa, La Cala de Mijas, Costa del Sol. 4 Bedrooms, 3 Bathrooms, internal floor 231sqm, total built 328 m<sup>2</sup>, Garden/Plot 510 m<sup>2</sup>. Setting : Close To Shops, Close To Sea, Close To Schools. Orientation : South, South West, West. Condition : Excellent. Pool : Private. Climate Control : Air Conditioning, Hot A/C, Cold A/C. Views : Sea, Garden, Pool. Features : Near Transport, Private Terrace, Satellite TV, WiFi, Storage Room, Utility Room, Ensuite Bathroom, Wood Flooring, Access for people with reduced mobility, Barbeque, Double Glazing, Near Church, Handicap access. Furniture : Fully Furnished. Kitchen : Fully Fitted. Garden : Private, Easy Maintenance. Security : Alarm System. Parking : Open, Street, More Than One. Utilities : Electricity, Drinkable Water. Category : Holiday Homes, Investment, Resale.