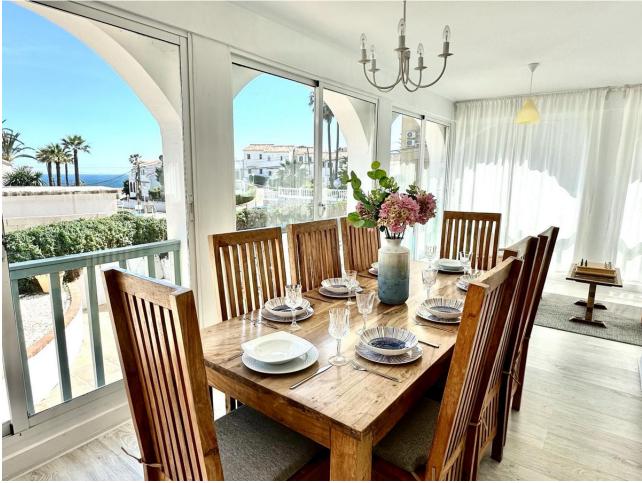

328 m2

LOCATION LA CALA DE MIJAS! DETACHED BUNGALOW VILLA WALKING DISTANCE TO SEA, TOWN & AMENITIES ! Renovated key ready is this spacious, illuminous open plan bungalow detached villa ready to move into in the best location in La Cala de Mijas. The entrance of the villa is accessed both by a short flight of steps or by a ramp for persons with reduced mobility. Once inside you are greeted with a wide open plan of the living, dining, kitchen and also an additional chill out area. There are many floor to ceiling windows that makes this villa bright and illuminous. From the window of the living room there are partial sea views. There are 4 bedrooms in total which are separated from the living area and are very quiet. The two ensuite bedrooms with complete shower and toilets and one shower/toilet to share with 2 other bedrooms. Next to the kitchen is a store room. There is an outside patio for alfresco dining plus a play area in the garden with a table tennis table and a bar area to chill out. The property comes with a private plunge pool. In the garden area is a store room and a water reservoir. The garden is easy to maintain with easy to care matured plants. The property is sold as is including the furniture, fixtures, decorations and all inventory that can be used for holiday rentals. Just opposite the villa is a mini market and restaurant. It's a 7 mins walk to the beach using the footbridge at the A-7 and also to walk to the town of La Cala de Mijas from there. About 700m away is Mercadona supermarket. Location is quiet. It is well connected to the A-7 to Marbella or Malaga and Fuengirola. About 25 mins drive each way to Marbella centre and Malaga airport and about 10 Mins drive to Fuengirola. The property has the non infraccion certificate, tourist license and is perfect as an investment for holiday rentals, holiday home or as a permanent home. A VIEWING IS HIGHLY RECOMMENDED! Detached Villa, La Cala de Mijas, Costa del Sol. 4 Bedrooms, 3 Bathrooms, internal floor 231sqm, total built 328 m<sup>2</sup>, Garden/Plot 510 m<sup>2</sup>. Setting : Close To Shops, Close To Sea, Close To Schools. Orientation : South, South West, West. Condition : Excellent. Pool : Private. Climate Control : Air Conditioning, Hot A/C, Cold A/C. Views : Sea, Garden, Pool. Features : Near Transport, Private Terrace, Satellite TV, WiFi, Storage Room, Utility Room, Ensuite Bathroom, Wood Flooring, Access for people with reduced mobility, Barbeque, Double Glazing, Near Church, Handicap access. Furniture : Fully Furnished. Kitchen : Fully Fitted. Garden : Private, Easy Maintenance. Security : Alarm System. Parking : Open, Street, More Than One. Utilities : Electricity, Drinkable Water. Category : Holiday Homes, Investment, Resale.