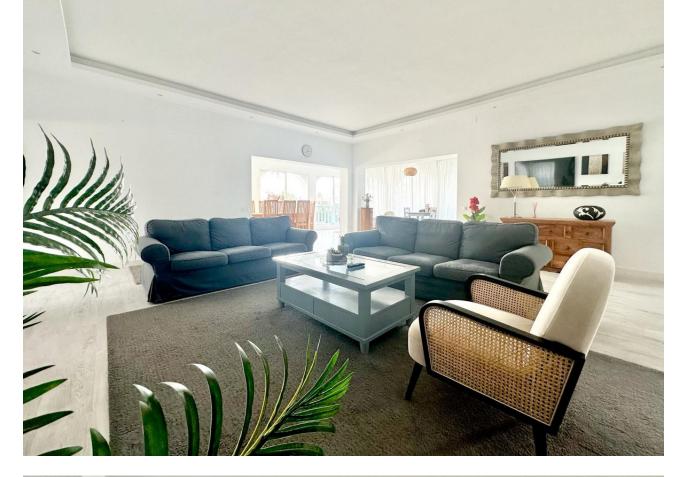

328 m2

LOCATION LA CALA DE MIJAS! DETACHED BUNGALOW VILLA WALKING DISTANCE TO SEA, TOWN & AMENITIES ! Renovated key ready is this spacious, illuminous open plan bungalow detached villa ready to move into in the best location in La Cala de Mijas. The entrance of the villa is accessed both by a short flight of steps or by a ramp for persons with reduced mobility. Once inside you are greeted with a wide open plan of the living, dining, kitchen and also an additional chill out area. There are many floor to ceiling windows that makes this villa bright and illuminous. From the window of the living room there are partial sea views. There are 4 bedrooms in total which are separated from the living area and are very quiet. The two ensuite bedrooms with complete shower and toilets and one shower/toilet to share with 2 other bedrooms. Next to the kitchen is a store room. There is an outside patio for alfresco dining plus a play area in the garden with a table tennis table and a bar area to chill out. The property comes with a private plunge pool. In the garden area is a store room and a water reservoir. The garden is easy to maintain with easy to care matured plants. The property is sold as is including the furniture, fixtures, decorations and all inventory that can be used for holiday rentals. Just opposite the villa is a mini market and restaurant. It's a 7 mins walk to the beach using the footbridge at the A-7 and also to walk to the town of La Cala de Mijas from there. About 700m away is Mercadona supermarket. Location is quiet. It is well connected to the A-7 to Marbella or Malaga and Fuengirola. About 25 mins drive each way to Marbella centre and Malaga airport and about 10 Mins drive to Fuengirola. The property has the non infraccion certificate, tourist license and is perfect as an investment for holiday rentals, holiday home or as a permanent home. A VIEWING IS HIGHLY RECOMMENDED! Detached Villa, La Cala de Mijas, Costa del Sol. 4 Bedrooms, 3 Bathrooms, internal floor 231sqm, total built 328 m<sup>2</sup>, Garden/Plot 510 m<sup>2</sup>. Setting : Close To Shops, Close To Sea, Close To Schools. Orientation : South, South West, West. Condition : Excellent. Pool : Private. Climate Control : Air Conditioning, Hot A/C, Cold A/C. Views : Sea, Garden, Pool. Features : Near Transport, Private Terrace, Satellite TV, WiFi, Storage Room, Utility Room, Ensuite Bathroom, Wood Flooring, Access for people with reduced mobility, Barbeque, Double Glazing, Near Church, Handicap access. Furniture : Fully Furnished. Kitchen : Fully Fitted. Garden : Private, Easy Maintenance. Security : Alarm System. Parking : Open, Street, More Than One. Utilities : Electricity, Drinkable Water. Category : Holiday Homes, Investment, Resale.