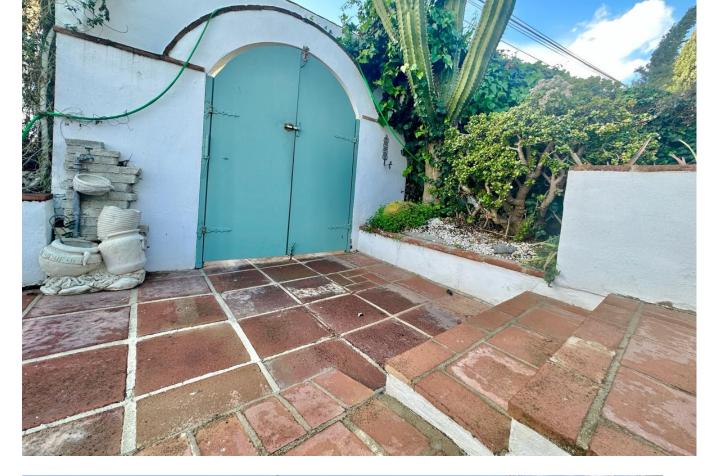

328 m2

LOCATION LA CALA DE MIJAS! DETACHED BUNGALOW VILLA WALKING DISTANCE TO SEA, TOWN & AMENITIES ! Renovated key ready is this spacious, illuminous open plan bungalow detached villa ready to move into in the best location in La Cala de Mijas. The entrance of the villa is accessed both by a short flight of steps or by a ramp for persons with reduced mobility. Once inside you are greeted with a wide open plan of the living, dining, kitchen and also an additional chill out area. There are many floor to ceiling windows that makes this villa bright and illuminous. From the window of the living room there are partial sea views. There are 4 bedrooms in total which are separated from the living area and are very quiet. The two ensuite bedrooms with complete shower and toilets and one shower/toilet to share with 2 other bedrooms. Next to the kitchen is a store room. There is an outside patio for alfresco dining plus a play area in the garden with a table tennis table and a bar area to chill out. The property comes with a private plunge pool. In the garden area is a store room and a water reservoir. The garden is easy to maintain with easy to care matured plants. The property is sold as is including the furniture, fixtures, decorations and all inventory that can be used for holiday rentals. Just opposite the villa is a mini market and restaurant. It's a 7 mins walk to the beach using the footbridge at the A-7 and also to walk to the town of La Cala de Mijas from there. About 700m away is Mercadona supermarket. Location is quiet. It is well connected to the A-7 to Marbella or Malaga and Fuengirola. About 25 mins drive each way to Marbella centre and Malaga airport and about 10 Mins drive to Fuengirola. The property has the non infraccion certificate, tourist license and is perfect as an investment for holiday rentals, holiday home or as a permanent home. A VIEWING IS HIGHLY RECOMMENDED! Detached Villa, La Cala de Mijas, Costa del Sol. 4 Bedrooms, 3 Bathrooms, internal floor 231sqm, total built 328 m<sup>2</sup>, Garden/Plot 510 m<sup>2</sup>. Setting : Close To Shops, Close To Sea, Close To Schools. Orientation : South, South West, West. Condition : Excellent. Pool : Private. Climate Control : Air Conditioning, Hot A/C, Cold A/C. Views : Sea, Garden, Pool. Features : Near Transport, Private Terrace, Satellite TV, WiFi, Storage Room, Utility Room, Ensuite Bathroom, Wood Flooring, Access for people with reduced mobility, Barbeque, Double Glazing, Near Church, Handicap access. Furniture : Fully Furnished. Kitchen : Fully Fitted. Garden : Private, Easy Maintenance. Security : Alarm System. Parking : Open, Street, More Than One. Utilities : Electricity, Drinkable Water. Category : Holiday Homes, Investment, Resale.