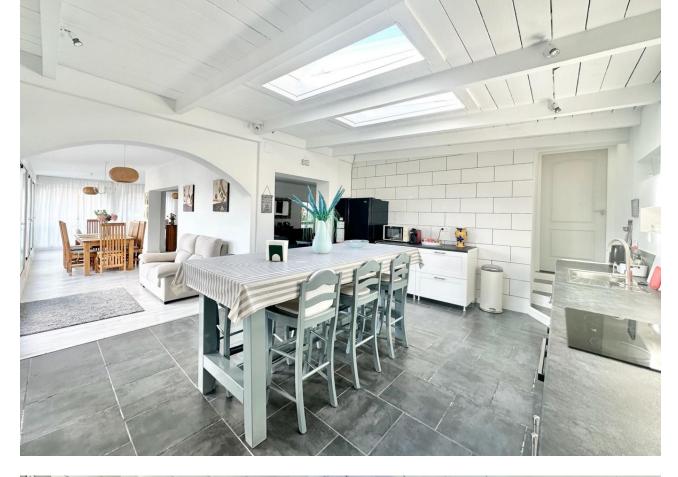

328 m2

LOCATION LA CALA DE MIJAS! DETACHED BUNGALOW VILLA WALKING DISTANCE TO SEA, TOWN & AMENITIES ! Renovated key ready is this spacious, illuminous open plan bungalow detached villa ready to move into in the best location in La Cala de Mijas. The entrance of the villa is accessed both by a short flight of steps or by a ramp for persons with reduced mobility. Once inside you are greeted with a wide open plan of the living, dining, kitchen and also an additional chill out area. There are many floor to ceiling windows that makes this villa bright and illuminous. From the window of the living room there are partial sea views. There are 4 bedrooms in total which are separated from the living area and are very quiet. The two ensuite bedrooms with complete shower and toilets and one shower/toilet to share with 2 other bedrooms. Next to the kitchen is a store room. There is an outside patio for alfresco dining plus a play area in the garden with a table tennis table and a bar area to chill out. The property comes with a private plunge pool. In the garden area is a store room and a water reservoir. The garden is easy to maintain with easy to care matured plants. The property is sold as is including the furniture, fixtures, decorations and all inventory that can be used for holiday rentals. Just opposite the villa is a mini market and restaurant. It's a 7 mins walk to the beach using the footbridge at the A-7 and also to walk to the town of La Cala de Mijas from there. About 700m away is Mercadona supermarket. Location is quiet. It is well connected to the A-7 to Marbella or Malaga and Fuengirola. About 25 mins drive each way to Marbella centre and Malaga airport and about 10 Mins drive to Fuengirola. The property has the non infraccion certificate, tourist license and is perfect as an investment for holiday rentals, holiday home or as a permanent home. A VIEWING IS HIGHLY RECOMMENDED! Detached Villa, La Cala de Mijas, Costa del Sol. 4 Bedrooms, 3 Bathrooms, internal floor 231sqm, total built 328 m<sup>2</sup>, Garden/Plot 510 m<sup>2</sup>. Setting : Close To Shops, Close To Sea, Close To Schools. Orientation : South, South West, West. Condition : Excellent. Pool : Private. Climate Control : Air Conditioning, Hot A/C, Cold A/C. Views : Sea, Garden, Pool. Features : Near Transport, Private Terrace, Satellite TV, WiFi, Storage Room, Utility Room, Ensuite Bathroom, Wood Flooring, Access for people with reduced mobility, Barbeque, Double Glazing, Near Church, Handicap access. Furniture : Fully Furnished. Kitchen : Fully Fitted. Garden : Private, Easy Maintenance. Security : Alarm System. Parking : Open, Street, More Than One. Utilities : Electricity, Drinkable Water. Category : Holiday Homes, Investment, Resale.