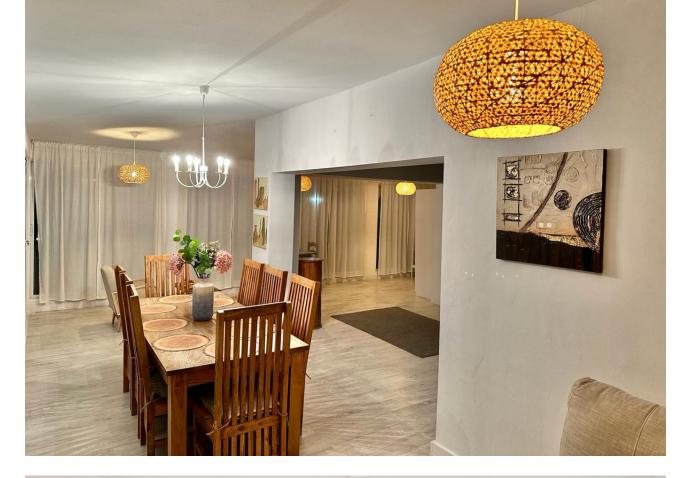

328 m2

LOCATION LA CALA DE MIJAS! DETACHED BUNGALOW VILLA WALKING DISTANCE TO SEA, TOWN & AMENITIES ! Renovated key ready is this spacious, illuminous open plan bungalow detached villa ready to move into in the best location in La Cala de Mijas. The entrance of the villa is accessed both by a short flight of steps or by a ramp for persons with reduced mobility. Once inside you are greeted with a wide open plan of the living, dining, kitchen and also an additional chill out area. There are many floor to ceiling windows that makes this villa bright and illuminous. From the window of the living room there are partial sea views. There are 4 bedrooms in total which are separated from the living area and are very quiet. The two ensuite bedrooms with complete shower and toilets and one shower/toilet to share with 2 other bedrooms. Next to the kitchen is a store room. There is an outside patio for alfresco dining plus a play area in the garden with a table tennis table and a bar area to chill out. The property comes with a private plunge pool. In the garden area is a store room and a water reservoir. The garden is easy to maintain with easy to care matured plants. The property is sold as is including the furniture, fixtures, decorations and all inventory that can be used for holiday rentals. Just opposite the villa is a mini market and restaurant. It's a 7 mins walk to the beach using the footbridge at the A-7 and also to walk to the town of La Cala de Mijas from there. About 700m away is Mercadona supermarket. Location is quiet. It is well connected to the A-7 to Marbella or Malaga and Fuengirola. About 25 mins drive each way to Marbella centre and Malaga airport and about 10 Mins drive to Fuengirola. The property has the non infraccion certificate, tourist license and is perfect as an investment for holiday rentals, holiday home or as a permanent home. A VIEWING IS HIGHLY RECOMMENDED! Detached Villa, La Cala de Mijas, Costa del Sol. 4 Bedrooms, 3 Bathrooms, internal floor 231sqm, total built 328 m<sup>2</sup>, Garden/Plot 510 m<sup>2</sup>. Setting : Close To Shops, Close To Sea, Close To Schools. Orientation : South, South West, West. Condition : Excellent. Pool : Private. Climate Control : Air Conditioning, Hot A/C, Cold A/C. Views : Sea, Garden, Pool. Features : Near Transport, Private Terrace, Satellite TV, WiFi, Storage Room, Utility Room, Ensuite Bathroom, Wood Flooring, Access for people with reduced mobility, Barbeque, Double Glazing, Near Church, Handicap access. Furniture : Fully Furnished. Kitchen : Fully Fitted. Garden : Private, Easy Maintenance. Security : Alarm System. Parking : Open, Street, More Than One. Utilities : Electricity, Drinkable Water. Category : Holiday Homes, Investment, Resale.