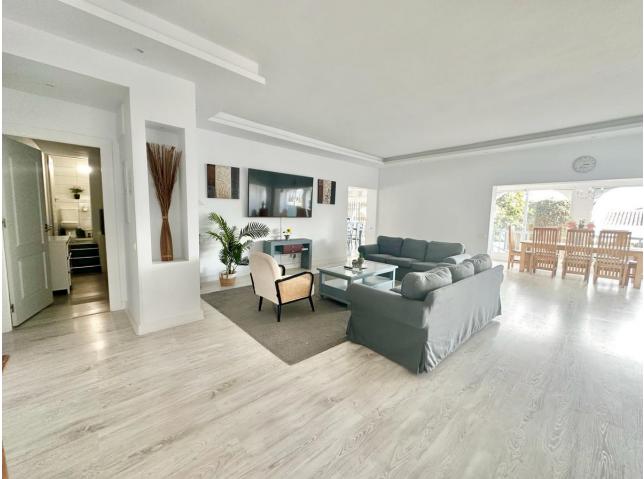

328 m2

LOCATION LA CALA DE MIJAS! DETACHED BUNGALOW VILLA WALKING DISTANCE TO SEA, TOWN & AMENITIES ! Renovated key ready is this spacious, illuminous open plan bungalow detached villa ready to move into in the best location in La Cala de Mijas. The entrance of the villa is accessed both by a short flight of steps or by a ramp for persons with reduced mobility. Once inside you are greeted with a wide open plan of the living, dining, kitchen and also an additional chill out area. There are many floor to ceiling windows that makes this villa bright and illuminous. From the window of the living room there are partial sea views. There are 4 bedrooms in total which are separated from the living area and are very quiet. The two ensuite bedrooms with complete shower and toilets and one shower/toilet to share with 2 other bedrooms. Next to the kitchen is a store room. There is an outside patio for alfresco dining plus a play area in the garden with a table tennis table and a bar area to chill out. The property comes with a private plunge pool. In the garden area is a store room and a water reservoir. The garden is easy to maintain with easy to care matured plants. The property is sold as is including the furniture, fixtures, decorations and all inventory that can be used for holiday rentals. Just opposite the villa is a mini market and restaurant. It's a 7 mins walk to the beach using the footbridge at the A-7 and also to walk to the town of La Cala de Mijas from there. About 700m away is Mercadona supermarket. Location is quiet. It is well connected to the A-7 to Marbella or Malaga and Fuengirola. About 25 mins drive each way to Marbella centre and Malaga airport and about 10 Mins drive to Fuengirola. The property has the non infraccion certificate, tourist license and is perfect as an investment for holiday rentals, holiday home or as a permanent home. A VIEWING IS HIGHLY RECOMMENDED! Detached Villa, La Cala de Mijas, Costa del Sol. 4 Bedrooms, 3 Bathrooms, internal floor 231sqm, total built 328 m<sup>2</sup>, Garden/Plot 510 m<sup>2</sup>. Setting : Close To Shops, Close To Sea, Close To Schools. Orientation : South, South West, West. Condition : Excellent. Pool : Private. Climate Control : Air Conditioning, Hot A/C, Cold A/C. Views : Sea, Garden, Pool. Features : Near Transport, Private Terrace, Satellite TV, WiFi, Storage Room, Utility Room, Ensuite Bathroom, Wood Flooring, Access for people with reduced mobility, Barbeque, Double Glazing, Near Church, Handicap access. Furniture : Fully Furnished. Kitchen : Fully Fitted. Garden : Private, Easy Maintenance. Security : Alarm System. Parking : Open, Street, More Than One. Utilities : Electricity, Drinkable Water. Category : Holiday Homes, Investment, Resale.