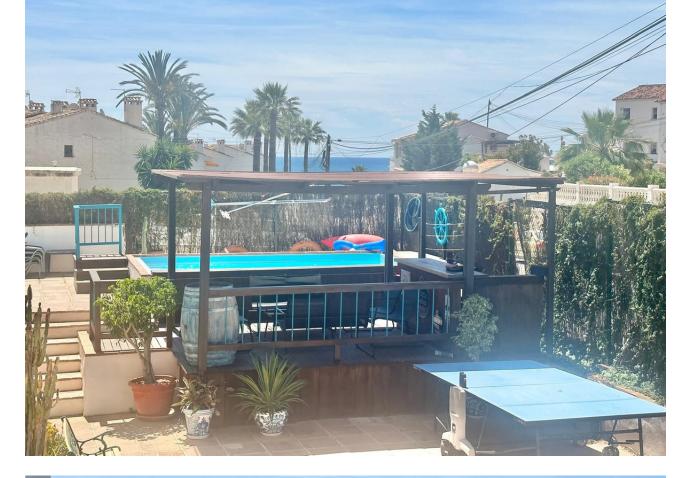

328 m2

LOCATION LA CALA DE MIJAS! DETACHED BUNGALOW VILLA WALKING DISTANCE TO SEA, TOWN & AMENITIES ! Renovated key ready is this spacious, illuminous open plan bungalow detached villa ready to move into in the best location in La Cala de Mijas. The entrance of the villa is accessed both by a short flight of steps or by a ramp for persons with reduced mobility. Once inside you are greeted with a wide open plan of the living, dining, kitchen and also an additional chill out area. There are many floor to ceiling windows that makes this villa bright and illuminous. From the window of the living room there are partial sea views. There are 4 bedrooms in total which are separated from the living area and are very quiet. The two ensuite bedrooms with complete shower and toilets and one shower/toilet to share with 2 other bedrooms. Next to the kitchen is a store room. There is an outside patio for alfresco dining plus a play area in the garden with a table tennis table and a bar area to chill out. The property comes with a private plunge pool. In the garden area is a store room and a water reservoir. The garden is easy to maintain with easy to care matured plants. The property is sold as is including the furniture, fixtures, decorations and all inventory that can be used for holiday rentals. Just opposite the villa is a mini market and restaurant. It's a 7 mins walk to the beach using the footbridge at the A-7 and also to walk to the town of La Cala de Mijas from there. About 700m away is Mercadona supermarket. Location is quiet. It is well connected to the A-7 to Marbella or Malaga and Fuengirola. About 25 mins drive each way to Marbella centre and Malaga airport and about 10 Mins drive to Fuengirola. The property has the non infraccion certificate, tourist license and is perfect as an investment for holiday rentals, holiday home or as a permanent home. A VIEWING IS HIGHLY RECOMMENDED! Detached Villa, La Cala de Mijas, Costa del Sol. 4 Bedrooms, 3 Bathrooms, internal floor 231sqm, total built 328 m<sup>2</sup>, Garden/Plot 510 m<sup>2</sup>. Setting : Close To Shops, Close To Sea, Close To Schools. Orientation : South, South West, West. Condition : Excellent. Pool : Private. Climate Control : Air Conditioning, Hot A/C, Cold A/C. Views : Sea, Garden, Pool. Features : Near Transport, Private Terrace, Satellite TV, WiFi, Storage Room, Utility Room, Ensuite Bathroom, Wood Flooring, Access for people with reduced mobility, Barbeque, Double Glazing, Near Church, Handicap access. Furniture : Fully Furnished. Kitchen : Fully Fitted. Garden : Private, Easy Maintenance. Security : Alarm System. Parking : Open, Street, More Than One. Utilities : Electricity, Drinkable Water. Category : Holiday Homes, Investment, Resale.