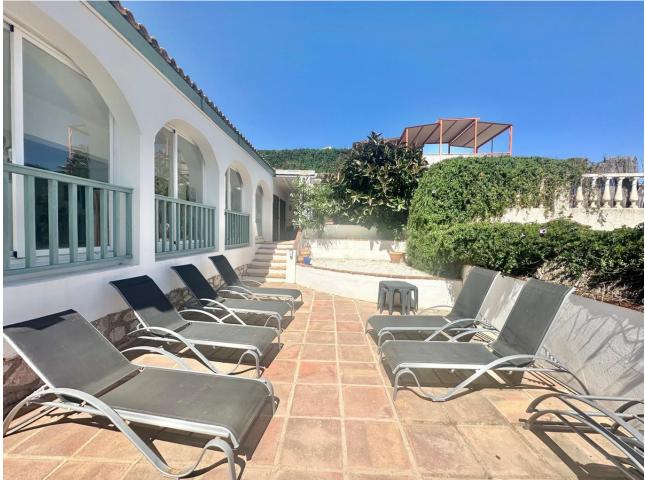

328 m2

LOCATION LA CALA DE MIJAS! DETACHED BUNGALOW VILLA WALKING DISTANCE TO SEA, TOWN & AMENITIES ! Renovated key ready is this spacious, illuminous open plan bungalow detached villa ready to move into in the best location in La Cala de Mijas. The entrance of the villa is accessed both by a short flight of steps or by a ramp for persons with reduced mobility. Once inside you are greeted with a wide open plan of the living, dining, kitchen and also an additional chill out area. There are many floor to ceiling windows that makes this villa bright and illuminous. From the window of the living room there are partial sea views. There are 4 bedrooms in total which are separated from the living area and are very quiet. The two ensuite bedrooms with complete shower and toilets and one shower/toilet to share with 2 other bedrooms. Next to the kitchen is a store room. There is an outside patio for alfresco dining plus a play area in the garden with a table tennis table and a bar area to chill out. The property comes with a private plunge pool. In the garden area is a store room and a water reservoir. The garden is easy to maintain with easy to care matured plants. The property is sold as is including the furniture, fixtures, decorations and all inventory that can be used for holiday rentals. Just opposite the villa is a mini market and restaurant. It's a 7 mins walk to the beach using the footbridge at the A-7 and also to walk to the town of La Cala de Mijas from there. About 700m away is Mercadona supermarket. Location is quiet. It is well connected to the A-7 to Marbella or Malaga and Fuengirola. About 25 mins drive each way to Marbella centre and Malaga airport and about 10 Mins drive to Fuengirola. The property has the non infraccion certificate, tourist license and is perfect as an investment for holiday rentals, holiday home or as a permanent home. A VIEWING IS HIGHLY RECOMMENDED! Detached Villa, La Cala de Mijas, Costa del Sol. 4 Bedrooms, 3 Bathrooms, internal floor 231sqm, total built 328 m<sup>2</sup>, Garden/Plot 510 m<sup>2</sup>. Setting : Close To Shops, Close To Sea, Close To Schools. Orientation : South, South West, West. Condition : Excellent. Pool : Private. Climate Control : Air Conditioning, Hot A/C, Cold A/C. Views : Sea, Garden, Pool. Features : Near Transport, Private Terrace, Satellite TV, WiFi, Storage Room, Utility Room, Ensuite Bathroom, Wood Flooring, Access for people with reduced mobility, Barbeque, Double Glazing, Near Church, Handicap access. Furniture : Fully Furnished. Kitchen : Fully Fitted. Garden : Private, Easy Maintenance. Security : Alarm System. Parking : Open, Street, More Than One. Utilities : Electricity, Drinkable Water. Category : Holiday Homes, Investment, Resale.