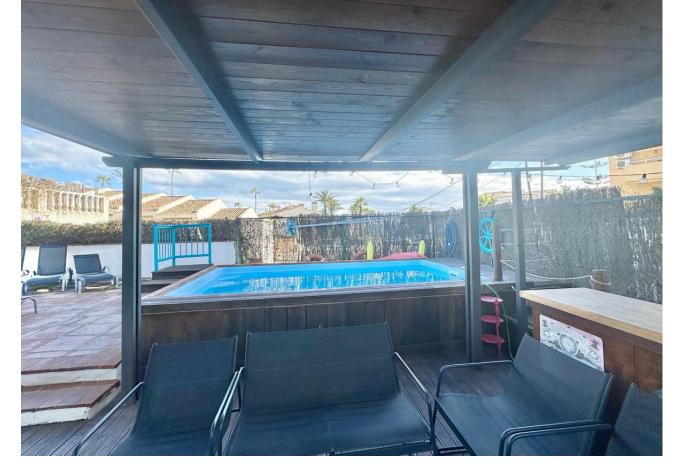

328 m2

LOCATION LA CALA DE MIJAS! DETACHED BUNGALOW VILLA WALKING DISTANCE TO SEA, TOWN & AMENITIES ! Renovated key ready is this spacious, illuminous open plan bungalow detached villa ready to move into in the best location in La Cala de Mijas. The entrance of the villa is accessed both by a short flight of steps or by a ramp for persons with reduced mobility. Once inside you are greeted with a wide open plan of the living, dining, kitchen and also an additional chill out area. There are many floor to ceiling windows that makes this villa bright and illuminous. From the window of the living room there are partial sea views. There are 4 bedrooms in total which are separated from the living area and are very quiet. The two ensuite bedrooms with complete shower and toilets and one shower/toilet to share with 2 other bedrooms. Next to the kitchen is a store room. There is an outside patio for alfresco dining plus a play area in the garden with a table tennis table and a bar area to chill out. The property comes with a private plunge pool. In the garden area is a store room and a water reservoir. The garden is easy to maintain with easy to care matured plants. The property is sold as is including the furniture, fixtures, decorations and all inventory that can be used for holiday rentals. Just opposite the villa is a mini market and restaurant. It's a 7 mins walk to the beach using the footbridge at the A-7 and also to walk to the town of La Cala de Mijas from there. About 700m away is Mercadona supermarket. Location is quiet. It is well connected to the A-7 to Marbella or Malaga and Fuengirola. About 25 mins drive each way to Marbella centre and Malaga airport and about 10 Mins drive to Fuengirola. The property has the non infraccion certificate, tourist license and is perfect as an investment for holiday rentals, holiday home or as a permanent home. A VIEWING IS HIGHLY RECOMMENDED! Detached Villa, La Cala de Mijas, Costa del Sol. 4 Bedrooms, 3 Bathrooms, internal floor 231sqm, total built 328 m<sup>2</sup>, Garden/Plot 510 m<sup>2</sup>. Setting : Close To Shops, Close To Sea, Close To Schools. Orientation : South, South West, West. Condition : Excellent. Pool : Private. Climate Control : Air Conditioning, Hot A/C, Cold A/C. Views : Sea, Garden, Pool. Features : Near Transport, Private Terrace, Satellite TV, WiFi, Storage Room, Utility Room, Ensuite Bathroom, Wood Flooring, Access for people with reduced mobility, Barbeque, Double Glazing, Near Church, Handicap access. Furniture : Fully Furnished. Kitchen : Fully Fitted. Garden : Private, Easy Maintenance. Security : Alarm System. Parking : Open, Street, More Than One. Utilities : Electricity, Drinkable Water. Category : Holiday Homes, Investment, Resale.