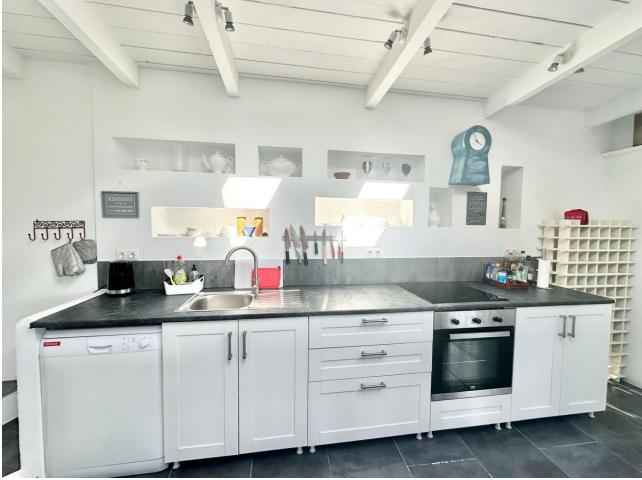

328 m2

LOCATION LA CALA DE MIJAS! DETACHED BUNGALOW VILLA WALKING DISTANCE TO SEA, TOWN & AMENITIES ! Renovated key ready is this spacious, illuminous open plan bungalow detached villa ready to move into in the best location in La Cala de Mijas. The entrance of the villa is accessed both by a short flight of steps or by a ramp for persons with reduced mobility. Once inside you are greeted with a wide open plan of the living, dining, kitchen and also an additional chill out area. There are many floor to ceiling windows that makes this villa bright and illuminous. From the window of the living room there are partial sea views. There are 4 bedrooms in total which are separated from the living area and are very quiet. The two ensuite bedrooms with complete shower and toilets and one shower/toilet to share with 2 other bedrooms. Next to the kitchen is a store room. There is an outside patio for alfresco dining plus a play area in the garden with a table tennis table and a bar area to chill out. The property comes with a private plunge pool. In the garden area is a store room and a water reservoir. The garden is easy to maintain with easy to care matured plants. The property is sold as is including the furniture, fixtures, decorations and all inventory that can be used for holiday rentals. Just opposite the villa is a mini market and restaurant. It's a 7 mins walk to the beach using the footbridge at the A-7 and also to walk to the town of La Cala de Mijas from there. About 700m away is Mercadona supermarket. Location is quiet. It is well connected to the A-7 to Marbella or Malaga and Fuengirola. About 25 mins drive each way to Marbella centre and Malaga airport and about 10 Mins drive to Fuengirola. The property has the non infraccion certificate, tourist license and is perfect as an investment for holiday rentals, holiday home or as a permanent home. A VIEWING IS HIGHLY RECOMMENDED! Detached Villa, La Cala de Mijas, Costa del Sol. 4 Bedrooms, 3 Bathrooms, internal floor 231sqm, total built 328 m<sup>2</sup>, Garden/Plot 510 m<sup>2</sup>. Setting : Close To Shops, Close To Sea, Close To Schools. Orientation : South, South West, West. Condition : Excellent. Pool : Private. Climate Control : Air Conditioning, Hot A/C, Cold A/C. Views : Sea, Garden, Pool. Features : Near Transport, Private Terrace, Satellite TV, WiFi, Storage Room, Utility Room, Ensuite Bathroom, Wood Flooring, Access for people with reduced mobility, Barbeque, Double Glazing, Near Church, Handicap access. Furniture : Fully Furnished. Kitchen : Fully Fitted. Garden : Private, Easy Maintenance. Security : Alarm System. Parking : Open, Street, More Than One. Utilities : Electricity, Drinkable Water. Category : Holiday Homes, Investment, Resale.