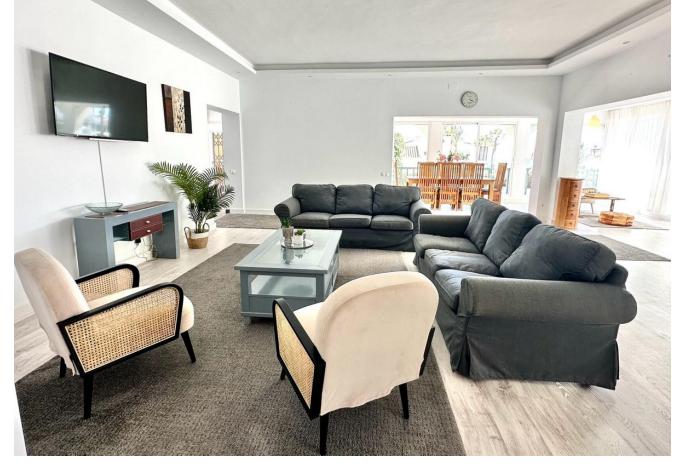

328 m2

LOCATION LA CALA DE MIJAS! DETACHED BUNGALOW VILLA WALKING DISTANCE TO SEA, TOWN & AMENITIES ! Renovated key ready is this spacious, illuminous open plan bungalow detached villa ready to move into in the best location in La Cala de Mijas. The entrance of the villa is accessed both by a short flight of steps or by a ramp for persons with reduced mobility. Once inside you are greeted with a wide open plan of the living, dining, kitchen and also an additional chill out area. There are many floor to ceiling windows that makes this villa bright and illuminous. From the window of the living room there are partial sea views. There are 4 bedrooms in total which are separated from the living area and are very quiet. The two ensuite bedrooms with complete shower and toilets and one shower/toilet to share with 2 other bedrooms. Next to the kitchen is a store room. There is an outside patio for alfresco dining plus a play area in the garden with a table tennis table and a bar area to chill out. The property comes with a private plunge pool. In the garden area is a store room and a water reservoir. The garden is easy to maintain with easy to care matured plants. The property is sold as is including the furniture, fixtures, decorations and all inventory that can be used for holiday rentals. Just opposite the villa is a mini market and restaurant. It's a 7 mins walk to the beach using the footbridge at the A-7 and also to walk to the town of La Cala de Mijas from there. About 700m away is Mercadona supermarket. Location is quiet. It is well connected to the A-7 to Marbella or Malaga and Fuengirola. About 25 mins drive each way to Marbella centre and Malaga airport and about 10 Mins drive to Fuengirola. The property has the non infraccion certificate, tourist license and is perfect as an investment for holiday rentals, holiday home or as a permanent home. A VIEWING IS HIGHLY RECOMMENDED! Detached Villa, La Cala de Mijas, Costa del Sol. 4 Bedrooms, 3 Bathrooms, internal floor 231sqm, total built 328 m<sup>2</sup>, Garden/Plot 510 m<sup>2</sup>. Setting : Close To Shops, Close To Sea, Close To Schools. Orientation : South, South West, West. Condition : Excellent. Pool : Private. Climate Control : Air Conditioning, Hot A/C, Cold A/C. Views : Sea, Garden, Pool. Features : Near Transport, Private Terrace, Satellite TV, WiFi, Storage Room, Utility Room, Ensuite Bathroom, Wood Flooring, Access for people with reduced mobility, Barbeque, Double Glazing, Near Church, Handicap access. Furniture : Fully Furnished. Kitchen : Fully Fitted. Garden : Private, Easy Maintenance. Security : Alarm System. Parking : Open, Street, More Than One. Utilities : Electricity, Drinkable Water. Category : Holiday Homes, Investment, Resale.