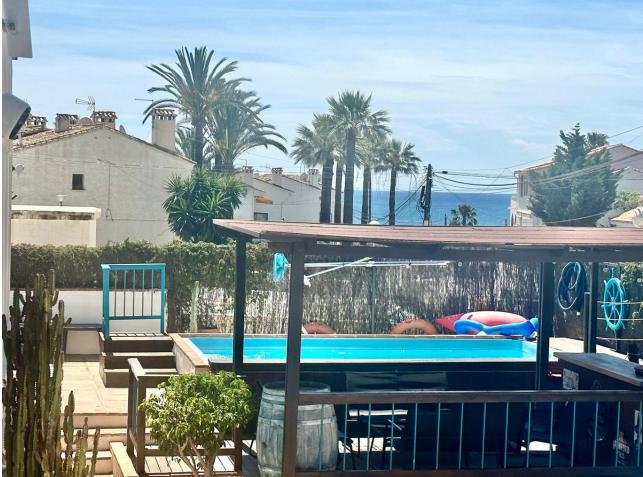

328 m2

LOCATION LA CALA DE MIJAS! DETACHED BUNGALOW VILLA WALKING DISTANCE TO SEA, TOWN & AMENITIES ! Renovated key ready is this spacious, illuminous open plan bungalow detached villa ready to move into in the best location in La Cala de Mijas. The entrance of the villa is accessed both by a short flight of steps or by a ramp for persons with reduced mobility. Once inside you are greeted with a wide open plan of the living, dining, kitchen and also an additional chill out area. There are many floor to ceiling windows that makes this villa bright and illuminous. From the window of the living room there are partial sea views. There are 4 bedrooms in total which are separated from the living area and are very quiet. The two ensuite bedrooms with complete shower and toilets and one shower/toilet to share with 2 other bedrooms. Next to the kitchen is a store room. There is an outside patio for alfresco dining plus a play area in the garden with a table tennis table and a bar area to chill out. The property comes with a private plunge pool. In the garden area is a store room and a water reservoir. The garden is easy to maintain with easy to care matured plants. The property is sold as is including the furniture, fixtures, decorations and all inventory that can be used for holiday rentals. Just opposite the villa is a mini market and restaurant. It's a 7 mins walk to the beach using the footbridge at the A-7 and also to walk to the town of La Cala de Mijas from there. About 700m away is Mercadona supermarket. Location is quiet. It is well connected to the A-7 to Marbella or Malaga and Fuengirola. About 25 mins drive each way to Marbella centre and Malaga airport and about 10 Mins drive to Fuengirola. The property has the non infraccion certificate, tourist license and is perfect as an investment for holiday rentals, holiday home or as a permanent home. A VIEWING IS HIGHLY RECOMMENDED! Detached Villa, La Cala de Mijas, Costa del Sol. 4 Bedrooms, 3 Bathrooms, internal floor 231sqm, total built 328 m<sup>2</sup>, Garden/Plot 510 m<sup>2</sup>. Setting : Close To Shops, Close To Sea, Close To Schools. Orientation : South, South West, West. Condition : Excellent. Pool : Private. Climate Control : Air Conditioning, Hot A/C, Cold A/C. Views : Sea, Garden, Pool. Features : Near Transport, Private Terrace, Satellite TV, WiFi, Storage Room, Utility Room, Ensuite Bathroom, Wood Flooring, Access for people with reduced mobility, Barbeque, Double Glazing, Near Church, Handicap access. Furniture : Fully Furnished. Kitchen : Fully Fitted. Garden : Private, Easy Maintenance. Security : Alarm System. Parking : Open, Street, More Than One. Utilities : Electricity, Drinkable Water. Category : Holiday Homes, Investment, Resale.