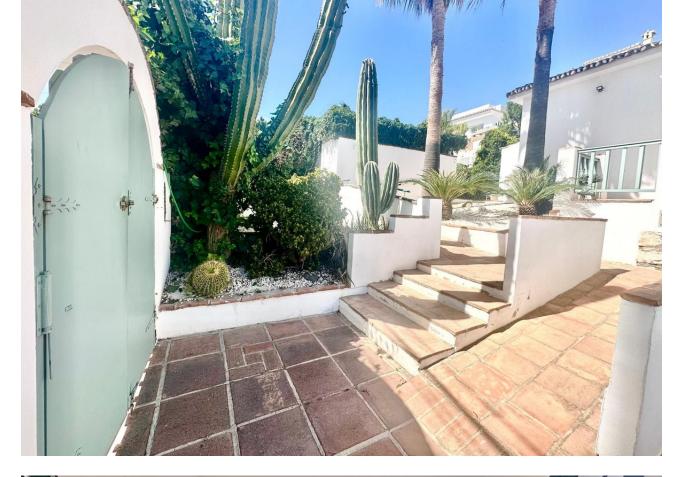

328 m2

LOCATION LA CALA DE MIJAS! DETACHED BUNGALOW VILLA WALKING DISTANCE TO SEA, TOWN & AMENITIES ! Renovated key ready is this spacious, illuminous open plan bungalow detached villa ready to move into in the best location in La Cala de Mijas. The entrance of the villa is accessed both by a short flight of steps or by a ramp for persons with reduced mobility. Once inside you are greeted with a wide open plan of the living, dining, kitchen and also an additional chill out area. There are many floor to ceiling windows that makes this villa bright and illuminous. From the window of the living room there are partial sea views. There are 4 bedrooms in total which are separated from the living area and are very quiet. The two ensuite bedrooms with complete shower and toilets and one shower/toilet to share with 2 other bedrooms. Next to the kitchen is a store room. There is an outside patio for alfresco dining plus a play area in the garden with a table tennis table and a bar area to chill out. The property comes with a private plunge pool. In the garden area is a store room and a water reservoir. The garden is easy to maintain with easy to care matured plants. The property is sold as is including the furniture, fixtures, decorations and all inventory that can be used for holiday rentals. Just opposite the villa is a mini market and restaurant. It's a 7 mins walk to the beach using the footbridge at the A-7 and also to walk to the town of La Cala de Mijas from there. About 700m away is Mercadona supermarket. Location is quiet. It is well connected to the A-7 to Marbella or Malaga and Fuengirola. About 25 mins drive each way to Marbella centre and Malaga airport and about 10 Mins drive to Fuengirola. The property has the non infraccion certificate, tourist license and is perfect as an investment for holiday rentals, holiday home or as a permanent home. A VIEWING IS HIGHLY RECOMMENDED! Detached Villa, La Cala de Mijas, Costa del Sol. 4 Bedrooms, 3 Bathrooms, internal floor 231sqm, total built 328 m<sup>2</sup>, Garden/Plot 510 m<sup>2</sup>. Setting : Close To Shops, Close To Sea, Close To Schools. Orientation : South, South West, West. Condition : Excellent. Pool : Private. Climate Control : Air Conditioning, Hot A/C, Cold A/C. Views : Sea, Garden, Pool. Features : Near Transport, Private Terrace, Satellite TV, WiFi, Storage Room, Utility Room, Ensuite Bathroom, Wood Flooring, Access for people with reduced mobility, Barbeque, Double Glazing, Near Church, Handicap access. Furniture : Fully Furnished. Kitchen : Fully Fitted. Garden : Private, Easy Maintenance. Security : Alarm System. Parking : Open, Street, More Than One. Utilities : Electricity, Drinkable Water. Category : Holiday Homes, Investment, Resale.