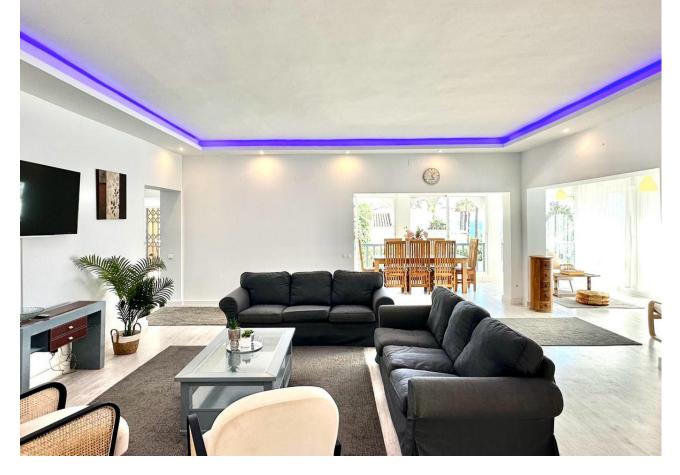

328 m2

LOCATION LA CALA DE MIJAS! DETACHED BUNGALOW VILLA WALKING DISTANCE TO SEA, TOWN & AMENITIES ! Renovated key ready is this spacious, illuminous open plan bungalow detached villa ready to move into in the best location in La Cala de Mijas. The entrance of the villa is accessed both by a short flight of steps or by a ramp for persons with reduced mobility. Once inside you are greeted with a wide open plan of the living, dining, kitchen and also an additional chill out area. There are many floor to ceiling windows that makes this villa bright and illuminous. From the window of the living room there are partial sea views. There are 4 bedrooms in total which are separated from the living area and are very quiet. The two ensuite bedrooms with complete shower and toilets and one shower/toilet to share with 2 other bedrooms. Next to the kitchen is a store room. There is an outside patio for alfresco dining plus a play area in the garden with a table tennis table and a bar area to chill out. The property comes with a private plunge pool. In the garden area is a store room and a water reservoir. The garden is easy to maintain with easy to care matured plants. The property is sold as is including the furniture, fixtures, decorations and all inventory that can be used for holiday rentals. Just opposite the villa is a mini market and restaurant. It's a 7 mins walk to the beach using the footbridge at the A-7 and also to walk to the town of La Cala de Mijas from there. About 700m away is Mercadona supermarket. Location is quiet. It is well connected to the A-7 to Marbella or Malaga and Fuengirola. About 25 mins drive each way to Marbella centre and Malaga airport and about 10 Mins drive to Fuengirola. The property has the non infraccion certificate, tourist license and is perfect as an investment for holiday rentals, holiday home or as a permanent home. A VIEWING IS HIGHLY RECOMMENDED! Detached Villa, La Cala de Mijas, Costa del Sol. 4 Bedrooms, 3 Bathrooms, internal floor 231sqm, total built 328 m<sup>2</sup>, Garden/Plot 510 m<sup>2</sup>. Setting : Close To Shops, Close To Sea, Close To Schools. Orientation : South, South West, West. Condition : Excellent. Pool : Private. Climate Control : Air Conditioning, Hot A/C, Cold A/C. Views : Sea, Garden, Pool. Features : Near Transport, Private Terrace, Satellite TV, WiFi, Storage Room, Utility Room, Ensuite Bathroom, Wood Flooring, Access for people with reduced mobility, Barbeque, Double Glazing, Near Church, Handicap access. Furniture : Fully Furnished. Kitchen : Fully Fitted. Garden : Private, Easy Maintenance. Security : Alarm System. Parking : Open, Street, More Than One. Utilities : Electricity, Drinkable Water. Category : Holiday Homes, Investment, Resale.