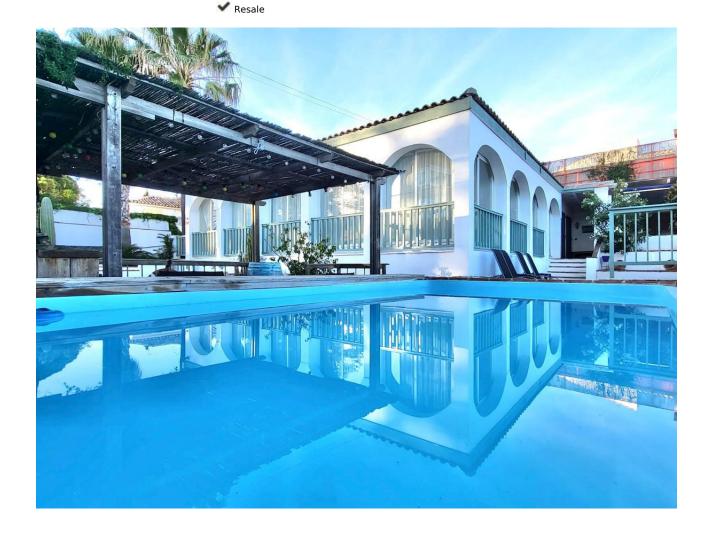

328 m2

LOCATION LA CALA DE MIJAS! DETACHED BUNGALOW VILLA WALKING DISTANCE TO SEA, TOWN & AMENITIES ! Renovated key ready is this spacious, illuminous open plan bungalow detached villa ready to move into in the best location in La Cala de Mijas. The entrance of the villa is accessed both by a short flight of steps or by a ramp for persons with reduced mobility. Once inside you are greeted with a wide open plan of the living, dining, kitchen and also an additional chill out area. There are many floor to ceiling windows that makes this villa bright and illuminous. From the window of the living room there are partial sea views. There are 4 bedrooms in total which are separated from the living area and are very quiet. The two ensuite bedrooms with complete shower and toilets and one shower/toilet to share with 2 other bedrooms. Next to the kitchen is a store room. There is an outside patio for alfresco dining plus a play area in the garden with a table tennis table and a bar area to chill out. The property comes with a private plunge pool. In the garden area is a store room and a water reservoir. The garden is easy to maintain with easy to care matured plants. The property is sold as is including the furniture, fixtures, decorations and all inventory that can be used for holiday rentals. Just opposite the villa is a mini market and restaurant. It's a 7 mins walk to the beach using the footbridge at the A-7 and also to walk to the town of La Cala de Mijas from there. About 700m away is Mercadona supermarket. Location is quiet. It is well connected to the A-7 to Marbella or Malaga and Fuengirola. About 25 mins drive each way to Marbella centre and Malaga airport and about 10 Mins drive to Fuengirola. The property has the non infraccion certificate, tourist license and is perfect as an investment for holiday rentals, holiday home or as a permanent home. A VIEWING IS HIGHLY RECOMMENDED! Detached Villa, La Cala de Mijas, Costa del Sol. 4 Bedrooms, 3 Bathrooms, internal floor 231sqm, total built 328 m<sup>2</sup>, Garden/Plot 510 m<sup>2</sup>. Setting : Close To Shops, Close To Sea, Close To Schools. Orientation : South, South West, West. Condition : Excellent. Pool : Private. Climate Control : Air Conditioning, Hot A/C, Cold A/C. Views : Sea, Garden, Pool. Features : Near Transport, Private Terrace, Satellite TV, WiFi, Storage Room, Utility Room, Ensuite Bathroom, Wood Flooring, Access for people with reduced mobility, Barbeque, Double Glazing, Near Church, Handicap access. Furniture : Fully Furnished. Kitchen : Fully Fitted. Garden : Private, Easy Maintenance. Security : Alarm System. Parking : Open, Street, More Than One. Utilities : Electricity, Drinkable Water. Category : Holiday Homes, Investment, Resale.