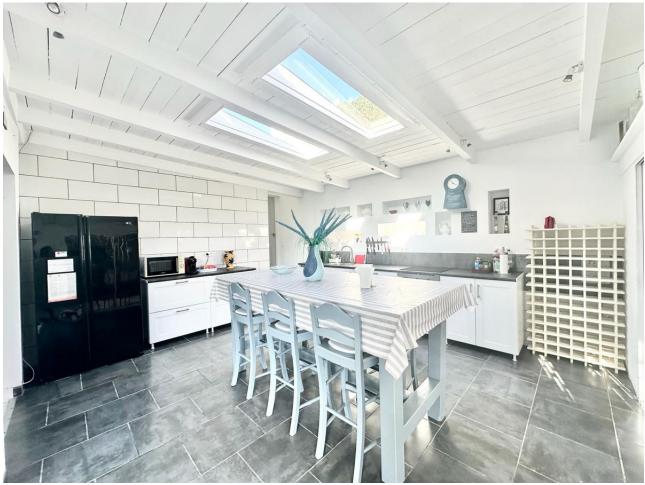

328 m2

LOCATION LA CALA DE MIJAS! DETACHED BUNGALOW VILLA WALKING DISTANCE TO SEA, TOWN & AMENITIES ! Renovated key ready is this spacious, illuminous open plan bungalow detached villa ready to move into in the best location in La Cala de Mijas. The entrance of the villa is accessed both by a short flight of steps or by a ramp for persons with reduced mobility. Once inside you are greeted with a wide open plan of the living, dining, kitchen and also an additional chill out area. There are many floor to ceiling windows that makes this villa bright and illuminous. From the window of the living room there are partial sea views. There are 4 bedrooms in total which are separated from the living area and are very quiet. The two ensuite bedrooms with complete shower and toilets and one shower/toilet to share with 2 other bedrooms. Next to the kitchen is a store room. There is an outside patio for alfresco dining plus a play area in the garden with a table tennis table and a bar area to chill out. The property comes with a private plunge pool. In the garden area is a store room and a water reservoir. The garden is easy to maintain with easy to care matured plants. The property is sold as is including the furniture, fixtures, decorations and all inventory that can be used for holiday rentals. Just opposite the villa is a mini market and restaurant. It's a 7 mins walk to the beach using the footbridge at the A-7 and also to walk to the town of La Cala de Mijas from there. About 700m away is Mercadona supermarket. Location is quiet. It is well connected to the A-7 to Marbella or Malaga and Fuengirola. About 25 mins drive each way to Marbella centre and Malaga airport and about 10 Mins drive to Fuengirola. The property has the non infraccion certificate, tourist license and is perfect as an investment for holiday rentals, holiday home or as a permanent home. A VIEWING IS HIGHLY RECOMMENDED! Detached Villa, La Cala de Mijas, Costa del Sol. 4 Bedrooms, 3 Bathrooms, internal floor 231sqm, total built 328 m<sup>2</sup>, Garden/Plot 510 m<sup>2</sup>. Setting : Close To Shops, Close To Sea, Close To Schools. Orientation : South, South West, West. Condition : Excellent. Pool : Private. Climate Control : Air Conditioning, Hot A/C, Cold A/C. Views : Sea, Garden, Pool. Features : Near Transport, Private Terrace, Satellite TV, WiFi, Storage Room, Utility Room, Ensuite Bathroom, Wood Flooring, Access for people with reduced mobility, Barbeque, Double Glazing, Near Church, Handicap access. Furniture : Fully Furnished. Kitchen : Fully Fitted. Garden : Private, Easy Maintenance. Security : Alarm System. Parking : Open, Street, More Than One. Utilities : Electricity, Drinkable Water. Category : Holiday Homes, Investment, Resale.