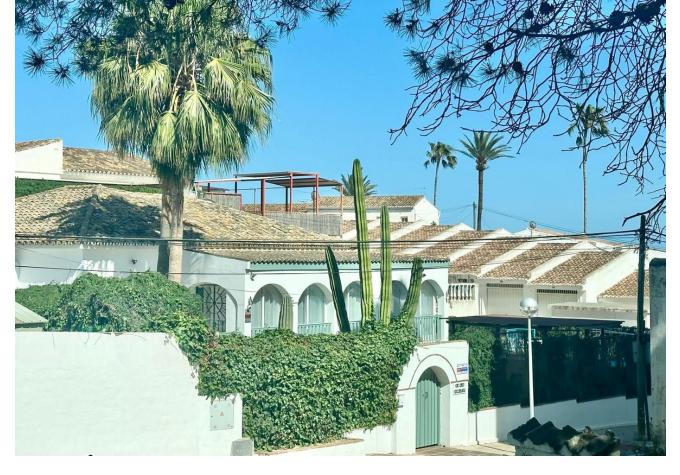

328 m2

LOCATION LA CALA DE MIJAS! DETACHED BUNGALOW VILLA WALKING DISTANCE TO SEA, TOWN & AMENITIES ! Renovated key ready is this spacious, illuminous open plan bungalow detached villa ready to move into in the best location in La Cala de Mijas. The entrance of the villa is accessed both by a short flight of steps or by a ramp for persons with reduced mobility. Once inside you are greeted with a wide open plan of the living, dining, kitchen and also an additional chill out area. There are many floor to ceiling windows that makes this villa bright and illuminous. From the window of the living room there are partial sea views. There are 4 bedrooms in total which are separated from the living area and are very quiet. The two ensuite bedrooms with complete shower and toilets and one shower/toilet to share with 2 other bedrooms. Next to the kitchen is a store room. There is an outside patio for alfresco dining plus a play area in the garden with a table tennis table and a bar area to chill out. The property comes with a private plunge pool. In the garden area is a store room and a water reservoir. The garden is easy to maintain with easy to care matured plants. The property is sold as is including the furniture, fixtures, decorations and all inventory that can be used for holiday rentals. Just opposite the villa is a mini market and restaurant. It's a 7 mins walk to the beach using the footbridge at the A-7 and also to walk to the town of La Cala de Mijas from there. About 700m away is Mercadona supermarket. Location is quiet. It is well connected to the A-7 to Marbella or Malaga and Fuengirola. About 25 mins drive each way to Marbella centre and Malaga airport and about 10 Mins drive to Fuengirola. The property has the non infraccion certificate, tourist license and is perfect as an investment for holiday rentals, holiday home or as a permanent home. A VIEWING IS HIGHLY RECOMMENDED! Detached Villa, La Cala de Mijas, Costa del Sol. 4 Bedrooms, 3 Bathrooms, internal floor 231sqm, total built 328 m<sup>2</sup>, Garden/Plot 510 m<sup>2</sup>. Setting : Close To Shops, Close To Sea, Close To Schools. Orientation : South, South West, West. Condition : Excellent. Pool : Private. Climate Control : Air Conditioning, Hot A/C, Cold A/C. Views : Sea, Garden, Pool. Features : Near Transport, Private Terrace, Satellite TV, WiFi, Storage Room, Utility Room, Ensuite Bathroom, Wood Flooring, Access for people with reduced mobility, Barbeque, Double Glazing, Near Church, Handicap access. Furniture : Fully Furnished. Kitchen : Fully Fitted. Garden : Private, Easy Maintenance. Security : Alarm System. Parking : Open, Street, More Than One. Utilities : Electricity, Drinkable Water. Category : Holiday Homes, Investment, Resale.