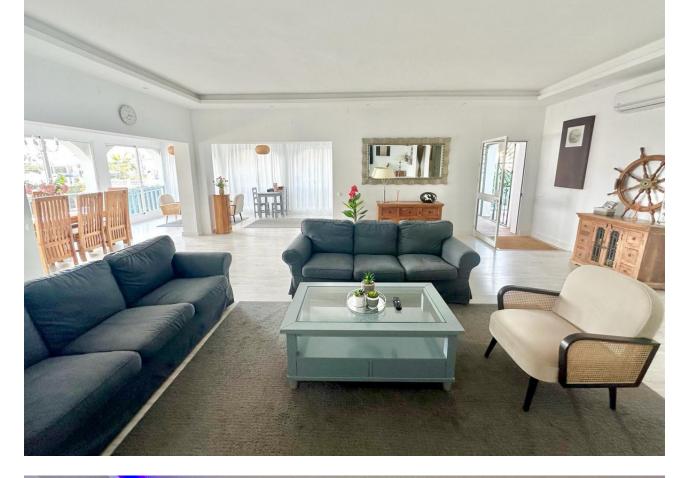

328 m2

LOCATION LA CALA DE MIJAS! DETACHED BUNGALOW VILLA WALKING DISTANCE TO SEA, TOWN & AMENITIES ! Renovated key ready is this spacious, illuminous open plan bungalow detached villa ready to move into in the best location in La Cala de Mijas. The entrance of the villa is accessed both by a short flight of steps or by a ramp for persons with reduced mobility. Once inside you are greeted with a wide open plan of the living, dining, kitchen and also an additional chill out area. There are many floor to ceiling windows that makes this villa bright and illuminous. From the window of the living room there are partial sea views. There are 4 bedrooms in total which are separated from the living area and are very quiet. The two ensuite bedrooms with complete shower and toilets and one shower/toilet to share with 2 other bedrooms. Next to the kitchen is a store room. There is an outside patio for alfresco dining plus a play area in the garden with a table tennis table and a bar area to chill out. The property comes with a private plunge pool. In the garden area is a store room and a water reservoir. The garden is easy to maintain with easy to care matured plants. The property is sold as is including the furniture, fixtures, decorations and all inventory that can be used for holiday rentals. Just opposite the villa is a mini market and restaurant. It's a 7 mins walk to the beach using the footbridge at the A-7 and also to walk to the town of La Cala de Mijas from there. About 700m away is Mercadona supermarket. Location is quiet. It is well connected to the A-7 to Marbella or Malaga and Fuengirola. About 25 mins drive each way to Marbella centre and Malaga airport and about 10 Mins drive to Fuengirola. The property has the non infraccion certificate, tourist license and is perfect as an investment for holiday rentals, holiday home or as a permanent home. A VIEWING IS HIGHLY RECOMMENDED! Detached Villa, La Cala de Mijas, Costa del Sol. 4 Bedrooms, 3 Bathrooms, internal floor 231sqm, total built 328 m<sup>2</sup>, Garden/Plot 510 m<sup>2</sup>. Setting : Close To Shops, Close To Sea, Close To Schools. Orientation : South, South West, West. Condition : Excellent. Pool : Private. Climate Control : Air Conditioning, Hot A/C, Cold A/C. Views : Sea, Garden, Pool. Features : Near Transport, Private Terrace, Satellite TV, WiFi, Storage Room, Utility Room, Ensuite Bathroom, Wood Flooring, Access for people with reduced mobility, Barbeque, Double Glazing, Near Church, Handicap access. Furniture : Fully Furnished. Kitchen : Fully Fitted. Garden : Private, Easy Maintenance. Security : Alarm System. Parking : Open, Street, More Than One. Utilities : Electricity, Drinkable Water. Category : Holiday Homes, Investment, Resale.