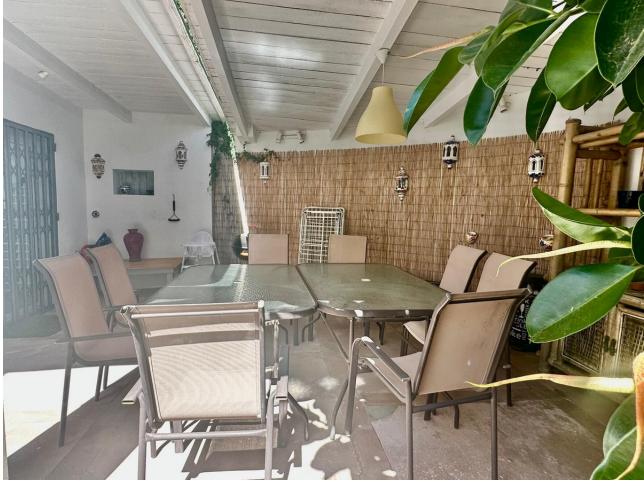

328 m2

LOCATION LA CALA DE MIJAS! DETACHED BUNGALOW VILLA WALKING DISTANCE TO SEA, TOWN & AMENITIES ! Renovated key ready is this spacious, illuminous open plan bungalow detached villa ready to move into in the best location in La Cala de Mijas. The entrance of the villa is accessed both by a short flight of steps or by a ramp for persons with reduced mobility. Once inside you are greeted with a wide open plan of the living, dining, kitchen and also an additional chill out area. There are many floor to ceiling windows that makes this villa bright and illuminous. From the window of the living room there are partial sea views. There are 4 bedrooms in total which are separated from the living area and are very quiet. The two ensuite bedrooms with complete shower and toilets and one shower/toilet to share with 2 other bedrooms. Next to the kitchen is a store room. There is an outside patio for alfresco dining plus a play area in the garden with a table tennis table and a bar area to chill out. The property comes with a private plunge pool. In the garden area is a store room and a water reservoir. The garden is easy to maintain with easy to care matured plants. The property is sold as is including the furniture, fixtures, decorations and all inventory that can be used for holiday rentals. Just opposite the villa is a mini market and restaurant. It's a 7 mins walk to the beach using the footbridge at the A-7 and also to walk to the town of La Cala de Mijas from there. About 700m away is Mercadona supermarket. Location is quiet. It is well connected to the A-7 to Marbella or Malaga and Fuengirola. About 25 mins drive each way to Marbella centre and Malaga airport and about 10 Mins drive to Fuengirola. The property has the non infraccion certificate, tourist license and is perfect as an investment for holiday rentals, holiday home or as a permanent home. A VIEWING IS HIGHLY RECOMMENDED! Detached Villa, La Cala de Mijas, Costa del Sol. 4 Bedrooms, 3 Bathrooms, internal floor 231sqm, total built 328 m<sup>2</sup>, Garden/Plot 510 m<sup>2</sup>. Setting : Close To Shops, Close To Sea, Close To Schools. Orientation : South, South West, West. Condition : Excellent. Pool : Private. Climate Control : Air Conditioning, Hot A/C, Cold A/C. Views : Sea, Garden, Pool. Features : Near Transport, Private Terrace, Satellite TV, WiFi, Storage Room, Utility Room, Ensuite Bathroom, Wood Flooring, Access for people with reduced mobility, Barbeque, Double Glazing, Near Church, Handicap access. Furniture : Fully Furnished. Kitchen : Fully Fitted. Garden : Private, Easy Maintenance. Security : Alarm System. Parking : Open, Street, More Than One. Utilities : Electricity, Drinkable Water. Category : Holiday Homes, Investment, Resale.