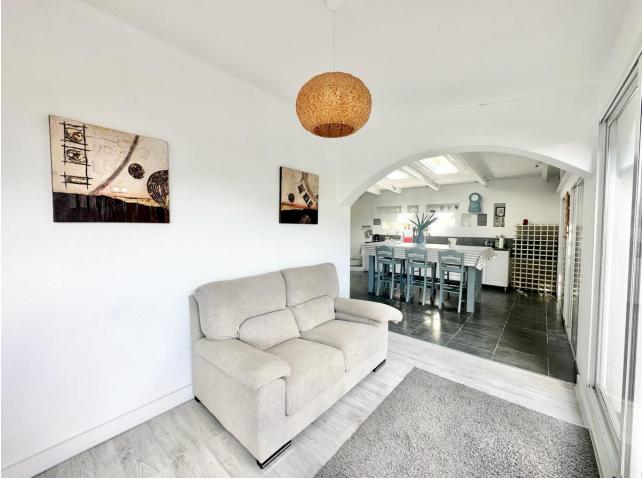

328 m2

LOCATION LA CALA DE MIJAS! DETACHED BUNGALOW VILLA WALKING DISTANCE TO SEA, TOWN & AMENITIES ! Renovated key ready is this spacious, illuminous open plan bungalow detached villa ready to move into in the best location in La Cala de Mijas. The entrance of the villa is accessed both by a short flight of steps or by a ramp for persons with reduced mobility. Once inside you are greeted with a wide open plan of the living, dining, kitchen and also an additional chill out area. There are many floor to ceiling windows that makes this villa bright and illuminous. From the window of the living room there are partial sea views. There are 4 bedrooms in total which are separated from the living area and are very quiet. The two ensuite bedrooms with complete shower and toilets and one shower/toilet to share with 2 other bedrooms. Next to the kitchen is a store room. There is an outside patio for alfresco dining plus a play area in the garden with a table tennis table and a bar area to chill out. The property comes with a private plunge pool. In the garden area is a store room and a water reservoir. The garden is easy to maintain with easy to care matured plants. The property is sold as is including the furniture, fixtures, decorations and all inventory that can be used for holiday rentals. Just opposite the villa is a mini market and restaurant. It's a 7 mins walk to the beach using the footbridge at the A-7 and also to walk to the town of La Cala de Mijas from there. About 700m away is Mercadona supermarket. Location is quiet. It is well connected to the A-7 to Marbella or Malaga and Fuengirola. About 25 mins drive each way to Marbella centre and Malaga airport and about 10 Mins drive to Fuengirola. The property has the non infraccion certificate, tourist license and is perfect as an investment for holiday rentals, holiday home or as a permanent home. A VIEWING IS HIGHLY RECOMMENDED! Detached Villa, La Cala de Mijas, Costa del Sol. 4 Bedrooms, 3 Bathrooms, internal floor 231sqm, total built 328 m<sup>2</sup>, Garden/Plot 510 m<sup>2</sup>. Setting : Close To Shops, Close To Sea, Close To Schools. Orientation : South, South West, West. Condition : Excellent. Pool : Private. Climate Control : Air Conditioning, Hot A/C, Cold A/C. Views : Sea, Garden, Pool. Features : Near Transport, Private Terrace, Satellite TV, WiFi, Storage Room, Utility Room, Ensuite Bathroom, Wood Flooring, Access for people with reduced mobility, Barbeque, Double Glazing, Near Church, Handicap access. Furniture : Fully Furnished. Kitchen : Fully Fitted. Garden : Private, Easy Maintenance. Security : Alarm System. Parking : Open, Street, More Than One. Utilities : Electricity, Drinkable Water. Category : Holiday Homes, Investment, Resale.