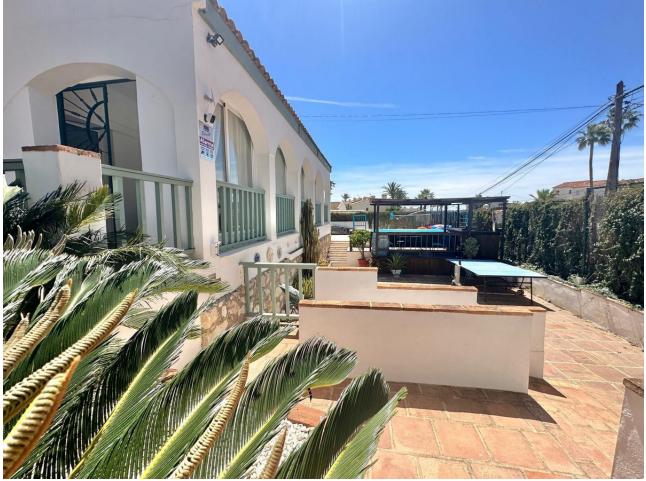

328 m2

LOCATION LA CALA DE MIJAS! DETACHED BUNGALOW VILLA WALKING DISTANCE TO SEA, TOWN & AMENITIES ! Renovated key ready is this spacious, illuminous open plan bungalow detached villa ready to move into in the best location in La Cala de Mijas. The entrance of the villa is accessed both by a short flight of steps or by a ramp for persons with reduced mobility. Once inside you are greeted with a wide open plan of the living, dining, kitchen and also an additional chill out area. There are many floor to ceiling windows that makes this villa bright and illuminous. From the window of the living room there are partial sea views. There are 4 bedrooms in total which are separated from the living area and are very quiet. The two ensuite bedrooms with complete shower and toilets and one shower/toilet to share with 2 other bedrooms. Next to the kitchen is a store room. There is an outside patio for alfresco dining plus a play area in the garden with a table tennis table and a bar area to chill out. The property comes with a private plunge pool. In the garden area is a store room and a water reservoir. The garden is easy to maintain with easy to care matured plants. The property is sold as is including the furniture, fixtures, decorations and all inventory that can be used for holiday rentals. Just opposite the villa is a mini market and restaurant. It's a 7 mins walk to the beach using the footbridge at the A-7 and also to walk to the town of La Cala de Mijas from there. About 700m away is Mercadona supermarket. Location is quiet. It is well connected to the A-7 to Marbella or Malaga and Fuengirola. About 25 mins drive each way to Marbella centre and Malaga airport and about 10 Mins drive to Fuengirola. The property has the non infraccion certificate, tourist license and is perfect as an investment for holiday rentals, holiday home or as a permanent home. A VIEWING IS HIGHLY RECOMMENDED! Detached Villa, La Cala de Mijas, Costa del Sol. 4 Bedrooms, 3 Bathrooms, internal floor 231sqm, total built 328 m<sup>2</sup>, Garden/Plot 510 m<sup>2</sup>. Setting : Close To Shops, Close To Sea, Close To Schools. Orientation : South, South West, West. Condition : Excellent. Pool : Private. Climate Control : Air Conditioning, Hot A/C, Cold A/C. Views : Sea, Garden, Pool. Features : Near Transport, Private Terrace, Satellite TV, WiFi, Storage Room, Utility Room, Ensuite Bathroom, Wood Flooring, Access for people with reduced mobility, Barbeque, Double Glazing, Near Church, Handicap access. Furniture : Fully Furnished. Kitchen : Fully Fitted. Garden : Private, Easy Maintenance. Security : Alarm System. Parking : Open, Street, More Than One. Utilities : Electricity, Drinkable Water. Category : Holiday Homes, Investment, Resale.