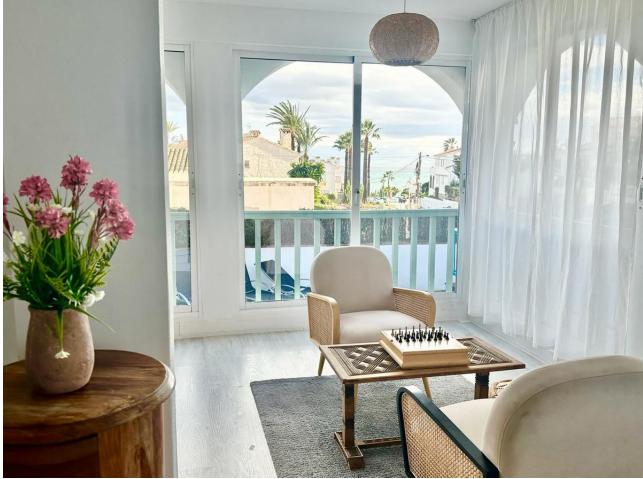

328 m2

LOCATION LA CALA DE MIJAS! DETACHED BUNGALOW VILLA WALKING DISTANCE TO SEA, TOWN & AMENITIES ! Renovated key ready is this spacious, illuminous open plan bungalow detached villa ready to move into in the best location in La Cala de Mijas. The entrance of the villa is accessed both by a short flight of steps or by a ramp for persons with reduced mobility. Once inside you are greeted with a wide open plan of the living, dining, kitchen and also an additional chill out area. There are many floor to ceiling windows that makes this villa bright and illuminous. From the window of the living room there are partial sea views. There are 4 bedrooms in total which are separated from the living area and are very quiet. The two ensuite bedrooms with complete shower and toilets and one shower/toilet to share with 2 other bedrooms. Next to the kitchen is a store room. There is an outside patio for alfresco dining plus a play area in the garden with a table tennis table and a bar area to chill out. The property comes with a private plunge pool. In the garden area is a store room and a water reservoir. The garden is easy to maintain with easy to care matured plants. The property is sold as is including the furniture, fixtures, decorations and all inventory that can be used for holiday rentals. Just opposite the villa is a mini market and restaurant. It's a 7 mins walk to the beach using the footbridge at the A-7 and also to walk to the town of La Cala de Mijas from there. About 700m away is Mercadona supermarket. Location is quiet. It is well connected to the A-7 to Marbella or Malaga and Fuengirola. About 25 mins drive each way to Marbella centre and Malaga airport and about 10 Mins drive to Fuengirola. The property has the non infraccion certificate, tourist license and is perfect as an investment for holiday rentals, holiday home or as a permanent home. A VIEWING IS HIGHLY RECOMMENDED! Detached Villa, La Cala de Mijas, Costa del Sol. 4 Bedrooms, 3 Bathrooms, internal floor 231sqm, total built 328 m<sup>2</sup>, Garden/Plot 510 m<sup>2</sup>. Setting : Close To Shops, Close To Sea, Close To Schools. Orientation : South, South West, West. Condition : Excellent. Pool : Private. Climate Control : Air Conditioning, Hot A/C, Cold A/C. Views : Sea, Garden, Pool. Features : Near Transport, Private Terrace, Satellite TV, WiFi, Storage Room, Utility Room, Ensuite Bathroom, Wood Flooring, Access for people with reduced mobility, Barbeque, Double Glazing, Near Church, Handicap access. Furniture : Fully Furnished. Kitchen : Fully Fitted. Garden : Private, Easy Maintenance. Security : Alarm System. Parking : Open, Street, More Than One. Utilities : Electricity, Drinkable Water. Category : Holiday Homes, Investment, Resale.