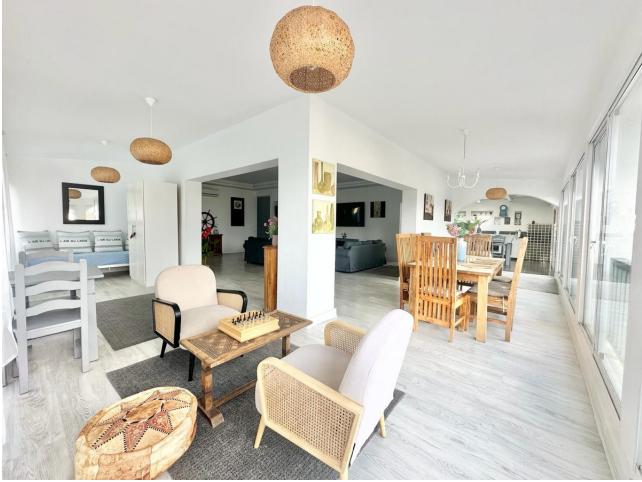

328 m2

LOCATION LA CALA DE MIJAS! DETACHED BUNGALOW VILLA WALKING DISTANCE TO SEA, TOWN & AMENITIES ! Renovated key ready is this spacious, illuminous open plan bungalow detached villa ready to move into in the best location in La Cala de Mijas. The entrance of the villa is accessed both by a short flight of steps or by a ramp for persons with reduced mobility. Once inside you are greeted with a wide open plan of the living, dining, kitchen and also an additional chill out area. There are many floor to ceiling windows that makes this villa bright and illuminous. From the window of the living room there are partial sea views. There are 4 bedrooms in total which are separated from the living area and are very quiet. The two ensuite bedrooms with complete shower and toilets and one shower/toilet to share with 2 other bedrooms. Next to the kitchen is a store room. There is an outside patio for alfresco dining plus a play area in the garden with a table tennis table and a bar area to chill out. The property comes with a private plunge pool. In the garden area is a store room and a water reservoir. The garden is easy to maintain with easy to care matured plants. The property is sold as is including the furniture, fixtures, decorations and all inventory that can be used for holiday rentals. Just opposite the villa is a mini market and restaurant. It's a 7 mins walk to the beach using the footbridge at the A-7 and also to walk to the town of La Cala de Mijas from there. About 700m away is Mercadona supermarket. Location is quiet. It is well connected to the A-7 to Marbella or Malaga and Fuengirola. About 25 mins drive each way to Marbella centre and Malaga airport and about 10 Mins drive to Fuengirola. The property has the non infraccion certificate, tourist license and is perfect as an investment for holiday rentals, holiday home or as a permanent home. A VIEWING IS HIGHLY RECOMMENDED! Detached Villa, La Cala de Mijas, Costa del Sol. 4 Bedrooms, 3 Bathrooms, internal floor 231sqm, total built 328 m<sup>2</sup>, Garden/Plot 510 m<sup>2</sup>. Setting : Close To Shops, Close To Sea, Close To Schools. Orientation : South, South West, West. Condition : Excellent. Pool : Private. Climate Control : Air Conditioning, Hot A/C, Cold A/C. Views : Sea, Garden, Pool. Features : Near Transport, Private Terrace, Satellite TV, WiFi, Storage Room, Utility Room, Ensuite Bathroom, Wood Flooring, Access for people with reduced mobility, Barbeque, Double Glazing, Near Church, Handicap access. Furniture : Fully Furnished. Kitchen : Fully Fitted. Garden : Private, Easy Maintenance. Security : Alarm System. Parking : Open, Street, More Than One. Utilities : Electricity, Drinkable Water. Category : Holiday Homes, Investment, Resale.