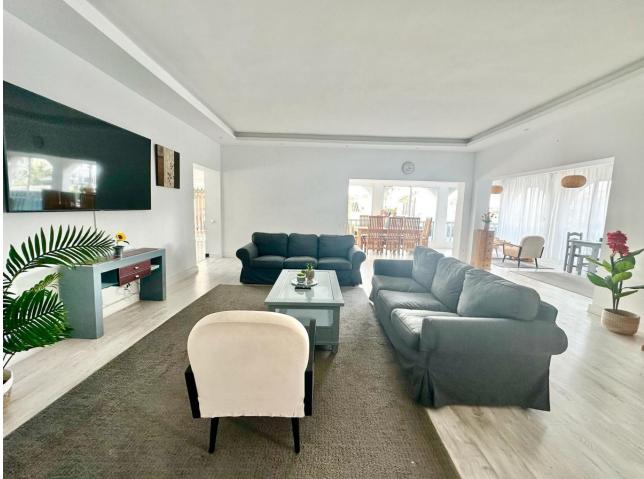

328 m2

LOCATION LA CALA DE MIJAS! DETACHED BUNGALOW VILLA WALKING DISTANCE TO SEA, TOWN & AMENITIES ! Renovated key ready is this spacious, illuminous open plan bungalow detached villa ready to move into in the best location in La Cala de Mijas. The entrance of the villa is accessed both by a short flight of steps or by a ramp for persons with reduced mobility. Once inside you are greeted with a wide open plan of the living, dining, kitchen and also an additional chill out area. There are many floor to ceiling windows that makes this villa bright and illuminous. From the window of the living room there are partial sea views. There are 4 bedrooms in total which are separated from the living area and are very quiet. The two ensuite bedrooms with complete shower and toilets and one shower/toilet to share with 2 other bedrooms. Next to the kitchen is a store room. There is an outside patio for alfresco dining plus a play area in the garden with a table tennis table and a bar area to chill out. The property comes with a private plunge pool. In the garden area is a store room and a water reservoir. The garden is easy to maintain with easy to care matured plants. The property is sold as is including the furniture, fixtures, decorations and all inventory that can be used for holiday rentals. Just opposite the villa is a mini market and restaurant. It's a 7 mins walk to the beach using the footbridge at the A-7 and also to walk to the town of La Cala de Mijas from there. About 700m away is Mercadona supermarket. Location is quiet. It is well connected to the A-7 to Marbella or Malaga and Fuengirola. About 25 mins drive each way to Marbella centre and Malaga airport and about 10 Mins drive to Fuengirola. The property has the non infraccion certificate, tourist license and is perfect as an investment for holiday rentals, holiday home or as a permanent home. A VIEWING IS HIGHLY RECOMMENDED! Detached Villa, La Cala de Mijas, Costa del Sol. 4 Bedrooms, 3 Bathrooms, internal floor 231sqm, total built 328 m<sup>2</sup>, Garden/Plot 510 m<sup>2</sup>. Setting : Close To Shops, Close To Sea, Close To Schools. Orientation : South, South West, West. Condition : Excellent. Pool : Private. Climate Control : Air Conditioning, Hot A/C, Cold A/C. Views : Sea, Garden, Pool. Features : Near Transport, Private Terrace, Satellite TV, WiFi, Storage Room, Utility Room, Ensuite Bathroom, Wood Flooring, Access for people with reduced mobility, Barbeque, Double Glazing, Near Church, Handicap access. Furniture : Fully Furnished. Kitchen : Fully Fitted. Garden : Private, Easy Maintenance. Security : Alarm System. Parking : Open, Street, More Than One. Utilities : Electricity, Drinkable Water. Category : Holiday Homes, Investment, Resale.