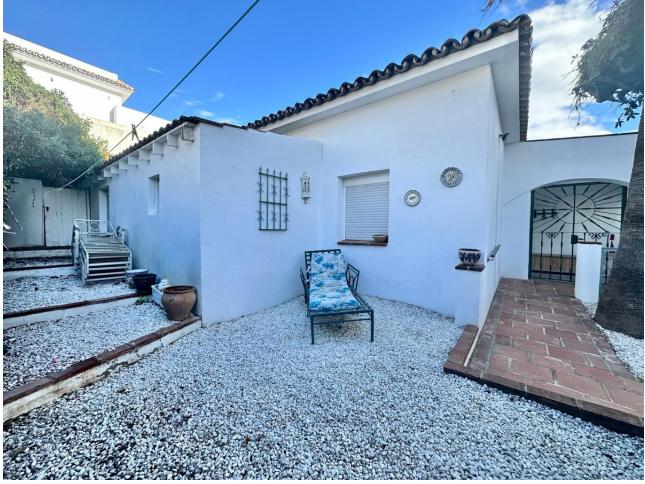

328 m2

LOCATION LA CALA DE MIJAS! DETACHED BUNGALOW VILLA WALKING DISTANCE TO SEA, TOWN & AMENITIES ! Renovated key ready is this spacious, illuminous open plan bungalow detached villa ready to move into in the best location in La Cala de Mijas. The entrance of the villa is accessed both by a short flight of steps or by a ramp for persons with reduced mobility. Once inside you are greeted with a wide open plan of the living, dining, kitchen and also an additional chill out area. There are many floor to ceiling windows that makes this villa bright and illuminous. From the window of the living room there are partial sea views. There are 4 bedrooms in total which are separated from the living area and are very quiet. The two ensuite bedrooms with complete shower and toilets and one shower/toilet to share with 2 other bedrooms. Next to the kitchen is a store room. There is an outside patio for alfresco dining plus a play area in the garden with a table tennis table and a bar area to chill out. The property comes with a private plunge pool. In the garden area is a store room and a water reservoir. The garden is easy to maintain with easy to care matured plants. The property is sold as is including the furniture, fixtures, decorations and all inventory that can be used for holiday rentals. Just opposite the villa is a mini market and restaurant. It's a 7 mins walk to the beach using the footbridge at the A-7 and also to walk to the town of La Cala de Mijas from there. About 700m away is Mercadona supermarket. Location is quiet. It is well connected to the A-7 to Marbella or Malaga and Fuengirola. About 25 mins drive each way to Marbella centre and Malaga airport and about 10 Mins drive to Fuengirola. The property has the non infraccion certificate, tourist license and is perfect as an investment for holiday rentals, holiday home or as a permanent home. A VIEWING IS HIGHLY RECOMMENDED! Detached Villa, La Cala de Mijas, Costa del Sol. 4 Bedrooms, 3 Bathrooms, internal floor 231sqm, total built 328 m<sup>2</sup>, Garden/Plot 510 m<sup>2</sup>. Setting : Close To Shops, Close To Sea, Close To Schools. Orientation : South, South West, West. Condition : Excellent. Pool : Private. Climate Control : Air Conditioning, Hot A/C, Cold A/C. Views : Sea, Garden, Pool. Features : Near Transport, Private Terrace, Satellite TV, WiFi, Storage Room, Utility Room, Ensuite Bathroom, Wood Flooring, Access for people with reduced mobility, Barbeque, Double Glazing, Near Church, Handicap access. Furniture : Fully Furnished. Kitchen : Fully Fitted. Garden : Private, Easy Maintenance. Security : Alarm System. Parking : Open, Street, More Than One. Utilities : Electricity, Drinkable Water. Category : Holiday Homes, Investment, Resale.