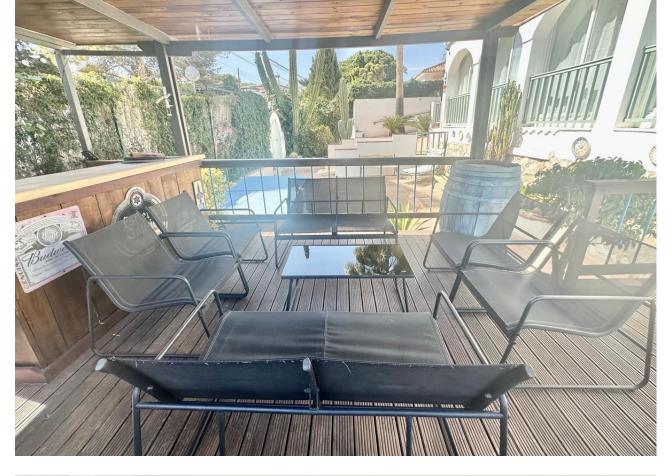

328 m2

LOCATION LA CALA DE MIJAS! DETACHED BUNGALOW VILLA WALKING DISTANCE TO SEA, TOWN & AMENITIES ! Renovated key ready is this spacious, illuminous open plan bungalow detached villa ready to move into in the best location in La Cala de Mijas. The entrance of the villa is accessed both by a short flight of steps or by a ramp for persons with reduced mobility. Once inside you are greeted with a wide open plan of the living, dining, kitchen and also an additional chill out area. There are many floor to ceiling windows that makes this villa bright and illuminous. From the window of the living room there are partial sea views. There are 4 bedrooms in total which are separated from the living area and are very quiet. The two ensuite bedrooms with complete shower and toilets and one shower/toilet to share with 2 other bedrooms. Next to the kitchen is a store room. There is an outside patio for alfresco dining plus a play area in the garden with a table tennis table and a bar area to chill out. The property comes with a private plunge pool. In the garden area is a store room and a water reservoir. The garden is easy to maintain with easy to care matured plants. The property is sold as is including the furniture, fixtures, decorations and all inventory that can be used for holiday rentals. Just opposite the villa is a mini market and restaurant. It's a 7 mins walk to the beach using the footbridge at the A-7 and also to walk to the town of La Cala de Mijas from there. About 700m away is Mercadona supermarket. Location is quiet. It is well connected to the A-7 to Marbella or Malaga and Fuengirola. About 25 mins drive each way to Marbella centre and Malaga airport and about 10 Mins drive to Fuengirola. The property has the non infraccion certificate, tourist license and is perfect as an investment for holiday rentals, holiday home or as a permanent home. A VIEWING IS HIGHLY RECOMMENDED! Detached Villa, La Cala de Mijas, Costa del Sol. 4 Bedrooms, 3 Bathrooms, internal floor 231sqm, total built 328 m<sup>2</sup>, Garden/Plot 510 m<sup>2</sup>. Setting : Close To Shops, Close To Sea, Close To Schools. Orientation : South, South West, West. Condition : Excellent. Pool : Private. Climate Control : Air Conditioning, Hot A/C, Cold A/C. Views : Sea, Garden, Pool. Features : Near Transport, Private Terrace, Satellite TV, WiFi, Storage Room, Utility Room, Ensuite Bathroom, Wood Flooring, Access for people with reduced mobility, Barbeque, Double Glazing, Near Church, Handicap access. Furniture : Fully Furnished. Kitchen : Fully Fitted. Garden : Private, Easy Maintenance. Security : Alarm System. Parking : Open, Street, More Than One. Utilities : Electricity, Drinkable Water. Category : Holiday Homes, Investment, Resale.