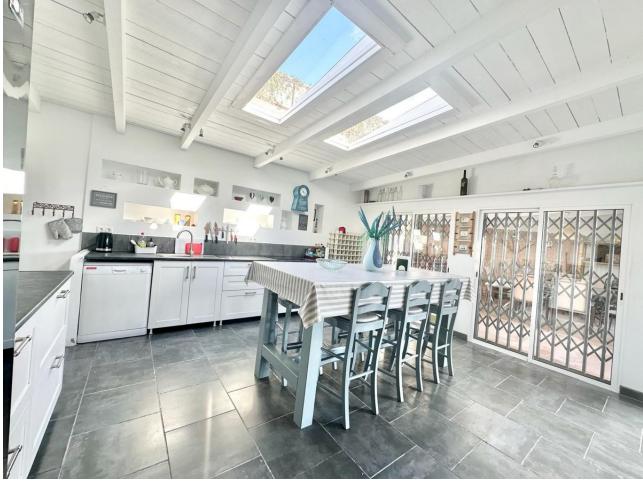

328 m2

LOCATION LA CALA DE MIJAS! DETACHED BUNGALOW VILLA WALKING DISTANCE TO SEA, TOWN & AMENITIES ! Renovated key ready is this spacious, illuminous open plan bungalow detached villa ready to move into in the best location in La Cala de Mijas. The entrance of the villa is accessed both by a short flight of steps or by a ramp for persons with reduced mobility. Once inside you are greeted with a wide open plan of the living, dining, kitchen and also an additional chill out area. There are many floor to ceiling windows that makes this villa bright and illuminous. From the window of the living room there are partial sea views. There are 4 bedrooms in total which are separated from the living area and are very quiet. The two ensuite bedrooms with complete shower and toilets and one shower/toilet to share with 2 other bedrooms. Next to the kitchen is a store room. There is an outside patio for alfresco dining plus a play area in the garden with a table tennis table and a bar area to chill out. The property comes with a private plunge pool. In the garden area is a store room and a water reservoir. The garden is easy to maintain with easy to care matured plants. The property is sold as is including the furniture, fixtures, decorations and all inventory that can be used for holiday rentals. Just opposite the villa is a mini market and restaurant. It's a 7 mins walk to the beach using the footbridge at the A-7 and also to walk to the town of La Cala de Mijas from there. About 700m away is Mercadona supermarket. Location is quiet. It is well connected to the A-7 to Marbella or Malaga and Fuengirola. About 25 mins drive each way to Marbella centre and Malaga airport and about 10 Mins drive to Fuengirola. The property has the non infraccion certificate, tourist license and is perfect as an investment for holiday rentals, holiday home or as a permanent home. A VIEWING IS HIGHLY RECOMMENDED! Detached Villa, La Cala de Mijas, Costa del Sol. 4 Bedrooms, 3 Bathrooms, internal floor 231sqm, total built 328 m<sup>2</sup>, Garden/Plot 510 m<sup>2</sup>. Setting : Close To Shops, Close To Sea, Close To Schools. Orientation : South, South West, West. Condition : Excellent. Pool : Private. Climate Control : Air Conditioning, Hot A/C, Cold A/C. Views : Sea, Garden, Pool. Features : Near Transport, Private Terrace, Satellite TV, WiFi, Storage Room, Utility Room, Ensuite Bathroom, Wood Flooring, Access for people with reduced mobility, Barbeque, Double Glazing, Near Church, Handicap access. Furniture : Fully Furnished. Kitchen : Fully Fitted. Garden : Private, Easy Maintenance. Security : Alarm System. Parking : Open, Street, More Than One. Utilities : Electricity, Drinkable Water. Category : Holiday Homes, Investment, Resale.