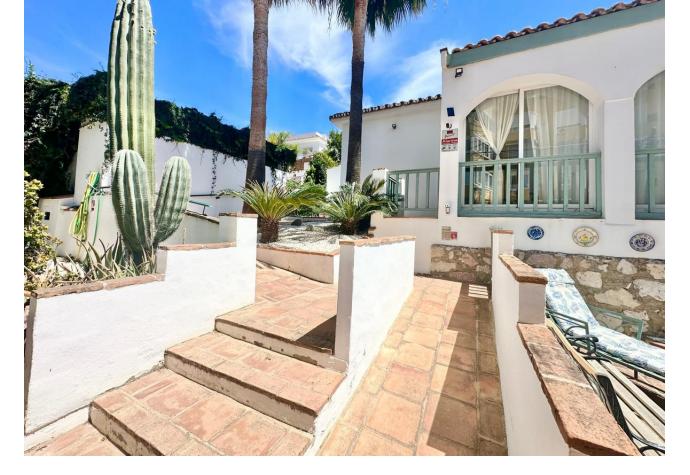

328 m2

LOCATION LA CALA DE MIJAS! DETACHED BUNGALOW VILLA WALKING DISTANCE TO SEA, TOWN & AMENITIES ! Renovated key ready is this spacious, illuminous open plan bungalow detached villa ready to move into in the best location in La Cala de Mijas. The entrance of the villa is accessed both by a short flight of steps or by a ramp for persons with reduced mobility. Once inside you are greeted with a wide open plan of the living, dining, kitchen and also an additional chill out area. There are many floor to ceiling windows that makes this villa bright and illuminous. From the window of the living room there are partial sea views. There are 4 bedrooms in total which are separated from the living area and are very quiet. The two ensuite bedrooms with complete shower and toilets and one shower/toilet to share with 2 other bedrooms. Next to the kitchen is a store room. There is an outside patio for alfresco dining plus a play area in the garden with a table tennis table and a bar area to chill out. The property comes with a private plunge pool. In the garden area is a store room and a water reservoir. The garden is easy to maintain with easy to care matured plants. The property is sold as is including the furniture, fixtures, decorations and all inventory that can be used for holiday rentals. Just opposite the villa is a mini market and restaurant. It's a 7 mins walk to the beach using the footbridge at the A-7 and also to walk to the town of La Cala de Mijas from there. About 700m away is Mercadona supermarket. Location is quiet. It is well connected to the A-7 to Marbella or Malaga and Fuengirola. About 25 mins drive each way to Marbella centre and Malaga airport and about 10 Mins drive to Fuengirola. The property has the non infraccion certificate, tourist license and is perfect as an investment for holiday rentals, holiday home or as a permanent home. A VIEWING IS HIGHLY RECOMMENDED! Detached Villa, La Cala de Mijas, Costa del Sol. 4 Bedrooms, 3 Bathrooms, internal floor 231sqm, total built 328 m<sup>2</sup>, Garden/Plot 510 m<sup>2</sup>. Setting : Close To Shops, Close To Sea, Close To Schools. Orientation : South, South West, West. Condition : Excellent. Pool : Private. Climate Control : Air Conditioning, Hot A/C, Cold A/C. Views : Sea, Garden, Pool. Features : Near Transport, Private Terrace, Satellite TV, WiFi, Storage Room, Utility Room, Ensuite Bathroom, Wood Flooring, Access for people with reduced mobility, Barbeque, Double Glazing, Near Church, Handicap access. Furniture : Fully Furnished. Kitchen : Fully Fitted. Garden : Private, Easy Maintenance. Security : Alarm System. Parking : Open, Street, More Than One. Utilities : Electricity, Drinkable Water. Category : Holiday Homes, Investment, Resale.