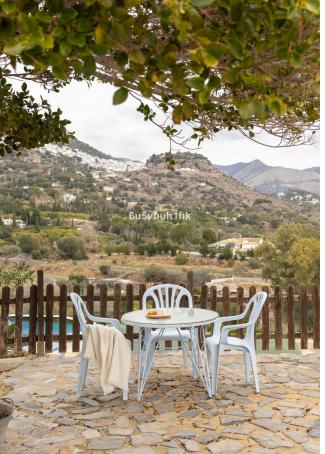

This spectacular rustic villa is located in Rancho de la Luz, Mijas. With a constructed area of 261m², this villa has 4 bedrooms, 2 bathrooms, as well as a toilet on the ground floor, offering ample space for the whole family. The property is located on a 2,448m² plot, providing privacy and outdoor space. Upon entering the villa, you will find a fully equipped kitchen, perfect for food lovers. In addition, the villa has a private terrace where you can enjoy meals outdoors and relax with views of the sea, mountains and countryside. Built-in wardrobes offer ample storage space, and glass doors allow natural light to fill each room. The villa is in excellent condition and also has a guest apartment, ideal for entertaining family and friends. In addition, it is located in a privileged location in the mountains, which guarantees panoramic views and a feeling of tranquility. The private garden and removable pool are ideal for enjoying the Mediterranean climate. This villa is a unique opportunity in Rancho de la Luz, Mijas. Don't miss the opportunity to live in this oasis of tranquility and beauty.

Pool
Private

Views
Sea
Mountain
Country
Panoramic

**Features** 

Covered Terrace

Fitted Wardrobes
Private Terrace

Guest Apartment