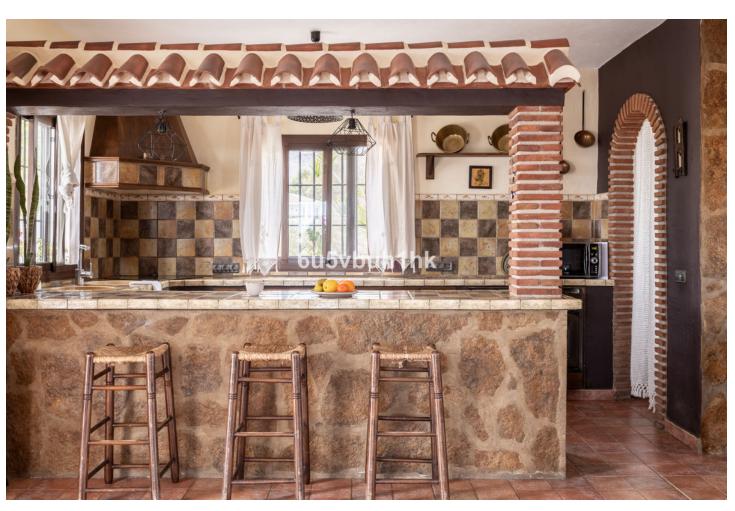

This spectacular rustic villa is located in Rancho de la Luz, Mijas. With a constructed area of 261m², this villa has 4 bedrooms, 2 bathrooms, as well as a toilet on the ground floor, offering ample space for the whole family. The property is located on a 2,448m² plot, providing privacy and outdoor space. Upon entering the villa, you will find a fully equipped kitchen, perfect for food lovers. In addition, the villa has a private terrace where you can enjoy meals outdoors and relax with views of the sea, mountains and countryside. Built-in wardrobes offer ample storage space, and glass doors allow natural light to fill each room. The villa is in excellent condition and also has a guest apartment, ideal for entertaining family and friends. In addition, it is located in a privileged location in the mountains, which guarantees panoramic views and a feeling of tranquility. The private garden and removable pool are ideal for enjoying the Mediterranean climate. This villa is a unique opportunity in Rancho de la Luz, Mijas. Don't miss the opportunity to live in this oasis of tranquility and beauty.