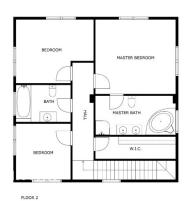

This spectacular rustic villa is located in Rancho de la Luz, Mijas. With a constructed area of 261m², this villa has 4 bedrooms, 2 bathrooms, as well as a toilet on the ground floor, offering ample space for the whole family. The property is located on a 2,448m² plot, providing privacy and outdoor space. Upon entering the villa, you will find a fully equipped kitchen, perfect for food lovers. In addition, the villa has a private terrace where you can enjoy meals outdoors and relax with views of the sea, mountains and countryside. Built-in wardrobes offer ample storage space, and glass doors allow natural light to fill each room. The villa is in excellent condition and also has a guest apartment, ideal for entertaining family and friends. In addition, it is located in a privileged location in the mountains, which guarantees panoramic views and a feeling of tranquility. The private garden and removable pool are ideal for enjoying the Mediterranean climate. This villa is a unique opportunity in Rancho de la Luz, Mijas. Don't miss the opportunity to live in this oasis of tranquility and beauty.