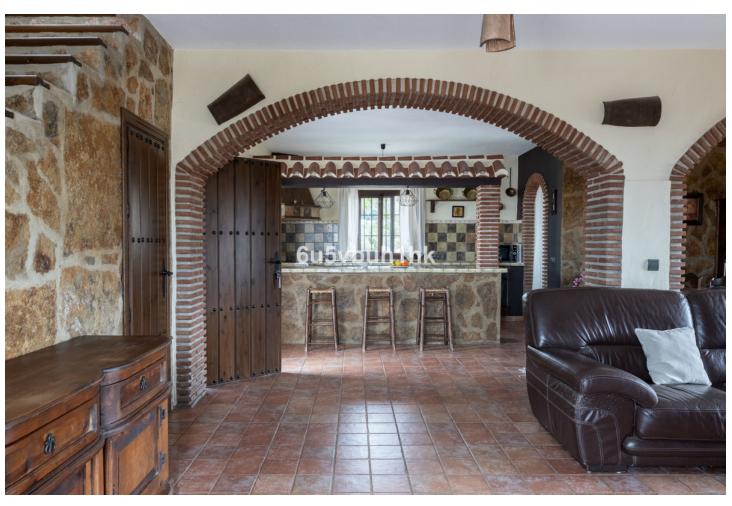

This spectacular rustic villa is located in Rancho de la Luz, Mijas. With a constructed area of 261m², this villa has 4 bedrooms, 2 bathrooms, as well as a toilet on the ground floor, offering ample space for the whole family. The property is located on a 2,448m² plot, providing privacy and outdoor space. Upon entering the villa, you will find a fully equipped kitchen, perfect for food lovers. In addition, the villa has a private terrace where you can enjoy meals outdoors and relax with views of the sea, mountains and countryside. Built-in wardrobes offer ample storage space, and glass doors allow natural light to fill each room. The villa is in excellent condition and also has a guest apartment, ideal for entertaining family and friends. In addition, it is located in a privileged location in the mountains, which guarantees panoramic views and a feeling of tranquility. The private garden and removable pool are ideal for enjoying the Mediterranean climate. This villa is a unique opportunity in Rancho de la Luz, Mijas. Don't miss the opportunity to live in this oasis of tranquility and beauty.