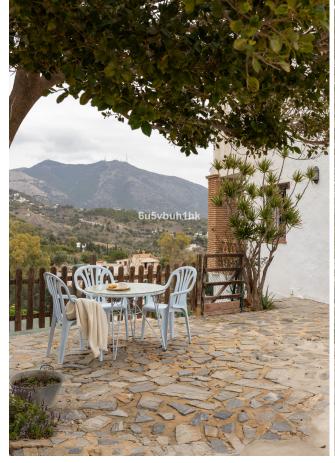

This spectacular rustic villa is located in Rancho de la Luz, Mijas. With a constructed area of 261m², this villa has 4 bedrooms, 2 bathrooms, as well as a toilet on the ground floor, offering ample space for the whole family. The property is located on a 2,448m² plot, providing privacy and outdoor space. Upon entering the villa, you will find a fully equipped kitchen, perfect for food lovers. In addition, the villa has a private terrace where you can enjoy meals outdoors and relax with views of the sea, mountains and countryside. Built-in wardrobes offer ample storage space, and glass doors allow natural light to fill each room. The villa is in excellent condition and also has a guest apartment, ideal for entertaining family and friends. In addition, it is located in a privileged location in the mountains, which guarantees panoramic views and a feeling of tranquility. The private garden and removable pool are ideal for enjoying the Mediterranean climate. This villa is a unique opportunity in Rancho de la Luz, Mijas. Don't miss the opportunity to live in this oasis of tranquility and beauty.

Pool
Private

Views
Sea
Mountain
Country
Panoramic

**Features** 

Covered Terrace

Fitted Wardrobes
Private Terrace

Guest Apartment