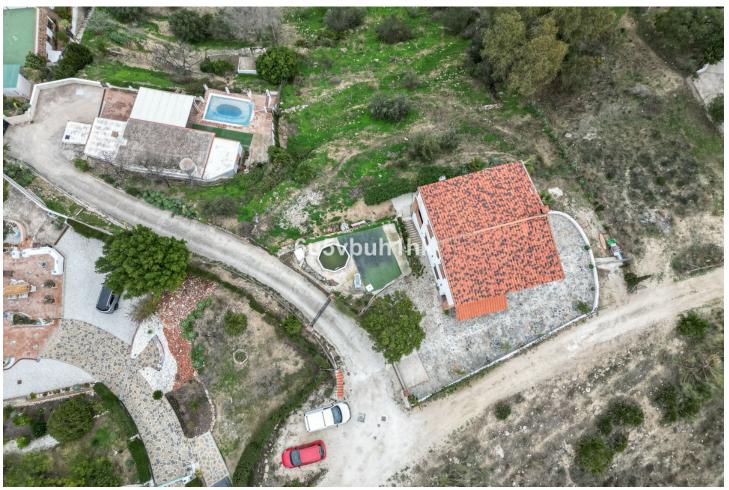

## Sales - House - Mijas 550.000€

www.mibgroup.es +34 662 58 96 58 info@mibgroup.es

Ref.-ID: MIBGR4641988 Mijas House

IBI: 510 EUR / year Rubbish: 90 EUR / year

4

2

261 m2

2448 m2

This spectacular rustic villa is located in Rancho de la Luz, Mijas. With a constructed area of 261m², this villa has 4 bedrooms, 2 bathrooms, as well as a toilet on the ground floor, offering ample space for the whole family. The property is located on a 2,448m² plot, providing privacy and outdoor space. Upon entering the villa, you will find a fully equipped kitchen, perfect for food lovers. In addition, the villa has a private terrace where you can enjoy meals outdoors and relax with views of the sea, mountains and countryside. Built-in wardrobes offer ample storage space, and glass doors allow natural light to fill each room. The villa is in excellent condition and also has a guest apartment, ideal for entertaining family and friends. In addition, it is located in a privileged location in the mountains, which guarantees panoramic views and a feeling of tranquility. The private garden and removable pool are ideal for enjoying the Mediterranean climate. This villa is a unique opportunity in Rancho de la Luz, Mijas. Don't miss the opportunity to live in this oasis of tranquility and beauty.

Pool
Private

Views
Sea
Mountain
Country
Panoramic

**Features** 

Covered Terrace

Fitted Wardrobes
Private Terrace

Guest Apartment