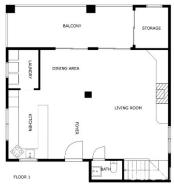

This spectacular rustic villa is located in Rancho de la Luz, Mijas. With a constructed area of 261m², this villa has 4 bedrooms, 2 bathrooms, as well as a toilet on the ground floor, offering ample space for the whole family. The property is located on a 2,448m² plot, providing privacy and outdoor space. Upon entering the villa, you will find a fully equipped kitchen, perfect for food lovers. In addition, the villa has a private terrace where you can enjoy meals outdoors and relax with views of the sea, mountains and countryside. Built-in wardrobes offer ample storage space, and glass doors allow natural light to fill each room. The villa is in excellent condition and also has a guest apartment, ideal for entertaining family and friends. In addition, it is located in a privileged location in the mountains, which guarantees panoramic views and a feeling of tranquility. The private garden and removable pool are ideal for enjoying the Mediterranean climate. This villa is a unique opportunity in Rancho de la Luz, Mijas. Don't miss the opportunity to live in this oasis of tranquility and beauty.