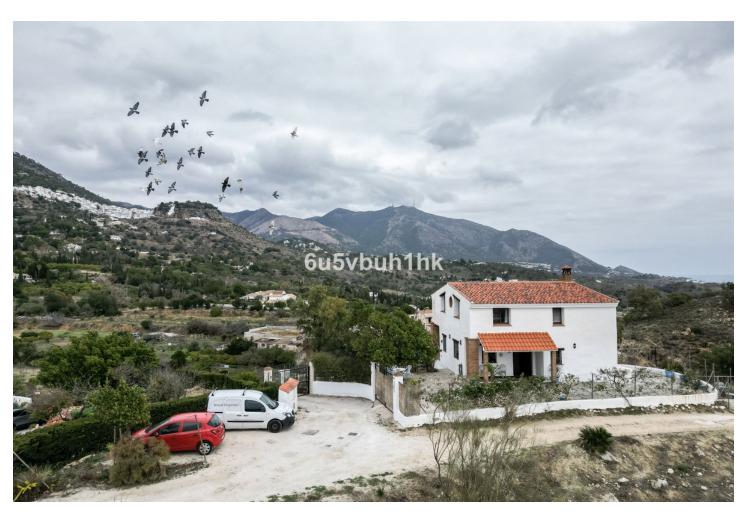

## Sales - House - Mijas 550.000€

www.mibgroup.es +34 662 58 96 58 info@mibgroup.es

Ref.-ID: MIBGR4641988 Mijas House

IBI: 510 EUR / year Rubbish: 90 EUR / year

4

2

261 m2

2448 m2

This spectacular rustic villa is located in Rancho de la Luz, Mijas. With a constructed area of 261m², this villa has 4 bedrooms, 2 bathrooms, as well as a toilet on the ground floor, offering ample space for the whole family. The property is located on a 2,448m² plot, providing privacy and outdoor space. Upon entering the villa, you will find a fully equipped kitchen, perfect for food lovers. In addition, the villa has a private terrace where you can enjoy meals outdoors and relax with views of the sea, mountains and countryside. Built-in wardrobes offer ample storage space, and glass doors allow natural light to fill each room. The villa is in excellent condition and also has a guest apartment, ideal for entertaining family and friends. In addition, it is located in a privileged location in the mountains, which guarantees panoramic views and a feeling of tranquility. The private garden and removable pool are ideal for enjoying the Mediterranean climate. This villa is a unique opportunity in Rancho de la Luz, Mijas. Don't miss the opportunity to live in this oasis of tranquility and beauty.

Pool
Private

Views
Sea
Mountain
Country
Panoramic

**Features** 

Covered Terrace

Fitted Wardrobes
Private Terrace

Guest Apartment