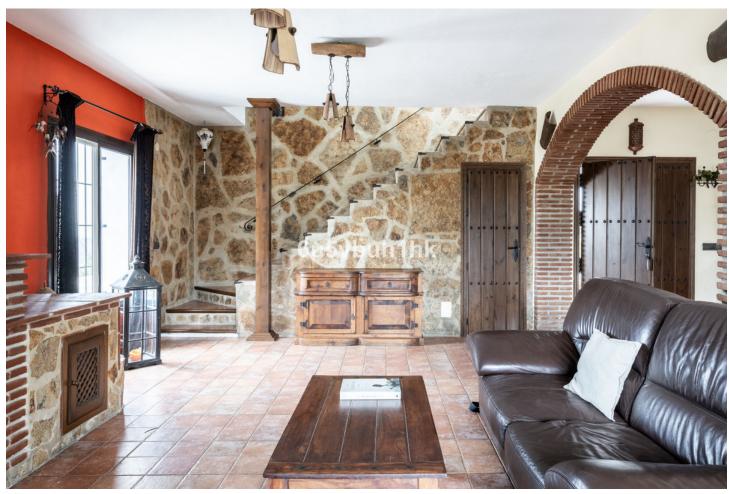

This spectacular rustic villa is located in Rancho de la Luz, Mijas. With a constructed area of 261m², this villa has 4 bedrooms, 2 bathrooms, as well as a toilet on the ground floor, offering ample space for the whole family. The property is located on a 2,448m² plot, providing privacy and outdoor space. Upon entering the villa, you will find a fully equipped kitchen, perfect for food lovers. In addition, the villa has a private terrace where you can enjoy meals outdoors and relax with views of the sea, mountains and countryside. Built-in wardrobes offer ample storage space, and glass doors allow natural light to fill each room. The villa is in excellent condition and also has a guest apartment, ideal for entertaining family and friends. In addition, it is located in a privileged location in the mountains, which guarantees panoramic views and a feeling of tranquility. The private garden and removable pool are ideal for enjoying the Mediterranean climate. This villa is a unique opportunity in Rancho de la Luz, Mijas. Don't miss the opportunity to live in this oasis of tranquility and beauty.