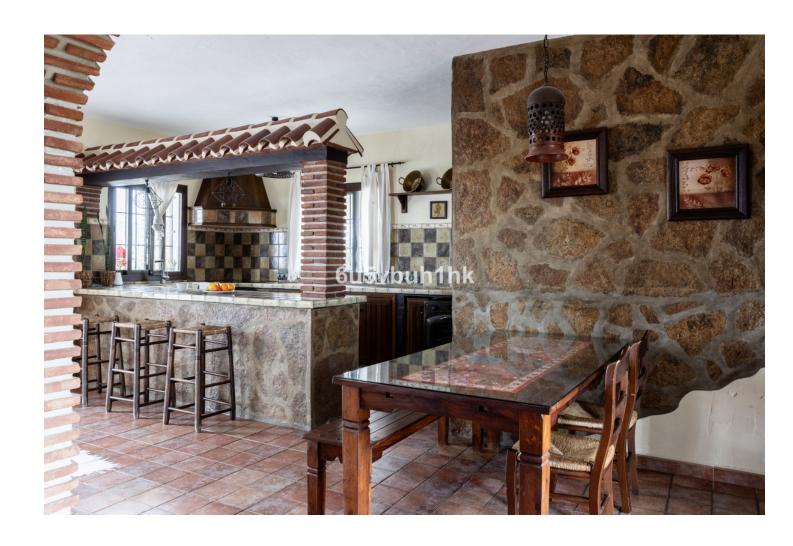

This spectacular rustic villa is located in Rancho de la Luz, Mijas. With a constructed area of 261m², this villa has 4 bedrooms, 2 bathrooms, as well as a toilet on the ground floor, offering ample space for the whole family. The property is located on a 2,448m² plot, providing privacy and outdoor space. Upon entering the villa, you will find a fully equipped kitchen, perfect for food lovers. In addition, the villa has a private terrace where you can enjoy meals outdoors and relax with views of the sea, mountains and countryside. Built-in wardrobes offer ample storage space, and glass doors allow natural light to fill each room. The villa is in excellent condition and also has a guest apartment, ideal for entertaining family and friends. In addition, it is located in a privileged location in the mountains, which guarantees panoramic views and a feeling of tranquility. The private garden and removable pool are ideal for enjoying the Mediterranean climate. This villa is a unique opportunity in Rancho de la Luz, Mijas. Don't miss the opportunity to live in this oasis of tranquility and beauty.