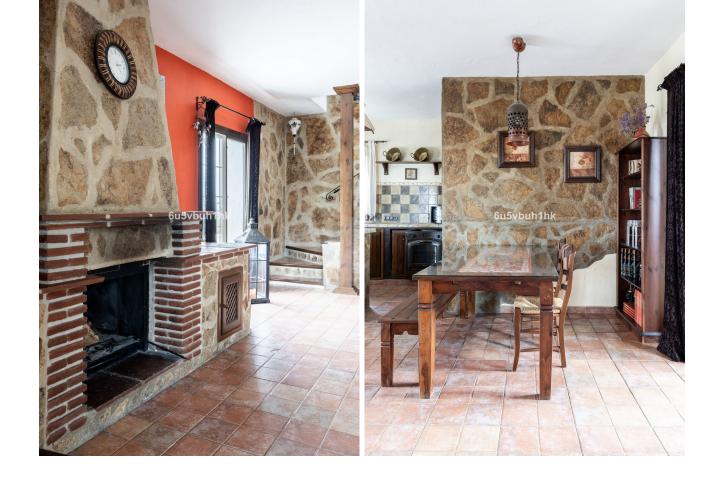

This spectacular rustic villa is located in Rancho de la Luz, Mijas. With a constructed area of 261m², this villa has 4 bedrooms, 2 bathrooms, as well as a toilet on the ground floor, offering ample space for the whole family. The property is located on a 2,448m² plot, providing privacy and outdoor space. Upon entering the villa, you will find a fully equipped kitchen, perfect for food lovers. In addition, the villa has a private terrace where you can enjoy meals outdoors and relax with views of the sea, mountains and countryside. Built-in wardrobes offer ample storage space, and glass doors allow natural light to fill each room. The villa is in excellent condition and also has a guest apartment, ideal for entertaining family and friends. In addition, it is located in a privileged location in the mountains, which guarantees panoramic views and a feeling of tranquility. The private garden and removable pool are ideal for enjoying the Mediterranean climate. This villa is a unique opportunity in Rancho de la Luz, Mijas. Don't miss the opportunity to live in this oasis of tranquility and beauty.