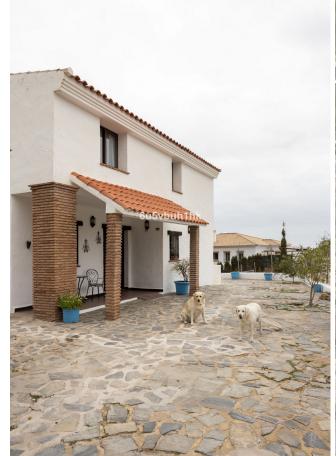

This spectacular rustic villa is located in Rancho de la Luz, Mijas. With a constructed area of 261m², this villa has 4 bedrooms, 2 bathrooms, as well as a toilet on the ground floor, offering ample space for the whole family. The property is located on a 2,448m² plot, providing privacy and outdoor space. Upon entering the villa, you will find a fully equipped kitchen, perfect for food lovers. In addition, the villa has a private terrace where you can enjoy meals outdoors and relax with views of the sea, mountains and countryside. Built-in wardrobes offer ample storage space, and glass doors allow natural light to fill each room. The villa is in excellent condition and also has a guest apartment, ideal for entertaining family and friends. In addition, it is located in a privileged location in the mountains, which guarantees panoramic views and a feeling of tranquility. The private garden and removable pool are ideal for enjoying the Mediterranean climate. This villa is a unique opportunity in Rancho de la Luz, Mijas. Don't miss the opportunity to live in this oasis of tranquility and beauty.