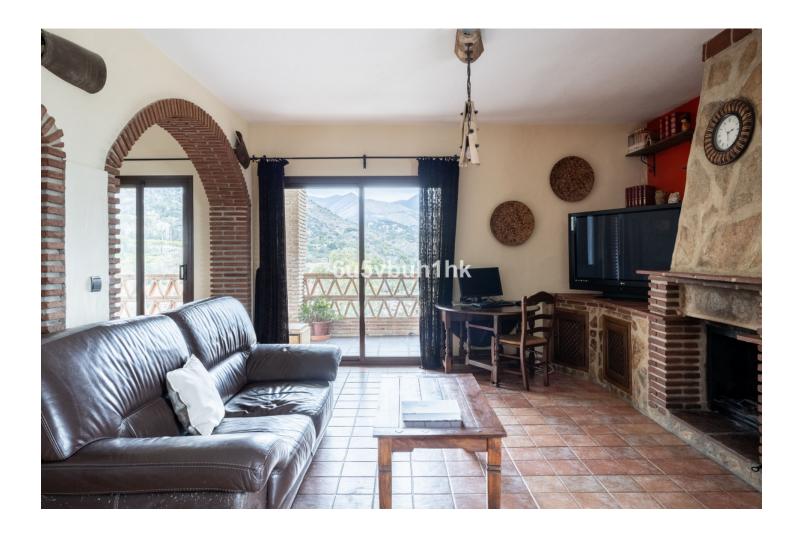

This spectacular rustic villa is located in Rancho de la Luz, Mijas. With a constructed area of 261m², this villa has 4 bedrooms, 2 bathrooms, as well as a toilet on the ground floor, offering ample space for the whole family. The property is located on a 2,448m² plot, providing privacy and outdoor space. Upon entering the villa, you will find a fully equipped kitchen, perfect for food lovers. In addition, the villa has a private terrace where you can enjoy meals outdoors and relax with views of the sea, mountains and countryside. Built-in wardrobes offer ample storage space, and glass doors allow natural light to fill each room. The villa is in excellent condition and also has a guest apartment, ideal for entertaining family and friends. In addition, it is located in a privileged location in the mountains, which guarantees panoramic views and a feeling of tranquility. The private garden and removable pool are ideal for enjoying the Mediterranean climate. This villa is a unique opportunity in Rancho de la Luz, Mijas. Don't miss the opportunity to live in this oasis of tranquility and beauty.