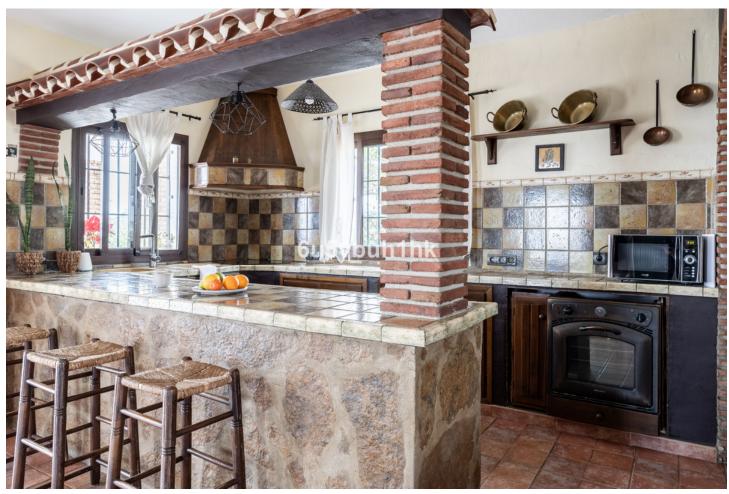

This spectacular rustic villa is located in Rancho de la Luz, Mijas. With a constructed area of 261m², this villa has 4 bedrooms, 2 bathrooms, as well as a toilet on the ground floor, offering ample space for the whole family. The property is located on a 2,448m² plot, providing privacy and outdoor space. Upon entering the villa, you will find a fully equipped kitchen, perfect for food lovers. In addition, the villa has a private terrace where you can enjoy meals outdoors and relax with views of the sea, mountains and countryside. Built-in wardrobes offer ample storage space, and glass doors allow natural light to fill each room. The villa is in excellent condition and also has a guest apartment, ideal for entertaining family and friends. In addition, it is located in a privileged location in the mountains, which guarantees panoramic views and a feeling of tranquility. The private garden and removable pool are ideal for enjoying the Mediterranean climate. This villa is a unique opportunity in Rancho de la Luz, Mijas. Don't miss the opportunity to live in this oasis of tranquility and beauty.