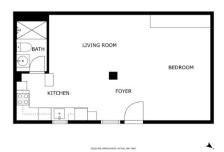

This spectacular rustic villa is located in Rancho de la Luz, Mijas. With a constructed area of 261m², this villa has 4 bedrooms, 2 bathrooms, as well as a toilet on the ground floor, offering ample space for the whole family. The property is located on a 2,448m² plot, providing privacy and outdoor space. Upon entering the villa, you will find a fully equipped kitchen, perfect for food lovers. In addition, the villa has a private terrace where you can enjoy meals outdoors and relax with views of the sea, mountains and countryside. Built-in wardrobes offer ample storage space, and glass doors allow natural light to fill each room. The villa is in excellent condition and also has a guest apartment, ideal for entertaining family and friends. In addition, it is located in a privileged location in the mountains, which guarantees panoramic views and a feeling of tranquility. The private garden and removable pool are ideal for enjoying the Mediterranean climate. This villa is a unique opportunity in Rancho de la Luz, Mijas. Don't miss the opportunity to live in this oasis of tranquility and beauty.