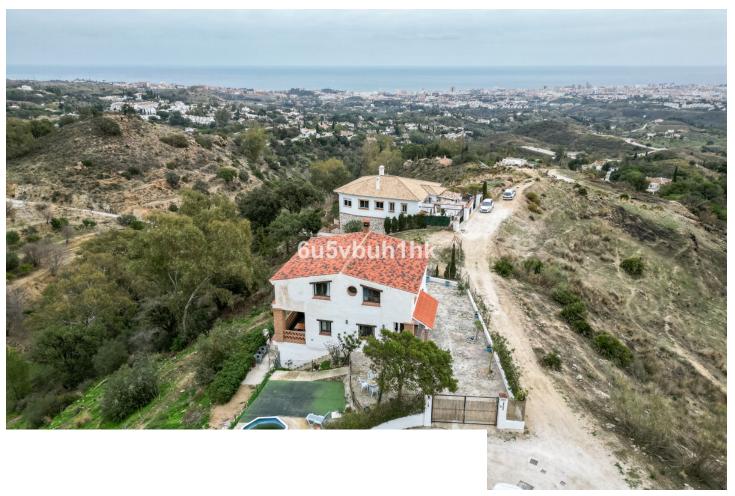

## Sales - House - Mijas 550.000€

www.mibgroup.es +34 662 58 96 58 info@mibgroup.es

Ref.-ID: MIBGR4641988 Mijas House

IBI: 510 EUR / year Rubbish: 90 EUR / year

4

2

261 m2

2448 m2

This spectacular rustic villa is located in Rancho de la Luz, Mijas. With a constructed area of 261m², this villa has 4 bedrooms, 2 bathrooms, as well as a toilet on the ground floor, offering ample space for the whole family. The property is located on a 2,448m² plot, providing privacy and outdoor space. Upon entering the villa, you will find a fully equipped kitchen, perfect for food lovers. In addition, the villa has a private terrace where you can enjoy meals outdoors and relax with views of the sea, mountains and countryside. Built-in wardrobes offer ample storage space, and glass doors allow natural light to fill each room. The villa is in excellent condition and also has a guest apartment, ideal for entertaining family and friends. In addition, it is located in a privileged location in the mountains, which guarantees panoramic views and a feeling of tranquility. The private garden and removable pool are ideal for enjoying the Mediterranean climate. This villa is a unique opportunity in Rancho de la Luz, Mijas. Don't miss the opportunity to live in this oasis of tranquility and beauty.