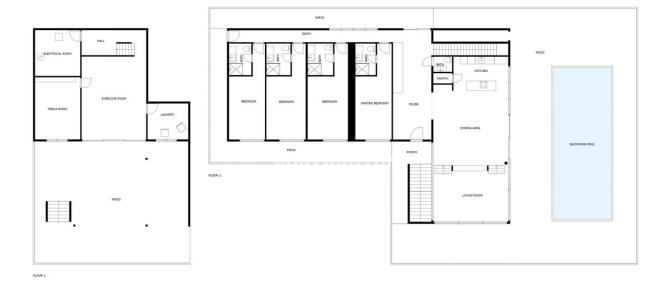

2055 m2

The stunning and very unique luxury villa, is located in the prestigious area of Valtocado, Mijas, and is not something you come across every day. Situated on a spacious plot, this villa completed in 2020 off unique combination of elegance and modern design. With 4 bedrooms and 5 bathrooms, including 4 en-suite bathrooms, this villa provides ample space for a comfortable and luxurious lifestyle. The architecture and design The design has been a collaboration between Marion Regitko Architects and UK based designers Soo Wilkinson & John Grant of Igloo Design. Their holistic approach to the interior and exterior spaces of the villa, along with the continuity of materials and finishes has resulted in a seamless flow throughout this exclusive villa. From where ever you are in the house, you can enter the deck that sorrounds the villa on the upper level. The lower level is cut into the hill and makes the entire villa seem like it has arised from the rocks. The interior The villa boasts a total built area of 916m<sup>2</sup>, providing an great deal of space both indoor and outdoor. The interior of the property is meticulously designed with high-quality finishes and attention to detail. The open-plan layout of the living areas creates a seamless flow between the kitchen, dining area, and lounge, perfect for entertaining guests. The gym, cinema room and service areas are located on the lower level as well as the outside exterior foyer. Entering the center of the house via the large wooden staircase, you will immediately feel the grand atmosphere. In the living room theres is plenty of space for a lot of cozy evenings in the custom made sofa in front of the big fireplace. Every piece of furniture, light and art is carefully chosen to create a warm feeling from the honey tones of oak, to the big sliding glass doors that at the same time gives you the feeling of indulging in the nature. The exterior The house itself is organized around a raised viewing platform which is slightly pushed into the top of a hill. The design of the house is a response to both the plot and the amazing surrounding views. The plot is oriented to the south and to the west, with views of the sea and the beautiful mountains and the beautiful pine trees. One of the standout features of this villa is the view of the large pool from inside which offers complete privacy and seaviews with plenty of space for big parties or families. Wherever you are wandering on the covered viewing platform that surrounds the villa, you will be able to enjoy the spectacular views and tranquility. Sustainability and energy efficiency The house integrates with its environment, not only in relation to the design and amazing views, but also in terms of energy efficiency and sustainability. Natural protection against heat is provided by generous cross ventilation throughout the house. Sun penetration is prevented by large vertical and horizontal shading elements in front of the windows. Green energy, produced by solar panels on the roof, provides selfsufficiency during the daytime. The air-conditioning and under floor heating systems are powered by high efficiency heat pumps. The is also a charger for electric cars. The villa is an amazing luxury property and is exclusively listed with our agency. Don't miss the opportunity to own this exceptional villa in Valtocado, Mijas, Malaga. The Villa K is also a great investment, contact us to learn more. This is an absoulte gem!