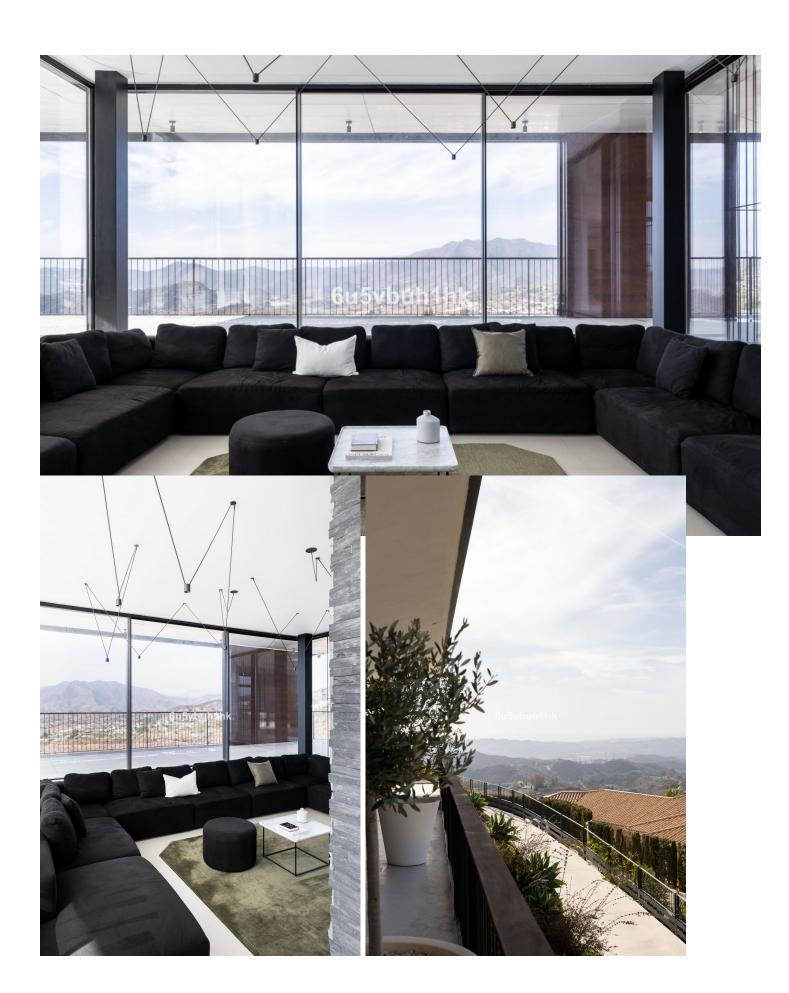

2055 m2

The stunning and very unique luxury villa, is located in the prestigious area of Valtocado, Mijas, and is not something you come across every day. Situated on a spacious plot, this villa completed in 2020 off unique combination of elegance and modern design. With 4 bedrooms and 5 bathrooms, including 4 en-suite bathrooms, this villa provides ample space for a comfortable and luxurious lifestyle. The architecture and design The design has been a collaboration between Marion Regitko Architects and UK based designers Soo Wilkinson & John Grant of Igloo Design. Their holistic approach to the interior and exterior spaces of the villa, along with the continuity of materials and finishes has resulted in a seamless flow throughout this exclusive villa. From where ever you are in the house, you can enter the deck that sorrounds the villa on the upper level. The lower level is cut into the hill and makes the entire villa seem like it has arised from the rocks. The interior The villa boasts a total built area of 916m<sup>2</sup>, providing an great deal of space both indoor and outdoor. The interior of the property is meticulously designed with high-quality finishes and attention to detail. The open-plan layout of the living areas creates a seamless flow between the kitchen, dining area, and lounge, perfect for entertaining guests. The gym, cinema room and service areas are located on the lower level as well as the outside exterior foyer. Entering the center of the house via the large wooden staircase, you will immediately feel the grand atmosphere. In the living room theres is plenty of space for a lot of cozy evenings in the custom made sofa in front of the big fireplace. Every piece of furniture, light and art is carefully chosen to create a warm feeling from the honey tones of oak, to the big sliding glass doors that at the same time gives you the feeling of indulging in the nature. The exterior The house itself is organized around a raised viewing platform which is slightly pushed into the top of a hill. The design of the house is a response to both the plot and the amazing surrounding views. The plot is oriented to the south and to the west, with views of the sea and the beautiful mountains and the beautiful pine trees. One of the standout features of this villa is the view of the large pool from inside which offers complete privacy and seaviews with plenty of space for big parties or families. Wherever you are wandering on the covered viewing platform that surrounds the villa, you will be able to enjoy the spectacular views and tranquility. Sustainability and energy efficiency The house integrates with its environment, not only in relation to the design and amazing views, but also in terms of energy efficiency and sustainability. Natural protection against heat is provided by generous cross ventilation throughout the house. Sun penetration is prevented by large vertical and horizontal shading elements in front of the windows. Green energy, produced by solar panels on the roof, provides selfsufficiency during the daytime. The air-conditioning and under floor heating systems are powered by high efficiency heat pumps. The is also a charger for electric cars. The villa is an amazing luxury property and is exclusively listed with our agency. Don't miss the opportunity to own this exceptional villa in Valtocado, Mijas, Malaga. The Villa K is also a great investment, contact us to learn more. This is an absoulte gem!