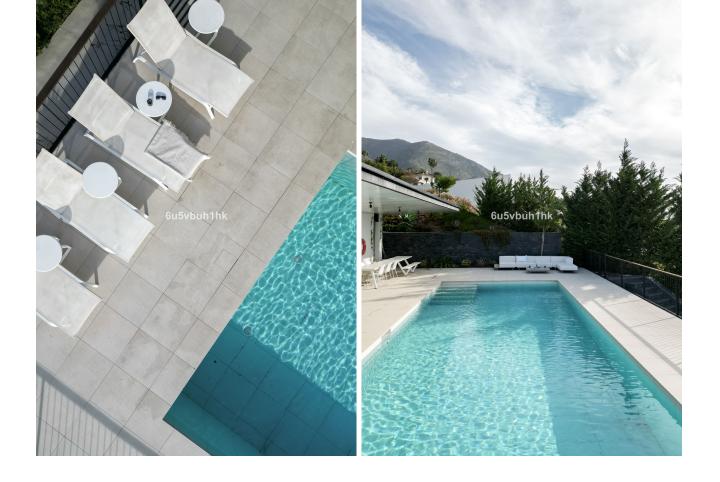

2055 m2

The stunning and very unique luxury villa, is located in the prestigious area of Valtocado, Mijas, and is not something you come across every day. Situated on a spacious plot, this villa completed in 2020 off unique combination of elegance and modern design. With 4 bedrooms and 5 bathrooms, including 4 en-suite bathrooms, this villa provides ample space for a comfortable and luxurious lifestyle. The architecture and design The design has been a collaboration between Marion Regitko Architects and UK based designers Soo Wilkinson & John Grant of Igloo Design. Their holistic approach to the interior and exterior spaces of the villa, along with the continuity of materials and finishes has resulted in a seamless flow throughout this exclusive villa. From where ever you are in the house, you can enter the deck that sorrounds the villa on the upper level. The lower level is cut into the hill and makes the entire villa seem like it has arised from the rocks. The interior The villa boasts a total built area of 916m<sup>2</sup>, providing an great deal of space both indoor and outdoor. The interior of the property is meticulously designed with high-quality finishes and attention to detail. The open-plan layout of the living areas creates a seamless flow between the kitchen, dining area, and lounge, perfect for entertaining guests. The gym, cinema room and service areas are located on the lower level as well as the outside exterior foyer. Entering the center of the house via the large wooden staircase, you will immediately feel the grand atmosphere. In the living room theres is plenty of space for a lot of cozy evenings in the custom made sofa in front of the big fireplace. Every piece of furniture, light and art is carefully chosen to create a warm feeling from the honey tones of oak, to the big sliding glass doors that at the same time gives you the feeling of indulging in the nature. The exterior The house itself is organized around a raised viewing platform which is slightly pushed into the top of a hill. The design of the house is a response to both the plot and the amazing surrounding views. The plot is oriented to the south and to the west, with views of the sea and the beautiful mountains and the beautiful pine trees. One of the standout features of this villa is the view of the large pool from inside which offers complete privacy and seaviews with plenty of space for big parties or families. Wherever you are wandering on the covered viewing platform that surrounds the villa, you will be able to enjoy the spectacular views and tranquility. Sustainability and energy efficiency The house integrates with its environment, not only in relation to the design and amazing views, but also in terms of energy efficiency and sustainability. Natural protection against heat is provided by generous cross ventilation throughout the house. Sun penetration is prevented by large vertical and horizontal shading elements in front of the windows. Green energy, produced by solar panels on the roof, provides selfsufficiency during the daytime. The air-conditioning and under floor heating systems are powered by high efficiency heat pumps. The is also a charger for electric cars. The villa is an amazing luxury property and is exclusively listed with our agency. Don't miss the opportunity to own this exceptional villa in Valtocado, Mijas, Malaga. The Villa K is also a great investment, contact us to learn more. This is an absoulte gem!