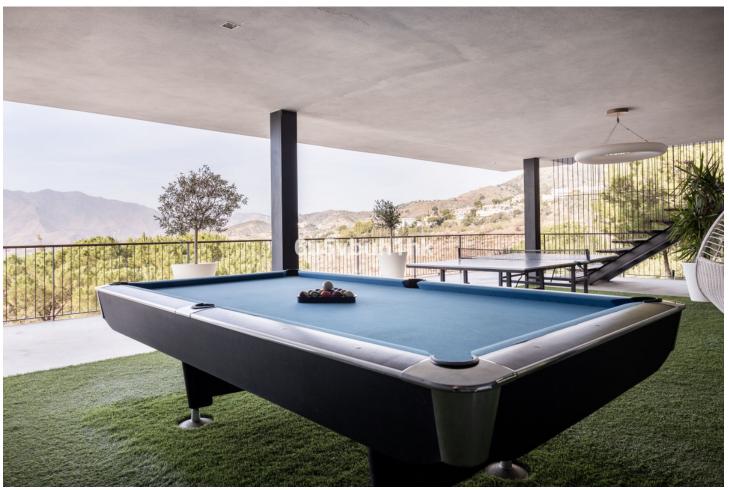

2055 m2

The stunning and very unique luxury villa, is located in the prestigious area of Valtocado, Mijas, and is not something you come across every day. Situated on a spacious plot, this villa completed in 2020 off unique combination of elegance and modern design. With 4 bedrooms and 5 bathrooms, including 4 en-suite bathrooms, this villa provides ample space for a comfortable and luxurious lifestyle. The architecture and design The design has been a collaboration between Marion Regitko Architects and UK based designers Soo Wilkinson & John Grant of Igloo Design. Their holistic approach to the interior and exterior spaces of the villa, along with the continuity of materials and finishes has resulted in a seamless flow throughout this exclusive villa. From where ever you are in the house, you can enter the deck that sorrounds the villa on the upper level. The lower level is cut into the hill and makes the entire villa seem like it has arised from the rocks. The interior The villa boasts a total built area of 916m<sup>2</sup>, providing an great deal of space both indoor and outdoor. The interior of the property is meticulously designed with high-quality finishes and attention to detail. The open-plan layout of the living areas creates a seamless flow between the kitchen, dining area, and lounge, perfect for entertaining guests. The gym, cinema room and service areas are located on the lower level as well as the outside exterior foyer. Entering the center of the house via the large wooden staircase, you will immediately feel the grand atmosphere. In the living room theres is plenty of space for a lot of cozy evenings in the custom made sofa in front of the big fireplace. Every piece of furniture, light and art is carefully chosen to create a warm feeling from the honey tones of oak, to the big sliding glass doors that at the same time gives you the feeling of indulging in the nature. The exterior The house itself is organized around a raised viewing platform which is slightly pushed into the top of a hill. The design of the house is a response to both the plot and the amazing surrounding views. The plot is oriented to the south and to the west, with views of the sea and the beautiful mountains and the beautiful pine trees. One of the standout features of this villa is the view of the large pool from inside which offers complete privacy and seaviews with plenty of space for big parties or families. Wherever you are wandering on the covered viewing platform that surrounds the villa, you will be able to enjoy the spectacular views and tranquility. Sustainability and energy efficiency The house integrates with its environment, not only in relation to the design and amazing views, but also in terms of energy efficiency and sustainability. Natural protection against heat is provided by generous cross ventilation throughout the house. Sun penetration is prevented by large vertical and horizontal shading elements in front of the windows. Green energy, produced by solar panels on the roof, provides selfsufficiency during the daytime. The air-conditioning and under floor heating systems are powered by high efficiency heat pumps. The is also a charger for electric cars. The villa is an amazing luxury property and is exclusively listed with our agency. Don't miss the opportunity to own this exceptional villa in Valtocado, Mijas, Malaga. The Villa K is also a great investment, contact us to learn more. This is an absoulte gem!

## **Features**

- Covered Terrace
- Fitted Wardrobes
- Private Terrace
- Gym
- Games Room Storage Room Utility Room
- Ensuite Bathroom
  Double Glazing
- Staff Accommodation
- Basement

Furniture Utilities Telephone Fully Furnished