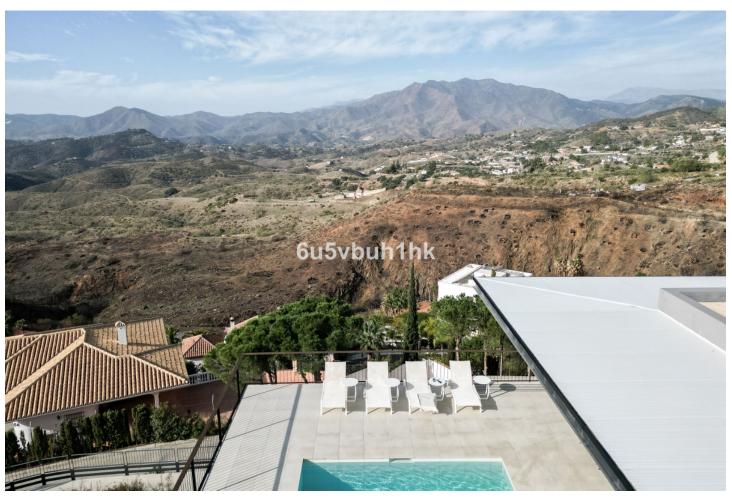

2055 m2

The stunning and very unique luxury villa, is located in the prestigious area of Valtocado, Mijas, and is not something you come across every day. Situated on a spacious plot, this villa completed in 2020 off unique combination of elegance and modern design. With 4 bedrooms and 5 bathrooms, including 4 en-suite bathrooms, this villa provides ample space for a comfortable and luxurious lifestyle. The architecture and design The design has been a collaboration between Marion Regitko Architects and UK based designers Soo Wilkinson & John Grant of Igloo Design. Their holistic approach to the interior and exterior spaces of the villa, along with the continuity of materials and finishes has resulted in a seamless flow throughout this exclusive villa. From where ever you are in the house, you can enter the deck that sorrounds the villa on the upper level. The lower level is cut into the hill and makes the entire villa seem like it has arised from the rocks. The interior The villa boasts a total built area of 916m<sup>2</sup>, providing an great deal of space both indoor and outdoor. The interior of the property is meticulously designed with high-quality finishes and attention to detail. The open-plan layout of the living areas creates a seamless flow between the kitchen, dining area, and lounge, perfect for entertaining guests. The gym, cinema room and service areas are located on the lower level as well as the outside exterior foyer. Entering the center of the house via the large wooden staircase, you will immediately feel the grand atmosphere. In the living room theres is plenty of space for a lot of cozy evenings in the custom made sofa in front of the big fireplace. Every piece of furniture, light and art is carefully chosen to create a warm feeling from the honey tones of oak, to the big sliding glass doors that at the same time gives you the feeling of indulging in the nature. The exterior The house itself is organized around a raised viewing platform which is slightly pushed into the top of a hill. The design of the house is a response to both the plot and the amazing surrounding views. The plot is oriented to the south and to the west, with views of the sea and the beautiful mountains and the beautiful pine trees. One of the standout features of this villa is the view of the large pool from inside which offers complete privacy and seaviews with plenty of space for big parties or families. Wherever you are wandering on the covered viewing platform that surrounds the villa, you will be able to enjoy the spectacular views and tranquility. Sustainability and energy efficiency The house integrates with its environment, not only in relation to the design and amazing views, but also in terms of energy efficiency and sustainability. Natural protection against heat is provided by generous cross ventilation throughout the house. Sun penetration is prevented by large vertical and horizontal shading elements in front of the windows. Green energy, produced by solar panels on the roof, provides selfsufficiency during the daytime. The air-conditioning and under floor heating systems are powered by high efficiency heat pumps. The is also a charger for electric cars. The villa is an amazing luxury property and is exclusively listed with our agency. Don't miss the opportunity to own this exceptional villa in Valtocado, Mijas, Malaga. The Villa K is also a great investment, contact us to learn more. This is an absoulte gem!