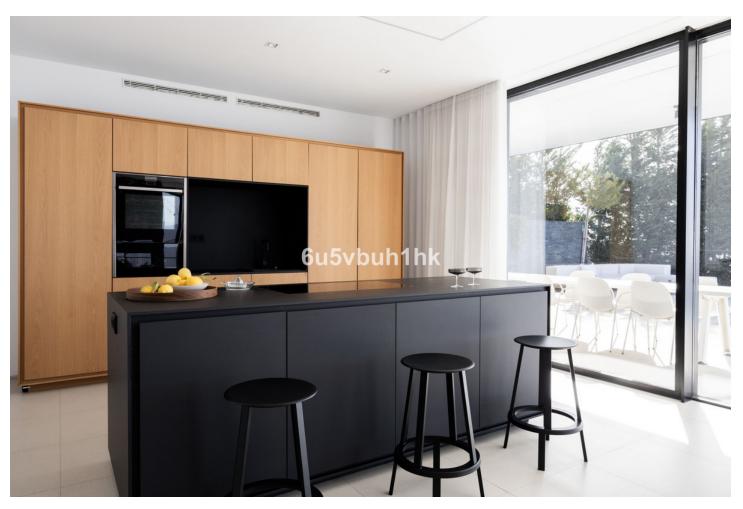

2055 m2

The stunning and very unique luxury villa, is located in the prestigious area of Valtocado, Mijas, and is not something you come across every day. Situated on a spacious plot, this villa completed in 2020 off unique combination of elegance and modern design. With 4 bedrooms and 5 bathrooms, including 4 en-suite bathrooms, this villa provides ample space for a comfortable and luxurious lifestyle. The architecture and design The design has been a collaboration between Marion Regitko Architects and UK based designers Soo Wilkinson & John Grant of Igloo Design. Their holistic approach to the interior and exterior spaces of the villa, along with the continuity of materials and finishes has resulted in a seamless flow throughout this exclusive villa. From where ever you are in the house, you can enter the deck that sorrounds the villa on the upper level. The lower level is cut into the hill and makes the entire villa seem like it has arised from the rocks. The interior The villa boasts a total built area of 916m<sup>2</sup>, providing an great deal of space both indoor and outdoor. The interior of the property is meticulously designed with high-quality finishes and attention to detail. The open-plan layout of the living areas creates a seamless flow between the kitchen, dining area, and lounge, perfect for entertaining guests. The gym, cinema room and service areas are located on the lower level as well as the outside exterior foyer. Entering the center of the house via the large wooden staircase, you will immediately feel the grand atmosphere. In the living room theres is plenty of space for a lot of cozy evenings in the custom made sofa in front of the big fireplace. Every piece of furniture, light and art is carefully chosen to create a warm feeling from the honey tones of oak, to the big sliding glass doors that at the same time gives you the feeling of indulging in the nature. The exterior The house itself is organized around a raised viewing platform which is slightly pushed into the top of a hill. The design of the house is a response to both the plot and the amazing surrounding views. The plot is oriented to the south and to the west, with views of the sea and the beautiful mountains and the beautiful pine trees. One of the standout features of this villa is the view of the large pool from inside which offers complete privacy and seaviews with plenty of space for big parties or families. Wherever you are wandering on the covered viewing platform that surrounds the villa, you will be able to enjoy the spectacular views and tranquility. Sustainability and energy efficiency The house integrates with its environment, not only in relation to the design and amazing views, but also in terms of energy efficiency and sustainability. Natural protection against heat is provided by generous cross ventilation throughout the house. Sun penetration is prevented by large vertical and horizontal shading elements in front of the windows. Green energy, produced by solar panels on the roof, provides selfsufficiency during the daytime. The air-conditioning and under floor heating systems are powered by high efficiency heat pumps. The is also a charger for electric cars. The villa is an amazing luxury property and is exclusively listed with our agency. Don't miss the opportunity to own this exceptional villa in Valtocado, Mijas, Malaga. The Villa K is also a great investment, contact us to learn more. This is an absoulte gem!

## **Features**

- Covered Terrace
- Fitted Wardrobes
- Private Terrace
- Gym
- Games Room Storage Room Utility Room
- Ensuite Bathroom
  Double Glazing
- Staff Accommodation
- Basement

Furniture Utilities Telephone Fully Furnished