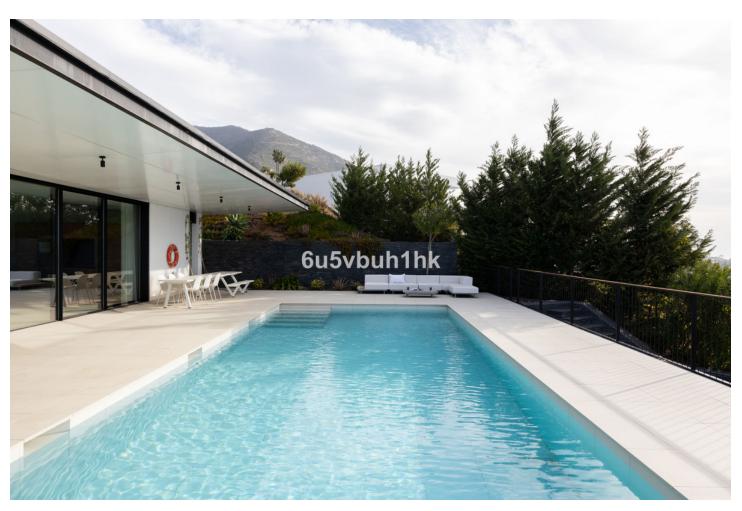

2055 m2

The stunning and very unique luxury villa, is located in the prestigious area of Valtocado, Mijas, and is not something you come across every day. Situated on a spacious plot, this villa completed in 2020 off unique combination of elegance and modern design. With 4 bedrooms and 5 bathrooms, including 4 en-suite bathrooms, this villa provides ample space for a comfortable and luxurious lifestyle. The architecture and design The design has been a collaboration between Marion Regitko Architects and UK based designers Soo Wilkinson & John Grant of Igloo Design. Their holistic approach to the interior and exterior spaces of the villa, along with the continuity of materials and finishes has resulted in a seamless flow throughout this exclusive villa. From where ever you are in the house, you can enter the deck that sorrounds the villa on the upper level. The lower level is cut into the hill and makes the entire villa seem like it has arised from the rocks. The interior The villa boasts a total built area of 916m<sup>2</sup>, providing an great deal of space both indoor and outdoor. The interior of the property is meticulously designed with high-quality finishes and attention to detail. The open-plan layout of the living areas creates a seamless flow between the kitchen, dining area, and lounge, perfect for entertaining guests. The gym, cinema room and service areas are located on the lower level as well as the outside exterior foyer. Entering the center of the house via the large wooden staircase, you will immediately feel the grand atmosphere. In the living room theres is plenty of space for a lot of cozy evenings in the custom made sofa in front of the big fireplace. Every piece of furniture, light and art is carefully chosen to create a warm feeling from the honey tones of oak, to the big sliding glass doors that at the same time gives you the feeling of indulging in the nature. The exterior The house itself is organized around a raised viewing platform which is slightly pushed into the top of a hill. The design of the house is a response to both the plot and the amazing surrounding views. The plot is oriented to the south and to the west, with views of the sea and the beautiful mountains and the beautiful pine trees. One of the standout features of this villa is the view of the large pool from inside which offers complete privacy and seaviews with plenty of space for big parties or families. Wherever you are wandering on the covered viewing platform that surrounds the villa, you will be able to enjoy the spectacular views and tranquility. Sustainability and energy efficiency The house integrates with its environment, not only in relation to the design and amazing views, but also in terms of energy efficiency and sustainability. Natural protection against heat is provided by generous cross ventilation throughout the house. Sun penetration is prevented by large vertical and horizontal shading elements in front of the windows. Green energy, produced by solar panels on the roof, provides selfsufficiency during the daytime. The air-conditioning and under floor heating systems are powered by high efficiency heat pumps. The is also a charger for electric cars. The villa is an amazing luxury property and is exclusively listed with our agency. Don't miss the opportunity to own this exceptional villa in Valtocado, Mijas, Malaga. The Villa K is also a great investment, contact us to learn more. This is an absoulte gem!