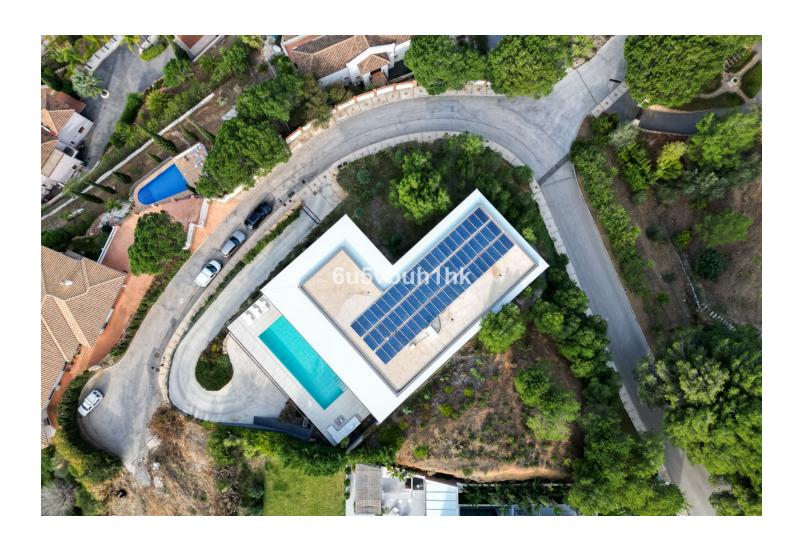

2055 m2

The stunning and very unique luxury villa, is located in the prestigious area of Valtocado, Mijas, and is not something you come across every day. Situated on a spacious plot, this villa completed in 2020 off unique combination of elegance and modern design. With 4 bedrooms and 5 bathrooms, including 4 en-suite bathrooms, this villa provides ample space for a comfortable and luxurious lifestyle. The architecture and design The design has been a collaboration between Marion Regitko Architects and UK based designers Soo Wilkinson & John Grant of Igloo Design. Their holistic approach to the interior and exterior spaces of the villa, along with the continuity of materials and finishes has resulted in a seamless flow throughout this exclusive villa. From where ever you are in the house, you can enter the deck that sorrounds the villa on the upper level. The lower level is cut into the hill and makes the entire villa seem like it has arised from the rocks. The interior The villa boasts a total built area of 916m<sup>2</sup>, providing an great deal of space both indoor and outdoor. The interior of the property is meticulously designed with high-quality finishes and attention to detail. The open-plan layout of the living areas creates a seamless flow between the kitchen, dining area, and lounge, perfect for entertaining guests. The gym, cinema room and service areas are located on the lower level as well as the outside exterior foyer. Entering the center of the house via the large wooden staircase, you will immediately feel the grand atmosphere. In the living room theres is plenty of space for a lot of cozy evenings in the custom made sofa in front of the big fireplace. Every piece of furniture, light and art is carefully chosen to create a warm feeling from the honey tones of oak, to the big sliding glass doors that at the same time gives you the feeling of indulging in the nature. The exterior The house itself is organized around a raised viewing platform which is slightly pushed into the top of a hill. The design of the house is a response to both the plot and the amazing surrounding views. The plot is oriented to the south and to the west, with views of the sea and the beautiful mountains and the beautiful pine trees. One of the standout features of this villa is the view of the large pool from inside which offers complete privacy and seaviews with plenty of space for big parties or families. Wherever you are wandering on the covered viewing platform that surrounds the villa, you will be able to enjoy the spectacular views and tranquility. Sustainability and energy efficiency The house integrates with its environment, not only in relation to the design and amazing views, but also in terms of energy efficiency and sustainability. Natural protection against heat is provided by generous cross ventilation throughout the house. Sun penetration is prevented by large vertical and horizontal shading elements in front of the windows. Green energy, produced by solar panels on the roof, provides selfsufficiency during the daytime. The air-conditioning and under floor heating systems are powered by high efficiency heat pumps. The is also a charger for electric cars. The villa is an amazing luxury property and is exclusively listed with our agency. Don't miss the opportunity to own this exceptional villa in Valtocado, Mijas, Malaga. The Villa K is also a great investment, contact us to learn more. This is an absoulte gem!