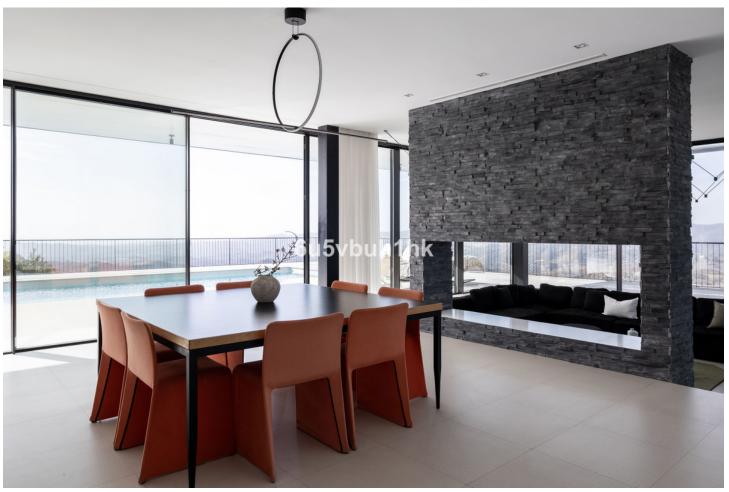

2055 m2

The stunning and very unique luxury villa, is located in the prestigious area of Valtocado, Mijas, and is not something you come across every day. Situated on a spacious plot, this villa completed in 2020 off unique combination of elegance and modern design. With 4 bedrooms and 5 bathrooms, including 4 en-suite bathrooms, this villa provides ample space for a comfortable and luxurious lifestyle. The architecture and design The design has been a collaboration between Marion Regitko Architects and UK based designers Soo Wilkinson & John Grant of Igloo Design. Their holistic approach to the interior and exterior spaces of the villa, along with the continuity of materials and finishes has resulted in a seamless flow throughout this exclusive villa. From where ever you are in the house, you can enter the deck that sorrounds the villa on the upper level. The lower level is cut into the hill and makes the entire villa seem like it has arised from the rocks. The interior The villa boasts a total built area of 916m<sup>2</sup>, providing an great deal of space both indoor and outdoor. The interior of the property is meticulously designed with high-quality finishes and attention to detail. The open-plan layout of the living areas creates a seamless flow between the kitchen, dining area, and lounge, perfect for entertaining guests. The gym, cinema room and service areas are located on the lower level as well as the outside exterior foyer. Entering the center of the house via the large wooden staircase, you will immediately feel the grand atmosphere. In the living room theres is plenty of space for a lot of cozy evenings in the custom made sofa in front of the big fireplace. Every piece of furniture, light and art is carefully chosen to create a warm feeling from the honey tones of oak, to the big sliding glass doors that at the same time gives you the feeling of indulging in the nature. The exterior The house itself is organized around a raised viewing platform which is slightly pushed into the top of a hill. The design of the house is a response to both the plot and the amazing surrounding views. The plot is oriented to the south and to the west, with views of the sea and the beautiful mountains and the beautiful pine trees. One of the standout features of this villa is the view of the large pool from inside which offers complete privacy and seaviews with plenty of space for big parties or families. Wherever you are wandering on the covered viewing platform that surrounds the villa, you will be able to enjoy the spectacular views and tranquility. Sustainability and energy efficiency The house integrates with its environment, not only in relation to the design and amazing views, but also in terms of energy efficiency and sustainability. Natural protection against heat is provided by generous cross ventilation throughout the house. Sun penetration is prevented by large vertical and horizontal shading elements in front of the windows. Green energy, produced by solar panels on the roof, provides selfsufficiency during the daytime. The air-conditioning and under floor heating systems are powered by high efficiency heat pumps. The is also a charger for electric cars. The villa is an amazing luxury property and is exclusively listed with our agency. Don't miss the opportunity to own this exceptional villa in Valtocado, Mijas, Malaga. The Villa K is also a great investment, contact us to learn more. This is an absoulte gem!

## **Features**

- Covered Terrace
- Fitted Wardrobes
- Private Terrace
- Gym
- Games Room Storage Room Utility Room
- Ensuite Bathroom
  Double Glazing
- Staff Accommodation
- Basement

Furniture Utilities Telephone Fully Furnished