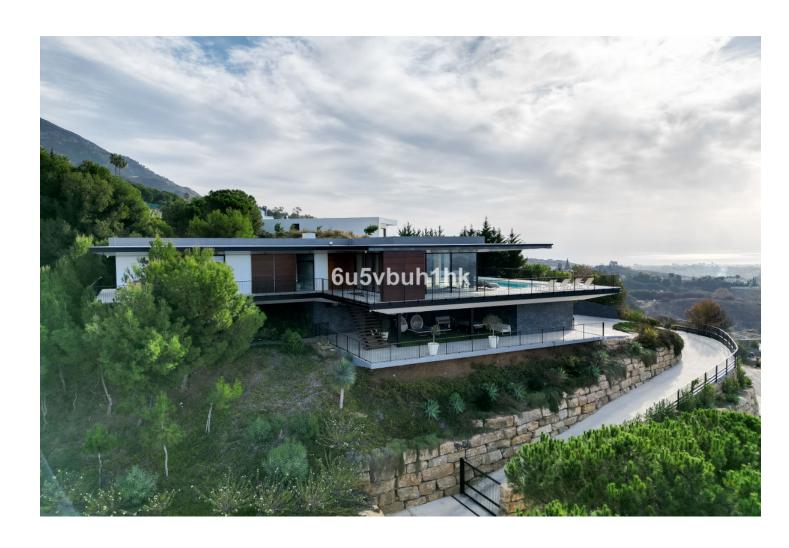

2055 m2

The stunning and very unique luxury villa, is located in the prestigious area of Valtocado, Mijas, and is not something you come across every day. Situated on a spacious plot, this villa completed in 2020 off unique combination of elegance and modern design. With 4 bedrooms and 5 bathrooms, including 4 en-suite bathrooms, this villa provides ample space for a comfortable and luxurious lifestyle. The architecture and design The design has been a collaboration between Marion Regitko Architects and UK based designers Soo Wilkinson & John Grant of Igloo Design. Their holistic approach to the interior and exterior spaces of the villa, along with the continuity of materials and finishes has resulted in a seamless flow throughout this exclusive villa. From where ever you are in the house, you can enter the deck that sorrounds the villa on the upper level. The lower level is cut into the hill and makes the entire villa seem like it has arised from the rocks. The interior The villa boasts a total built area of 916m<sup>2</sup>, providing an great deal of space both indoor and outdoor. The interior of the property is meticulously designed with high-quality finishes and attention to detail. The open-plan layout of the living areas creates a seamless flow between the kitchen, dining area, and lounge, perfect for entertaining guests. The gym, cinema room and service areas are located on the lower level as well as the outside exterior foyer. Entering the center of the house via the large wooden staircase, you will immediately feel the grand atmosphere. In the living room theres is plenty of space for a lot of cozy evenings in the custom made sofa in front of the big fireplace. Every piece of furniture, light and art is carefully chosen to create a warm feeling from the honey tones of oak, to the big sliding glass doors that at the same time gives you the feeling of indulging in the nature. The exterior The house itself is organized around a raised viewing platform which is slightly pushed into the top of a hill. The design of the house is a response to both the plot and the amazing surrounding views. The plot is oriented to the south and to the west, with views of the sea and the beautiful mountains and the beautiful pine trees. One of the standout features of this villa is the view of the large pool from inside which offers complete privacy and seaviews with plenty of space for big parties or families. Wherever you are wandering on the covered viewing platform that surrounds the villa, you will be able to enjoy the spectacular views and tranquility. Sustainability and energy efficiency The house integrates with its environment, not only in relation to the design and amazing views, but also in terms of energy efficiency and sustainability. Natural protection against heat is provided by generous cross ventilation throughout the house. Sun penetration is prevented by large vertical and horizontal shading elements in front of the windows. Green energy, produced by solar panels on the roof, provides selfsufficiency during the daytime. The air-conditioning and under floor heating systems are powered by high efficiency heat pumps. The is also a charger for electric cars. The villa is an amazing luxury property and is exclusively listed with our agency. Don't miss the opportunity to own this exceptional villa in Valtocado, Mijas, Malaga. The Villa K is also a great investment, contact us to learn more. This is an absoulte gem!