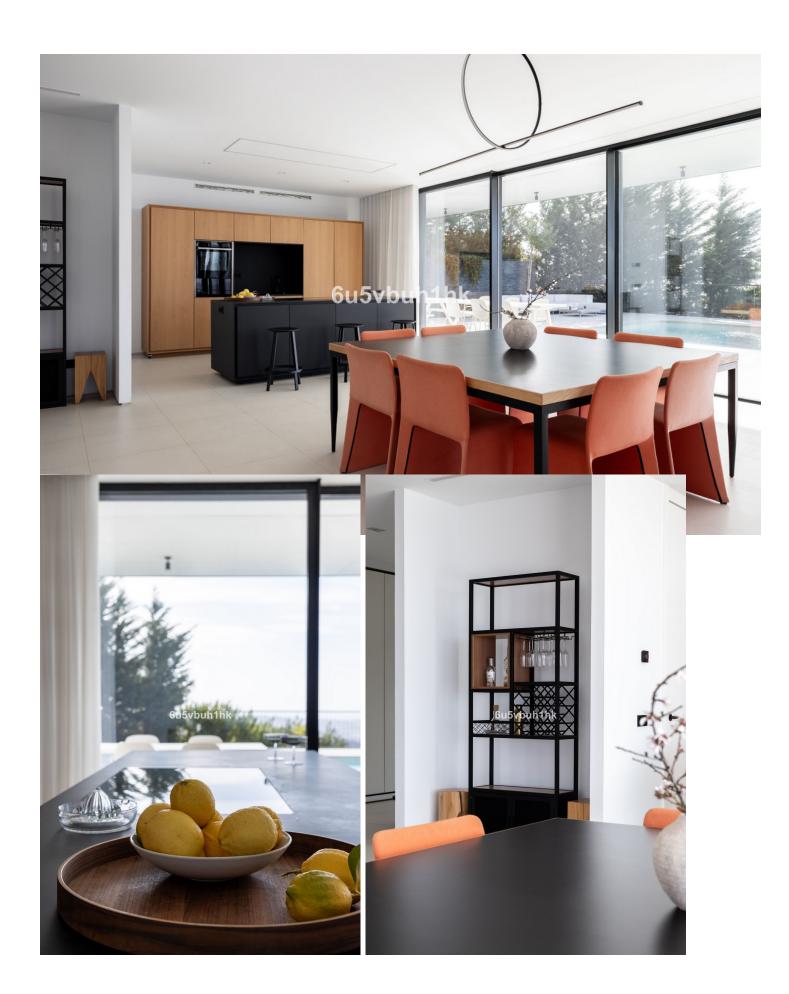

2055 m2

The stunning and very unique luxury villa, is located in the prestigious area of Valtocado, Mijas, and is not something you come across every day. Situated on a spacious plot, this villa completed in 2020 off unique combination of elegance and modern design. With 4 bedrooms and 5 bathrooms, including 4 en-suite bathrooms, this villa provides ample space for a comfortable and luxurious lifestyle. The architecture and design The design has been a collaboration between Marion Regitko Architects and UK based designers Soo Wilkinson & John Grant of Igloo Design. Their holistic approach to the interior and exterior spaces of the villa, along with the continuity of materials and finishes has resulted in a seamless flow throughout this exclusive villa. From where ever you are in the house, you can enter the deck that sorrounds the villa on the upper level. The lower level is cut into the hill and makes the entire villa seem like it has arised from the rocks. The interior The villa boasts a total built area of 916m<sup>2</sup>, providing an great deal of space both indoor and outdoor. The interior of the property is meticulously designed with high-quality finishes and attention to detail. The open-plan layout of the living areas creates a seamless flow between the kitchen, dining area, and lounge, perfect for entertaining guests. The gym, cinema room and service areas are located on the lower level as well as the outside exterior foyer. Entering the center of the house via the large wooden staircase, you will immediately feel the grand atmosphere. In the living room theres is plenty of space for a lot of cozy evenings in the custom made sofa in front of the big fireplace. Every piece of furniture, light and art is carefully chosen to create a warm feeling from the honey tones of oak, to the big sliding glass doors that at the same time gives you the feeling of indulging in the nature. The exterior The house itself is organized around a raised viewing platform which is slightly pushed into the top of a hill. The design of the house is a response to both the plot and the amazing surrounding views. The plot is oriented to the south and to the west, with views of the sea and the beautiful mountains and the beautiful pine trees. One of the standout features of this villa is the view of the large pool from inside which offers complete privacy and seaviews with plenty of space for big parties or families. Wherever you are wandering on the covered viewing platform that surrounds the villa, you will be able to enjoy the spectacular views and tranquility. Sustainability and energy efficiency The house integrates with its environment, not only in relation to the design and amazing views, but also in terms of energy efficiency and sustainability. Natural protection against heat is provided by generous cross ventilation throughout the house. Sun penetration is prevented by large vertical and horizontal shading elements in front of the windows. Green energy, produced by solar panels on the roof, provides selfsufficiency during the daytime. The air-conditioning and under floor heating systems are powered by high efficiency heat pumps. The is also a charger for electric cars. The villa is an amazing luxury property and is exclusively listed with our agency. Don't miss the opportunity to own this exceptional villa in Valtocado, Mijas, Malaga. The Villa K is also a great investment, contact us to learn more. This is an absoulte gem!