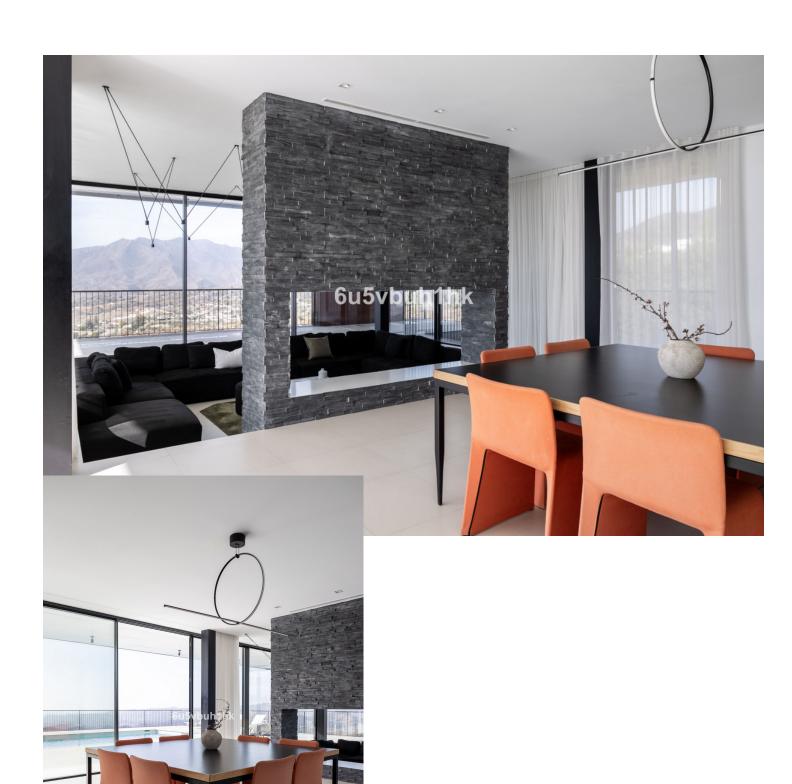

2055 m2

The stunning and very unique luxury villa, is located in the prestigious area of Valtocado, Mijas, and is not something you come across every day. Situated on a spacious plot, this villa completed in 2020 off unique combination of elegance and modern design. With 4 bedrooms and 5 bathrooms, including 4 en-suite bathrooms, this villa provides ample space for a comfortable and luxurious lifestyle. The architecture and design The design has been a collaboration between Marion Regitko Architects and UK based designers Soo Wilkinson & John Grant of Igloo Design. Their holistic approach to the interior and exterior spaces of the villa, along with the continuity of materials and finishes has resulted in a seamless flow throughout this exclusive villa. From where ever you are in the house, you can enter the deck that sorrounds the villa on the upper level. The lower level is cut into the hill and makes the entire villa seem like it has arised from the rocks. The interior The villa boasts a total built area of 916m<sup>2</sup>, providing an great deal of space both indoor and outdoor. The interior of the property is meticulously designed with high-quality finishes and attention to detail. The open-plan layout of the living areas creates a seamless flow between the kitchen, dining area, and lounge, perfect for entertaining guests. The gym, cinema room and service areas are located on the lower level as well as the outside exterior foyer. Entering the center of the house via the large wooden staircase, you will immediately feel the grand atmosphere. In the living room theres is plenty of space for a lot of cozy evenings in the custom made sofa in front of the big fireplace. Every piece of furniture, light and art is carefully chosen to create a warm feeling from the honey tones of oak, to the big sliding glass doors that at the same time gives you the feeling of indulging in the nature. The exterior The house itself is organized around a raised viewing platform which is slightly pushed into the top of a hill. The design of the house is a response to both the plot and the amazing surrounding views. The plot is oriented to the south and to the west, with views of the sea and the beautiful mountains and the beautiful pine trees. One of the standout features of this villa is the view of the large pool from inside which offers complete privacy and seaviews with plenty of space for big parties or families. Wherever you are wandering on the covered viewing platform that surrounds the villa, you will be able to enjoy the spectacular views and tranquility. Sustainability and energy efficiency The house integrates with its environment, not only in relation to the design and amazing views, but also in terms of energy efficiency and sustainability. Natural protection against heat is provided by generous cross ventilation throughout the house. Sun penetration is prevented by large vertical and horizontal shading elements in front of the windows. Green energy, produced by solar panels on the roof, provides selfsufficiency during the daytime. The air-conditioning and under floor heating systems are powered by high efficiency heat pumps. The is also a charger for electric cars. The villa is an amazing luxury property and is exclusively listed with our agency. Don't miss the opportunity to own this exceptional villa in Valtocado, Mijas, Malaga. The Villa K is also a great investment, contact us to learn more. This is an absoulte gem!