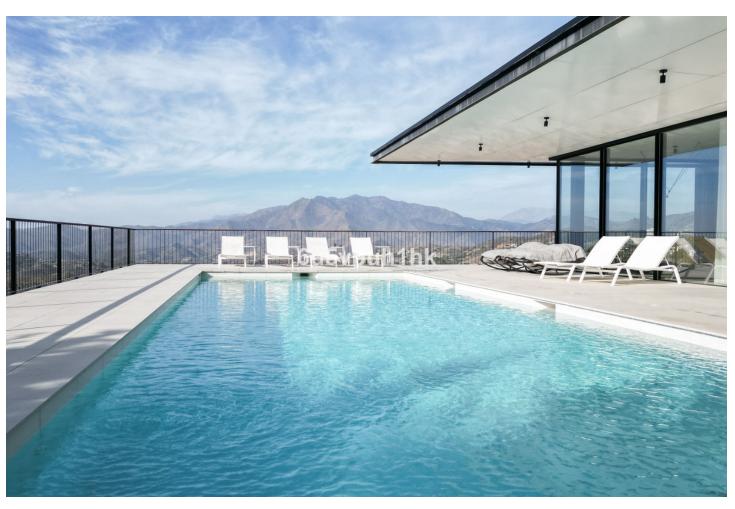

2055 m2

The stunning and very unique luxury villa, is located in the prestigious area of Valtocado, Mijas, and is not something you come across every day. Situated on a spacious plot, this villa completed in 2020 off unique combination of elegance and modern design. With 4 bedrooms and 5 bathrooms, including 4 en-suite bathrooms, this villa provides ample space for a comfortable and luxurious lifestyle. The architecture and design The design has been a collaboration between Marion Regitko Architects and UK based designers Soo Wilkinson & John Grant of Igloo Design. Their holistic approach to the interior and exterior spaces of the villa, along with the continuity of materials and finishes has resulted in a seamless flow throughout this exclusive villa. From where ever you are in the house, you can enter the deck that sorrounds the villa on the upper level. The lower level is cut into the hill and makes the entire villa seem like it has arised from the rocks. The interior The villa boasts a total built area of 916m<sup>2</sup>, providing an great deal of space both indoor and outdoor. The interior of the property is meticulously designed with high-quality finishes and attention to detail. The open-plan layout of the living areas creates a seamless flow between the kitchen, dining area, and lounge, perfect for entertaining guests. The gym, cinema room and service areas are located on the lower level as well as the outside exterior foyer. Entering the center of the house via the large wooden staircase, you will immediately feel the grand atmosphere. In the living room theres is plenty of space for a lot of cozy evenings in the custom made sofa in front of the big fireplace. Every piece of furniture, light and art is carefully chosen to create a warm feeling from the honey tones of oak, to the big sliding glass doors that at the same time gives you the feeling of indulging in the nature. The exterior The house itself is organized around a raised viewing platform which is slightly pushed into the top of a hill. The design of the house is a response to both the plot and the amazing surrounding views. The plot is oriented to the south and to the west, with views of the sea and the beautiful mountains and the beautiful pine trees. One of the standout features of this villa is the view of the large pool from inside which offers complete privacy and seaviews with plenty of space for big parties or families. Wherever you are wandering on the covered viewing platform that surrounds the villa, you will be able to enjoy the spectacular views and tranquility. Sustainability and energy efficiency The house integrates with its environment, not only in relation to the design and amazing views, but also in terms of energy efficiency and sustainability. Natural protection against heat is provided by generous cross ventilation throughout the house. Sun penetration is prevented by large vertical and horizontal shading elements in front of the windows. Green energy, produced by solar panels on the roof, provides selfsufficiency during the daytime. The air-conditioning and under floor heating systems are powered by high efficiency heat pumps. The is also a charger for electric cars. The villa is an amazing luxury property and is exclusively listed with our agency. Don't miss the opportunity to own this exceptional villa in Valtocado, Mijas, Malaga. The Villa K is also a great investment, contact us to learn more. This is an absoulte gem!