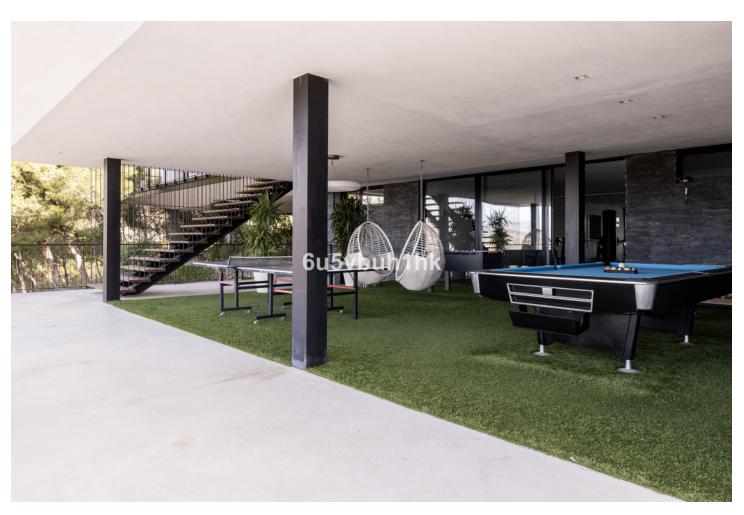

2055 m2

The stunning and very unique luxury villa, is located in the prestigious area of Valtocado, Mijas, and is not something you come across every day. Situated on a spacious plot, this villa completed in 2020 off unique combination of elegance and modern design. With 4 bedrooms and 5 bathrooms, including 4 en-suite bathrooms, this villa provides ample space for a comfortable and luxurious lifestyle. The architecture and design The design has been a collaboration between Marion Regitko Architects and UK based designers Soo Wilkinson & John Grant of Igloo Design. Their holistic approach to the interior and exterior spaces of the villa, along with the continuity of materials and finishes has resulted in a seamless flow throughout this exclusive villa. From where ever you are in the house, you can enter the deck that sorrounds the villa on the upper level. The lower level is cut into the hill and makes the entire villa seem like it has arised from the rocks. The interior The villa boasts a total built area of 916m<sup>2</sup>, providing an great deal of space both indoor and outdoor. The interior of the property is meticulously designed with high-quality finishes and attention to detail. The open-plan layout of the living areas creates a seamless flow between the kitchen, dining area, and lounge, perfect for entertaining guests. The gym, cinema room and service areas are located on the lower level as well as the outside exterior foyer. Entering the center of the house via the large wooden staircase, you will immediately feel the grand atmosphere. In the living room theres is plenty of space for a lot of cozy evenings in the custom made sofa in front of the big fireplace. Every piece of furniture, light and art is carefully chosen to create a warm feeling from the honey tones of oak, to the big sliding glass doors that at the same time gives you the feeling of indulging in the nature. The exterior The house itself is organized around a raised viewing platform which is slightly pushed into the top of a hill. The design of the house is a response to both the plot and the amazing surrounding views. The plot is oriented to the south and to the west, with views of the sea and the beautiful mountains and the beautiful pine trees. One of the standout features of this villa is the view of the large pool from inside which offers complete privacy and seaviews with plenty of space for big parties or families. Wherever you are wandering on the covered viewing platform that surrounds the villa, you will be able to enjoy the spectacular views and tranquility. Sustainability and energy efficiency The house integrates with its environment, not only in relation to the design and amazing views, but also in terms of energy efficiency and sustainability. Natural protection against heat is provided by generous cross ventilation throughout the house. Sun penetration is prevented by large vertical and horizontal shading elements in front of the windows. Green energy, produced by solar panels on the roof, provides selfsufficiency during the daytime. The air-conditioning and under floor heating systems are powered by high efficiency heat pumps. The is also a charger for electric cars. The villa is an amazing luxury property and is exclusively listed with our agency. Don't miss the opportunity to own this exceptional villa in Valtocado, Mijas, Malaga. The Villa K is also a great investment, contact us to learn more. This is an absoulte gem!

## **Features**

- Covered Terrace
- Fitted Wardrobes
- Private Terrace
- Gym
- Games Room Storage Room Utility Room
- Ensuite Bathroom
  Double Glazing
- Staff Accommodation
- Basement

Furniture Utilities Telephone Fully Furnished