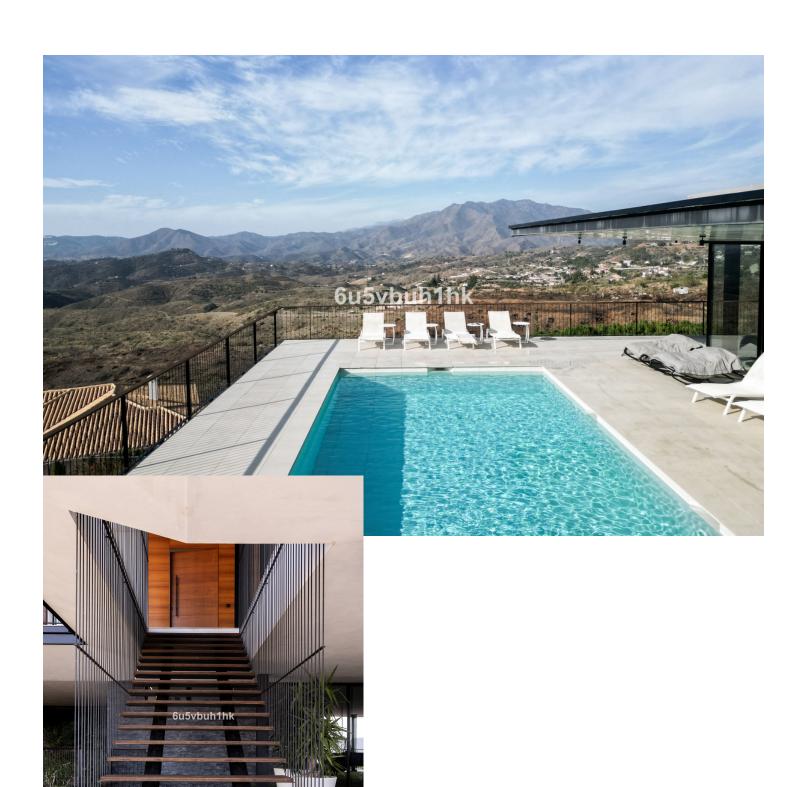

2055 m2

The stunning and very unique luxury villa, is located in the prestigious area of Valtocado, Mijas, and is not something you come across every day. Situated on a spacious plot, this villa completed in 2020 off unique combination of elegance and modern design. With 4 bedrooms and 5 bathrooms, including 4 en-suite bathrooms, this villa provides ample space for a comfortable and luxurious lifestyle. The architecture and design The design has been a collaboration between Marion Regitko Architects and UK based designers Soo Wilkinson & John Grant of Igloo Design. Their holistic approach to the interior and exterior spaces of the villa, along with the continuity of materials and finishes has resulted in a seamless flow throughout this exclusive villa. From where ever you are in the house, you can enter the deck that sorrounds the villa on the upper level. The lower level is cut into the hill and makes the entire villa seem like it has arised from the rocks. The interior The villa boasts a total built area of 916m<sup>2</sup>, providing an great deal of space both indoor and outdoor. The interior of the property is meticulously designed with high-quality finishes and attention to detail. The open-plan layout of the living areas creates a seamless flow between the kitchen, dining area, and lounge, perfect for entertaining guests. The gym, cinema room and service areas are located on the lower level as well as the outside exterior foyer. Entering the center of the house via the large wooden staircase, you will immediately feel the grand atmosphere. In the living room theres is plenty of space for a lot of cozy evenings in the custom made sofa in front of the big fireplace. Every piece of furniture, light and art is carefully chosen to create a warm feeling from the honey tones of oak, to the big sliding glass doors that at the same time gives you the feeling of indulging in the nature. The exterior The house itself is organized around a raised viewing platform which is slightly pushed into the top of a hill. The design of the house is a response to both the plot and the amazing surrounding views. The plot is oriented to the south and to the west, with views of the sea and the beautiful mountains and the beautiful pine trees. One of the standout features of this villa is the view of the large pool from inside which offers complete privacy and seaviews with plenty of space for big parties or families. Wherever you are wandering on the covered viewing platform that surrounds the villa, you will be able to enjoy the spectacular views and tranquility. Sustainability and energy efficiency The house integrates with its environment, not only in relation to the design and amazing views, but also in terms of energy efficiency and sustainability. Natural protection against heat is provided by generous cross ventilation throughout the house. Sun penetration is prevented by large vertical and horizontal shading elements in front of the windows. Green energy, produced by solar panels on the roof, provides selfsufficiency during the daytime. The air-conditioning and under floor heating systems are powered by high efficiency heat pumps. The is also a charger for electric cars. The villa is an amazing luxury property and is exclusively listed with our agency. Don't miss the opportunity to own this exceptional villa in Valtocado, Mijas, Malaga. The Villa K is also a great investment, contact us to learn more. This is an absoulte gem!