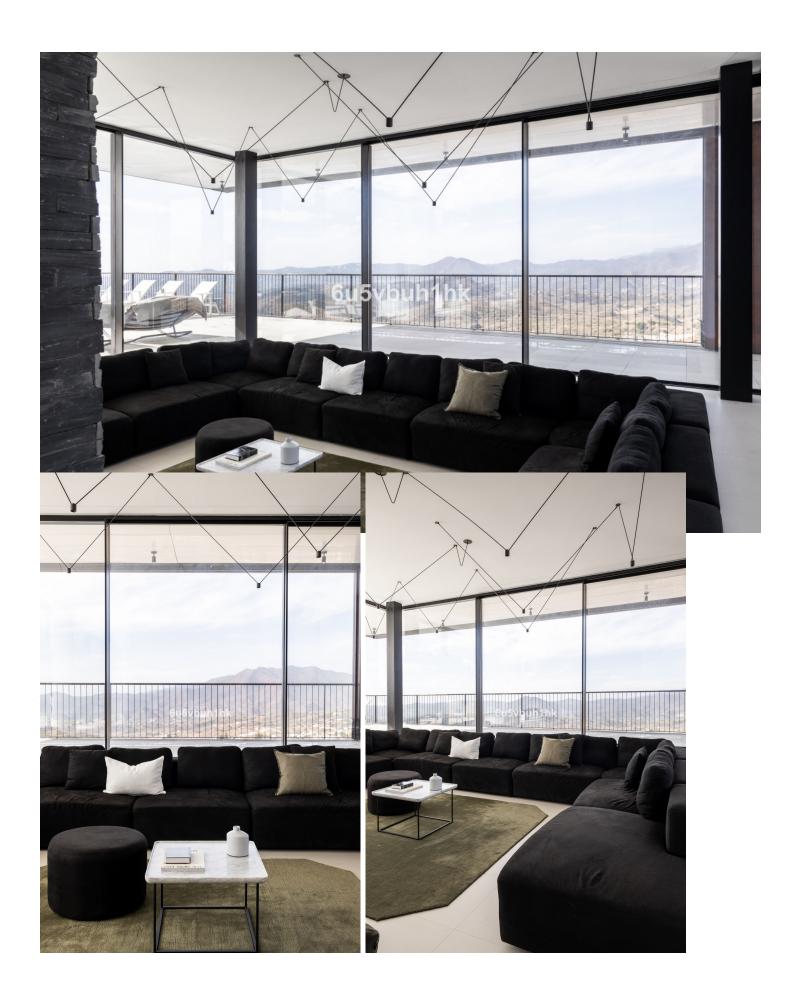

2055 m2

The stunning and very unique luxury villa, is located in the prestigious area of Valtocado, Mijas, and is not something you come across every day. Situated on a spacious plot, this villa completed in 2020 off unique combination of elegance and modern design. With 4 bedrooms and 5 bathrooms, including 4 en-suite bathrooms, this villa provides ample space for a comfortable and luxurious lifestyle. The architecture and design The design has been a collaboration between Marion Regitko Architects and UK based designers Soo Wilkinson & John Grant of Igloo Design. Their holistic approach to the interior and exterior spaces of the villa, along with the continuity of materials and finishes has resulted in a seamless flow throughout this exclusive villa. From where ever you are in the house, you can enter the deck that sorrounds the villa on the upper level. The lower level is cut into the hill and makes the entire villa seem like it has arised from the rocks. The interior The villa boasts a total built area of 916m<sup>2</sup>, providing an great deal of space both indoor and outdoor. The interior of the property is meticulously designed with high-quality finishes and attention to detail. The open-plan layout of the living areas creates a seamless flow between the kitchen, dining area, and lounge, perfect for entertaining guests. The gym, cinema room and service areas are located on the lower level as well as the outside exterior foyer. Entering the center of the house via the large wooden staircase, you will immediately feel the grand atmosphere. In the living room theres is plenty of space for a lot of cozy evenings in the custom made sofa in front of the big fireplace. Every piece of furniture, light and art is carefully chosen to create a warm feeling from the honey tones of oak, to the big sliding glass doors that at the same time gives you the feeling of indulging in the nature. The exterior The house itself is organized around a raised viewing platform which is slightly pushed into the top of a hill. The design of the house is a response to both the plot and the amazing surrounding views. The plot is oriented to the south and to the west, with views of the sea and the beautiful mountains and the beautiful pine trees. One of the standout features of this villa is the view of the large pool from inside which offers complete privacy and seaviews with plenty of space for big parties or families. Wherever you are wandering on the covered viewing platform that surrounds the villa, you will be able to enjoy the spectacular views and tranquility. Sustainability and energy efficiency The house integrates with its environment, not only in relation to the design and amazing views, but also in terms of energy efficiency and sustainability. Natural protection against heat is provided by generous cross ventilation throughout the house. Sun penetration is prevented by large vertical and horizontal shading elements in front of the windows. Green energy, produced by solar panels on the roof, provides selfsufficiency during the daytime. The air-conditioning and under floor heating systems are powered by high efficiency heat pumps. The is also a charger for electric cars. The villa is an amazing luxury property and is exclusively listed with our agency. Don't miss the opportunity to own this exceptional villa in Valtocado, Mijas, Malaga. The Villa K is also a great investment, contact us to learn more. This is an absoulte gem!