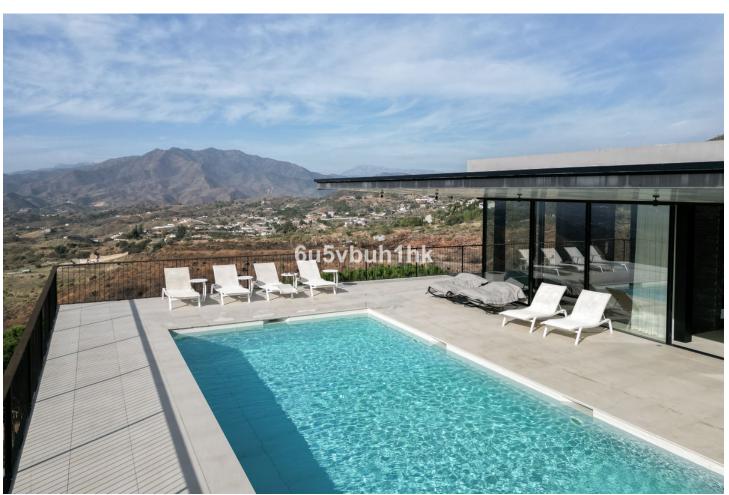

2055 m2

The stunning and very unique luxury villa, is located in the prestigious area of Valtocado, Mijas, and is not something you come across every day. Situated on a spacious plot, this villa completed in 2020 off unique combination of elegance and modern design. With 4 bedrooms and 5 bathrooms, including 4 en-suite bathrooms, this villa provides ample space for a comfortable and luxurious lifestyle. The architecture and design The design has been a collaboration between Marion Regitko Architects and UK based designers Soo Wilkinson & John Grant of Igloo Design. Their holistic approach to the interior and exterior spaces of the villa, along with the continuity of materials and finishes has resulted in a seamless flow throughout this exclusive villa. From where ever you are in the house, you can enter the deck that sorrounds the villa on the upper level. The lower level is cut into the hill and makes the entire villa seem like it has arised from the rocks. The interior The villa boasts a total built area of 916m<sup>2</sup>, providing an great deal of space both indoor and outdoor. The interior of the property is meticulously designed with high-quality finishes and attention to detail. The open-plan layout of the living areas creates a seamless flow between the kitchen, dining area, and lounge, perfect for entertaining guests. The gym, cinema room and service areas are located on the lower level as well as the outside exterior foyer. Entering the center of the house via the large wooden staircase, you will immediately feel the grand atmosphere. In the living room theres is plenty of space for a lot of cozy evenings in the custom made sofa in front of the big fireplace. Every piece of furniture, light and art is carefully chosen to create a warm feeling from the honey tones of oak, to the big sliding glass doors that at the same time gives you the feeling of indulging in the nature. The exterior The house itself is organized around a raised viewing platform which is slightly pushed into the top of a hill. The design of the house is a response to both the plot and the amazing surrounding views. The plot is oriented to the south and to the west, with views of the sea and the beautiful mountains and the beautiful pine trees. One of the standout features of this villa is the view of the large pool from inside which offers complete privacy and seaviews with plenty of space for big parties or families. Wherever you are wandering on the covered viewing platform that surrounds the villa, you will be able to enjoy the spectacular views and tranquility. Sustainability and energy efficiency The house integrates with its environment, not only in relation to the design and amazing views, but also in terms of energy efficiency and sustainability. Natural protection against heat is provided by generous cross ventilation throughout the house. Sun penetration is prevented by large vertical and horizontal shading elements in front of the windows. Green energy, produced by solar panels on the roof, provides selfsufficiency during the daytime. The air-conditioning and under floor heating systems are powered by high efficiency heat pumps. The is also a charger for electric cars. The villa is an amazing luxury property and is exclusively listed with our agency. Don't miss the opportunity to own this exceptional villa in Valtocado, Mijas, Malaga. The Villa K is also a great investment, contact us to learn more. This is an absoulte gem!