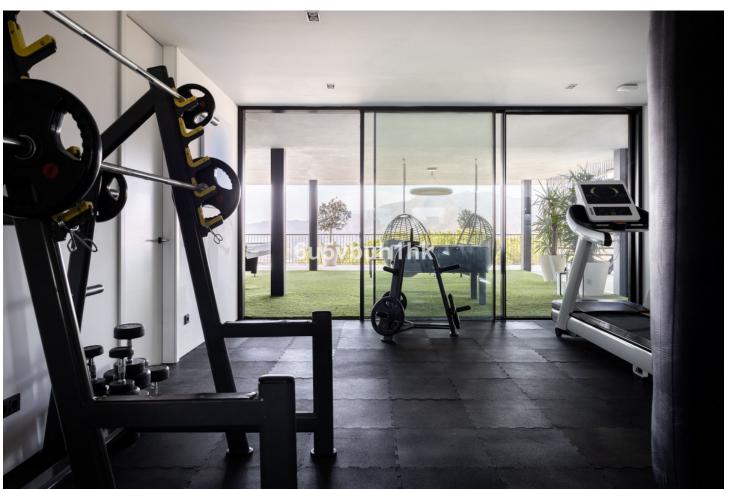

2055 m2

The stunning and very unique luxury villa, is located in the prestigious area of Valtocado, Mijas, and is not something you come across every day. Situated on a spacious plot, this villa completed in 2020 off unique combination of elegance and modern design. With 4 bedrooms and 5 bathrooms, including 4 en-suite bathrooms, this villa provides ample space for a comfortable and luxurious lifestyle. The architecture and design The design has been a collaboration between Marion Regitko Architects and UK based designers Soo Wilkinson & John Grant of Igloo Design. Their holistic approach to the interior and exterior spaces of the villa, along with the continuity of materials and finishes has resulted in a seamless flow throughout this exclusive villa. From where ever you are in the house, you can enter the deck that sorrounds the villa on the upper level. The lower level is cut into the hill and makes the entire villa seem like it has arised from the rocks. The interior The villa boasts a total built area of 916m<sup>2</sup>, providing an great deal of space both indoor and outdoor. The interior of the property is meticulously designed with high-quality finishes and attention to detail. The open-plan layout of the living areas creates a seamless flow between the kitchen, dining area, and lounge, perfect for entertaining guests. The gym, cinema room and service areas are located on the lower level as well as the outside exterior foyer. Entering the center of the house via the large wooden staircase, you will immediately feel the grand atmosphere. In the living room theres is plenty of space for a lot of cozy evenings in the custom made sofa in front of the big fireplace. Every piece of furniture, light and art is carefully chosen to create a warm feeling from the honey tones of oak, to the big sliding glass doors that at the same time gives you the feeling of indulging in the nature. The exterior The house itself is organized around a raised viewing platform which is slightly pushed into the top of a hill. The design of the house is a response to both the plot and the amazing surrounding views. The plot is oriented to the south and to the west, with views of the sea and the beautiful mountains and the beautiful pine trees. One of the standout features of this villa is the view of the large pool from inside which offers complete privacy and seaviews with plenty of space for big parties or families. Wherever you are wandering on the covered viewing platform that surrounds the villa, you will be able to enjoy the spectacular views and tranquility. Sustainability and energy efficiency The house integrates with its environment, not only in relation to the design and amazing views, but also in terms of energy efficiency and sustainability. Natural protection against heat is provided by generous cross ventilation throughout the house. Sun penetration is prevented by large vertical and horizontal shading elements in front of the windows. Green energy, produced by solar panels on the roof, provides selfsufficiency during the daytime. The air-conditioning and under floor heating systems are powered by high efficiency heat pumps. The is also a charger for electric cars. The villa is an amazing luxury property and is exclusively listed with our agency. Don't miss the opportunity to own this exceptional villa in Valtocado, Mijas, Malaga. The Villa K is also a great investment, contact us to learn more. This is an absoulte gem!

## **Features**

- Covered Terrace
- Fitted Wardrobes
- Private Terrace
- Gym
- Games Room Storage Room Utility Room
- Ensuite Bathroom
  Double Glazing
- Staff Accommodation
- Basement

Furniture Utilities Telephone Fully Furnished