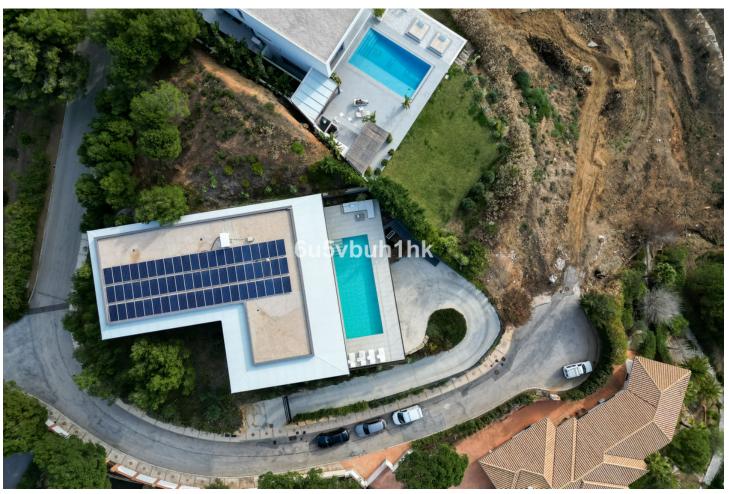

2055 m2

The stunning and very unique luxury villa, is located in the prestigious area of Valtocado, Mijas, and is not something you come across every day. Situated on a spacious plot, this villa completed in 2020 off unique combination of elegance and modern design. With 4 bedrooms and 5 bathrooms, including 4 en-suite bathrooms, this villa provides ample space for a comfortable and luxurious lifestyle. The architecture and design The design has been a collaboration between Marion Regitko Architects and UK based designers Soo Wilkinson & John Grant of Igloo Design. Their holistic approach to the interior and exterior spaces of the villa, along with the continuity of materials and finishes has resulted in a seamless flow throughout this exclusive villa. From where ever you are in the house, you can enter the deck that sorrounds the villa on the upper level. The lower level is cut into the hill and makes the entire villa seem like it has arised from the rocks. The interior The villa boasts a total built area of 916m<sup>2</sup>, providing an great deal of space both indoor and outdoor. The interior of the property is meticulously designed with high-quality finishes and attention to detail. The open-plan layout of the living areas creates a seamless flow between the kitchen, dining area, and lounge, perfect for entertaining guests. The gym, cinema room and service areas are located on the lower level as well as the outside exterior foyer. Entering the center of the house via the large wooden staircase, you will immediately feel the grand atmosphere. In the living room theres is plenty of space for a lot of cozy evenings in the custom made sofa in front of the big fireplace. Every piece of furniture, light and art is carefully chosen to create a warm feeling from the honey tones of oak, to the big sliding glass doors that at the same time gives you the feeling of indulging in the nature. The exterior The house itself is organized around a raised viewing platform which is slightly pushed into the top of a hill. The design of the house is a response to both the plot and the amazing surrounding views. The plot is oriented to the south and to the west, with views of the sea and the beautiful mountains and the beautiful pine trees. One of the standout features of this villa is the view of the large pool from inside which offers complete privacy and seaviews with plenty of space for big parties or families. Wherever you are wandering on the covered viewing platform that surrounds the villa, you will be able to enjoy the spectacular views and tranquility. Sustainability and energy efficiency The house integrates with its environment, not only in relation to the design and amazing views, but also in terms of energy efficiency and sustainability. Natural protection against heat is provided by generous cross ventilation throughout the house. Sun penetration is prevented by large vertical and horizontal shading elements in front of the windows. Green energy, produced by solar panels on the roof, provides selfsufficiency during the daytime. The air-conditioning and under floor heating systems are powered by high efficiency heat pumps. The is also a charger for electric cars. The villa is an amazing luxury property and is exclusively listed with our agency. Don't miss the opportunity to own this exceptional villa in Valtocado, Mijas, Malaga. The Villa K is also a great investment, contact us to learn more. This is an absoulte gem!