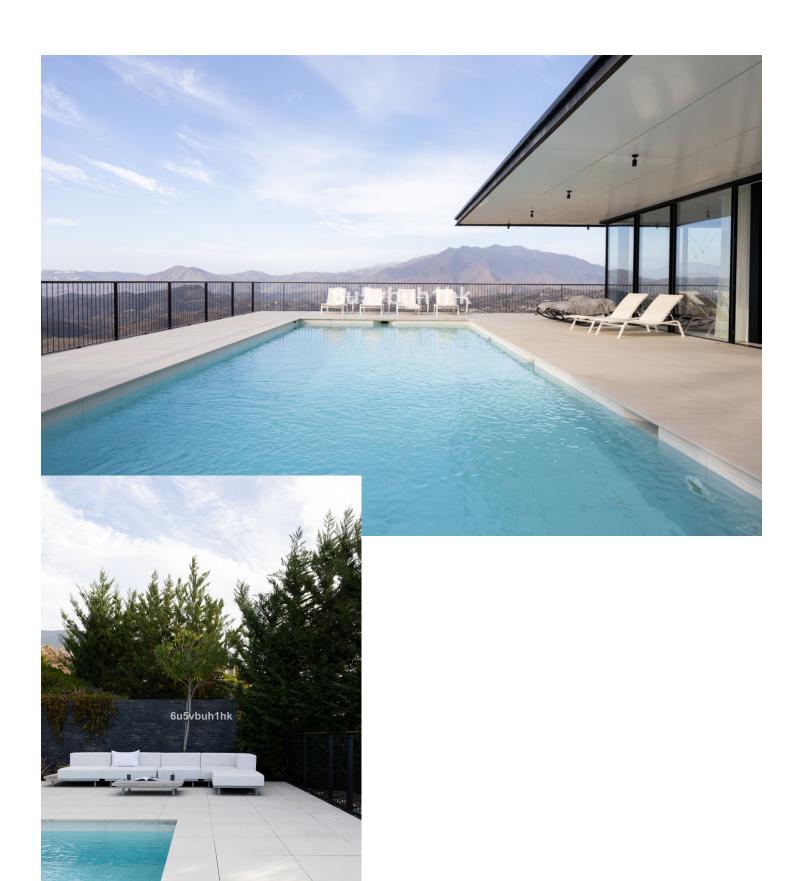

2055 m2

The stunning and very unique luxury villa, is located in the prestigious area of Valtocado, Mijas, and is not something you come across every day. Situated on a spacious plot, this villa completed in 2020 off unique combination of elegance and modern design. With 4 bedrooms and 5 bathrooms, including 4 en-suite bathrooms, this villa provides ample space for a comfortable and luxurious lifestyle. The architecture and design The design has been a collaboration between Marion Regitko Architects and UK based designers Soo Wilkinson & John Grant of Igloo Design. Their holistic approach to the interior and exterior spaces of the villa, along with the continuity of materials and finishes has resulted in a seamless flow throughout this exclusive villa. From where ever you are in the house, you can enter the deck that sorrounds the villa on the upper level. The lower level is cut into the hill and makes the entire villa seem like it has arised from the rocks. The interior The villa boasts a total built area of 916m<sup>2</sup>, providing an great deal of space both indoor and outdoor. The interior of the property is meticulously designed with high-quality finishes and attention to detail. The open-plan layout of the living areas creates a seamless flow between the kitchen, dining area, and lounge, perfect for entertaining guests. The gym, cinema room and service areas are located on the lower level as well as the outside exterior foyer. Entering the center of the house via the large wooden staircase, you will immediately feel the grand atmosphere. In the living room theres is plenty of space for a lot of cozy evenings in the custom made sofa in front of the big fireplace. Every piece of furniture, light and art is carefully chosen to create a warm feeling from the honey tones of oak, to the big sliding glass doors that at the same time gives you the feeling of indulging in the nature. The exterior The house itself is organized around a raised viewing platform which is slightly pushed into the top of a hill. The design of the house is a response to both the plot and the amazing surrounding views. The plot is oriented to the south and to the west, with views of the sea and the beautiful mountains and the beautiful pine trees. One of the standout features of this villa is the view of the large pool from inside which offers complete privacy and seaviews with plenty of space for big parties or families. Wherever you are wandering on the covered viewing platform that surrounds the villa, you will be able to enjoy the spectacular views and tranquility. Sustainability and energy efficiency The house integrates with its environment, not only in relation to the design and amazing views, but also in terms of energy efficiency and sustainability. Natural protection against heat is provided by generous cross ventilation throughout the house. Sun penetration is prevented by large vertical and horizontal shading elements in front of the windows. Green energy, produced by solar panels on the roof, provides selfsufficiency during the daytime. The air-conditioning and under floor heating systems are powered by high efficiency heat pumps. The is also a charger for electric cars. The villa is an amazing luxury property and is exclusively listed with our agency. Don't miss the opportunity to own this exceptional villa in Valtocado, Mijas, Malaga. The Villa K is also a great investment, contact us to learn more. This is an absoulte gem!