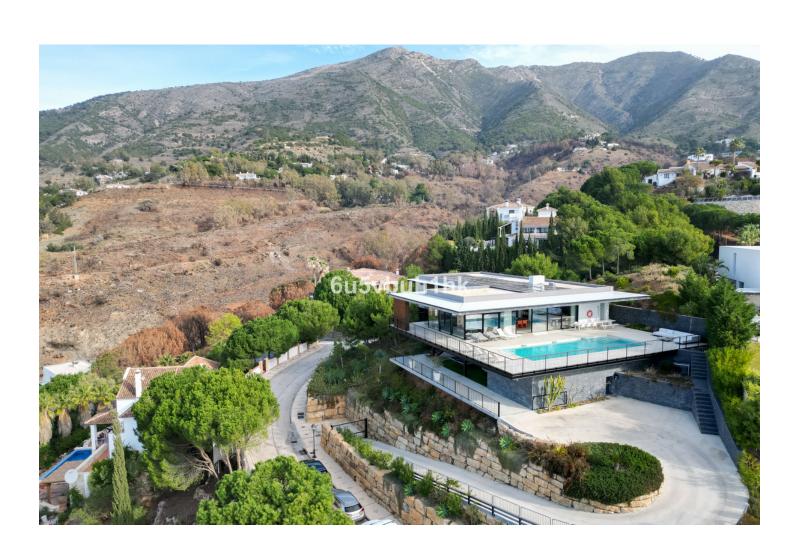

2055 m2

The stunning and very unique luxury villa, is located in the prestigious area of Valtocado, Mijas, and is not something you come across every day. Situated on a spacious plot, this villa completed in 2020 off unique combination of elegance and modern design. With 4 bedrooms and 5 bathrooms, including 4 en-suite bathrooms, this villa provides ample space for a comfortable and luxurious lifestyle. The architecture and design The design has been a collaboration between Marion Regitko Architects and UK based designers Soo Wilkinson & John Grant of Igloo Design. Their holistic approach to the interior and exterior spaces of the villa, along with the continuity of materials and finishes has resulted in a seamless flow throughout this exclusive villa. From where ever you are in the house, you can enter the deck that sorrounds the villa on the upper level. The lower level is cut into the hill and makes the entire villa seem like it has arised from the rocks. The interior The villa boasts a total built area of 916m<sup>2</sup>, providing an great deal of space both indoor and outdoor. The interior of the property is meticulously designed with high-quality finishes and attention to detail. The open-plan layout of the living areas creates a seamless flow between the kitchen, dining area, and lounge, perfect for entertaining guests. The gym, cinema room and service areas are located on the lower level as well as the outside exterior foyer. Entering the center of the house via the large wooden staircase, you will immediately feel the grand atmosphere. In the living room theres is plenty of space for a lot of cozy evenings in the custom made sofa in front of the big fireplace. Every piece of furniture, light and art is carefully chosen to create a warm feeling from the honey tones of oak, to the big sliding glass doors that at the same time gives you the feeling of indulging in the nature. The exterior The house itself is organized around a raised viewing platform which is slightly pushed into the top of a hill. The design of the house is a response to both the plot and the amazing surrounding views. The plot is oriented to the south and to the west, with views of the sea and the beautiful mountains and the beautiful pine trees. One of the standout features of this villa is the view of the large pool from inside which offers complete privacy and seaviews with plenty of space for big parties or families. Wherever you are wandering on the covered viewing platform that surrounds the villa, you will be able to enjoy the spectacular views and tranquility. Sustainability and energy efficiency The house integrates with its environment, not only in relation to the design and amazing views, but also in terms of energy efficiency and sustainability. Natural protection against heat is provided by generous cross ventilation throughout the house. Sun penetration is prevented by large vertical and horizontal shading elements in front of the windows. Green energy, produced by solar panels on the roof, provides selfsufficiency during the daytime. The air-conditioning and under floor heating systems are powered by high efficiency heat pumps. The is also a charger for electric cars. The villa is an amazing luxury property and is exclusively listed with our agency. Don't miss the opportunity to own this exceptional villa in Valtocado, Mijas, Malaga. The Villa K is also a great investment, contact us to learn more. This is an absoulte gem!