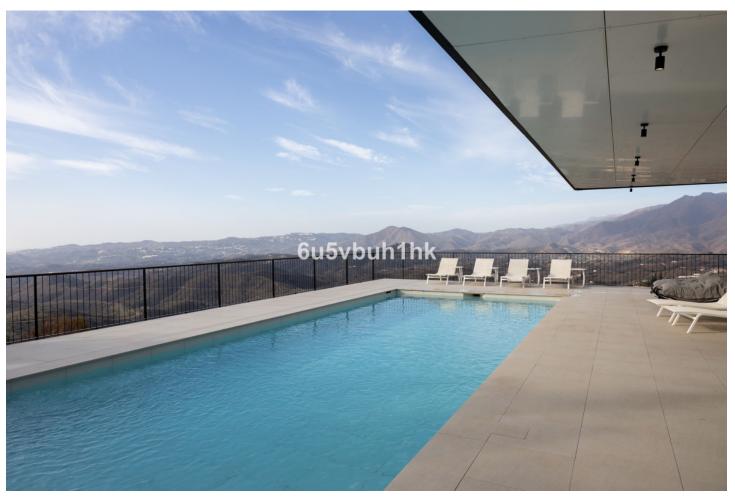

2055 m2

The stunning and very unique luxury villa, is located in the prestigious area of Valtocado, Mijas, and is not something you come across every day. Situated on a spacious plot, this villa completed in 2020 off unique combination of elegance and modern design. With 4 bedrooms and 5 bathrooms, including 4 en-suite bathrooms, this villa provides ample space for a comfortable and luxurious lifestyle. The architecture and design The design has been a collaboration between Marion Regitko Architects and UK based designers Soo Wilkinson & John Grant of Igloo Design. Their holistic approach to the interior and exterior spaces of the villa, along with the continuity of materials and finishes has resulted in a seamless flow throughout this exclusive villa. From where ever you are in the house, you can enter the deck that sorrounds the villa on the upper level. The lower level is cut into the hill and makes the entire villa seem like it has arised from the rocks. The interior The villa boasts a total built area of 916m<sup>2</sup>, providing an great deal of space both indoor and outdoor. The interior of the property is meticulously designed with high-quality finishes and attention to detail. The open-plan layout of the living areas creates a seamless flow between the kitchen, dining area, and lounge, perfect for entertaining guests. The gym, cinema room and service areas are located on the lower level as well as the outside exterior foyer. Entering the center of the house via the large wooden staircase, you will immediately feel the grand atmosphere. In the living room theres is plenty of space for a lot of cozy evenings in the custom made sofa in front of the big fireplace. Every piece of furniture, light and art is carefully chosen to create a warm feeling from the honey tones of oak, to the big sliding glass doors that at the same time gives you the feeling of indulging in the nature. The exterior The house itself is organized around a raised viewing platform which is slightly pushed into the top of a hill. The design of the house is a response to both the plot and the amazing surrounding views. The plot is oriented to the south and to the west, with views of the sea and the beautiful mountains and the beautiful pine trees. One of the standout features of this villa is the view of the large pool from inside which offers complete privacy and seaviews with plenty of space for big parties or families. Wherever you are wandering on the covered viewing platform that surrounds the villa, you will be able to enjoy the spectacular views and tranquility. Sustainability and energy efficiency The house integrates with its environment, not only in relation to the design and amazing views, but also in terms of energy efficiency and sustainability. Natural protection against heat is provided by generous cross ventilation throughout the house. Sun penetration is prevented by large vertical and horizontal shading elements in front of the windows. Green energy, produced by solar panels on the roof, provides selfsufficiency during the daytime. The air-conditioning and under floor heating systems are powered by high efficiency heat pumps. The is also a charger for electric cars. The villa is an amazing luxury property and is exclusively listed with our agency. Don't miss the opportunity to own this exceptional villa in Valtocado, Mijas, Malaga. The Villa K is also a great investment, contact us to learn more. This is an absoulte gem!