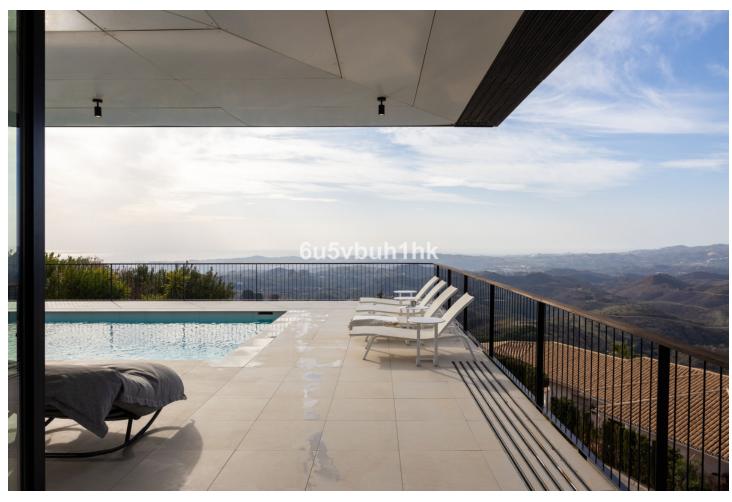

2055 m2

The stunning and very unique luxury villa, is located in the prestigious area of Valtocado, Mijas, and is not something you come across every day. Situated on a spacious plot, this villa completed in 2020 off unique combination of elegance and modern design. With 4 bedrooms and 5 bathrooms, including 4 en-suite bathrooms, this villa provides ample space for a comfortable and luxurious lifestyle. The architecture and design The design has been a collaboration between Marion Regitko Architects and UK based designers Soo Wilkinson & John Grant of Igloo Design. Their holistic approach to the interior and exterior spaces of the villa, along with the continuity of materials and finishes has resulted in a seamless flow throughout this exclusive villa. From where ever you are in the house, you can enter the deck that sorrounds the villa on the upper level. The lower level is cut into the hill and makes the entire villa seem like it has arised from the rocks. The interior The villa boasts a total built area of 916m<sup>2</sup>, providing an great deal of space both indoor and outdoor. The interior of the property is meticulously designed with high-quality finishes and attention to detail. The open-plan layout of the living areas creates a seamless flow between the kitchen, dining area, and lounge, perfect for entertaining guests. The gym, cinema room and service areas are located on the lower level as well as the outside exterior foyer. Entering the center of the house via the large wooden staircase, you will immediately feel the grand atmosphere. In the living room theres is plenty of space for a lot of cozy evenings in the custom made sofa in front of the big fireplace. Every piece of furniture, light and art is carefully chosen to create a warm feeling from the honey tones of oak, to the big sliding glass doors that at the same time gives you the feeling of indulging in the nature. The exterior The house itself is organized around a raised viewing platform which is slightly pushed into the top of a hill. The design of the house is a response to both the plot and the amazing surrounding views. The plot is oriented to the south and to the west, with views of the sea and the beautiful mountains and the beautiful pine trees. One of the standout features of this villa is the view of the large pool from inside which offers complete privacy and seaviews with plenty of space for big parties or families. Wherever you are wandering on the covered viewing platform that surrounds the villa, you will be able to enjoy the spectacular views and tranquility. Sustainability and energy efficiency The house integrates with its environment, not only in relation to the design and amazing views, but also in terms of energy efficiency and sustainability. Natural protection against heat is provided by generous cross ventilation throughout the house. Sun penetration is prevented by large vertical and horizontal shading elements in front of the windows. Green energy, produced by solar panels on the roof, provides selfsufficiency during the daytime. The air-conditioning and under floor heating systems are powered by high efficiency heat pumps. The is also a charger for electric cars. The villa is an amazing luxury property and is exclusively listed with our agency. Don't miss the opportunity to own this exceptional villa in Valtocado, Mijas, Malaga. The Villa K is also a great investment, contact us to learn more. This is an absoulte gem!