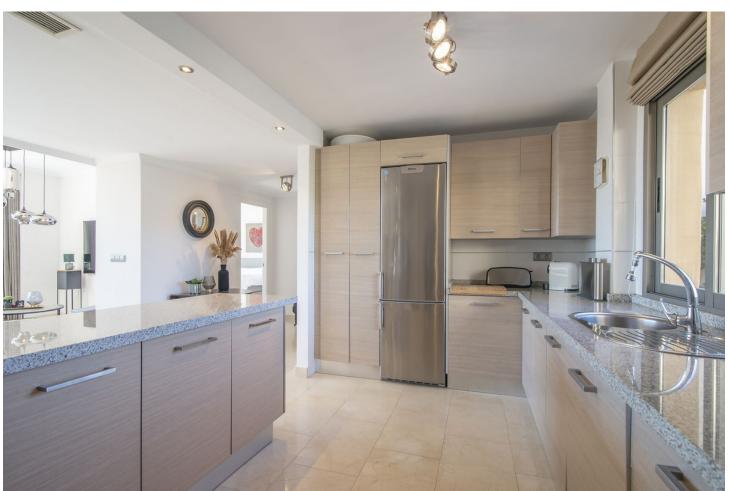

3

2

125 m2

Spectacular Penthouse in La Resina Golf, very spacious with a huge terrace of more than 80m2, views of the sea and mountains, in a very quiet area next to the Selwo zoo, it has a storage room and a garage for 2 cars, 2 swimming pools and a swimming pool for children.