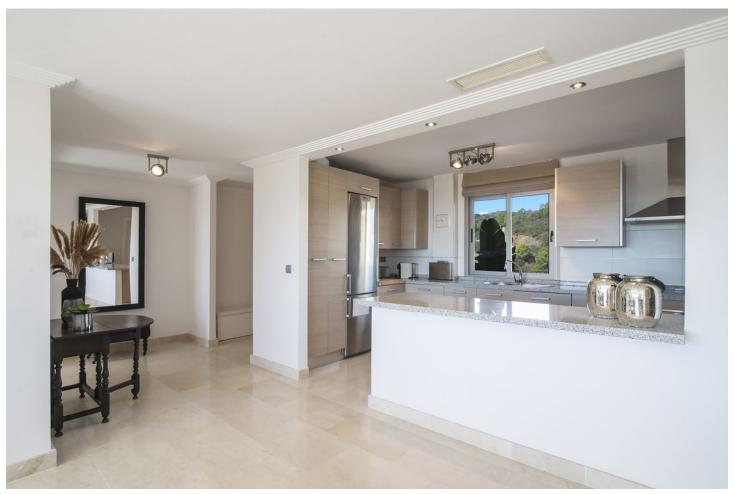

3

2

125 m2

Spectacular Penthouse in La Resina Golf, very spacious with a huge terrace of more than 80m2, views of the sea and mountains, in a very quiet area next to the Selwo zoo, it has a storage room and a garage for 2 cars, 2 swimming pools and a swimming pool for children.