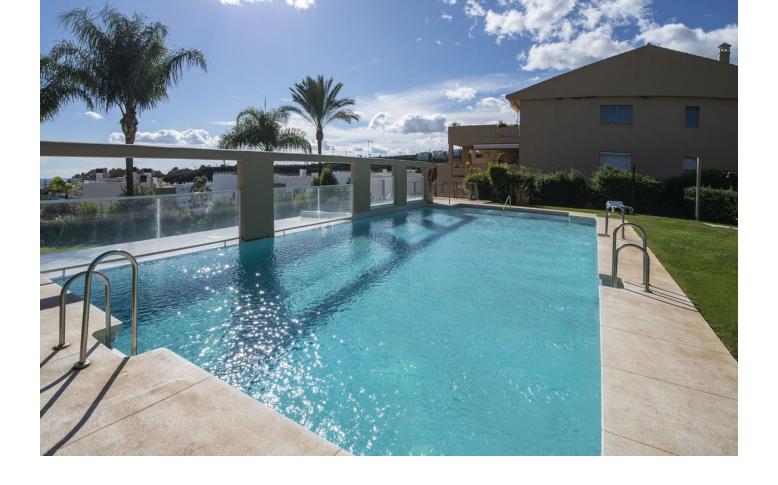

3

2

125 m2

Spectacular Penthouse in La Resina Golf, very spacious with a huge terrace of more than 80m2, views of the sea and mountains, in a very quiet area next to the Selwo zoo, it has a storage room and a garage for 2 cars, 2 swimming pools and a swimming pool for children.