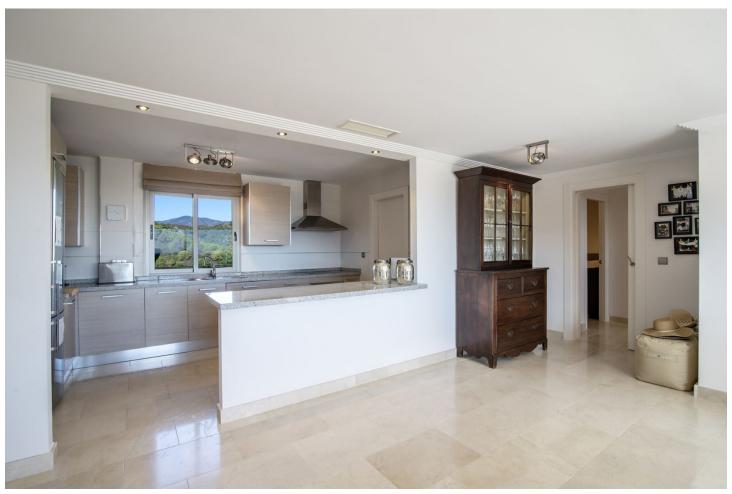

3

2

125 m2

Spectacular Penthouse in La Resina Golf, very spacious with a huge terrace of more than 80m2, views of the sea and mountains, in a very quiet area next to the Selwo zoo, it has a storage room and a garage for 2 cars, 2 swimming pools and a swimming pool for children.