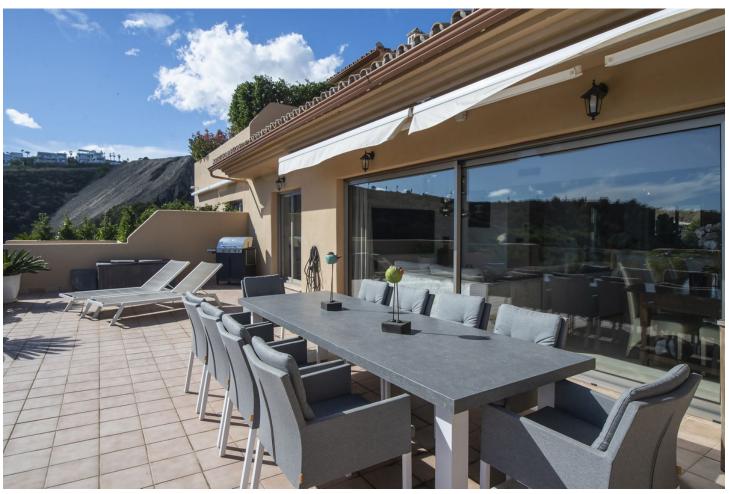

3

2

125 m2

Spectacular Penthouse in La Resina Golf, very spacious with a huge terrace of more than 80m2, views of the sea and mountains, in a very quiet area next to the Selwo zoo, it has a storage room and a garage for 2 cars, 2 swimming pools and a swimming pool for children.