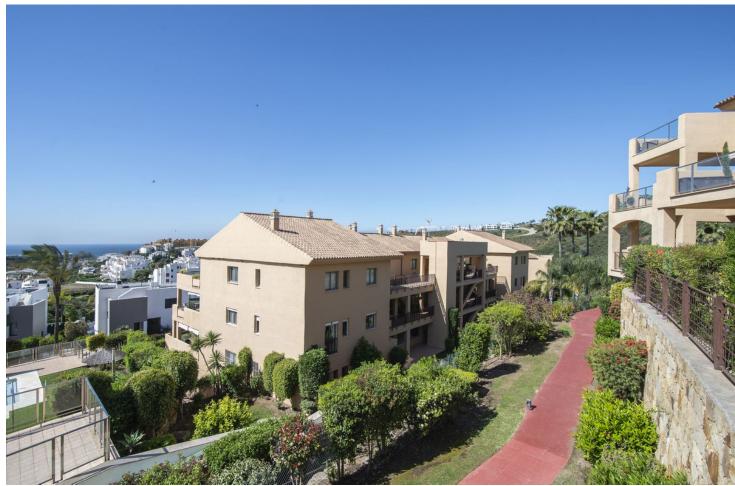

3

2

125 m2

Spectacular Penthouse in La Resina Golf, very spacious with a huge terrace of more than 80m2, views of the sea and mountains, in a very quiet area next to the Selwo zoo, it has a storage room and a garage for 2 cars, 2 swimming pools and a swimming pool for children.