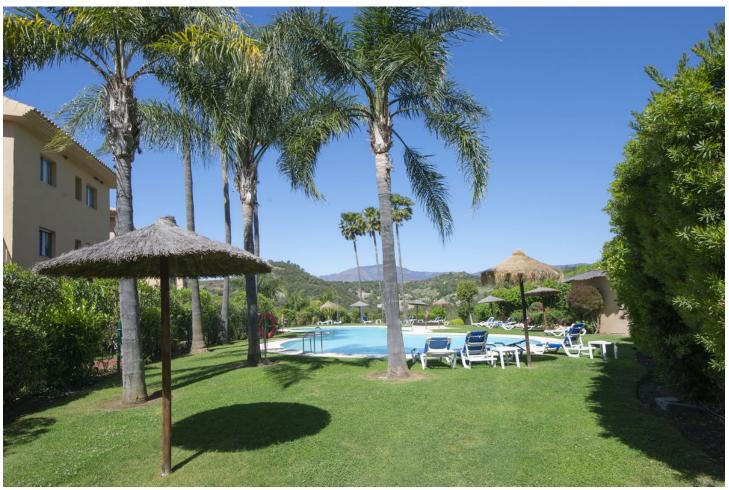

3

2

125 m2

Spectacular Penthouse in La Resina Golf, very spacious with a huge terrace of more than 80m2, views of the sea and mountains, in a very quiet area next to the Selwo zoo, it has a storage room and a garage for 2 cars, 2 swimming pools and a swimming pool for children.