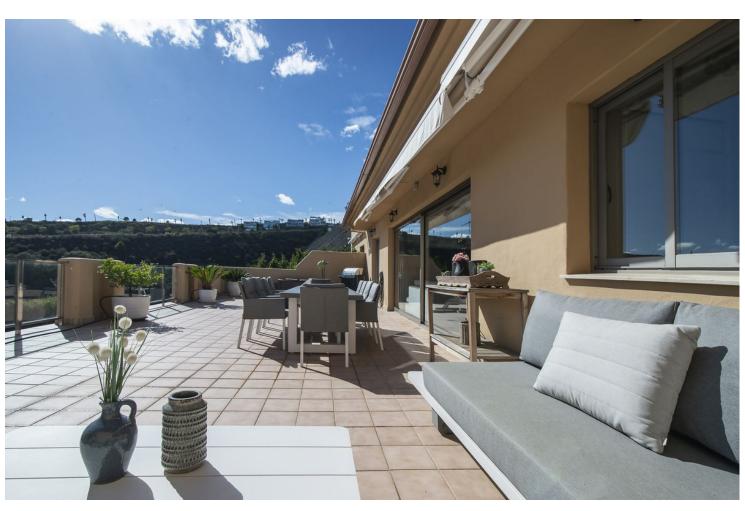

3

2

125 m2

Spectacular Penthouse in La Resina Golf, very spacious with a huge terrace of more than 80m2, views of the sea and mountains, in a very quiet area next to the Selwo zoo, it has a storage room and a garage for 2 cars, 2 swimming pools and a swimming pool for children.