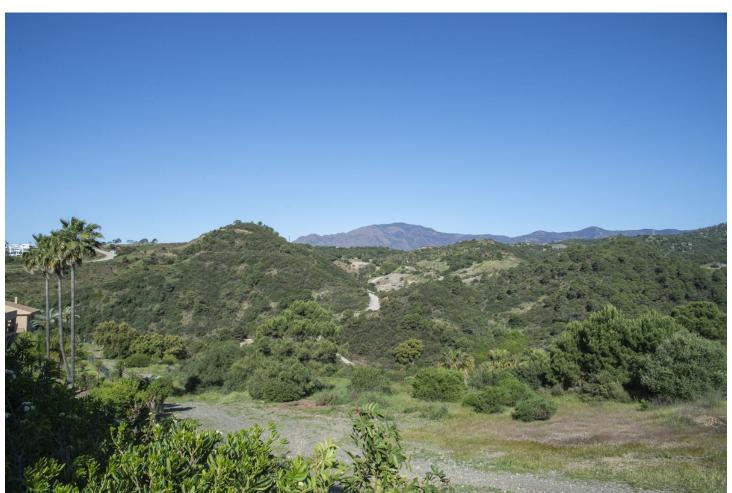

3

2

125 m2

Spectacular Penthouse in La Resina Golf, very spacious with a huge terrace of more than 80m2, views of the sea and mountains, in a very quiet area next to the Selwo zoo, it has a storage room and a garage for 2 cars, 2 swimming pools and a swimming pool for children.