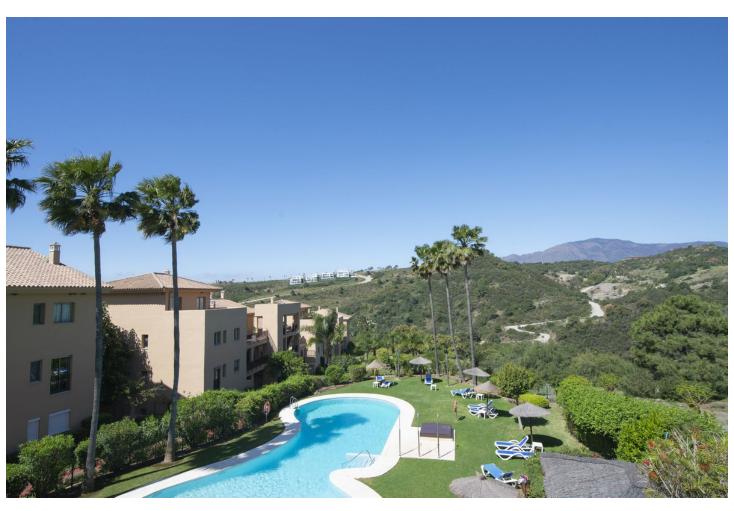

3

2

125 m2

Spectacular Penthouse in La Resina Golf, very spacious with a huge terrace of more than 80m2, views of the sea and mountains, in a very quiet area next to the Selwo zoo, it has a storage room and a garage for 2 cars, 2 swimming pools and a swimming pool for children.