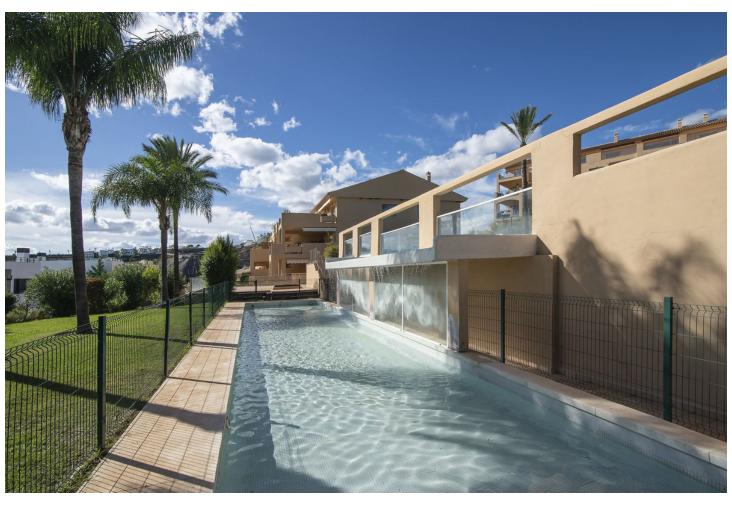

3

2

125 m2

Spectacular Penthouse in La Resina Golf, very spacious with a huge terrace of more than 80m2, views of the sea and mountains, in a very quiet area next to the Selwo zoo, it has a storage room and a garage for 2 cars, 2 swimming pools and a swimming pool for children.