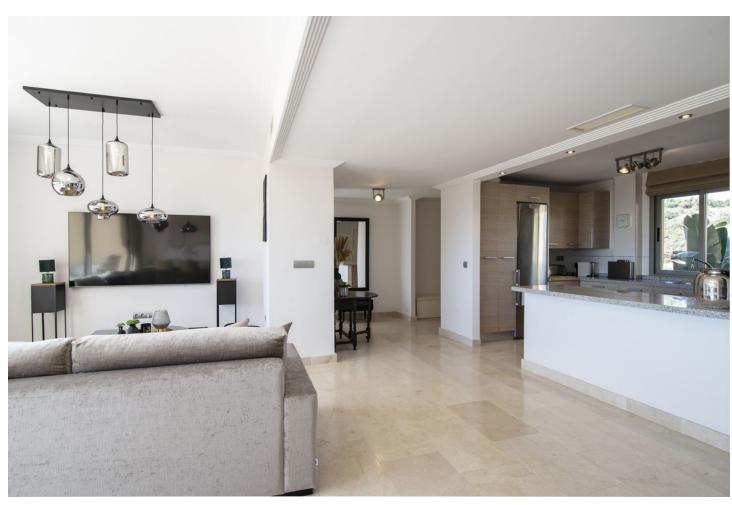

3

2

125 m2

Spectacular Penthouse in La Resina Golf, very spacious with a huge terrace of more than 80m2, views of the sea and mountains, in a very quiet area next to the Selwo zoo, it has a storage room and a garage for 2 cars, 2 swimming pools and a swimming pool for children.