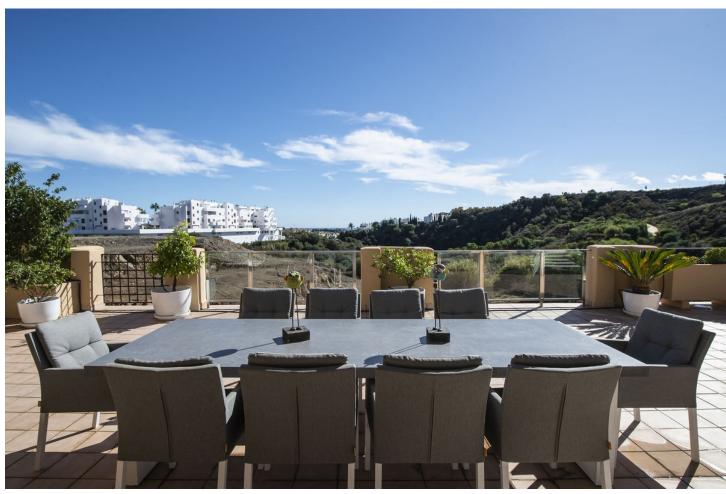

3

2

125 m2

Spectacular Penthouse in La Resina Golf, very spacious with a huge terrace of more than 80m2, views of the sea and mountains, in a very quiet area next to the Selwo zoo, it has a storage room and a garage for 2 cars, 2 swimming pools and a swimming pool for children.