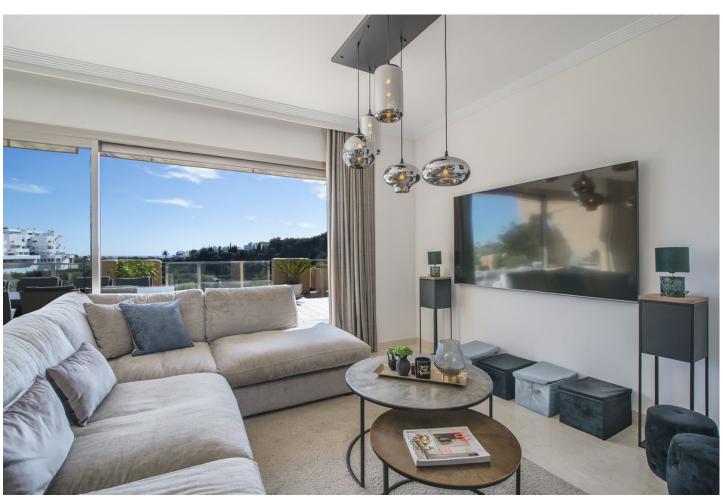

3

2

125 m2

Spectacular Penthouse in La Resina Golf, very spacious with a huge terrace of more than 80m2, views of the sea and mountains, in a very quiet area next to the Selwo zoo, it has a storage room and a garage for 2 cars, 2 swimming pools and a swimming pool for children.