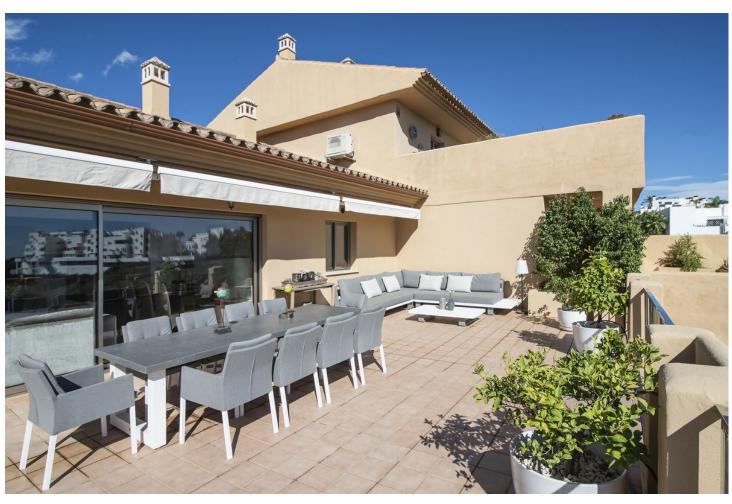

3

2

125 m2

Spectacular Penthouse in La Resina Golf, very spacious with a huge terrace of more than 80m2, views of the sea and mountains, in a very quiet area next to the Selwo zoo, it has a storage room and a garage for 2 cars, 2 swimming pools and a swimming pool for children.