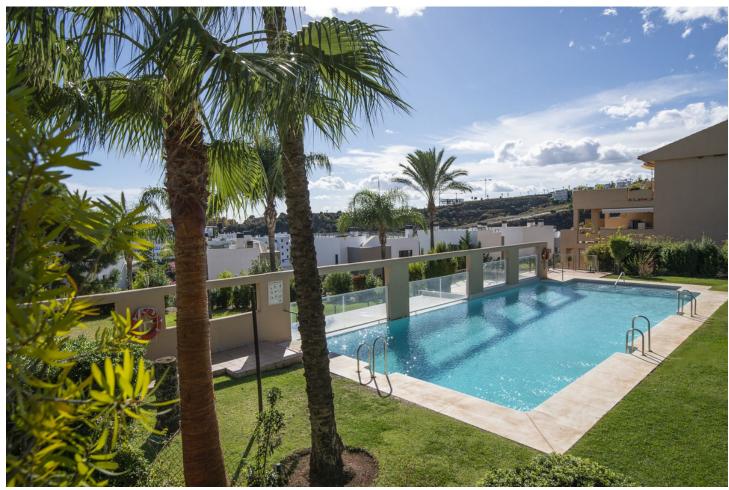

3

2

125 m2

Spectacular Penthouse in La Resina Golf, very spacious with a huge terrace of more than 80m2, views of the sea and mountains, in a very quiet area next to the Selwo zoo, it has a storage room and a garage for 2 cars, 2 swimming pools and a swimming pool for children.