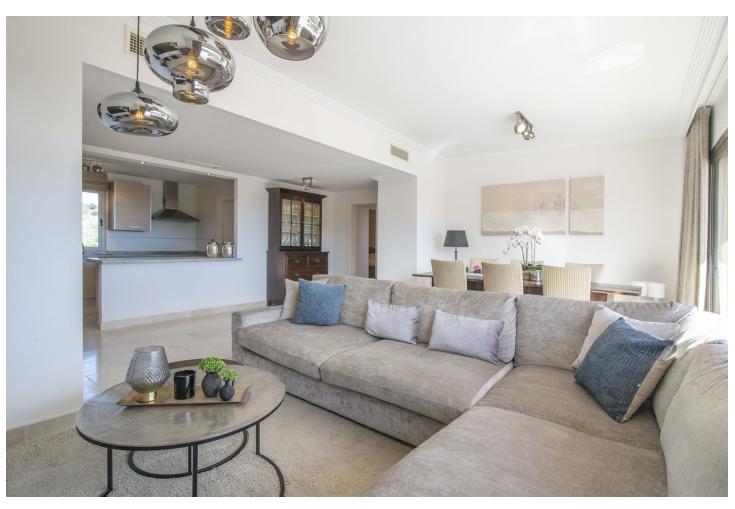

3

2

125 m2

Spectacular Penthouse in La Resina Golf, very spacious with a huge terrace of more than 80m2, views of the sea and mountains, in a very quiet area next to the Selwo zoo, it has a storage room and a garage for 2 cars, 2 swimming pools and a swimming pool for children.