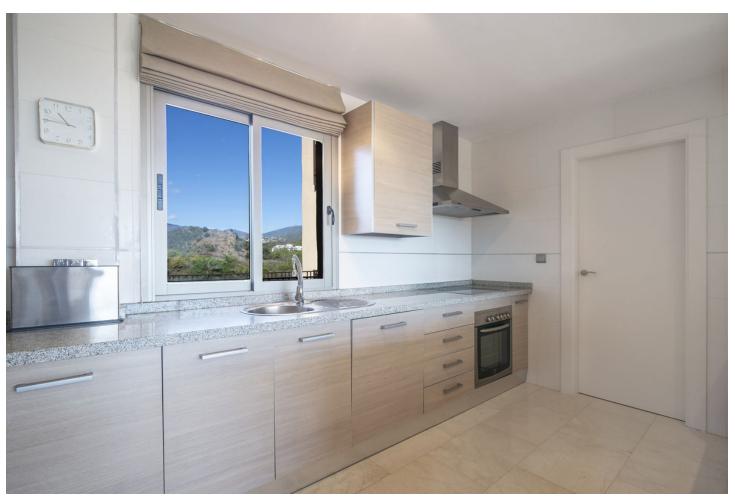

3

2

125 m2

Spectacular Penthouse in La Resina Golf, very spacious with a huge terrace of more than 80m2, views of the sea and mountains, in a very quiet area next to the Selwo zoo, it has a storage room and a garage for 2 cars, 2 swimming pools and a swimming pool for children.