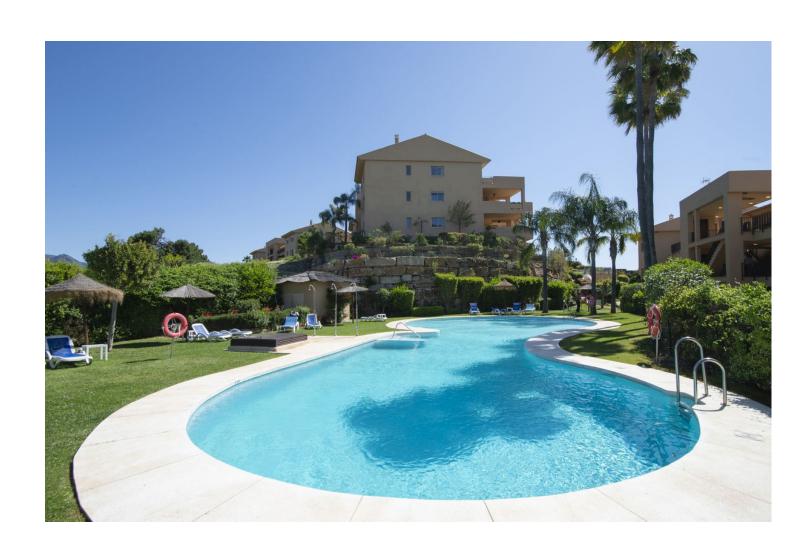

3

2

125 m2

Spectacular Penthouse in La Resina Golf, very spacious with a huge terrace of more than 80m2, views of the sea and mountains, in a very quiet area next to the Selwo zoo, it has a storage room and a garage for 2 cars, 2 swimming pools and a swimming pool for children.