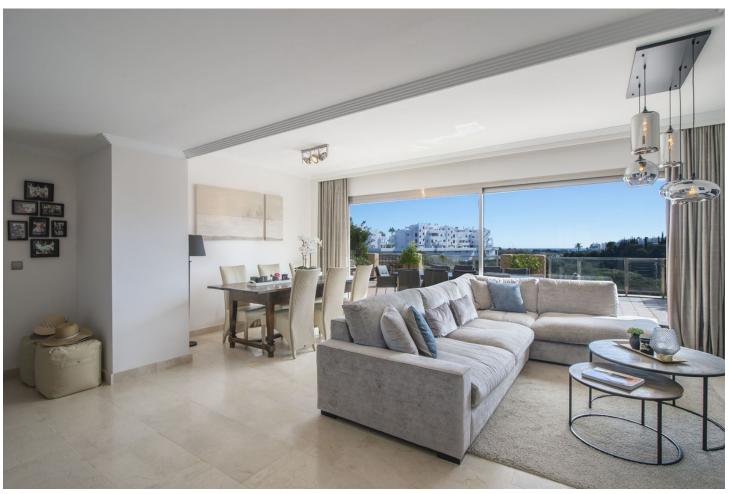

3

2

125 m2

Spectacular Penthouse in La Resina Golf, very spacious with a huge terrace of more than 80m2, views of the sea and mountains, in a very quiet area next to the Selwo zoo, it has a storage room and a garage for 2 cars, 2 swimming pools and a swimming pool for children.