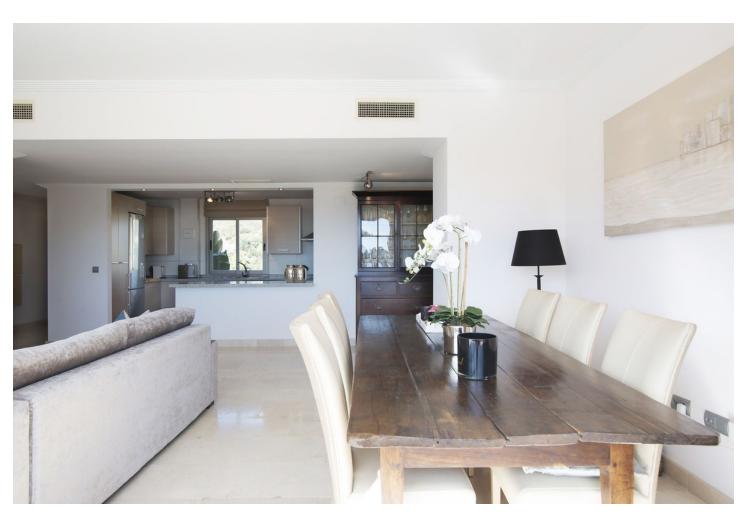

3

2

125 m2

Spectacular Penthouse in La Resina Golf, very spacious with a huge terrace of more than 80m2, views of the sea and mountains, in a very quiet area next to the Selwo zoo, it has a storage room and a garage for 2 cars, 2 swimming pools and a swimming pool for children.