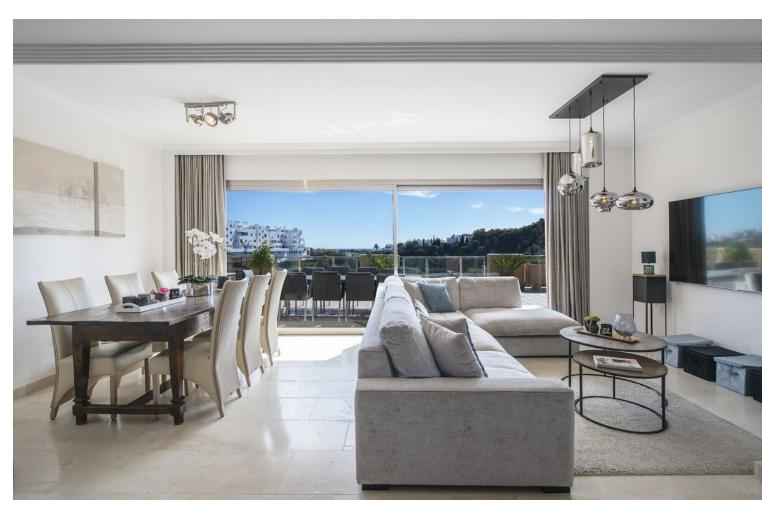

3

2

125 m2

Spectacular Penthouse in La Resina Golf, very spacious with a huge terrace of more than 80m2, views of the sea and mountains, in a very quiet area next to the Selwo zoo, it has a storage room and a garage for 2 cars, 2 swimming pools and a swimming pool for children.