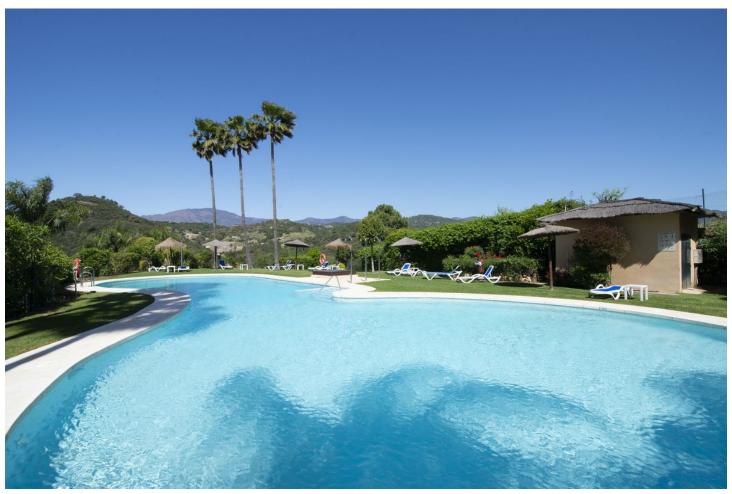

3

2

125 m2

Spectacular Penthouse in La Resina Golf, very spacious with a huge terrace of more than 80m2, views of the sea and mountains, in a very quiet area next to the Selwo zoo, it has a storage room and a garage for 2 cars, 2 swimming pools and a swimming pool for children.