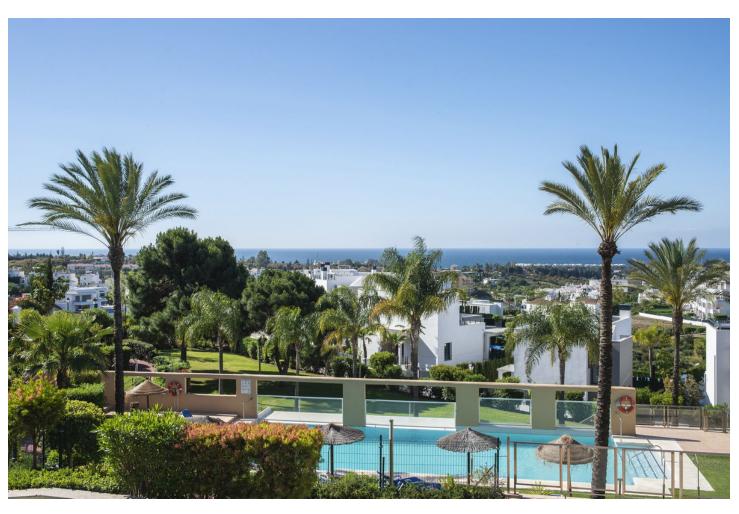

3

2

125 m2

Spectacular Penthouse in La Resina Golf, very spacious with a huge terrace of more than 80m2, views of the sea and mountains, in a very quiet area next to the Selwo zoo, it has a storage room and a garage for 2 cars, 2 swimming pools and a swimming pool for children.