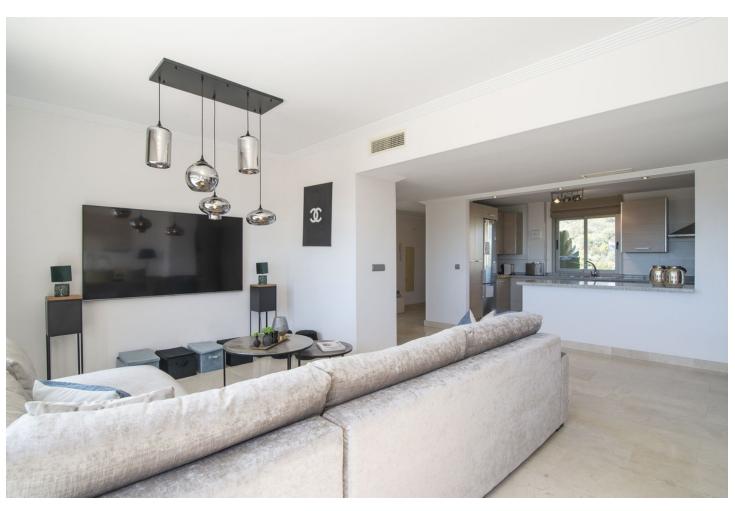

3

2

125 m2

Spectacular Penthouse in La Resina Golf, very spacious with a huge terrace of more than 80m2, views of the sea and mountains, in a very quiet area next to the Selwo zoo, it has a storage room and a garage for 2 cars, 2 swimming pools and a swimming pool for children.