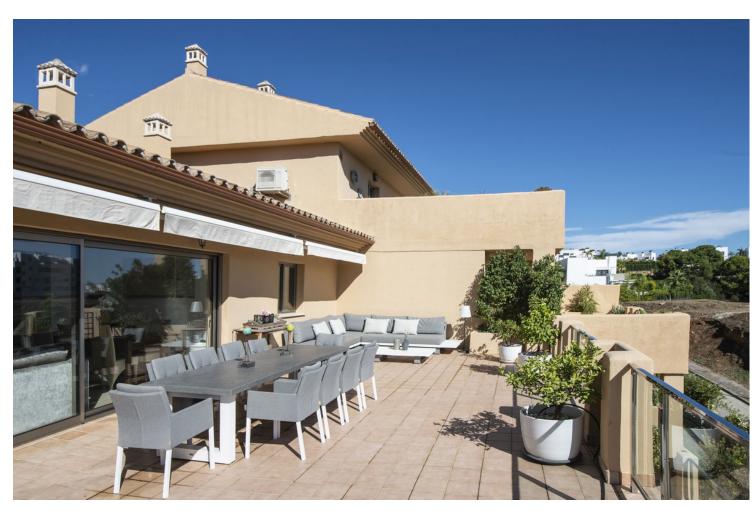

3

2

125 m2

Spectacular Penthouse in La Resina Golf, very spacious with a huge terrace of more than 80m2, views of the sea and mountains, in a very quiet area next to the Selwo zoo, it has a storage room and a garage for 2 cars, 2 swimming pools and a swimming pool for children.