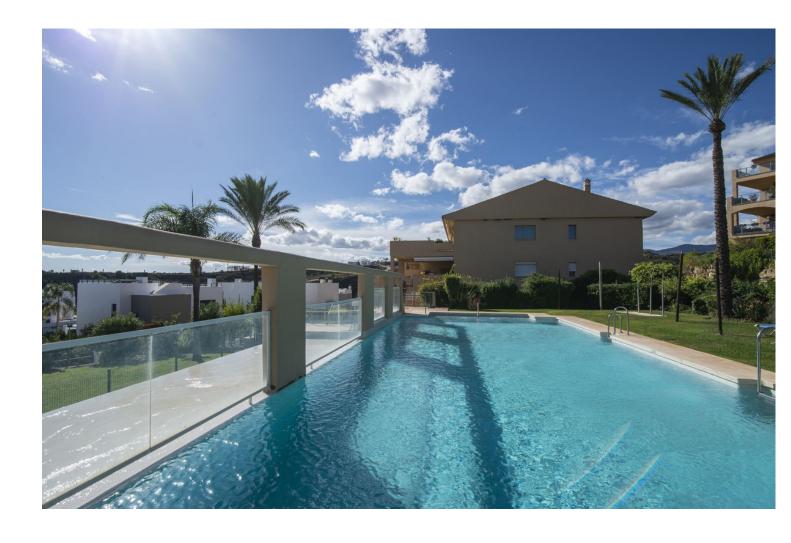

3

2

125 m2

Spectacular Penthouse in La Resina Golf, very spacious with a huge terrace of more than 80m2, views of the sea and mountains, in a very quiet area next to the Selwo zoo, it has a storage room and a garage for 2 cars, 2 swimming pools and a swimming pool for children.