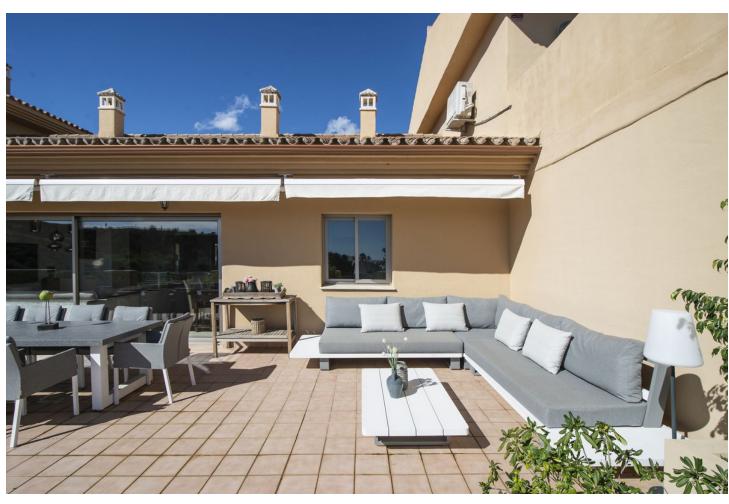

3

2

125 m2

Spectacular Penthouse in La Resina Golf, very spacious with a huge terrace of more than 80m2, views of the sea and mountains, in a very quiet area next to the Selwo zoo, it has a storage room and a garage for 2 cars, 2 swimming pools and a swimming pool for children.