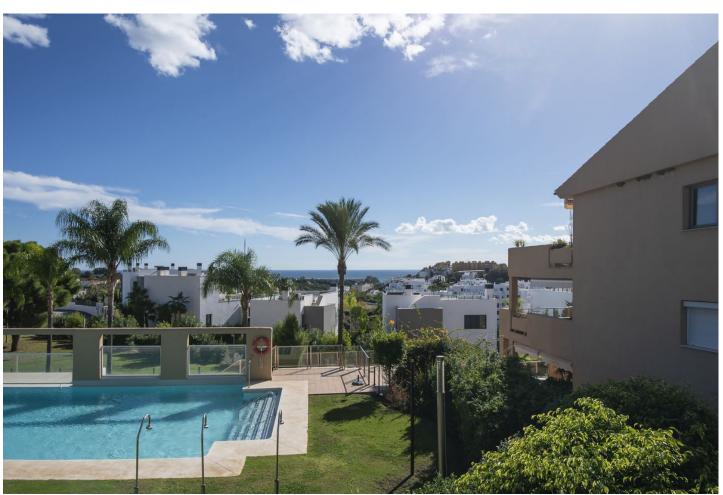

3

2

125 m2

Spectacular Penthouse in La Resina Golf, very spacious with a huge terrace of more than 80m2, views of the sea and mountains, in a very quiet area next to the Selwo zoo, it has a storage room and a garage for 2 cars, 2 swimming pools and a swimming pool for children.