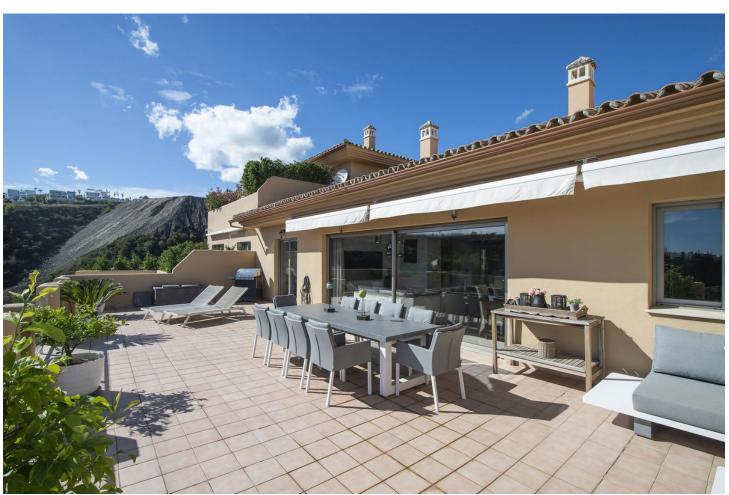

3

2

125 m2

Spectacular Penthouse in La Resina Golf, very spacious with a huge terrace of more than 80m2, views of the sea and mountains, in a very quiet area next to the Selwo zoo, it has a storage room and a garage for 2 cars, 2 swimming pools and a swimming pool for children.