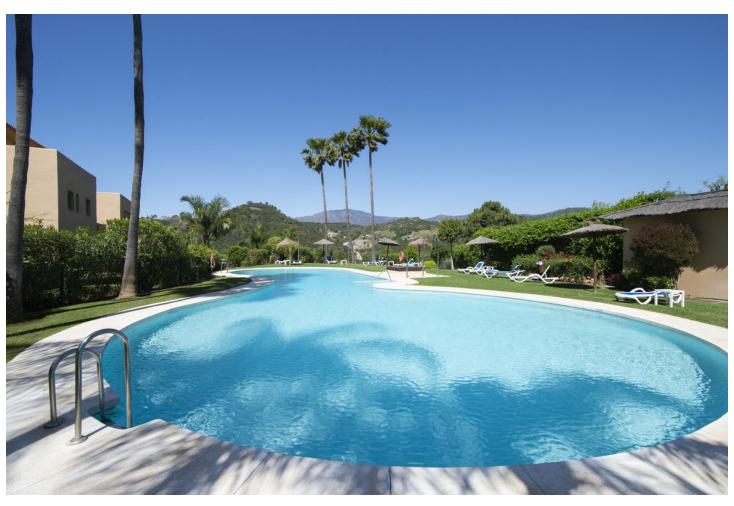

3

2

125 m2

Spectacular Penthouse in La Resina Golf, very spacious with a huge terrace of more than 80m2, views of the sea and mountains, in a very quiet area next to the Selwo zoo, it has a storage room and a garage for 2 cars, 2 swimming pools and a swimming pool for children.