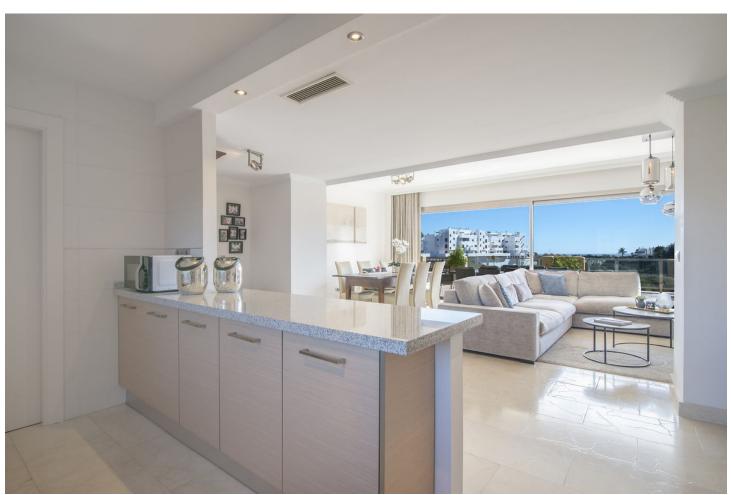

3

2

125 m2

Spectacular Penthouse in La Resina Golf, very spacious with a huge terrace of more than 80m2, views of the sea and mountains, in a very quiet area next to the Selwo zoo, it has a storage room and a garage for 2 cars, 2 swimming pools and a swimming pool for children.