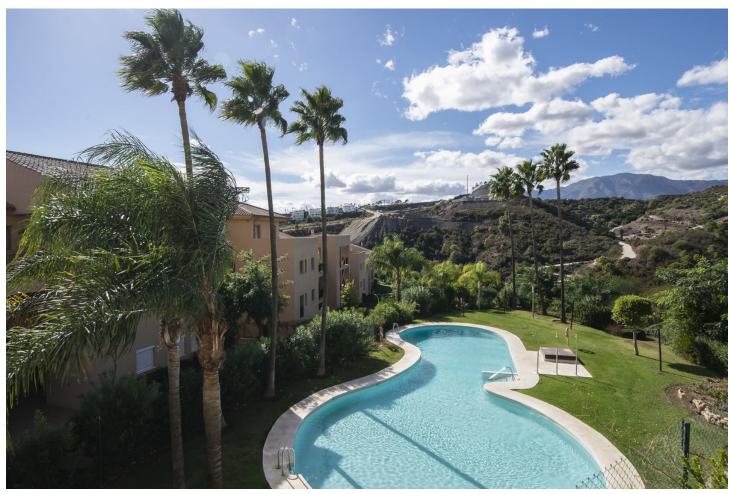

3

2

125 m2

Spectacular Penthouse in La Resina Golf, very spacious with a huge terrace of more than 80m2, views of the sea and mountains, in a very quiet area next to the Selwo zoo, it has a storage room and a garage for 2 cars, 2 swimming pools and a swimming pool for children.