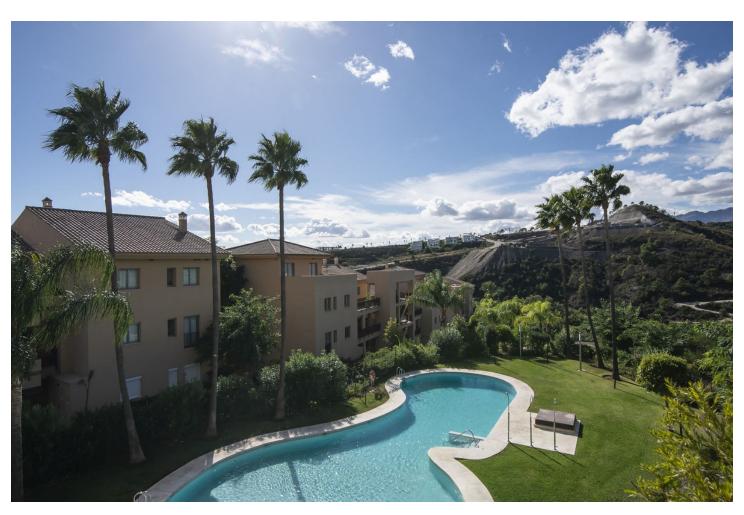

3

2

125 m2

Spectacular Penthouse in La Resina Golf, very spacious with a huge terrace of more than 80m2, views of the sea and mountains, in a very quiet area next to the Selwo zoo, it has a storage room and a garage for 2 cars, 2 swimming pools and a swimming pool for children.