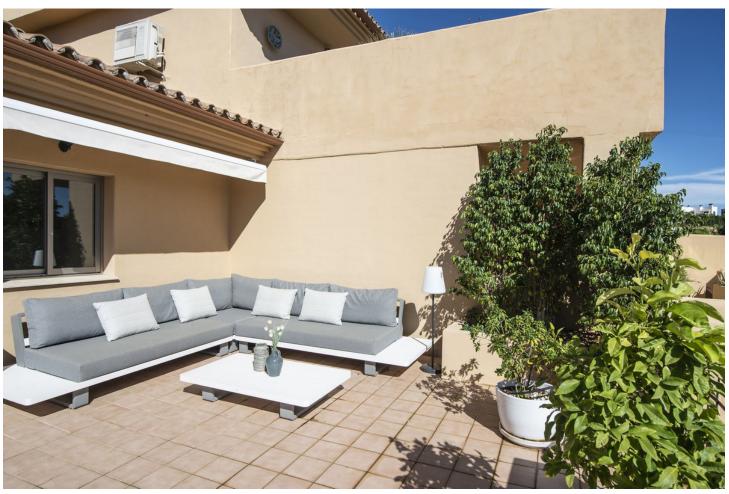

3

2

125 m2

Spectacular Penthouse in La Resina Golf, very spacious with a huge terrace of more than 80m2, views of the sea and mountains, in a very quiet area next to the Selwo zoo, it has a storage room and a garage for 2 cars, 2 swimming pools and a swimming pool for children.