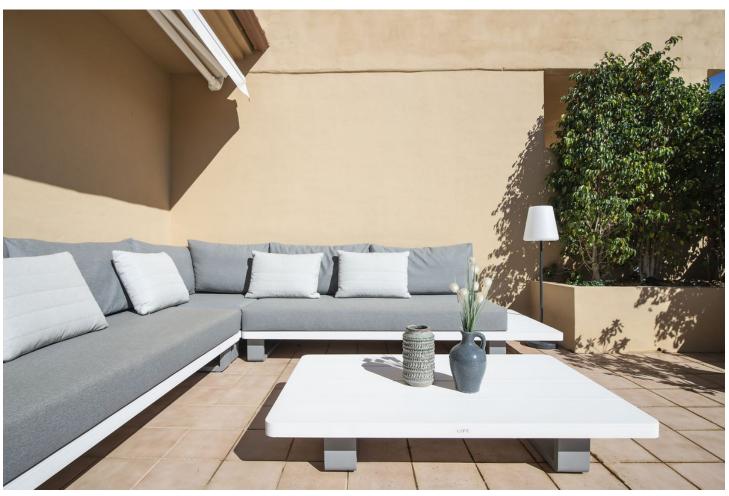

3

2

125 m2

Spectacular Penthouse in La Resina Golf, very spacious with a huge terrace of more than 80m2, views of the sea and mountains, in a very quiet area next to the Selwo zoo, it has a storage room and a garage for 2 cars, 2 swimming pools and a swimming pool for children.