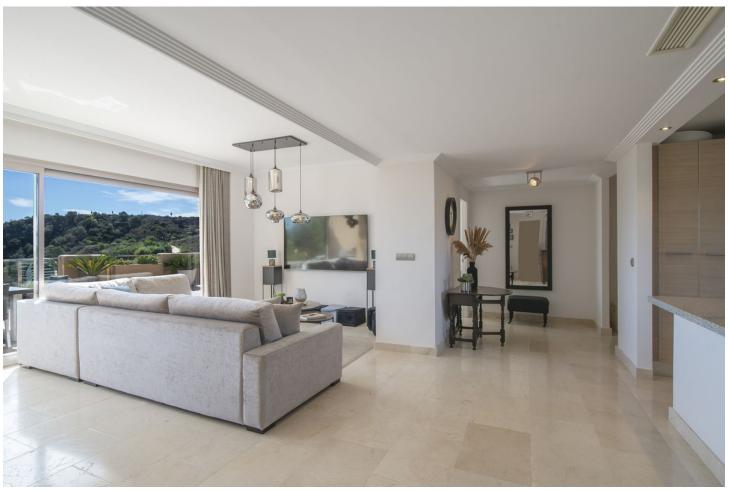

3

2

125 m2

Spectacular Penthouse in La Resina Golf, very spacious with a huge terrace of more than 80m2, views of the sea and mountains, in a very quiet area next to the Selwo zoo, it has a storage room and a garage for 2 cars, 2 swimming pools and a swimming pool for children.