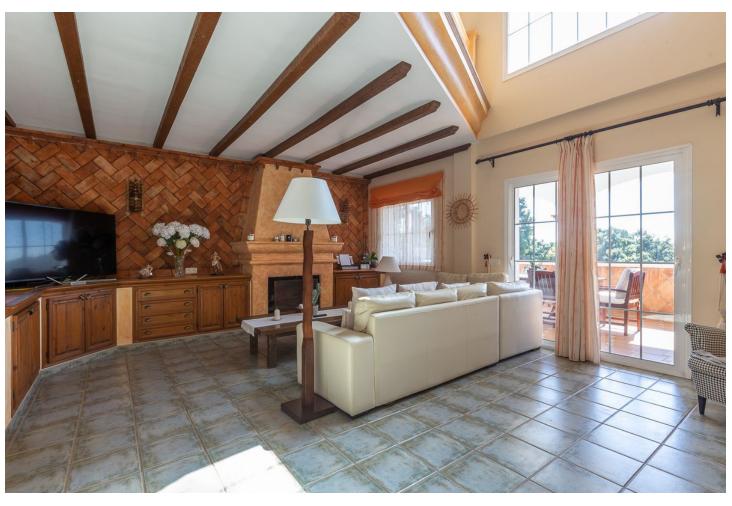

Charming Andalusian-style villa, located very central in Elviria. It is distributed over two floors, on the ground floor there is the living room with fireplace and the dining room with double height, as well as the kitchen, 2 bedrooms, 1 full bathroom, a terrace with open views and a laundry room, on the first floor is the very original master bedroom, with terrace and sea views, a large dressing room and the main bathroom. The flooring is made of rustic ceramics and all the carpentry is made of wood. It does not have a pool but it has a place to build it. It has a large unfinished basement. BBQ area. South orientation.