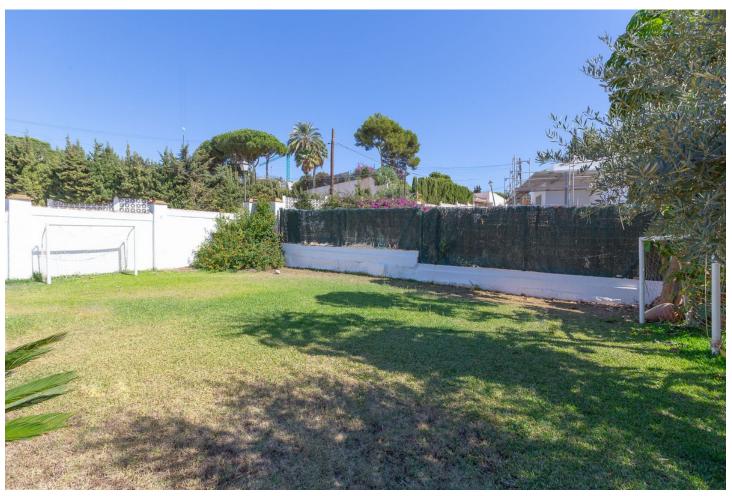

Charming Andalusian-style villa, located very central in Elviria. It is distributed over two floors, on the ground floor there is the living room with fireplace and the dining room with double height, as well as the kitchen, 2 bedrooms, 1 full bathroom, a terrace with open views and a laundry room, on the first floor is the very original master bedroom, with terrace and sea views, a large dressing room and the main bathroom. The flooring is made of rustic ceramics and all the carpentry is made of wood. It does not have a pool but it has a place to build it. It has a large unfinished basement. BBQ area. South orientation.