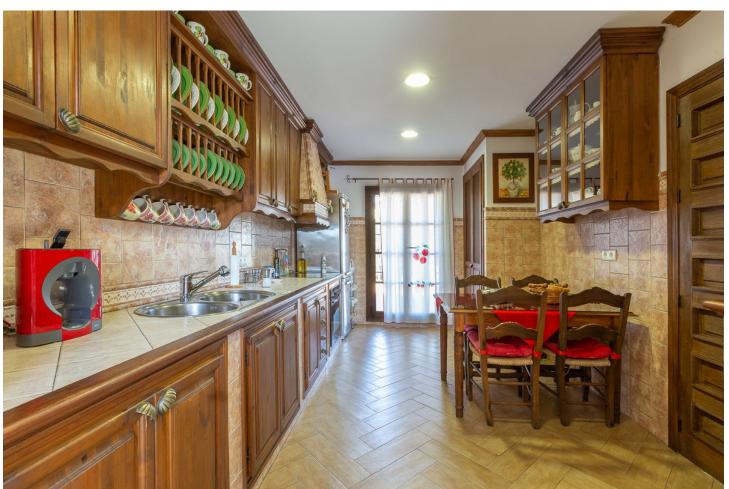

Charming Andalusian-style villa, located very central in Elviria. It is distributed over two floors, on the ground floor there is the living room with fireplace and the dining room with double height, as well as the kitchen, 2 bedrooms, 1 full bathroom, a terrace with open views and a laundry room, on the first floor is the very original master bedroom, with terrace and sea views, a large dressing room and the main bathroom. The flooring is made of rustic ceramics and all the carpentry is made of wood. It does not have a pool but it has a place to build it. It has a large unfinished basement. BBQ area. South orientation.