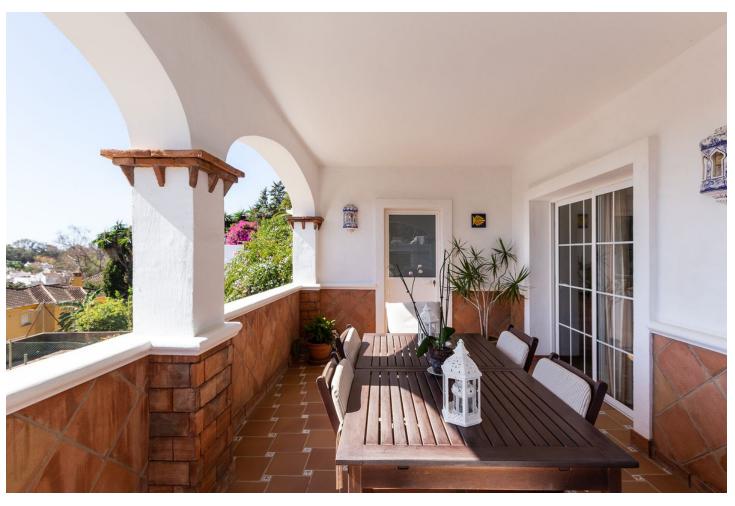

Charming Andalusian-style villa, located very central in Elviria. It is distributed over two floors, on the ground floor there is the living room with fireplace and the dining room with double height, as well as the kitchen, 2 bedrooms, 1 full bathroom, a terrace with open views and a laundry room, on the first floor is the very original master bedroom, with terrace and sea views, a large dressing room and the main bathroom. The flooring is made of rustic ceramics and all the carpentry is made of wood. It does not have a pool but it has a place to build it. It has a large unfinished basement. BBQ area. South orientation.

| Setting Urbanisation              | Orientation South     | <b>Condition</b> Good                                                                                   | Pool  Room For Pool                   |
|-----------------------------------|-----------------------|---------------------------------------------------------------------------------------------------------|---------------------------------------|
| Climate Control Pre Installed A/C | <b>Views</b><br>Sea   | Features Covered Terrace Fitted Wardrobes Near Transport Storage Room Utility Room Barbeque Near Church | Furniture Not Furnished               |
| Kitchen Fully Fitted              | <b>Garden</b> Private | Parking  More Than One                                                                                  | Utilities Electricity Drinkable Water |