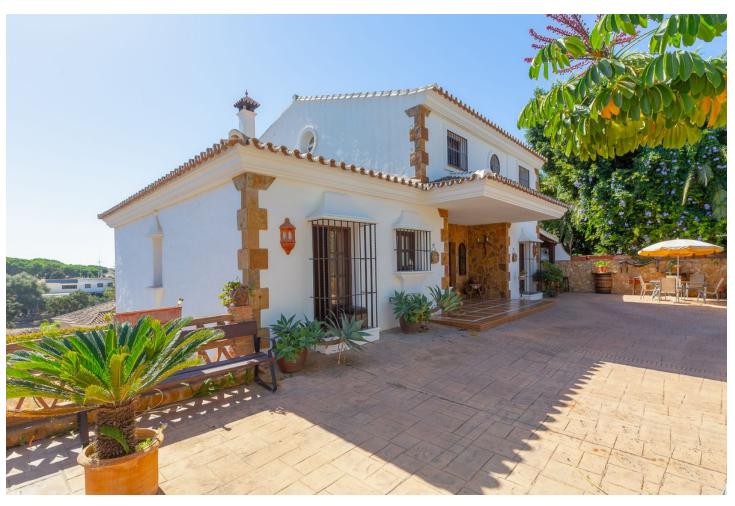

Charming Andalusian-style villa, located very central in Elviria. It is distributed over two floors, on the ground floor there is the living room with fireplace and the dining room with double height, as well as the kitchen, 2 bedrooms, 1 full bathroom, a terrace with open views and a laundry room, on the first floor is the very original master bedroom, with terrace and sea views, a large dressing room and the main bathroom. The flooring is made of rustic ceramics and all the carpentry is made of wood. It does not have a pool but it has a place to build it. It has a large unfinished basement. BBQ area. South orientation.