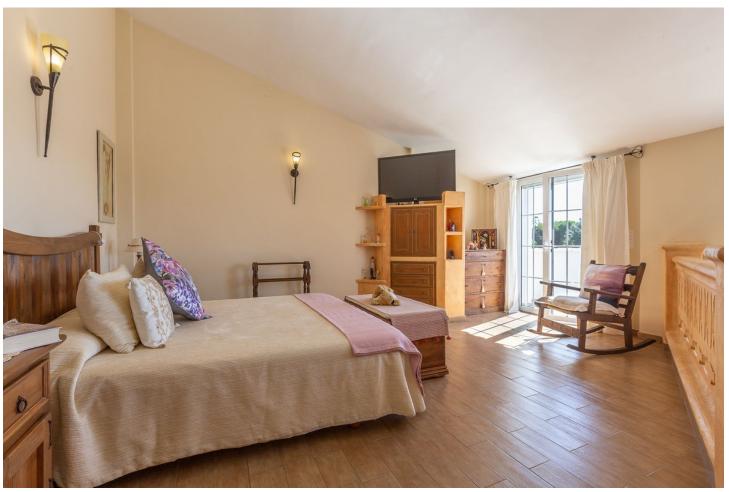

Charming Andalusian-style villa, located very central in Elviria. It is distributed over two floors, on the ground floor there is the living room with fireplace and the dining room with double height, as well as the kitchen, 2 bedrooms, 1 full bathroom, a terrace with open views and a laundry room, on the first floor is the very original master bedroom, with terrace and sea views, a large dressing room and the main bathroom. The flooring is made of rustic ceramics and all the carpentry is made of wood. It does not have a pool but it has a place to build it. It has a large unfinished basement. BBQ area. South orientation.