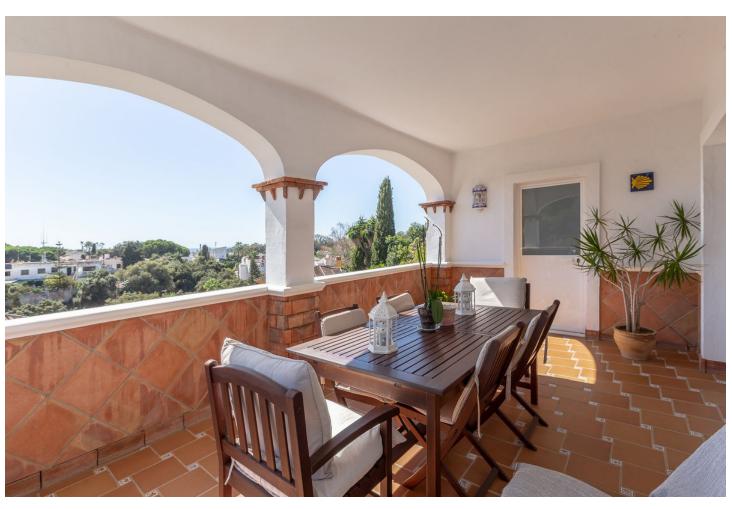

Charming Andalusian-style villa, located very central in Elviria. It is distributed over two floors, on the ground floor there is the living room with fireplace and the dining room with double height, as well as the kitchen, 2 bedrooms, 1 full bathroom, a terrace with open views and a laundry room, on the first floor is the very original master bedroom, with terrace and sea views, a large dressing room and the main bathroom. The flooring is made of rustic ceramics and all the carpentry is made of wood. It does not have a pool but it has a place to build it. It has a large unfinished basement. BBQ area. South orientation.