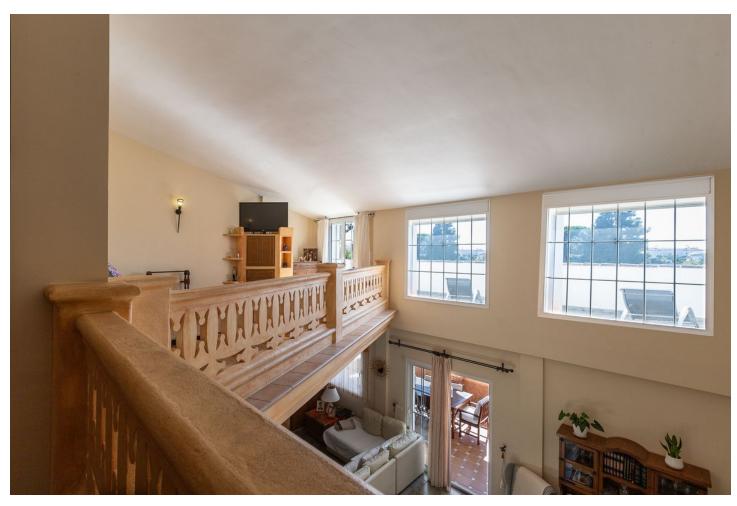

Charming Andalusian-style villa, located very central in Elviria. It is distributed over two floors, on the ground floor there is the living room with fireplace and the dining room with double height, as well as the kitchen, 2 bedrooms, 1 full bathroom, a terrace with open views and a laundry room, on the first floor is the very original master bedroom, with terrace and sea views, a large dressing room and the main bathroom. The flooring is made of rustic ceramics and all the carpentry is made of wood. It does not have a pool but it has a place to build it. It has a large unfinished basement. BBQ area. South orientation.