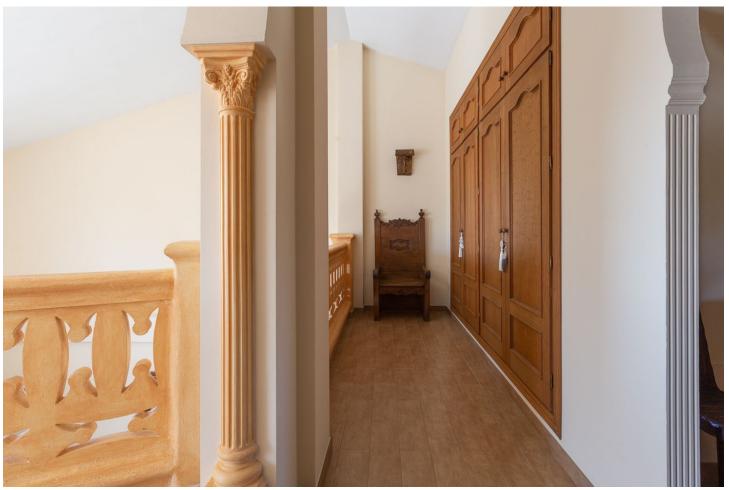

Charming Andalusian-style villa, located very central in Elviria. It is distributed over two floors, on the ground floor there is the living room with fireplace and the dining room with double height, as well as the kitchen, 2 bedrooms, 1 full bathroom, a terrace with open views and a laundry room, on the first floor is the very original master bedroom, with terrace and sea views, a large dressing room and the main bathroom. The flooring is made of rustic ceramics and all the carpentry is made of wood. It does not have a pool but it has a place to build it. It has a large unfinished basement. BBQ area. South orientation.