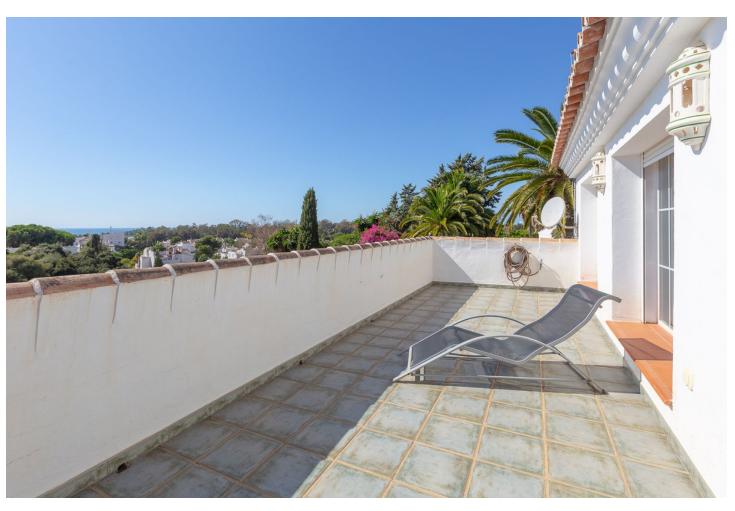

Charming Andalusian-style villa, located very central in Elviria. It is distributed over two floors, on the ground floor there is the living room with fireplace and the dining room with double height, as well as the kitchen, 2 bedrooms, 1 full bathroom, a terrace with open views and a laundry room, on the first floor is the very original master bedroom, with terrace and sea views, a large dressing room and the main bathroom. The flooring is made of rustic ceramics and all the carpentry is made of wood. It does not have a pool but it has a place to build it. It has a large unfinished basement. BBQ area. South orientation.

| Setting Urbanisation              | Orientation South     | <b>Condition</b> Good                                                                                   | Pool  Room For Pool                   |
|-----------------------------------|-----------------------|---------------------------------------------------------------------------------------------------------|---------------------------------------|
| Climate Control Pre Installed A/C | <b>Views</b><br>Sea   | Features Covered Terrace Fitted Wardrobes Near Transport Storage Room Utility Room Barbeque Near Church | Furniture Not Furnished               |
| Kitchen Fully Fitted              | <b>Garden</b> Private | Parking  More Than One                                                                                  | Utilities Electricity Drinkable Water |