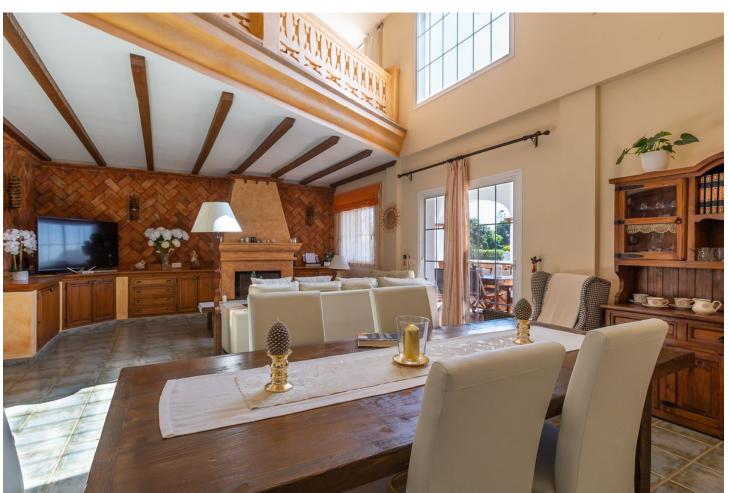

Charming Andalusian-style villa, located very central in Elviria. It is distributed over two floors, on the ground floor there is the living room with fireplace and the dining room with double height, as well as the kitchen, 2 bedrooms, 1 full bathroom, a terrace with open views and a laundry room, on the first floor is the very original master bedroom, with terrace and sea views, a large dressing room and the main bathroom. The flooring is made of rustic ceramics and all the carpentry is made of wood. It does not have a pool but it has a place to build it. It has a large unfinished basement. BBQ area. South orientation.