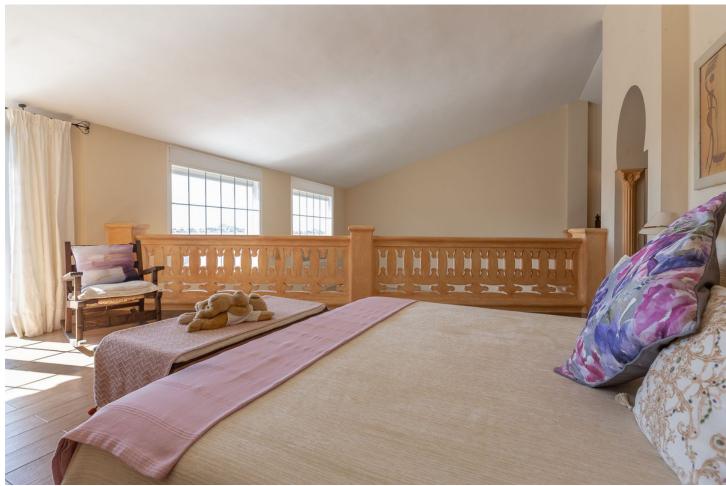

Charming Andalusian-style villa, located very central in Elviria. It is distributed over two floors, on the ground floor there is the living room with fireplace and the dining room with double height, as well as the kitchen, 2 bedrooms, 1 full bathroom, a terrace with open views and a laundry room, on the first floor is the very original master bedroom, with terrace and sea views, a large dressing room and the main bathroom. The flooring is made of rustic ceramics and all the carpentry is made of wood. It does not have a pool but it has a place to build it. It has a large unfinished basement. BBQ area. South orientation.