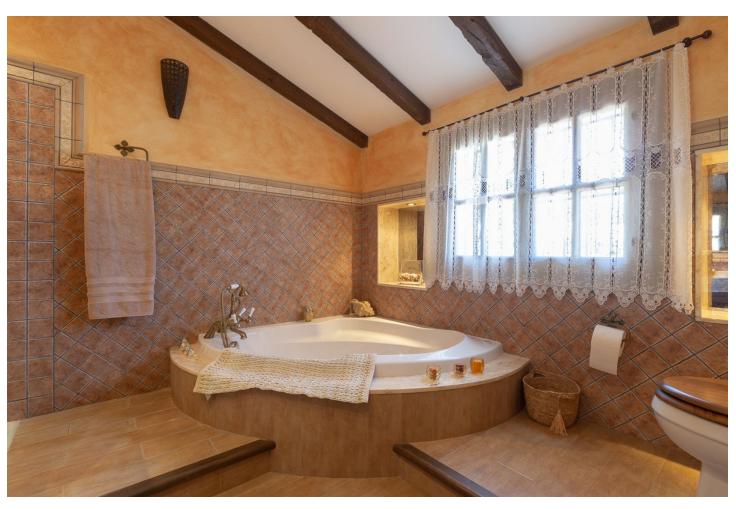

Charming Andalusian-style villa, located very central in Elviria. It is distributed over two floors, on the ground floor there is the living room with fireplace and the dining room with double height, as well as the kitchen, 2 bedrooms, 1 full bathroom, a terrace with open views and a laundry room, on the first floor is the very original master bedroom, with terrace and sea views, a large dressing room and the main bathroom. The flooring is made of rustic ceramics and all the carpentry is made of wood. It does not have a pool but it has a place to build it. It has a large unfinished basement. BBQ area. South orientation.