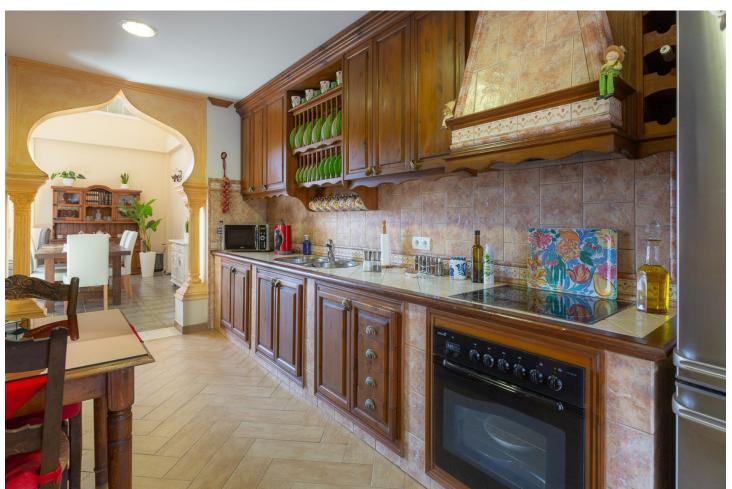

Charming Andalusian-style villa, located very central in Elviria. It is distributed over two floors, on the ground floor there is the living room with fireplace and the dining room with double height, as well as the kitchen, 2 bedrooms, 1 full bathroom, a terrace with open views and a laundry room, on the first floor is the very original master bedroom, with terrace and sea views, a large dressing room and the main bathroom. The flooring is made of rustic ceramics and all the carpentry is made of wood. It does not have a pool but it has a place to build it. It has a large unfinished basement. BBQ area. South orientation.