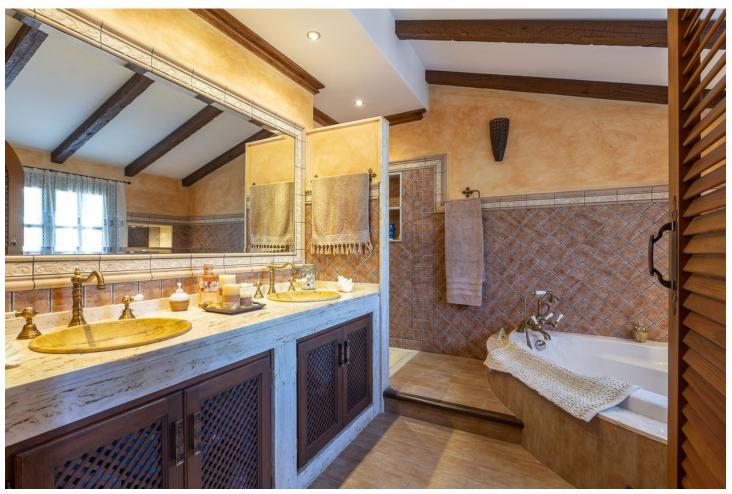

Charming Andalusian-style villa, located very central in Elviria. It is distributed over two floors, on the ground floor there is the living room with fireplace and the dining room with double height, as well as the kitchen, 2 bedrooms, 1 full bathroom, a terrace with open views and a laundry room, on the first floor is the very original master bedroom, with terrace and sea views, a large dressing room and the main bathroom. The flooring is made of rustic ceramics and all the carpentry is made of wood. It does not have a pool but it has a place to build it. It has a large unfinished basement. BBQ area. South orientation.