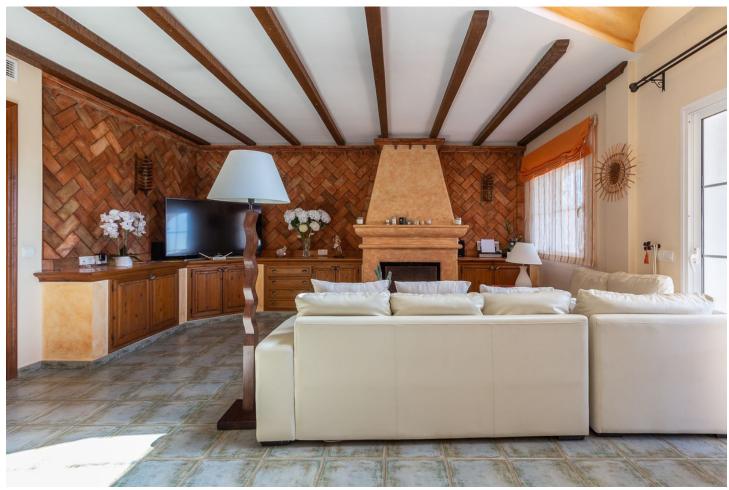

Charming Andalusian-style villa, located very central in Elviria. It is distributed over two floors, on the ground floor there is the living room with fireplace and the dining room with double height, as well as the kitchen, 2 bedrooms, 1 full bathroom, a terrace with open views and a laundry room, on the first floor is the very original master bedroom, with terrace and sea views, a large dressing room and the main bathroom. The flooring is made of rustic ceramics and all the carpentry is made of wood. It does not have a pool but it has a place to build it. It has a large unfinished basement. BBQ area. South orientation.