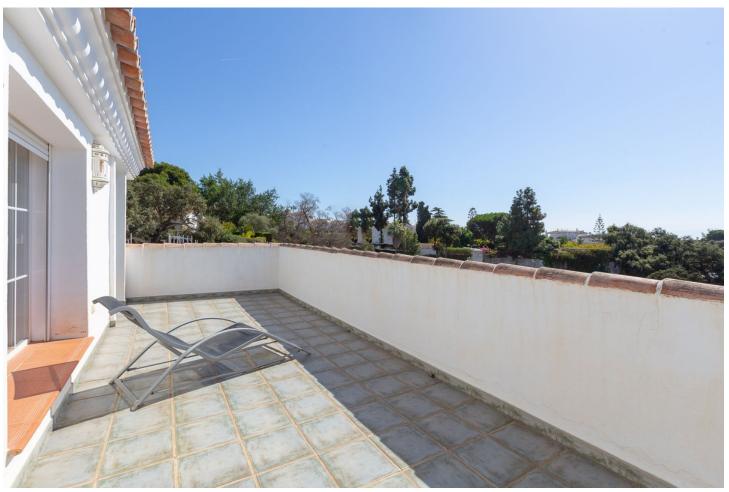

Charming Andalusian-style villa, located very central in Elviria. It is distributed over two floors, on the ground floor there is the living room with fireplace and the dining room with double height, as well as the kitchen, 2 bedrooms, 1 full bathroom, a terrace with open views and a laundry room, on the first floor is the very original master bedroom, with terrace and sea views, a large dressing room and the main bathroom. The flooring is made of rustic ceramics and all the carpentry is made of wood. It does not have a pool but it has a place to build it. It has a large unfinished basement. BBQ area. South orientation.

| Setting Urbanisation              | Orientation South     | <b>Condition</b> Good                                                                                   | Pool  Room For Pool                   |
|-----------------------------------|-----------------------|---------------------------------------------------------------------------------------------------------|---------------------------------------|
| Climate Control Pre Installed A/C | <b>Views</b><br>Sea   | Features Covered Terrace Fitted Wardrobes Near Transport Storage Room Utility Room Barbeque Near Church | Furniture Not Furnished               |
| Kitchen Fully Fitted              | <b>Garden</b> Private | Parking  More Than One                                                                                  | Utilities Electricity Drinkable Water |