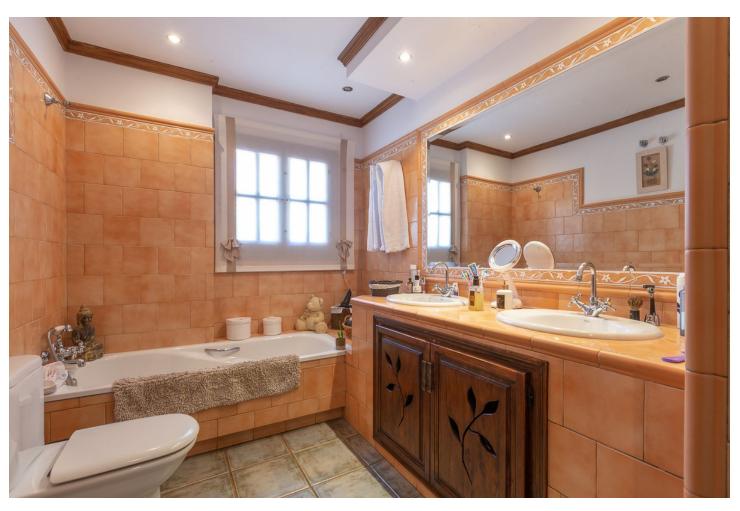

Charming Andalusian-style villa, located very central in Elviria. It is distributed over two floors, on the ground floor there is the living room with fireplace and the dining room with double height, as well as the kitchen, 2 bedrooms, 1 full bathroom, a terrace with open views and a laundry room, on the first floor is the very original master bedroom, with terrace and sea views, a large dressing room and the main bathroom. The flooring is made of rustic ceramics and all the carpentry is made of wood. It does not have a pool but it has a place to build it. It has a large unfinished basement. BBQ area. South orientation.