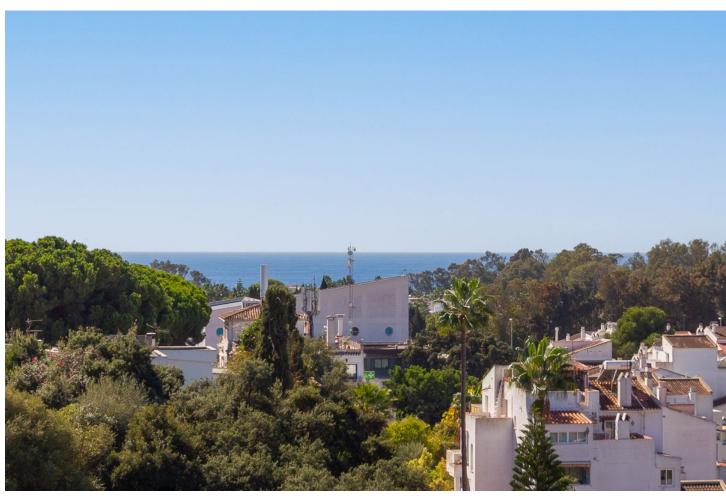

Charming Andalusian-style villa, located very central in Elviria. It is distributed over two floors, on the ground floor there is the living room with fireplace and the dining room with double height, as well as the kitchen, 2 bedrooms, 1 full bathroom, a terrace with open views and a laundry room, on the first floor is the very original master bedroom, with terrace and sea views, a large dressing room and the main bathroom. The flooring is made of rustic ceramics and all the carpentry is made of wood. It does not have a pool but it has a place to build it. It has a large unfinished basement. BBQ area. South orientation.

| Setting Urbanisation              | Orientation South     | <b>Condition</b> Good                                                                                   | Pool  Room For Pool                   |
|-----------------------------------|-----------------------|---------------------------------------------------------------------------------------------------------|---------------------------------------|
| Climate Control Pre Installed A/C | <b>Views</b><br>Sea   | Features Covered Terrace Fitted Wardrobes Near Transport Storage Room Utility Room Barbeque Near Church | Furniture Not Furnished               |
| Kitchen Fully Fitted              | <b>Garden</b> Private | Parking  More Than One                                                                                  | Utilities Electricity Drinkable Water |