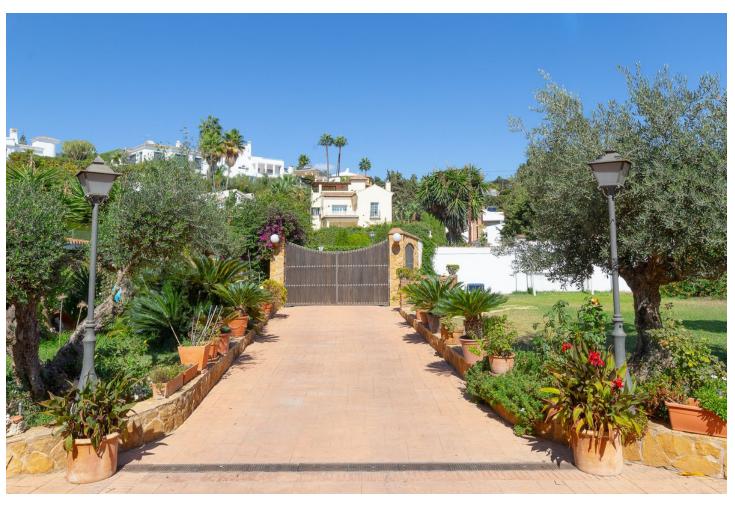

Charming Andalusian-style villa, located very central in Elviria. It is distributed over two floors, on the ground floor there is the living room with fireplace and the dining room with double height, as well as the kitchen, 2 bedrooms, 1 full bathroom, a terrace with open views and a laundry room, on the first floor is the very original master bedroom, with terrace and sea views, a large dressing room and the main bathroom. The flooring is made of rustic ceramics and all the carpentry is made of wood. It does not have a pool but it has a place to build it. It has a large unfinished basement. BBQ area. South orientation.