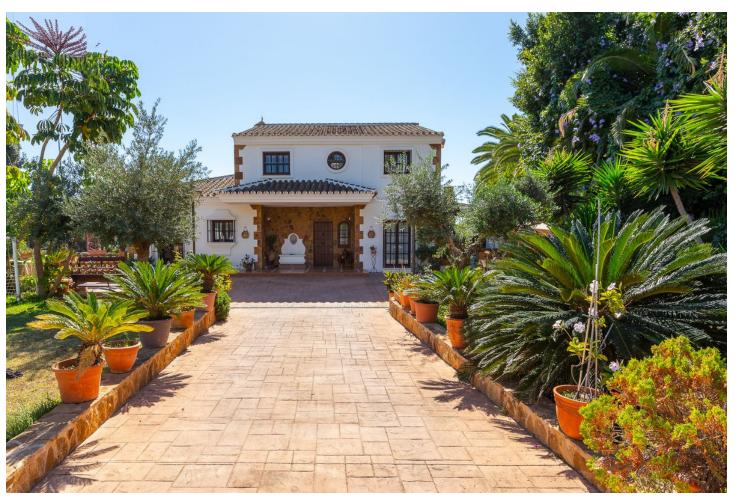

Charming Andalusian-style villa, located very central in Elviria. It is distributed over two floors, on the ground floor there is the living room with fireplace and the dining room with double height, as well as the kitchen, 2 bedrooms, 1 full bathroom, a terrace with open views and a laundry room, on the first floor is the very original master bedroom, with terrace and sea views, a large dressing room and the main bathroom. The flooring is made of rustic ceramics and all the carpentry is made of wood. It does not have a pool but it has a place to build it. It has a large unfinished basement. BBQ area. South orientation.