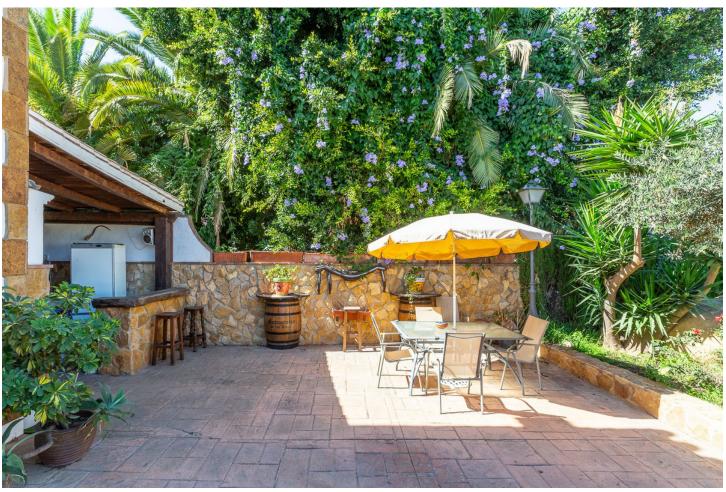

Charming Andalusian-style villa, located very central in Elviria. It is distributed over two floors, on the ground floor there is the living room with fireplace and the dining room with double height, as well as the kitchen, 2 bedrooms, 1 full bathroom, a terrace with open views and a laundry room, on the first floor is the very original master bedroom, with terrace and sea views, a large dressing room and the main bathroom. The flooring is made of rustic ceramics and all the carpentry is made of wood. It does not have a pool but it has a place to build it. It has a large unfinished basement. BBQ area. South orientation.

| Setting Urbanisation              | Orientation South     | <b>Condition</b> Good                                                                                   | Pool  Room For Pool                   |
|-----------------------------------|-----------------------|---------------------------------------------------------------------------------------------------------|---------------------------------------|
| Climate Control Pre Installed A/C | <b>Views</b><br>Sea   | Features Covered Terrace Fitted Wardrobes Near Transport Storage Room Utility Room Barbeque Near Church | Furniture Not Furnished               |
| Kitchen Fully Fitted              | <b>Garden</b> Private | Parking  More Than One                                                                                  | Utilities Electricity Drinkable Water |