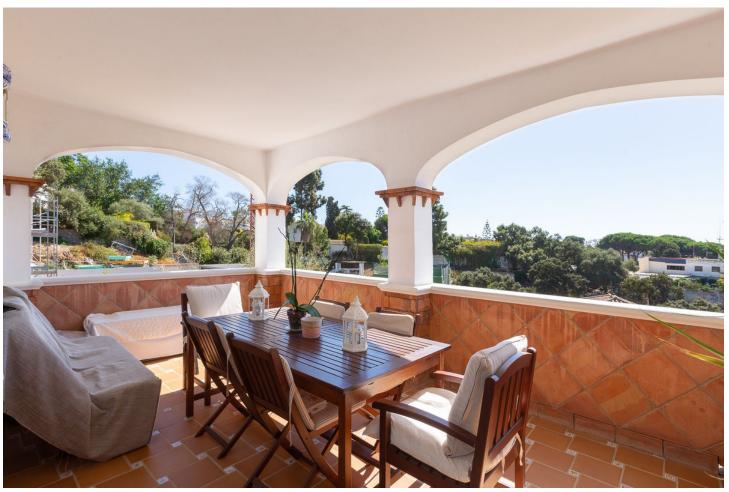

Charming Andalusian-style villa, located very central in Elviria. It is distributed over two floors, on the ground floor there is the living room with fireplace and the dining room with double height, as well as the kitchen, 2 bedrooms, 1 full bathroom, a terrace with open views and a laundry room, on the first floor is the very original master bedroom, with terrace and sea views, a large dressing room and the main bathroom. The flooring is made of rustic ceramics and all the carpentry is made of wood. It does not have a pool but it has a place to build it. It has a large unfinished basement. BBQ area. South orientation.

| Setting Urbanisation              | Orientation South     | <b>Condition</b> Good                                                                                   | Pool  Room For Pool                   |
|-----------------------------------|-----------------------|---------------------------------------------------------------------------------------------------------|---------------------------------------|
| Climate Control Pre Installed A/C | <b>Views</b><br>Sea   | Features Covered Terrace Fitted Wardrobes Near Transport Storage Room Utility Room Barbeque Near Church | Furniture Not Furnished               |
| Kitchen Fully Fitted              | <b>Garden</b> Private | Parking  More Than One                                                                                  | Utilities Electricity Drinkable Water |