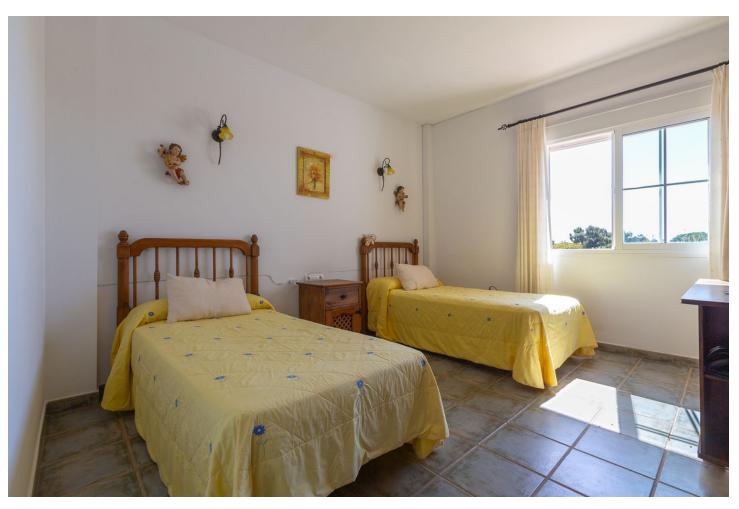

Charming Andalusian-style villa, located very central in Elviria. It is distributed over two floors, on the ground floor there is the living room with fireplace and the dining room with double height, as well as the kitchen, 2 bedrooms, 1 full bathroom, a terrace with open views and a laundry room, on the first floor is the very original master bedroom, with terrace and sea views, a large dressing room and the main bathroom. The flooring is made of rustic ceramics and all the carpentry is made of wood. It does not have a pool but it has a place to build it. It has a large unfinished basement. BBQ area. South orientation.