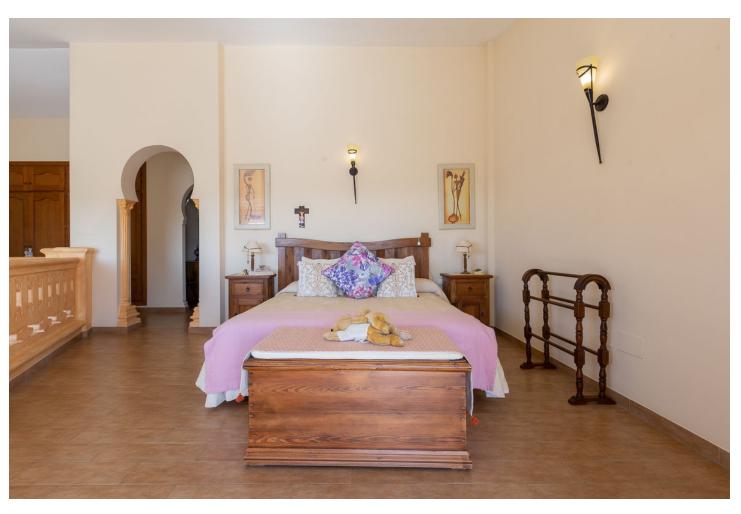

Charming Andalusian-style villa, located very central in Elviria. It is distributed over two floors, on the ground floor there is the living room with fireplace and the dining room with double height, as well as the kitchen, 2 bedrooms, 1 full bathroom, a terrace with open views and a laundry room, on the first floor is the very original master bedroom, with terrace and sea views, a large dressing room and the main bathroom. The flooring is made of rustic ceramics and all the carpentry is made of wood. It does not have a pool but it has a place to build it. It has a large unfinished basement. BBQ area. South orientation.