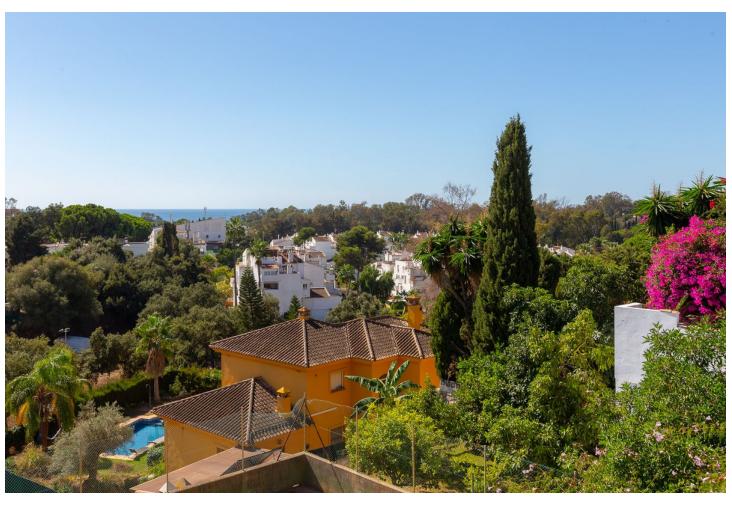

Charming Andalusian-style villa, located very central in Elviria. It is distributed over two floors, on the ground floor there is the living room with fireplace and the dining room with double height, as well as the kitchen, 2 bedrooms, 1 full bathroom, a terrace with open views and a laundry room, on the first floor is the very original master bedroom, with terrace and sea views, a large dressing room and the main bathroom. The flooring is made of rustic ceramics and all the carpentry is made of wood. It does not have a pool but it has a place to build it. It has a large unfinished basement. BBQ area. South orientation.

| Setting Urbanisation              | Orientation South     | <b>Condition</b> Good                                                                                   | Pool  Room For Pool                   |
|-----------------------------------|-----------------------|---------------------------------------------------------------------------------------------------------|---------------------------------------|
| Climate Control Pre Installed A/C | <b>Views</b><br>Sea   | Features Covered Terrace Fitted Wardrobes Near Transport Storage Room Utility Room Barbeque Near Church | Furniture Not Furnished               |
| Kitchen Fully Fitted              | <b>Garden</b> Private | Parking  More Than One                                                                                  | Utilities Electricity Drinkable Water |