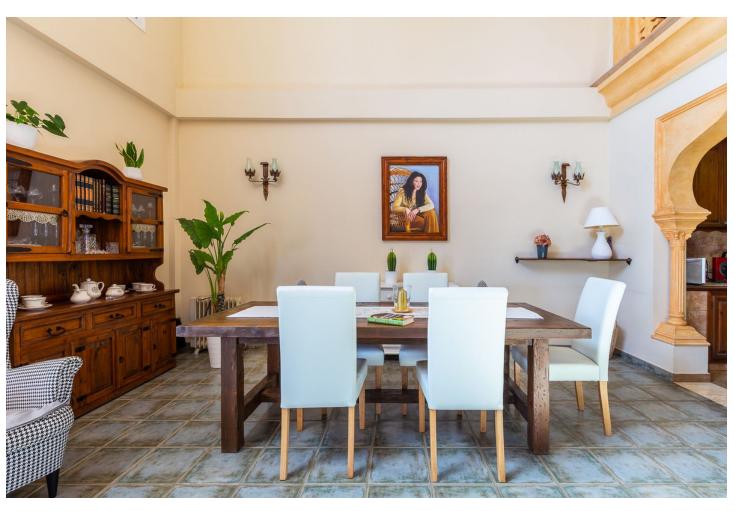

Charming Andalusian-style villa, located very central in Elviria. It is distributed over two floors, on the ground floor there is the living room with fireplace and the dining room with double height, as well as the kitchen, 2 bedrooms, 1 full bathroom, a terrace with open views and a laundry room, on the first floor is the very original master bedroom, with terrace and sea views, a large dressing room and the main bathroom. The flooring is made of rustic ceramics and all the carpentry is made of wood. It does not have a pool but it has a place to build it. It has a large unfinished basement. BBQ area. South orientation.