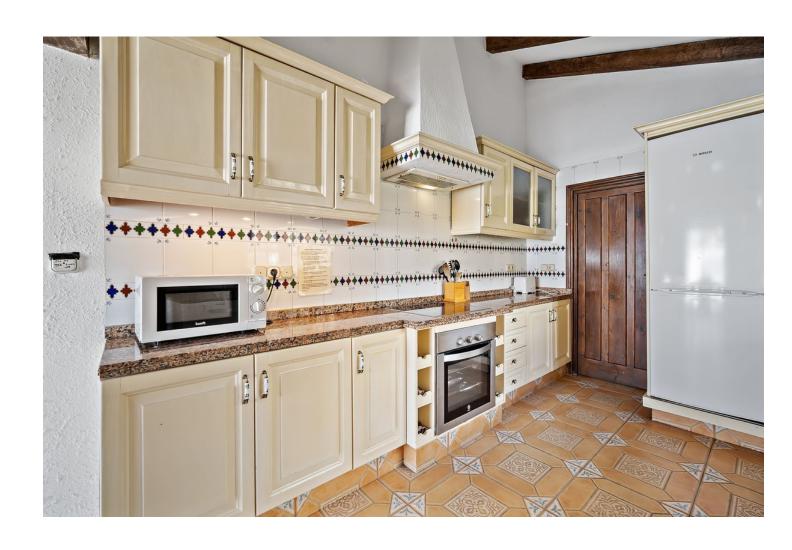

Traditional-style villa with fantastic sea views, just 400 meters from the beach. Built on 2 levels, the first floor features 2 bedrooms, 2 bathrooms, a spacious living room with fantastic sea views and beautiful vaulted ceilings, a roomy dining area with a fireplace, a fully equipped kitchen, along with another family dining area, and 2 terraces. On the lower floor, there is a magnificent and spacious bedroom with an en-suite bathroom and direct access to the gardens and pool. The main bedroom and living room have underfloor heating, and all the bedrooms and the dining area have hot and cold air conditioning. The villa is surrounded by a fully enclosed lush tropical mature garden with palm trees. It boasts a private 8m x 4m swimming pool, private off-street parking, a custom-made barbecue, and a total of six terraces around three sides of the villa. With wonderful sea views from almost all rooms, a unique style, great luminosity, and an unbeatable location near the beach, the Myramar shopping center, and several restaurants - all within a few minutes' walk, this villa is the ideal home for a family or an excellent holiday rental investment. In fact, the villa has been a highly successful holiday rental business for the last 15 years, with proven revenue and many repeat bookings. A new owner could easily continue its success. However, the villa was designed and built as a family home, equipped with all the attributes and sizes necessary to enjoy it as such

Condition Orientation Pool **Climate Control** Private South East Good Air Conditioning South Fireplace Views **Features Furniture** Kitchen Sea Fully Fitted Fitted Wardrobes Part Furnished Private Terrace Ensuite Bathroom Barbeque Garden Parking Private Private