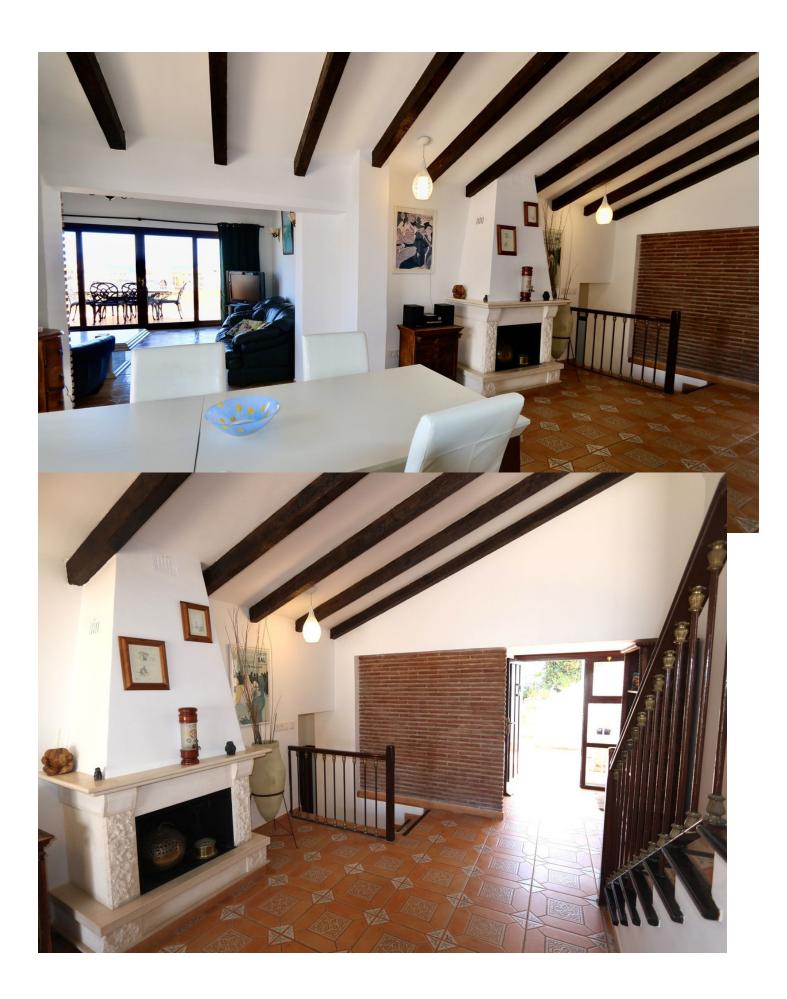

Traditional-style villa with fantastic sea views, just 400 meters from the beach. Built on 2 levels, the first floor features 2 bedrooms, 2 bathrooms, a spacious living room with fantastic sea views and beautiful vaulted ceilings, a roomy dining area with a fireplace, a fully equipped kitchen, along with another family dining area, and 2 terraces. On the lower floor, there is a magnificent and spacious bedroom with an en-suite bathroom and direct access to the gardens and pool. The main bedroom and living room have underfloor heating, and all the bedrooms and the dining area have hot and cold air conditioning. The villa is surrounded by a fully enclosed lush tropical mature garden with palm trees. It boasts a private 8m x 4m swimming pool, private off-street parking, a custom-made barbecue, and a total of six terraces around three sides of the villa. With wonderful sea views from almost all rooms, a unique style, great luminosity, and an unbeatable location near the beach, the Myramar shopping center, and several restaurants - all within a few minutes' walk, this villa is the ideal home for a family or an excellent holiday rental investment. In fact, the villa has been a highly successful holiday rental business for the last 15 years, with proven revenue and many repeat bookings. A new owner could easily continue its success. However, the villa was designed and built as a family home, equipped with all the attributes and sizes necessary to enjoy it as such