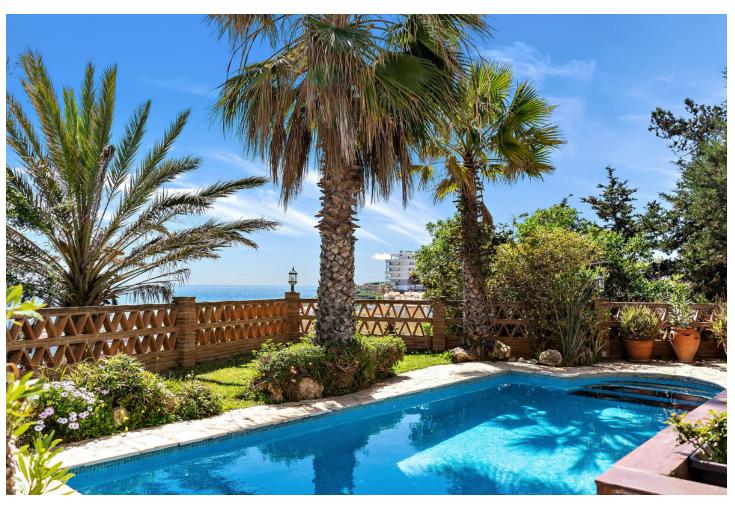

Traditional-style villa with fantastic sea views, just 400 meters from the beach. Built on 2 levels, the first floor features 2 bedrooms, 2 bathrooms, a spacious living room with fantastic sea views and beautiful vaulted ceilings, a roomy dining area with a fireplace, a fully equipped kitchen, along with another family dining area, and 2 terraces. On the lower floor, there is a magnificent and spacious bedroom with an en-suite bathroom and direct access to the gardens and pool. The main bedroom and living room have underfloor heating, and all the bedrooms and the dining area have hot and cold air conditioning. The villa is surrounded by a fully enclosed lush tropical mature garden with palm trees. It boasts a private 8m x 4m swimming pool, private off-street parking, a custom-made barbecue, and a total of six terraces around three sides of the villa. With wonderful sea views from almost all rooms, a unique style, great luminosity, and an unbeatable location near the beach, the Myramar shopping center, and several restaurants - all within a few minutes' walk, this villa is the ideal home for a family or an excellent holiday rental investment. In fact, the villa has been a highly successful holiday rental business for the last 15 years, with proven revenue and many repeat bookings. A new owner could easily continue its success. However, the villa was designed and built as a family home, equipped with all the attributes and sizes necessary to enjoy it as such