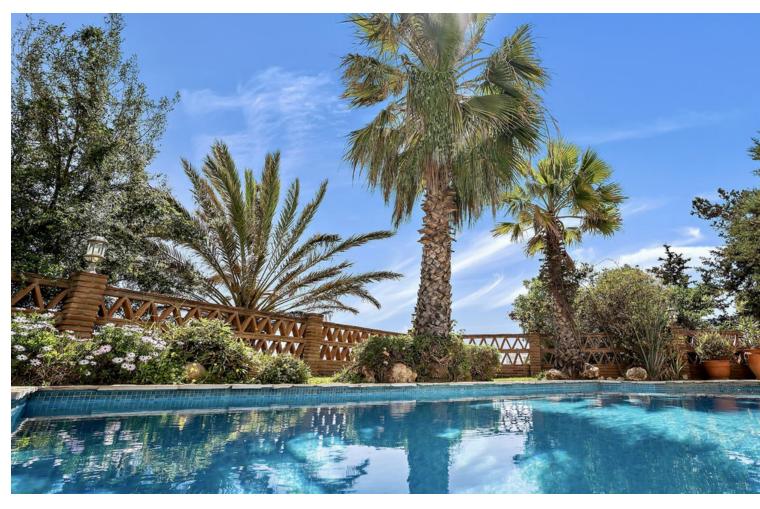

Traditional-style villa with fantastic sea views, just 400 meters from the beach. Built on 2 levels, the first floor features 2 bedrooms, 2 bathrooms, a spacious living room with fantastic sea views and beautiful vaulted ceilings, a roomy dining area with a fireplace, a fully equipped kitchen, along with another family dining area, and 2 terraces. On the lower floor, there is a magnificent and spacious bedroom with an en-suite bathroom and direct access to the gardens and pool. The main bedroom and living room have underfloor heating, and all the bedrooms and the dining area have hot and cold air conditioning. The villa is surrounded by a fully enclosed lush tropical mature garden with palm trees. It boasts a private 8m x 4m swimming pool, private off-street parking, a custom-made barbecue, and a total of six terraces around three sides of the villa. With wonderful sea views from almost all rooms, a unique style, great luminosity, and an unbeatable location near the beach, the Myramar shopping center, and several restaurants - all within a few minutes' walk, this villa is the ideal home for a family or an excellent holiday rental investment. In fact, the villa has been a highly successful holiday rental business for the last 15 years, with proven revenue and many repeat bookings. A new owner could easily continue its success. However, the villa was designed and built as a family home, equipped with all the attributes and sizes necessary to enjoy it as such