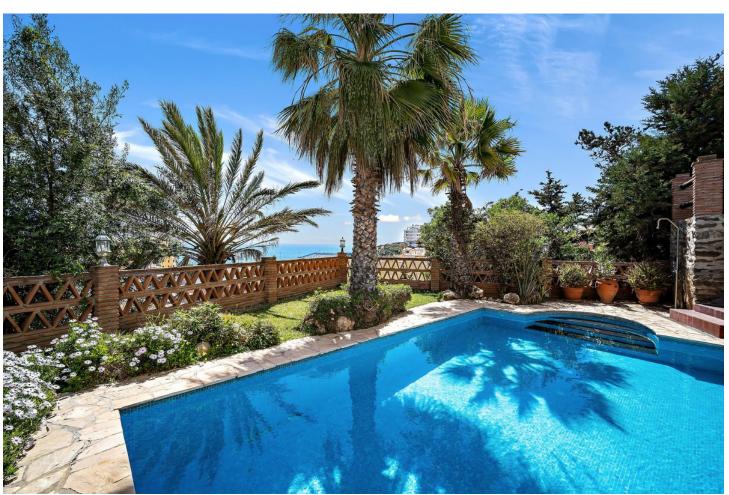

Traditional-style villa with fantastic sea views, just 400 meters from the beach. Built on 2 levels, the first floor features 2 bedrooms, 2 bathrooms, a spacious living room with fantastic sea views and beautiful vaulted ceilings, a roomy dining area with a fireplace, a fully equipped kitchen, along with another family dining area, and 2 terraces. On the lower floor, there is a magnificent and spacious bedroom with an en-suite bathroom and direct access to the gardens and pool. The main bedroom and living room have underfloor heating, and all the bedrooms and the dining area have hot and cold air conditioning. The villa is surrounded by a fully enclosed lush tropical mature garden with palm trees. It boasts a private 8m x 4m swimming pool, private off-street parking, a custom-made barbecue, and a total of six terraces around three sides of the villa. With wonderful sea views from almost all rooms, a unique style, great luminosity, and an unbeatable location near the beach, the Myramar shopping center, and several restaurants - all within a few minutes' walk, this villa is the ideal home for a family or an excellent holiday rental investment. In fact, the villa has been a highly successful holiday rental business for the last 15 years, with proven revenue and many repeat bookings. A new owner could easily continue its success. However, the villa was designed and built as a family home, equipped with all the attributes and sizes necessary to enjoy it as such