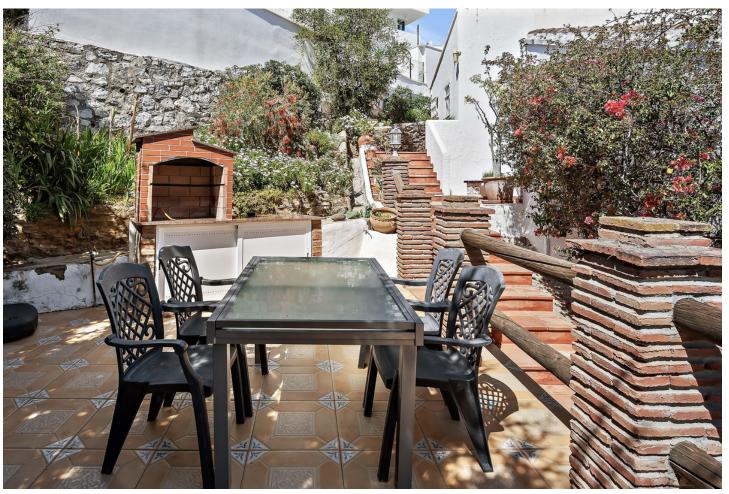

Traditional-style villa with fantastic sea views, just 400 meters from the beach. Built on 2 levels, the first floor features 2 bedrooms, 2 bathrooms, a spacious living room with fantastic sea views and beautiful vaulted ceilings, a roomy dining area with a fireplace, a fully equipped kitchen, along with another family dining area, and 2 terraces. On the lower floor, there is a magnificent and spacious bedroom with an en-suite bathroom and direct access to the gardens and pool. The main bedroom and living room have underfloor heating, and all the bedrooms and the dining area have hot and cold air conditioning. The villa is surrounded by a fully enclosed lush tropical mature garden with palm trees. It boasts a private 8m x 4m swimming pool, private off-street parking, a custom-made barbecue, and a total of six terraces around three sides of the villa. With wonderful sea views from almost all rooms, a unique style, great luminosity, and an unbeatable location near the beach, the Myramar shopping center, and several restaurants - all within a few minutes' walk, this villa is the ideal home for a family or an excellent holiday rental investment. In fact, the villa has been a highly successful holiday rental business for the last 15 years, with proven revenue and many repeat bookings. A new owner could easily continue its success. However, the villa was designed and built as a family home, equipped with all the attributes and sizes necessary to enjoy it as such