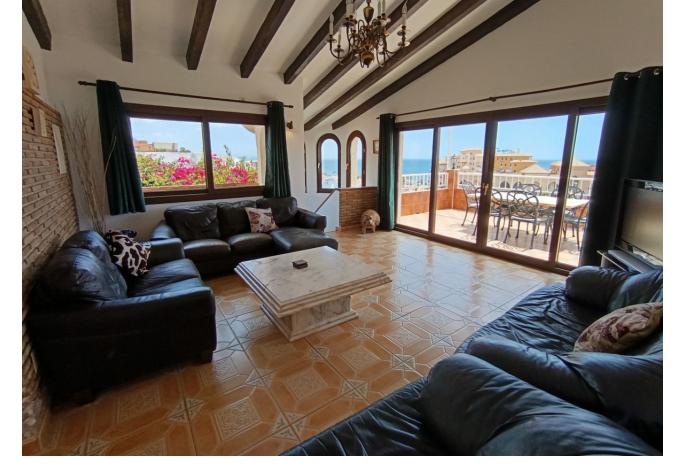

Traditional-style villa with fantastic sea views, just 400 meters from the beach. Built on 2 levels, the first floor features 2 bedrooms, 2 bathrooms, a spacious living room with fantastic sea views and beautiful vaulted ceilings, a roomy dining area with a fireplace, a fully equipped kitchen, along with another family dining area, and 2 terraces. On the lower floor, there is a magnificent and spacious bedroom with an en-suite bathroom and direct access to the gardens and pool. The main bedroom and living room have underfloor heating, and all the bedrooms and the dining area have hot and cold air conditioning. The villa is surrounded by a fully enclosed lush tropical mature garden with palm trees. It boasts a private 8m x 4m swimming pool, private off-street parking, a custom-made barbecue, and a total of six terraces around three sides of the villa. With wonderful sea views from almost all rooms, a unique style, great luminosity, and an unbeatable location near the beach, the Myramar shopping center, and several restaurants - all within a few minutes' walk, this villa is the ideal home for a family or an excellent holiday rental investment. In fact, the villa has been a highly successful holiday rental business for the last 15 years, with proven revenue and many repeat bookings. A new owner could easily continue its success. However, the villa was designed and built as a family home, equipped with all the attributes and sizes necessary to enjoy it as such