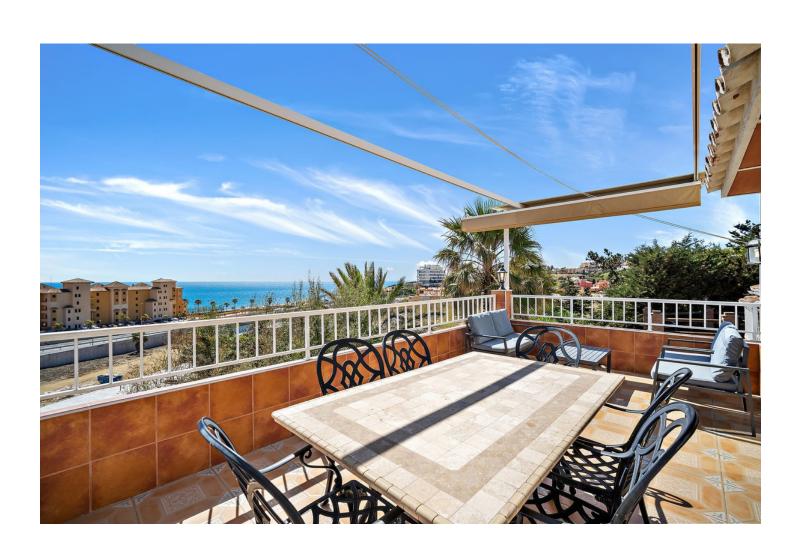

Traditional-style villa with fantastic sea views, just 400 meters from the beach. Built on 2 levels, the first floor features 2 bedrooms, 2 bathrooms, a spacious living room with fantastic sea views and beautiful vaulted ceilings, a roomy dining area with a fireplace, a fully equipped kitchen, along with another family dining area, and 2 terraces. On the lower floor, there is a magnificent and spacious bedroom with an en-suite bathroom and direct access to the gardens and pool. The main bedroom and living room have underfloor heating, and all the bedrooms and the dining area have hot and cold air conditioning. The villa is surrounded by a fully enclosed lush tropical mature garden with palm trees. It boasts a private 8m x 4m swimming pool, private off-street parking, a custom-made barbecue, and a total of six terraces around three sides of the villa. With wonderful sea views from almost all rooms, a unique style, great luminosity, and an unbeatable location near the beach, the Myramar shopping center, and several restaurants - all within a few minutes' walk, this villa is the ideal home for a family or an excellent holiday rental investment. In fact, the villa has been a highly successful holiday rental business for the last 15 years, with proven revenue and many repeat bookings. A new owner could easily continue its success. However, the villa was designed and built as a family home, equipped with all the attributes and sizes necessary to enjoy it as such