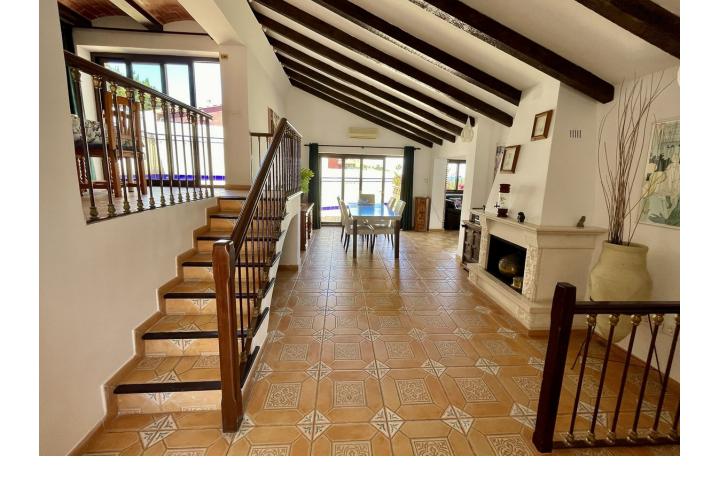

Traditional-style villa with fantastic sea views, just 400 meters from the beach. Built on 2 levels, the first floor features 2 bedrooms, 2 bathrooms, a spacious living room with fantastic sea views and beautiful vaulted ceilings, a roomy dining area with a fireplace, a fully equipped kitchen, along with another family dining area, and 2 terraces. On the lower floor, there is a magnificent and spacious bedroom with an en-suite bathroom and direct access to the gardens and pool. The main bedroom and living room have underfloor heating, and all the bedrooms and the dining area have hot and cold air conditioning. The villa is surrounded by a fully enclosed lush tropical mature garden with palm trees. It boasts a private 8m x 4m swimming pool, private off-street parking, a custom-made barbecue, and a total of six terraces around three sides of the villa. With wonderful sea views from almost all rooms, a unique style, great luminosity, and an unbeatable location near the beach, the Myramar shopping center, and several restaurants - all within a few minutes' walk, this villa is the ideal home for a family or an excellent holiday rental investment. In fact, the villa has been a highly successful holiday rental business for the last 15 years, with proven revenue and many repeat bookings. A new owner could easily continue its success. However, the villa was designed and built as a family home, equipped with all the attributes and sizes necessary to enjoy it as such