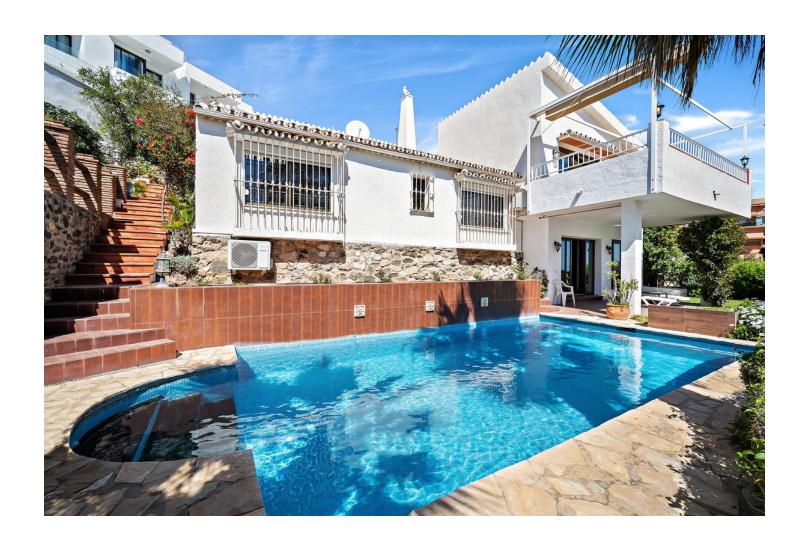

Traditional-style villa with fantastic sea views, just 400 meters from the beach. Built on 2 levels, the first floor features 2 bedrooms, 2 bathrooms, a spacious living room with fantastic sea views and beautiful vaulted ceilings, a roomy dining area with a fireplace, a fully equipped kitchen, along with another family dining area, and 2 terraces. On the lower floor, there is a magnificent and spacious bedroom with an en-suite bathroom and direct access to the gardens and pool. The main bedroom and living room have underfloor heating, and all the bedrooms and the dining area have hot and cold air conditioning. The villa is surrounded by a fully enclosed lush tropical mature garden with palm trees. It boasts a private 8m x 4m swimming pool, private off-street parking, a custom-made barbecue, and a total of six terraces around three sides of the villa. With wonderful sea views from almost all rooms, a unique style, great luminosity, and an unbeatable location near the beach, the Myramar shopping center, and several restaurants - all within a few minutes' walk, this villa is the ideal home for a family or an excellent holiday rental investment. In fact, the villa has been a highly successful holiday rental business for the last 15 years, with proven revenue and many repeat bookings. A new owner could easily continue its success. However, the villa was designed and built as a family home, equipped with all the attributes and sizes necessary to enjoy it as such