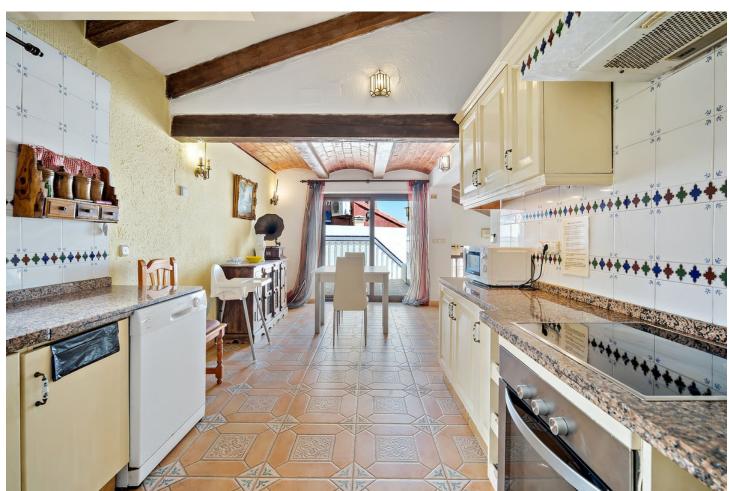

Traditional-style villa with fantastic sea views, just 400 meters from the beach. Built on 2 levels, the first floor features 2 bedrooms, 2 bathrooms, a spacious living room with fantastic sea views and beautiful vaulted ceilings, a roomy dining area with a fireplace, a fully equipped kitchen, along with another family dining area, and 2 terraces. On the lower floor, there is a magnificent and spacious bedroom with an en-suite bathroom and direct access to the gardens and pool. The main bedroom and living room have underfloor heating, and all the bedrooms and the dining area have hot and cold air conditioning. The villa is surrounded by a fully enclosed lush tropical mature garden with palm trees. It boasts a private 8m x 4m swimming pool, private off-street parking, a custom-made barbecue, and a total of six terraces around three sides of the villa. With wonderful sea views from almost all rooms, a unique style, great luminosity, and an unbeatable location near the beach, the Myramar shopping center, and several restaurants - all within a few minutes' walk, this villa is the ideal home for a family or an excellent holiday rental investment. In fact, the villa has been a highly successful holiday rental business for the last 15 years, with proven revenue and many repeat bookings. A new owner could easily continue its success. However, the villa was designed and built as a family home, equipped with all the attributes and sizes necessary to enjoy it as such

Condition Orientation Pool **Climate Control** Private South East Good Air Conditioning South Fireplace Views **Features Furniture** Kitchen Sea Fully Fitted Fitted Wardrobes Part Furnished Private Terrace Ensuite Bathroom Barbeque Garden Parking Private Private