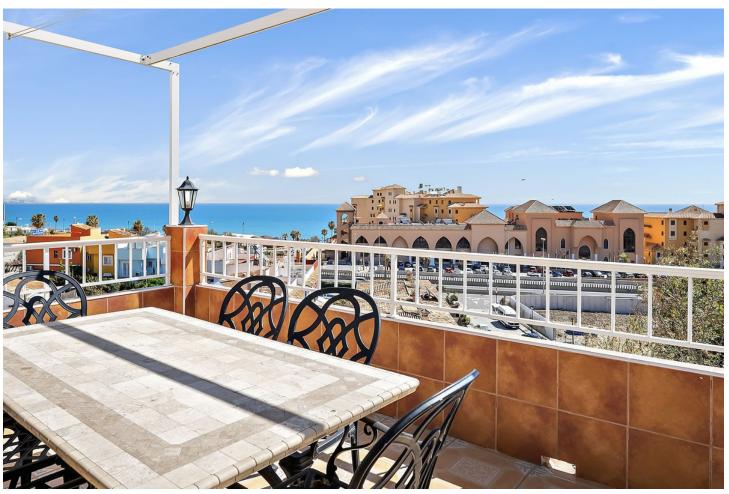

Traditional-style villa with fantastic sea views, just 400 meters from the beach. Built on 2 levels, the first floor features 2 bedrooms, 2 bathrooms, a spacious living room with fantastic sea views and beautiful vaulted ceilings, a roomy dining area with a fireplace, a fully equipped kitchen, along with another family dining area, and 2 terraces. On the lower floor, there is a magnificent and spacious bedroom with an en-suite bathroom and direct access to the gardens and pool. The main bedroom and living room have underfloor heating, and all the bedrooms and the dining area have hot and cold air conditioning. The villa is surrounded by a fully enclosed lush tropical mature garden with palm trees. It boasts a private 8m x 4m swimming pool, private off-street parking, a custom-made barbecue, and a total of six terraces around three sides of the villa. With wonderful sea views from almost all rooms, a unique style, great luminosity, and an unbeatable location near the beach, the Myramar shopping center, and several restaurants - all within a few minutes' walk, this villa is the ideal home for a family or an excellent holiday rental investment. In fact, the villa has been a highly successful holiday rental business for the last 15 years, with proven revenue and many repeat bookings. A new owner could easily continue its success. However, the villa was designed and built as a family home, equipped with all the attributes and sizes necessary to enjoy it as such