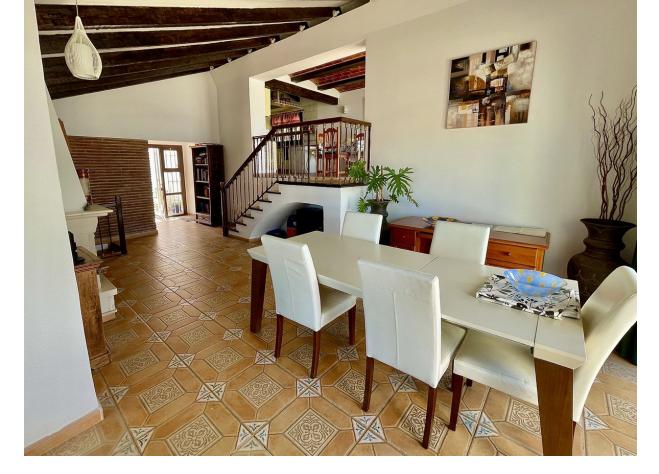

Traditional-style villa with fantastic sea views, just 400 meters from the beach. Built on 2 levels, the first floor features 2 bedrooms, 2 bathrooms, a spacious living room with fantastic sea views and beautiful vaulted ceilings, a roomy dining area with a fireplace, a fully equipped kitchen, along with another family dining area, and 2 terraces. On the lower floor, there is a magnificent and spacious bedroom with an en-suite bathroom and direct access to the gardens and pool. The main bedroom and living room have underfloor heating, and all the bedrooms and the dining area have hot and cold air conditioning. The villa is surrounded by a fully enclosed lush tropical mature garden with palm trees. It boasts a private 8m x 4m swimming pool, private off-street parking, a custom-made barbecue, and a total of six terraces around three sides of the villa. With wonderful sea views from almost all rooms, a unique style, great luminosity, and an unbeatable location near the beach, the Myramar shopping center, and several restaurants - all within a few minutes' walk, this villa is the ideal home for a family or an excellent holiday rental investment. In fact, the villa has been a highly successful holiday rental business for the last 15 years, with proven revenue and many repeat bookings. A new owner could easily continue its success. However, the villa was designed and built as a family home, equipped with all the attributes and sizes necessary to enjoy it as such