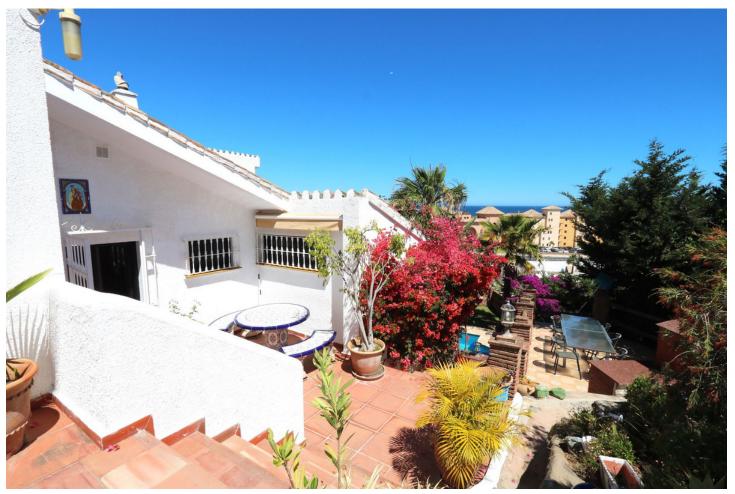

Traditional-style villa with fantastic sea views, just 400 meters from the beach. Built on 2 levels, the first floor features 2 bedrooms, 2 bathrooms, a spacious living room with fantastic sea views and beautiful vaulted ceilings, a roomy dining area with a fireplace, a fully equipped kitchen, along with another family dining area, and 2 terraces. On the lower floor, there is a magnificent and spacious bedroom with an en-suite bathroom and direct access to the gardens and pool. The main bedroom and living room have underfloor heating, and all the bedrooms and the dining area have hot and cold air conditioning. The villa is surrounded by a fully enclosed lush tropical mature garden with palm trees. It boasts a private 8m x 4m swimming pool, private off-street parking, a custom-made barbecue, and a total of six terraces around three sides of the villa. With wonderful sea views from almost all rooms, a unique style, great luminosity, and an unbeatable location near the beach, the Myramar shopping center, and several restaurants - all within a few minutes' walk, this villa is the ideal home for a family or an excellent holiday rental investment. In fact, the villa has been a highly successful holiday rental business for the last 15 years, with proven revenue and many repeat bookings. A new owner could easily continue its success. However, the villa was designed and built as a family home, equipped with all the attributes and sizes necessary to enjoy it as such