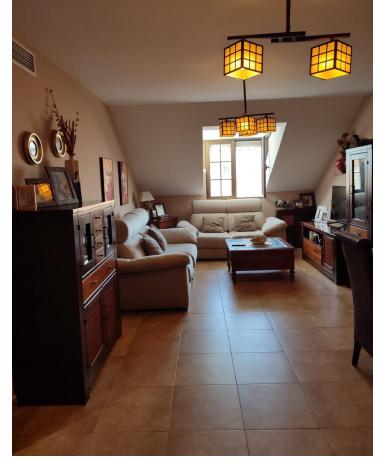

## Sales - Apartment - Fuengirola 286.000€

www.mibgroup.es +34 662 58 96 58 info@mibgroup.es

Ref.-ID: MIBGR4644175 Fuengirola Apartment

Community: 1,260 EUR / year IBI: 230 EUR / year

3

1

125 m<sup>2</sup>

We have this magnificent penthouse in the heart of Fuengirola for sale. The house has a lot of privacy, since it is built in a small building with only one apartment per floor. The building is only 3 floors, and has an elevator with private access to the same penthouse. This penthouse has 2 bedrooms, one of them 20m2 with a dressing room (3 bedrooms can be made), a large 24m2 living-dining room, a spacious 18m2 kitchen, a complete bathroom, all rooms are spacious and bright, and to finish a beautiful spiral staircase that takes you to the jewel in the crown, a solarium terrace with unobstructed 360° views where you can enjoy the king star of the Costa del Sol, and enjoy barbecues and meetings, where you also have a room for it. Located in the heart of Fuengirola, on the Camino de Coín, it has all kinds of stores, businesses, supermarkets, etc... just by going down to the street. It is also very close to the highway exit, and is a 10-minute walk from the beach. Do not hesitate to request a visit. The exposed data is merely informative and has no contractual value. The offer is subject to errors, price changes, omissions, availability and/or withdrawal from the market without prior notice. The indicated price includes real estate brokerage fees, the expenses inherent to the purchase of real estate according to current laws (ITP or VAT, notary expenses, registration expenses, agency...) are not included.