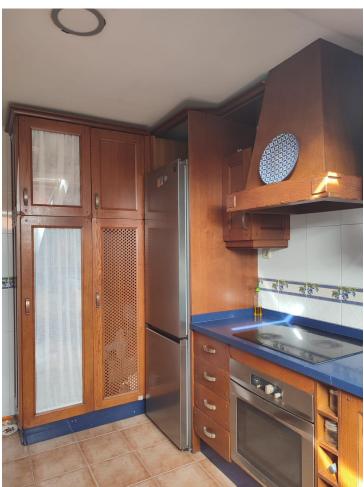

## Sales - Apartment - Fuengirola 286.000€

www.mibgroup.es +34 662 58 96 58 info@mibgroup.es

Ref.-ID: MIBGR4644175 Fuengirola Apartment

Community: 1,260 EUR / year IBI: 230 EUR / year

3

1

125 m<sup>2</sup>

We have this magnificent penthouse in the heart of Fuengirola for sale. The house has a lot of privacy, since it is built in a small building with only one apartment per floor. The building is only 3 floors, and has an elevator with private access to the same penthouse. This penthouse has 2 bedrooms, one of them 20m2 with a dressing room (3 bedrooms can be made), a large 24m2 living-dining room, a spacious 18m2 kitchen, a complete bathroom, all rooms are spacious and bright, and to finish a beautiful spiral staircase that takes you to the jewel in the crown, a solarium terrace with unobstructed 360° views where you can enjoy the king star of the Costa del Sol, and enjoy barbecues and meetings, where you also have a room for it. Located in the heart of Fuengirola, on the Camino de Coín, it has all kinds of stores, businesses, supermarkets, etc... just by going down to the street. It is also very close to the highway exit, and is a 10-minute walk from the beach. Do not hesitate to request a visit. The exposed data is merely informative and has no contractual value. The offer is subject to errors, price changes, omissions, availability and/or withdrawal from the market without prior notice. The indicated price includes real estate brokerage fees, the expenses inherent to the purchase of real estate according to current laws (ITP or VAT, notary expenses, registration expenses, agency...) are not included.