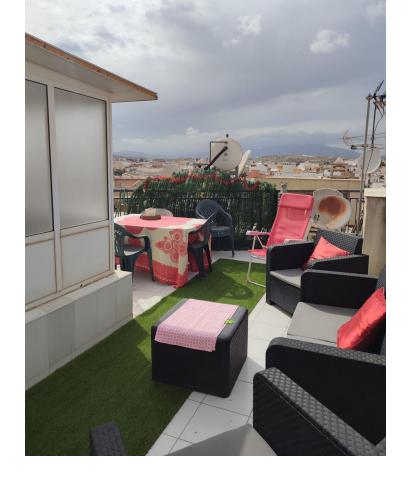

## Sales - Apartment - Fuengirola 286.000€

www.mibgroup.es +34 662 58 96 58 info@mibgroup.es

Ref.-ID: MIBGR4644175 Fuengirola Apartment

Community: 1,260 EUR / year IBI: 230 EUR / year

3

1

125 m<sup>2</sup>

We have this magnificent penthouse in the heart of Fuengirola for sale. The house has a lot of privacy, since it is built in a small building with only one apartment per floor. The building is only 3 floors, and has an elevator with private access to the same penthouse. This penthouse has 2 bedrooms, one of them 20m2 with a dressing room (3 bedrooms can be made), a large 24m2 living-dining room, a spacious 18m2 kitchen, a complete bathroom, all rooms are spacious and bright, and to finish a beautiful spiral staircase that takes you to the jewel in the crown, a solarium terrace with unobstructed 360° views where you can enjoy the king star of the Costa del Sol, and enjoy barbecues and meetings, where you also have a room for it. Located in the heart of Fuengirola, on the Camino de Coín, it has all kinds of stores, businesses, supermarkets, etc... just by going down to the street. It is also very close to the highway exit, and is a 10-minute walk from the beach. Do not hesitate to request a visit. The exposed data is merely informative and has no contractual value. The offer is subject to errors, price changes, omissions, availability and/or withdrawal from the market without prior notice. The indicated price includes real estate brokerage fees, the expenses inherent to the purchase of real estate according to current laws (ITP or VAT, notary expenses, registration expenses, agency...) are not included.

Orientation Condition **Climate Control Features** West 🟏 Fair Air Conditioning Lift Central Heating Private Terrace **Solarium** Barbeque Utilities **Furniture** Kitchen Fully Furnished Fully Fitted Drinkable Water Telephone