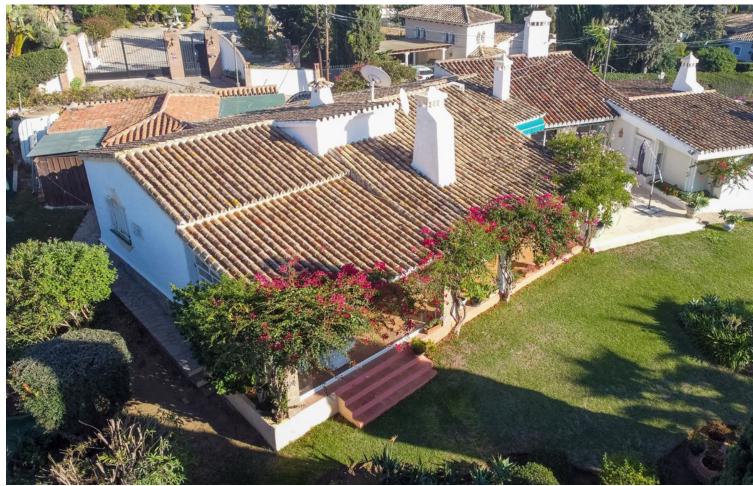

## Sales - House - El Rosario 1.800.000€

www.mibgroup.es +34 662 58 96 58 info@mibgroup.es

Ref.-ID: MIBGR4644235 El Rosario House

3

3

234 m<sup>2</sup>

2162 m2

Investment opportunity- LOOK NO FURTHER. We are presenting you with an investment opportunity in El Rosario- a huge double plot currently with a small hacienda bungalow-style Mediterranean house. The new owner can + Either build 2 houses as the plots are divided although currently is enjoying both as a huge garden +refurbishment project on the actual house + built a megamansion enjoying the massive garden with stunning views The massive garden with stunning views is one of the biggest in the area and is a rare find. The sought-after west orientation ensures spectacular sea and mountain views and stunning sunsets. This up-market area in Marbella East is a gated community with a limited number of villas, and there is a waiting list of buyers. Located in a hillside neighborhood, this property is just 10 minutes away from Marbella Center and 2 minutes away from the best beaches and popular beach venues. It's also just 2 minutes from the top 5 schools in Marbella and surrounded by golf courses and nature. In addition, there is a business center just 1 minute away and amenities nearby such as a supermarket, pharmacy, and offices. This is truly a must-see opportunity for anyone looking for a unique and special property in a prime location.