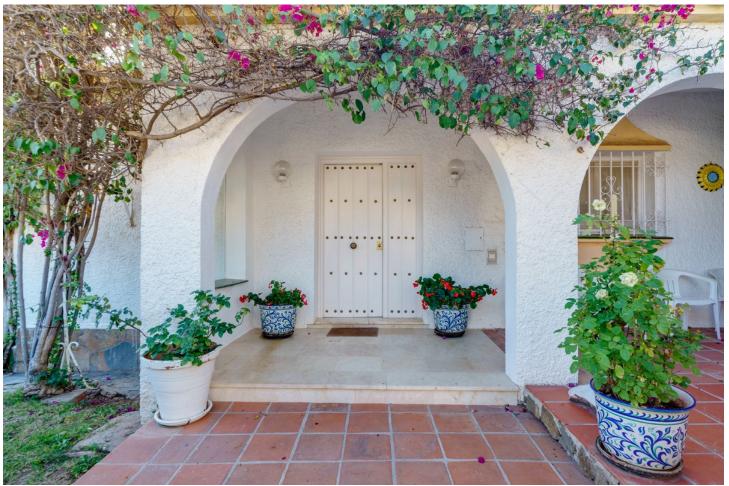

## Sales - House - El Rosario 1.800.000€

www.mibgroup.es +34 662 58 96 58 info@mibgroup.es

Ref.-ID: MIBGR4644235 El Rosario House

3

3

234 m<sup>2</sup>

2162 m2

Investment opportunity- LOOK NO FURTHER. We are presenting you with an investment opportunity in El Rosario- a huge double plot currently with a small hacienda bungalow-style Mediterranean house. The new owner can + Either build 2 houses as the plots are divided although currently is enjoying both as a huge garden +refurbishment project on the actual house + built a megamansion enjoying the massive garden with stunning views The massive garden with stunning views is one of the biggest in the area and is a rare find. The sought-after west orientation ensures spectacular sea and mountain views and stunning sunsets. This up-market area in Marbella East is a gated community with a limited number of villas, and there is a waiting list of buyers. Located in a hillside neighborhood, this property is just 10 minutes away from Marbella Center and 2 minutes away from the best beaches and popular beach venues. It's also just 2 minutes from the top 5 schools in Marbella and surrounded by golf courses and nature. In addition, there is a business center just 1 minute away and amenities nearby such as a supermarket, pharmacy, and offices. This is truly a must-see opportunity for anyone looking for a unique and special property in a prime location.