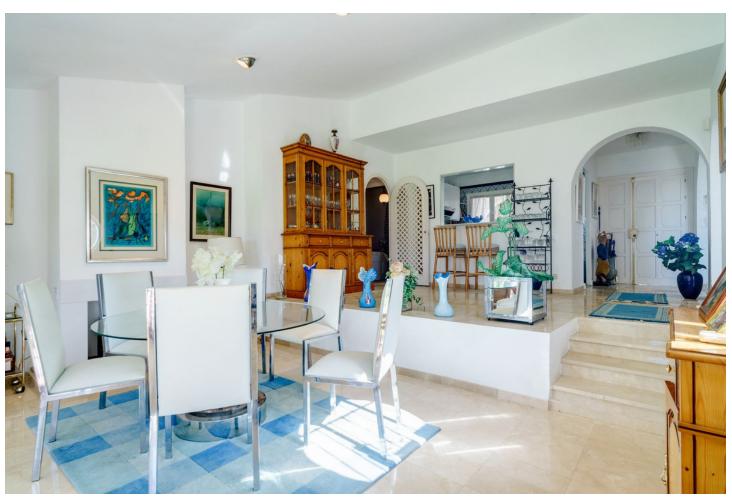

## Sales - House - El Rosario 1.800.000€

www.mibgroup.es +34 662 58 96 58 info@mibgroup.es

Ref.-ID: MIBGR4644235 El Rosario House

3

3

234 m<sup>2</sup>

2162 m2

Investment opportunity- LOOK NO FURTHER. We are presenting you with an investment opportunity in El Rosario- a huge double plot currently with a small hacienda bungalow-style Mediterranean house. The new owner can + Either build 2 houses as the plots are divided although currently is enjoying both as a huge garden +refurbishment project on the actual house + built a megamansion enjoying the massive garden with stunning views The massive garden with stunning views is one of the biggest in the area and is a rare find. The sought-after west orientation ensures spectacular sea and mountain views and stunning sunsets. This up-market area in Marbella East is a gated community with a limited number of villas, and there is a waiting list of buyers. Located in a hillside neighborhood, this property is just 10 minutes away from Marbella Center and 2 minutes away from the best beaches and popular beach venues. It's also just 2 minutes from the top 5 schools in Marbella and surrounded by golf courses and nature. In addition, there is a business center just 1 minute away and amenities nearby such as a supermarket, pharmacy, and offices. This is truly a must-see opportunity for anyone looking for a unique and special property in a prime location.