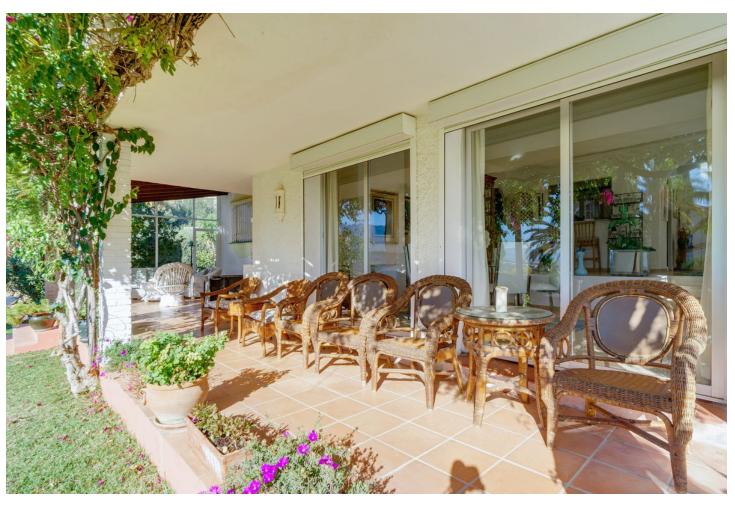

## Sales - House - El Rosario 1.800.000€

www.mibgroup.es +34 662 58 96 58 info@mibgroup.es

Ref.-ID: MIBGR4644235 El Rosario House

3

3

234 m<sup>2</sup>

2162 m2

Investment opportunity- LOOK NO FURTHER. We are presenting you with an investment opportunity in El Rosario- a huge double plot currently with a small hacienda bungalow-style Mediterranean house. The new owner can + Either build 2 houses as the plots are divided although currently is enjoying both as a huge garden +refurbishment project on the actual house + built a megamansion enjoying the massive garden with stunning views The massive garden with stunning views is one of the biggest in the area and is a rare find. The sought-after west orientation ensures spectacular sea and mountain views and stunning sunsets. This up-market area in Marbella East is a gated community with a limited number of villas, and there is a waiting list of buyers. Located in a hillside neighborhood, this property is just 10 minutes away from Marbella Center and 2 minutes away from the best beaches and popular beach venues. It's also just 2 minutes from the top 5 schools in Marbella and surrounded by golf courses and nature. In addition, there is a business center just 1 minute away and amenities nearby such as a supermarket, pharmacy, and offices. This is truly a must-see opportunity for anyone looking for a unique and special property in a prime location.