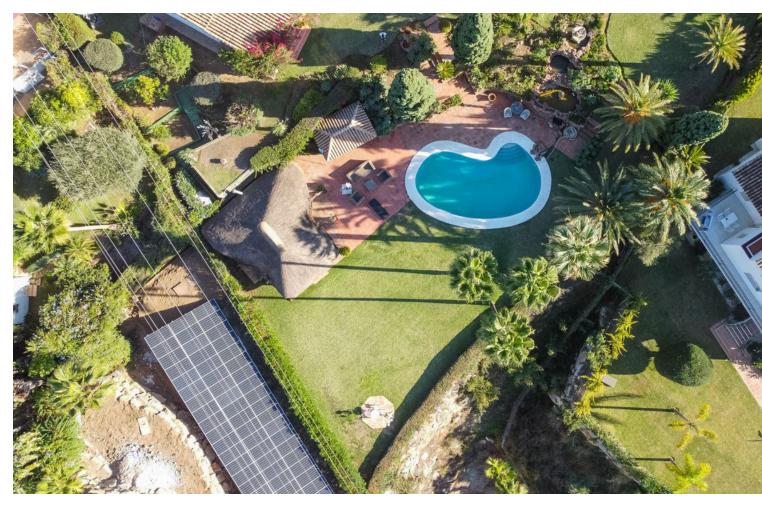

## Sales - House - El Rosario 1.800.000€

www.mibgroup.es +34 662 58 96 58 info@mibgroup.es

Ref.-ID: MIBGR4644235 El Rosario House

3

3

234 m<sup>2</sup>

2162 m2

Investment opportunity- LOOK NO FURTHER. We are presenting you with an investment opportunity in El Rosario- a huge double plot currently with a small hacienda bungalow-style Mediterranean house. The new owner can + Either build 2 houses as the plots are divided although currently is enjoying both as a huge garden +refurbishment project on the actual house + built a megamansion enjoying the massive garden with stunning views The massive garden with stunning views is one of the biggest in the area and is a rare find. The sought-after west orientation ensures spectacular sea and mountain views and stunning sunsets. This up-market area in Marbella East is a gated community with a limited number of villas, and there is a waiting list of buyers. Located in a hillside neighborhood, this property is just 10 minutes away from Marbella Center and 2 minutes away from the best beaches and popular beach venues. It's also just 2 minutes from the top 5 schools in Marbella and surrounded by golf courses and nature. In addition, there is a business center just 1 minute away and amenities nearby such as a supermarket, pharmacy, and offices. This is truly a must-see opportunity for anyone looking for a unique and special property in a prime location.