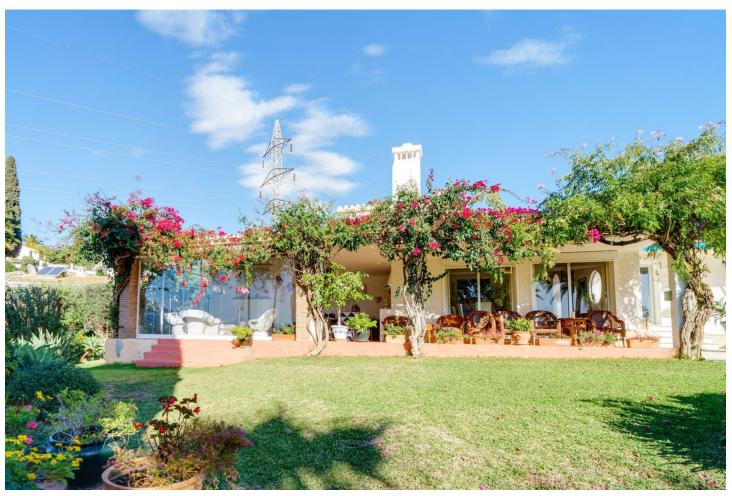

## Sales - House - El Rosario 1.800.000€

www.mibgroup.es +34 662 58 96 58 info@mibgroup.es

Ref.-ID: MIBGR4644235 El Rosario House

3

3

234 m<sup>2</sup>

2162 m2

Investment opportunity- LOOK NO FURTHER. We are presenting you with an investment opportunity in El Rosario- a huge double plot currently with a small hacienda bungalow-style Mediterranean house. The new owner can + Either build 2 houses as the plots are divided although currently is enjoying both as a huge garden +refurbishment project on the actual house + built a megamansion enjoying the massive garden with stunning views The massive garden with stunning views is one of the biggest in the area and is a rare find. The sought-after west orientation ensures spectacular sea and mountain views and stunning sunsets. This up-market area in Marbella East is a gated community with a limited number of villas, and there is a waiting list of buyers. Located in a hillside neighborhood, this property is just 10 minutes away from Marbella Center and 2 minutes away from the best beaches and popular beach venues. It's also just 2 minutes from the top 5 schools in Marbella and surrounded by golf courses and nature. In addition, there is a business center just 1 minute away and amenities nearby such as a supermarket, pharmacy, and offices. This is truly a must-see opportunity for anyone looking for a unique and special property in a prime location.