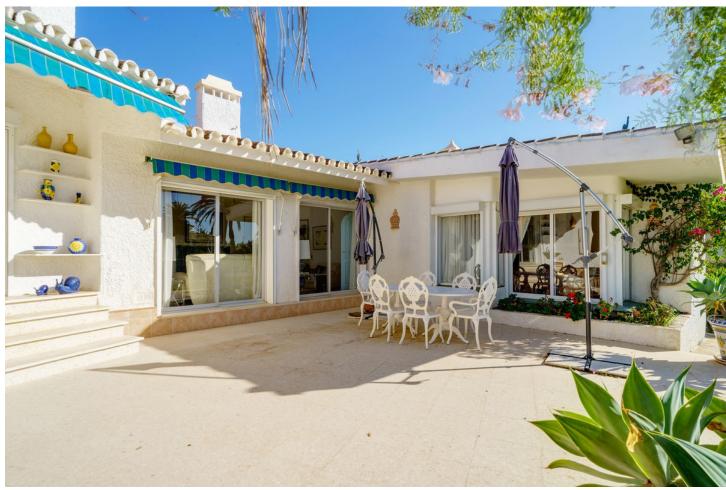

## Sales - House - El Rosario 1.800.000€

www.mibgroup.es +34 662 58 96 58 info@mibgroup.es

Ref.-ID: MIBGR4644235 El Rosario House

3

3

234 m<sup>2</sup>

2162 m2

Investment opportunity- LOOK NO FURTHER. We are presenting you with an investment opportunity in El Rosario- a huge double plot currently with a small hacienda bungalow-style Mediterranean house. The new owner can + Either build 2 houses as the plots are divided although currently is enjoying both as a huge garden +refurbishment project on the actual house + built a megamansion enjoying the massive garden with stunning views The massive garden with stunning views is one of the biggest in the area and is a rare find. The sought-after west orientation ensures spectacular sea and mountain views and stunning sunsets. This up-market area in Marbella East is a gated community with a limited number of villas, and there is a waiting list of buyers. Located in a hillside neighborhood, this property is just 10 minutes away from Marbella Center and 2 minutes away from the best beaches and popular beach venues. It's also just 2 minutes from the top 5 schools in Marbella and surrounded by golf courses and nature. In addition, there is a business center just 1 minute away and amenities nearby such as a supermarket, pharmacy, and offices. This is truly a must-see opportunity for anyone looking for a unique and special property in a prime location.