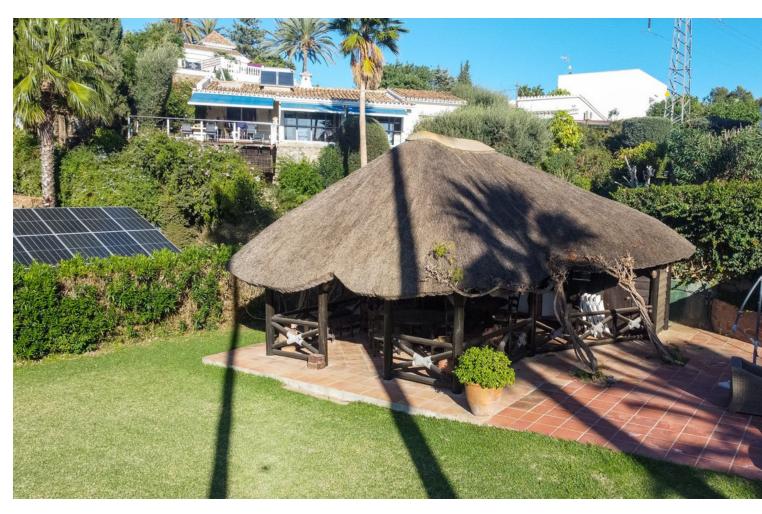

## Sales - House - El Rosario 1.800.000€

www.mibgroup.es +34 662 58 96 58 info@mibgroup.es

Ref.-ID: MIBGR4644235 El Rosario House

3

3

234 m<sup>2</sup>

2162 m2

Investment opportunity- LOOK NO FURTHER. We are presenting you with an investment opportunity in El Rosario- a huge double plot currently with a small hacienda bungalow-style Mediterranean house. The new owner can + Either build 2 houses as the plots are divided although currently is enjoying both as a huge garden +refurbishment project on the actual house + built a megamansion enjoying the massive garden with stunning views The massive garden with stunning views is one of the biggest in the area and is a rare find. The sought-after west orientation ensures spectacular sea and mountain views and stunning sunsets. This up-market area in Marbella East is a gated community with a limited number of villas, and there is a waiting list of buyers. Located in a hillside neighborhood, this property is just 10 minutes away from Marbella Center and 2 minutes away from the best beaches and popular beach venues. It's also just 2 minutes from the top 5 schools in Marbella and surrounded by golf courses and nature. In addition, there is a business center just 1 minute away and amenities nearby such as a supermarket, pharmacy, and offices. This is truly a must-see opportunity for anyone looking for a unique and special property in a prime location.