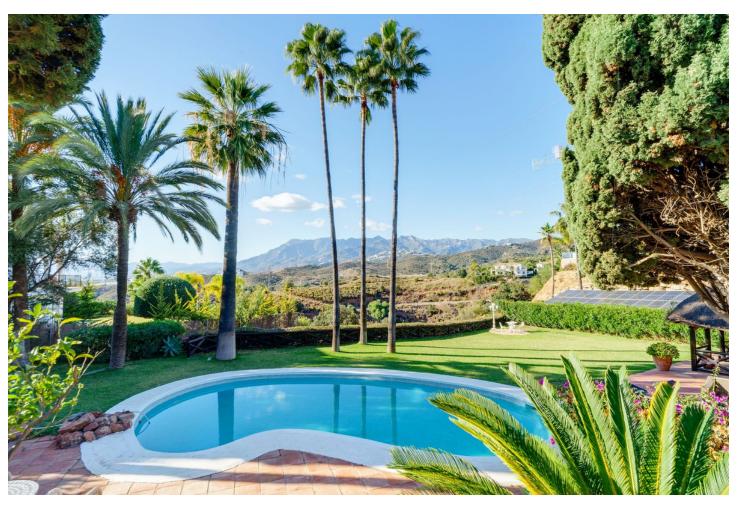

## Sales - House - El Rosario 1.800.000€

www.mibgroup.es +34 662 58 96 58 info@mibgroup.es

Ref.-ID: MIBGR4644235 El Rosario House

3

3

234 m<sup>2</sup>

2162 m2

Investment opportunity- LOOK NO FURTHER. We are presenting you with an investment opportunity in El Rosario- a huge double plot currently with a small hacienda bungalow-style Mediterranean house. The new owner can + Either build 2 houses as the plots are divided although currently is enjoying both as a huge garden +refurbishment project on the actual house + built a megamansion enjoying the massive garden with stunning views The massive garden with stunning views is one of the biggest in the area and is a rare find. The sought-after west orientation ensures spectacular sea and mountain views and stunning sunsets. This up-market area in Marbella East is a gated community with a limited number of villas, and there is a waiting list of buyers. Located in a hillside neighborhood, this property is just 10 minutes away from Marbella Center and 2 minutes away from the best beaches and popular beach venues. It's also just 2 minutes from the top 5 schools in Marbella and surrounded by golf courses and nature. In addition, there is a business center just 1 minute away and amenities nearby such as a supermarket, pharmacy, and offices. This is truly a must-see opportunity for anyone looking for a unique and special property in a prime location.