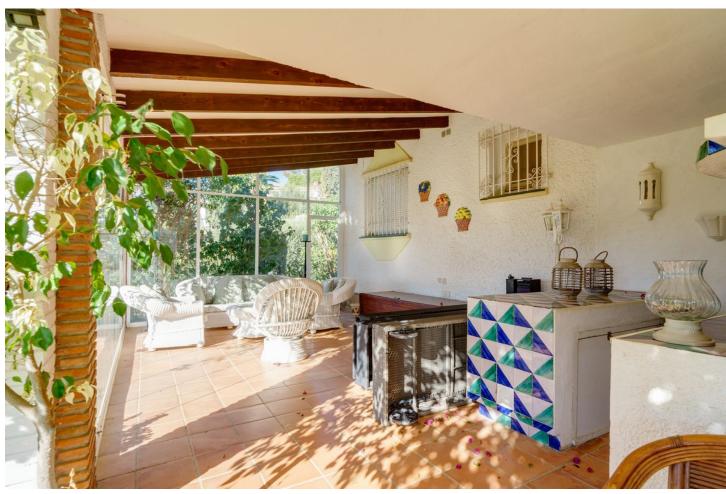

## Sales - House - El Rosario 1.800.000€

www.mibgroup.es +34 662 58 96 58 info@mibgroup.es

Ref.-ID: MIBGR4644235 El Rosario House

3

3

234 m<sup>2</sup>

2162 m2

Investment opportunity- LOOK NO FURTHER. We are presenting you with an investment opportunity in El Rosario- a huge double plot currently with a small hacienda bungalow-style Mediterranean house. The new owner can + Either build 2 houses as the plots are divided although currently is enjoying both as a huge garden +refurbishment project on the actual house + built a megamansion enjoying the massive garden with stunning views The massive garden with stunning views is one of the biggest in the area and is a rare find. The sought-after west orientation ensures spectacular sea and mountain views and stunning sunsets. This up-market area in Marbella East is a gated community with a limited number of villas, and there is a waiting list of buyers. Located in a hillside neighborhood, this property is just 10 minutes away from Marbella Center and 2 minutes away from the best beaches and popular beach venues. It's also just 2 minutes from the top 5 schools in Marbella and surrounded by golf courses and nature. In addition, there is a business center just 1 minute away and amenities nearby such as a supermarket, pharmacy, and offices. This is truly a must-see opportunity for anyone looking for a unique and special property in a prime location.