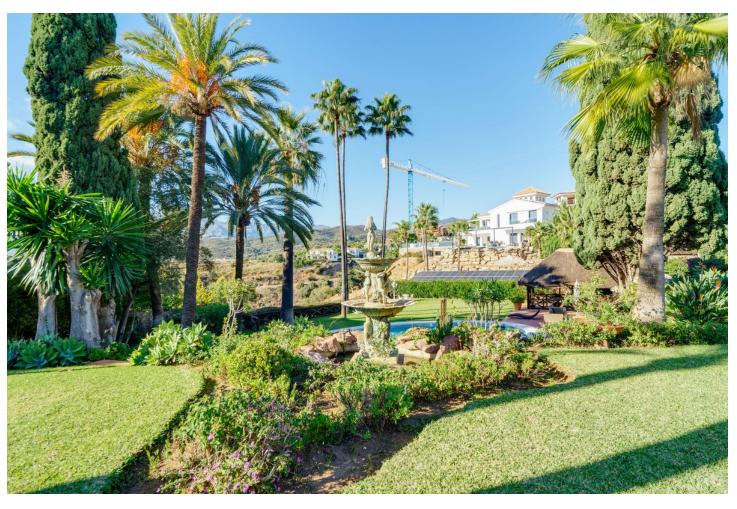

## Sales - House - El Rosario 1.800.000€

www.mibgroup.es +34 662 58 96 58 info@mibgroup.es

Ref.-ID: MIBGR4644235 El Rosario House

3

3

234 m<sup>2</sup>

2162 m2

Investment opportunity- LOOK NO FURTHER. We are presenting you with an investment opportunity in El Rosario- a huge double plot currently with a small hacienda bungalow-style Mediterranean house. The new owner can + Either build 2 houses as the plots are divided although currently is enjoying both as a huge garden +refurbishment project on the actual house + built a megamansion enjoying the massive garden with stunning views The massive garden with stunning views is one of the biggest in the area and is a rare find. The sought-after west orientation ensures spectacular sea and mountain views and stunning sunsets. This up-market area in Marbella East is a gated community with a limited number of villas, and there is a waiting list of buyers. Located in a hillside neighborhood, this property is just 10 minutes away from Marbella Center and 2 minutes away from the best beaches and popular beach venues. It's also just 2 minutes from the top 5 schools in Marbella and surrounded by golf courses and nature. In addition, there is a business center just 1 minute away and amenities nearby such as a supermarket, pharmacy, and offices. This is truly a must-see opportunity for anyone looking for a unique and special property in a prime location.