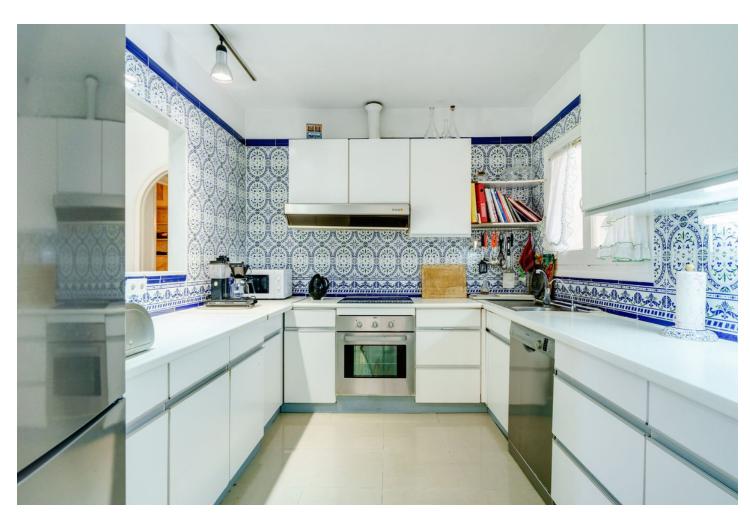

## Sales - House - El Rosario 1.800.000€

www.mibgroup.es +34 662 58 96 58 info@mibgroup.es

Ref.-ID: MIBGR4644235 El Rosario House

3

3

234 m<sup>2</sup>

2162 m2

Investment opportunity- LOOK NO FURTHER. We are presenting you with an investment opportunity in El Rosario- a huge double plot currently with a small hacienda bungalow-style Mediterranean house. The new owner can + Either build 2 houses as the plots are divided although currently is enjoying both as a huge garden +refurbishment project on the actual house + built a megamansion enjoying the massive garden with stunning views The massive garden with stunning views is one of the biggest in the area and is a rare find. The sought-after west orientation ensures spectacular sea and mountain views and stunning sunsets. This up-market area in Marbella East is a gated community with a limited number of villas, and there is a waiting list of buyers. Located in a hillside neighborhood, this property is just 10 minutes away from Marbella Center and 2 minutes away from the best beaches and popular beach venues. It's also just 2 minutes from the top 5 schools in Marbella and surrounded by golf courses and nature. In addition, there is a business center just 1 minute away and amenities nearby such as a supermarket, pharmacy, and offices. This is truly a must-see opportunity for anyone looking for a unique and special property in a prime location.