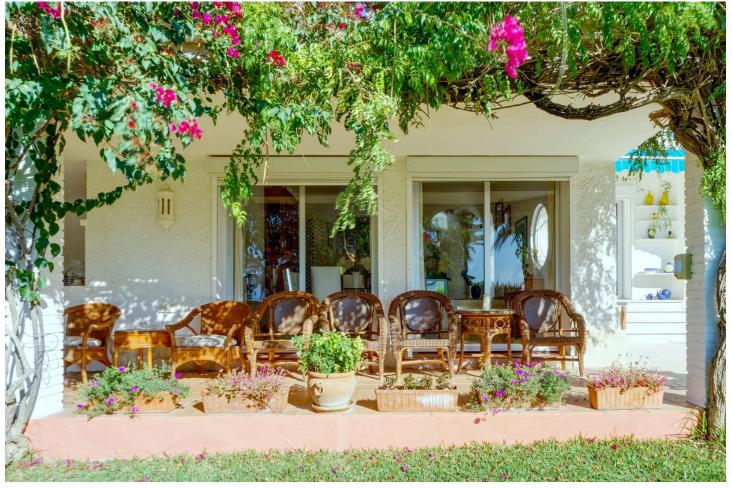

## Sales - House - El Rosario 1.800.000€

www.mibgroup.es +34 662 58 96 58 info@mibgroup.es

Ref.-ID: MIBGR4644235 El Rosario House

3

3

234 m<sup>2</sup>

2162 m2

Investment opportunity- LOOK NO FURTHER. We are presenting you with an investment opportunity in El Rosario- a huge double plot currently with a small hacienda bungalow-style Mediterranean house. The new owner can + Either build 2 houses as the plots are divided although currently is enjoying both as a huge garden +refurbishment project on the actual house + built a megamansion enjoying the massive garden with stunning views The massive garden with stunning views is one of the biggest in the area and is a rare find. The sought-after west orientation ensures spectacular sea and mountain views and stunning sunsets. This up-market area in Marbella East is a gated community with a limited number of villas, and there is a waiting list of buyers. Located in a hillside neighborhood, this property is just 10 minutes away from Marbella Center and 2 minutes away from the best beaches and popular beach venues. It's also just 2 minutes from the top 5 schools in Marbella and surrounded by golf courses and nature. In addition, there is a business center just 1 minute away and amenities nearby such as a supermarket, pharmacy, and offices. This is truly a must-see opportunity for anyone looking for a unique and special property in a prime location.