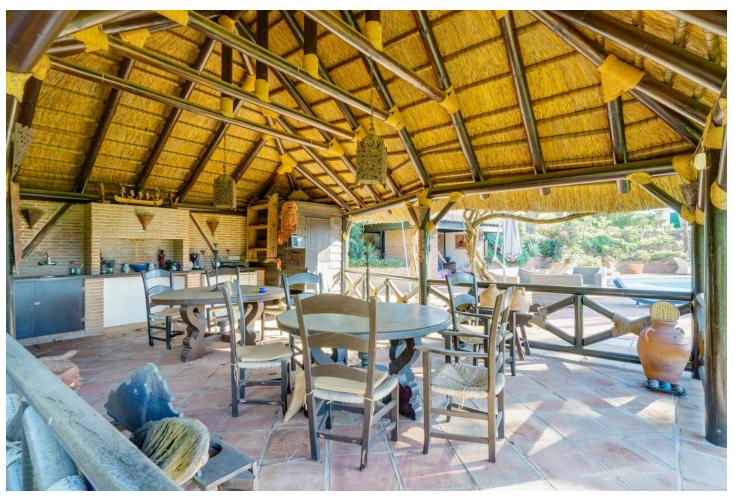

## Sales - House - El Rosario 1.800.000€

www.mibgroup.es +34 662 58 96 58 info@mibgroup.es

Ref.-ID: MIBGR4644235 El Rosario House

3

3

234 m<sup>2</sup>

2162 m2

Investment opportunity- LOOK NO FURTHER. We are presenting you with an investment opportunity in El Rosario- a huge double plot currently with a small hacienda bungalow-style Mediterranean house. The new owner can + Either build 2 houses as the plots are divided although currently is enjoying both as a huge garden +refurbishment project on the actual house + built a megamansion enjoying the massive garden with stunning views The massive garden with stunning views is one of the biggest in the area and is a rare find. The sought-after west orientation ensures spectacular sea and mountain views and stunning sunsets. This up-market area in Marbella East is a gated community with a limited number of villas, and there is a waiting list of buyers. Located in a hillside neighborhood, this property is just 10 minutes away from Marbella Center and 2 minutes away from the best beaches and popular beach venues. It's also just 2 minutes from the top 5 schools in Marbella and surrounded by golf courses and nature. In addition, there is a business center just 1 minute away and amenities nearby such as a supermarket, pharmacy, and offices. This is truly a must-see opportunity for anyone looking for a unique and special property in a prime location.