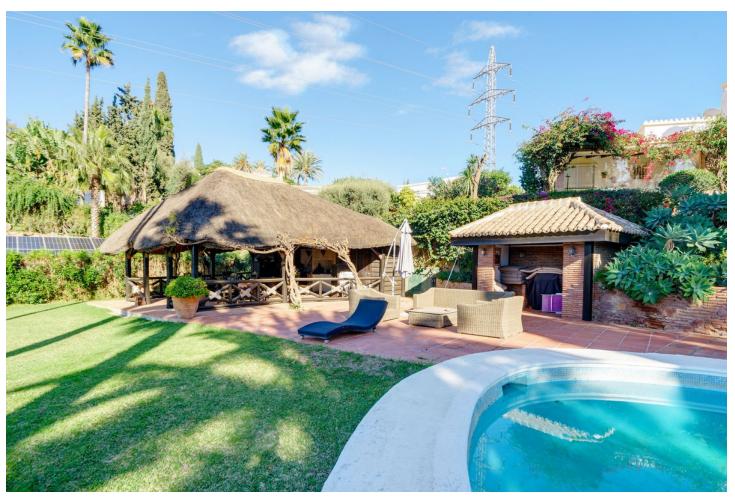

## Sales - House - El Rosario 1.800.000€

www.mibgroup.es +34 662 58 96 58 info@mibgroup.es

Ref.-ID: MIBGR4644235 El Rosario House

3

3

234 m<sup>2</sup>

2162 m2

Investment opportunity- LOOK NO FURTHER. We are presenting you with an investment opportunity in El Rosario- a huge double plot currently with a small hacienda bungalow-style Mediterranean house. The new owner can + Either build 2 houses as the plots are divided although currently is enjoying both as a huge garden +refurbishment project on the actual house + built a megamansion enjoying the massive garden with stunning views The massive garden with stunning views is one of the biggest in the area and is a rare find. The sought-after west orientation ensures spectacular sea and mountain views and stunning sunsets. This up-market area in Marbella East is a gated community with a limited number of villas, and there is a waiting list of buyers. Located in a hillside neighborhood, this property is just 10 minutes away from Marbella Center and 2 minutes away from the best beaches and popular beach venues. It's also just 2 minutes from the top 5 schools in Marbella and surrounded by golf courses and nature. In addition, there is a business center just 1 minute away and amenities nearby such as a supermarket, pharmacy, and offices. This is truly a must-see opportunity for anyone looking for a unique and special property in a prime location.