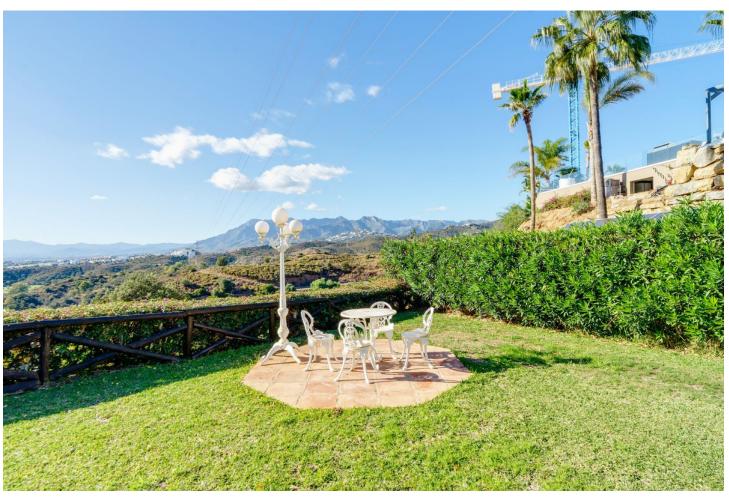

## Sales - House - El Rosario 1.800.000€

www.mibgroup.es +34 662 58 96 58 info@mibgroup.es

Ref.-ID: MIBGR4644235 El Rosario House

3

3

234 m<sup>2</sup>

2162 m2

Investment opportunity- LOOK NO FURTHER. We are presenting you with an investment opportunity in El Rosario- a huge double plot currently with a small hacienda bungalow-style Mediterranean house. The new owner can + Either build 2 houses as the plots are divided although currently is enjoying both as a huge garden +refurbishment project on the actual house + built a megamansion enjoying the massive garden with stunning views The massive garden with stunning views is one of the biggest in the area and is a rare find. The sought-after west orientation ensures spectacular sea and mountain views and stunning sunsets. This up-market area in Marbella East is a gated community with a limited number of villas, and there is a waiting list of buyers. Located in a hillside neighborhood, this property is just 10 minutes away from Marbella Center and 2 minutes away from the best beaches and popular beach venues. It's also just 2 minutes from the top 5 schools in Marbella and surrounded by golf courses and nature. In addition, there is a business center just 1 minute away and amenities nearby such as a supermarket, pharmacy, and offices. This is truly a must-see opportunity for anyone looking for a unique and special property in a prime location.