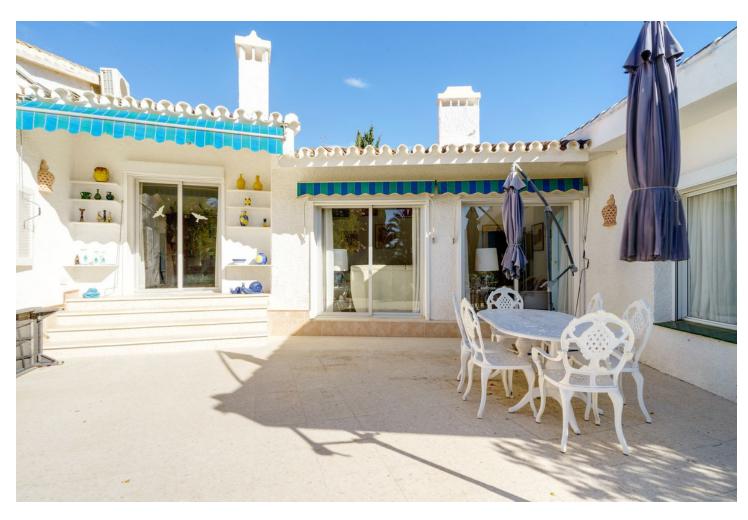

## Sales - House - El Rosario 1.800.000€

www.mibgroup.es +34 662 58 96 58 info@mibgroup.es

Ref.-ID: MIBGR4644235 El Rosario House

3

3

234 m<sup>2</sup>

2162 m2

Investment opportunity- LOOK NO FURTHER. We are presenting you with an investment opportunity in El Rosario- a huge double plot currently with a small hacienda bungalow-style Mediterranean house. The new owner can + Either build 2 houses as the plots are divided although currently is enjoying both as a huge garden +refurbishment project on the actual house + built a megamansion enjoying the massive garden with stunning views The massive garden with stunning views is one of the biggest in the area and is a rare find. The sought-after west orientation ensures spectacular sea and mountain views and stunning sunsets. This up-market area in Marbella East is a gated community with a limited number of villas, and there is a waiting list of buyers. Located in a hillside neighborhood, this property is just 10 minutes away from Marbella Center and 2 minutes away from the best beaches and popular beach venues. It's also just 2 minutes from the top 5 schools in Marbella and surrounded by golf courses and nature. In addition, there is a business center just 1 minute away and amenities nearby such as a supermarket, pharmacy, and offices. This is truly a must-see opportunity for anyone looking for a unique and special property in a prime location.