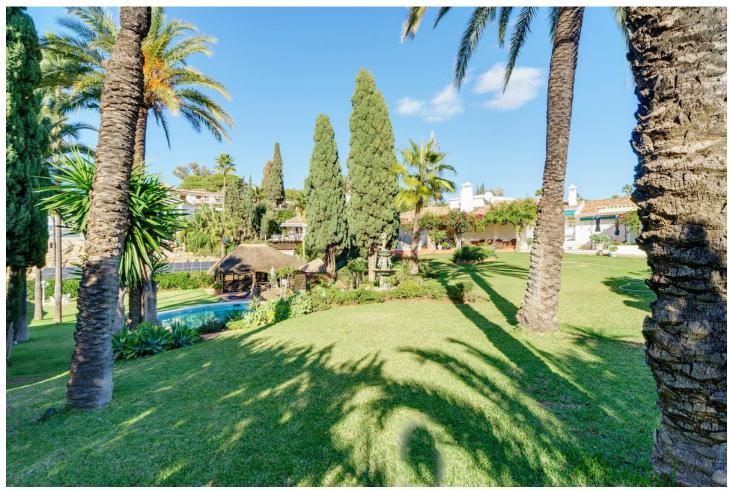

## Sales - House - El Rosario 1.800.000€

www.mibgroup.es +34 662 58 96 58 info@mibgroup.es

Ref.-ID: MIBGR4644235 El Rosario House

3

3

234 m<sup>2</sup>

2162 m2

Investment opportunity- LOOK NO FURTHER. We are presenting you with an investment opportunity in El Rosario- a huge double plot currently with a small hacienda bungalow-style Mediterranean house. The new owner can + Either build 2 houses as the plots are divided although currently is enjoying both as a huge garden +refurbishment project on the actual house + built a megamansion enjoying the massive garden with stunning views The massive garden with stunning views is one of the biggest in the area and is a rare find. The sought-after west orientation ensures spectacular sea and mountain views and stunning sunsets. This up-market area in Marbella East is a gated community with a limited number of villas, and there is a waiting list of buyers. Located in a hillside neighborhood, this property is just 10 minutes away from Marbella Center and 2 minutes away from the best beaches and popular beach venues. It's also just 2 minutes from the top 5 schools in Marbella and surrounded by golf courses and nature. In addition, there is a business center just 1 minute away and amenities nearby such as a supermarket, pharmacy, and offices. This is truly a must-see opportunity for anyone looking for a unique and special property in a prime location.