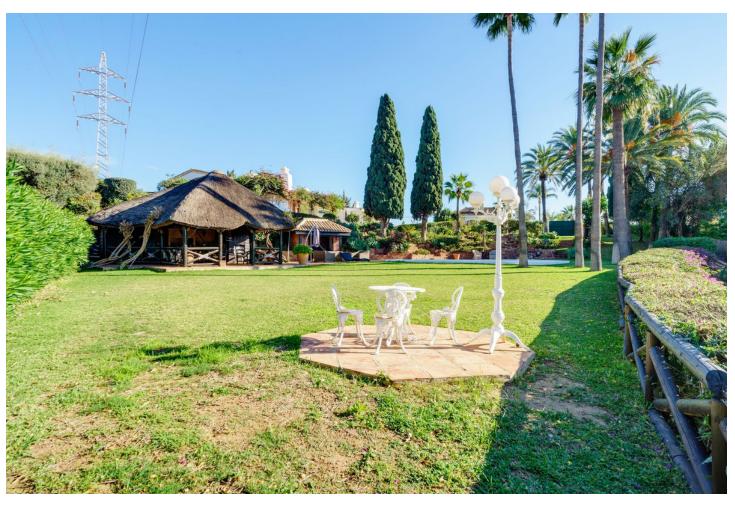

## Sales - House - El Rosario 1.800.000€

www.mibgroup.es +34 662 58 96 58 info@mibgroup.es

Ref.-ID: MIBGR4644235 El Rosario House

3

3

234 m<sup>2</sup>

2162 m2

Investment opportunity- LOOK NO FURTHER. We are presenting you with an investment opportunity in El Rosario- a huge double plot currently with a small hacienda bungalow-style Mediterranean house. The new owner can + Either build 2 houses as the plots are divided although currently is enjoying both as a huge garden +refurbishment project on the actual house + built a megamansion enjoying the massive garden with stunning views The massive garden with stunning views is one of the biggest in the area and is a rare find. The sought-after west orientation ensures spectacular sea and mountain views and stunning sunsets. This up-market area in Marbella East is a gated community with a limited number of villas, and there is a waiting list of buyers. Located in a hillside neighborhood, this property is just 10 minutes away from Marbella Center and 2 minutes away from the best beaches and popular beach venues. It's also just 2 minutes from the top 5 schools in Marbella and surrounded by golf courses and nature. In addition, there is a business center just 1 minute away and amenities nearby such as a supermarket, pharmacy, and offices. This is truly a must-see opportunity for anyone looking for a unique and special property in a prime location.