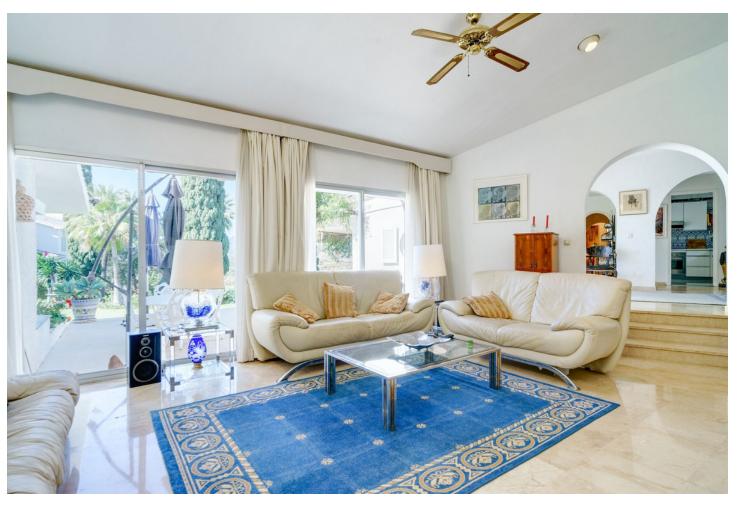

## Sales - House - El Rosario 1.800.000€

www.mibgroup.es +34 662 58 96 58 info@mibgroup.es

Ref.-ID: MIBGR4644235 El Rosario House

3

3

234 m<sup>2</sup>

2162 m2

Investment opportunity- LOOK NO FURTHER. We are presenting you with an investment opportunity in El Rosario- a huge double plot currently with a small hacienda bungalow-style Mediterranean house. The new owner can + Either build 2 houses as the plots are divided although currently is enjoying both as a huge garden +refurbishment project on the actual house + built a megamansion enjoying the massive garden with stunning views The massive garden with stunning views is one of the biggest in the area and is a rare find. The sought-after west orientation ensures spectacular sea and mountain views and stunning sunsets. This up-market area in Marbella East is a gated community with a limited number of villas, and there is a waiting list of buyers. Located in a hillside neighborhood, this property is just 10 minutes away from Marbella Center and 2 minutes away from the best beaches and popular beach venues. It's also just 2 minutes from the top 5 schools in Marbella and surrounded by golf courses and nature. In addition, there is a business center just 1 minute away and amenities nearby such as a supermarket, pharmacy, and offices. This is truly a must-see opportunity for anyone looking for a unique and special property in a prime location.