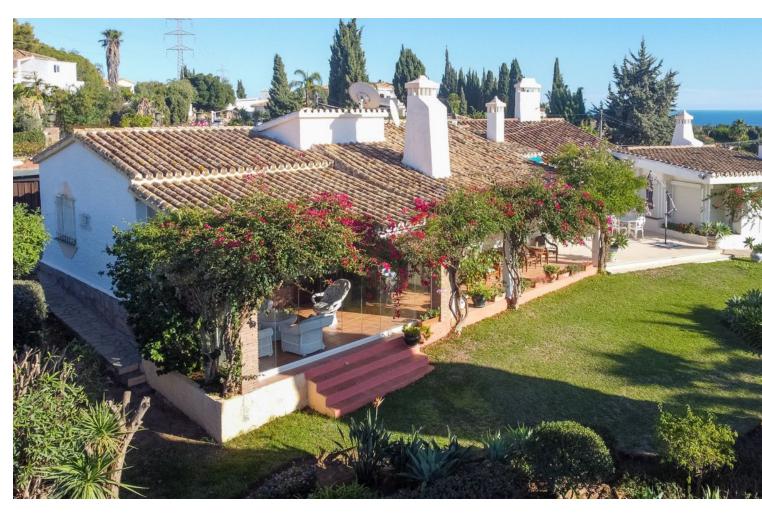

## Sales - House - El Rosario 1.800.000€

www.mibgroup.es +34 662 58 96 58 info@mibgroup.es

Ref.-ID: MIBGR4644235 El Rosario House

3

3

234 m<sup>2</sup>

2162 m2

Investment opportunity- LOOK NO FURTHER. We are presenting you with an investment opportunity in El Rosario- a huge double plot currently with a small hacienda bungalow-style Mediterranean house. The new owner can + Either build 2 houses as the plots are divided although currently is enjoying both as a huge garden +refurbishment project on the actual house + built a megamansion enjoying the massive garden with stunning views The massive garden with stunning views is one of the biggest in the area and is a rare find. The sought-after west orientation ensures spectacular sea and mountain views and stunning sunsets. This up-market area in Marbella East is a gated community with a limited number of villas, and there is a waiting list of buyers. Located in a hillside neighborhood, this property is just 10 minutes away from Marbella Center and 2 minutes away from the best beaches and popular beach venues. It's also just 2 minutes from the top 5 schools in Marbella and surrounded by golf courses and nature. In addition, there is a business center just 1 minute away and amenities nearby such as a supermarket, pharmacy, and offices. This is truly a must-see opportunity for anyone looking for a unique and special property in a prime location.