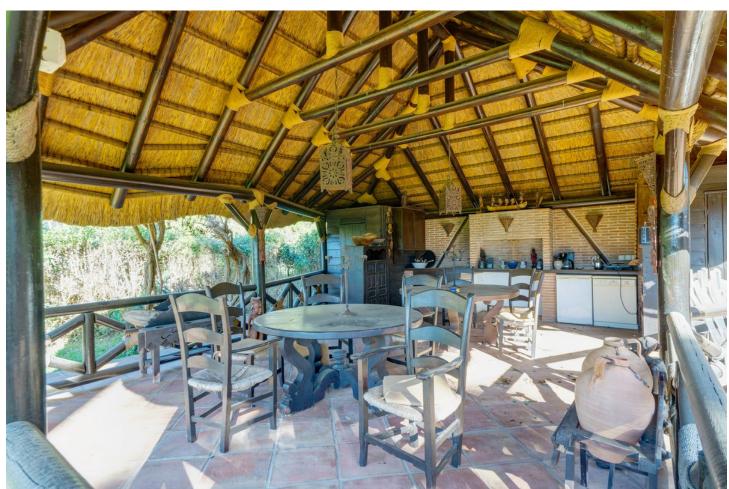

## Sales - House - El Rosario 1.800.000€

www.mibgroup.es +34 662 58 96 58 info@mibgroup.es

Ref.-ID: MIBGR4644235 El Rosario House

3

3

234 m<sup>2</sup>

2162 m2

Investment opportunity- LOOK NO FURTHER. We are presenting you with an investment opportunity in El Rosario- a huge double plot currently with a small hacienda bungalow-style Mediterranean house. The new owner can + Either build 2 houses as the plots are divided although currently is enjoying both as a huge garden +refurbishment project on the actual house + built a megamansion enjoying the massive garden with stunning views The massive garden with stunning views is one of the biggest in the area and is a rare find. The sought-after west orientation ensures spectacular sea and mountain views and stunning sunsets. This up-market area in Marbella East is a gated community with a limited number of villas, and there is a waiting list of buyers. Located in a hillside neighborhood, this property is just 10 minutes away from Marbella Center and 2 minutes away from the best beaches and popular beach venues. It's also just 2 minutes from the top 5 schools in Marbella and surrounded by golf courses and nature. In addition, there is a business center just 1 minute away and amenities nearby such as a supermarket, pharmacy, and offices. This is truly a must-see opportunity for anyone looking for a unique and special property in a prime location.