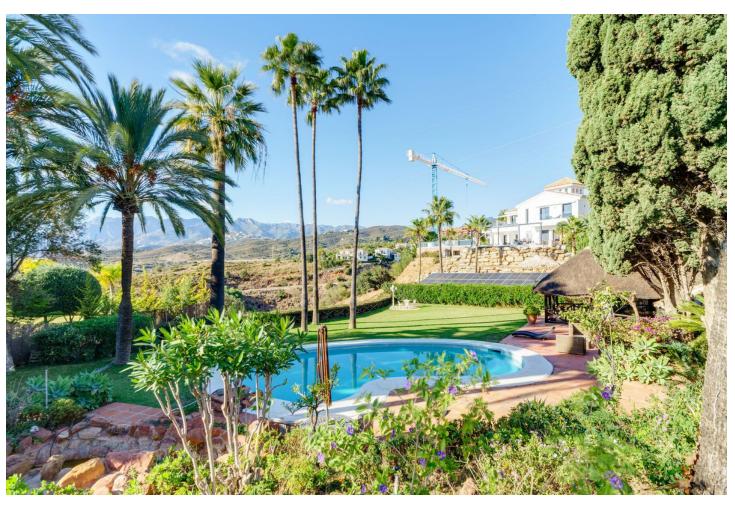

## Sales - House - El Rosario 1.800.000€

www.mibgroup.es +34 662 58 96 58 info@mibgroup.es

Ref.-ID: MIBGR4644235 El Rosario House

3

3

234 m<sup>2</sup>

2162 m2

Investment opportunity- LOOK NO FURTHER. We are presenting you with an investment opportunity in El Rosario- a huge double plot currently with a small hacienda bungalow-style Mediterranean house. The new owner can + Either build 2 houses as the plots are divided although currently is enjoying both as a huge garden +refurbishment project on the actual house + built a megamansion enjoying the massive garden with stunning views The massive garden with stunning views is one of the biggest in the area and is a rare find. The sought-after west orientation ensures spectacular sea and mountain views and stunning sunsets. This up-market area in Marbella East is a gated community with a limited number of villas, and there is a waiting list of buyers. Located in a hillside neighborhood, this property is just 10 minutes away from Marbella Center and 2 minutes away from the best beaches and popular beach venues. It's also just 2 minutes from the top 5 schools in Marbella and surrounded by golf courses and nature. In addition, there is a business center just 1 minute away and amenities nearby such as a supermarket, pharmacy, and offices. This is truly a must-see opportunity for anyone looking for a unique and special property in a prime location.