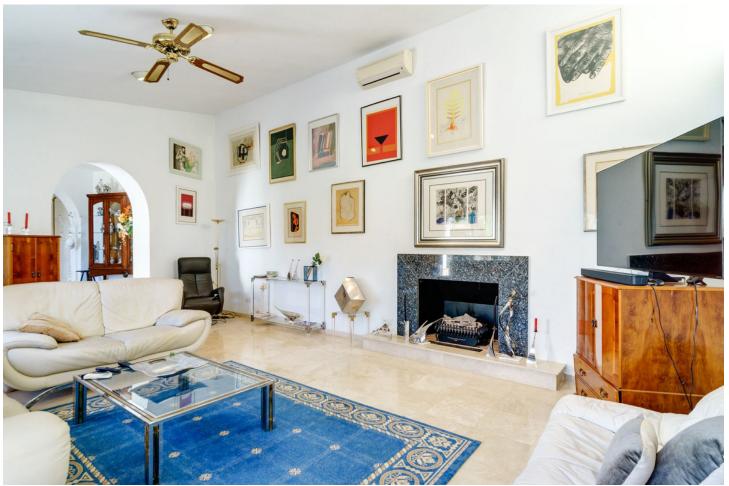

## Sales - House - El Rosario 1.800.000€

www.mibgroup.es +34 662 58 96 58 info@mibgroup.es

Ref.-ID: MIBGR4644235 El Rosario House

3

3

234 m<sup>2</sup>

2162 m2

Investment opportunity- LOOK NO FURTHER. We are presenting you with an investment opportunity in El Rosario- a huge double plot currently with a small hacienda bungalow-style Mediterranean house. The new owner can + Either build 2 houses as the plots are divided although currently is enjoying both as a huge garden +refurbishment project on the actual house + built a megamansion enjoying the massive garden with stunning views The massive garden with stunning views is one of the biggest in the area and is a rare find. The sought-after west orientation ensures spectacular sea and mountain views and stunning sunsets. This up-market area in Marbella East is a gated community with a limited number of villas, and there is a waiting list of buyers. Located in a hillside neighborhood, this property is just 10 minutes away from Marbella Center and 2 minutes away from the best beaches and popular beach venues. It's also just 2 minutes from the top 5 schools in Marbella and surrounded by golf courses and nature. In addition, there is a business center just 1 minute away and amenities nearby such as a supermarket, pharmacy, and offices. This is truly a must-see opportunity for anyone looking for a unique and special property in a prime location.