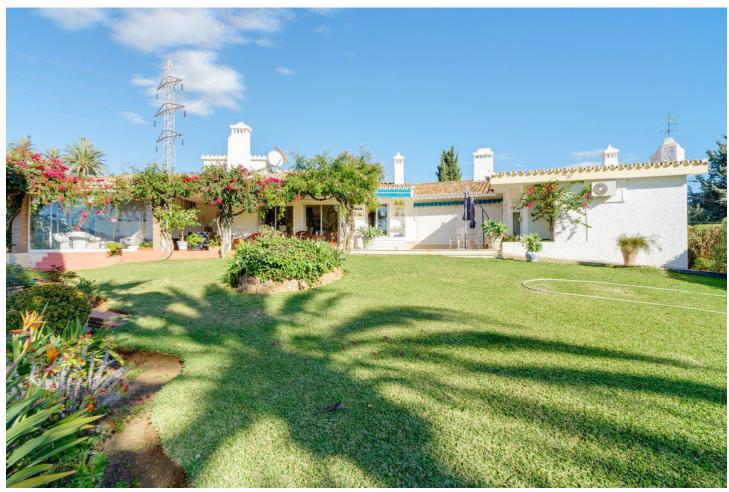

## Sales - House - El Rosario 1.800.000€

www.mibgroup.es +34 662 58 96 58 info@mibgroup.es

Ref.-ID: MIBGR4644235 El Rosario House

3

3

234 m<sup>2</sup>

2162 m2

Investment opportunity- LOOK NO FURTHER. We are presenting you with an investment opportunity in El Rosario- a huge double plot currently with a small hacienda bungalow-style Mediterranean house. The new owner can + Either build 2 houses as the plots are divided although currently is enjoying both as a huge garden +refurbishment project on the actual house + built a megamansion enjoying the massive garden with stunning views The massive garden with stunning views is one of the biggest in the area and is a rare find. The sought-after west orientation ensures spectacular sea and mountain views and stunning sunsets. This up-market area in Marbella East is a gated community with a limited number of villas, and there is a waiting list of buyers. Located in a hillside neighborhood, this property is just 10 minutes away from Marbella Center and 2 minutes away from the best beaches and popular beach venues. It's also just 2 minutes from the top 5 schools in Marbella and surrounded by golf courses and nature. In addition, there is a business center just 1 minute away and amenities nearby such as a supermarket, pharmacy, and offices. This is truly a must-see opportunity for anyone looking for a unique and special property in a prime location.