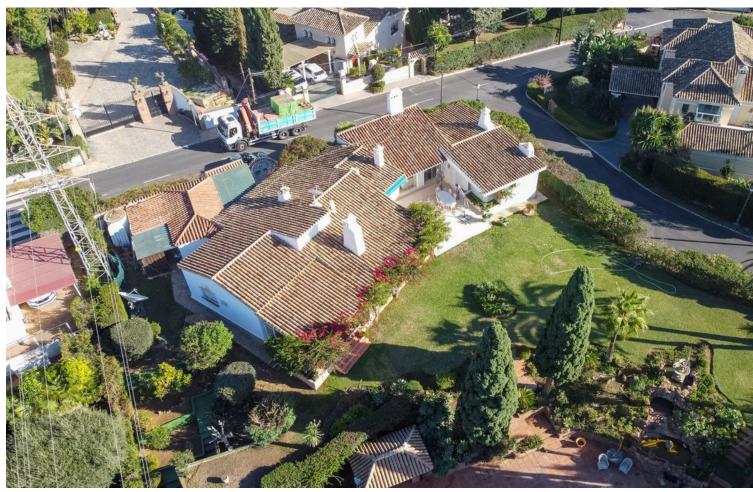

## Sales - House - El Rosario 1.800.000€

www.mibgroup.es +34 662 58 96 58 info@mibgroup.es

Ref.-ID: MIBGR4644235 El Rosario House

3

3

234 m<sup>2</sup>

2162 m2

Investment opportunity- LOOK NO FURTHER. We are presenting you with an investment opportunity in El Rosario- a huge double plot currently with a small hacienda bungalow-style Mediterranean house. The new owner can + Either build 2 houses as the plots are divided although currently is enjoying both as a huge garden +refurbishment project on the actual house + built a megamansion enjoying the massive garden with stunning views The massive garden with stunning views is one of the biggest in the area and is a rare find. The sought-after west orientation ensures spectacular sea and mountain views and stunning sunsets. This up-market area in Marbella East is a gated community with a limited number of villas, and there is a waiting list of buyers. Located in a hillside neighborhood, this property is just 10 minutes away from Marbella Center and 2 minutes away from the best beaches and popular beach venues. It's also just 2 minutes from the top 5 schools in Marbella and surrounded by golf courses and nature. In addition, there is a business center just 1 minute away and amenities nearby such as a supermarket, pharmacy, and offices. This is truly a must-see opportunity for anyone looking for a unique and special property in a prime location.