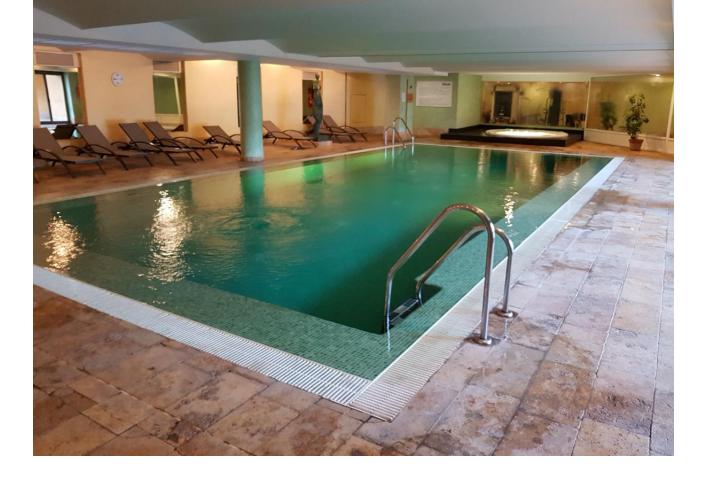

Stylish modern apartment with 3 bedrooms and two terraces of 140 sq.m., located in the prestigious location of Guadelmansa (9 km from Estepona and 7 km from Puerto Banus), 5 minutes walk from the nearest beach. Spacious livingdining room with access to a large furnished terrace, which offers stunning view of the sea, garden, and pool. Master bedroom with large bed with access to the same terrace. This bedroom has a large bathroom (jacuzzi bath, large sink, toilet, bidet). The second bedroom also has a large bed and the third bedroom has two single beds, both bedrooms having access to a terrace with mountain view. Second bathroom with bath, sink, toilet and bidet. The kitchen with all necessary electrical appliances and utensils is adjacent to a laundry room with a washing machine and dryer. The apartments are equipped with air conditioning (cooling/heating). Underground parking, free parking around the complex. The complex has two outdoor swimming pools, an indoor swimming pool with a Jacuzzi bath and a sauna, and a gym. Supermarket, beauty salon, café are located in the complex. In the immediate vicinity there is a stunning green area, a promenade along the sea, stretching for many kilometers, for walking and cycling, cafes and restaurant