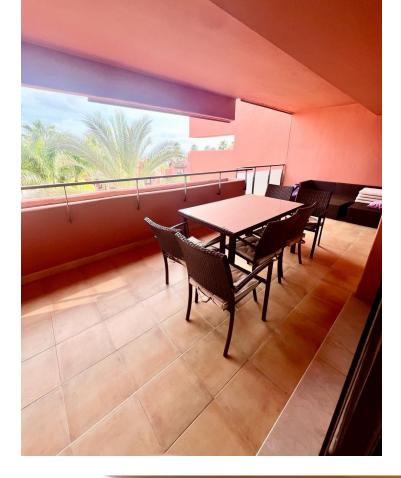

Stylish modern apartment with 3 bedrooms and two terraces of 140 sq.m., located in the prestigious location of Guadelmansa (9 km from Estepona and 7 km from Puerto Banus), 5 minutes walk from the nearest beach. Spacious livingdining room with access to a large furnished terrace, which offers stunning view of the sea, garden, and pool. Master bedroom with large bed with access to the same terrace. This bedroom has a large bathroom (jacuzzi bath, large sink, toilet, bidet). The second bedroom also has a large bed and the third bedroom has two single beds, both bedrooms having access to a terrace with mountain view. Second bathroom with bath, sink, toilet and bidet. The kitchen with all necessary electrical appliances and utensils is adjacent to a laundry room with a washing machine and dryer. The apartments are equipped with air conditioning (cooling/heating). Underground parking, free parking around the complex. The complex has two outdoor swimming pools, an indoor swimming pool with a Jacuzzi bath and a sauna, and a gym. Supermarket, beauty salon, café are located in the complex. In the immediate vicinity there is a stunning green area, a promenade along the sea, stretching for many kilometers, for walking and cycling, cafes and restaurant