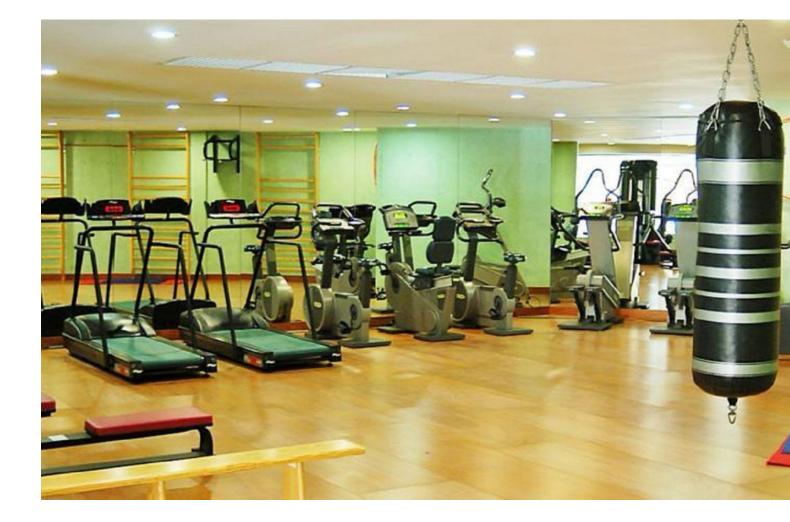

Stylish modern apartment with 3 bedrooms and two terraces of 140 sq.m., located in the prestigious location of Guadelmansa (9 km from Estepona and 7 km from Puerto Banus), 5 minutes walk from the nearest beach. Spacious livingdining room with access to a large furnished terrace, which offers stunning view of the sea, garden, and pool. Master bedroom with large bed with access to the same terrace. This bedroom has a large bathroom (jacuzzi bath, large sink, toilet, bidet). The second bedroom also has a large bed and the third bedroom has two single beds, both bedrooms having access to a terrace with mountain view. Second bathroom with bath, sink, toilet and bidet. The kitchen with all necessary electrical appliances and utensils is adjacent to a laundry room with a washing machine and dryer. The apartments are equipped with air conditioning (cooling/heating). Underground parking, free parking around the complex. The complex has two outdoor swimming pools, an indoor swimming pool with a Jacuzzi bath and a sauna, and a gym. Supermarket, beauty salon, café are located in the complex. In the immediate vicinity there is a stunning green area, a promenade along the sea, stretching for many kilometers, for walking and cycling, cafes and restaurant