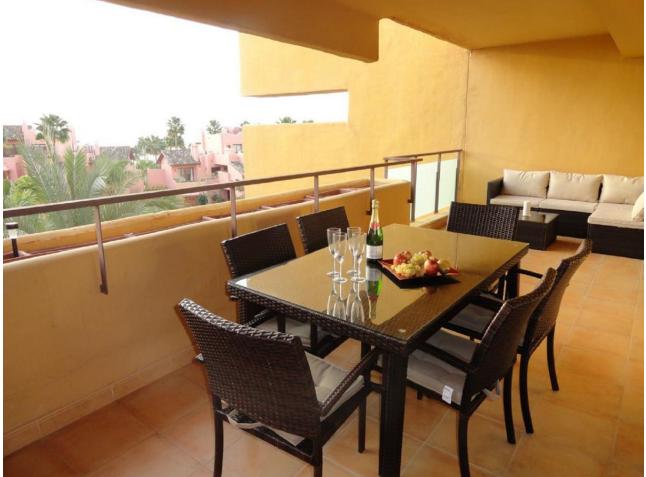

Stylish modern apartment with 3 bedrooms and two terraces of 140 sq.m., located in the prestigious location of Guadelmansa (9 km from Estepona and 7 km from Puerto Banus), 5 minutes walk from the nearest beach. Spacious livingdining room with access to a large furnished terrace, which offers stunning view of the sea, garden, and pool. Master bedroom with large bed with access to the same terrace. This bedroom has a large bathroom (jacuzzi bath, large sink, toilet, bidet). The second bedroom also has a large bed and the third bedroom has two single beds, both bedrooms having access to a terrace with mountain view. Second bathroom with bath, sink, toilet and bidet. The kitchen with all necessary electrical appliances and utensils is adjacent to a laundry room with a washing machine and dryer. The apartments are equipped with air conditioning (cooling/heating). Underground parking, free parking around the complex. The complex has two outdoor swimming pools, an indoor swimming pool with a Jacuzzi bath and a sauna, and a gym. Supermarket, beauty salon, café are located in the complex. In the immediate vicinity there is a stunning green area, a promenade along the sea, stretching for many kilometers, for walking and cycling, cafes and restaurant