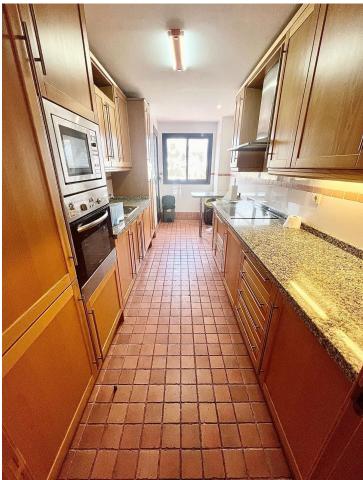

Stylish modern apartment with 3 bedrooms and two terraces of 140 sq.m., located in the prestigious location of Guadelmansa (9 km from Estepona and 7 km from Puerto Banus), 5 minutes walk from the nearest beach. Spacious livingdining room with access to a large furnished terrace, which offers stunning view of the sea, garden, and pool. Master bedroom with large bed with access to the same terrace. This bedroom has a large bathroom (jacuzzi bath, large sink, toilet, bidet). The second bedroom also has a large bed and the third bedroom has two single beds, both bedrooms having access to a terrace with mountain view. Second bathroom with bath, sink, toilet and bidet. The kitchen with all necessary electrical appliances and utensils is adjacent to a laundry room with a washing machine and dryer. The apartments are equipped with air conditioning (cooling/heating). Underground parking, free parking around the complex. The complex has two outdoor swimming pools, an indoor swimming pool with a Jacuzzi bath and a sauna, and a gym. Supermarket, beauty salon, café are located in the complex. In the immediate vicinity there is a stunning green area, a promenade along the sea, stretching for many kilometers, for walking and cycling, cafes and restaurant