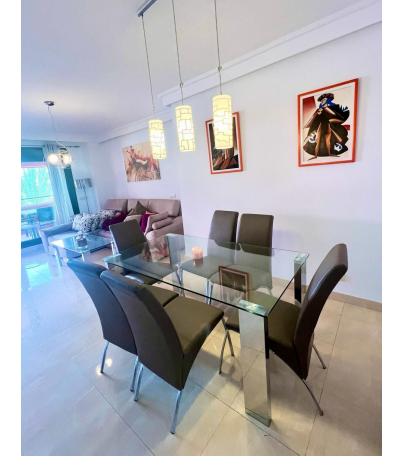

Stylish modern apartment with 3 bedrooms and two terraces of 140 sq.m., located in the prestigious location of Guadelmansa (9 km from Estepona and 7 km from Puerto Banus), 5 minutes walk from the nearest beach. Spacious livingdining room with access to a large furnished terrace, which offers stunning view of the sea, garden, and pool. Master bedroom with large bed with access to the same terrace. This bedroom has a large bathroom (jacuzzi bath, large sink, toilet, bidet). The second bedroom also has a large bed and the third bedroom has two single beds, both bedrooms having access to a terrace with mountain view. Second bathroom with bath, sink, toilet and bidet. The kitchen with all necessary electrical appliances and utensils is adjacent to a laundry room with a washing machine and dryer. The apartments are equipped with air conditioning (cooling/heating). Underground parking, free parking around the complex. The complex has two outdoor swimming pools, an indoor swimming pool with a Jacuzzi bath and a sauna, and a gym. Supermarket, beauty salon, café are located in the complex. In the immediate vicinity there is a stunning green area, a promenade along the sea, stretching for many kilometers, for walking and cycling, cafes and restaurant