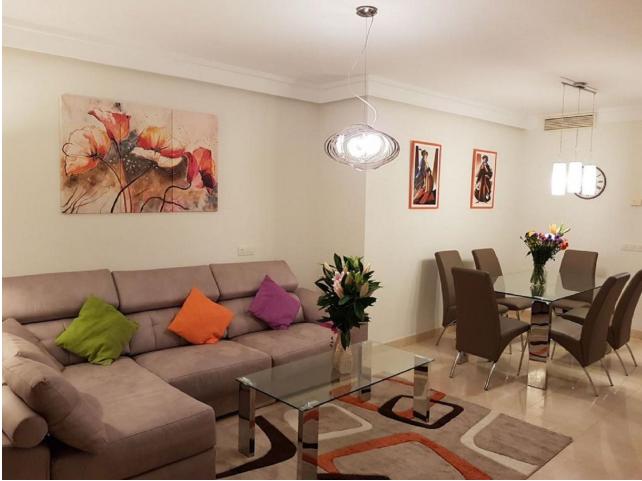

Stylish modern apartment with 3 bedrooms and two terraces of 140 sq.m., located in the prestigious location of Guadelmansa (9 km from Estepona and 7 km from Puerto Banus), 5 minutes walk from the nearest beach. Spacious livingdining room with access to a large furnished terrace, which offers stunning view of the sea, garden, and pool. Master bedroom with large bed with access to the same terrace. This bedroom has a large bathroom (jacuzzi bath, large sink, toilet, bidet). The second bedroom also has a large bed and the third bedroom has two single beds, both bedrooms having access to a terrace with mountain view. Second bathroom with bath, sink, toilet and bidet. The kitchen with all necessary electrical appliances and utensils is adjacent to a laundry room with a washing machine and dryer. The apartments are equipped with air conditioning (cooling/heating). Underground parking, free parking around the complex. The complex has two outdoor swimming pools, an indoor swimming pool with a Jacuzzi bath and a sauna, and a gym. Supermarket, beauty salon, café are located in the complex. In the immediate vicinity there is a stunning green area, a promenade along the sea, stretching for many kilometers, for walking and cycling, cafes and restaurant