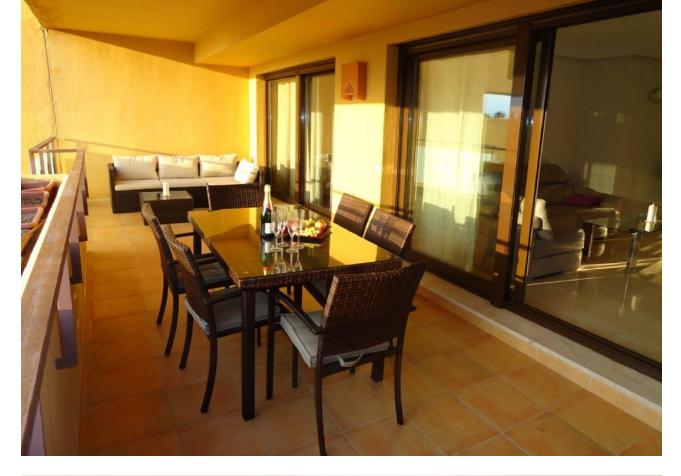

Stylish modern apartment with 3 bedrooms and two terraces of 140 sq.m., located in the prestigious location of Guadelmansa (9 km from Estepona and 7 km from Puerto Banus), 5 minutes walk from the nearest beach. Spacious livingdining room with access to a large furnished terrace, which offers stunning view of the sea, garden, and pool. Master bedroom with large bed with access to the same terrace. This bedroom has a large bathroom (jacuzzi bath, large sink, toilet, bidet). The second bedroom also has a large bed and the third bedroom has two single beds, both bedrooms having access to a terrace with mountain view. Second bathroom with bath, sink, toilet and bidet. The kitchen with all necessary electrical appliances and utensils is adjacent to a laundry room with a washing machine and dryer. The apartments are equipped with air conditioning (cooling/heating). Underground parking, free parking around the complex. The complex has two outdoor swimming pools, an indoor swimming pool with a Jacuzzi bath and a sauna, and a gym. Supermarket, beauty salon, café are located in the complex. In the immediate vicinity there is a stunning green area, a promenade along the sea, stretching for many kilometers, for walking and cycling, cafes and restaurant