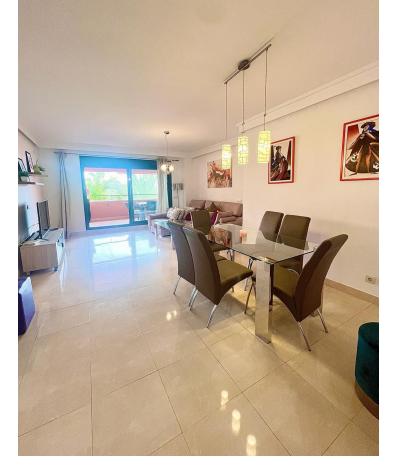

Stylish modern apartment with 3 bedrooms and two terraces of 140 sq.m., located in the prestigious location of Guadelmansa (9 km from Estepona and 7 km from Puerto Banus), 5 minutes walk from the nearest beach. Spacious livingdining room with access to a large furnished terrace, which offers stunning view of the sea, garden, and pool. Master bedroom with large bed with access to the same terrace. This bedroom has a large bathroom (jacuzzi bath, large sink, toilet, bidet). The second bedroom also has a large bed and the third bedroom has two single beds, both bedrooms having access to a terrace with mountain view. Second bathroom with bath, sink, toilet and bidet. The kitchen with all necessary electrical appliances and utensils is adjacent to a laundry room with a washing machine and dryer. The apartments are equipped with air conditioning (cooling/heating). Underground parking, free parking around the complex. The complex has two outdoor swimming pools, an indoor swimming pool with a Jacuzzi bath and a sauna, and a gym. Supermarket, beauty salon, café are located in the complex. In the immediate vicinity there is a stunning green area, a promenade along the sea, stretching for many kilometers, for walking and cycling, cafes and restaurant