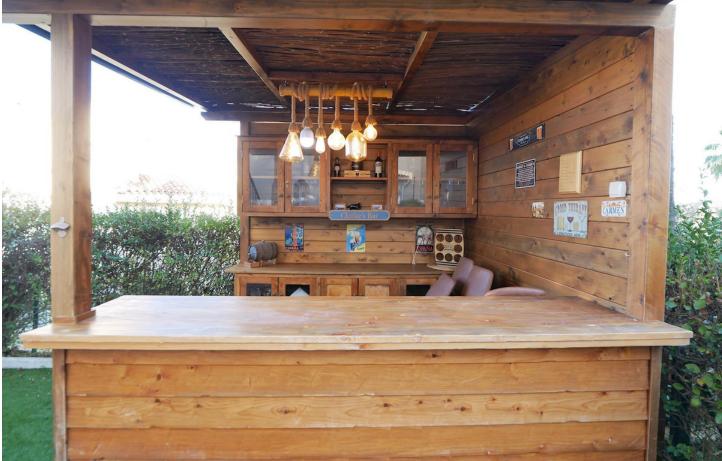

🖿 3 🔙 3 🗐 144 m2

A fabulously modern and spacious House. Totally renovated to a high standard. Nice and Bright with lovely views of the sea and the communal pool and gardens. This house is located inside a gated community and has private area to park car with electric gates. This house has a bright entrance , guest toilet and a modern and recently renovated kitchen with plenty of light. The kitchen opens up to the dining area and sitting room. It is very spacious and has an open fireplace. There is access to the top terrace and stairs to the lower garden and a lovely bar and BBQ area to enjoy on balmy evenings ! On the lower level there are three fine double bedrooms , one of which is ensuite and the other two share a family bathroom. All bedrooms have French doors which lead to the garden. There is storage under the stairs. This house has a roof top with super sea views and glass surrounding the terrace, ideal to enjoy on a sunny day !! Easy viewing HIGHLY RECOMMEND VIEWING , this is one of a kind!!