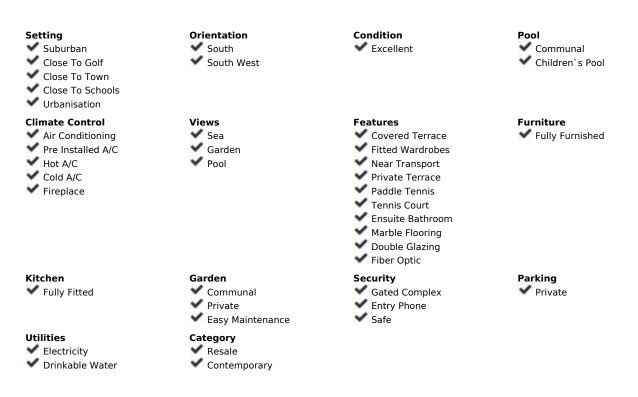

🖿 3 🔙 3 🗐 144 m2

A fabulously modern and spacious House. Totally renovated to a high standard. Nice and Bright with lovely views of the sea and the communal pool and gardens. This house is located inside a gated community and has private area to park car with electric gates. This house has a bright entrance , guest toilet and a modern and recently renovated kitchen with plenty of light. The kitchen opens up to the dining area and sitting room. It is very spacious and has an open fireplace. There is access to the top terrace and stairs to the lower garden and a lovely bar and BBQ area to enjoy on balmy evenings ! On the lower level there are three fine double bedrooms , one of which is ensuite and the other two share a family bathroom. All bedrooms have French doors which lead to the garden. There is storage under the stairs. This house has a roof top with super sea views and glass surrounding the terrace, ideal to enjoy on a sunny day !! Easy viewing HIGHLY RECOMMEND VIEWING , this is one of a kind!!