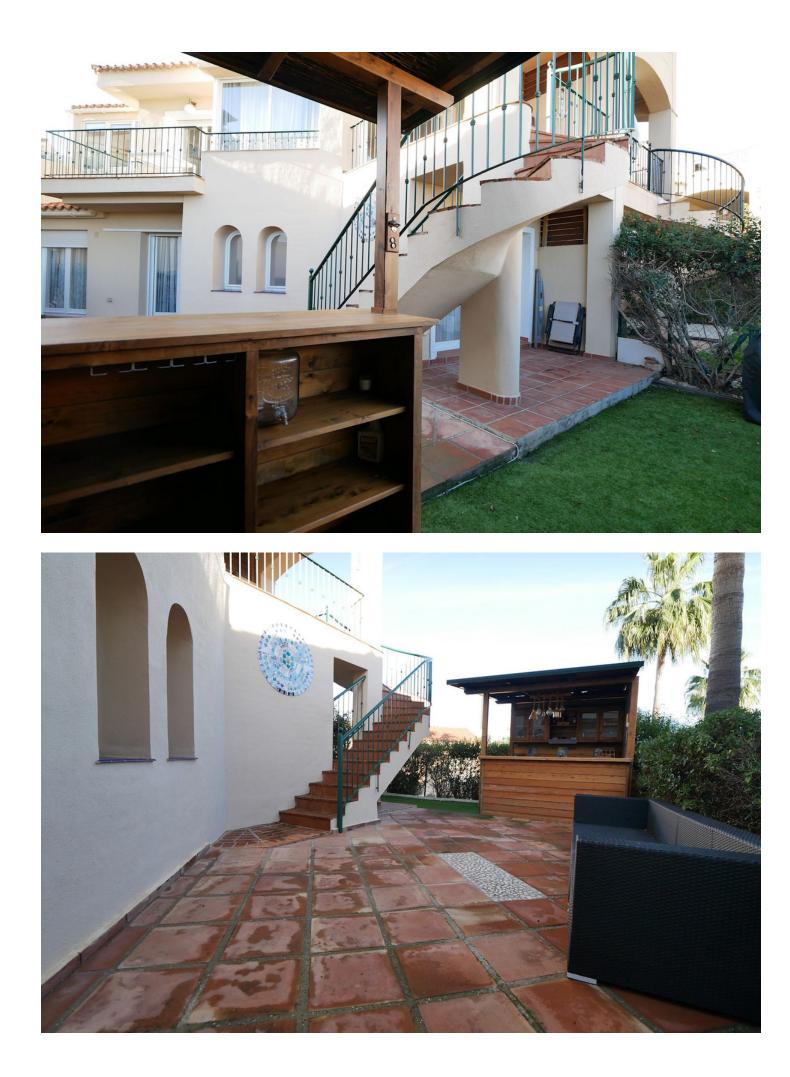

🖿 3 🔙 3 🗐 144 m2

A fabulously modern and spacious House. Totally renovated to a high standard. Nice and Bright with lovely views of the sea and the communal pool and gardens. This house is located inside a gated community and has private area to park car with electric gates. This house has a bright entrance , guest toilet and a modern and recently renovated kitchen with plenty of light. The kitchen opens up to the dining area and sitting room. It is very spacious and has an open fireplace. There is access to the top terrace and stairs to the lower garden and a lovely bar and BBQ area to enjoy on balmy evenings ! On the lower level there are three fine double bedrooms , one of which is ensuite and the other two share a family bathroom. All bedrooms have French doors which lead to the garden. There is storage under the stairs. This house has a roof top with super sea views and glass surrounding the terrace, ideal to enjoy on a sunny day !! Easy viewing HIGHLY RECOMMEND VIEWING , this is one of a kind!!