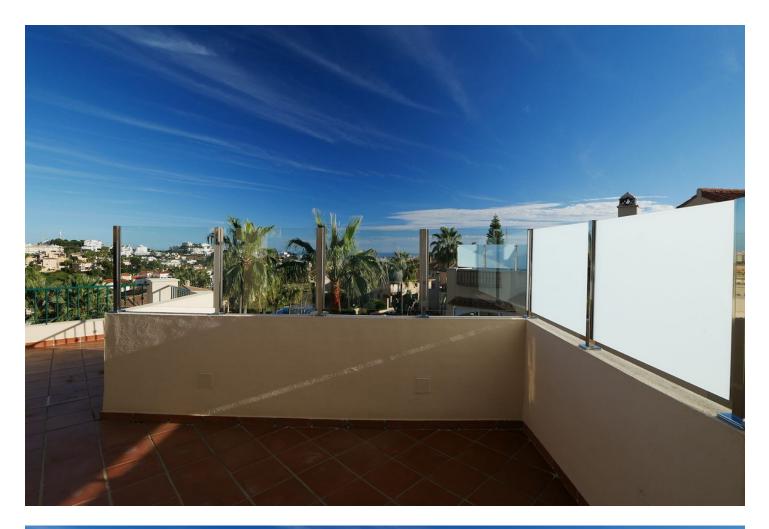

🖿 3 🔙 3 🗐 144 m2

A fabulously modern and spacious House. Totally renovated to a high standard. Nice and Bright with lovely views of the sea and the communal pool and gardens. This house is located inside a gated community and has private area to park car with electric gates. This house has a bright entrance , guest toilet and a modern and recently renovated kitchen with plenty of light. The kitchen opens up to the dining area and sitting room. It is very spacious and has an open fireplace. There is access to the top terrace and stairs to the lower garden and a lovely bar and BBQ area to enjoy on balmy evenings ! On the lower level there are three fine double bedrooms , one of which is ensuite and the other two share a family bathroom. All bedrooms have French doors which lead to the garden. There is storage under the stairs. This house has a roof top with super sea views and glass surrounding the terrace, ideal to enjoy on a sunny day !! Easy viewing HIGHLY RECOMMEND VIEWING , this is one of a kind!!