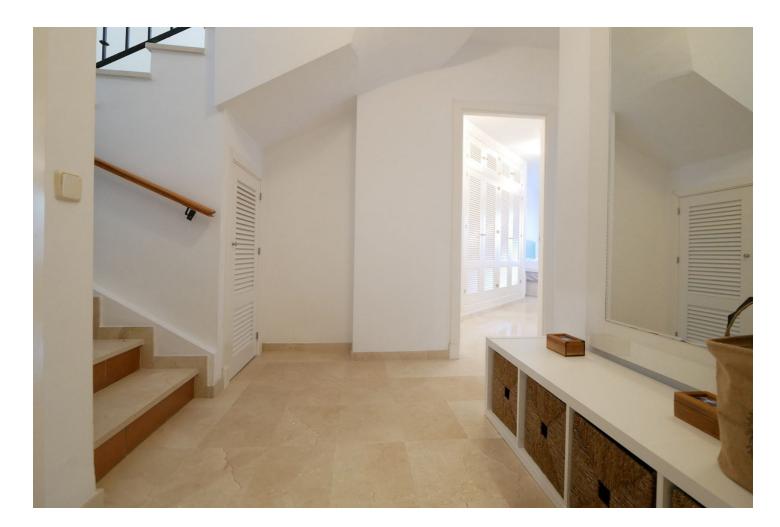

🖿 3 🔙 3 🗐 144 m2

A fabulously modern and spacious House. Totally renovated to a high standard. Nice and Bright with lovely views of the sea and the communal pool and gardens. This house is located inside a gated community and has private area to park car with electric gates. This house has a bright entrance , guest toilet and a modern and recently renovated kitchen with plenty of light. The kitchen opens up to the dining area and sitting room. It is very spacious and has an open fireplace. There is access to the top terrace and stairs to the lower garden and a lovely bar and BBQ area to enjoy on balmy evenings ! On the lower level there are three fine double bedrooms , one of which is ensuite and the other two share a family bathroom. All bedrooms have French doors which lead to the garden. There is storage under the stairs. This house has a roof top with super sea views and glass surrounding the terrace, ideal to enjoy on a sunny day !! Easy viewing HIGHLY RECOMMEND VIEWING , this is one of a kind!!