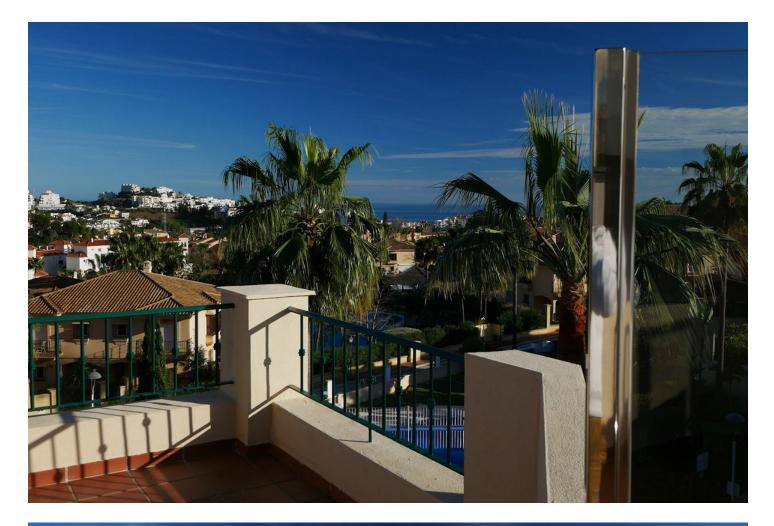

🖿 3 🔙 3 🗐 144 m2

A fabulously modern and spacious House. Totally renovated to a high standard. Nice and Bright with lovely views of the sea and the communal pool and gardens. This house is located inside a gated community and has private area to park car with electric gates. This house has a bright entrance , guest toilet and a modern and recently renovated kitchen with plenty of light. The kitchen opens up to the dining area and sitting room. It is very spacious and has an open fireplace. There is access to the top terrace and stairs to the lower garden and a lovely bar and BBQ area to enjoy on balmy evenings ! On the lower level there are three fine double bedrooms , one of which is ensuite and the other two share a family bathroom. All bedrooms have French doors which lead to the garden. There is storage under the stairs. This house has a roof top with super sea views and glass surrounding the terrace, ideal to enjoy on a sunny day !! Easy viewing HIGHLY RECOMMEND VIEWING , this is one of a kind!!