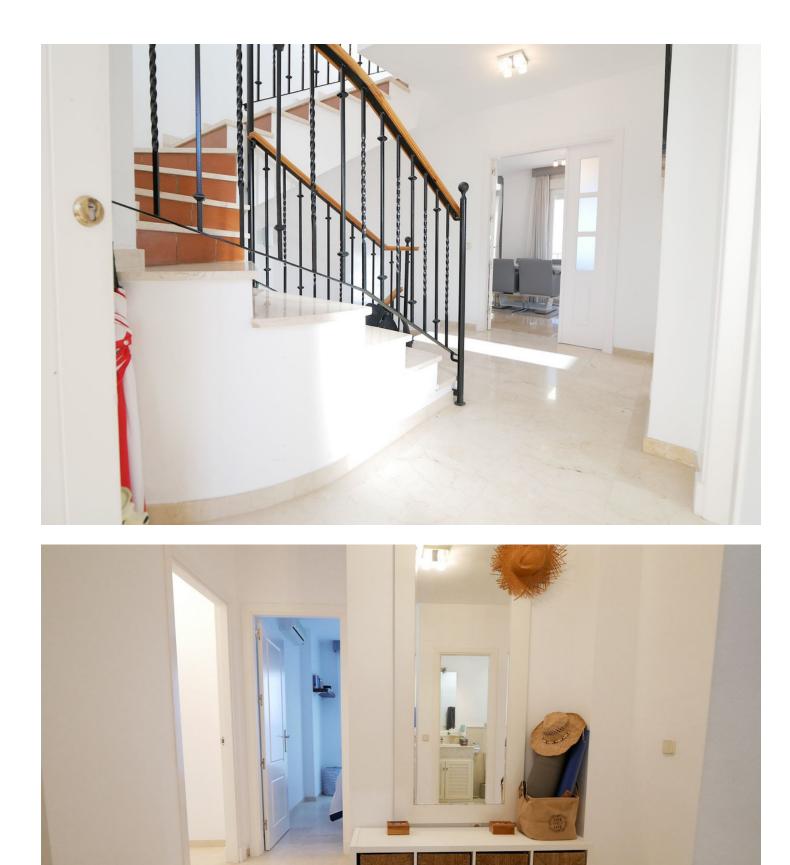

🖿 3 🔙 3 🗐 144 m2

A fabulously modern and spacious House. Totally renovated to a high standard. Nice and Bright with lovely views of the sea and the communal pool and gardens. This house is located inside a gated community and has private area to park car with electric gates. This house has a bright entrance , guest toilet and a modern and recently renovated kitchen with plenty of light. The kitchen opens up to the dining area and sitting room. It is very spacious and has an open fireplace. There is access to the top terrace and stairs to the lower garden and a lovely bar and BBQ area to enjoy on balmy evenings ! On the lower level there are three fine double bedrooms , one of which is ensuite and the other two share a family bathroom. All bedrooms have French doors which lead to the garden. There is storage under the stairs. This house has a roof top with super sea views and glass surrounding the terrace, ideal to enjoy on a sunny day !! Easy viewing HIGHLY RECOMMEND VIEWING , this is one of a kind!!