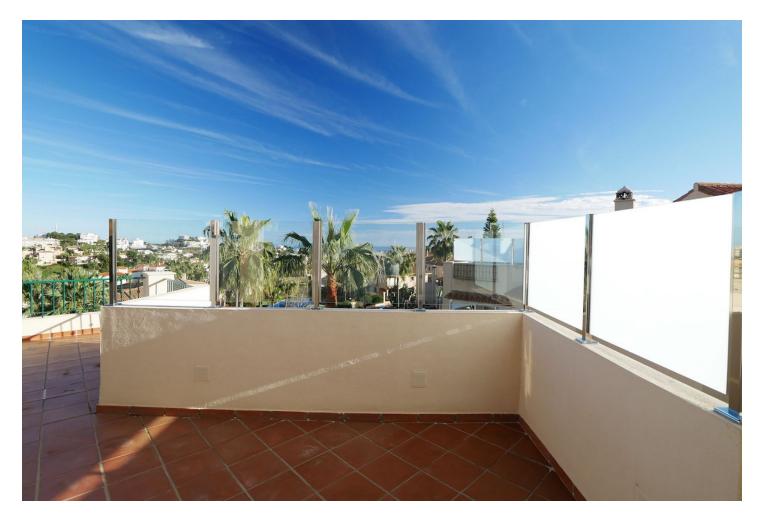

🖿 3 🔙 3 🗐 144 m2

A fabulously modern and spacious House. Totally renovated to a high standard. Nice and Bright with lovely views of the sea and the communal pool and gardens. This house is located inside a gated community and has private area to park car with electric gates. This house has a bright entrance , guest toilet and a modern and recently renovated kitchen with plenty of light. The kitchen opens up to the dining area and sitting room. It is very spacious and has an open fireplace. There is access to the top terrace and stairs to the lower garden and a lovely bar and BBQ area to enjoy on balmy evenings ! On the lower level there are three fine double bedrooms , one of which is ensuite and the other two share a family bathroom. All bedrooms have French doors which lead to the garden. There is storage under the stairs. This house has a roof top with super sea views and glass surrounding the terrace, ideal to enjoy on a sunny day !! Easy viewing HIGHLY RECOMMEND VIEWING , this is one of a kind!!