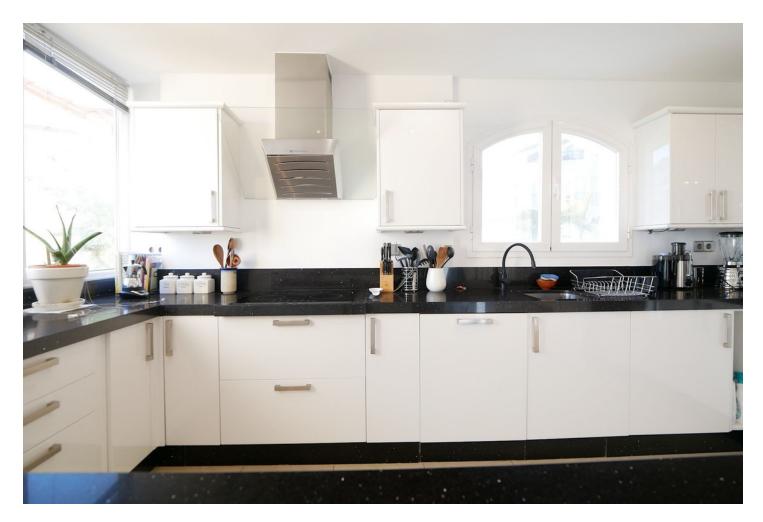

🖿 3 🔙 3 🗐 144 m2

A fabulously modern and spacious House. Totally renovated to a high standard. Nice and Bright with lovely views of the sea and the communal pool and gardens. This house is located inside a gated community and has private area to park car with electric gates. This house has a bright entrance , guest toilet and a modern and recently renovated kitchen with plenty of light. The kitchen opens up to the dining area and sitting room. It is very spacious and has an open fireplace. There is access to the top terrace and stairs to the lower garden and a lovely bar and BBQ area to enjoy on balmy evenings ! On the lower level there are three fine double bedrooms , one of which is ensuite and the other two share a family bathroom. All bedrooms have French doors which lead to the garden. There is storage under the stairs. This house has a roof top with super sea views and glass surrounding the terrace, ideal to enjoy on a sunny day !! Easy viewing HIGHLY RECOMMEND VIEWING , this is one of a kind!!