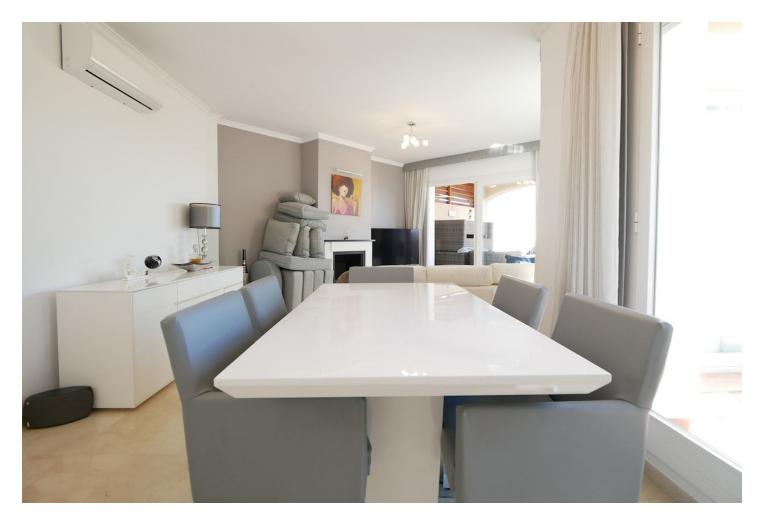

🖿 3 🔙 3 🗐 144 m2

A fabulously modern and spacious House. Totally renovated to a high standard. Nice and Bright with lovely views of the sea and the communal pool and gardens. This house is located inside a gated community and has private area to park car with electric gates. This house has a bright entrance , guest toilet and a modern and recently renovated kitchen with plenty of light. The kitchen opens up to the dining area and sitting room. It is very spacious and has an open fireplace. There is access to the top terrace and stairs to the lower garden and a lovely bar and BBQ area to enjoy on balmy evenings ! On the lower level there are three fine double bedrooms , one of which is ensuite and the other two share a family bathroom. All bedrooms have French doors which lead to the garden. There is storage under the stairs. This house has a roof top with super sea views and glass surrounding the terrace, ideal to enjoy on a sunny day !! Easy viewing HIGHLY RECOMMEND VIEWING , this is one of a kind!!