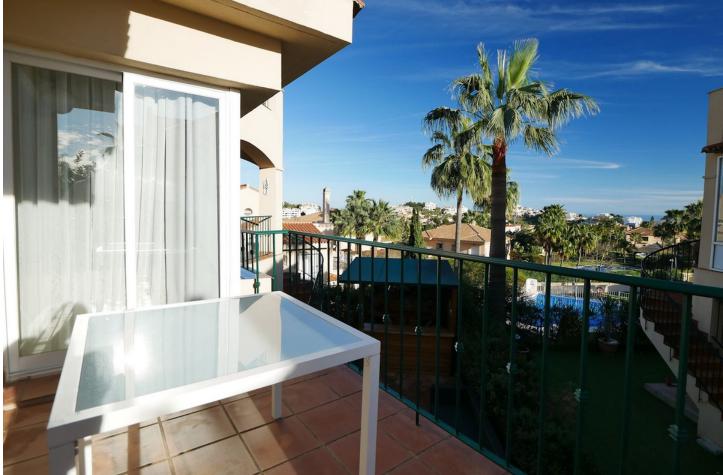

🖿 3 🔙 3 🗐 144 m2

A fabulously modern and spacious House. Totally renovated to a high standard. Nice and Bright with lovely views of the sea and the communal pool and gardens. This house is located inside a gated community and has private area to park car with electric gates. This house has a bright entrance , guest toilet and a modern and recently renovated kitchen with plenty of light. The kitchen opens up to the dining area and sitting room. It is very spacious and has an open fireplace. There is access to the top terrace and stairs to the lower garden and a lovely bar and BBQ area to enjoy on balmy evenings ! On the lower level there are three fine double bedrooms , one of which is ensuite and the other two share a family bathroom. All bedrooms have French doors which lead to the garden. There is storage under the stairs. This house has a roof top with super sea views and glass surrounding the terrace, ideal to enjoy on a sunny day !! Easy viewing HIGHLY RECOMMEND VIEWING , this is one of a kind!!