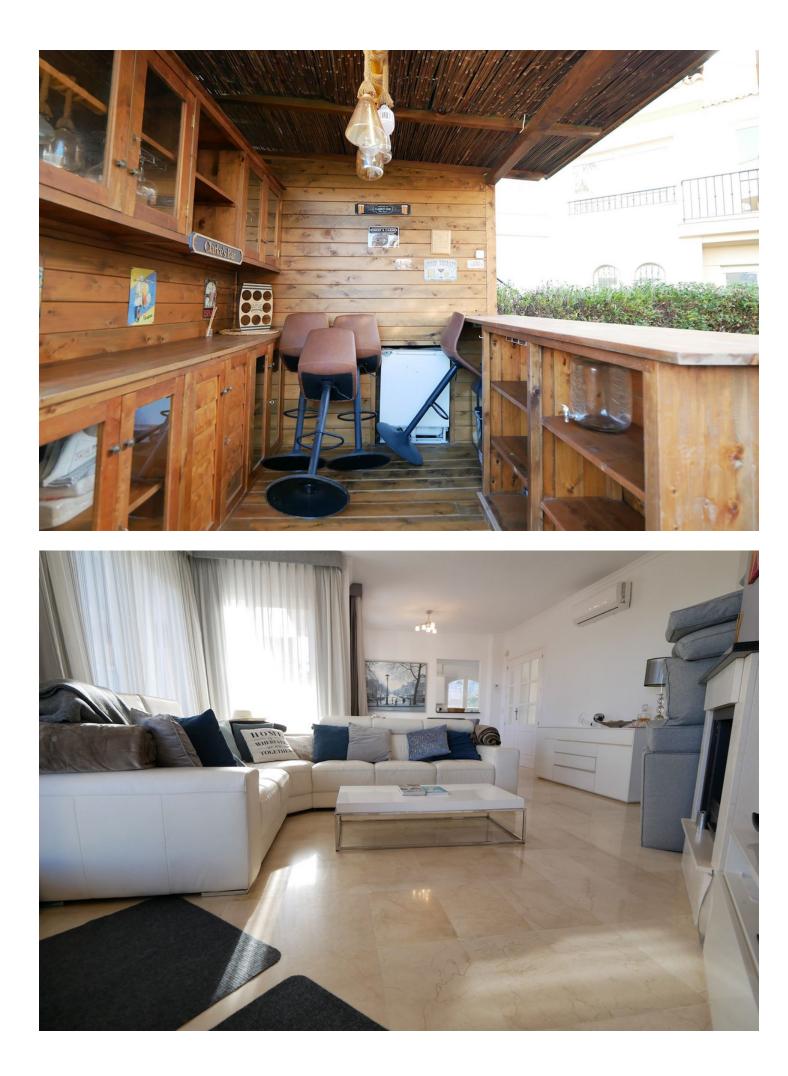

🖿 3 🔙 3 🗐 144 m2

A fabulously modern and spacious House. Totally renovated to a high standard. Nice and Bright with lovely views of the sea and the communal pool and gardens. This house is located inside a gated community and has private area to park car with electric gates. This house has a bright entrance , guest toilet and a modern and recently renovated kitchen with plenty of light. The kitchen opens up to the dining area and sitting room. It is very spacious and has an open fireplace. There is access to the top terrace and stairs to the lower garden and a lovely bar and BBQ area to enjoy on balmy evenings ! On the lower level there are three fine double bedrooms , one of which is ensuite and the other two share a family bathroom. All bedrooms have French doors which lead to the garden. There is storage under the stairs. This house has a roof top with super sea views and glass surrounding the terrace, ideal to enjoy on a sunny day !! Easy viewing HIGHLY RECOMMEND VIEWING , this is one of a kind!!