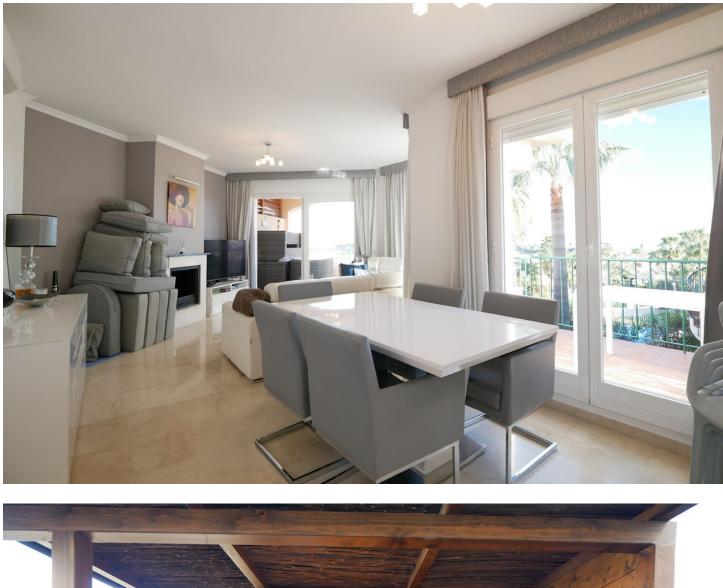

🖿 3 🔙 3 🗐 144 m2

A fabulously modern and spacious House. Totally renovated to a high standard. Nice and Bright with lovely views of the sea and the communal pool and gardens. This house is located inside a gated community and has private area to park car with electric gates. This house has a bright entrance , guest toilet and a modern and recently renovated kitchen with plenty of light. The kitchen opens up to the dining area and sitting room. It is very spacious and has an open fireplace. There is access to the top terrace and stairs to the lower garden and a lovely bar and BBQ area to enjoy on balmy evenings ! On the lower level there are three fine double bedrooms , one of which is ensuite and the other two share a family bathroom. All bedrooms have French doors which lead to the garden. There is storage under the stairs. This house has a roof top with super sea views and glass surrounding the terrace, ideal to enjoy on a sunny day !! Easy viewing HIGHLY RECOMMEND VIEWING , this is one of a kind!!