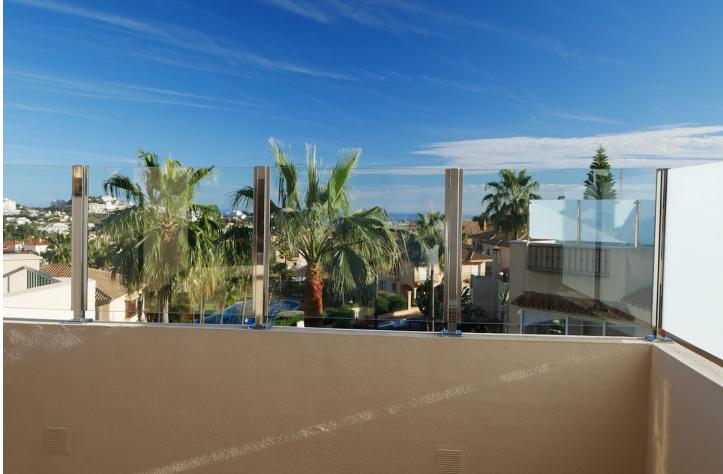

🖿 3 🔙 3 🗐 144 m2

A fabulously modern and spacious House. Totally renovated to a high standard. Nice and Bright with lovely views of the sea and the communal pool and gardens. This house is located inside a gated community and has private area to park car with electric gates. This house has a bright entrance , guest toilet and a modern and recently renovated kitchen with plenty of light. The kitchen opens up to the dining area and sitting room. It is very spacious and has an open fireplace. There is access to the top terrace and stairs to the lower garden and a lovely bar and BBQ area to enjoy on balmy evenings ! On the lower level there are three fine double bedrooms , one of which is ensuite and the other two share a family bathroom. All bedrooms have French doors which lead to the garden. There is storage under the stairs. This house has a roof top with super sea views and glass surrounding the terrace, ideal to enjoy on a sunny day !! Easy viewing HIGHLY RECOMMEND VIEWING , this is one of a kind!!