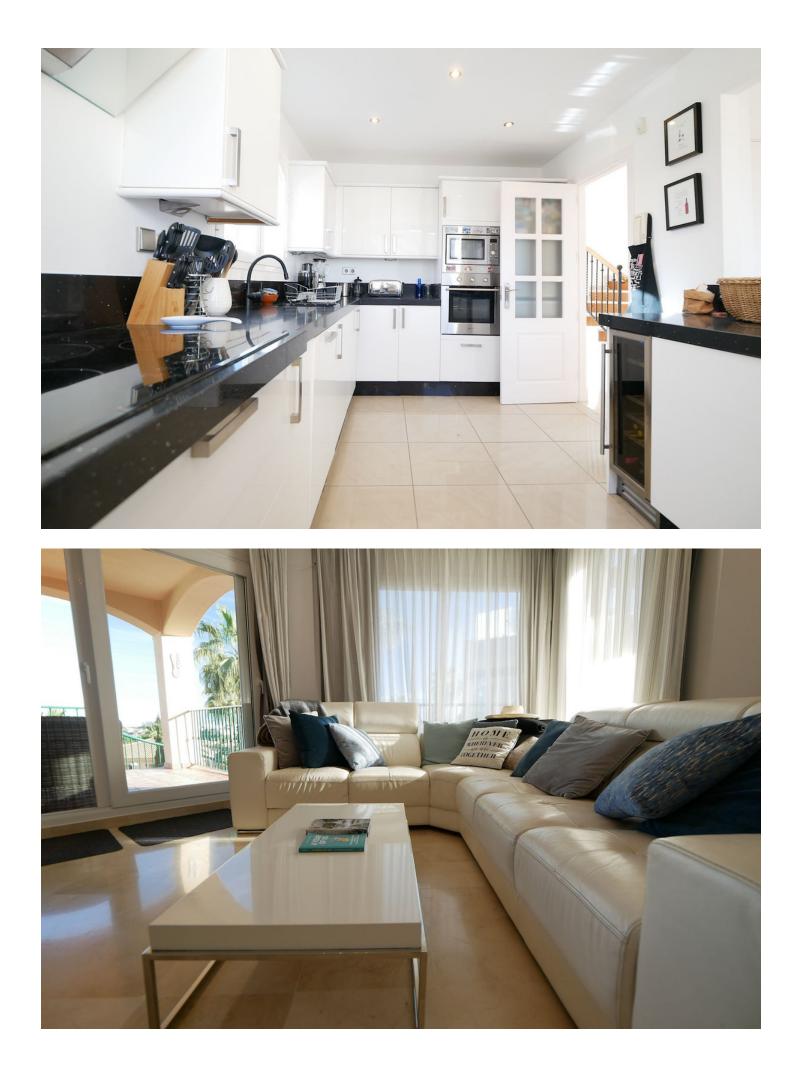

🖿 3 🔙 3 🗐 144 m2

A fabulously modern and spacious House. Totally renovated to a high standard. Nice and Bright with lovely views of the sea and the communal pool and gardens. This house is located inside a gated community and has private area to park car with electric gates. This house has a bright entrance , guest toilet and a modern and recently renovated kitchen with plenty of light. The kitchen opens up to the dining area and sitting room. It is very spacious and has an open fireplace. There is access to the top terrace and stairs to the lower garden and a lovely bar and BBQ area to enjoy on balmy evenings ! On the lower level there are three fine double bedrooms , one of which is ensuite and the other two share a family bathroom. All bedrooms have French doors which lead to the garden. There is storage under the stairs. This house has a roof top with super sea views and glass surrounding the terrace, ideal to enjoy on a sunny day !! Easy viewing HIGHLY RECOMMEND VIEWING , this is one of a kind!!