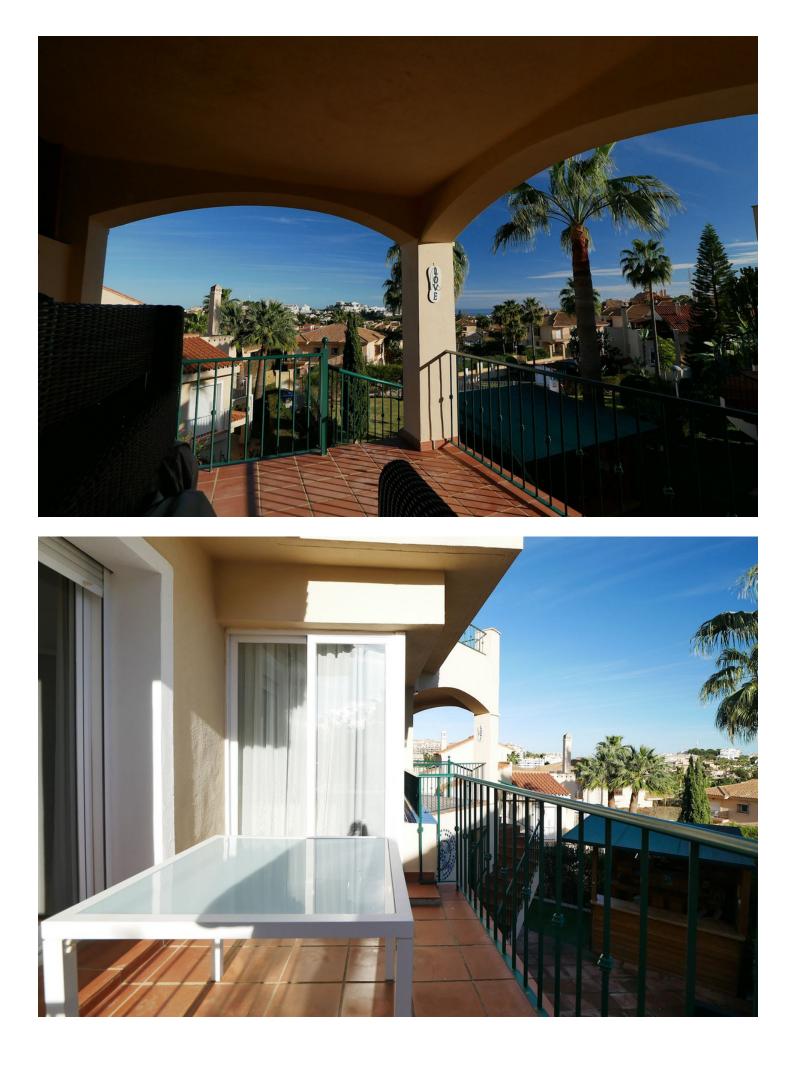

🖿 3 🔙 3 🗐 144 m2

A fabulously modern and spacious House. Totally renovated to a high standard. Nice and Bright with lovely views of the sea and the communal pool and gardens. This house is located inside a gated community and has private area to park car with electric gates. This house has a bright entrance , guest toilet and a modern and recently renovated kitchen with plenty of light. The kitchen opens up to the dining area and sitting room. It is very spacious and has an open fireplace. There is access to the top terrace and stairs to the lower garden and a lovely bar and BBQ area to enjoy on balmy evenings ! On the lower level there are three fine double bedrooms , one of which is ensuite and the other two share a family bathroom. All bedrooms have French doors which lead to the garden. There is storage under the stairs. This house has a roof top with super sea views and glass surrounding the terrace, ideal to enjoy on a sunny day !! Easy viewing HIGHLY RECOMMEND VIEWING , this is one of a kind!!