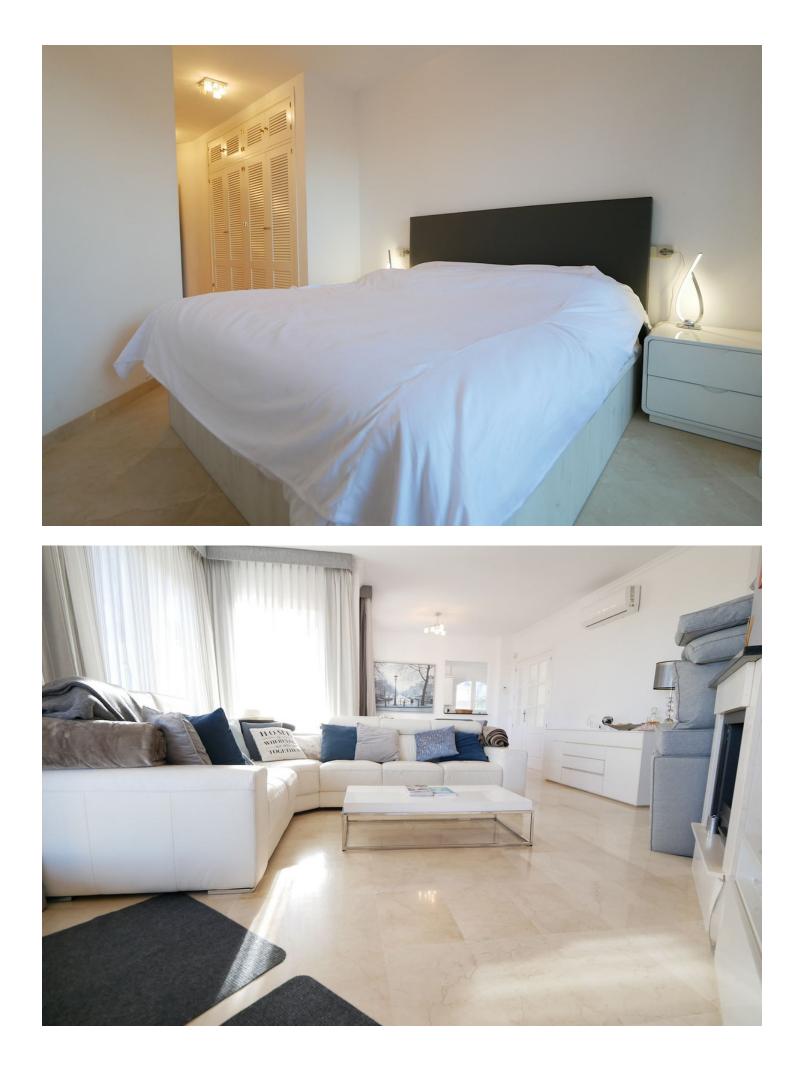

🖿 3 🔙 3 🗐 144 m2

A fabulously modern and spacious House. Totally renovated to a high standard. Nice and Bright with lovely views of the sea and the communal pool and gardens. This house is located inside a gated community and has private area to park car with electric gates. This house has a bright entrance , guest toilet and a modern and recently renovated kitchen with plenty of light. The kitchen opens up to the dining area and sitting room. It is very spacious and has an open fireplace. There is access to the top terrace and stairs to the lower garden and a lovely bar and BBQ area to enjoy on balmy evenings ! On the lower level there are three fine double bedrooms , one of which is ensuite and the other two share a family bathroom. All bedrooms have French doors which lead to the garden. There is storage under the stairs. This house has a roof top with super sea views and glass surrounding the terrace, ideal to enjoy on a sunny day !! Easy viewing HIGHLY RECOMMEND VIEWING , this is one of a kind!!