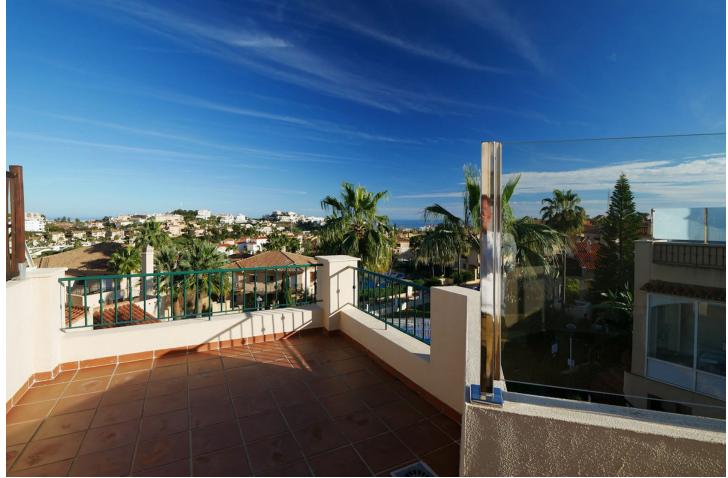

🖿 3 🔙 3 🗐 144 m2

A fabulously modern and spacious House. Totally renovated to a high standard. Nice and Bright with lovely views of the sea and the communal pool and gardens. This house is located inside a gated community and has private area to park car with electric gates. This house has a bright entrance , guest toilet and a modern and recently renovated kitchen with plenty of light. The kitchen opens up to the dining area and sitting room. It is very spacious and has an open fireplace. There is access to the top terrace and stairs to the lower garden and a lovely bar and BBQ area to enjoy on balmy evenings ! On the lower level there are three fine double bedrooms , one of which is ensuite and the other two share a family bathroom. All bedrooms have French doors which lead to the garden. There is storage under the stairs. This house has a roof top with super sea views and glass surrounding the terrace, ideal to enjoy on a sunny day !! Easy viewing HIGHLY RECOMMEND VIEWING , this is one of a kind!!