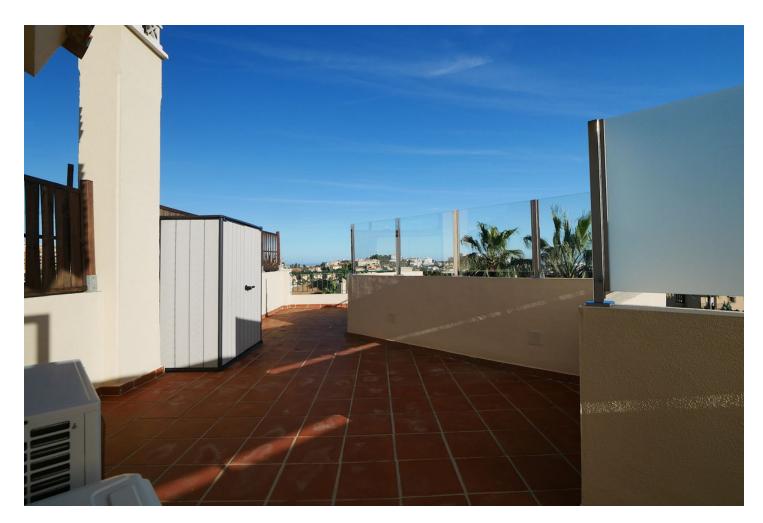

🖿 3 🔙 3 🗐 144 m2

A fabulously modern and spacious House. Totally renovated to a high standard. Nice and Bright with lovely views of the sea and the communal pool and gardens. This house is located inside a gated community and has private area to park car with electric gates. This house has a bright entrance , guest toilet and a modern and recently renovated kitchen with plenty of light. The kitchen opens up to the dining area and sitting room. It is very spacious and has an open fireplace. There is access to the top terrace and stairs to the lower garden and a lovely bar and BBQ area to enjoy on balmy evenings ! On the lower level there are three fine double bedrooms , one of which is ensuite and the other two share a family bathroom. All bedrooms have French doors which lead to the garden. There is storage under the stairs. This house has a roof top with super sea views and glass surrounding the terrace, ideal to enjoy on a sunny day !! Easy viewing HIGHLY RECOMMEND VIEWING , this is one of a kind!!