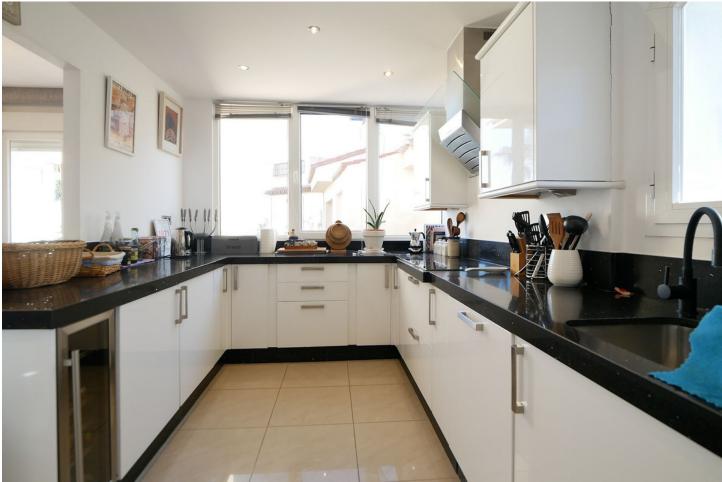

🖿 3 🔙 3 🗐 144 m2

A fabulously modern and spacious House. Totally renovated to a high standard. Nice and Bright with lovely views of the sea and the communal pool and gardens. This house is located inside a gated community and has private area to park car with electric gates. This house has a bright entrance , guest toilet and a modern and recently renovated kitchen with plenty of light. The kitchen opens up to the dining area and sitting room. It is very spacious and has an open fireplace. There is access to the top terrace and stairs to the lower garden and a lovely bar and BBQ area to enjoy on balmy evenings ! On the lower level there are three fine double bedrooms , one of which is ensuite and the other two share a family bathroom. All bedrooms have French doors which lead to the garden. There is storage under the stairs. This house has a roof top with super sea views and glass surrounding the terrace, ideal to enjoy on a sunny day !! Easy viewing HIGHLY RECOMMEND VIEWING , this is one of a kind!!