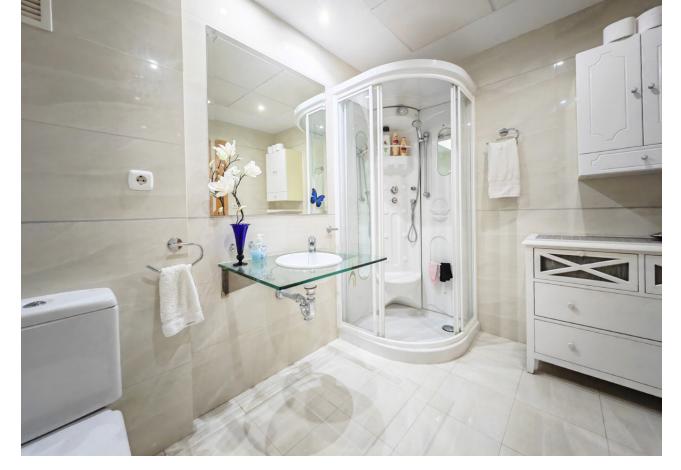

2

2

90 m2

Apartment for sale in Las Nayades, Estepona with 2 bedrooms, 2 bathrooms and with orientation south, with communal swimming pool, private garage and communal garden. Regarding property dimensions, it has 90 m² built and 19 m² terrace. Has the following facilities amenities near, air conditioning, central heating, fully fitted kitchen, utility room, marble floors, jacuzzi, sauna, gym, security entrance, double glazing, security service 24h, private terrace, living room, sea view, indoor pool, heated pool, internet - wi-fi, covered terrace, 24h service, electric blinds, fitted wardrobes, gated community, lift, garden view, beachside, doorman, close to children playground, close to sea / beach, balcony, spa, excellent condition, ceiling heating system, close to town, close to schools and pets allowed.