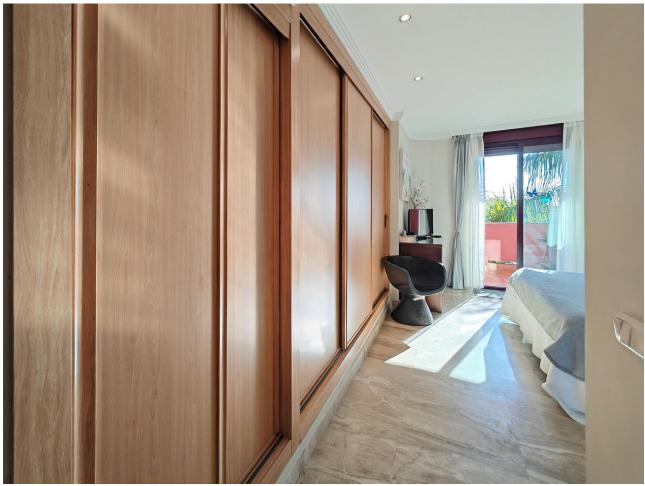

2

2

90 m2

Apartment for sale in Las Nayades, Estepona with 2 bedrooms, 2 bathrooms and with orientation south, with communal swimming pool, private garage and communal garden. Regarding property dimensions, it has 90 m² built and 19 m² terrace. Has the following facilities amenities near, air conditioning, central heating, fully fitted kitchen, utility room, marble floors, jacuzzi, sauna, gym, security entrance, double glazing, security service 24h, private terrace, living room, sea view, indoor pool, heated pool, internet - wi-fi, covered terrace, 24h service, electric blinds, fitted wardrobes, gated community, lift, garden view, beachside, doorman, close to children playground, close to sea / beach, balcony, spa, excellent condition, ceiling heating system, close to town, close to schools and pets allowed.

| Setting  Beachside  Close To Sea  Close To Town  Close To Schools | Orientation South                         | <b>Condition</b> Excellent                                                                                                   | Pool Communal Indoor Heated |
|-------------------------------------------------------------------|-------------------------------------------|------------------------------------------------------------------------------------------------------------------------------|-----------------------------|
| Climate Control Air Conditioning Central Heating                  | <b>Views</b>                              | Features Covered Terrace Lift Fitted Wardrobes Private Terrace Gym Sauna Utility Room Marble Flooring Jacuzzi Double Glazing | Kitchen Fully Fitted        |
| Garden Communal                                                   | Security Electric Blinds 24 Hour Security | Parking Private                                                                                                              |                             |