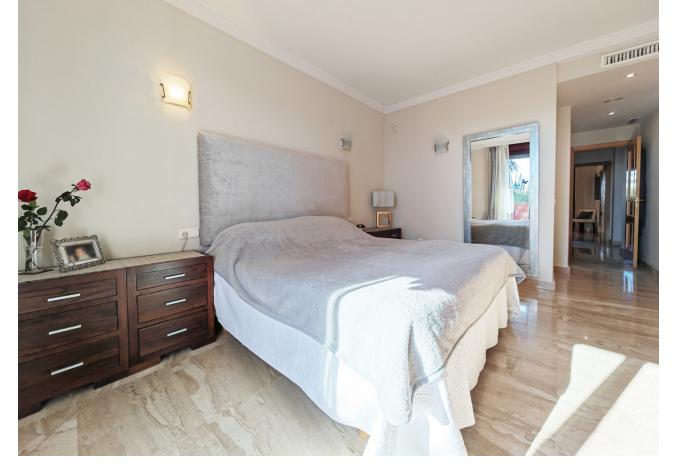

2

2

90 m2

Apartment for sale in Las Nayades, Estepona with 2 bedrooms, 2 bathrooms and with orientation south, with communal swimming pool, private garage and communal garden. Regarding property dimensions, it has 90 m² built and 19 m² terrace. Has the following facilities amenities near, air conditioning, central heating, fully fitted kitchen, utility room, marble floors, jacuzzi, sauna, gym, security entrance, double glazing, security service 24h, private terrace, living room, sea view, indoor pool, heated pool, internet - wi-fi, covered terrace, 24h service, electric blinds, fitted wardrobes, gated community, lift, garden view, beachside, doorman, close to children playground, close to sea / beach, balcony, spa, excellent condition, ceiling heating system, close to town, close to schools and pets allowed.

| Setting  Beachside  Close To Sea  Close To Town  Close To Schools | Orientation South                         | <b>Condition</b> Excellent                                                                                                   | Pool Communal Indoor Heated |
|-------------------------------------------------------------------|-------------------------------------------|------------------------------------------------------------------------------------------------------------------------------|-----------------------------|
| Climate Control Air Conditioning Central Heating                  | <b>Views</b>                              | Features Covered Terrace Lift Fitted Wardrobes Private Terrace Gym Sauna Utility Room Marble Flooring Jacuzzi Double Glazing | Kitchen Fully Fitted        |
| Garden Communal                                                   | Security Electric Blinds 24 Hour Security | Parking Private                                                                                                              |                             |