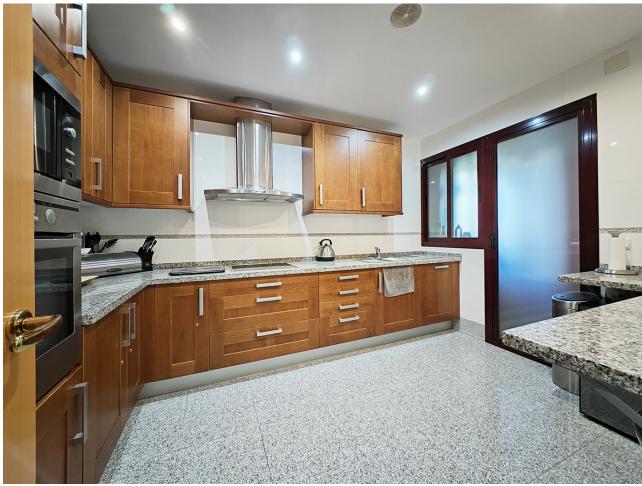

2

2

90 m2

Apartment for sale in Las Nayades, Estepona with 2 bedrooms, 2 bathrooms and with orientation south, with communal swimming pool, private garage and communal garden. Regarding property dimensions, it has 90 m² built and 19 m² terrace. Has the following facilities amenities near, air conditioning, central heating, fully fitted kitchen, utility room, marble floors, jacuzzi, sauna, gym, security entrance, double glazing, security service 24h, private terrace, living room, sea view, indoor pool, heated pool, internet - wi-fi, covered terrace, 24h service, electric blinds, fitted wardrobes, gated community, lift, garden view, beachside, doorman, close to children playground, close to sea / beach, balcony, spa, excellent condition, ceiling heating system, close to town, close to schools and pets allowed.

| Setting  Beachside  Close To Sea  Close To Town  Close To Schools | Orientation South                         | <b>Condition</b> Excellent                                                                                                   | Pool Communal Indoor Heated |
|-------------------------------------------------------------------|-------------------------------------------|------------------------------------------------------------------------------------------------------------------------------|-----------------------------|
| Climate Control Air Conditioning Central Heating                  | <b>Views</b>                              | Features Covered Terrace Lift Fitted Wardrobes Private Terrace Gym Sauna Utility Room Marble Flooring Jacuzzi Double Glazing | Kitchen Fully Fitted        |
| Garden Communal                                                   | Security Electric Blinds 24 Hour Security | Parking Private                                                                                                              |                             |