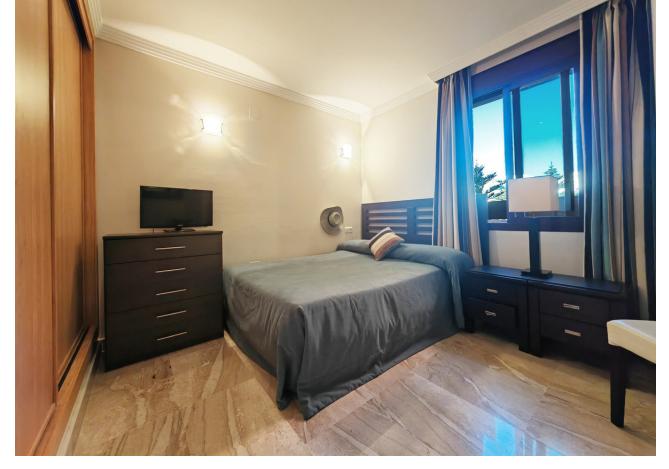

2

2

90 m2

Apartment for sale in Las Nayades, Estepona with 2 bedrooms, 2 bathrooms and with orientation south, with communal swimming pool, private garage and communal garden. Regarding property dimensions, it has 90 m² built and 19 m² terrace. Has the following facilities amenities near, air conditioning, central heating, fully fitted kitchen, utility room, marble floors, jacuzzi, sauna, gym, security entrance, double glazing, security service 24h, private terrace, living room, sea view, indoor pool, heated pool, internet - wi-fi, covered terrace, 24h service, electric blinds, fitted wardrobes, gated community, lift, garden view, beachside, doorman, close to children playground, close to sea / beach, balcony, spa, excellent condition, ceiling heating system, close to town, close to schools and pets allowed.

| Setting  Beachside  Close To Sea  Close To Town  Close To Schools | Orientation South                         | <b>Condition</b> Excellent                                                                                                   | Pool Communal Indoor Heated |
|-------------------------------------------------------------------|-------------------------------------------|------------------------------------------------------------------------------------------------------------------------------|-----------------------------|
| Climate Control Air Conditioning Central Heating                  | <b>Views</b>                              | Features Covered Terrace Lift Fitted Wardrobes Private Terrace Gym Sauna Utility Room Marble Flooring Jacuzzi Double Glazing | Kitchen Fully Fitted        |
| Garden Communal                                                   | Security Electric Blinds 24 Hour Security | Parking Private                                                                                                              |                             |