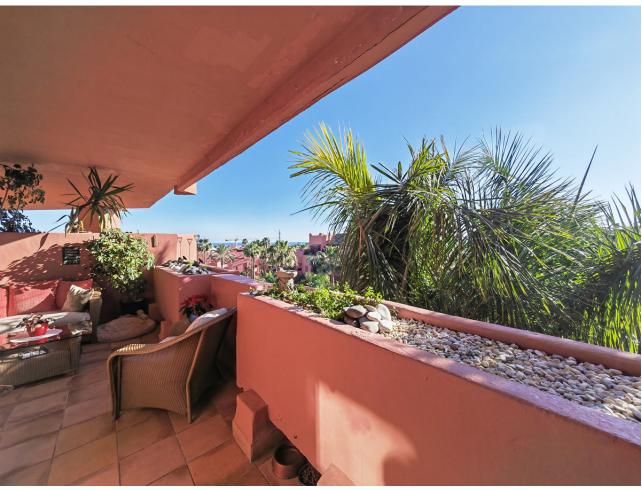

2

2

90 m2

Apartment for sale in Las Nayades, Estepona with 2 bedrooms, 2 bathrooms and with orientation south, with communal swimming pool, private garage and communal garden. Regarding property dimensions, it has 90 m² built and 19 m² terrace. Has the following facilities amenities near, air conditioning, central heating, fully fitted kitchen, utility room, marble floors, jacuzzi, sauna, gym, security entrance, double glazing, security service 24h, private terrace, living room, sea view, indoor pool, heated pool, internet - wi-fi, covered terrace, 24h service, electric blinds, fitted wardrobes, gated community, lift, garden view, beachside, doorman, close to children playground, close to sea / beach, balcony, spa, excellent condition, ceiling heating system, close to town, close to schools and pets allowed.

| Setting  Beachside  Close To Sea  Close To Town  Close To Schools | Orientation South                         | <b>Condition</b> Excellent                                                                                                   | Pool Communal Indoor Heated |
|-------------------------------------------------------------------|-------------------------------------------|------------------------------------------------------------------------------------------------------------------------------|-----------------------------|
| Climate Control Air Conditioning Central Heating                  | <b>Views</b>                              | Features Covered Terrace Lift Fitted Wardrobes Private Terrace Gym Sauna Utility Room Marble Flooring Jacuzzi Double Glazing | Kitchen Fully Fitted        |
| Garden Communal                                                   | Security Electric Blinds 24 Hour Security | Parking Private                                                                                                              |                             |