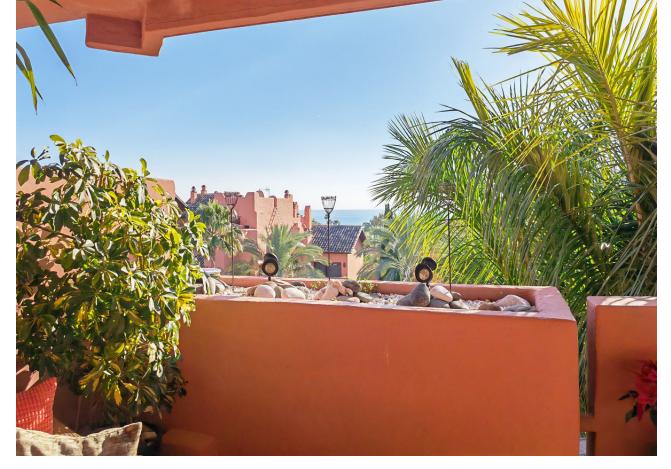

2

2

90 m2

Apartment for sale in Las Nayades, Estepona with 2 bedrooms, 2 bathrooms and with orientation south, with communal swimming pool, private garage and communal garden. Regarding property dimensions, it has 90 m² built and 19 m² terrace. Has the following facilities amenities near, air conditioning, central heating, fully fitted kitchen, utility room, marble floors, jacuzzi, sauna, gym, security entrance, double glazing, security service 24h, private terrace, living room, sea view, indoor pool, heated pool, internet - wi-fi, covered terrace, 24h service, electric blinds, fitted wardrobes, gated community, lift, garden view, beachside, doorman, close to children playground, close to sea / beach, balcony, spa, excellent condition, ceiling heating system, close to town, close to schools and pets allowed.

| Setting  Beachside  Close To Sea  Close To Town  Close To Schools | Orientation South                         | <b>Condition</b> Excellent                                                                                                   | Pool Communal Indoor Heated |
|-------------------------------------------------------------------|-------------------------------------------|------------------------------------------------------------------------------------------------------------------------------|-----------------------------|
| Climate Control Air Conditioning Central Heating                  | <b>Views</b>                              | Features Covered Terrace Lift Fitted Wardrobes Private Terrace Gym Sauna Utility Room Marble Flooring Jacuzzi Double Glazing | Kitchen Fully Fitted        |
| Garden Communal                                                   | Security Electric Blinds 24 Hour Security | Parking Private                                                                                                              |                             |