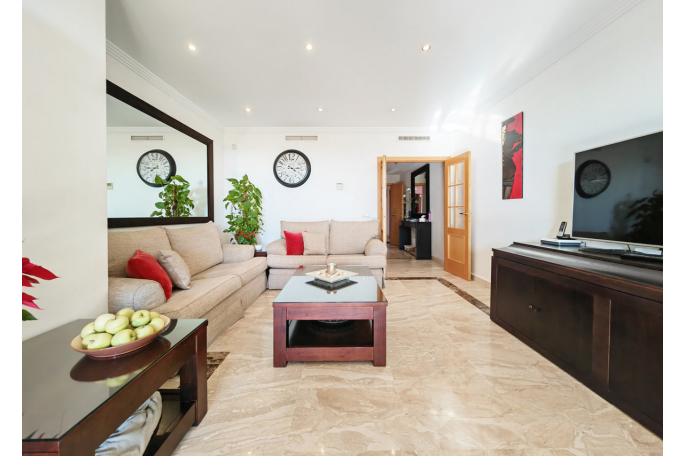

2

2

90 m2

Apartment for sale in Las Nayades, Estepona with 2 bedrooms, 2 bathrooms and with orientation south, with communal swimming pool, private garage and communal garden. Regarding property dimensions, it has 90 m² built and 19 m² terrace. Has the following facilities amenities near, air conditioning, central heating, fully fitted kitchen, utility room, marble floors, jacuzzi, sauna, gym, security entrance, double glazing, security service 24h, private terrace, living room, sea view, indoor pool, heated pool, internet - wi-fi, covered terrace, 24h service, electric blinds, fitted wardrobes, gated community, lift, garden view, beachside, doorman, close to children playground, close to sea / beach, balcony, spa, excellent condition, ceiling heating system, close to town, close to schools and pets allowed.