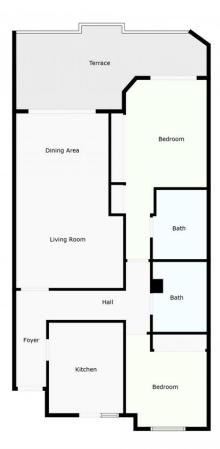

2

2

90 m2

Apartment for sale in Las Nayades, Estepona with 2 bedrooms, 2 bathrooms and with orientation south, with communal swimming pool, private garage and communal garden. Regarding property dimensions, it has 90 m² built and 19 m² terrace. Has the following facilities amenities near, air conditioning, central heating, fully fitted kitchen, utility room, marble floors, jacuzzi, sauna, gym, security entrance, double glazing, security service 24h, private terrace, living room, sea view, indoor pool, heated pool, internet - wi-fi, covered terrace, 24h service, electric blinds, fitted wardrobes, gated community, lift, garden view, beachside, doorman, close to children playground, close to sea / beach, balcony, spa, excellent condition, ceiling heating system, close to town, close to schools and pets allowed.

For Illustrative Purpose Only. May Not Be Perfectly To Scale.