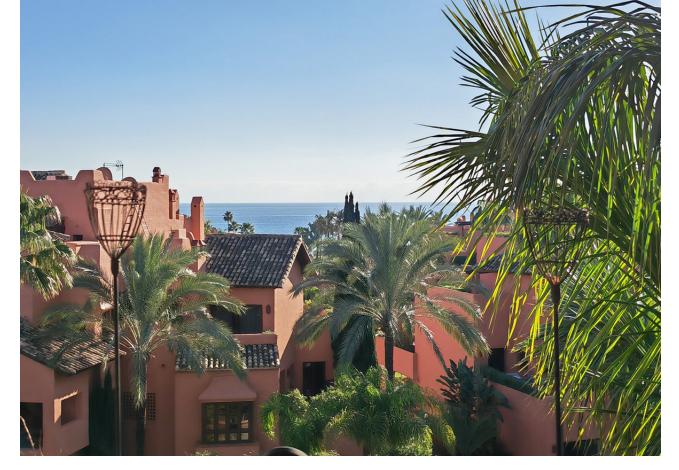

2

2

90 m2

Apartment for sale in Las Nayades, Estepona with 2 bedrooms, 2 bathrooms and with orientation south, with communal swimming pool, private garage and communal garden. Regarding property dimensions, it has 90 m² built and 19 m² terrace. Has the following facilities amenities near, air conditioning, central heating, fully fitted kitchen, utility room, marble floors, jacuzzi, sauna, gym, security entrance, double glazing, security service 24h, private terrace, living room, sea view, indoor pool, heated pool, internet - wi-fi, covered terrace, 24h service, electric blinds, fitted wardrobes, gated community, lift, garden view, beachside, doorman, close to children playground, close to sea / beach, balcony, spa, excellent condition, ceiling heating system, close to town, close to schools and pets allowed.