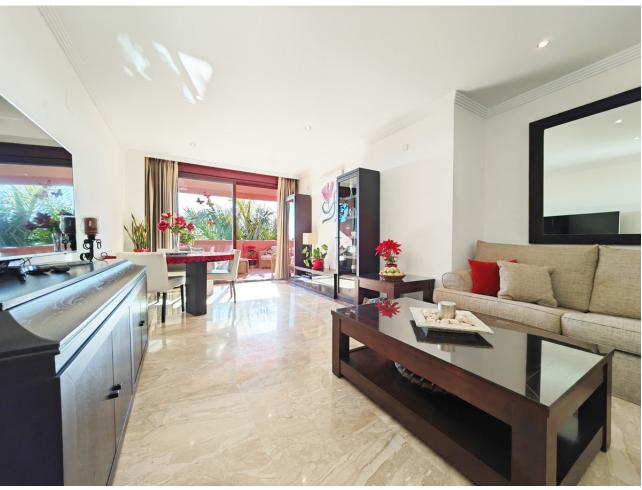

2

2

90 m2

Apartment for sale in Las Nayades, Estepona with 2 bedrooms, 2 bathrooms and with orientation south, with communal swimming pool, private garage and communal garden. Regarding property dimensions, it has 90 m² built and 19 m² terrace. Has the following facilities amenities near, air conditioning, central heating, fully fitted kitchen, utility room, marble floors, jacuzzi, sauna, gym, security entrance, double glazing, security service 24h, private terrace, living room, sea view, indoor pool, heated pool, internet - wi-fi, covered terrace, 24h service, electric blinds, fitted wardrobes, gated community, lift, garden view, beachside, doorman, close to children playground, close to sea / beach, balcony, spa, excellent condition, ceiling heating system, close to town, close to schools and pets allowed.