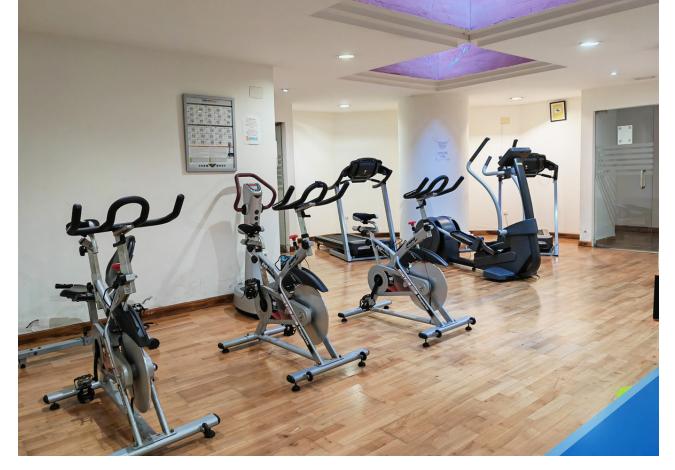

2

2

90 m2

Apartment for sale in Las Nayades, Estepona with 2 bedrooms, 2 bathrooms and with orientation south, with communal swimming pool, private garage and communal garden. Regarding property dimensions, it has 90 m² built and 19 m² terrace. Has the following facilities amenities near, air conditioning, central heating, fully fitted kitchen, utility room, marble floors, jacuzzi, sauna, gym, security entrance, double glazing, security service 24h, private terrace, living room, sea view, indoor pool, heated pool, internet - wi-fi, covered terrace, 24h service, electric blinds, fitted wardrobes, gated community, lift, garden view, beachside, doorman, close to children playground, close to sea / beach, balcony, spa, excellent condition, ceiling heating system, close to town, close to schools and pets allowed.

| Setting  Beachside  Close To Sea  Close To Town  Close To Schools | Orientation South                         | <b>Condition</b> Excellent                                                                                                   | Pool Communal Indoor Heated |
|-------------------------------------------------------------------|-------------------------------------------|------------------------------------------------------------------------------------------------------------------------------|-----------------------------|
| Climate Control Air Conditioning Central Heating                  | <b>Views</b>                              | Features Covered Terrace Lift Fitted Wardrobes Private Terrace Gym Sauna Utility Room Marble Flooring Jacuzzi Double Glazing | Kitchen Fully Fitted        |
| Garden Communal                                                   | Security Electric Blinds 24 Hour Security | Parking Private                                                                                                              |                             |