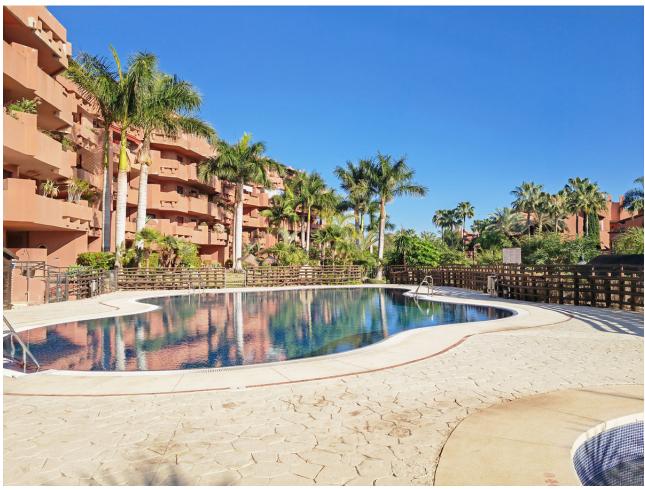

2

2

90 m2

Apartment for sale in Las Nayades, Estepona with 2 bedrooms, 2 bathrooms and with orientation south, with communal swimming pool, private garage and communal garden. Regarding property dimensions, it has 90 m² built and 19 m² terrace. Has the following facilities amenities near, air conditioning, central heating, fully fitted kitchen, utility room, marble floors, jacuzzi, sauna, gym, security entrance, double glazing, security service 24h, private terrace, living room, sea view, indoor pool, heated pool, internet - wi-fi, covered terrace, 24h service, electric blinds, fitted wardrobes, gated community, lift, garden view, beachside, doorman, close to children playground, close to sea / beach, balcony, spa, excellent condition, ceiling heating system, close to town, close to schools and pets allowed.

| Setting  Beachside  Close To Sea  Close To Town  Close To Schools | Orientation South                         | <b>Condition</b> Excellent                                                                                                   | Pool Communal Indoor Heated |
|-------------------------------------------------------------------|-------------------------------------------|------------------------------------------------------------------------------------------------------------------------------|-----------------------------|
| Climate Control Air Conditioning Central Heating                  | <b>Views</b>                              | Features Covered Terrace Lift Fitted Wardrobes Private Terrace Gym Sauna Utility Room Marble Flooring Jacuzzi Double Glazing | Kitchen Fully Fitted        |
| Garden Communal                                                   | Security Electric Blinds 24 Hour Security | Parking Private                                                                                                              |                             |