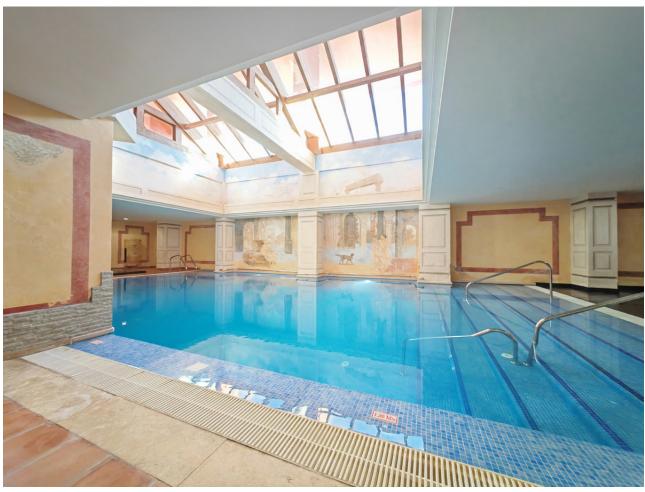

2

2

90 m2

Apartment for sale in Las Nayades, Estepona with 2 bedrooms, 2 bathrooms and with orientation south, with communal swimming pool, private garage and communal garden. Regarding property dimensions, it has 90 m² built and 19 m² terrace. Has the following facilities amenities near, air conditioning, central heating, fully fitted kitchen, utility room, marble floors, jacuzzi, sauna, gym, security entrance, double glazing, security service 24h, private terrace, living room, sea view, indoor pool, heated pool, internet - wi-fi, covered terrace, 24h service, electric blinds, fitted wardrobes, gated community, lift, garden view, beachside, doorman, close to children playground, close to sea / beach, balcony, spa, excellent condition, ceiling heating system, close to town, close to schools and pets allowed.

| Setting  Beachside  Close To Sea  Close To Town  Close To Schools | Orientation South                         | <b>Condition</b> Excellent                                                                                                   | Pool Communal Indoor Heated |
|-------------------------------------------------------------------|-------------------------------------------|------------------------------------------------------------------------------------------------------------------------------|-----------------------------|
| Climate Control Air Conditioning Central Heating                  | <b>Views</b>                              | Features Covered Terrace Lift Fitted Wardrobes Private Terrace Gym Sauna Utility Room Marble Flooring Jacuzzi Double Glazing | Kitchen Fully Fitted        |
| Garden Communal                                                   | Security Electric Blinds 24 Hour Security | Parking Private                                                                                                              |                             |