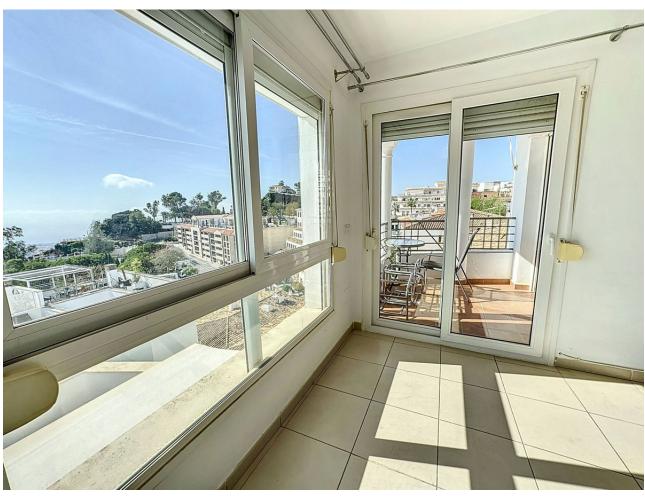

Discover a charming penthouse nestled in the heart of the picturesque white-washed village of Mijas Pueblo. This unique property boasts an expansive rooftop, cleverly divided into two distinct sections. To the north, relish in the breathtaking mountain views, while the southern portion offers panoramic vistas of the sparkling sea. Step into the residence through an inviting entrance, leading you to a generously appointed kitchen, fully equipped and designed to provide sweeping views of the majestic mountains. The living and dining room exude warmth and comfort, featuring a cozy ambiance and granting access to a delightful terrace that opens up to stunning sea panoramas. The master bedroom, complete with an ensuite bathroom, also connects seamlessly to this terrace, ensuring a private retreat with a mesmerizing backdrop. In addition to a guest bedroom and a well-appointed guest shower room, a spiral staircase leads to the pièce de résistance – a vast rooftop oasis. Imagine the possibilities of creating an outdoor kitchen and living area, offering an ideal space to spend leisurely days or entertain guests against the backdrop of unparalleled scenery. The penthouse includes the luxury of a private underground garage and a storage room, ensuring convenience and security. Its central location places you mere steps away from all amenities, making it a truly must-see property that encapsulates the essence of sophisticated living in Mijas Pueblo. Immerse yourself in this unique and alluring penthouse experience.