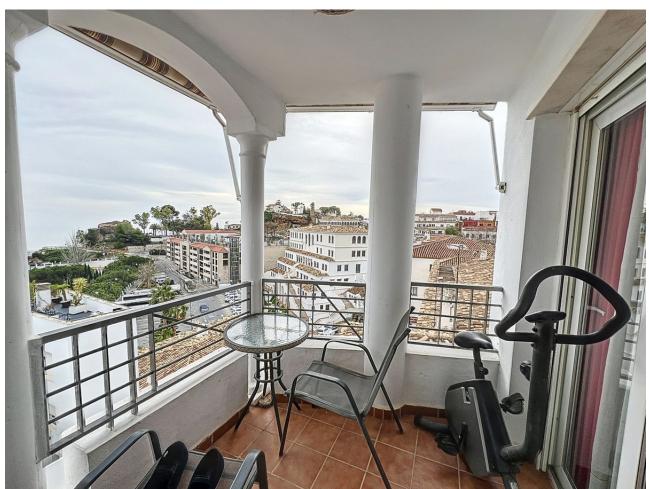

Discover a charming penthouse nestled in the heart of the picturesque white-washed village of Mijas Pueblo. This unique property boasts an expansive rooftop, cleverly divided into two distinct sections. To the north, relish in the breathtaking mountain views, while the southern portion offers panoramic vistas of the sparkling sea. Step into the residence through an inviting entrance, leading you to a generously appointed kitchen, fully equipped and designed to provide sweeping views of the majestic mountains. The living and dining room exude warmth and comfort, featuring a cozy ambiance and granting access to a delightful terrace that opens up to stunning sea panoramas. The master bedroom, complete with an ensuite bathroom, also connects seamlessly to this terrace, ensuring a private retreat with a mesmerizing backdrop. In addition to a guest bedroom and a well-appointed guest shower room, a spiral staircase leads to the pièce de résistance – a vast rooftop oasis. Imagine the possibilities of creating an outdoor kitchen and living area, offering an ideal space to spend leisurely days or entertain guests against the backdrop of unparalleled scenery. The penthouse includes the luxury of a private underground garage and a storage room, ensuring convenience and security. Its central location places you mere steps away from all amenities, making it a truly must-see property that encapsulates the essence of sophisticated living in Mijas Pueblo. Immerse yourself in this unique and alluring penthouse experience.

| Setting Village Mountain Pueblo    | Orientation North South                                                                                | <b>Condition</b> Good                  | Climate Control Air Conditioning Hot A/C Cold A/C |
|------------------------------------|--------------------------------------------------------------------------------------------------------|----------------------------------------|---------------------------------------------------|
| Views Sea Panoramic                | Features Covered Terrace Fitted Wardrobes Private Terrace Storage Room Ensuite Bathroom Double Glazing | Furniture    Optional                  | Kitchen Fully Fitted                              |
| Security Gated Complex Entry Phone | Parking Underground Private                                                                            | Utilities  Electricity Drinkable Water | <b>Category</b><br>Resale                         |