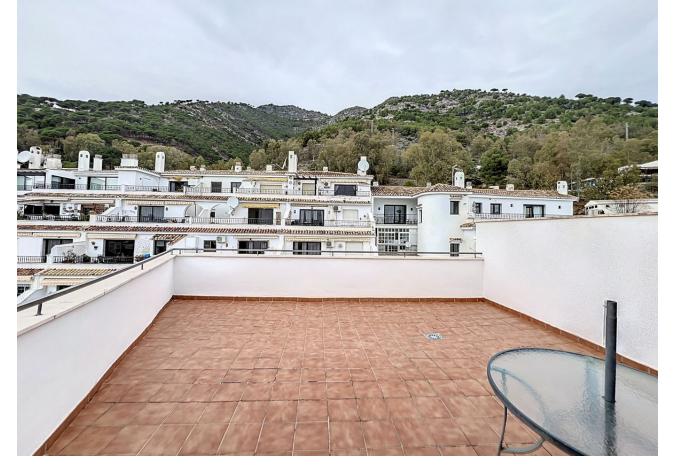

Discover a charming penthouse nestled in the heart of the picturesque white-washed village of Mijas Pueblo. This unique property boasts an expansive rooftop, cleverly divided into two distinct sections. To the north, relish in the breathtaking mountain views, while the southern portion offers panoramic vistas of the sparkling sea. Step into the residence through an inviting entrance, leading you to a generously appointed kitchen, fully equipped and designed to provide sweeping views of the majestic mountains. The living and dining room exude warmth and comfort, featuring a cozy ambiance and granting access to a delightful terrace that opens up to stunning sea panoramas. The master bedroom, complete with an ensuite bathroom, also connects seamlessly to this terrace, ensuring a private retreat with a mesmerizing backdrop. In addition to a guest bedroom and a well-appointed guest shower room, a spiral staircase leads to the pièce de résistance – a vast rooftop oasis. Imagine the possibilities of creating an outdoor kitchen and living area, offering an ideal space to spend leisurely days or entertain guests against the backdrop of unparalleled scenery. The penthouse includes the luxury of a private underground garage and a storage room, ensuring convenience and security. Its central location places you mere steps away from all amenities, making it a truly must-see property that encapsulates the essence of sophisticated living in Mijas Pueblo. Immerse yourself in this unique and alluring penthouse experience.