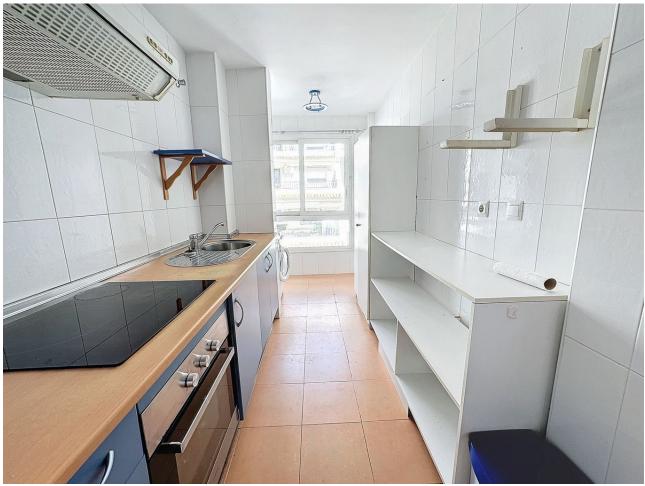

Discover a charming penthouse nestled in the heart of the picturesque white-washed village of Mijas Pueblo. This unique property boasts an expansive rooftop, cleverly divided into two distinct sections. To the north, relish in the breathtaking mountain views, while the southern portion offers panoramic vistas of the sparkling sea. Step into the residence through an inviting entrance, leading you to a generously appointed kitchen, fully equipped and designed to provide sweeping views of the majestic mountains. The living and dining room exude warmth and comfort, featuring a cozy ambiance and granting access to a delightful terrace that opens up to stunning sea panoramas. The master bedroom, complete with an ensuite bathroom, also connects seamlessly to this terrace, ensuring a private retreat with a mesmerizing backdrop. In addition to a guest bedroom and a well-appointed guest shower room, a spiral staircase leads to the pièce de résistance – a vast rooftop oasis. Imagine the possibilities of creating an outdoor kitchen and living area, offering an ideal space to spend leisurely days or entertain guests against the backdrop of unparalleled scenery. The penthouse includes the luxury of a private underground garage and a storage room, ensuring convenience and security. Its central location places you mere steps away from all amenities, making it a truly must-see property that encapsulates the essence of sophisticated living in Mijas Pueblo. Immerse yourself in this unique and alluring penthouse experience.