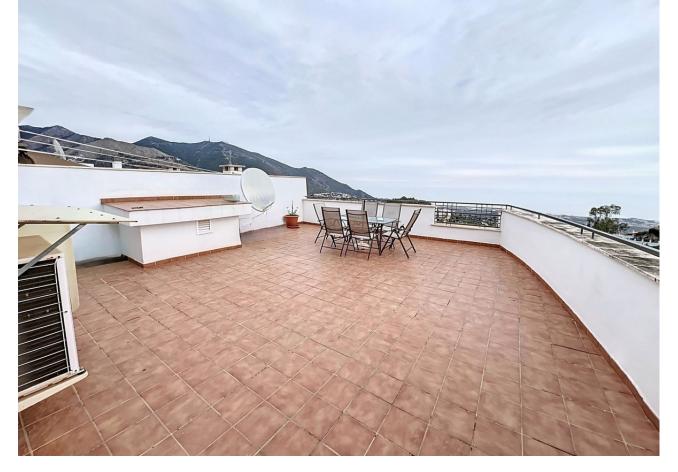

Discover a charming penthouse nestled in the heart of the picturesque white-washed village of Mijas Pueblo. This unique property boasts an expansive rooftop, cleverly divided into two distinct sections. To the north, relish in the breathtaking mountain views, while the southern portion offers panoramic vistas of the sparkling sea. Step into the residence through an inviting entrance, leading you to a generously appointed kitchen, fully equipped and designed to provide sweeping views of the majestic mountains. The living and dining room exude warmth and comfort, featuring a cozy ambiance and granting access to a delightful terrace that opens up to stunning sea panoramas. The master bedroom, complete with an ensuite bathroom, also connects seamlessly to this terrace, ensuring a private retreat with a mesmerizing backdrop. In addition to a guest bedroom and a well-appointed guest shower room, a spiral staircase leads to the pièce de résistance – a vast rooftop oasis. Imagine the possibilities of creating an outdoor kitchen and living area, offering an ideal space to spend leisurely days or entertain guests against the backdrop of unparalleled scenery. The penthouse includes the luxury of a private underground garage and a storage room, ensuring convenience and security. Its central location places you mere steps away from all amenities, making it a truly must-see property that encapsulates the essence of sophisticated living in Mijas Pueblo. Immerse yourself in this unique and alluring penthouse experience.