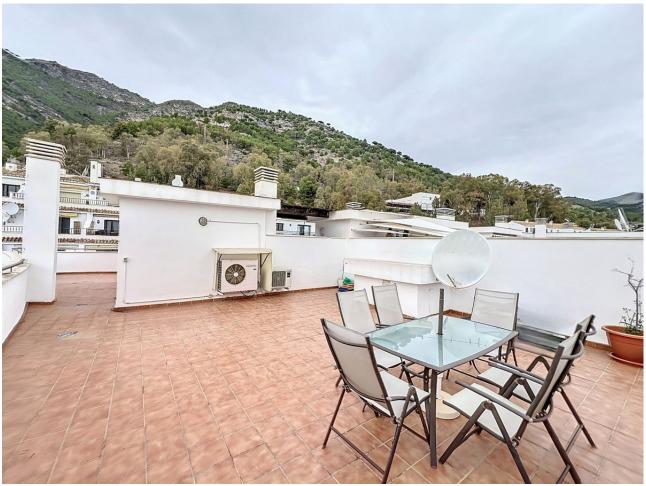

Discover a charming penthouse nestled in the heart of the picturesque white-washed village of Mijas Pueblo. This unique property boasts an expansive rooftop, cleverly divided into two distinct sections. To the north, relish in the breathtaking mountain views, while the southern portion offers panoramic vistas of the sparkling sea. Step into the residence through an inviting entrance, leading you to a generously appointed kitchen, fully equipped and designed to provide sweeping views of the majestic mountains. The living and dining room exude warmth and comfort, featuring a cozy ambiance and granting access to a delightful terrace that opens up to stunning sea panoramas. The master bedroom, complete with an ensuite bathroom, also connects seamlessly to this terrace, ensuring a private retreat with a mesmerizing backdrop. In addition to a guest bedroom and a well-appointed guest shower room, a spiral staircase leads to the pièce de résistance – a vast rooftop oasis. Imagine the possibilities of creating an outdoor kitchen and living area, offering an ideal space to spend leisurely days or entertain guests against the backdrop of unparalleled scenery. The penthouse includes the luxury of a private underground garage and a storage room, ensuring convenience and security. Its central location places you mere steps away from all amenities, making it a truly must-see property that encapsulates the essence of sophisticated living in Mijas Pueblo. Immerse yourself in this unique and alluring penthouse experience.