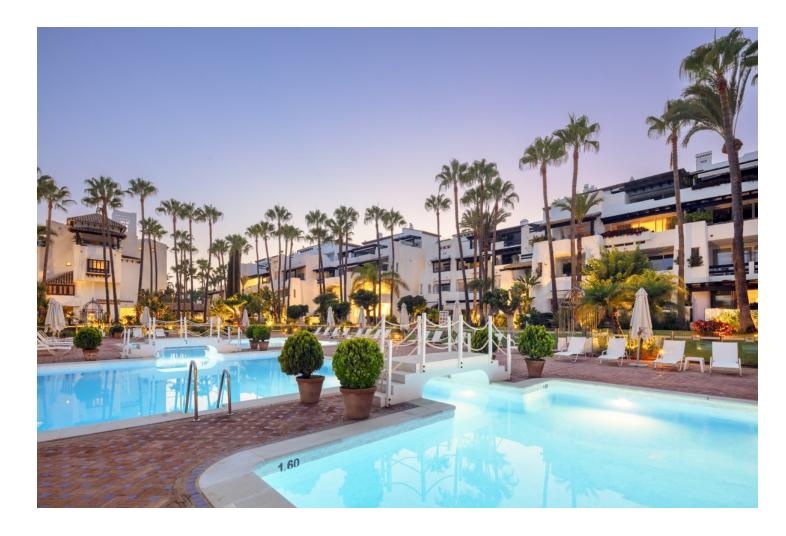

3

This luxurious ground floor apartment is located in the prestigious Puente Romano complex, situated in the highly soughtafter Marbella Golden Mile area of Marbella, Malaga. With its prime beachfront location, this property offers the perfect combination of luxury living and convenience. The apartment features 3 spacious bedrooms and 3 modern bathrooms, providing ample space for comfortable living. The total built area of 137m<sup>2</sup> includes a private terrace of 45m<sup>2</sup>, where you can enjoy stunning views of the communal garden and pool. Inside, the apartment is fully furnished and boasts highquality finishes throughout. The fully fitted kitchen is equipped with top-of-the-line appliances, making it a chef's dream. The double glazing windows ensure a peaceful and quiet living environment. The property benefits from air conditioning and central heating, allowing for year-round comfort. The communal pool is perfect for cooling off on hot summer days, and the beautiful garden provides a serene setting for relaxation. In terms of location, this apartment is ideally situated close to all amenities, including shops, restaurants, and transport links. The beach and golf courses are just a short distance away, making it a paradise for golf enthusiasts. The apartment is in excellent condition and offers panoramic views of the garden and pool. With its beachside location and proximity to all the attractions of Marbella, this property is truly a luxury retreat.

137 m2

| Setting<br>Beachside<br>Close To Golf<br>Close To Port<br>Close To Shops<br>Close To Sea<br>Close To Town | Orientation<br>✓ South               | Condition<br>Excellent                                                                                 | Pool<br>Communal               |
|-----------------------------------------------------------------------------------------------------------|--------------------------------------|--------------------------------------------------------------------------------------------------------|--------------------------------|
| Climate Control<br>Air Conditioning<br>Central Heating                                                    | Views<br>Panoramic<br>Garden<br>Pool | Features<br>Covered Terrace<br>Fitted Wardrobes<br>Near Transport<br>Private Terrace<br>Double Glazing | Furniture<br>✓ Fully Furnished |
| Kitchen<br>✔ Fully Fitted                                                                                 | Garden<br>✓ Communal                 | Parking<br>✓ Private                                                                                   |                                |