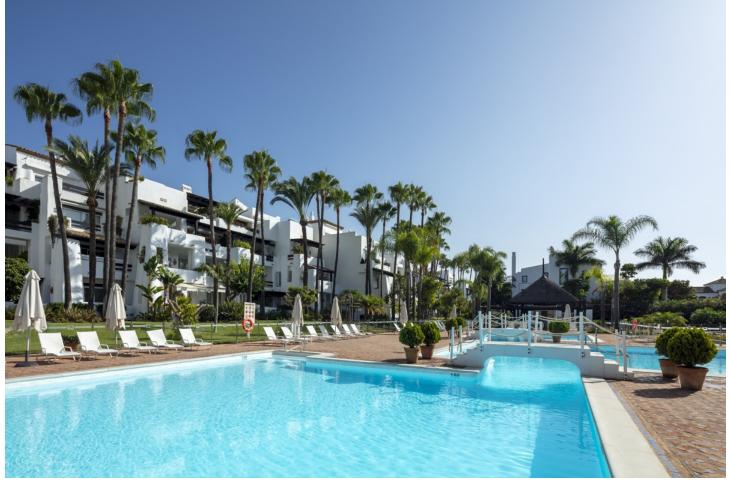

3

This luxurious ground floor apartment is located in the prestigious Puente Romano complex, situated in the highly soughtafter Marbella Golden Mile area of Marbella, Malaga. With its prime beachfront location, this property offers the perfect combination of luxury living and convenience. The apartment features 3 spacious bedrooms and 3 modern bathrooms, providing ample space for comfortable living. The total built area of 137m<sup>2</sup> includes a private terrace of 45m<sup>2</sup>, where you can enjoy stunning views of the communal garden and pool. Inside, the apartment is fully furnished and boasts highquality finishes throughout. The fully fitted kitchen is equipped with top-of-the-line appliances, making it a chef's dream. The double glazing windows ensure a peaceful and quiet living environment. The property benefits from air conditioning and central heating, allowing for year-round comfort. The communal pool is perfect for cooling off on hot summer days, and the beautiful garden provides a serene setting for relaxation. In terms of location, this apartment is ideally situated close to all amenities, including shops, restaurants, and transport links. The beach and golf courses are just a short distance away, making it a paradise for golf enthusiasts. The apartment is in excellent condition and offers panoramic views of the garden and pool. With its beachside location and proximity to all the attractions of Marbella, this property is truly a luxury retreat.

137 m2

| Setting<br>Beachside<br>Close To Golf<br>Close To Port<br>Close To Shops<br>Close To Sea<br>Close To Town | Orientation<br>✓ South               | Condition<br>Excellent                                                                                 | Pool<br>Communal               |
|-----------------------------------------------------------------------------------------------------------|--------------------------------------|--------------------------------------------------------------------------------------------------------|--------------------------------|
| Climate Control<br>Air Conditioning<br>Central Heating                                                    | Views<br>Panoramic<br>Garden<br>Pool | Features<br>Covered Terrace<br>Fitted Wardrobes<br>Near Transport<br>Private Terrace<br>Double Glazing | Furniture<br>✓ Fully Furnished |
| Kitchen<br>✔ Fully Fitted                                                                                 | Garden<br>✓ Communal                 | Parking<br>✓ Private                                                                                   |                                |