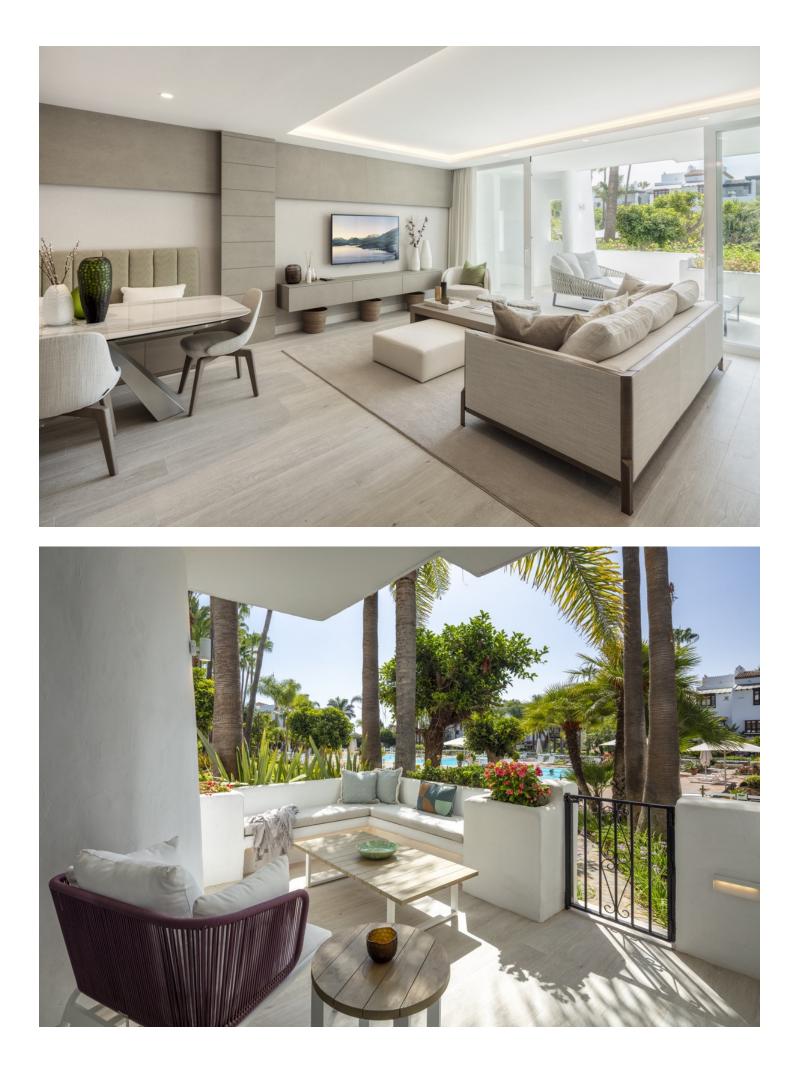

3

This luxurious ground floor apartment is located in the prestigious Puente Romano complex, situated in the highly soughtafter Marbella Golden Mile area of Marbella, Malaga. With its prime beachfront location, this property offers the perfect combination of luxury living and convenience. The apartment features 3 spacious bedrooms and 3 modern bathrooms, providing ample space for comfortable living. The total built area of 137m<sup>2</sup> includes a private terrace of 45m<sup>2</sup>, where you can enjoy stunning views of the communal garden and pool. Inside, the apartment is fully furnished and boasts highquality finishes throughout. The fully fitted kitchen is equipped with top-of-the-line appliances, making it a chef's dream. The double glazing windows ensure a peaceful and quiet living environment. The property benefits from air conditioning and central heating, allowing for year-round comfort. The communal pool is perfect for cooling off on hot summer days, and the beautiful garden provides a serene setting for relaxation. In terms of location, this apartment is ideally situated close to all amenities, including shops, restaurants, and transport links. The beach and golf courses are just a short distance away, making it a paradise for golf enthusiasts. The apartment is in excellent condition and offers panoramic views of the garden and pool. With its beachside location and proximity to all the attractions of Marbella, this property is truly a luxury retreat.