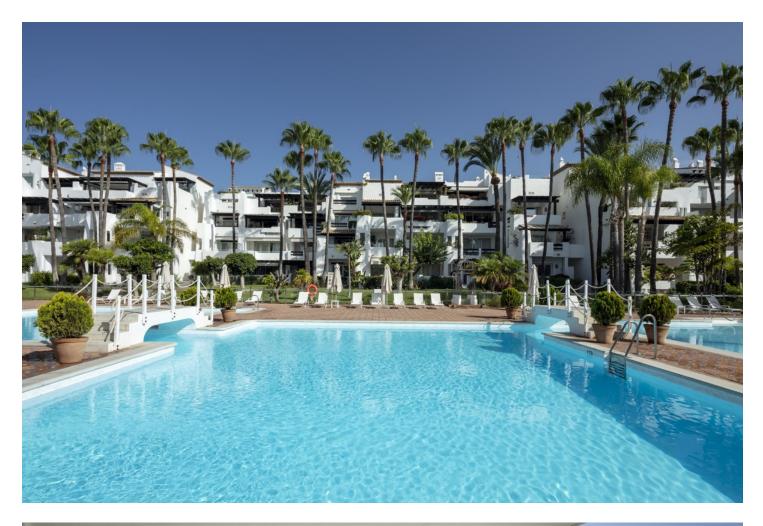

3

This luxurious ground floor apartment is located in the prestigious Puente Romano complex, situated in the highly soughtafter Marbella Golden Mile area of Marbella, Malaga. With its prime beachfront location, this property offers the perfect combination of luxury living and convenience. The apartment features 3 spacious bedrooms and 3 modern bathrooms, providing ample space for comfortable living. The total built area of 137m<sup>2</sup> includes a private terrace of 45m<sup>2</sup>, where you can enjoy stunning views of the communal garden and pool. Inside, the apartment is fully furnished and boasts highquality finishes throughout. The fully fitted kitchen is equipped with top-of-the-line appliances, making it a chef's dream. The double glazing windows ensure a peaceful and quiet living environment. The property benefits from air conditioning and central heating, allowing for year-round comfort. The communal pool is perfect for cooling off on hot summer days, and the beautiful garden provides a serene setting for relaxation. In terms of location, this apartment is ideally situated close to all amenities, including shops, restaurants, and transport links. The beach and golf courses are just a short distance away, making it a paradise for golf enthusiasts. The apartment is in excellent condition and offers panoramic views of the garden and pool. With its beachside location and proximity to all the attractions of Marbella, this property is truly a luxury retreat.

137 m2

| Setting<br>Beachside<br>Close To Golf<br>Close To Port<br>Close To Shops<br>Close To Sea<br>Close To Town | Orientation<br>✓ South               | Condition<br>Excellent                                                                                 | Pool<br>Communal               |
|-----------------------------------------------------------------------------------------------------------|--------------------------------------|--------------------------------------------------------------------------------------------------------|--------------------------------|
| Climate Control<br>Air Conditioning<br>Central Heating                                                    | Views<br>Panoramic<br>Garden<br>Pool | Features<br>Covered Terrace<br>Fitted Wardrobes<br>Near Transport<br>Private Terrace<br>Double Glazing | Furniture<br>✓ Fully Furnished |
| Kitchen<br>✔ Fully Fitted                                                                                 | Garden<br>✓ Communal                 | Parking<br>✓ Private                                                                                   |                                |