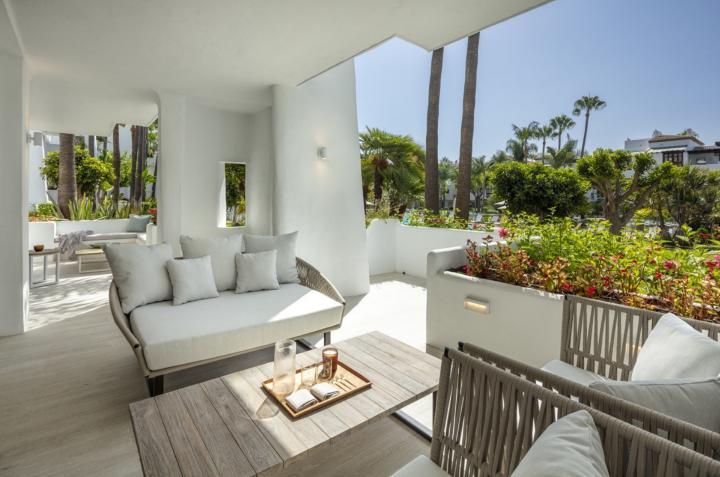

3

This luxurious ground floor apartment is located in the prestigious Puente Romano complex, situated in the highly soughtafter Marbella Golden Mile area of Marbella, Malaga. With its prime beachfront location, this property offers the perfect combination of luxury living and convenience. The apartment features 3 spacious bedrooms and 3 modern bathrooms, providing ample space for comfortable living. The total built area of 137m<sup>2</sup> includes a private terrace of 45m<sup>2</sup>, where you can enjoy stunning views of the communal garden and pool. Inside, the apartment is fully furnished and boasts highquality finishes throughout. The fully fitted kitchen is equipped with top-of-the-line appliances, making it a chef's dream. The double glazing windows ensure a peaceful and quiet living environment. The property benefits from air conditioning and central heating, allowing for year-round comfort. The communal pool is perfect for cooling off on hot summer days, and the beautiful garden provides a serene setting for relaxation. In terms of location, this apartment is ideally situated close to all amenities, including shops, restaurants, and transport links. The beach and golf courses are just a short distance away, making it a paradise for golf enthusiasts. The apartment is in excellent condition and offers panoramic views of the garden and pool. With its beachside location and proximity to all the attractions of Marbella, this property is truly a luxury retreat.

137 m2

| Setting<br>Beachside<br>Close To Golf<br>Close To Port<br>Close To Shops<br>Close To Sea<br>Close To Town | Orientation<br>✓ South               | Condition<br>Excellent                                                                                 | Pool<br>Communal               |
|-----------------------------------------------------------------------------------------------------------|--------------------------------------|--------------------------------------------------------------------------------------------------------|--------------------------------|
| Climate Control<br>Air Conditioning<br>Central Heating                                                    | Views<br>Panoramic<br>Garden<br>Pool | Features<br>Covered Terrace<br>Fitted Wardrobes<br>Near Transport<br>Private Terrace<br>Double Glazing | Furniture<br>✓ Fully Furnished |
| Kitchen<br>✔ Fully Fitted                                                                                 | Garden<br>✓ Communal                 | Parking<br>✓ Private                                                                                   |                                |