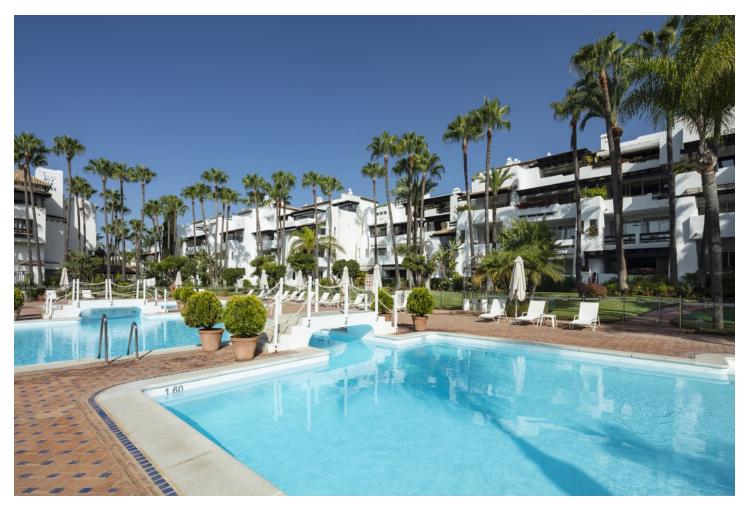

3

This luxurious ground floor apartment is located in the prestigious Puente Romano complex, situated in the highly soughtafter Marbella Golden Mile area of Marbella, Malaga. With its prime beachfront location, this property offers the perfect combination of luxury living and convenience. The apartment features 3 spacious bedrooms and 3 modern bathrooms, providing ample space for comfortable living. The total built area of 137m<sup>2</sup> includes a private terrace of 45m<sup>2</sup>, where you can enjoy stunning views of the communal garden and pool. Inside, the apartment is fully furnished and boasts highquality finishes throughout. The fully fitted kitchen is equipped with top-of-the-line appliances, making it a chef's dream. The double glazing windows ensure a peaceful and quiet living environment. The property benefits from air conditioning and central heating, allowing for year-round comfort. The communal pool is perfect for cooling off on hot summer days, and the beautiful garden provides a serene setting for relaxation. In terms of location, this apartment is ideally situated close to all amenities, including shops, restaurants, and transport links. The beach and golf courses are just a short distance away, making it a paradise for golf enthusiasts. The apartment is in excellent condition and offers panoramic views of the garden and pool. With its beachside location and proximity to all the attractions of Marbella, this property is truly a luxury retreat.