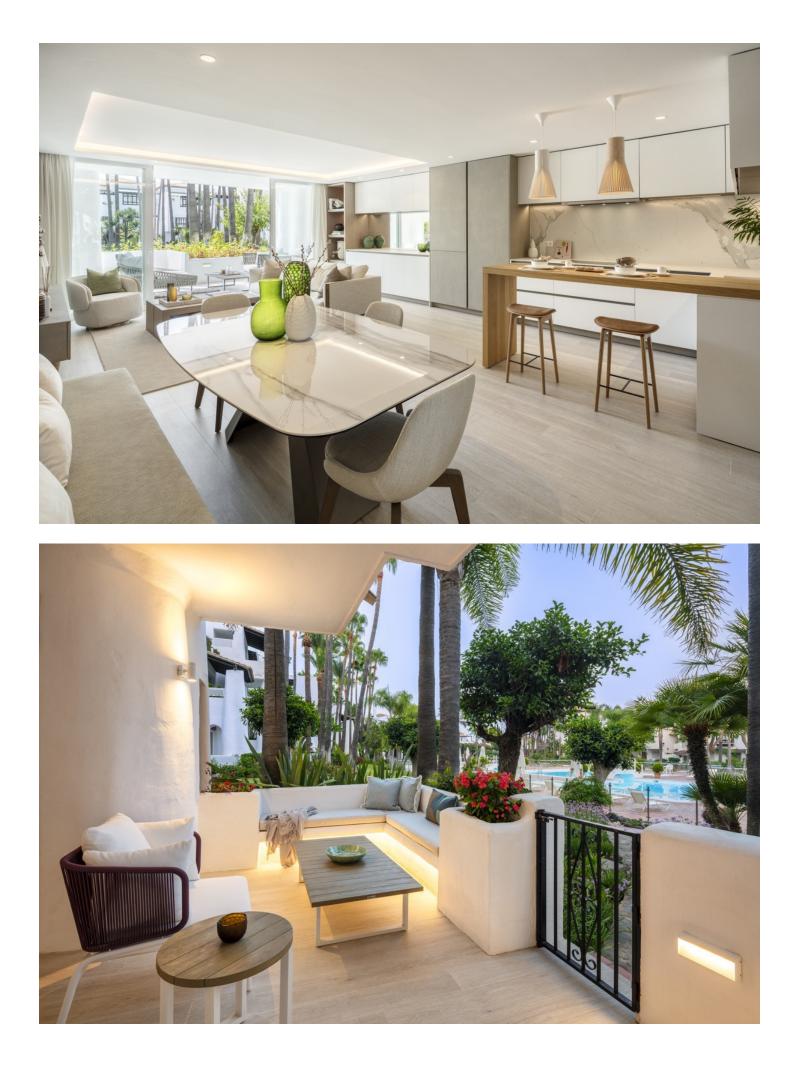

3

This luxurious ground floor apartment is located in the prestigious Puente Romano complex, situated in the highly soughtafter Marbella Golden Mile area of Marbella, Malaga. With its prime beachfront location, this property offers the perfect combination of luxury living and convenience. The apartment features 3 spacious bedrooms and 3 modern bathrooms, providing ample space for comfortable living. The total built area of 137m<sup>2</sup> includes a private terrace of 45m<sup>2</sup>, where you can enjoy stunning views of the communal garden and pool. Inside, the apartment is fully furnished and boasts highquality finishes throughout. The fully fitted kitchen is equipped with top-of-the-line appliances, making it a chef's dream. The double glazing windows ensure a peaceful and quiet living environment. The property benefits from air conditioning and central heating, allowing for year-round comfort. The communal pool is perfect for cooling off on hot summer days, and the beautiful garden provides a serene setting for relaxation. In terms of location, this apartment is ideally situated close to all amenities, including shops, restaurants, and transport links. The beach and golf courses are just a short distance away, making it a paradise for golf enthusiasts. The apartment is in excellent condition and offers panoramic views of the garden and pool. With its beachside location and proximity to all the attractions of Marbella, this property is truly a luxury retreat.