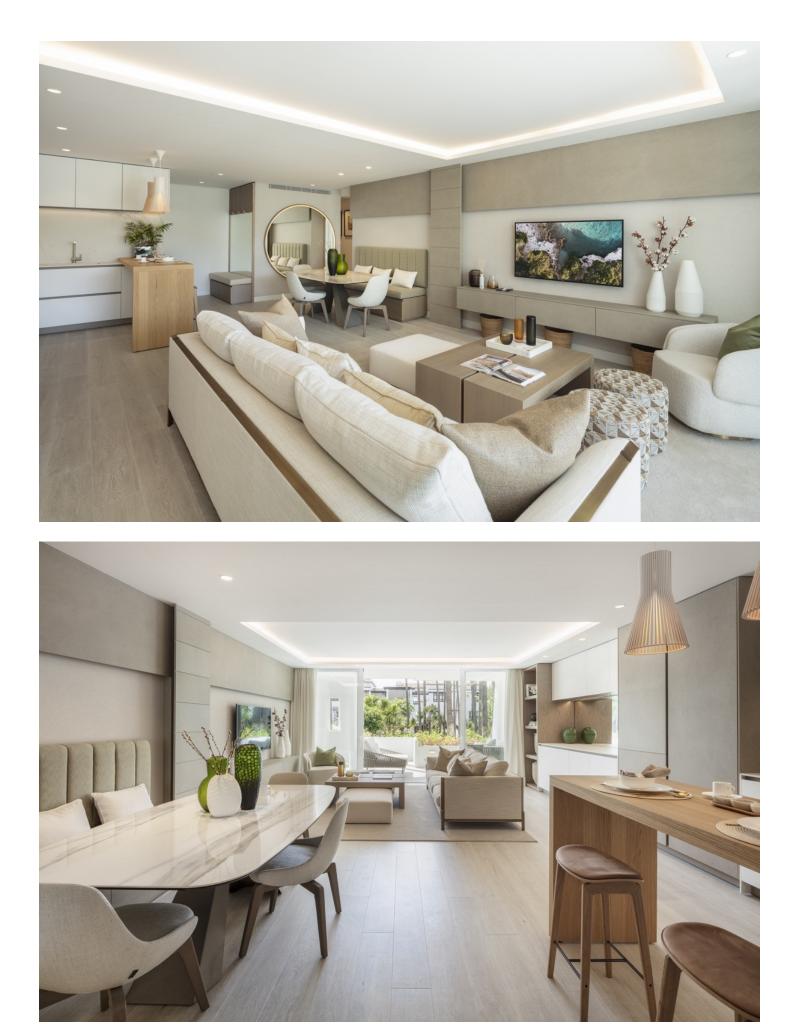

3

This luxurious ground floor apartment is located in the prestigious Puente Romano complex, situated in the highly soughtafter Marbella Golden Mile area of Marbella, Malaga. With its prime beachfront location, this property offers the perfect combination of luxury living and convenience. The apartment features 3 spacious bedrooms and 3 modern bathrooms, providing ample space for comfortable living. The total built area of 137m<sup>2</sup> includes a private terrace of 45m<sup>2</sup>, where you can enjoy stunning views of the communal garden and pool. Inside, the apartment is fully furnished and boasts highquality finishes throughout. The fully fitted kitchen is equipped with top-of-the-line appliances, making it a chef's dream. The double glazing windows ensure a peaceful and quiet living environment. The property benefits from air conditioning and central heating, allowing for year-round comfort. The communal pool is perfect for cooling off on hot summer days, and the beautiful garden provides a serene setting for relaxation. In terms of location, this apartment is ideally situated close to all amenities, including shops, restaurants, and transport links. The beach and golf courses are just a short distance away, making it a paradise for golf enthusiasts. The apartment is in excellent condition and offers panoramic views of the garden and pool. With its beachside location and proximity to all the attractions of Marbella, this property is truly a luxury retreat.

137 m2

| Setting<br>Beachside<br>Close To Golf<br>Close To Port<br>Close To Shops<br>Close To Sea<br>Close To Town | Orientation<br>✓ South               | Condition<br>Excellent                                                                                 | Pool<br>Communal               |
|-----------------------------------------------------------------------------------------------------------|--------------------------------------|--------------------------------------------------------------------------------------------------------|--------------------------------|
| Climate Control<br>Air Conditioning<br>Central Heating                                                    | Views<br>Panoramic<br>Garden<br>Pool | Features<br>Covered Terrace<br>Fitted Wardrobes<br>Near Transport<br>Private Terrace<br>Double Glazing | Furniture<br>✓ Fully Furnished |
| Kitchen<br>✔ Fully Fitted                                                                                 | Garden<br>✓ Communal                 | Parking<br>✓ Private                                                                                   |                                |