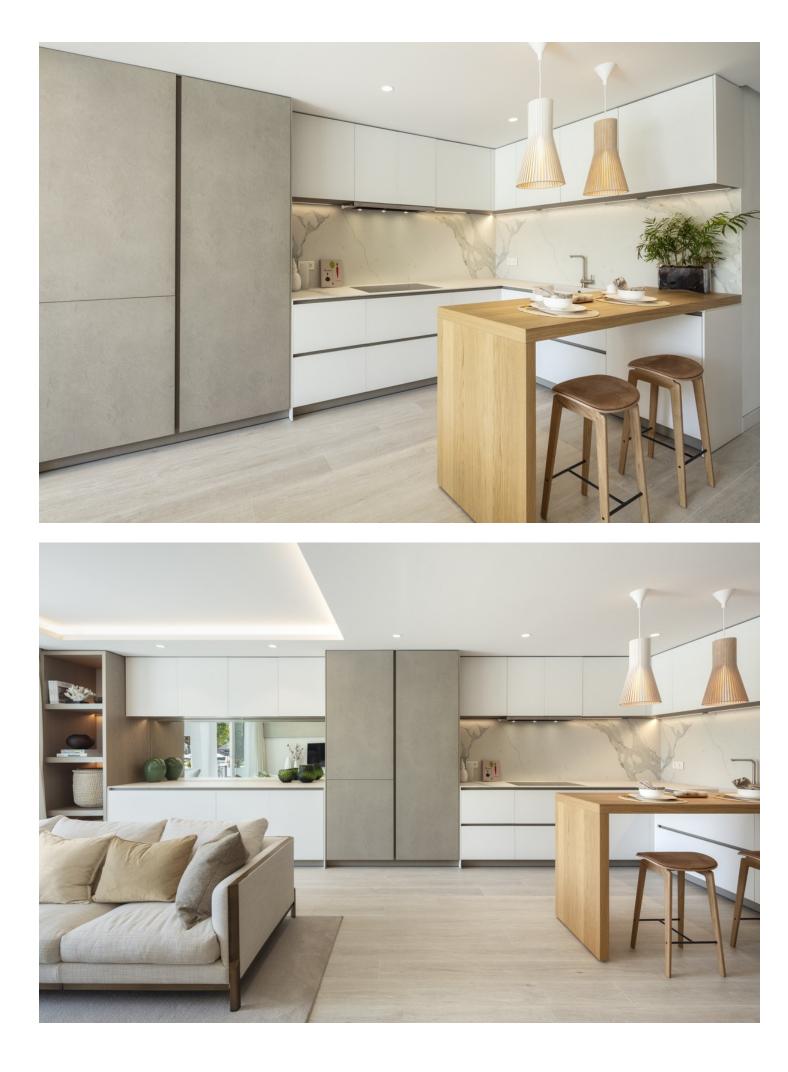

3

This luxurious ground floor apartment is located in the prestigious Puente Romano complex, situated in the highly soughtafter Marbella Golden Mile area of Marbella, Malaga. With its prime beachfront location, this property offers the perfect combination of luxury living and convenience. The apartment features 3 spacious bedrooms and 3 modern bathrooms, providing ample space for comfortable living. The total built area of 137m<sup>2</sup> includes a private terrace of 45m<sup>2</sup>, where you can enjoy stunning views of the communal garden and pool. Inside, the apartment is fully furnished and boasts highquality finishes throughout. The fully fitted kitchen is equipped with top-of-the-line appliances, making it a chef's dream. The double glazing windows ensure a peaceful and quiet living environment. The property benefits from air conditioning and central heating, allowing for year-round comfort. The communal pool is perfect for cooling off on hot summer days, and the beautiful garden provides a serene setting for relaxation. In terms of location, this apartment is ideally situated close to all amenities, including shops, restaurants, and transport links. The beach and golf courses are just a short distance away, making it a paradise for golf enthusiasts. The apartment is in excellent condition and offers panoramic views of the garden and pool. With its beachside location and proximity to all the attractions of Marbella, this property is truly a luxury retreat.