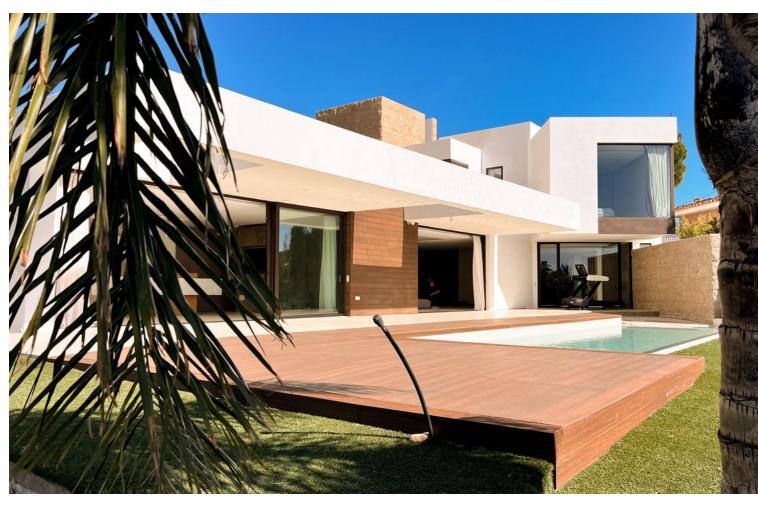

## Sales - House - Benalmadena 2.100.000€

www.mibgroup.es +34 662 58 96 58 info@mibgroup.es

Ref.-ID: MIBGR4646920 Benalmadena House

3

2.5

374 m2

804 m2

Introducing a captivating Villa, nestled in the picturesque area of La Capellanía, Benalmadena. A villa with 3- bedrooms featuring an infinity swimmingpool, gym, indoor parking and an open floor plan connecting the living room and kitchen. Enjoy breathtaking panoramic views of the sea and mountains. The master bedroom, conveniently located on the same floor as the living room, provides a luxurious living experience. This property is within walking distance to restaurants, offering both comfort and convenience in a pituresque setting.