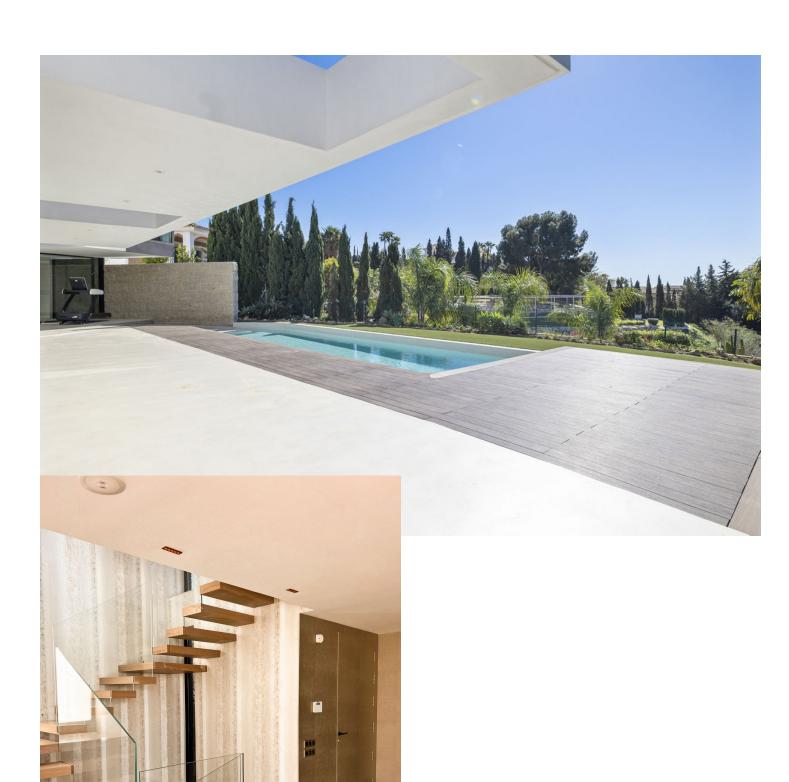

## Sales - House - Benalmadena 2.100.000€

www.mibgroup.es +34 662 58 96 58 info@mibgroup.es

Ref.-ID: MIBGR4646920 Benalmadena House

3

2.5

374 m2

804 m2

Introducing a captivating Villa, nestled in the picturesque area of La Capellanía, Benalmadena. A villa with 3- bedrooms featuring an infinity swimmingpool, gym, indoor parking and an open floor plan connecting the living room and kitchen. Enjoy breathtaking panoramic views of the sea and mountains. The master bedroom, conveniently located on the same floor as the living room, provides a luxurious living experience. This property is within walking distance to restaurants, offering both comfort and convenience in a pituresque setting.