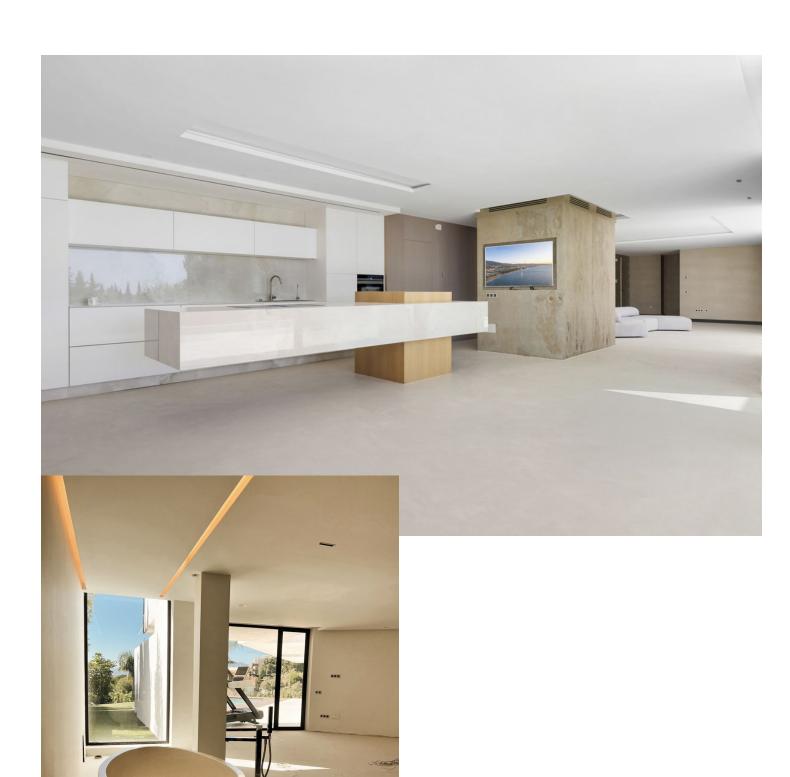

## Sales - House - Benalmadena 2.100.000€

www.mibgroup.es +34 662 58 96 58 info@mibgroup.es

Ref.-ID: MIBGR4646920 Benalmadena House

3

2.5

374 m2

804 m2

Introducing a captivating Villa, nestled in the picturesque area of La Capellanía, Benalmadena. A villa with 3- bedrooms featuring an infinity swimmingpool, gym, indoor parking and an open floor plan connecting the living room and kitchen. Enjoy breathtaking panoramic views of the sea and mountains. The master bedroom, conveniently located on the same floor as the living room, provides a luxurious living experience. This property is within walking distance to restaurants, offering both comfort and convenience in a pituresque setting.