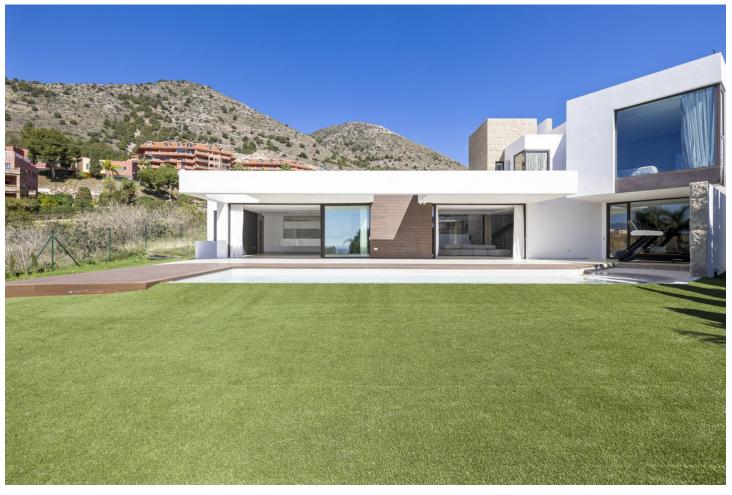

## Sales - House - Benalmadena 2.100.000€

www.mibgroup.es +34 662 58 96 58 info@mibgroup.es

Ref.-ID: MIBGR4646920 Benalmadena House

3

2.5

374 m2

804 m2

Introducing a captivating Villa, nestled in the picturesque area of La Capellanía, Benalmadena. A villa with 3- bedrooms featuring an infinity swimmingpool, gym, indoor parking and an open floor plan connecting the living room and kitchen. Enjoy breathtaking panoramic views of the sea and mountains. The master bedroom, conveniently located on the same floor as the living room, provides a luxurious living experience. This property is within walking distance to restaurants, offering both comfort and convenience in a pituresque setting.