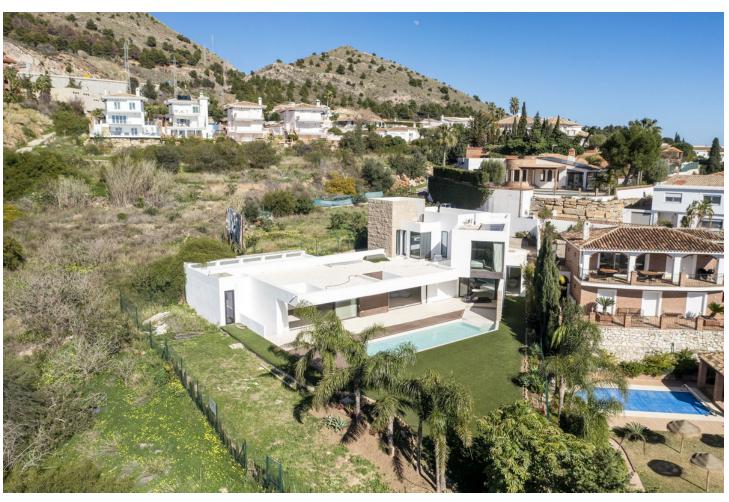

## Sales - House - Benalmadena 2.100.000€

www.mibgroup.es +34 662 58 96 58 info@mibgroup.es

Ref.-ID: MIBGR4646920 Benalmadena House

3

2.5

374 m2

804 m2

Introducing a captivating Villa, nestled in the picturesque area of La Capellanía, Benalmadena. A villa with 3- bedrooms featuring an infinity swimmingpool, gym, indoor parking and an open floor plan connecting the living room and kitchen. Enjoy breathtaking panoramic views of the sea and mountains. The master bedroom, conveniently located on the same floor as the living room, provides a luxurious living experience. This property is within walking distance to restaurants, offering both comfort and convenience in a pituresque setting.