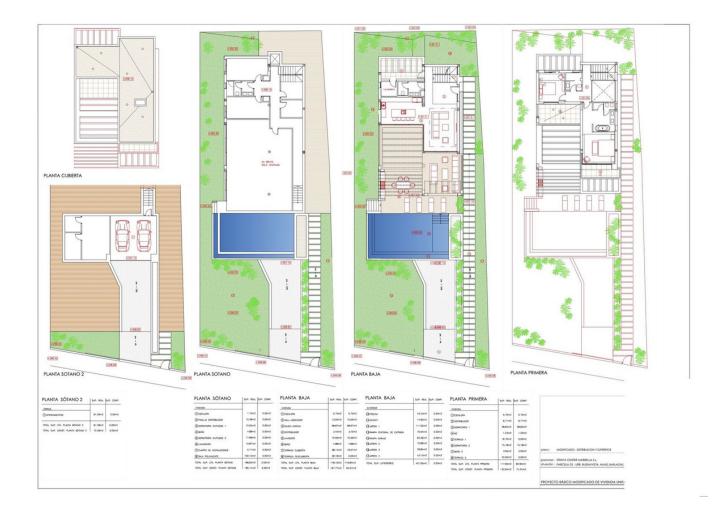

635 m<sup>2</sup>

INVESTMET OPORTUNITY!!. The price of the villa reflects the current state of construction; the buyer will need to complete the house. We have an estimate for continuing the construction, and it can be completed with the same project manager, architect, and construction company Looking for a spectacular independent house in a prestigious location? Look no further than this exclusive property in the Buenavista urbanization. Currently under construction, this property boasts all available licenses and is being decorated by a renowned company from Marbella. With an underground garage that can accommodate two cars and a machine room, this property has everything you need for comfortable living. The 195 m<sup>2</sup> basement features a family room, two bedrooms with bathrooms, storage room, laundry, and elevator installation. Natural light floods the basement, creating a bright and airy atmosphere. The double-height entrance leads to an open staircase that takes you to the living room, which is perfect for entertaining guests. The open kitchen with a large island and dining room with access to terraces, infinity pool, and garden make this property ideal for those who love to host. There is also a bedroom with a bathroom on the ground floor and a guest toilet. On the first floor, you'll find two bedrooms with en-suite bathrooms and large terraces. The spacious master bedroom has floor-to-ceiling windows with views of the sea and Fuengirola bay. The en-suite bathroom for the master bedroom features a bathtub and semiintegrated shower. With 3-meter high ceilings, this property is sure to impress. The current state of construction presents an opportunity to customize finishes to your liking. The unbeatable location on Mijas road, near A7 with access to Malaga and Marbella motorway, makes this property ideal for those who need to commute. The urbanization has restricted access, automatic barriers, and security cameras, ensuring your safety and peace of mind. This property is near the El Higueron shopping center, sports areas, and Hilton hotel. There are also prestigious international schools in the area. The airport is just 15 minutes away, and the suburban train station is only 10 minutes from Buenavista. The area has experienced a great boom in recent years and is popular with Spanish and foreign families looking for a luxury residence. Don't miss out on this unique opportunity!