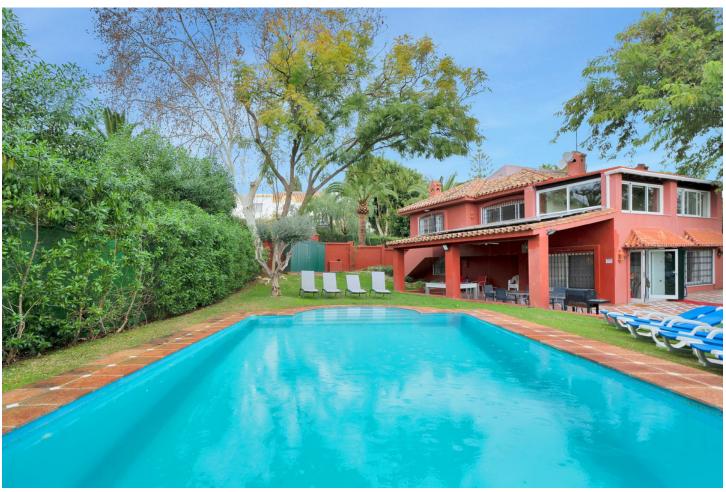

## Sales - House - Elviria 1.200.000€

www.mibgroup.es +34 662 58 96 58 info@mibgroup.es

Ref.-ID: MIBGR4649023 Elviria House

6

5

315 m2

1000 m2

Detached Villa located in a quiet residential area of Cerrado de Elviria, 800m from the beach, close to supermarkets and restaurants and 8km from the historic centre of Marbella. It is completely fenced with lots of privacy, swimming pool, large garden with trees and fruit trees. The villa is distributed in: At entrance level: hall with toilet, fully equipped kitchen, spacious living room and conservatory with wooden ceiling, 3 bedrooms, 2 bathrooms. Lower floor: large living/dining room with fireplace, master bedroom with ensuite bathroom and dressing room, two more bedrooms sharing a bathroom. The two floors are not connected within the house, you have to go through the garden. Beautiful covered terrace, chillout area and barbecue. The house has central heating and hot/cold air conditioning. It also has solar panels. Space for 2 cars, electric car charger system. Some renovation is needed.

| Setting Close To Golf Close To Shops Close To Sea Close To Schools Close To Forest                        | Orientation South         | <b>Condition</b> Good                                                                                                                          | Pool Private                               |
|-----------------------------------------------------------------------------------------------------------|---------------------------|------------------------------------------------------------------------------------------------------------------------------------------------|--------------------------------------------|
| Climate Control  Air Conditioning  Central Heating  Fireplace                                             | Views Country Garden Pool | Features Covered Terrace Fitted Wardrobes Near Transport Satellite TV WiFi Storage Room Utility Room Ensuite Bathroom Marble Flooring Barbeque | Furniture Fully Furnished                  |
| Kitchen Fully Fitted                                                                                      | Garden Private            | Security Alarm System                                                                                                                          | Parking Covered Open More Than One Private |
| <ul><li>Utilities</li><li>Electricity</li><li>Telephone</li><li>Gas</li><li>Solar water heating</li></ul> | Category Holiday Homes    |                                                                                                                                                |                                            |