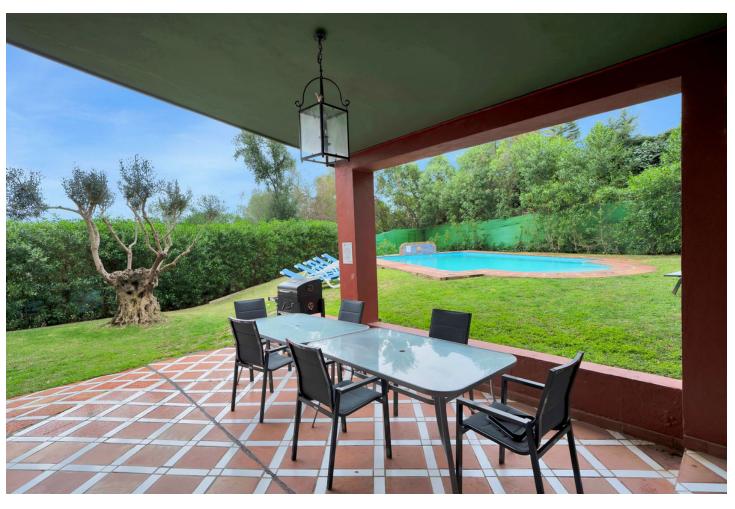

## Sales - House - Elviria 1.200.000€

www.mibgroup.es +34 662 58 96 58 info@mibgroup.es

Ref.-ID: MIBGR4649023 Elviria House

6

5

315 m2

1000 m2

Detached Villa located in a quiet residential area of Cerrado de Elviria, 800m from the beach, close to supermarkets and restaurants and 8km from the historic centre of Marbella. It is completely fenced with lots of privacy, swimming pool, large garden with trees and fruit trees. The villa is distributed in: At entrance level: hall with toilet, fully equipped kitchen, spacious living room and conservatory with wooden ceiling, 3 bedrooms, 2 bathrooms. Lower floor: large living/dining room with fireplace, master bedroom with ensuite bathroom and dressing room, two more bedrooms sharing a bathroom. The two floors are not connected within the house, you have to go through the garden. Beautiful covered terrace, chillout area and barbecue. The house has central heating and hot/cold air conditioning. It also has solar panels. Space for 2 cars, electric car charger system. Some renovation is needed.

| Setting Close To Golf Close To Shops Close To Sea Close To Schools Close To Forest                        | Orientation South         | <b>Condition</b> Good                                                                                                                          | Pool Private                               |
|-----------------------------------------------------------------------------------------------------------|---------------------------|------------------------------------------------------------------------------------------------------------------------------------------------|--------------------------------------------|
| Climate Control  Air Conditioning  Central Heating  Fireplace                                             | Views Country Garden Pool | Features Covered Terrace Fitted Wardrobes Near Transport Satellite TV WiFi Storage Room Utility Room Ensuite Bathroom Marble Flooring Barbeque | Furniture Fully Furnished                  |
| Kitchen Fully Fitted                                                                                      | Garden Private            | Security Alarm System                                                                                                                          | Parking Covered Open More Than One Private |
| <ul><li>Utilities</li><li>Electricity</li><li>Telephone</li><li>Gas</li><li>Solar water heating</li></ul> | Category Holiday Homes    |                                                                                                                                                |                                            |