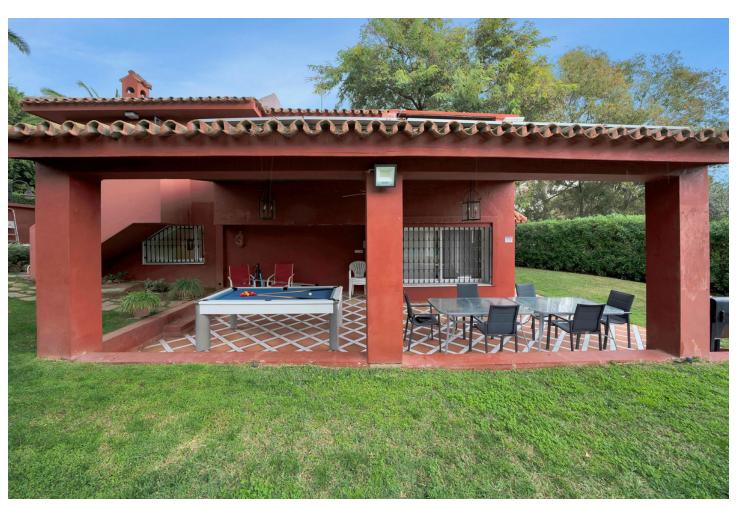

## Sales - House - Elviria 1.200.000€

www.mibgroup.es +34 662 58 96 58 info@mibgroup.es

Ref.-ID: MIBGR4649023 Elviria House

6

5

315 m2

1000 m2

Detached Villa located in a quiet residential area of Cerrado de Elviria, 800m from the beach, close to supermarkets and restaurants and 8km from the historic centre of Marbella. It is completely fenced with lots of privacy, swimming pool, large garden with trees and fruit trees. The villa is distributed in: At entrance level: hall with toilet, fully equipped kitchen, spacious living room and conservatory with wooden ceiling, 3 bedrooms, 2 bathrooms. Lower floor: large living/dining room with fireplace, master bedroom with ensuite bathroom and dressing room, two more bedrooms sharing a bathroom. The two floors are not connected within the house, you have to go through the garden. Beautiful covered terrace, chillout area and barbecue. The house has central heating and hot/cold air conditioning. It also has solar panels. Space for 2 cars, electric car charger system. Some renovation is needed.

| Setting Close To Golf Close To Shops Close To Sea Close To Schools Close To Forest                        | Orientation South         | <b>Condition</b> Good                                                                                                                          | Pool Private                               |
|-----------------------------------------------------------------------------------------------------------|---------------------------|------------------------------------------------------------------------------------------------------------------------------------------------|--------------------------------------------|
| Climate Control  Air Conditioning  Central Heating  Fireplace                                             | Views Country Garden Pool | Features Covered Terrace Fitted Wardrobes Near Transport Satellite TV WiFi Storage Room Utility Room Ensuite Bathroom Marble Flooring Barbeque | Furniture Fully Furnished                  |
| Kitchen Fully Fitted                                                                                      | Garden Private            | Security Alarm System                                                                                                                          | Parking Covered Open More Than One Private |
| <ul><li>Utilities</li><li>Electricity</li><li>Telephone</li><li>Gas</li><li>Solar water heating</li></ul> | Category Holiday Homes    |                                                                                                                                                |                                            |