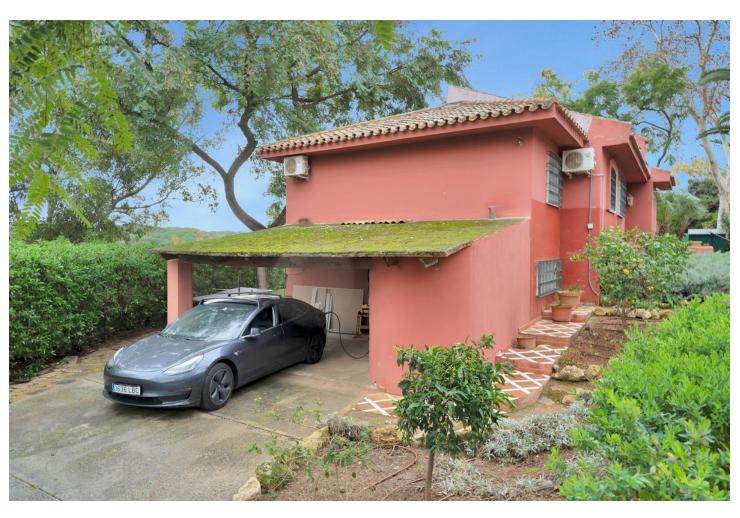

## Sales - House - Elviria 1.200.000€

www.mibgroup.es +34 662 58 96 58 info@mibgroup.es

Ref.-ID: MIBGR4649023 Elviria House

6

5

315 m2

1000 m2

Detached Villa located in a quiet residential area of Cerrado de Elviria, 800m from the beach, close to supermarkets and restaurants and 8km from the historic centre of Marbella. It is completely fenced with lots of privacy, swimming pool, large garden with trees and fruit trees. The villa is distributed in: At entrance level: hall with toilet, fully equipped kitchen, spacious living room and conservatory with wooden ceiling, 3 bedrooms, 2 bathrooms. Lower floor: large living/dining room with fireplace, master bedroom with ensuite bathroom and dressing room, two more bedrooms sharing a bathroom. The two floors are not connected within the house, you have to go through the garden. Beautiful covered terrace, chillout area and barbecue. The house has central heating and hot/cold air conditioning. It also has solar panels. Space for 2 cars, electric car charger system. Some renovation is needed.