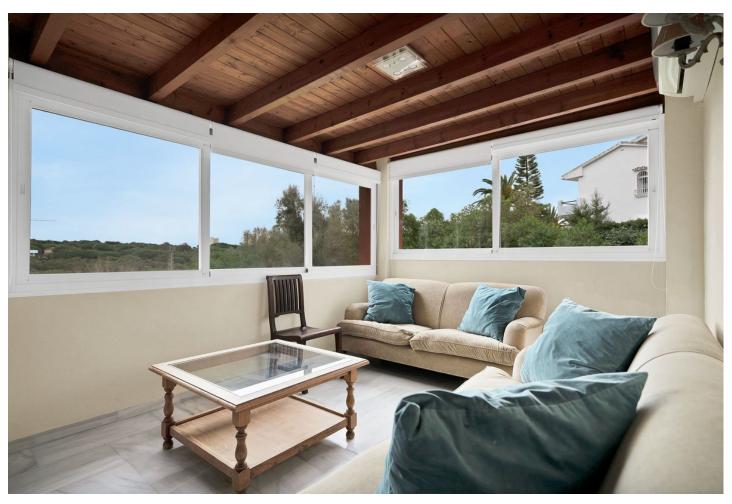

## Sales - House - Elviria 1.200.000€

www.mibgroup.es +34 662 58 96 58 info@mibgroup.es

Ref.-ID: MIBGR4649023 Elviria House

6

5

315 m2

1000 m2

Detached Villa located in a quiet residential area of Cerrado de Elviria, 800m from the beach, close to supermarkets and restaurants and 8km from the historic centre of Marbella. It is completely fenced with lots of privacy, swimming pool, large garden with trees and fruit trees. The villa is distributed in: At entrance level: hall with toilet, fully equipped kitchen, spacious living room and conservatory with wooden ceiling, 3 bedrooms, 2 bathrooms. Lower floor: large living/dining room with fireplace, master bedroom with ensuite bathroom and dressing room, two more bedrooms sharing a bathroom. The two floors are not connected within the house, you have to go through the garden. Beautiful covered terrace, chillout area and barbecue. The house has central heating and hot/cold air conditioning. It also has solar panels. Space for 2 cars, electric car charger system. Some renovation is needed.