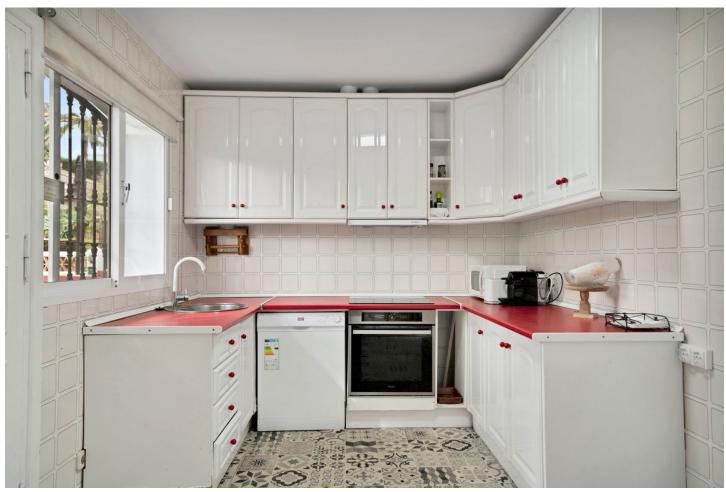

## Sales - House - Elviria 1.200.000€

www.mibgroup.es +34 662 58 96 58 info@mibgroup.es

Ref.-ID: MIBGR4649023 Elviria House

6

5

315 m2

1000 m2

Detached Villa located in a quiet residential area of Cerrado de Elviria, 800m from the beach, close to supermarkets and restaurants and 8km from the historic centre of Marbella. It is completely fenced with lots of privacy, swimming pool, large garden with trees and fruit trees. The villa is distributed in: At entrance level: hall with toilet, fully equipped kitchen, spacious living room and conservatory with wooden ceiling, 3 bedrooms, 2 bathrooms. Lower floor: large living/dining room with fireplace, master bedroom with ensuite bathroom and dressing room, two more bedrooms sharing a bathroom. The two floors are not connected within the house, you have to go through the garden. Beautiful covered terrace, chillout area and barbecue. The house has central heating and hot/cold air conditioning. It also has solar panels. Space for 2 cars, electric car charger system. Some renovation is needed.