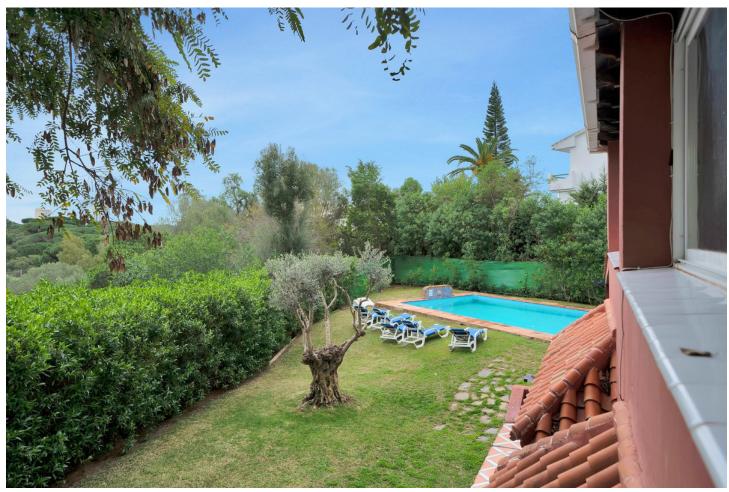

## Sales - House - Elviria 1.200.000€

www.mibgroup.es +34 662 58 96 58 info@mibgroup.es

Ref.-ID: MIBGR4649023 Elviria House

6

5

315 m2

1000 m2

Detached Villa located in a quiet residential area of Cerrado de Elviria, 800m from the beach, close to supermarkets and restaurants and 8km from the historic centre of Marbella. It is completely fenced with lots of privacy, swimming pool, large garden with trees and fruit trees. The villa is distributed in: At entrance level: hall with toilet, fully equipped kitchen, spacious living room and conservatory with wooden ceiling, 3 bedrooms, 2 bathrooms. Lower floor: large living/dining room with fireplace, master bedroom with ensuite bathroom and dressing room, two more bedrooms sharing a bathroom. The two floors are not connected within the house, you have to go through the garden. Beautiful covered terrace, chillout area and barbecue. The house has central heating and hot/cold air conditioning. It also has solar panels. Space for 2 cars, electric car charger system. Some renovation is needed.

| Setting Close To Golf Close To Shops Close To Sea Close To Schools Close To Forest                        | Orientation South         | <b>Condition</b> Good                                                                                                                          | Pool Private                               |
|-----------------------------------------------------------------------------------------------------------|---------------------------|------------------------------------------------------------------------------------------------------------------------------------------------|--------------------------------------------|
| Climate Control  Air Conditioning  Central Heating  Fireplace                                             | Views Country Garden Pool | Features Covered Terrace Fitted Wardrobes Near Transport Satellite TV WiFi Storage Room Utility Room Ensuite Bathroom Marble Flooring Barbeque | Furniture Fully Furnished                  |
| Kitchen Fully Fitted                                                                                      | Garden Private            | Security Alarm System                                                                                                                          | Parking Covered Open More Than One Private |
| <ul><li>Utilities</li><li>Electricity</li><li>Telephone</li><li>Gas</li><li>Solar water heating</li></ul> | Category Holiday Homes    |                                                                                                                                                |                                            |