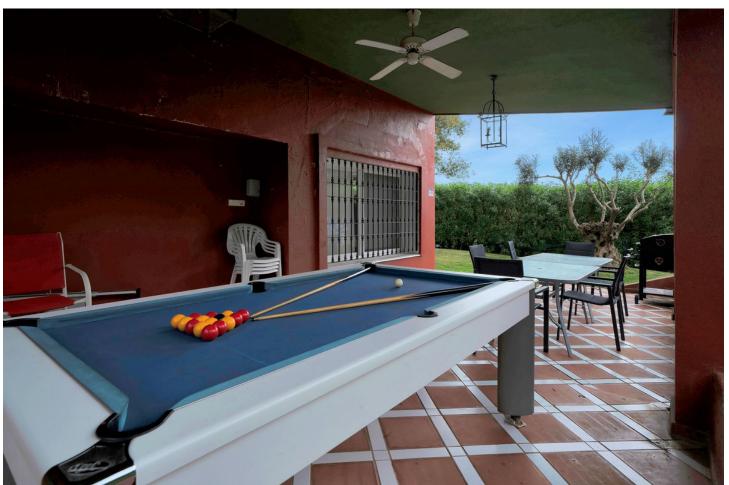

## Sales - House - Elviria 1.200.000€

www.mibgroup.es +34 662 58 96 58 info@mibgroup.es

Ref.-ID: MIBGR4649023 Elviria House

6

5

315 m2

1000 m2

Detached Villa located in a quiet residential area of Cerrado de Elviria, 800m from the beach, close to supermarkets and restaurants and 8km from the historic centre of Marbella. It is completely fenced with lots of privacy, swimming pool, large garden with trees and fruit trees. The villa is distributed in: At entrance level: hall with toilet, fully equipped kitchen, spacious living room and conservatory with wooden ceiling, 3 bedrooms, 2 bathrooms. Lower floor: large living/dining room with fireplace, master bedroom with ensuite bathroom and dressing room, two more bedrooms sharing a bathroom. The two floors are not connected within the house, you have to go through the garden. Beautiful covered terrace, chillout area and barbecue. The house has central heating and hot/cold air conditioning. It also has solar panels. Space for 2 cars, electric car charger system. Some renovation is needed.