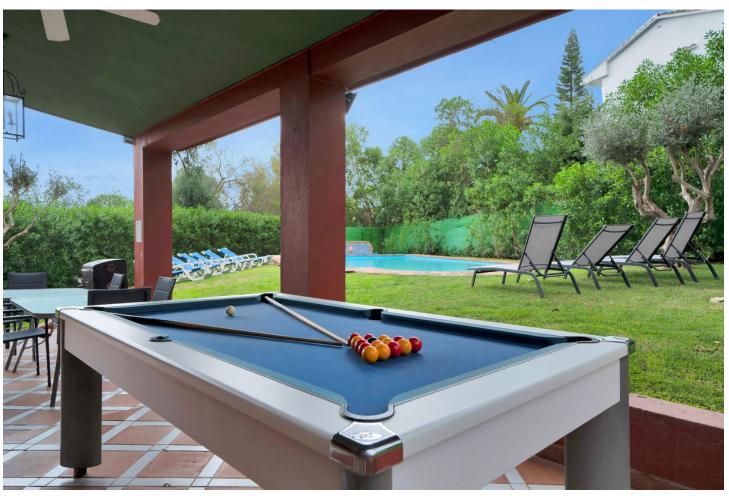

## Sales - House - Elviria 1.200.000€

www.mibgroup.es +34 662 58 96 58 info@mibgroup.es

Ref.-ID: MIBGR4649023 Elviria House

6

5

315 m2

1000 m2

Detached Villa located in a quiet residential area of Cerrado de Elviria, 800m from the beach, close to supermarkets and restaurants and 8km from the historic centre of Marbella. It is completely fenced with lots of privacy, swimming pool, large garden with trees and fruit trees. The villa is distributed in: At entrance level: hall with toilet, fully equipped kitchen, spacious living room and conservatory with wooden ceiling, 3 bedrooms, 2 bathrooms. Lower floor: large living/dining room with fireplace, master bedroom with ensuite bathroom and dressing room, two more bedrooms sharing a bathroom. The two floors are not connected within the house, you have to go through the garden. Beautiful covered terrace, chillout area and barbecue. The house has central heating and hot/cold air conditioning. It also has solar panels. Space for 2 cars, electric car charger system. Some renovation is needed.