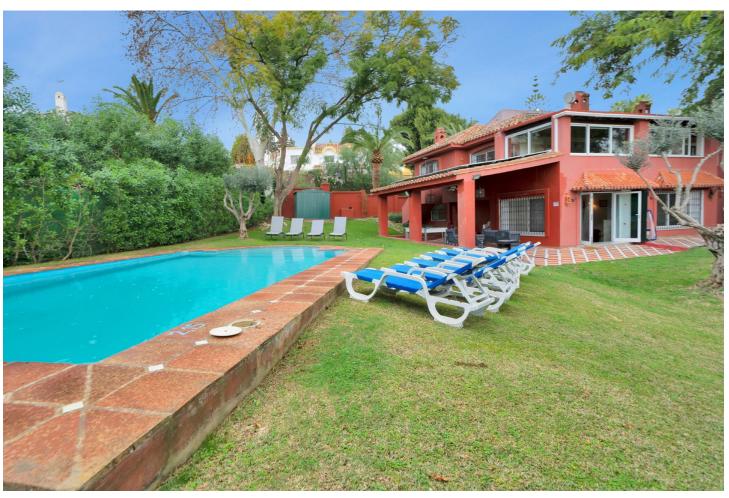

## Sales - House - Elviria 1.200.000€

www.mibgroup.es +34 662 58 96 58 info@mibgroup.es

Ref.-ID: MIBGR4649023 Elviria House

6

5

315 m2

1000 m2

Detached Villa located in a quiet residential area of Cerrado de Elviria, 800m from the beach, close to supermarkets and restaurants and 8km from the historic centre of Marbella. It is completely fenced with lots of privacy, swimming pool, large garden with trees and fruit trees. The villa is distributed in: At entrance level: hall with toilet, fully equipped kitchen, spacious living room and conservatory with wooden ceiling, 3 bedrooms, 2 bathrooms. Lower floor: large living/dining room with fireplace, master bedroom with ensuite bathroom and dressing room, two more bedrooms sharing a bathroom. The two floors are not connected within the house, you have to go through the garden. Beautiful covered terrace, chillout area and barbecue. The house has central heating and hot/cold air conditioning. It also has solar panels. Space for 2 cars, electric car charger system. Some renovation is needed.

| Setting Close To Golf Close To Shops Close To Sea Close To Schools Close To Forest                        | Orientation South         | <b>Condition</b> Good                                                                                                                          | Pool Private                               |
|-----------------------------------------------------------------------------------------------------------|---------------------------|------------------------------------------------------------------------------------------------------------------------------------------------|--------------------------------------------|
| Climate Control  Air Conditioning  Central Heating  Fireplace                                             | Views Country Garden Pool | Features Covered Terrace Fitted Wardrobes Near Transport Satellite TV WiFi Storage Room Utility Room Ensuite Bathroom Marble Flooring Barbeque | Furniture Fully Furnished                  |
| Kitchen Fully Fitted                                                                                      | Garden Private            | Security Alarm System                                                                                                                          | Parking Covered Open More Than One Private |
| <ul><li>Utilities</li><li>Electricity</li><li>Telephone</li><li>Gas</li><li>Solar water heating</li></ul> | Category Holiday Homes    |                                                                                                                                                |                                            |