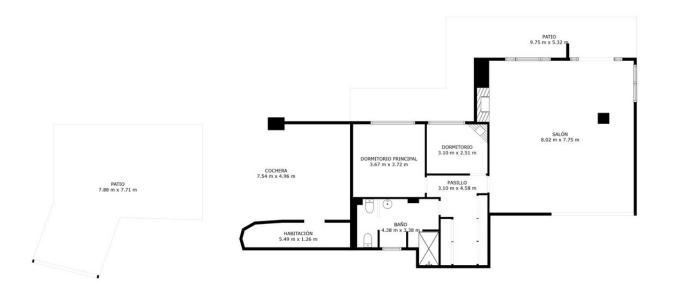

## Sales - House - Elviria 1.200.000€

www.mibgroup.es +34 662 58 96 58 info@mibgroup.es

Ref.-ID: MIBGR4649023 Elviria House

6

5

315 m2

1000 m2

Detached Villa located in a quiet residential area of Cerrado de Elviria, 800m from the beach, close to supermarkets and restaurants and 8km from the historic centre of Marbella. It is completely fenced with lots of privacy, swimming pool, large garden with trees and fruit trees. The villa is distributed in: At entrance level: hall with toilet, fully equipped kitchen, spacious living room and conservatory with wooden ceiling, 3 bedrooms, 2 bathrooms. Lower floor: large living/dining room with fireplace, master bedroom with ensuite bathroom and dressing room, two more bedrooms sharing a bathroom. The two floors are not connected within the house, you have to go through the garden. Beautiful covered terrace, chillout area and barbecue. The house has central heating and hot/cold air conditioning. It also has solar panels. Space for 2 cars, electric car charger system. Some renovation is needed.

LAS MEDIDAS Y DIMENSIONES SON APROXIMADAS, LAS REALES PUEDEN VARIAR.