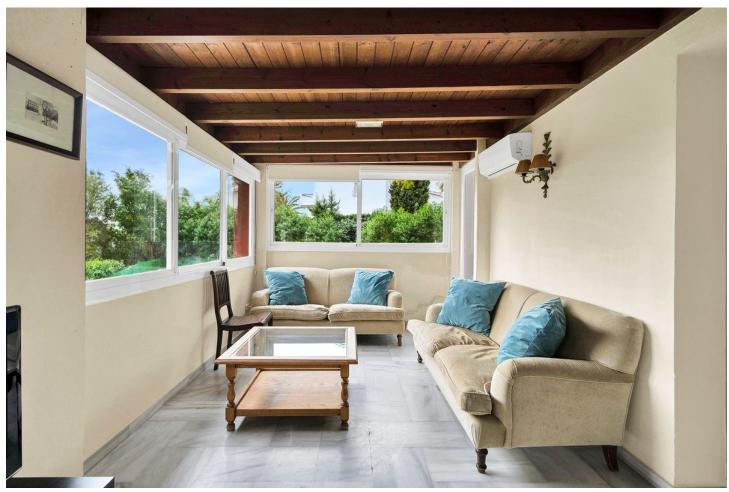

## Sales - House - Elviria 1.200.000€

www.mibgroup.es +34 662 58 96 58 info@mibgroup.es

Ref.-ID: MIBGR4649023 Elviria House

6

5

315 m2

1000 m2

Detached Villa located in a quiet residential area of Cerrado de Elviria, 800m from the beach, close to supermarkets and restaurants and 8km from the historic centre of Marbella. It is completely fenced with lots of privacy, swimming pool, large garden with trees and fruit trees. The villa is distributed in: At entrance level: hall with toilet, fully equipped kitchen, spacious living room and conservatory with wooden ceiling, 3 bedrooms, 2 bathrooms. Lower floor: large living/dining room with fireplace, master bedroom with ensuite bathroom and dressing room, two more bedrooms sharing a bathroom. The two floors are not connected within the house, you have to go through the garden. Beautiful covered terrace, chillout area and barbecue. The house has central heating and hot/cold air conditioning. It also has solar panels. Space for 2 cars, electric car charger system. Some renovation is needed.