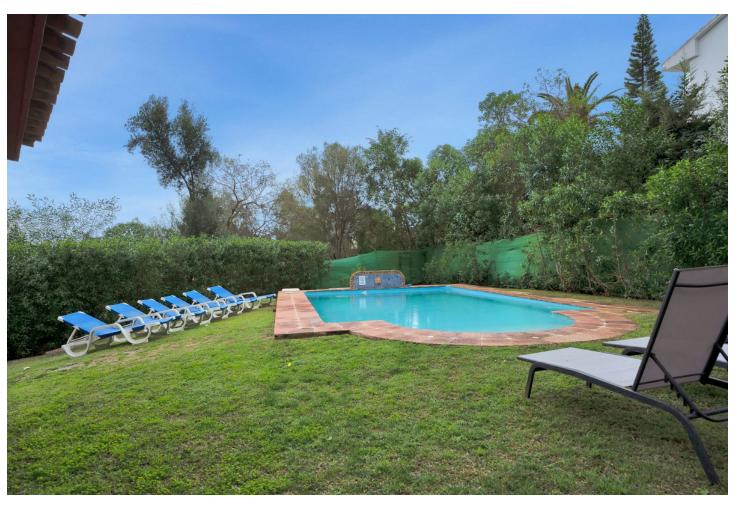

## Sales - House - Elviria 1.200.000€

www.mibgroup.es +34 662 58 96 58 info@mibgroup.es

Ref.-ID: MIBGR4649023 Elviria House

6

5

315 m2

1000 m2

Detached Villa located in a quiet residential area of Cerrado de Elviria, 800m from the beach, close to supermarkets and restaurants and 8km from the historic centre of Marbella. It is completely fenced with lots of privacy, swimming pool, large garden with trees and fruit trees. The villa is distributed in: At entrance level: hall with toilet, fully equipped kitchen, spacious living room and conservatory with wooden ceiling, 3 bedrooms, 2 bathrooms. Lower floor: large living/dining room with fireplace, master bedroom with ensuite bathroom and dressing room, two more bedrooms sharing a bathroom. The two floors are not connected within the house, you have to go through the garden. Beautiful covered terrace, chillout area and barbecue. The house has central heating and hot/cold air conditioning. It also has solar panels. Space for 2 cars, electric car charger system. Some renovation is needed.