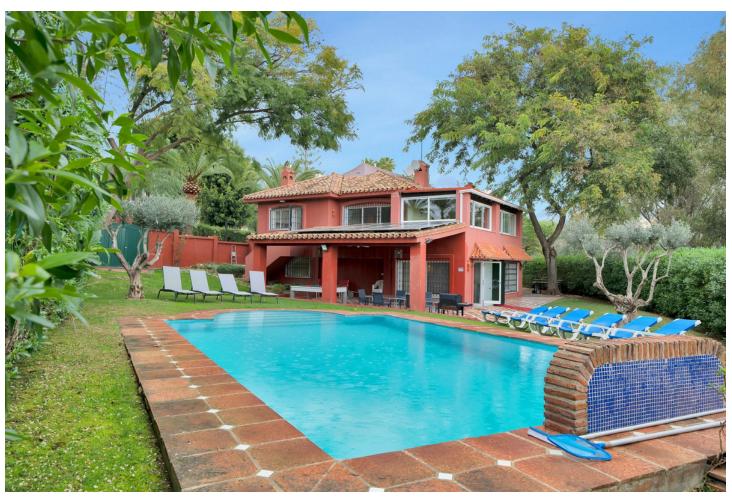

## Sales - House - Elviria 1.200.000€

www.mibgroup.es +34 662 58 96 58 info@mibgroup.es

Ref.-ID: MIBGR4649023 Elviria House

6

5

315 m2

1000 m2

Detached Villa located in a quiet residential area of Cerrado de Elviria, 800m from the beach, close to supermarkets and restaurants and 8km from the historic centre of Marbella. It is completely fenced with lots of privacy, swimming pool, large garden with trees and fruit trees. The villa is distributed in: At entrance level: hall with toilet, fully equipped kitchen, spacious living room and conservatory with wooden ceiling, 3 bedrooms, 2 bathrooms. Lower floor: large living/dining room with fireplace, master bedroom with ensuite bathroom and dressing room, two more bedrooms sharing a bathroom. The two floors are not connected within the house, you have to go through the garden. Beautiful covered terrace, chillout area and barbecue. The house has central heating and hot/cold air conditioning. It also has solar panels. Space for 2 cars, electric car charger system. Some renovation is needed.

| Setting Close To Golf Close To Shops Close To Sea Close To Schools Close To Forest                        | Orientation South         | <b>Condition</b> Good                                                                                                                          | Pool Private                               |
|-----------------------------------------------------------------------------------------------------------|---------------------------|------------------------------------------------------------------------------------------------------------------------------------------------|--------------------------------------------|
| Climate Control  Air Conditioning  Central Heating  Fireplace                                             | Views Country Garden Pool | Features Covered Terrace Fitted Wardrobes Near Transport Satellite TV WiFi Storage Room Utility Room Ensuite Bathroom Marble Flooring Barbeque | Furniture Fully Furnished                  |
| Kitchen Fully Fitted                                                                                      | Garden Private            | Security Alarm System                                                                                                                          | Parking Covered Open More Than One Private |
| <ul><li>Utilities</li><li>Electricity</li><li>Telephone</li><li>Gas</li><li>Solar water heating</li></ul> | Category Holiday Homes    |                                                                                                                                                |                                            |