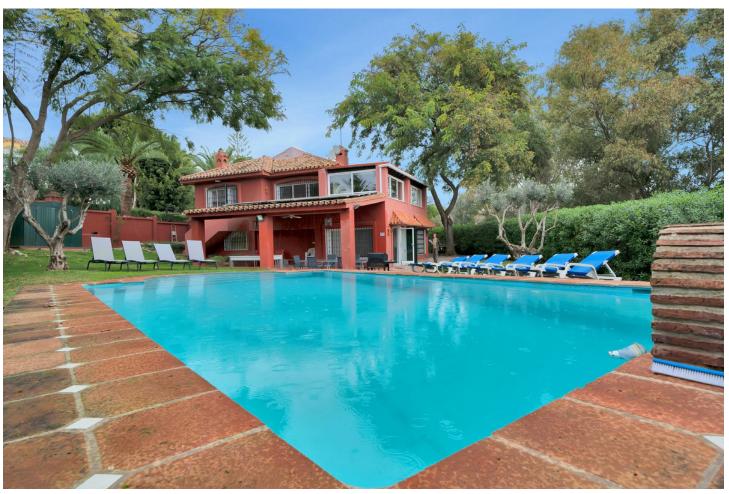

## Sales - House - Elviria 1.200.000€

www.mibgroup.es +34 662 58 96 58 info@mibgroup.es

Ref.-ID: MIBGR4649023 Elviria House

6

5

315 m2

1000 m2

Detached Villa located in a quiet residential area of Cerrado de Elviria, 800m from the beach, close to supermarkets and restaurants and 8km from the historic centre of Marbella. It is completely fenced with lots of privacy, swimming pool, large garden with trees and fruit trees. The villa is distributed in: At entrance level: hall with toilet, fully equipped kitchen, spacious living room and conservatory with wooden ceiling, 3 bedrooms, 2 bathrooms. Lower floor: large living/dining room with fireplace, master bedroom with ensuite bathroom and dressing room, two more bedrooms sharing a bathroom. The two floors are not connected within the house, you have to go through the garden. Beautiful covered terrace, chillout area and barbecue. The house has central heating and hot/cold air conditioning. It also has solar panels. Space for 2 cars, electric car charger system. Some renovation is needed.