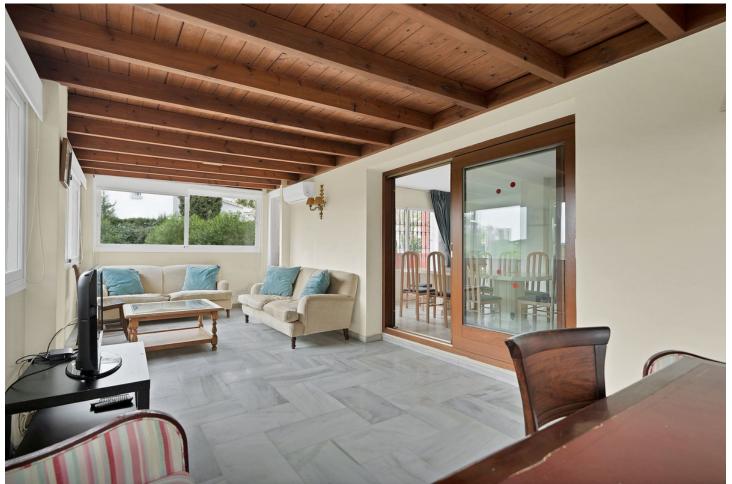

## Sales - House - Elviria 1.200.000€

www.mibgroup.es +34 662 58 96 58 info@mibgroup.es

Ref.-ID: MIBGR4649023 Elviria House

6

5

315 m2

1000 m2

Detached Villa located in a quiet residential area of Cerrado de Elviria, 800m from the beach, close to supermarkets and restaurants and 8km from the historic centre of Marbella. It is completely fenced with lots of privacy, swimming pool, large garden with trees and fruit trees. The villa is distributed in: At entrance level: hall with toilet, fully equipped kitchen, spacious living room and conservatory with wooden ceiling, 3 bedrooms, 2 bathrooms. Lower floor: large living/dining room with fireplace, master bedroom with ensuite bathroom and dressing room, two more bedrooms sharing a bathroom. The two floors are not connected within the house, you have to go through the garden. Beautiful covered terrace, chillout area and barbecue. The house has central heating and hot/cold air conditioning. It also has solar panels. Space for 2 cars, electric car charger system. Some renovation is needed.