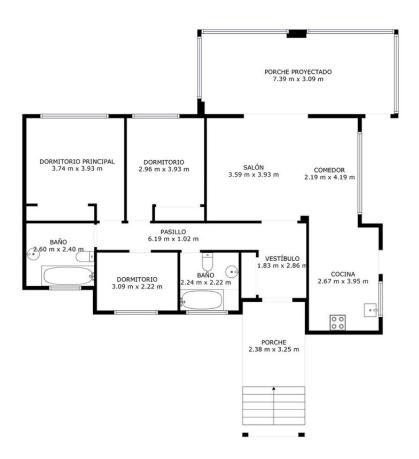

## Sales - House - Elviria 1.200.000€

www.mibgroup.es +34 662 58 96 58 info@mibgroup.es

Ref.-ID: MIBGR4649023 Elviria House

6

5

315 m2

1000 m2

Detached Villa located in a quiet residential area of Cerrado de Elviria, 800m from the beach, close to supermarkets and restaurants and 8km from the historic centre of Marbella. It is completely fenced with lots of privacy, swimming pool, large garden with trees and fruit trees. The villa is distributed in: At entrance level: hall with toilet, fully equipped kitchen, spacious living room and conservatory with wooden ceiling, 3 bedrooms, 2 bathrooms. Lower floor: large living/dining room with fireplace, master bedroom with ensuite bathroom and dressing room, two more bedrooms sharing a bathroom. The two floors are not connected within the house, you have to go through the garden. Beautiful covered terrace, chillout area and barbecue. The house has central heating and hot/cold air conditioning. It also has solar panels. Space for 2 cars, electric car charger system. Some renovation is needed.

LAS MEDIDAS Y DIMENSIONES SON APROXIMADAS, LAS REALES PUEDEN VARIAR.