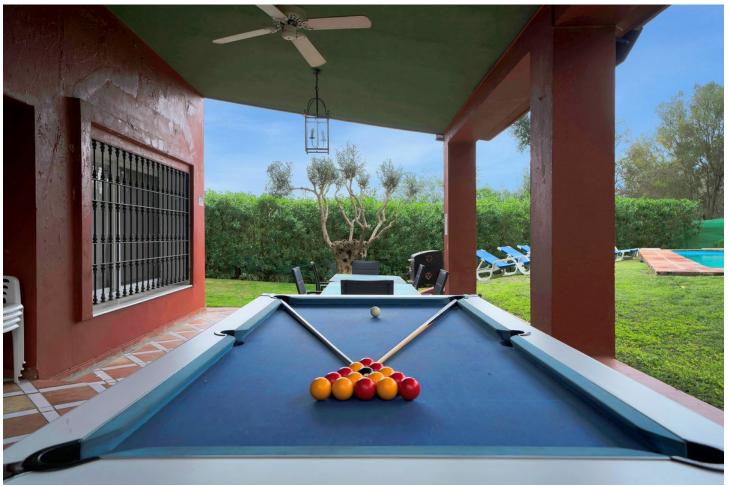

## Sales - House - Elviria 1.200.000€

www.mibgroup.es +34 662 58 96 58 info@mibgroup.es

Ref.-ID: MIBGR4649023 Elviria House

6

5

315 m2

1000 m2

Detached Villa located in a quiet residential area of Cerrado de Elviria, 800m from the beach, close to supermarkets and restaurants and 8km from the historic centre of Marbella. It is completely fenced with lots of privacy, swimming pool, large garden with trees and fruit trees. The villa is distributed in: At entrance level: hall with toilet, fully equipped kitchen, spacious living room and conservatory with wooden ceiling, 3 bedrooms, 2 bathrooms. Lower floor: large living/dining room with fireplace, master bedroom with ensuite bathroom and dressing room, two more bedrooms sharing a bathroom. The two floors are not connected within the house, you have to go through the garden. Beautiful covered terrace, chillout area and barbecue. The house has central heating and hot/cold air conditioning. It also has solar panels. Space for 2 cars, electric car charger system. Some renovation is needed.

| Setting Close To Golf Close To Shops Close To Sea Close To Schools Close To Forest                        | Orientation South         | <b>Condition</b> Good                                                                                                                          | Pool Private                               |
|-----------------------------------------------------------------------------------------------------------|---------------------------|------------------------------------------------------------------------------------------------------------------------------------------------|--------------------------------------------|
| Climate Control  Air Conditioning  Central Heating  Fireplace                                             | Views Country Garden Pool | Features Covered Terrace Fitted Wardrobes Near Transport Satellite TV WiFi Storage Room Utility Room Ensuite Bathroom Marble Flooring Barbeque | Furniture Fully Furnished                  |
| Kitchen Fully Fitted                                                                                      | Garden Private            | Security Alarm System                                                                                                                          | Parking Covered Open More Than One Private |
| <ul><li>Utilities</li><li>Electricity</li><li>Telephone</li><li>Gas</li><li>Solar water heating</li></ul> | Category Holiday Homes    |                                                                                                                                                |                                            |