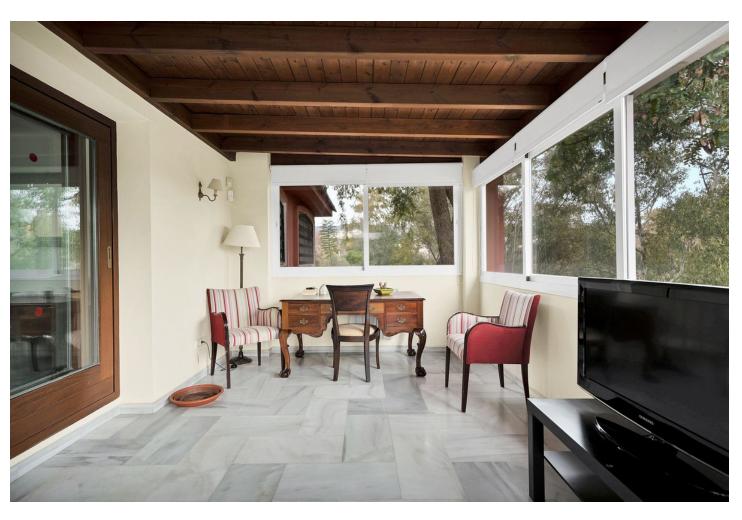

## Sales - House - Elviria 1.200.000€

www.mibgroup.es +34 662 58 96 58 info@mibgroup.es

Ref.-ID: MIBGR4649023 Elviria House

6

5

315 m2

1000 m2

Detached Villa located in a quiet residential area of Cerrado de Elviria, 800m from the beach, close to supermarkets and restaurants and 8km from the historic centre of Marbella. It is completely fenced with lots of privacy, swimming pool, large garden with trees and fruit trees. The villa is distributed in: At entrance level: hall with toilet, fully equipped kitchen, spacious living room and conservatory with wooden ceiling, 3 bedrooms, 2 bathrooms. Lower floor: large living/dining room with fireplace, master bedroom with ensuite bathroom and dressing room, two more bedrooms sharing a bathroom. The two floors are not connected within the house, you have to go through the garden. Beautiful covered terrace, chillout area and barbecue. The house has central heating and hot/cold air conditioning. It also has solar panels. Space for 2 cars, electric car charger system. Some renovation is needed.