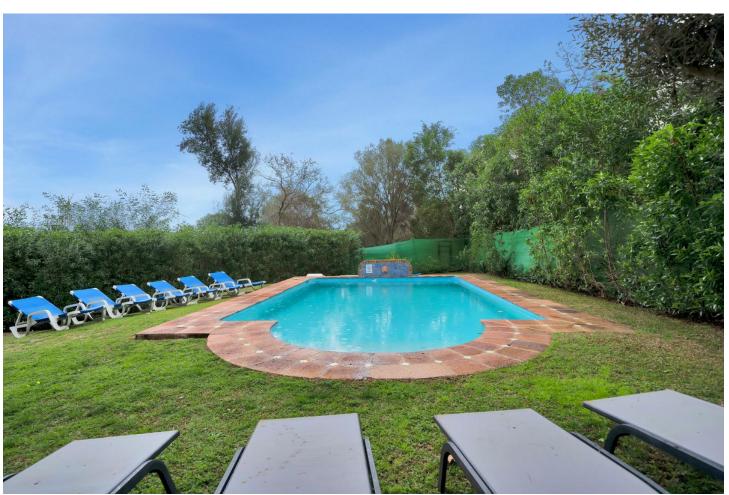

## Sales - House - Elviria 1.200.000€

www.mibgroup.es +34 662 58 96 58 info@mibgroup.es

Ref.-ID: MIBGR4649023 Elviria House

6

5

315 m2

1000 m2

Detached Villa located in a quiet residential area of Cerrado de Elviria, 800m from the beach, close to supermarkets and restaurants and 8km from the historic centre of Marbella. It is completely fenced with lots of privacy, swimming pool, large garden with trees and fruit trees. The villa is distributed in: At entrance level: hall with toilet, fully equipped kitchen, spacious living room and conservatory with wooden ceiling, 3 bedrooms, 2 bathrooms. Lower floor: large living/dining room with fireplace, master bedroom with ensuite bathroom and dressing room, two more bedrooms sharing a bathroom. The two floors are not connected within the house, you have to go through the garden. Beautiful covered terrace, chillout area and barbecue. The house has central heating and hot/cold air conditioning. It also has solar panels. Space for 2 cars, electric car charger system. Some renovation is needed.

| Setting Close To Golf Close To Shops Close To Sea Close To Schools Close To Forest                        | Orientation South         | <b>Condition</b> Good                                                                                                                          | Pool Private                               |
|-----------------------------------------------------------------------------------------------------------|---------------------------|------------------------------------------------------------------------------------------------------------------------------------------------|--------------------------------------------|
| Climate Control  Air Conditioning  Central Heating  Fireplace                                             | Views Country Garden Pool | Features Covered Terrace Fitted Wardrobes Near Transport Satellite TV WiFi Storage Room Utility Room Ensuite Bathroom Marble Flooring Barbeque | Furniture Fully Furnished                  |
| Kitchen Fully Fitted                                                                                      | Garden Private            | Security Alarm System                                                                                                                          | Parking Covered Open More Than One Private |
| <ul><li>Utilities</li><li>Electricity</li><li>Telephone</li><li>Gas</li><li>Solar water heating</li></ul> | Category Holiday Homes    |                                                                                                                                                |                                            |