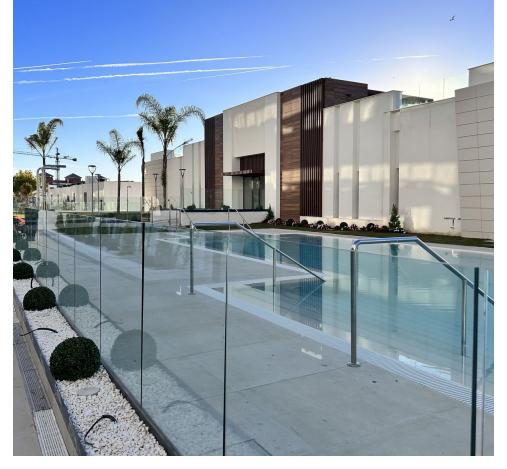

## Sales - Apartment - Estepona 550.000€

www.mibgroup.es +34 662 58 96 58 info@mibgroup.es

Ref.-ID: MIBGR4650382 Estepona Apartment

2

2

108 m<sup>2</sup>

45 m2

Welcome to a newly built Urbanización of high quality in front of the "las mesas" park. Ground Floor Apartment, Estepona, Costa del Sol. 2 Bedrooms, 2 Bathrooms, Built 108 m², Terrace 88 m², Garden/Plot 45 m². Setting: Town, Close To Shops, Close To Schools, Close To Marina, Urbanisation. Orientation: South.Condition: Excellent.Pool: Communal, Children`s Pool. Climate Control: Air Conditioning, Hot A/C, Cold A/C, Central Heating, U/F Heating.Views: Garden. Features: Covered Terrace, Lift, Fitted Wardrobes, Near Transport, Private Terrace, Solarium, Gym, Paddle Tennis, Tennis Court, Storage Room, Utility Room, Ensuite Bathroom, Access for people with reduced mobility, Domotics, Handicap access.Furniture: Not Furnished. Kitchen: Partially Fitted.Garden: Private. Security: Gated Complex.Parking: Underground. Category: Contemporary.