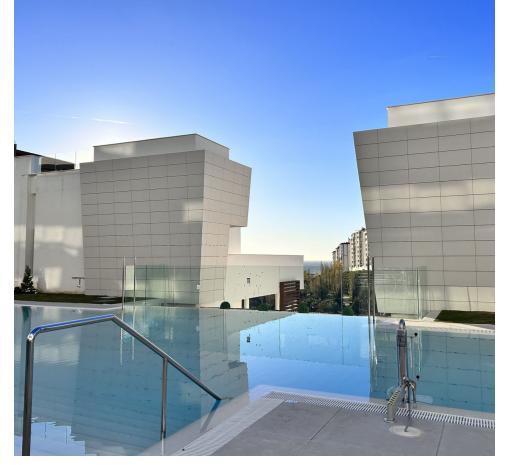

## Sales - Apartment - Estepona 550.000€

www.mibgroup.es +34 662 58 96 58 info@mibgroup.es

Ref.-ID: MIBGR4650382 Estepona Apartment

2

2

108 m<sup>2</sup>

45 m2

Welcome to a newly built Urbanización of high quality in front of the "las mesas" park. Ground Floor Apartment, Estepona, Costa del Sol. 2 Bedrooms, 2 Bathrooms, Built 108 m², Terrace 88 m², Garden/Plot 45 m². Setting: Town, Close To Shops, Close To Schools, Close To Marina, Urbanisation. Orientation: South.Condition: Excellent.Pool: Communal, Children`s Pool. Climate Control: Air Conditioning, Hot A/C, Cold A/C, Central Heating, U/F Heating.Views: Garden. Features: Covered Terrace, Lift, Fitted Wardrobes, Near Transport, Private Terrace, Solarium, Gym, Paddle Tennis, Tennis Court, Storage Room, Utility Room, Ensuite Bathroom, Access for people with reduced mobility, Domotics, Handicap access.Furniture: Not Furnished. Kitchen: Partially Fitted.Garden: Private. Security: Gated Complex.Parking: Underground. Category: Contemporary.