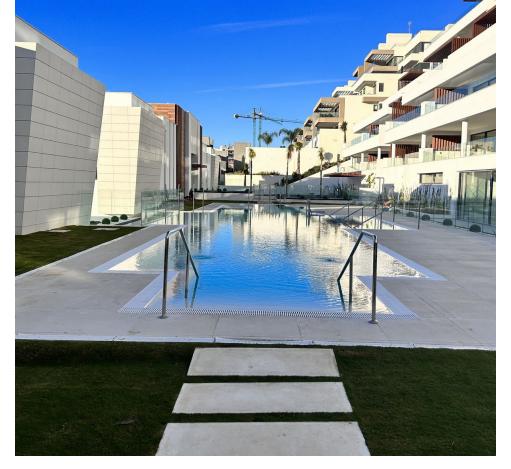

## Sales - Apartment - Estepona 550.000€

www.mibgroup.es +34 662 58 96 58 info@mibgroup.es

Ref.-ID: MIBGR4650382 Estepona Apartment

2

2

108 m<sup>2</sup>

45 m2

Welcome to a newly built Urbanización of high quality in front of the "las mesas" park. Ground Floor Apartment, Estepona, Costa del Sol. 2 Bedrooms, 2 Bathrooms, Built 108 m², Terrace 88 m², Garden/Plot 45 m². Setting: Town, Close To Shops, Close To Schools, Close To Marina, Urbanisation. Orientation: South.Condition: Excellent.Pool: Communal, Children`s Pool. Climate Control: Air Conditioning, Hot A/C, Cold A/C, Central Heating, U/F Heating.Views: Garden. Features: Covered Terrace, Lift, Fitted Wardrobes, Near Transport, Private Terrace, Solarium, Gym, Paddle Tennis, Tennis Court, Storage Room, Utility Room, Ensuite Bathroom, Access for people with reduced mobility, Domotics, Handicap access.Furniture: Not Furnished. Kitchen: Partially Fitted.Garden: Private. Security: Gated Complex.Parking: Underground. Category: Contemporary.