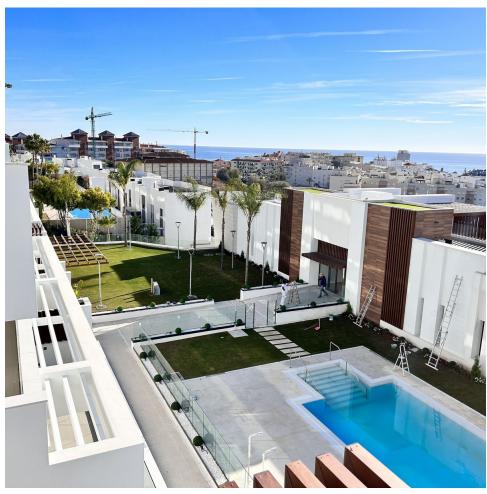

## Sales - Apartment - Estepona 550.000€

www.mibgroup.es +34 662 58 96 58 info@mibgroup.es

Ref.-ID: MIBGR4650382 Estepona Apartment

2

2

108 m<sup>2</sup>

45 m2

Welcome to a newly built Urbanización of high quality in front of the "las mesas" park. Ground Floor Apartment, Estepona, Costa del Sol. 2 Bedrooms, 2 Bathrooms, Built 108 m², Terrace 88 m², Garden/Plot 45 m². Setting: Town, Close To Shops, Close To Schools, Close To Marina, Urbanisation. Orientation: South.Condition: Excellent.Pool: Communal, Children`s Pool. Climate Control: Air Conditioning, Hot A/C, Cold A/C, Central Heating, U/F Heating.Views: Garden. Features: Covered Terrace, Lift, Fitted Wardrobes, Near Transport, Private Terrace, Solarium, Gym, Paddle Tennis, Tennis Court, Storage Room, Utility Room, Ensuite Bathroom, Access for people with reduced mobility, Domotics, Handicap access.Furniture: Not Furnished. Kitchen: Partially Fitted.Garden: Private. Security: Gated Complex.Parking: Underground. Category: Contemporary.