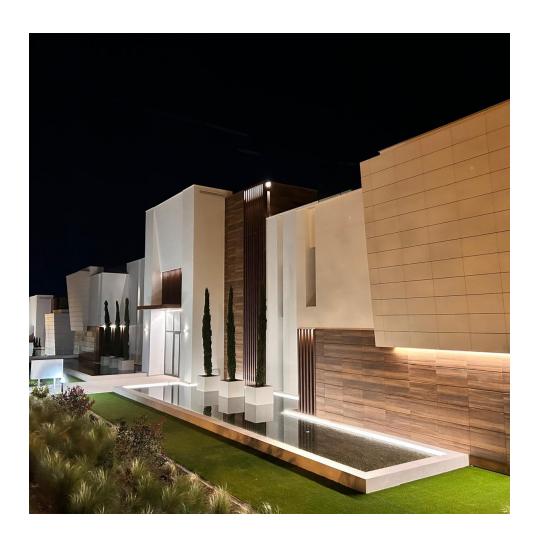

## Sales - Apartment - Estepona 550.000€

www.mibgroup.es +34 662 58 96 58 info@mibgroup.es

Ref.-ID: MIBGR4650382 Estepona Apartment

2

2

108 m<sup>2</sup>

45 m2

Welcome to a newly built Urbanización of high quality in front of the "las mesas" park. Ground Floor Apartment, Estepona, Costa del Sol. 2 Bedrooms, 2 Bathrooms, Built 108 m², Terrace 88 m², Garden/Plot 45 m². Setting: Town, Close To Shops, Close To Schools, Close To Marina, Urbanisation. Orientation: South.Condition: Excellent.Pool: Communal, Children`s Pool. Climate Control: Air Conditioning, Hot A/C, Cold A/C, Central Heating, U/F Heating.Views: Garden. Features: Covered Terrace, Lift, Fitted Wardrobes, Near Transport, Private Terrace, Solarium, Gym, Paddle Tennis, Tennis Court, Storage Room, Utility Room, Ensuite Bathroom, Access for people with reduced mobility, Domotics, Handicap access.Furniture: Not Furnished. Kitchen: Partially Fitted.Garden: Private. Security: Gated Complex.Parking: Underground. Category: Contemporary.