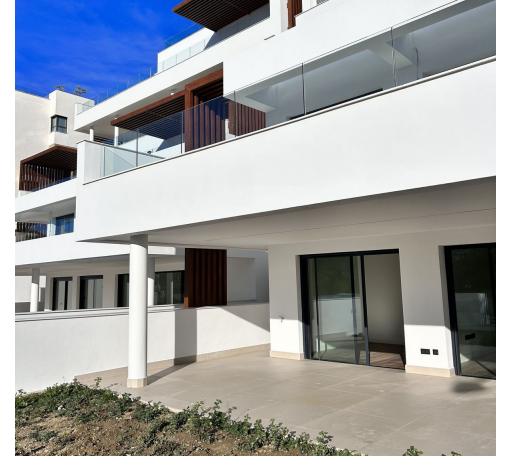

## Sales - Apartment - Estepona 550.000€

www.mibgroup.es +34 662 58 96 58 info@mibgroup.es

Ref.-ID: MIBGR4650382 Estepona Apartment

2

2

108 m<sup>2</sup>

45 m2

Welcome to a newly built Urbanización of high quality in front of the "las mesas" park. Ground Floor Apartment, Estepona, Costa del Sol. 2 Bedrooms, 2 Bathrooms, Built 108 m², Terrace 88 m², Garden/Plot 45 m². Setting: Town, Close To Shops, Close To Schools, Close To Marina, Urbanisation. Orientation: South.Condition: Excellent.Pool: Communal, Children`s Pool. Climate Control: Air Conditioning, Hot A/C, Cold A/C, Central Heating, U/F Heating.Views: Garden. Features: Covered Terrace, Lift, Fitted Wardrobes, Near Transport, Private Terrace, Solarium, Gym, Paddle Tennis, Tennis Court, Storage Room, Utility Room, Ensuite Bathroom, Access for people with reduced mobility, Domotics, Handicap access.Furniture: Not Furnished. Kitchen: Partially Fitted.Garden: Private. Security: Gated Complex.Parking: Underground. Category: Contemporary.