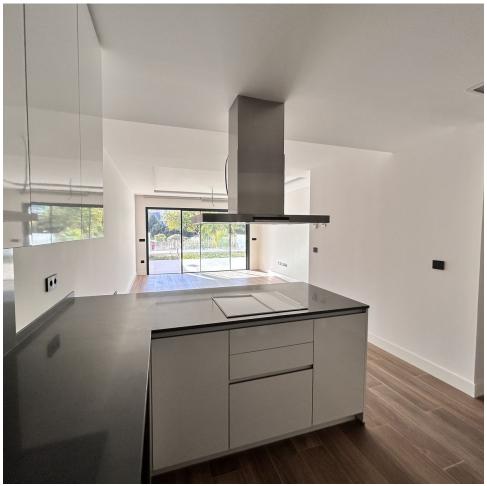

## Sales - Apartment - Estepona 550.000€

www.mibgroup.es +34 662 58 96 58 info@mibgroup.es

Ref.-ID: MIBGR4650382 Estepona Apartment

2

2

108 m<sup>2</sup>

45 m2

Welcome to a newly built Urbanización of high quality in front of the "las mesas" park. Ground Floor Apartment, Estepona, Costa del Sol. 2 Bedrooms, 2 Bathrooms, Built 108 m², Terrace 88 m², Garden/Plot 45 m². Setting: Town, Close To Shops, Close To Schools, Close To Marina, Urbanisation. Orientation: South.Condition: Excellent.Pool: Communal, Children`s Pool. Climate Control: Air Conditioning, Hot A/C, Cold A/C, Central Heating, U/F Heating.Views: Garden. Features: Covered Terrace, Lift, Fitted Wardrobes, Near Transport, Private Terrace, Solarium, Gym, Paddle Tennis, Tennis Court, Storage Room, Utility Room, Ensuite Bathroom, Access for people with reduced mobility, Domotics, Handicap access.Furniture: Not Furnished. Kitchen: Partially Fitted.Garden: Private. Security: Gated Complex.Parking: Underground. Category: Contemporary.