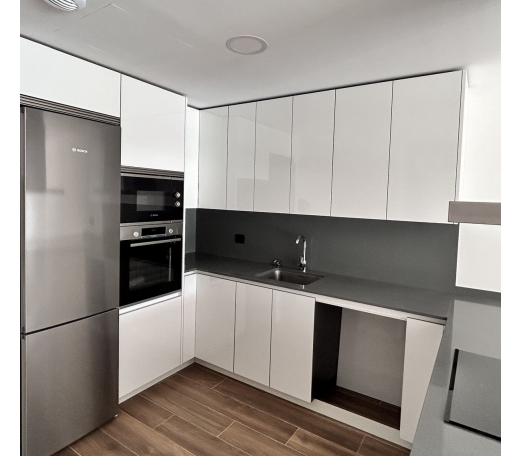

## Sales - Apartment - Estepona 550.000€

www.mibgroup.es +34 662 58 96 58 info@mibgroup.es

Ref.-ID: MIBGR4650382 Estepona Apartment

2

2

108 m<sup>2</sup>

45 m2

Welcome to a newly built Urbanización of high quality in front of the "las mesas" park. Ground Floor Apartment, Estepona, Costa del Sol. 2 Bedrooms, 2 Bathrooms, Built 108 m², Terrace 88 m², Garden/Plot 45 m². Setting: Town, Close To Shops, Close To Schools, Close To Marina, Urbanisation. Orientation: South.Condition: Excellent.Pool: Communal, Children`s Pool. Climate Control: Air Conditioning, Hot A/C, Cold A/C, Central Heating, U/F Heating.Views: Garden. Features: Covered Terrace, Lift, Fitted Wardrobes, Near Transport, Private Terrace, Solarium, Gym, Paddle Tennis, Tennis Court, Storage Room, Utility Room, Ensuite Bathroom, Access for people with reduced mobility, Domotics, Handicap access.Furniture: Not Furnished. Kitchen: Partially Fitted.Garden: Private. Security: Gated Complex.Parking: Underground. Category: Contemporary.