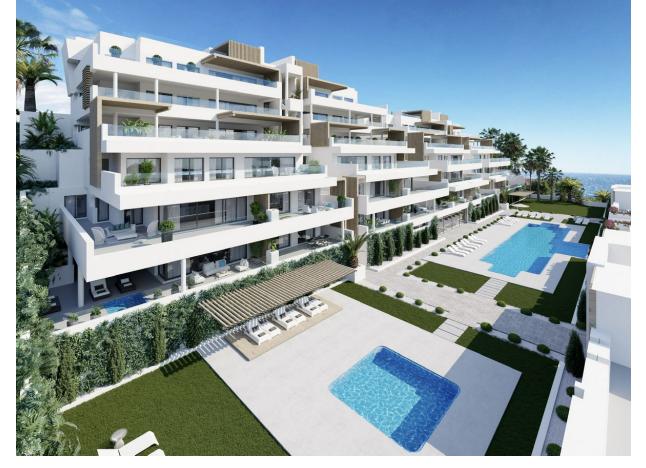

## Sales - Apartment - Estepona 550.000€

www.mibgroup.es +34 662 58 96 58 info@mibgroup.es

Ref.-ID: MIBGR4650382 Estepona Apartment

2

2

108 m<sup>2</sup>

45 m2

Welcome to a newly built Urbanización of high quality in front of the "las mesas" park. Ground Floor Apartment, Estepona, Costa del Sol. 2 Bedrooms, 2 Bathrooms, Built 108 m², Terrace 88 m², Garden/Plot 45 m². Setting: Town, Close To Shops, Close To Schools, Close To Marina, Urbanisation. Orientation: South.Condition: Excellent.Pool: Communal, Children`s Pool. Climate Control: Air Conditioning, Hot A/C, Cold A/C, Central Heating, U/F Heating.Views: Garden. Features: Covered Terrace, Lift, Fitted Wardrobes, Near Transport, Private Terrace, Solarium, Gym, Paddle Tennis, Tennis Court, Storage Room, Utility Room, Ensuite Bathroom, Access for people with reduced mobility, Domotics, Handicap access.Furniture: Not Furnished. Kitchen: Partially Fitted.Garden: Private. Security: Gated Complex.Parking: Underground. Category: Contemporary.