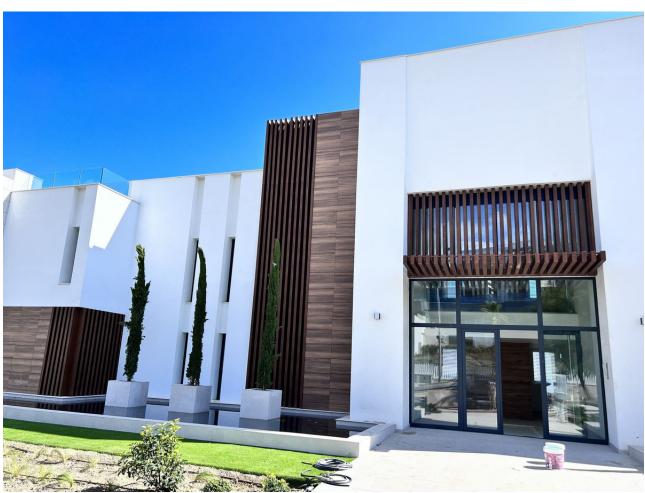

## Sales - Apartment - Estepona 550.000€

www.mibgroup.es +34 662 58 96 58 info@mibgroup.es

Ref.-ID: MIBGR4650382 Estepona Apartment

2

2

108 m<sup>2</sup>

45 m2

Welcome to a newly built Urbanización of high quality in front of the "las mesas" park. Ground Floor Apartment, Estepona, Costa del Sol. 2 Bedrooms, 2 Bathrooms, Built 108 m², Terrace 88 m², Garden/Plot 45 m². Setting: Town, Close To Shops, Close To Schools, Close To Marina, Urbanisation. Orientation: South.Condition: Excellent.Pool: Communal, Children`s Pool. Climate Control: Air Conditioning, Hot A/C, Cold A/C, Central Heating, U/F Heating.Views: Garden. Features: Covered Terrace, Lift, Fitted Wardrobes, Near Transport, Private Terrace, Solarium, Gym, Paddle Tennis, Tennis Court, Storage Room, Utility Room, Ensuite Bathroom, Access for people with reduced mobility, Domotics, Handicap access.Furniture: Not Furnished. Kitchen: Partially Fitted.Garden: Private. Security: Gated Complex.Parking: Underground. Category: Contemporary.