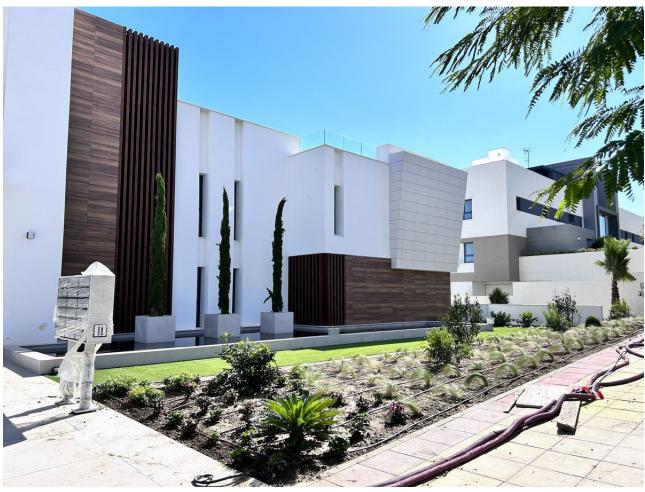

## Sales - Apartment - Estepona 550.000€

www.mibgroup.es +34 662 58 96 58 info@mibgroup.es

Ref.-ID: MIBGR4650382 Estepona Apartment

2

2

108 m<sup>2</sup>

45 m2

Welcome to a newly built Urbanización of high quality in front of the "las mesas" park. Ground Floor Apartment, Estepona, Costa del Sol. 2 Bedrooms, 2 Bathrooms, Built 108 m², Terrace 88 m², Garden/Plot 45 m². Setting: Town, Close To Shops, Close To Schools, Close To Marina, Urbanisation. Orientation: South.Condition: Excellent.Pool: Communal, Children`s Pool. Climate Control: Air Conditioning, Hot A/C, Cold A/C, Central Heating, U/F Heating.Views: Garden. Features: Covered Terrace, Lift, Fitted Wardrobes, Near Transport, Private Terrace, Solarium, Gym, Paddle Tennis, Tennis Court, Storage Room, Utility Room, Ensuite Bathroom, Access for people with reduced mobility, Domotics, Handicap access.Furniture: Not Furnished. Kitchen: Partially Fitted.Garden: Private. Security: Gated Complex.Parking: Underground. Category: Contemporary.