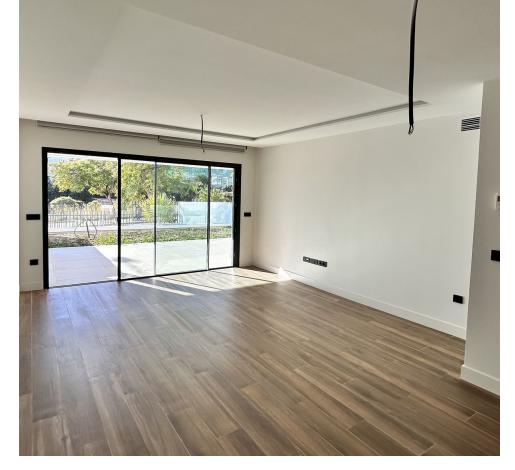

## Sales - Apartment - Estepona 550.000€

www.mibgroup.es +34 662 58 96 58 info@mibgroup.es

Ref.-ID: MIBGR4650382 Estepona Apartment

2

2

108 m<sup>2</sup>

45 m2

Welcome to a newly built Urbanización of high quality in front of the "las mesas" park. Ground Floor Apartment, Estepona, Costa del Sol. 2 Bedrooms, 2 Bathrooms, Built 108 m², Terrace 88 m², Garden/Plot 45 m². Setting: Town, Close To Shops, Close To Schools, Close To Marina, Urbanisation. Orientation: South.Condition: Excellent.Pool: Communal, Children`s Pool. Climate Control: Air Conditioning, Hot A/C, Cold A/C, Central Heating, U/F Heating.Views: Garden. Features: Covered Terrace, Lift, Fitted Wardrobes, Near Transport, Private Terrace, Solarium, Gym, Paddle Tennis, Tennis Court, Storage Room, Utility Room, Ensuite Bathroom, Access for people with reduced mobility, Domotics, Handicap access.Furniture: Not Furnished. Kitchen: Partially Fitted.Garden: Private. Security: Gated Complex.Parking: Underground. Category: Contemporary.