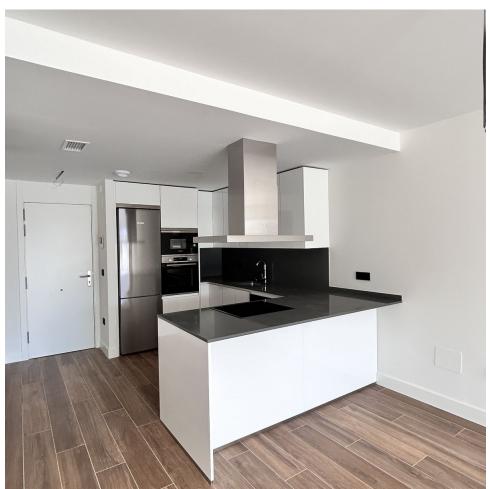

## Sales - Apartment - Estepona 550.000€

www.mibgroup.es +34 662 58 96 58 info@mibgroup.es

Ref.-ID: MIBGR4650382 Estepona Apartment

2

2

108 m<sup>2</sup>

45 m2

Welcome to a newly built Urbanización of high quality in front of the "las mesas" park. Ground Floor Apartment, Estepona, Costa del Sol. 2 Bedrooms, 2 Bathrooms, Built 108 m², Terrace 88 m², Garden/Plot 45 m². Setting: Town, Close To Shops, Close To Schools, Close To Marina, Urbanisation. Orientation: South.Condition: Excellent.Pool: Communal, Children`s Pool. Climate Control: Air Conditioning, Hot A/C, Cold A/C, Central Heating, U/F Heating.Views: Garden. Features: Covered Terrace, Lift, Fitted Wardrobes, Near Transport, Private Terrace, Solarium, Gym, Paddle Tennis, Tennis Court, Storage Room, Utility Room, Ensuite Bathroom, Access for people with reduced mobility, Domotics, Handicap access.Furniture: Not Furnished. Kitchen: Partially Fitted.Garden: Private. Security: Gated Complex.Parking: Underground. Category: Contemporary.