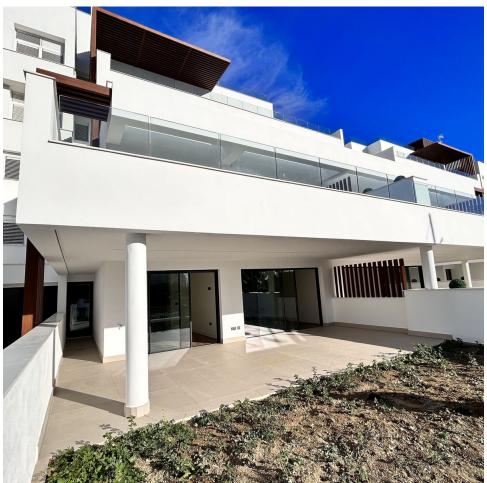

## Sales - Apartment - Estepona 550.000€

www.mibgroup.es +34 662 58 96 58 info@mibgroup.es

Ref.-ID: MIBGR4650382 Estepona Apartment

2

2

108 m<sup>2</sup>

45 m2

Welcome to a newly built Urbanización of high quality in front of the "las mesas" park. Ground Floor Apartment, Estepona, Costa del Sol. 2 Bedrooms, 2 Bathrooms, Built 108 m², Terrace 88 m², Garden/Plot 45 m². Setting: Town, Close To Shops, Close To Schools, Close To Marina, Urbanisation. Orientation: South.Condition: Excellent.Pool: Communal, Children`s Pool. Climate Control: Air Conditioning, Hot A/C, Cold A/C, Central Heating, U/F Heating.Views: Garden. Features: Covered Terrace, Lift, Fitted Wardrobes, Near Transport, Private Terrace, Solarium, Gym, Paddle Tennis, Tennis Court, Storage Room, Utility Room, Ensuite Bathroom, Access for people with reduced mobility, Domotics, Handicap access.Furniture: Not Furnished. Kitchen: Partially Fitted.Garden: Private. Security: Gated Complex.Parking: Underground. Category: Contemporary.