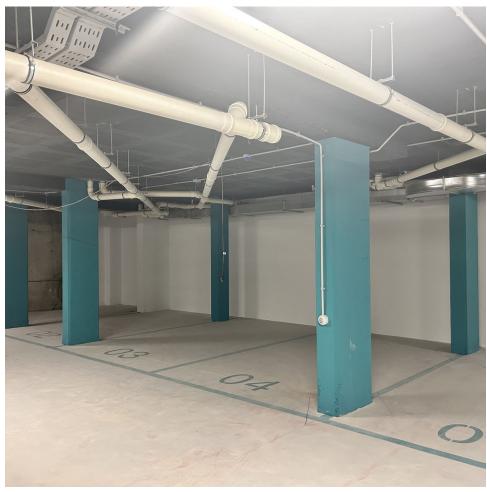

## Sales - Apartment - Estepona 550.000€

www.mibgroup.es +34 662 58 96 58 info@mibgroup.es

Ref.-ID: MIBGR4650382 Estepona Apartment

2

2

108 m<sup>2</sup>

45 m2

Welcome to a newly built Urbanización of high quality in front of the "las mesas" park. Ground Floor Apartment, Estepona, Costa del Sol. 2 Bedrooms, 2 Bathrooms, Built 108 m², Terrace 88 m², Garden/Plot 45 m². Setting: Town, Close To Shops, Close To Schools, Close To Marina, Urbanisation. Orientation: South.Condition: Excellent.Pool: Communal, Children`s Pool. Climate Control: Air Conditioning, Hot A/C, Cold A/C, Central Heating, U/F Heating.Views: Garden. Features: Covered Terrace, Lift, Fitted Wardrobes, Near Transport, Private Terrace, Solarium, Gym, Paddle Tennis, Tennis Court, Storage Room, Utility Room, Ensuite Bathroom, Access for people with reduced mobility, Domotics, Handicap access.Furniture: Not Furnished. Kitchen: Partially Fitted.Garden: Private. Security: Gated Complex.Parking: Underground. Category: Contemporary.