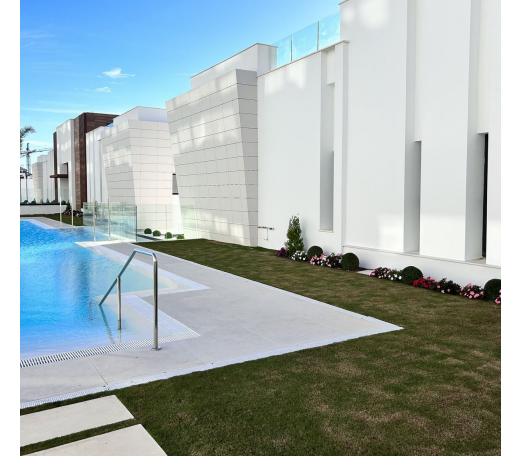

## Sales - Apartment - Estepona 550.000€

www.mibgroup.es +34 662 58 96 58 info@mibgroup.es

Ref.-ID: MIBGR4650382 Estepona Apartment

2

2

108 m<sup>2</sup>

45 m2

Welcome to a newly built Urbanización of high quality in front of the "las mesas" park. Ground Floor Apartment, Estepona, Costa del Sol. 2 Bedrooms, 2 Bathrooms, Built 108 m², Terrace 88 m², Garden/Plot 45 m². Setting: Town, Close To Shops, Close To Schools, Close To Marina, Urbanisation. Orientation: South.Condition: Excellent.Pool: Communal, Children`s Pool. Climate Control: Air Conditioning, Hot A/C, Cold A/C, Central Heating, U/F Heating.Views: Garden. Features: Covered Terrace, Lift, Fitted Wardrobes, Near Transport, Private Terrace, Solarium, Gym, Paddle Tennis, Tennis Court, Storage Room, Utility Room, Ensuite Bathroom, Access for people with reduced mobility, Domotics, Handicap access.Furniture: Not Furnished. Kitchen: Partially Fitted.Garden: Private. Security: Gated Complex.Parking: Underground. Category: Contemporary.