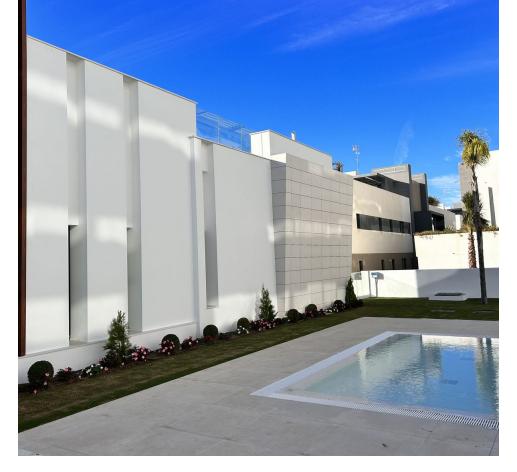

## Sales - Apartment - Estepona 550.000€

www.mibgroup.es +34 662 58 96 58 info@mibgroup.es

Ref.-ID: MIBGR4650382 Estepona Apartment

2

2

108 m<sup>2</sup>

45 m2

Welcome to a newly built Urbanización of high quality in front of the "las mesas" park. Ground Floor Apartment, Estepona, Costa del Sol. 2 Bedrooms, 2 Bathrooms, Built 108 m², Terrace 88 m², Garden/Plot 45 m². Setting: Town, Close To Shops, Close To Schools, Close To Marina, Urbanisation. Orientation: South.Condition: Excellent.Pool: Communal, Children`s Pool. Climate Control: Air Conditioning, Hot A/C, Cold A/C, Central Heating, U/F Heating.Views: Garden. Features: Covered Terrace, Lift, Fitted Wardrobes, Near Transport, Private Terrace, Solarium, Gym, Paddle Tennis, Tennis Court, Storage Room, Utility Room, Ensuite Bathroom, Access for people with reduced mobility, Domotics, Handicap access.Furniture: Not Furnished. Kitchen: Partially Fitted.Garden: Private. Security: Gated Complex.Parking: Underground. Category: Contemporary.