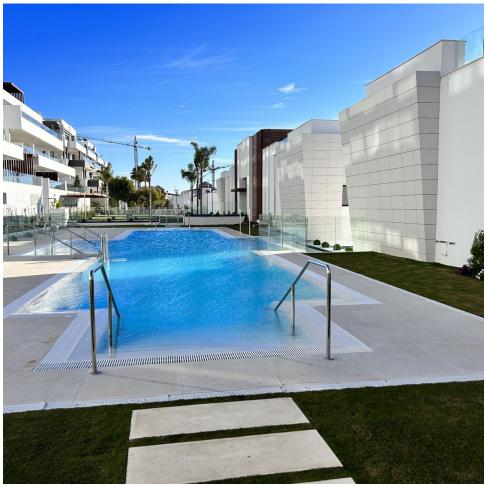

## Sales - Apartment - Estepona 550.000€

www.mibgroup.es +34 662 58 96 58 info@mibgroup.es

Ref.-ID: MIBGR4650382 Estepona Apartment

2

2

108 m<sup>2</sup>

45 m2

Welcome to a newly built Urbanización of high quality in front of the "las mesas" park. Ground Floor Apartment, Estepona, Costa del Sol. 2 Bedrooms, 2 Bathrooms, Built 108 m², Terrace 88 m², Garden/Plot 45 m². Setting: Town, Close To Shops, Close To Schools, Close To Marina, Urbanisation. Orientation: South.Condition: Excellent.Pool: Communal, Children`s Pool. Climate Control: Air Conditioning, Hot A/C, Cold A/C, Central Heating, U/F Heating.Views: Garden. Features: Covered Terrace, Lift, Fitted Wardrobes, Near Transport, Private Terrace, Solarium, Gym, Paddle Tennis, Tennis Court, Storage Room, Utility Room, Ensuite Bathroom, Access for people with reduced mobility, Domotics, Handicap access.Furniture: Not Furnished. Kitchen: Partially Fitted.Garden: Private. Security: Gated Complex.Parking: Underground. Category: Contemporary.