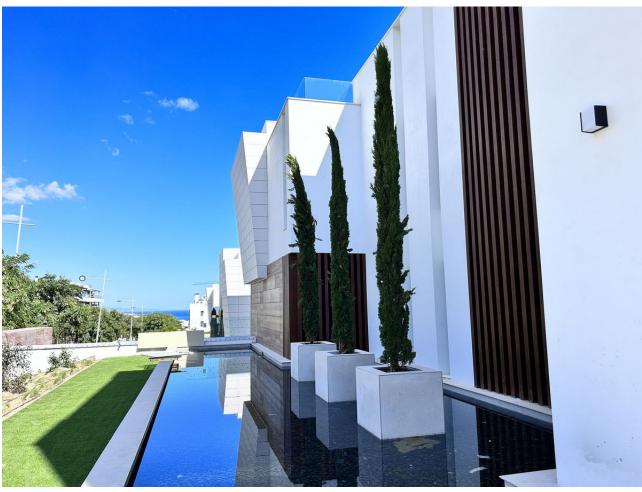

## Sales - Apartment - Estepona 550.000€

www.mibgroup.es +34 662 58 96 58 info@mibgroup.es

Ref.-ID: MIBGR4650382 Estepona Apartment

2

2

108 m<sup>2</sup>

45 m2

Welcome to a newly built Urbanización of high quality in front of the "las mesas" park. Ground Floor Apartment, Estepona, Costa del Sol. 2 Bedrooms, 2 Bathrooms, Built 108 m², Terrace 88 m², Garden/Plot 45 m². Setting: Town, Close To Shops, Close To Schools, Close To Marina, Urbanisation. Orientation: South.Condition: Excellent.Pool: Communal, Children`s Pool. Climate Control: Air Conditioning, Hot A/C, Cold A/C, Central Heating, U/F Heating.Views: Garden. Features: Covered Terrace, Lift, Fitted Wardrobes, Near Transport, Private Terrace, Solarium, Gym, Paddle Tennis, Tennis Court, Storage Room, Utility Room, Ensuite Bathroom, Access for people with reduced mobility, Domotics, Handicap access.Furniture: Not Furnished. Kitchen: Partially Fitted.Garden: Private. Security: Gated Complex.Parking: Underground. Category: Contemporary.