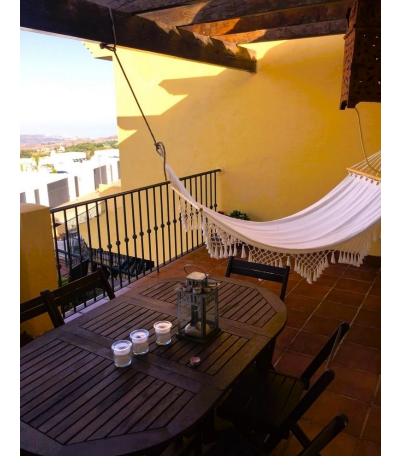

368 m<sup>2</sup>

For sale is a semi-detached house built in 2005, situated in a countryside setting with views of the sea, golf course, coast, and mountains. This spacious property spanning 368m2 features 4 bedrooms and 4 bathrooms spread across two floors plus a basement. The basement, measuring 159m2, accommodates a two-car garage, and a 15m2 storage room, and offers the possibility of installing home automation, as pre-installation is in place. The main garage covers an area of 111m2, while the second garage is 98m2. Additional amenities include hot/cold air conditioning, an automatic irrigation system, a grill/barbecue area, underfloor heating, and a fireplace in the living room. The house is equipped with fitted wardrobes in all bedrooms and wooden flooring in some areas. Outside, there are two terraces, an interior patio, a lowmaintenance garden, and access to a large community area. Furthermore, the property is close to a golf course, schools, tennis, and paddle tennis courts, making it an ideal choice for families. With its location in an exclusive and sought-after area, this well-maintained residence represents an excellent investment opportunity, whether for rental purposes or those seeking a tranquil lifestyle close to nature. Additionally, there is the potential to expand the property with an already planned attic and a room designated for laundry purposes. Townhouse, Countryside, Fitted Kitchen, Parking: Garage, Views: Mountains Features: 5-10 minutes to Golf Course, Air Conditioning, Air Conditioning Hot/Cold, Automatic Irrigation System, Barbecue, Close to schools, Conveniently Situated Tennis, Covered Terrace, Double Glazing, Easily maintained gardens, En suite bathroom, Exclusive Development, Fireplace, Fitted Wardrobes, Full of Character, Garage, Good Rental Potential, Good Road Access, Ideal Family Home, Ideal for Country Lovers, Investment Property, Laundry room, Living room, Living room with fireplace, Patio, Popular Urbanisation, Possibility of extension, Quality Residence, Solarium, Sought After Area, Toilet, Video Cameras, Video entry system, Wood Flooring