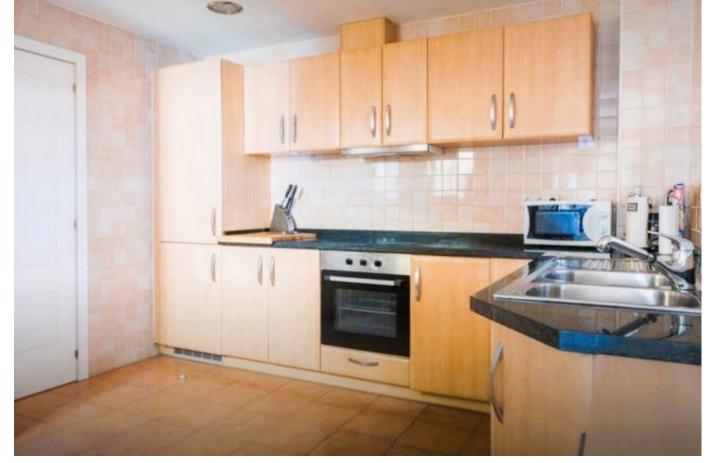

368 m<sup>2</sup>

For sale is a semi-detached house built in 2005, situated in a countryside setting with views of the sea, golf course, coast, and mountains. This spacious property spanning 368m2 features 4 bedrooms and 4 bathrooms spread across two floors plus a basement. The basement, measuring 159m2, accommodates a two-car garage, and a 15m2 storage room, and offers the possibility of installing home automation, as pre-installation is in place. The main garage covers an area of 111m2, while the second garage is 98m2. Additional amenities include hot/cold air conditioning, an automatic irrigation system, a grill/barbecue area, underfloor heating, and a fireplace in the living room. The house is equipped with fitted wardrobes in all bedrooms and wooden flooring in some areas. Outside, there are two terraces, an interior patio, a lowmaintenance garden, and access to a large community area. Furthermore, the property is close to a golf course, schools, tennis, and paddle tennis courts, making it an ideal choice for families. With its location in an exclusive and sought-after area, this well-maintained residence represents an excellent investment opportunity, whether for rental purposes or those seeking a tranquil lifestyle close to nature. Additionally, there is the potential to expand the property with an already planned attic and a room designated for laundry purposes. Townhouse, Countryside, Fitted Kitchen, Parking: Garage, Views: Mountains Features: 5-10 minutes to Golf Course, Air Conditioning, Air Conditioning Hot/Cold, Automatic Irrigation System, Barbecue, Close to schools, Conveniently Situated Tennis, Covered Terrace, Double Glazing, Easily maintained gardens, En suite bathroom, Exclusive Development, Fireplace, Fitted Wardrobes, Full of Character, Garage, Good Rental Potential, Good Road Access, Ideal Family Home, Ideal for Country Lovers, Investment Property, Laundry room, Living room, Living room with fireplace, Patio, Popular Urbanisation, Possibility of extension, Quality Residence, Solarium, Sought After Area, Toilet, Video Cameras, Video entry system, Wood Flooring