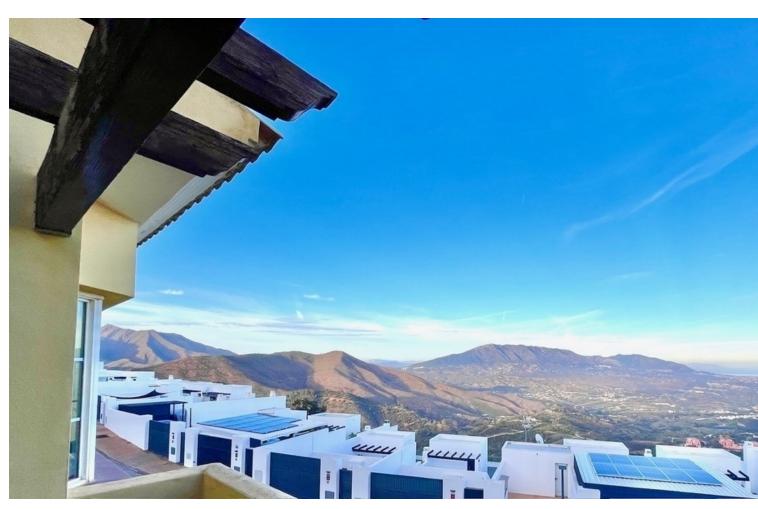

368 m<sup>2</sup>

For sale is a semi-detached house built in 2005, situated in a countryside setting with views of the sea, golf course, coast, and mountains. This spacious property spanning 368m2 features 4 bedrooms and 4 bathrooms spread across two floors plus a basement. The basement, measuring 159m2, accommodates a two-car garage, and a 15m2 storage room, and offers the possibility of installing home automation, as pre-installation is in place. The main garage covers an area of 111m2, while the second garage is 98m2. Additional amenities include hot/cold air conditioning, an automatic irrigation system, a grill/barbecue area, underfloor heating, and a fireplace in the living room. The house is equipped with fitted wardrobes in all bedrooms and wooden flooring in some areas. Outside, there are two terraces, an interior patio, a lowmaintenance garden, and access to a large community area. Furthermore, the property is close to a golf course, schools, tennis, and paddle tennis courts, making it an ideal choice for families. With its location in an exclusive and sought-after area, this well-maintained residence represents an excellent investment opportunity, whether for rental purposes or those seeking a tranquil lifestyle close to nature. Additionally, there is the potential to expand the property with an already planned attic and a room designated for laundry purposes. Townhouse, Countryside, Fitted Kitchen, Parking: Garage, Views: Mountains Features: 5-10 minutes to Golf Course, Air Conditioning, Air Conditioning Hot/Cold, Automatic Irrigation System, Barbecue, Close to schools, Conveniently Situated Tennis, Covered Terrace, Double Glazing, Easily maintained gardens, En suite bathroom, Exclusive Development, Fireplace, Fitted Wardrobes, Full of Character, Garage, Good Rental Potential, Good Road Access, Ideal Family Home, Ideal for Country Lovers, Investment Property, Laundry room, Living room, Living room with fireplace, Patio, Popular Urbanisation, Possibility of extension, Quality Residence, Solarium, Sought After Area, Toilet, Video Cameras, Video entry system, Wood Flooring