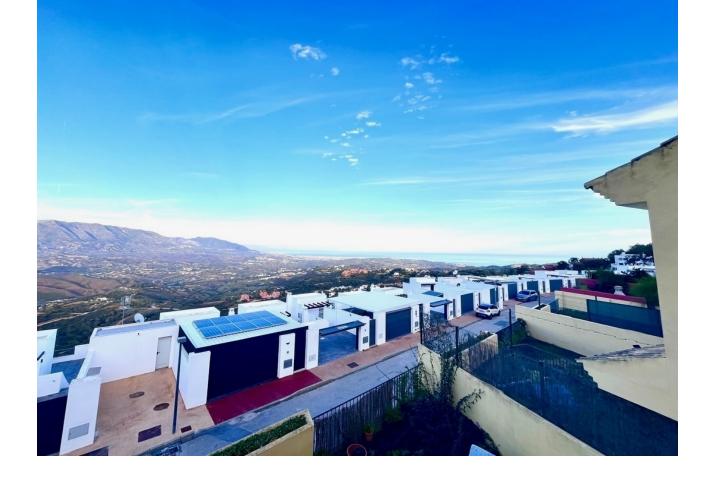

368 m<sup>2</sup>

For sale is a semi-detached house built in 2005, situated in a countryside setting with views of the sea, golf course, coast, and mountains. This spacious property spanning 368m2 features 4 bedrooms and 4 bathrooms spread across two floors plus a basement. The basement, measuring 159m2, accommodates a two-car garage, and a 15m2 storage room, and offers the possibility of installing home automation, as pre-installation is in place. The main garage covers an area of 111m2, while the second garage is 98m2. Additional amenities include hot/cold air conditioning, an automatic irrigation system, a grill/barbecue area, underfloor heating, and a fireplace in the living room. The house is equipped with fitted wardrobes in all bedrooms and wooden flooring in some areas. Outside, there are two terraces, an interior patio, a lowmaintenance garden, and access to a large community area. Furthermore, the property is close to a golf course, schools, tennis, and paddle tennis courts, making it an ideal choice for families. With its location in an exclusive and sought-after area, this well-maintained residence represents an excellent investment opportunity, whether for rental purposes or those seeking a tranquil lifestyle close to nature. Additionally, there is the potential to expand the property with an already planned attic and a room designated for laundry purposes. Townhouse, Countryside, Fitted Kitchen, Parking: Garage, Views: Mountains Features: 5-10 minutes to Golf Course, Air Conditioning, Air Conditioning Hot/Cold, Automatic Irrigation System, Barbecue, Close to schools, Conveniently Situated Tennis, Covered Terrace, Double Glazing, Easily maintained gardens, En suite bathroom, Exclusive Development, Fireplace, Fitted Wardrobes, Full of Character, Garage, Good Rental Potential, Good Road Access, Ideal Family Home, Ideal for Country Lovers, Investment Property, Laundry room, Living room, Living room with fireplace, Patio, Popular Urbanisation, Possibility of extension, Quality Residence, Solarium, Sought After Area, Toilet, Video Cameras, Video entry system, Wood Flooring