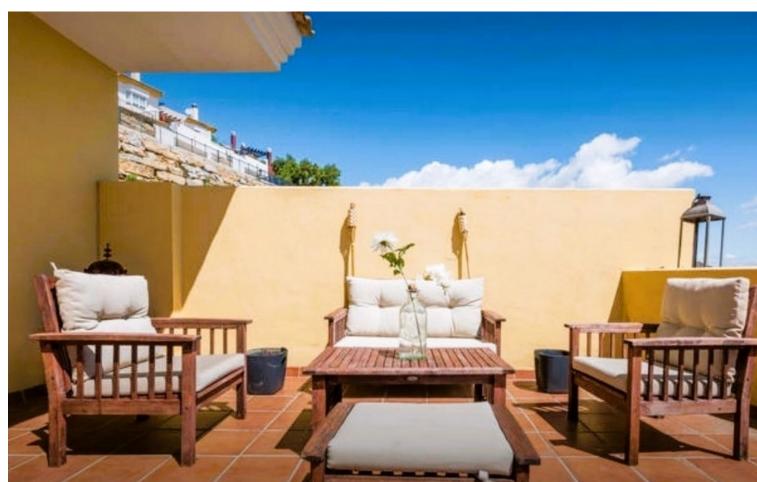

368 m<sup>2</sup>

For sale is a semi-detached house built in 2005, situated in a countryside setting with views of the sea, golf course, coast, and mountains. This spacious property spanning 368m2 features 4 bedrooms and 4 bathrooms spread across two floors plus a basement. The basement, measuring 159m2, accommodates a two-car garage, and a 15m2 storage room, and offers the possibility of installing home automation, as pre-installation is in place. The main garage covers an area of 111m2, while the second garage is 98m2. Additional amenities include hot/cold air conditioning, an automatic irrigation system, a grill/barbecue area, underfloor heating, and a fireplace in the living room. The house is equipped with fitted wardrobes in all bedrooms and wooden flooring in some areas. Outside, there are two terraces, an interior patio, a lowmaintenance garden, and access to a large community area. Furthermore, the property is close to a golf course, schools, tennis, and paddle tennis courts, making it an ideal choice for families. With its location in an exclusive and sought-after area, this well-maintained residence represents an excellent investment opportunity, whether for rental purposes or those seeking a tranquil lifestyle close to nature. Additionally, there is the potential to expand the property with an already planned attic and a room designated for laundry purposes. Townhouse, Countryside, Fitted Kitchen, Parking: Garage, Views: Mountains Features: 5-10 minutes to Golf Course, Air Conditioning, Air Conditioning Hot/Cold, Automatic Irrigation System, Barbecue, Close to schools, Conveniently Situated Tennis, Covered Terrace, Double Glazing, Easily maintained gardens, En suite bathroom, Exclusive Development, Fireplace, Fitted Wardrobes, Full of Character, Garage, Good Rental Potential, Good Road Access, Ideal Family Home, Ideal for Country Lovers, Investment Property, Laundry room, Living room, Living room with fireplace, Patio, Popular Urbanisation, Possibility of extension, Quality Residence, Solarium, Sought After Area, Toilet, Video Cameras, Video entry system, Wood Flooring