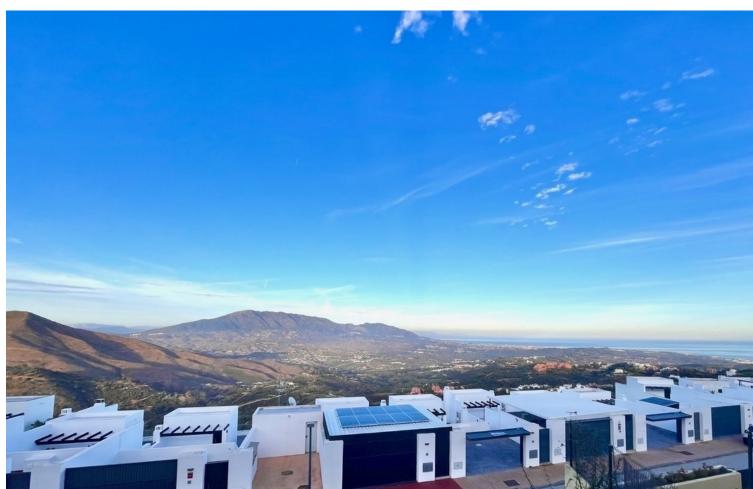

368 m<sup>2</sup>

For sale is a semi-detached house built in 2005, situated in a countryside setting with views of the sea, golf course, coast, and mountains. This spacious property spanning 368m2 features 4 bedrooms and 4 bathrooms spread across two floors plus a basement. The basement, measuring 159m2, accommodates a two-car garage, and a 15m2 storage room, and offers the possibility of installing home automation, as pre-installation is in place. The main garage covers an area of 111m2, while the second garage is 98m2. Additional amenities include hot/cold air conditioning, an automatic irrigation system, a grill/barbecue area, underfloor heating, and a fireplace in the living room. The house is equipped with fitted wardrobes in all bedrooms and wooden flooring in some areas. Outside, there are two terraces, an interior patio, a lowmaintenance garden, and access to a large community area. Furthermore, the property is close to a golf course, schools, tennis, and paddle tennis courts, making it an ideal choice for families. With its location in an exclusive and sought-after area, this well-maintained residence represents an excellent investment opportunity, whether for rental purposes or those seeking a tranquil lifestyle close to nature. Additionally, there is the potential to expand the property with an already planned attic and a room designated for laundry purposes. Townhouse, Countryside, Fitted Kitchen, Parking: Garage, Views: Mountains Features: 5-10 minutes to Golf Course, Air Conditioning, Air Conditioning Hot/Cold, Automatic Irrigation System, Barbecue, Close to schools, Conveniently Situated Tennis, Covered Terrace, Double Glazing, Easily maintained gardens, En suite bathroom, Exclusive Development, Fireplace, Fitted Wardrobes, Full of Character, Garage, Good Rental Potential, Good Road Access, Ideal Family Home, Ideal for Country Lovers, Investment Property, Laundry room, Living room, Living room with fireplace, Patio, Popular Urbanisation, Possibility of extension, Quality Residence, Solarium, Sought After Area, Toilet, Video Cameras, Video entry system, Wood Flooring