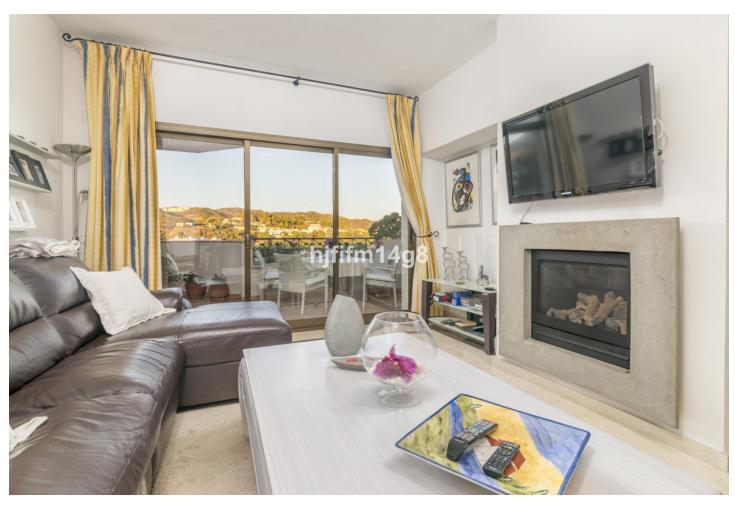

## Sales - Apartment - Marbella 795.000€

www.mibgroup.es +34 662 58 96 58 info@mibgroup.es

Ref.-ID: MIBGR4651852 Marbella Apartment

IBI: 1,351 EUR / year Rubbish: 185 EUR / year

3

2

207 m2

Fantastic three bedroom apartment for sale located in the frontline golf urbanisation of Vista Golf, in Rio Real. Rio Real is a consolidated residential area that is surrounded by golf courses and amenities which means it is just a short drive to reach anything you could ever need! This is a 3-bedroom spacious unit. As you enter you are greeted by a large welcome hallway that takes you to three directions. To the left, you will find the well-kept kitchen area with patio. Straight ahead leads to the wonderful living and dining area. Due to the big size, you could easily move the kitchen to the living room and have an extra bedroom where the current kitchen is if wished. From the living area you will reach the master bedroom with en-suite bathroom and access to the terrace. From the master bedroom and living room you have direct access onto a terrace with incredible views over the golf and to the sea. To the right at the entrance you have a corridor with two bedrooms of an excellent size that share one bathroom with access to another terrace on this side. One of the best features about this property is that it has two terraces, one facing east and one facing west which means you will have sun all day whenever you like! The location is fantastic as not only are you surrounded by golf but you are also within walking distance to the beach. What more could you want?

Pool Communal

Climate Control

Air Conditioning

Fireplace

Views
Sea
Mountain
Golf

Features

Covered Terrace
Fitted Wardrobes
Private Terrace
Storage Room
Utility Room

Marble Flooring