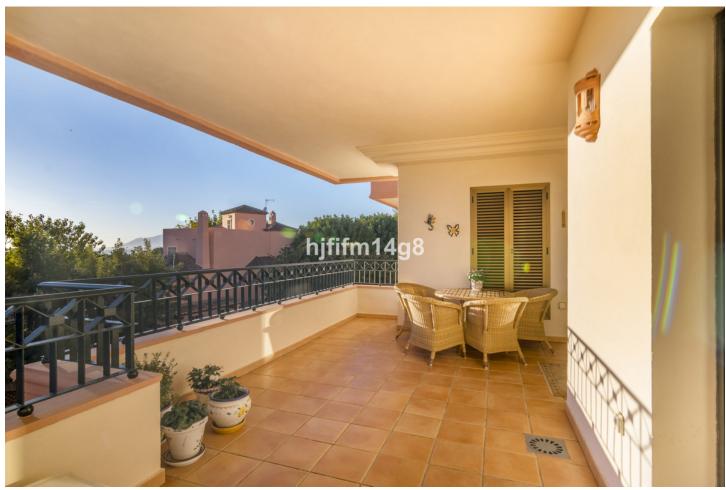

## Sales - Apartment - Marbella 795.000€

www.mibgroup.es +34 662 58 96 58 info@mibgroup.es

Ref.-ID: MIBGR4651852 Marbella Apartment

IBI: 1,351 EUR / year Rubbish: 185 EUR / year

3

2

207 m2

Fantastic three bedroom apartment for sale located in the frontline golf urbanisation of Vista Golf, in Rio Real. Rio Real is a consolidated residential area that is surrounded by golf courses and amenities which means it is just a short drive to reach anything you could ever need! This is a 3-bedroom spacious unit. As you enter you are greeted by a large welcome hallway that takes you to three directions. To the left, you will find the well-kept kitchen area with patio. Straight ahead leads to the wonderful living and dining area. Due to the big size, you could easily move the kitchen to the living room and have an extra bedroom where the current kitchen is if wished. From the living area you will reach the master bedroom with en-suite bathroom and access to the terrace. From the master bedroom and living room you have direct access onto a terrace with incredible views over the golf and to the sea. To the right at the entrance you have a corridor with two bedrooms of an excellent size that share one bathroom with access to another terrace on this side. One of the best features about this property is that it has two terraces, one facing east and one facing west which means you will have sun all day whenever you like! The location is fantastic as not only are you surrounded by golf but you are also within walking distance to the beach. What more could you want?

Pool Communal

Climate Control

Air Conditioning

Fireplace

Views
Sea
Mountain
Golf

Features

Covered Terrace
Fitted Wardrobes
Private Terrace
Storage Room
Utility Room

Marble Flooring