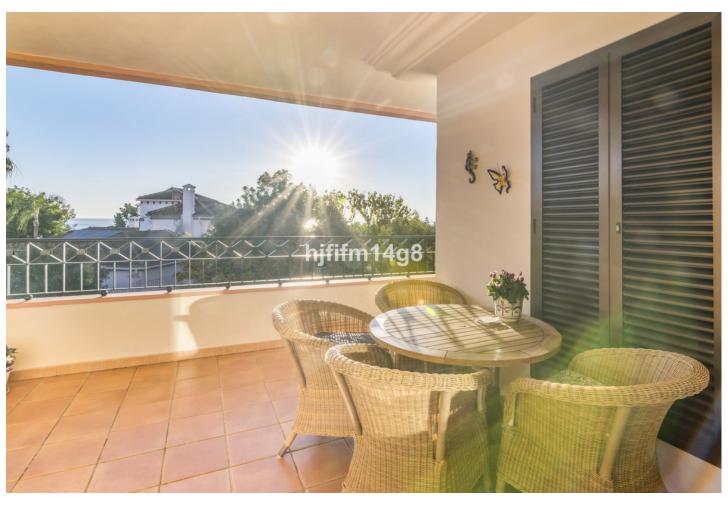

## Sales - Apartment - Marbella 795.000€

www.mibgroup.es +34 662 58 96 58 info@mibgroup.es

Ref.-ID: MIBGR4651852 Marbella Apartment

IBI: 1,351 EUR / year Rubbish: 185 EUR / year

3

2

207 m2

Fantastic three bedroom apartment for sale located in the frontline golf urbanisation of Vista Golf, in Rio Real. Rio Real is a consolidated residential area that is surrounded by golf courses and amenities which means it is just a short drive to reach anything you could ever need! This is a 3-bedroom spacious unit. As you enter you are greeted by a large welcome hallway that takes you to three directions. To the left, you will find the well-kept kitchen area with patio. Straight ahead leads to the wonderful living and dining area. Due to the big size, you could easily move the kitchen to the living room and have an extra bedroom where the current kitchen is if wished. From the living area you will reach the master bedroom with en-suite bathroom and access to the terrace. From the master bedroom and living room you have direct access onto a terrace with incredible views over the golf and to the sea. To the right at the entrance you have a corridor with two bedrooms of an excellent size that share one bathroom with access to another terrace on this side. One of the best features about this property is that it has two terraces, one facing east and one facing west which means you will have sun all day whenever you like! The location is fantastic as not only are you surrounded by golf but you are also within walking distance to the beach. What more could you want?

Pool Communal

Climate Control

Air Conditioning

Fireplace

Views
Sea
Mountain
Golf

Features

Covered Terrace
Fitted Wardrobes
Private Terrace
Storage Room
Utility Room

Marble Flooring