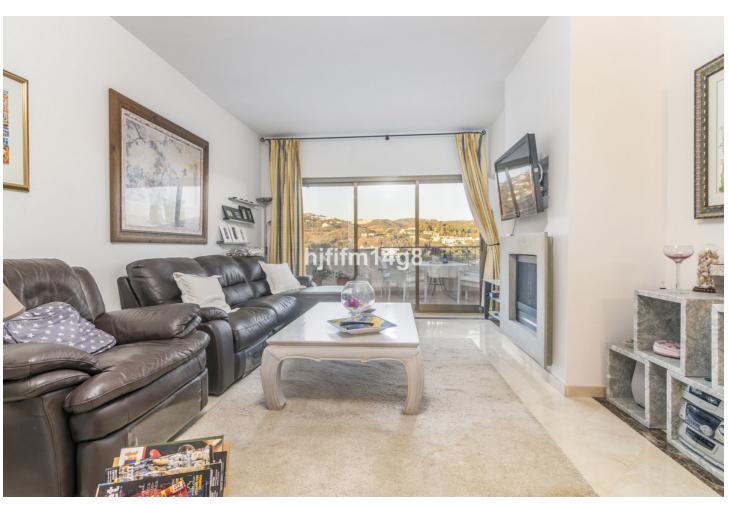

## Sales - Apartment - Marbella 795.000€

www.mibgroup.es +34 662 58 96 58 info@mibgroup.es

Ref.-ID: MIBGR4651852 Marbella Apartment

IBI: 1,351 EUR / year Rubbish: 185 EUR / year

3

2

207 m2

Fantastic three bedroom apartment for sale located in the frontline golf urbanisation of Vista Golf, in Rio Real. Rio Real is a consolidated residential area that is surrounded by golf courses and amenities which means it is just a short drive to reach anything you could ever need! This is a 3-bedroom spacious unit. As you enter you are greeted by a large welcome hallway that takes you to three directions. To the left, you will find the well-kept kitchen area with patio. Straight ahead leads to the wonderful living and dining area. Due to the big size, you could easily move the kitchen to the living room and have an extra bedroom where the current kitchen is if wished. From the living area you will reach the master bedroom with en-suite bathroom and access to the terrace. From the master bedroom and living room you have direct access onto a terrace with incredible views over the golf and to the sea. To the right at the entrance you have a corridor with two bedrooms of an excellent size that share one bathroom with access to another terrace on this side. One of the best features about this property is that it has two terraces, one facing east and one facing west which means you will have sun all day whenever you like! The location is fantastic as not only are you surrounded by golf but you are also within walking distance to the beach. What more could you want?

Pool Communal

Climate Control

Air Conditioning

Fireplace

Views
Sea
Mountain
Golf

Features

Covered Terrace
Fitted Wardrobes
Private Terrace
Storage Room
Utility Room

Marble Flooring