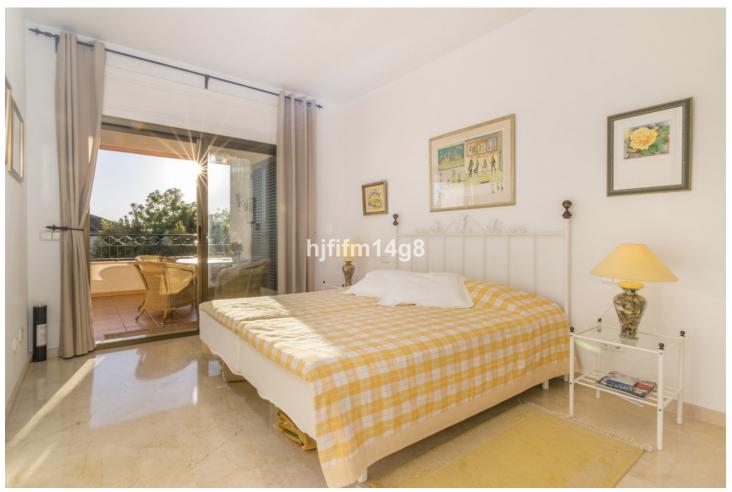

## Sales - Apartment - Marbella 795.000€

www.mibgroup.es +34 662 58 96 58 info@mibgroup.es

Ref.-ID: MIBGR4651852 Marbella Apartment

IBI: 1,351 EUR / year Rubbish: 185 EUR / year

3

2

207 m2

Fantastic three bedroom apartment for sale located in the frontline golf urbanisation of Vista Golf, in Rio Real. Rio Real is a consolidated residential area that is surrounded by golf courses and amenities which means it is just a short drive to reach anything you could ever need! This is a 3-bedroom spacious unit. As you enter you are greeted by a large welcome hallway that takes you to three directions. To the left, you will find the well-kept kitchen area with patio. Straight ahead leads to the wonderful living and dining area. Due to the big size, you could easily move the kitchen to the living room and have an extra bedroom where the current kitchen is if wished. From the living area you will reach the master bedroom with en-suite bathroom and access to the terrace. From the master bedroom and living room you have direct access onto a terrace with incredible views over the golf and to the sea. To the right at the entrance you have a corridor with two bedrooms of an excellent size that share one bathroom with access to another terrace on this side. One of the best features about this property is that it has two terraces, one facing east and one facing west which means you will have sun all day whenever you like! The location is fantastic as not only are you surrounded by golf but you are also within walking distance to the beach. What more could you want?