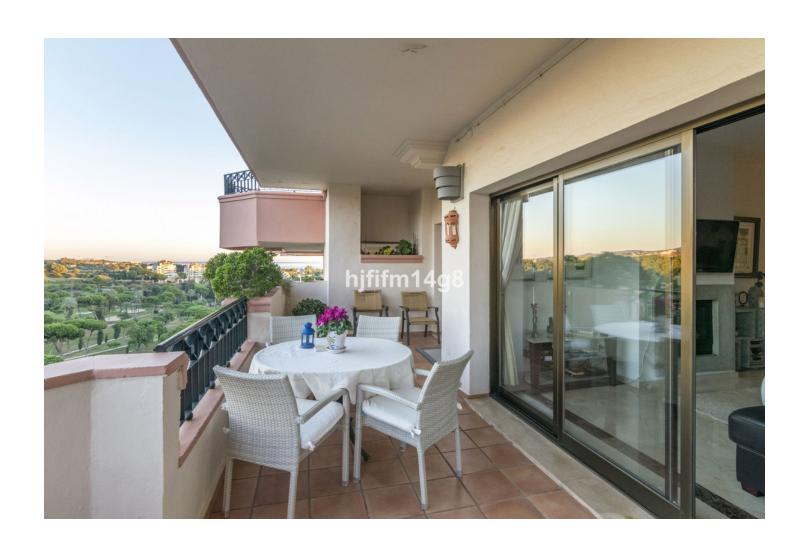

## Sales - Apartment - Marbella 795.000€

www.mibgroup.es +34 662 58 96 58 info@mibgroup.es

Ref.-ID: MIBGR4651852 Marbella Apartment

IBI: 1,351 EUR / year Rubbish: 185 EUR / year

3

2

207 m2

Fantastic three bedroom apartment for sale located in the frontline golf urbanisation of Vista Golf, in Rio Real. Rio Real is a consolidated residential area that is surrounded by golf courses and amenities which means it is just a short drive to reach anything you could ever need! This is a 3-bedroom spacious unit. As you enter you are greeted by a large welcome hallway that takes you to three directions. To the left, you will find the well-kept kitchen area with patio. Straight ahead leads to the wonderful living and dining area. Due to the big size, you could easily move the kitchen to the living room and have an extra bedroom where the current kitchen is if wished. From the living area you will reach the master bedroom with en-suite bathroom and access to the terrace. From the master bedroom and living room you have direct access onto a terrace with incredible views over the golf and to the sea. To the right at the entrance you have a corridor with two bedrooms of an excellent size that share one bathroom with access to another terrace on this side. One of the best features about this property is that it has two terraces, one facing east and one facing west which means you will have sun all day whenever you like! The location is fantastic as not only are you surrounded by golf but you are also within walking distance to the beach. What more could you want?

Pool Communal

Climate Control

Air Conditioning

Fireplace

Views
Sea
Mountain
Golf

Features

Covered Terrace
Fitted Wardrobes
Private Terrace
Storage Room
Utility Room

Marble Flooring