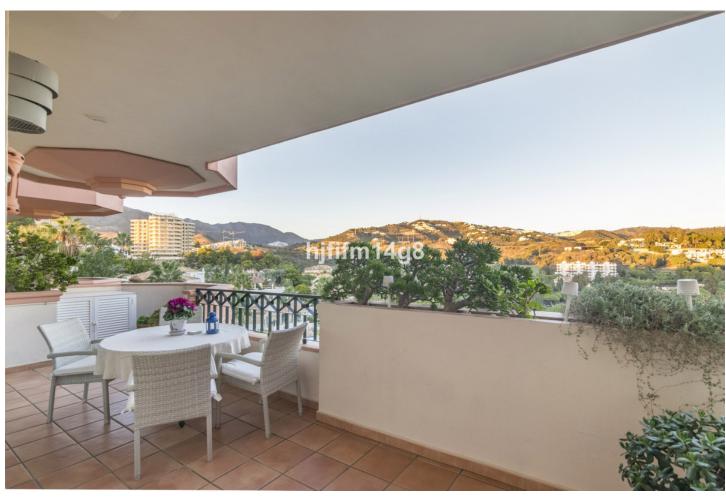

## Sales - Apartment - Marbella 795.000€

www.mibgroup.es +34 662 58 96 58 info@mibgroup.es

Ref.-ID: MIBGR4651852 Marbella Apartment

IBI: 1,351 EUR / year Rubbish: 185 EUR / year

3

2

207 m2

Fantastic three bedroom apartment for sale located in the frontline golf urbanisation of Vista Golf, in Rio Real. Rio Real is a consolidated residential area that is surrounded by golf courses and amenities which means it is just a short drive to reach anything you could ever need! This is a 3-bedroom spacious unit. As you enter you are greeted by a large welcome hallway that takes you to three directions. To the left, you will find the well-kept kitchen area with patio. Straight ahead leads to the wonderful living and dining area. Due to the big size, you could easily move the kitchen to the living room and have an extra bedroom where the current kitchen is if wished. From the living area you will reach the master bedroom with en-suite bathroom and access to the terrace. From the master bedroom and living room you have direct access onto a terrace with incredible views over the golf and to the sea. To the right at the entrance you have a corridor with two bedrooms of an excellent size that share one bathroom with access to another terrace on this side. One of the best features about this property is that it has two terraces, one facing east and one facing west which means you will have sun all day whenever you like! The location is fantastic as not only are you surrounded by golf but you are also within walking distance to the beach. What more could you want?

Pool Communal

Climate Control

Air Conditioning

Fireplace

Views
Sea
Mountain
Golf

Features

Covered Terrace
Fitted Wardrobes
Private Terrace
Storage Room
Utility Room

Marble Flooring