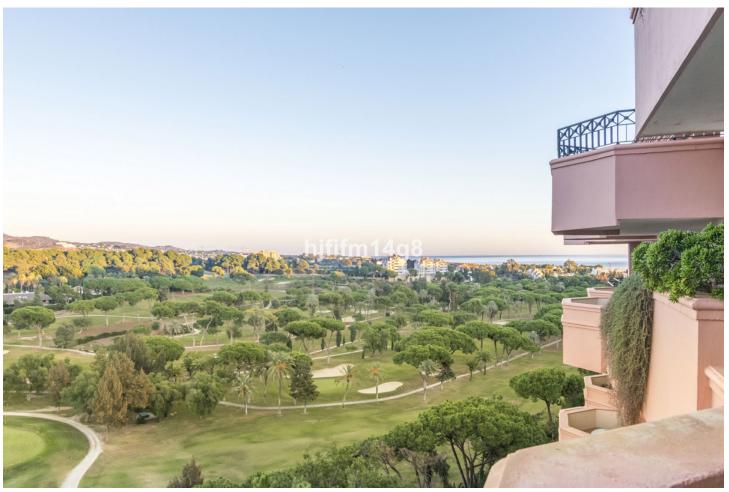

## Sales - Apartment - Marbella 795.000€

www.mibgroup.es +34 662 58 96 58 info@mibgroup.es

Ref.-ID: MIBGR4651852 Marbella Apartment

IBI: 1,351 EUR / year Rubbish: 185 EUR / year

3

2

207 m2

Fantastic three bedroom apartment for sale located in the frontline golf urbanisation of Vista Golf, in Rio Real. Rio Real is a consolidated residential area that is surrounded by golf courses and amenities which means it is just a short drive to reach anything you could ever need! This is a 3-bedroom spacious unit. As you enter you are greeted by a large welcome hallway that takes you to three directions. To the left, you will find the well-kept kitchen area with patio. Straight ahead leads to the wonderful living and dining area. Due to the big size, you could easily move the kitchen to the living room and have an extra bedroom where the current kitchen is if wished. From the living area you will reach the master bedroom with en-suite bathroom and access to the terrace. From the master bedroom and living room you have direct access onto a terrace with incredible views over the golf and to the sea. To the right at the entrance you have a corridor with two bedrooms of an excellent size that share one bathroom with access to another terrace on this side. One of the best features about this property is that it has two terraces, one facing east and one facing west which means you will have sun all day whenever you like! The location is fantastic as not only are you surrounded by golf but you are also within walking distance to the beach. What more could you want?

Pool Communal

Climate Control

Air Conditioning

Fireplace

Views
Sea
Mountain
Golf

Features

Covered Terrace
Fitted Wardrobes
Private Terrace
Storage Room
Utility Room

Marble Flooring