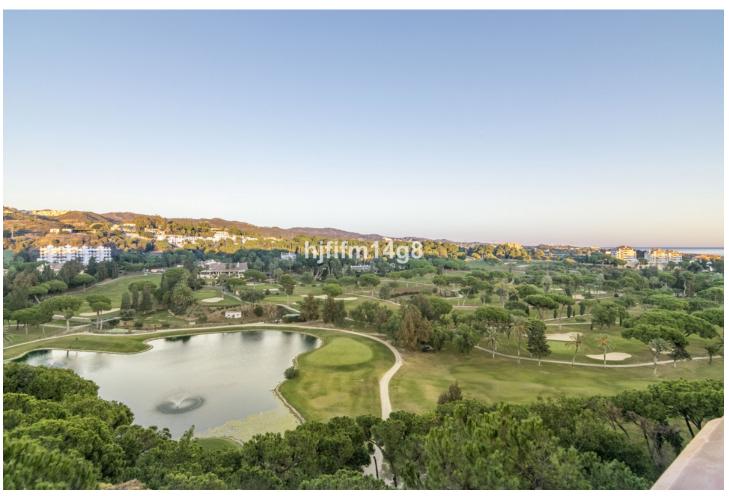

## Sales - Apartment - Marbella 795.000€

www.mibgroup.es +34 662 58 96 58 info@mibgroup.es

Ref.-ID: MIBGR4651852 Marbella Apartment

IBI: 1,351 EUR / year Rubbish: 185 EUR / year

3

2

207 m2

Fantastic three bedroom apartment for sale located in the frontline golf urbanisation of Vista Golf, in Rio Real. Rio Real is a consolidated residential area that is surrounded by golf courses and amenities which means it is just a short drive to reach anything you could ever need! This is a 3-bedroom spacious unit. As you enter you are greeted by a large welcome hallway that takes you to three directions. To the left, you will find the well-kept kitchen area with patio. Straight ahead leads to the wonderful living and dining area. Due to the big size, you could easily move the kitchen to the living room and have an extra bedroom where the current kitchen is if wished. From the living area you will reach the master bedroom with en-suite bathroom and access to the terrace. From the master bedroom and living room you have direct access onto a terrace with incredible views over the golf and to the sea. To the right at the entrance you have a corridor with two bedrooms of an excellent size that share one bathroom with access to another terrace on this side. One of the best features about this property is that it has two terraces, one facing east and one facing west which means you will have sun all day whenever you like! The location is fantastic as not only are you surrounded by golf but you are also within walking distance to the beach. What more could you want?

Pool Communal

Climate Control

Air Conditioning

Fireplace

Views
Sea
Mountain
Golf

Features

Covered Terrace
Fitted Wardrobes
Private Terrace
Storage Room
Utility Room

Marble Flooring