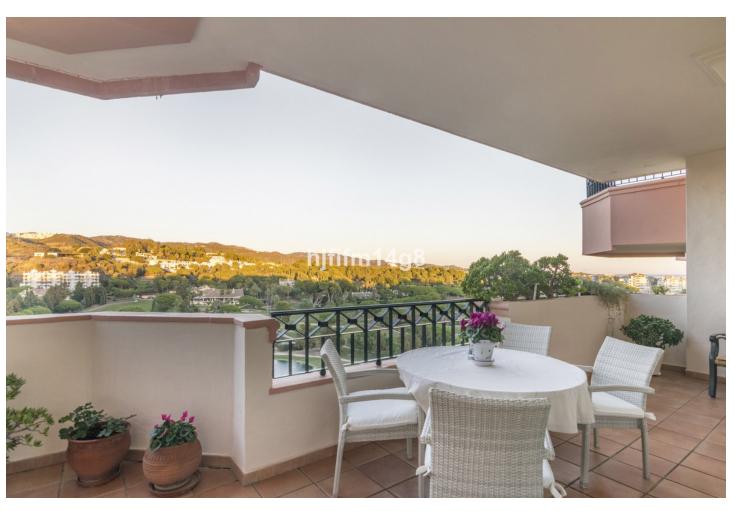

## Sales - Apartment - Marbella 795.000€

www.mibgroup.es +34 662 58 96 58 info@mibgroup.es

Ref.-ID: MIBGR4651852 Marbella Apartment

IBI: 1,351 EUR / year Rubbish: 185 EUR / year

3

2

207 m2

Fantastic three bedroom apartment for sale located in the frontline golf urbanisation of Vista Golf, in Rio Real. Rio Real is a consolidated residential area that is surrounded by golf courses and amenities which means it is just a short drive to reach anything you could ever need! This is a 3-bedroom spacious unit. As you enter you are greeted by a large welcome hallway that takes you to three directions. To the left, you will find the well-kept kitchen area with patio. Straight ahead leads to the wonderful living and dining area. Due to the big size, you could easily move the kitchen to the living room and have an extra bedroom where the current kitchen is if wished. From the living area you will reach the master bedroom with en-suite bathroom and access to the terrace. From the master bedroom and living room you have direct access onto a terrace with incredible views over the golf and to the sea. To the right at the entrance you have a corridor with two bedrooms of an excellent size that share one bathroom with access to another terrace on this side. One of the best features about this property is that it has two terraces, one facing east and one facing west which means you will have sun all day whenever you like! The location is fantastic as not only are you surrounded by golf but you are also within walking distance to the beach. What more could you want?

Pool Communal

Climate Control

Air Conditioning

Fireplace

Views
Sea
Mountain
Golf

Features

Covered Terrace
Fitted Wardrobes
Private Terrace
Storage Room
Utility Room

Marble Flooring