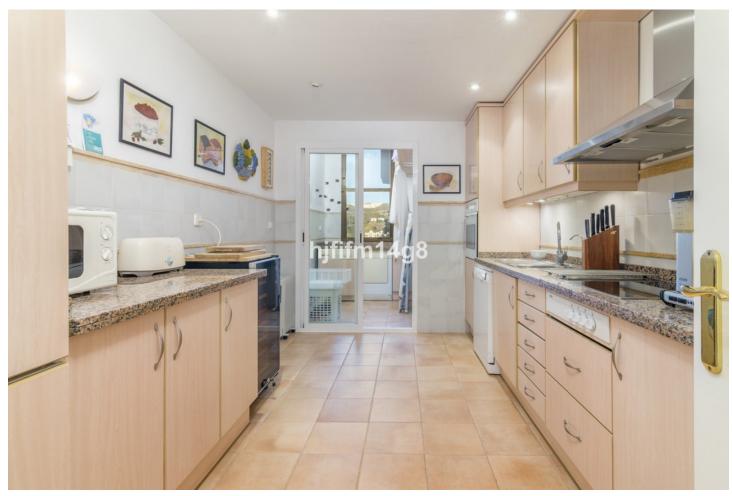

## Sales - Apartment - Marbella 795.000€

www.mibgroup.es +34 662 58 96 58 info@mibgroup.es

Ref.-ID: MIBGR4651852 Marbella Apartment

IBI: 1,351 EUR / year Rubbish: 185 EUR / year

3

2

207 m2

Fantastic three bedroom apartment for sale located in the frontline golf urbanisation of Vista Golf, in Rio Real. Rio Real is a consolidated residential area that is surrounded by golf courses and amenities which means it is just a short drive to reach anything you could ever need! This is a 3-bedroom spacious unit. As you enter you are greeted by a large welcome hallway that takes you to three directions. To the left, you will find the well-kept kitchen area with patio. Straight ahead leads to the wonderful living and dining area. Due to the big size, you could easily move the kitchen to the living room and have an extra bedroom where the current kitchen is if wished. From the living area you will reach the master bedroom with en-suite bathroom and access to the terrace. From the master bedroom and living room you have direct access onto a terrace with incredible views over the golf and to the sea. To the right at the entrance you have a corridor with two bedrooms of an excellent size that share one bathroom with access to another terrace on this side. One of the best features about this property is that it has two terraces, one facing east and one facing west which means you will have sun all day whenever you like! The location is fantastic as not only are you surrounded by golf but you are also within walking distance to the beach. What more could you want?

Kitchen

Fully Fitted

Parking

Private