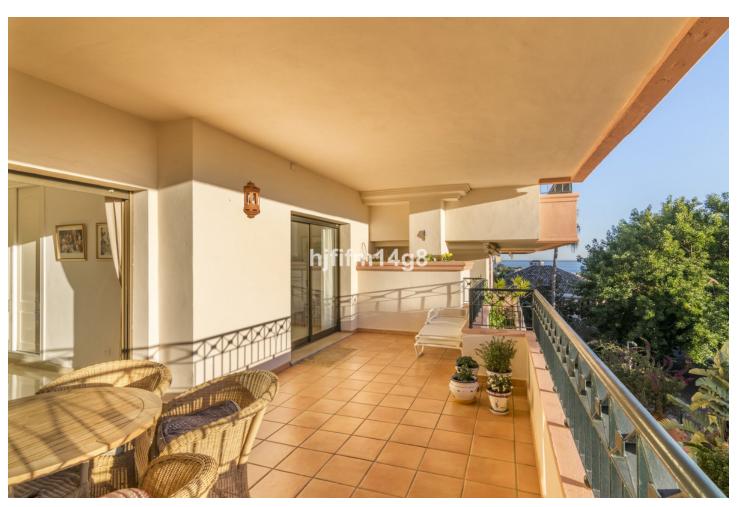

## Sales - Apartment - Marbella 795.000€

www.mibgroup.es +34 662 58 96 58 info@mibgroup.es

Ref.-ID: MIBGR4651852 Marbella Apartment

IBI: 1,351 EUR / year Rubbish: 185 EUR / year

3

2

207 m2

Fantastic three bedroom apartment for sale located in the frontline golf urbanisation of Vista Golf, in Rio Real. Rio Real is a consolidated residential area that is surrounded by golf courses and amenities which means it is just a short drive to reach anything you could ever need! This is a 3-bedroom spacious unit. As you enter you are greeted by a large welcome hallway that takes you to three directions. To the left, you will find the well-kept kitchen area with patio. Straight ahead leads to the wonderful living and dining area. Due to the big size, you could easily move the kitchen to the living room and have an extra bedroom where the current kitchen is if wished. From the living area you will reach the master bedroom with en-suite bathroom and access to the terrace. From the master bedroom and living room you have direct access onto a terrace with incredible views over the golf and to the sea. To the right at the entrance you have a corridor with two bedrooms of an excellent size that share one bathroom with access to another terrace on this side. One of the best features about this property is that it has two terraces, one facing east and one facing west which means you will have sun all day whenever you like! The location is fantastic as not only are you surrounded by golf but you are also within walking distance to the beach. What more could you want?

Pool Communal

Climate Control

Air Conditioning

Fireplace

Views
Sea
Mountain
Golf

Features

Covered Terrace
Fitted Wardrobes
Private Terrace
Storage Room
Utility Room

Marble Flooring