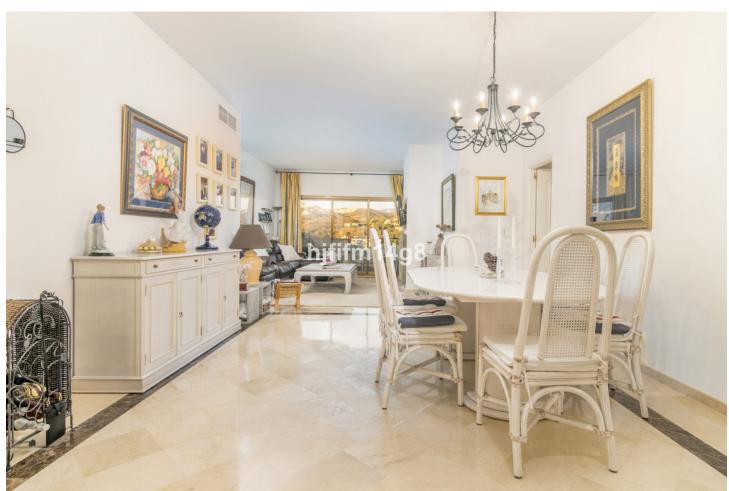

## Sales - Apartment - Marbella 795.000€

www.mibgroup.es +34 662 58 96 58 info@mibgroup.es

Ref.-ID: MIBGR4651852 Marbella Apartment

IBI: 1,351 EUR / year Rubbish: 185 EUR / year

3

2

207 m2

Fantastic three bedroom apartment for sale located in the frontline golf urbanisation of Vista Golf, in Rio Real. Rio Real is a consolidated residential area that is surrounded by golf courses and amenities which means it is just a short drive to reach anything you could ever need! This is a 3-bedroom spacious unit. As you enter you are greeted by a large welcome hallway that takes you to three directions. To the left, you will find the well-kept kitchen area with patio. Straight ahead leads to the wonderful living and dining area. Due to the big size, you could easily move the kitchen to the living room and have an extra bedroom where the current kitchen is if wished. From the living area you will reach the master bedroom with en-suite bathroom and access to the terrace. From the master bedroom and living room you have direct access onto a terrace with incredible views over the golf and to the sea. To the right at the entrance you have a corridor with two bedrooms of an excellent size that share one bathroom with access to another terrace on this side. One of the best features about this property is that it has two terraces, one facing east and one facing west which means you will have sun all day whenever you like! The location is fantastic as not only are you surrounded by golf but you are also within walking distance to the beach. What more could you want?