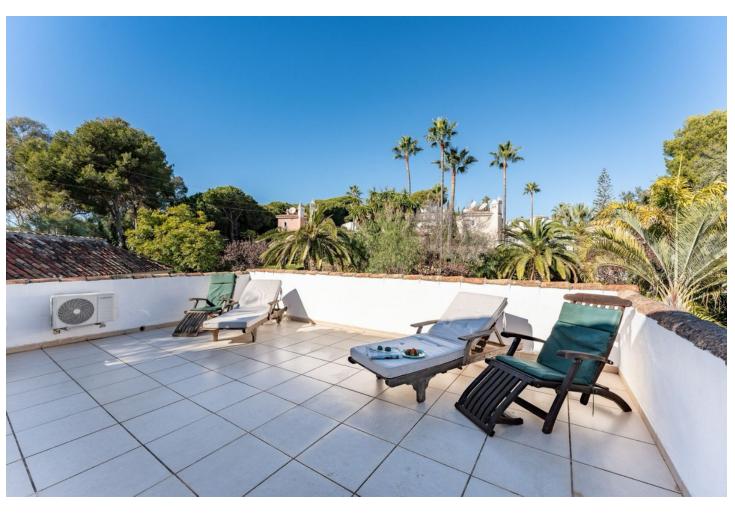

562 m2

Villa just 800m east of the golf course Cabopino Marbella, south west facing, community pool. Spectacular roof terrace offering stunning views 360°. Forming part of the best selection of villas located in Calahonda 800m from the beaches called Granados de Cabopino (Marbella) and Luna Beach of Calahonda. Renovated 100% in 2006.