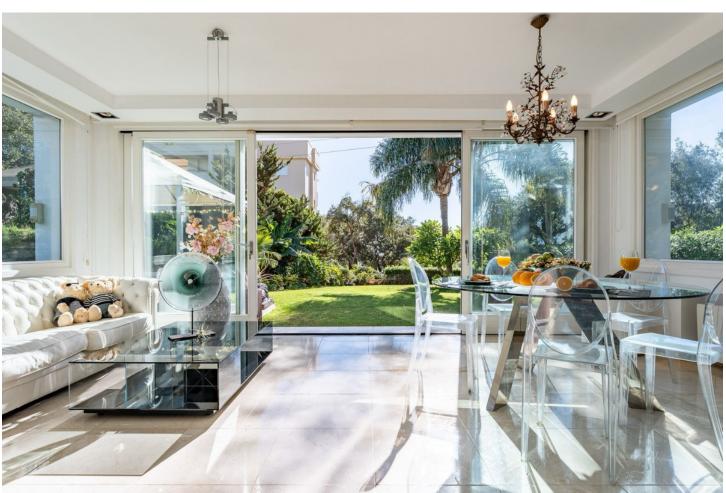

562 m2

Villa just 800m east of the golf course Cabopino Marbella, south west facing, community pool. Spectacular roof terrace offering stunning views 360°. Forming part of the best selection of villas located in Calahonda 800m from the beaches called Granados de Cabopino (Marbella) and Luna Beach of Calahonda. Renovated 100% in 2006.

| Setting Frontline Golf Close To Port Close To Shops Close To Sea Close To Schools Close To Forest Close To Marina Urbanisation | Orientation South West       | <b>Condition</b> Excellent                                                                                                     | Pool Communal          |
|--------------------------------------------------------------------------------------------------------------------------------|------------------------------|--------------------------------------------------------------------------------------------------------------------------------|------------------------|
| Climate Control  Air Conditioning  Hot A/C  Cold A/C                                                                           | <b>Views</b> ✓ Golf ✓ Garden | Features Covered Terrace Fitted Wardrobes Private Terrace Solarium WiFi Storage Room Ensuite Bathroom Marble Flooring Barbeque | Furniture Optional     |
| Kitchen<br>Fully Fitted                                                                                                        | <b>Garden</b> ✓ Private      | Security  Gated Complex                                                                                                        | <b>Parking</b> Private |
| Utilities Electricity Drinkable Water                                                                                          | Category Investment Resale   |                                                                                                                                |                        |