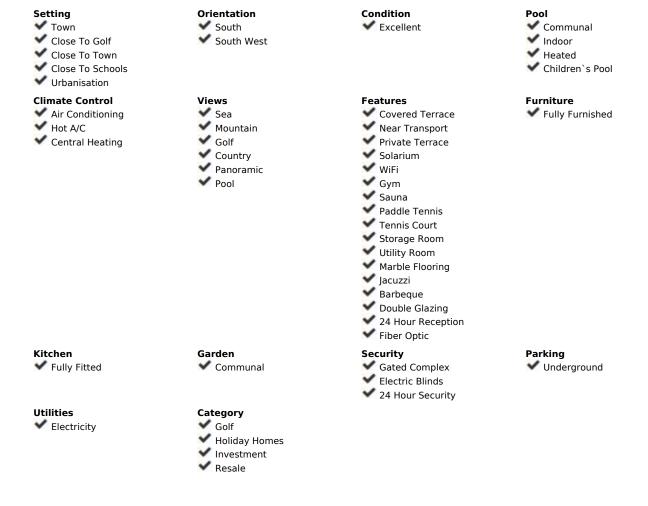

## Community: 3,600 EUR / year

2

2

90 m2

What makes this penthouse unique is its wide range of Amenities that delivers exclusive, quality experiences and unique offering by the most qualified and professional staff to ensure all your needs are looked after. Our gymnasium and spa, equipped with the latest generation of machines and therapists; the Club House, with fresh, local produce; our parklands areas & gardens an paradigm of relaxation. Apartment provides ample terraces that embrace natural light, extending interior livable areas outside. Also has his own solarium where a private Jacuzzi is installed plus chill out and BBQ. For those who love the sun, our penthouse has a huge 90m2 space for the those most passionate about benefitting from vitamin D! Use it for your favourite hobby, with Jacuzzi and barbecue you extend your summer days, and enjoy your own exercise area or outdoor play area with your children! Apartment also can be managed by a rentals department, who takes care of your property as if it were our own. offer cleaning services, any kind of repair you require, installation, security. In turn, if you wish to rent your property, they manage all types of rentals, whether they are for vacation, medium or long term. They will look after and guide you through the administrative side of any rental and offer both the check-in and check-out services to tenants to ensure a smooth transition between clients.