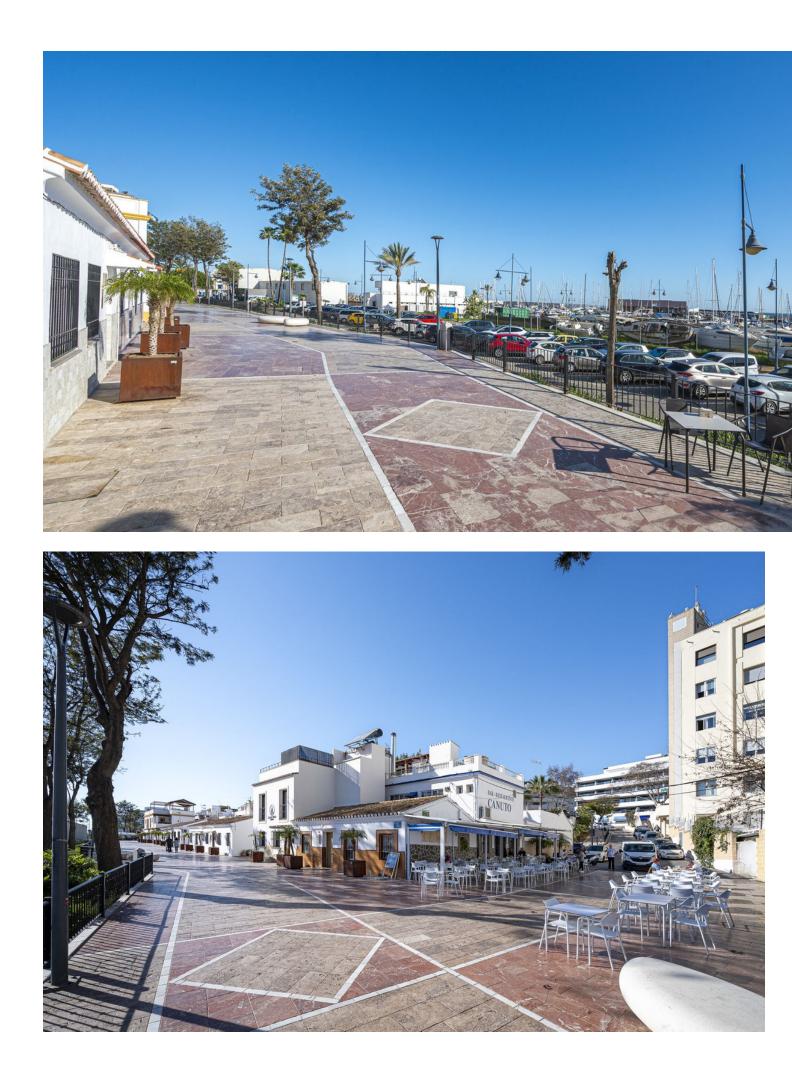

UNIQUE PROPERTY An extraordinary and unique property to design to your own taste and preferences, perfectly located in front of the promenade, in the Puerto Pesquero, in the centre of Marbella and 1 minute from the Bajadilla Beach. The property has the possibility of extension and it is possible to build ground floor + 1 + attic 7 m and roof terrace. Buildability 1,20% and occupancy 80%. Imagine waking up every morning to the sound of the waves and the sea breeze. This extraordinary property not only offers you the opportunity to design your own bespoke home, but also provides you with breathtaking views of the Mediterranean Sea from the front line of the seafront promenade. Experience the sea at your feet and enjoy unparalleled sunsets from the comfort of your own home - this is your chance to live in a unique place in Marbella, where the sea becomes part of your everyday life! For more information about this incredible property, contact us, we are here to make your dreams come true by the sea!