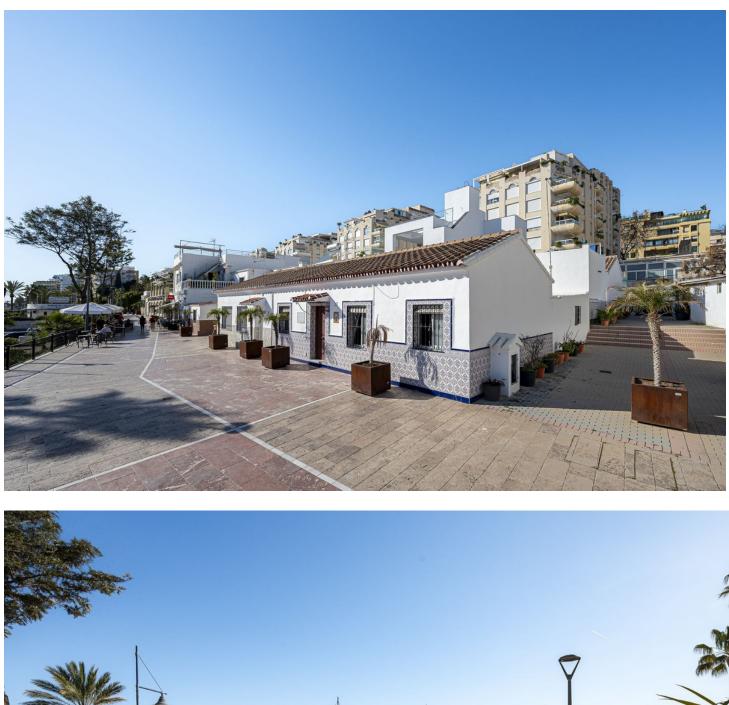

UNIQUE PROPERTY An extraordinary and unique property to design to your own taste and preferences, perfectly located in front of the promenade, in the Puerto Pesquero, in the centre of Marbella and 1 minute from the Bajadilla Beach. The property has the possibility of extension and it is possible to build ground floor + 1 + attic 7 m and roof terrace. Buildability 1,20% and occupancy 80%. Imagine waking up every morning to the sound of the waves and the sea breeze. This extraordinary property not only offers you the opportunity to design your own bespoke home, but also provides you with breathtaking views of the Mediterranean Sea from the front line of the seafront promenade. Experience the sea at your feet and enjoy unparalleled sunsets from the comfort of your own home - this is your chance to live in a unique place in Marbella, where the sea becomes part of your everyday life! For more information about this incredible property, contact us, we are here to make your dreams come true by the sea!