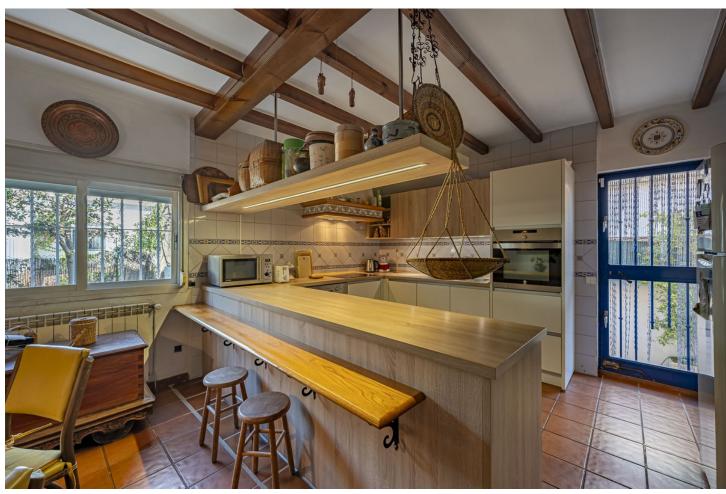

| Setting Town Beachside Close To Shops Close To Sea Close To Town Close To Schools Urbanisation Front Line Beach Complex | Orientation South East South South West | Condition Good Renovation Required                                                                                  | Pool Room For Pool   |
|-------------------------------------------------------------------------------------------------------------------------|-----------------------------------------|---------------------------------------------------------------------------------------------------------------------|----------------------|
| Climate Control Air Conditioning Central Heating Fireplace                                                              | <b>Views</b> ✓ Garden                   | Features Covered Terrace Fitted Wardrobes Near Transport Satellite TV WiFi Games Room Storage Room Ensuite Bathroom | Kitchen Fully Fitted |
| Security Alarm System                                                                                                   | Parking Garage Open Private             | Category Beachfront Investment Resale                                                                               |                      |