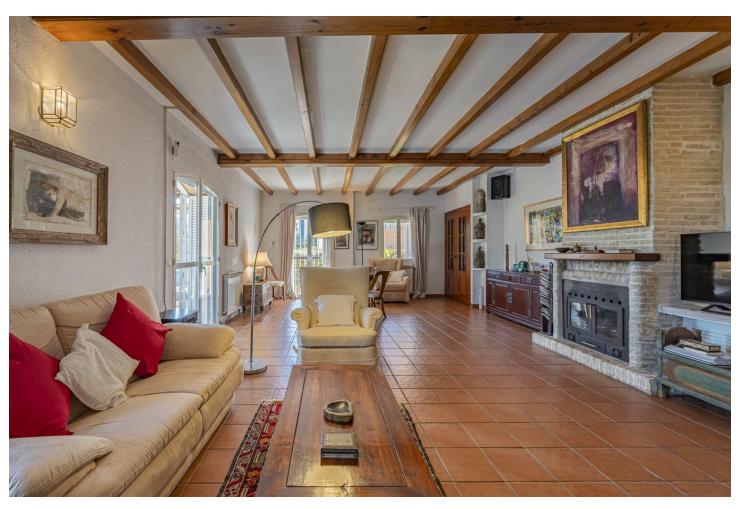

4

3

310 m2

434 m2

This charming villa, just a few steps from the beach is located in the heart of one of the most sought-after urbanisations of Marbella's Golden Mile. In the past, The owners have enjoyed family life in this house all year round and therefore it was conditioned to prevent humidity and other issues. Despite its great condition, it represents an exciting opportunity for a renovation project. The basement holds great potential, offering opportunities for transformation into a game room, home cinema and more. There is room for a swimming pool in the garden.

| Setting Town Beachside Close To Shops Close To Sea Close To Town Close To Schools Urbanisation Front Line Beach Complex | Orientation South East South South West | Condition Good Renovation Required                                                                                  | Pool Room For Pool   |
|-------------------------------------------------------------------------------------------------------------------------|-----------------------------------------|---------------------------------------------------------------------------------------------------------------------|----------------------|
| Climate Control Air Conditioning Central Heating Fireplace                                                              | <b>Views</b> ✓ Garden                   | Features Covered Terrace Fitted Wardrobes Near Transport Satellite TV WiFi Games Room Storage Room Ensuite Bathroom | Kitchen Fully Fitted |
| Security Alarm System                                                                                                   | Parking Garage Open Private             | Category Beachfront Investment Resale                                                                               |                      |