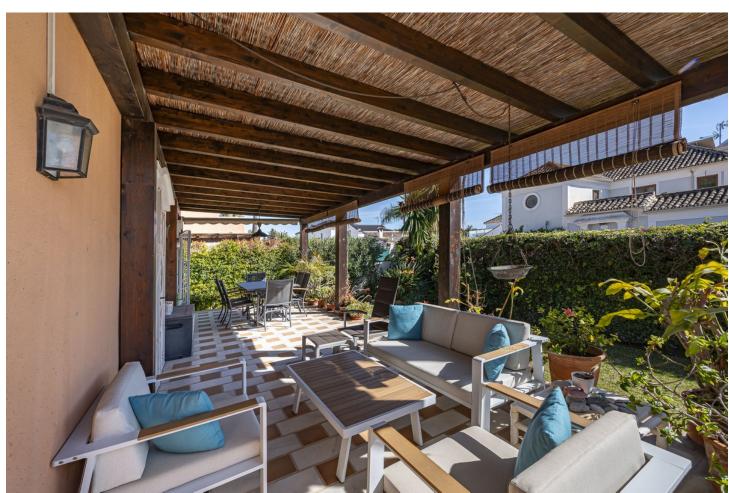

4

3

310 m2

434 m2

This charming villa, just a few steps from the beach is located in the heart of one of the most sought-after urbanisations of Marbella's Golden Mile. In the past, The owners have enjoyed family life in this house all year round and therefore it was conditioned to prevent humidity and other issues. Despite its great condition, it represents an exciting opportunity for a renovation project. The basement holds great potential, offering opportunities for transformation into a game room, home cinema and more. There is room for a swimming pool in the garden.

| Setting Town Beachside Close To Shops Close To Sea Close To Town Close To Schools Urbanisation Front Line Beach Complex | Orientation South East South South West | Condition Good Renovation Required                                                                                  | Pool Room For Pool   |
|-------------------------------------------------------------------------------------------------------------------------|-----------------------------------------|---------------------------------------------------------------------------------------------------------------------|----------------------|
| Climate Control Air Conditioning Central Heating Fireplace                                                              | <b>Views</b> ✓ Garden                   | Features Covered Terrace Fitted Wardrobes Near Transport Satellite TV WiFi Games Room Storage Room Ensuite Bathroom | Kitchen Fully Fitted |
| Security Alarm System                                                                                                   | Parking Garage Open Private             | Category Beachfront Investment Resale                                                                               |                      |