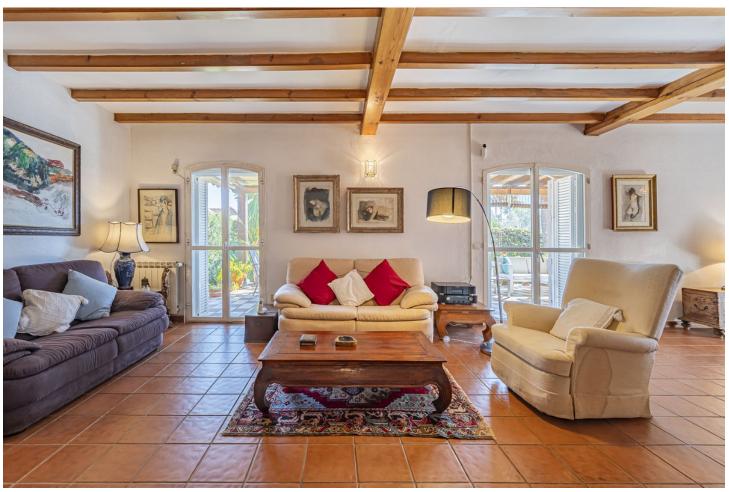

4

3

310 m2

434 m2

This charming villa, just a few steps from the beach is located in the heart of one of the most sought-after urbanisations of Marbella's Golden Mile. In the past, The owners have enjoyed family life in this house all year round and therefore it was conditioned to prevent humidity and other issues. Despite its great condition, it represents an exciting opportunity for a renovation project. The basement holds great potential, offering opportunities for transformation into a game room, home cinema and more. There is room for a swimming pool in the garden.

| Setting Town Beachside Close To Shops Close To Sea Close To Town Close To Schools Urbanisation Front Line Beach Complex | Orientation South East South South West | Condition Good Renovation Required                                                                                  | Pool Room For Pool   |
|-------------------------------------------------------------------------------------------------------------------------|-----------------------------------------|---------------------------------------------------------------------------------------------------------------------|----------------------|
| Climate Control Air Conditioning Central Heating Fireplace                                                              | <b>Views</b> ✓ Garden                   | Features Covered Terrace Fitted Wardrobes Near Transport Satellite TV WiFi Games Room Storage Room Ensuite Bathroom | Kitchen Fully Fitted |
| Security Alarm System                                                                                                   | Parking Garage Open Private             | Category Beachfront Investment Resale                                                                               |                      |