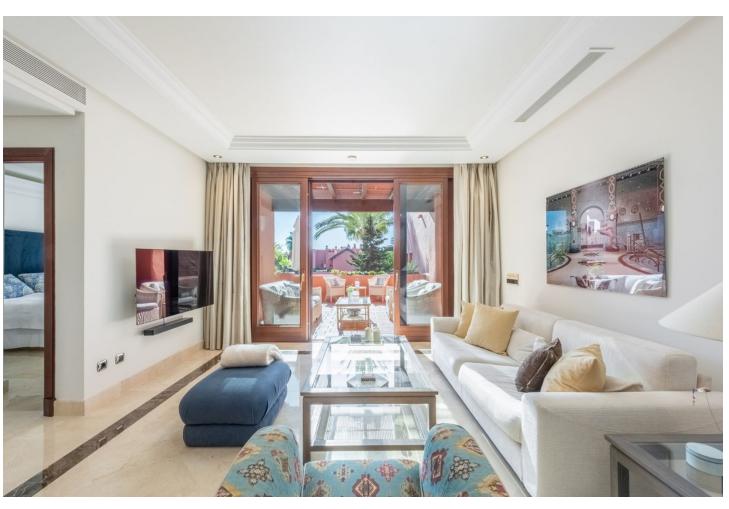

Resale

3

3

207 m2

Impressive penthouse located in the beachfront luxury complex of Torre Bermeja, on the New Golden Mile of Estepona. Situated very close to the sea this penthouse features 3 terraces, 2 of which offers sea views. The penthouse is built over two levels and consists of hallway, fully fitted kitchen with adjacent utility room, an ample living and dining room, a guest bedroom with en-suite bathroom and a separate guest bedroom and guest bathroom downstairs. Upstairs features the large master bedroom with its walk-in wardrobe and en-suite bathroom. The downstairs terrace receives morning sun and offers views to one of the swimming pools in the complex. The main terrace upstairs is ideal for entertaining as it has an outdoor kitchen and BBQ area, a jacuzzi, and plenty of space for dining or sunbathing. It also has good views to the Mediterranean sea. Another terrace off the master bedroom receives the late afternoon sun and has amazing open views down to the beach. This penthouse is sold including two garage spaces and two large storage rooms. Torre Bermeja is renowned for its five star facilities such as 24 hour security, two outdoor swimming pools, a heated indoor swimming pool, two gymnasiums, a sauna, Wi-Fi, and is conveniently located with direct access to the beach.