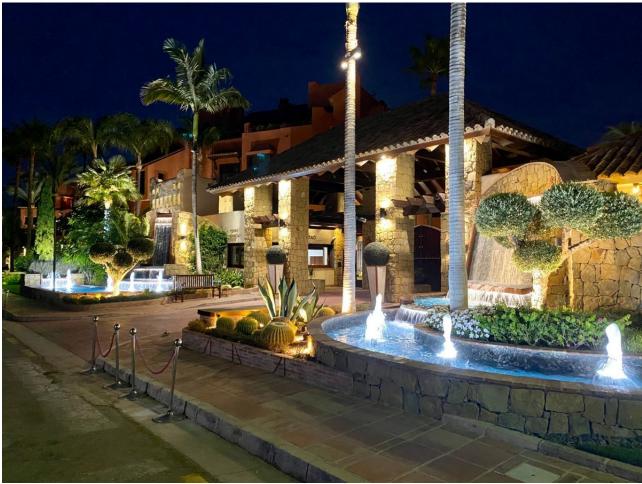

Resale

3

3

207 m2

Impressive penthouse located in the beachfront luxury complex of Torre Bermeja, on the New Golden Mile of Estepona. Situated very close to the sea this penthouse features 3 terraces, 2 of which offers sea views. The penthouse is built over two levels and consists of hallway, fully fitted kitchen with adjacent utility room, an ample living and dining room, a guest bedroom with en-suite bathroom and a separate guest bedroom and guest bathroom downstairs. Upstairs features the large master bedroom with its walk-in wardrobe and en-suite bathroom. The downstairs terrace receives morning sun and offers views to one of the swimming pools in the complex. The main terrace upstairs is ideal for entertaining as it has an outdoor kitchen and BBQ area, a jacuzzi, and plenty of space for dining or sunbathing. It also has good views to the Mediterranean sea. Another terrace off the master bedroom receives the late afternoon sun and has amazing open views down to the beach. This penthouse is sold including two garage spaces and two large storage rooms. Torre Bermeja is renowned for its five star facilities such as 24 hour security, two outdoor swimming pools, a heated indoor swimming pool, two gymnasiums, a sauna, Wi-Fi, and is conveniently located with direct access to the beach.