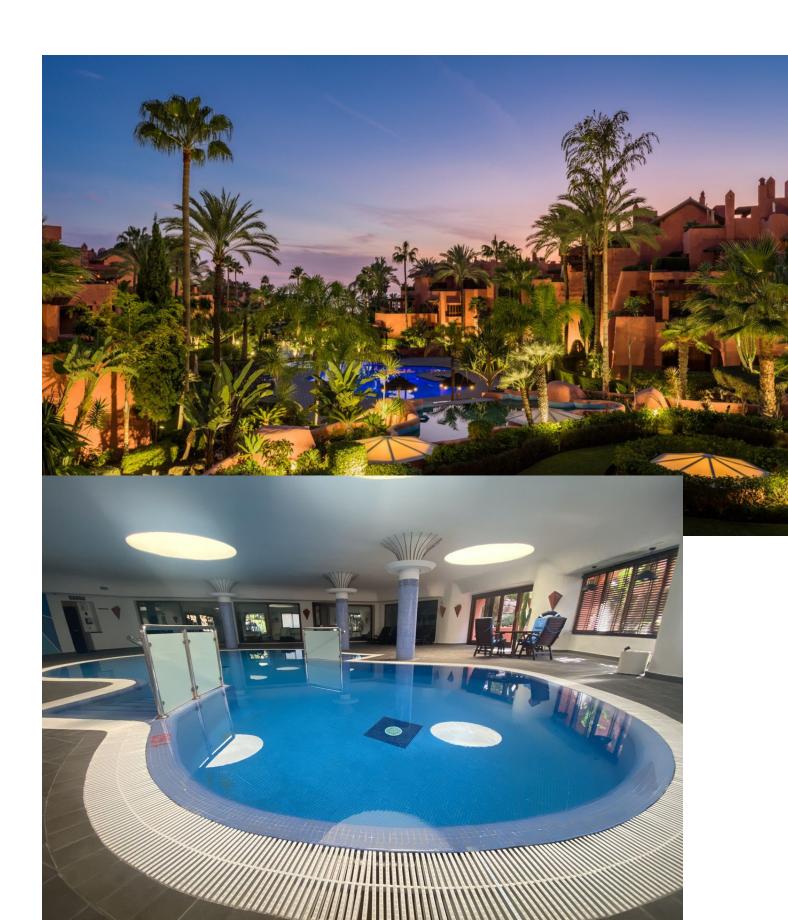

Resale

3

3

207 m2

Impressive penthouse located in the beachfront luxury complex of Torre Bermeja, on the New Golden Mile of Estepona. Situated very close to the sea this penthouse features 3 terraces, 2 of which offers sea views. The penthouse is built over two levels and consists of hallway, fully fitted kitchen with adjacent utility room, an ample living and dining room, a guest bedroom with en-suite bathroom and a separate guest bedroom and guest bathroom downstairs. Upstairs features the large master bedroom with its walk-in wardrobe and en-suite bathroom. The downstairs terrace receives morning sun and offers views to one of the swimming pools in the complex. The main terrace upstairs is ideal for entertaining as it has an outdoor kitchen and BBQ area, a jacuzzi, and plenty of space for dining or sunbathing. It also has good views to the Mediterranean sea. Another terrace off the master bedroom receives the late afternoon sun and has amazing open views down to the beach. This penthouse is sold including two garage spaces and two large storage rooms. Torre Bermeja is renowned for its five star facilities such as 24 hour security, two outdoor swimming pools, a heated indoor swimming pool, two gymnasiums, a sauna, Wi-Fi, and is conveniently located with direct access to the beach.