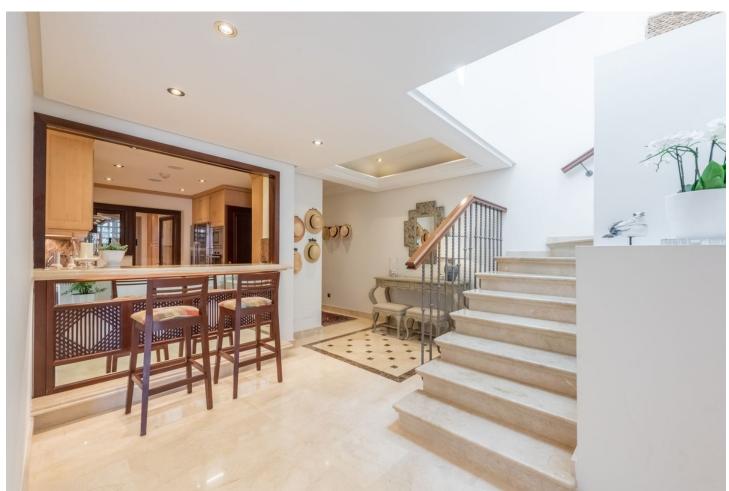

Resale

3

3

207 m2

Impressive penthouse located in the beachfront luxury complex of Torre Bermeja, on the New Golden Mile of Estepona. Situated very close to the sea this penthouse features 3 terraces, 2 of which offers sea views. The penthouse is built over two levels and consists of hallway, fully fitted kitchen with adjacent utility room, an ample living and dining room, a guest bedroom with en-suite bathroom and a separate guest bedroom and guest bathroom downstairs. Upstairs features the large master bedroom with its walk-in wardrobe and en-suite bathroom. The downstairs terrace receives morning sun and offers views to one of the swimming pools in the complex. The main terrace upstairs is ideal for entertaining as it has an outdoor kitchen and BBQ area, a jacuzzi, and plenty of space for dining or sunbathing. It also has good views to the Mediterranean sea. Another terrace off the master bedroom receives the late afternoon sun and has amazing open views down to the beach. This penthouse is sold including two garage spaces and two large storage rooms. Torre Bermeja is renowned for its five star facilities such as 24 hour security, two outdoor swimming pools, a heated indoor swimming pool, two gymnasiums, a sauna, Wi-Fi, and is conveniently located with direct access to the beach.