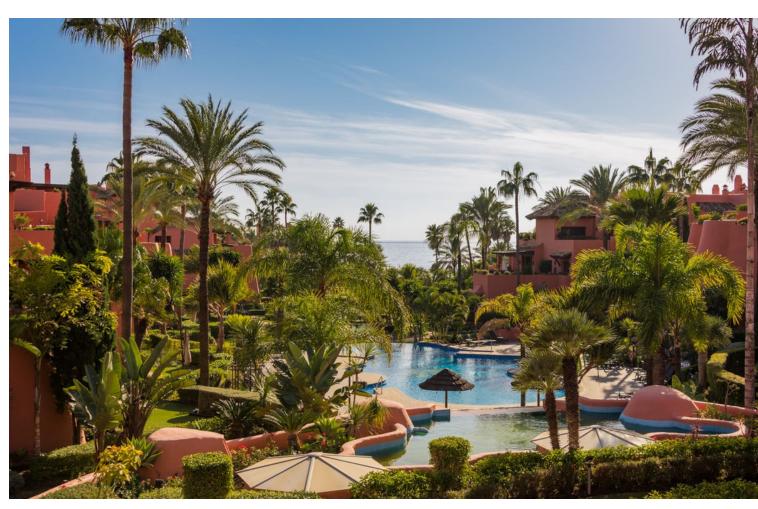

Resale

3

3

207 m2

Impressive penthouse located in the beachfront luxury complex of Torre Bermeja, on the New Golden Mile of Estepona. Situated very close to the sea this penthouse features 3 terraces, 2 of which offers sea views. The penthouse is built over two levels and consists of hallway, fully fitted kitchen with adjacent utility room, an ample living and dining room, a guest bedroom with en-suite bathroom and a separate guest bedroom and guest bathroom downstairs. Upstairs features the large master bedroom with its walk-in wardrobe and en-suite bathroom. The downstairs terrace receives morning sun and offers views to one of the swimming pools in the complex. The main terrace upstairs is ideal for entertaining as it has an outdoor kitchen and BBQ area, a jacuzzi, and plenty of space for dining or sunbathing. It also has good views to the Mediterranean sea. Another terrace off the master bedroom receives the late afternoon sun and has amazing open views down to the beach. This penthouse is sold including two garage spaces and two large storage rooms. Torre Bermeja is renowned for its five star facilities such as 24 hour security, two outdoor swimming pools, a heated indoor swimming pool, two gymnasiums, a sauna, Wi-Fi, and is conveniently located with direct access to the beach.