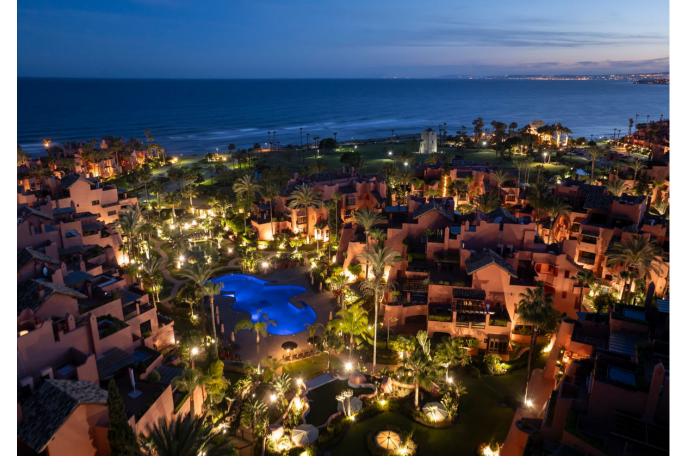

Resale

3

3

207 m2

Impressive penthouse located in the beachfront luxury complex of Torre Bermeja, on the New Golden Mile of Estepona. Situated very close to the sea this penthouse features 3 terraces, 2 of which offers sea views. The penthouse is built over two levels and consists of hallway, fully fitted kitchen with adjacent utility room, an ample living and dining room, a guest bedroom with en-suite bathroom and a separate guest bedroom and guest bathroom downstairs. Upstairs features the large master bedroom with its walk-in wardrobe and en-suite bathroom. The downstairs terrace receives morning sun and offers views to one of the swimming pools in the complex. The main terrace upstairs is ideal for entertaining as it has an outdoor kitchen and BBQ area, a jacuzzi, and plenty of space for dining or sunbathing. It also has good views to the Mediterranean sea. Another terrace off the master bedroom receives the late afternoon sun and has amazing open views down to the beach. This penthouse is sold including two garage spaces and two large storage rooms. Torre Bermeja is renowned for its five star facilities such as 24 hour security, two outdoor swimming pools, a heated indoor swimming pool, two gymnasiums, a sauna, Wi-Fi, and is conveniently located with direct access to the beach.