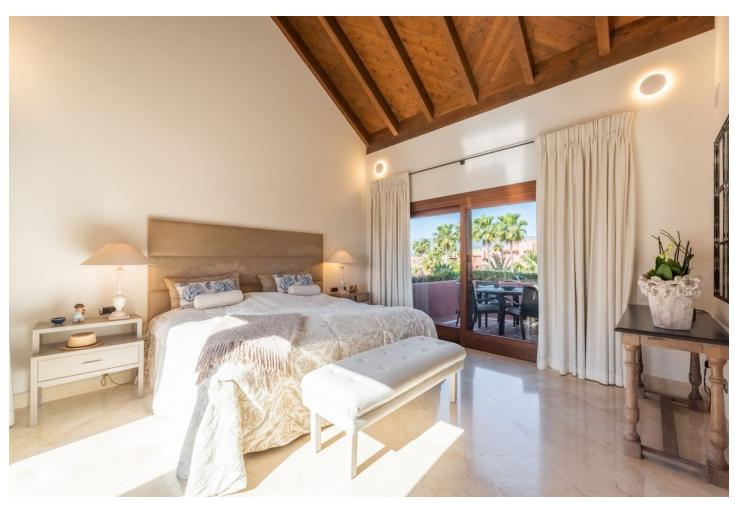

Resale

3

3

207 m2

Impressive penthouse located in the beachfront luxury complex of Torre Bermeja, on the New Golden Mile of Estepona. Situated very close to the sea this penthouse features 3 terraces, 2 of which offers sea views. The penthouse is built over two levels and consists of hallway, fully fitted kitchen with adjacent utility room, an ample living and dining room, a guest bedroom with en-suite bathroom and a separate guest bedroom and guest bathroom downstairs. Upstairs features the large master bedroom with its walk-in wardrobe and en-suite bathroom. The downstairs terrace receives morning sun and offers views to one of the swimming pools in the complex. The main terrace upstairs is ideal for entertaining as it has an outdoor kitchen and BBQ area, a jacuzzi, and plenty of space for dining or sunbathing. It also has good views to the Mediterranean sea. Another terrace off the master bedroom receives the late afternoon sun and has amazing open views down to the beach. This penthouse is sold including two garage spaces and two large storage rooms. Torre Bermeja is renowned for its five star facilities such as 24 hour security, two outdoor swimming pools, a heated indoor swimming pool, two gymnasiums, a sauna, Wi-Fi, and is conveniently located with direct access to the beach.