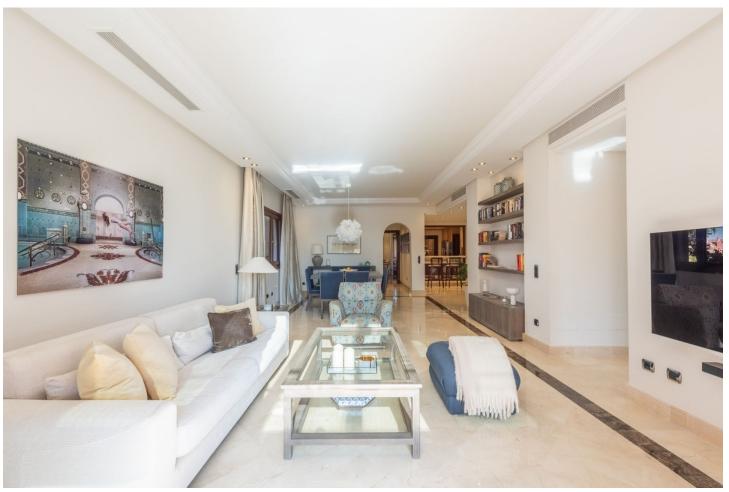

Resale

3

3

207 m2

Impressive penthouse located in the beachfront luxury complex of Torre Bermeja, on the New Golden Mile of Estepona. Situated very close to the sea this penthouse features 3 terraces, 2 of which offers sea views. The penthouse is built over two levels and consists of hallway, fully fitted kitchen with adjacent utility room, an ample living and dining room, a guest bedroom with en-suite bathroom and a separate guest bedroom and guest bathroom downstairs. Upstairs features the large master bedroom with its walk-in wardrobe and en-suite bathroom. The downstairs terrace receives morning sun and offers views to one of the swimming pools in the complex. The main terrace upstairs is ideal for entertaining as it has an outdoor kitchen and BBQ area, a jacuzzi, and plenty of space for dining or sunbathing. It also has good views to the Mediterranean sea. Another terrace off the master bedroom receives the late afternoon sun and has amazing open views down to the beach. This penthouse is sold including two garage spaces and two large storage rooms. Torre Bermeja is renowned for its five star facilities such as 24 hour security, two outdoor swimming pools, a heated indoor swimming pool, two gymnasiums, a sauna, Wi-Fi, and is conveniently located with direct access to the beach.