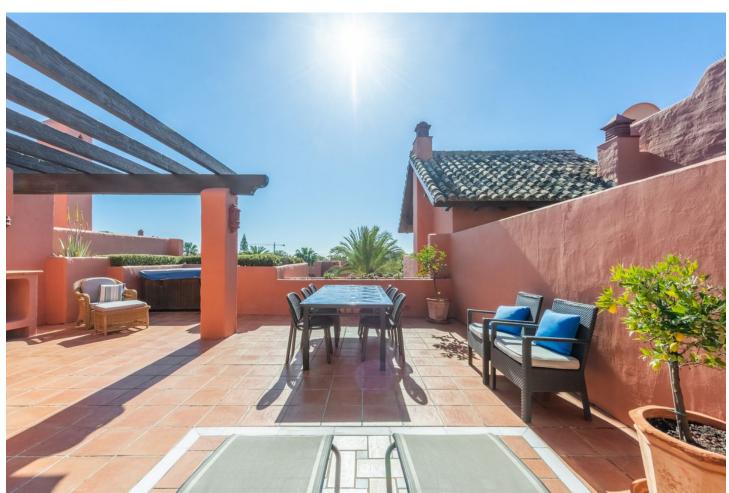

Resale

3

3

207 m2

Impressive penthouse located in the beachfront luxury complex of Torre Bermeja, on the New Golden Mile of Estepona. Situated very close to the sea this penthouse features 3 terraces, 2 of which offers sea views. The penthouse is built over two levels and consists of hallway, fully fitted kitchen with adjacent utility room, an ample living and dining room, a guest bedroom with en-suite bathroom and a separate guest bedroom and guest bathroom downstairs. Upstairs features the large master bedroom with its walk-in wardrobe and en-suite bathroom. The downstairs terrace receives morning sun and offers views to one of the swimming pools in the complex. The main terrace upstairs is ideal for entertaining as it has an outdoor kitchen and BBQ area, a jacuzzi, and plenty of space for dining or sunbathing. It also has good views to the Mediterranean sea. Another terrace off the master bedroom receives the late afternoon sun and has amazing open views down to the beach. This penthouse is sold including two garage spaces and two large storage rooms. Torre Bermeja is renowned for its five star facilities such as 24 hour security, two outdoor swimming pools, a heated indoor swimming pool, two gymnasiums, a sauna, Wi-Fi, and is conveniently located with direct access to the beach.