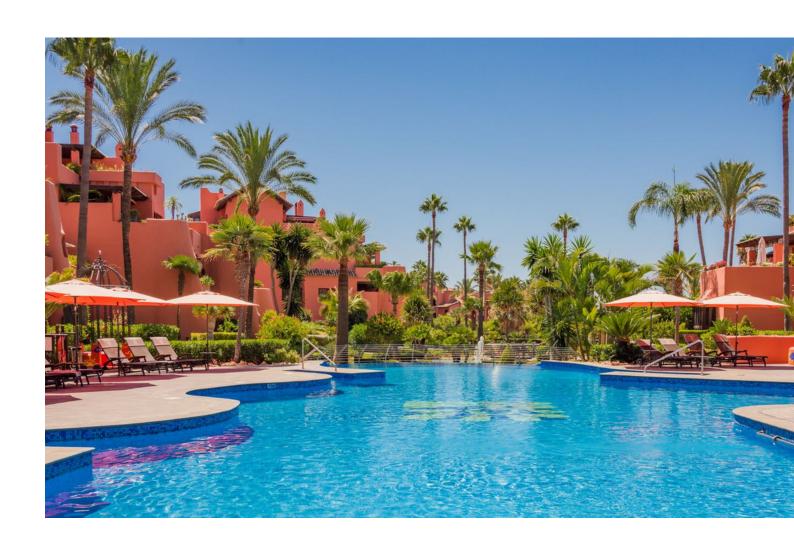

Resale

3

3

207 m2

Impressive penthouse located in the beachfront luxury complex of Torre Bermeja, on the New Golden Mile of Estepona. Situated very close to the sea this penthouse features 3 terraces, 2 of which offers sea views. The penthouse is built over two levels and consists of hallway, fully fitted kitchen with adjacent utility room, an ample living and dining room, a guest bedroom with en-suite bathroom and a separate guest bedroom and guest bathroom downstairs. Upstairs features the large master bedroom with its walk-in wardrobe and en-suite bathroom. The downstairs terrace receives morning sun and offers views to one of the swimming pools in the complex. The main terrace upstairs is ideal for entertaining as it has an outdoor kitchen and BBQ area, a jacuzzi, and plenty of space for dining or sunbathing. It also has good views to the Mediterranean sea. Another terrace off the master bedroom receives the late afternoon sun and has amazing open views down to the beach. This penthouse is sold including two garage spaces and two large storage rooms. Torre Bermeja is renowned for its five star facilities such as 24 hour security, two outdoor swimming pools, a heated indoor swimming pool, two gymnasiums, a sauna, Wi-Fi, and is conveniently located with direct access to the beach.