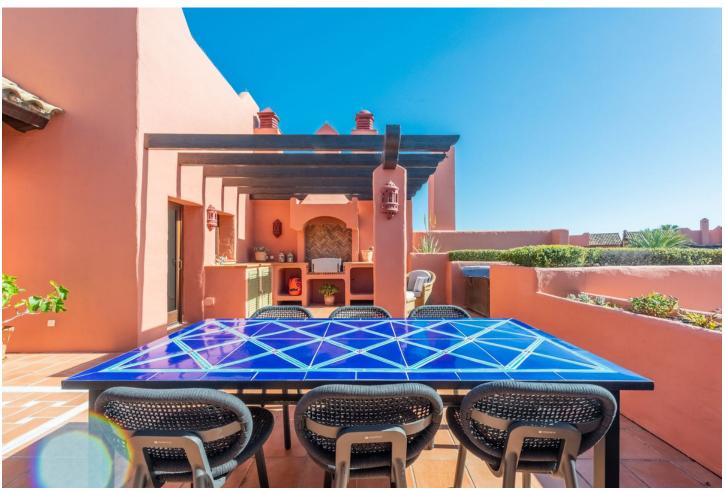

Resale

3

3

207 m2

Impressive penthouse located in the beachfront luxury complex of Torre Bermeja, on the New Golden Mile of Estepona. Situated very close to the sea this penthouse features 3 terraces, 2 of which offers sea views. The penthouse is built over two levels and consists of hallway, fully fitted kitchen with adjacent utility room, an ample living and dining room, a guest bedroom with en-suite bathroom and a separate guest bedroom and guest bathroom downstairs. Upstairs features the large master bedroom with its walk-in wardrobe and en-suite bathroom. The downstairs terrace receives morning sun and offers views to one of the swimming pools in the complex. The main terrace upstairs is ideal for entertaining as it has an outdoor kitchen and BBQ area, a jacuzzi, and plenty of space for dining or sunbathing. It also has good views to the Mediterranean sea. Another terrace off the master bedroom receives the late afternoon sun and has amazing open views down to the beach. This penthouse is sold including two garage spaces and two large storage rooms. Torre Bermeja is renowned for its five star facilities such as 24 hour security, two outdoor swimming pools, a heated indoor swimming pool, two gymnasiums, a sauna, Wi-Fi, and is conveniently located with direct access to the beach.