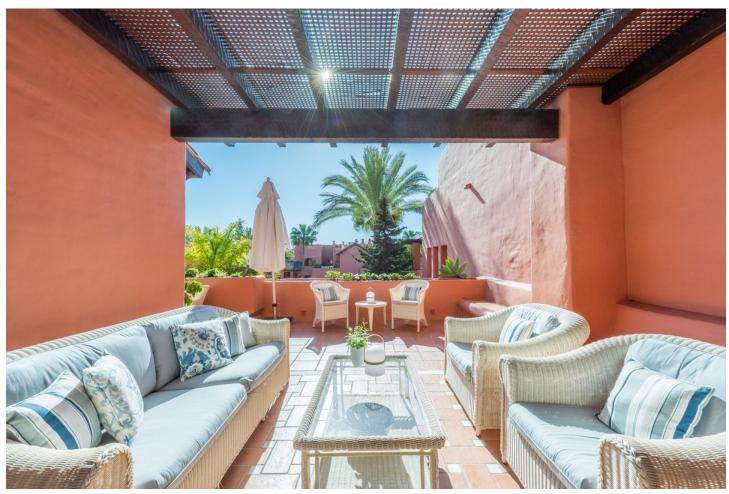

Resale

3

3

207 m2

Impressive penthouse located in the beachfront luxury complex of Torre Bermeja, on the New Golden Mile of Estepona. Situated very close to the sea this penthouse features 3 terraces, 2 of which offers sea views. The penthouse is built over two levels and consists of hallway, fully fitted kitchen with adjacent utility room, an ample living and dining room, a guest bedroom with en-suite bathroom and a separate guest bedroom and guest bathroom downstairs. Upstairs features the large master bedroom with its walk-in wardrobe and en-suite bathroom. The downstairs terrace receives morning sun and offers views to one of the swimming pools in the complex. The main terrace upstairs is ideal for entertaining as it has an outdoor kitchen and BBQ area, a jacuzzi, and plenty of space for dining or sunbathing. It also has good views to the Mediterranean sea. Another terrace off the master bedroom receives the late afternoon sun and has amazing open views down to the beach. This penthouse is sold including two garage spaces and two large storage rooms. Torre Bermeja is renowned for its five star facilities such as 24 hour security, two outdoor swimming pools, a heated indoor swimming pool, two gymnasiums, a sauna, Wi-Fi, and is conveniently located with direct access to the beach.