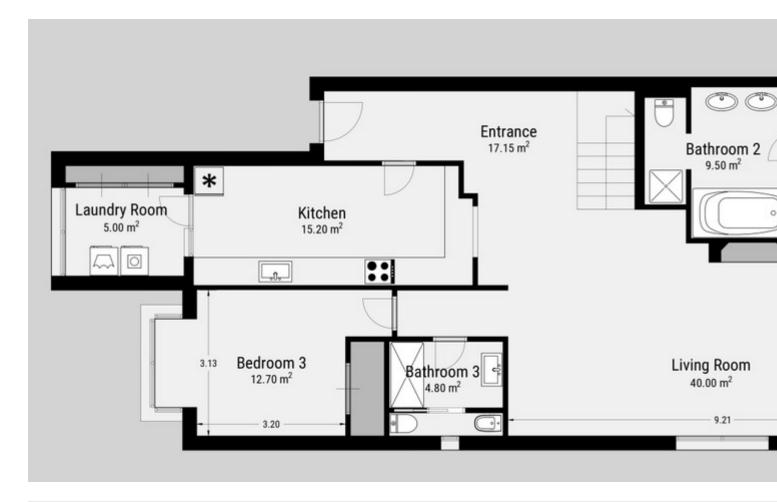

Resale

3

3

207 m2

Impressive penthouse located in the beachfront luxury complex of Torre Bermeja, on the New Golden Mile of Estepona. Situated very close to the sea this penthouse features 3 terraces, 2 of which offers sea views. The penthouse is built over two levels and consists of hallway, fully fitted kitchen with adjacent utility room, an ample living and dining room, a guest bedroom with en-suite bathroom and a separate guest bedroom and guest bathroom downstairs. Upstairs features the large master bedroom with its walk-in wardrobe and en-suite bathroom. The downstairs terrace receives morning sun and offers views to one of the swimming pools in the complex. The main terrace upstairs is ideal for entertaining as it has an outdoor kitchen and BBQ area, a jacuzzi, and plenty of space for dining or sunbathing. It also has good views to the Mediterranean sea. Another terrace off the master bedroom receives the late afternoon sun and has amazing open views down to the beach. This penthouse is sold including two garage spaces and two large storage rooms. Torre Bermeja is renowned for its five star facilities such as 24 hour security, two outdoor swimming pools, a heated indoor swimming pool, two gymnasiums, a sauna, Wi-Fi, and is conveniently located with direct access to the beach.