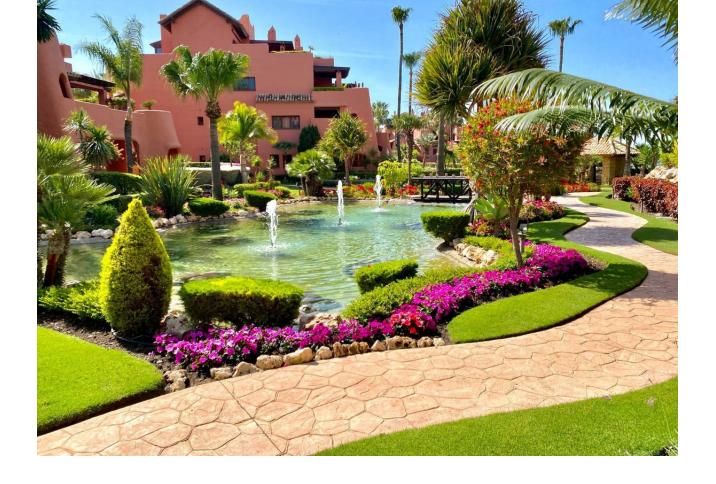

Resale

3

3

207 m2

Impressive penthouse located in the beachfront luxury complex of Torre Bermeja, on the New Golden Mile of Estepona. Situated very close to the sea this penthouse features 3 terraces, 2 of which offers sea views. The penthouse is built over two levels and consists of hallway, fully fitted kitchen with adjacent utility room, an ample living and dining room, a guest bedroom with en-suite bathroom and a separate guest bedroom and guest bathroom downstairs. Upstairs features the large master bedroom with its walk-in wardrobe and en-suite bathroom. The downstairs terrace receives morning sun and offers views to one of the swimming pools in the complex. The main terrace upstairs is ideal for entertaining as it has an outdoor kitchen and BBQ area, a jacuzzi, and plenty of space for dining or sunbathing. It also has good views to the Mediterranean sea. Another terrace off the master bedroom receives the late afternoon sun and has amazing open views down to the beach. This penthouse is sold including two garage spaces and two large storage rooms. Torre Bermeja is renowned for its five star facilities such as 24 hour security, two outdoor swimming pools, a heated indoor swimming pool, two gymnasiums, a sauna, Wi-Fi, and is conveniently located with direct access to the beach.