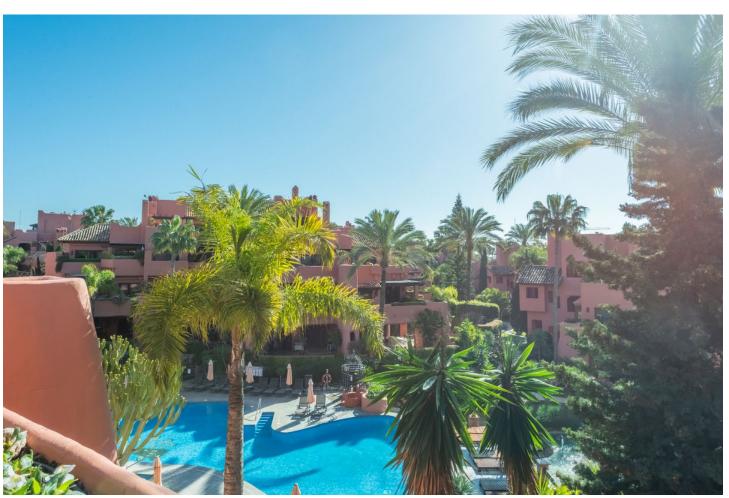

Resale

3

3

207 m2

Impressive penthouse located in the beachfront luxury complex of Torre Bermeja, on the New Golden Mile of Estepona. Situated very close to the sea this penthouse features 3 terraces, 2 of which offers sea views. The penthouse is built over two levels and consists of hallway, fully fitted kitchen with adjacent utility room, an ample living and dining room, a guest bedroom with en-suite bathroom and a separate guest bedroom and guest bathroom downstairs. Upstairs features the large master bedroom with its walk-in wardrobe and en-suite bathroom. The downstairs terrace receives morning sun and offers views to one of the swimming pools in the complex. The main terrace upstairs is ideal for entertaining as it has an outdoor kitchen and BBQ area, a jacuzzi, and plenty of space for dining or sunbathing. It also has good views to the Mediterranean sea. Another terrace off the master bedroom receives the late afternoon sun and has amazing open views down to the beach. This penthouse is sold including two garage spaces and two large storage rooms. Torre Bermeja is renowned for its five star facilities such as 24 hour security, two outdoor swimming pools, a heated indoor swimming pool, two gymnasiums, a sauna, Wi-Fi, and is conveniently located with direct access to the beach.