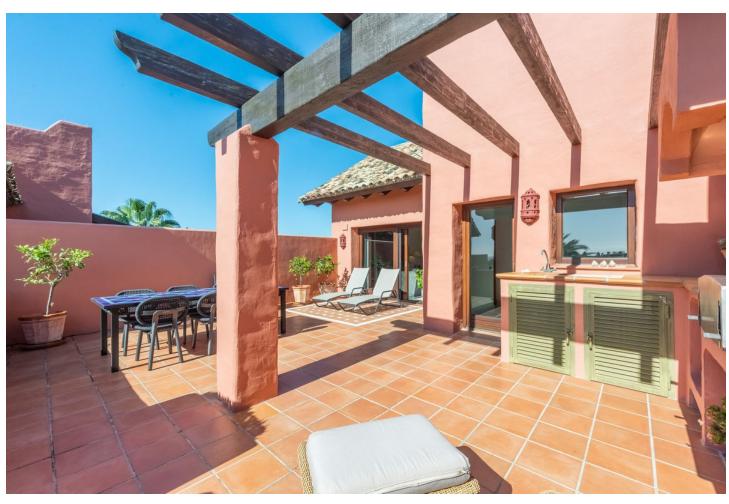

Resale

3

3

207 m2

Impressive penthouse located in the beachfront luxury complex of Torre Bermeja, on the New Golden Mile of Estepona. Situated very close to the sea this penthouse features 3 terraces, 2 of which offers sea views. The penthouse is built over two levels and consists of hallway, fully fitted kitchen with adjacent utility room, an ample living and dining room, a guest bedroom with en-suite bathroom and a separate guest bedroom and guest bathroom downstairs. Upstairs features the large master bedroom with its walk-in wardrobe and en-suite bathroom. The downstairs terrace receives morning sun and offers views to one of the swimming pools in the complex. The main terrace upstairs is ideal for entertaining as it has an outdoor kitchen and BBQ area, a jacuzzi, and plenty of space for dining or sunbathing. It also has good views to the Mediterranean sea. Another terrace off the master bedroom receives the late afternoon sun and has amazing open views down to the beach. This penthouse is sold including two garage spaces and two large storage rooms. Torre Bermeja is renowned for its five star facilities such as 24 hour security, two outdoor swimming pools, a heated indoor swimming pool, two gymnasiums, a sauna, Wi-Fi, and is conveniently located with direct access to the beach.