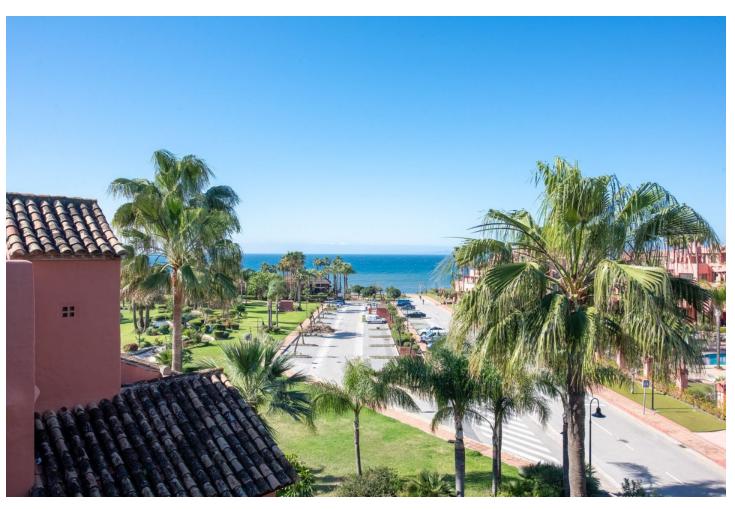

Resale

3

3

207 m2

Impressive penthouse located in the beachfront luxury complex of Torre Bermeja, on the New Golden Mile of Estepona. Situated very close to the sea this penthouse features 3 terraces, 2 of which offers sea views. The penthouse is built over two levels and consists of hallway, fully fitted kitchen with adjacent utility room, an ample living and dining room, a guest bedroom with en-suite bathroom and a separate guest bedroom and guest bathroom downstairs. Upstairs features the large master bedroom with its walk-in wardrobe and en-suite bathroom. The downstairs terrace receives morning sun and offers views to one of the swimming pools in the complex. The main terrace upstairs is ideal for entertaining as it has an outdoor kitchen and BBQ area, a jacuzzi, and plenty of space for dining or sunbathing. It also has good views to the Mediterranean sea. Another terrace off the master bedroom receives the late afternoon sun and has amazing open views down to the beach. This penthouse is sold including two garage spaces and two large storage rooms. Torre Bermeja is renowned for its five star facilities such as 24 hour security, two outdoor swimming pools, a heated indoor swimming pool, two gymnasiums, a sauna, Wi-Fi, and is conveniently located with direct access to the beach.