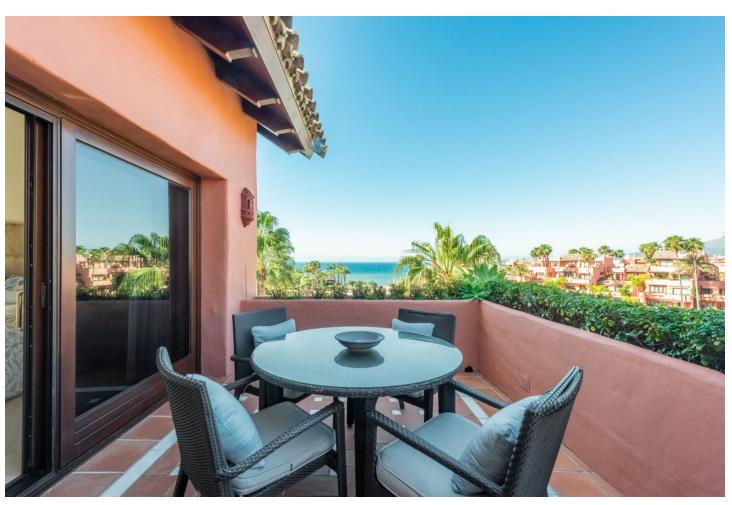

Resale

3

3

207 m2

Impressive penthouse located in the beachfront luxury complex of Torre Bermeja, on the New Golden Mile of Estepona. Situated very close to the sea this penthouse features 3 terraces, 2 of which offers sea views. The penthouse is built over two levels and consists of hallway, fully fitted kitchen with adjacent utility room, an ample living and dining room, a guest bedroom with en-suite bathroom and a separate guest bedroom and guest bathroom downstairs. Upstairs features the large master bedroom with its walk-in wardrobe and en-suite bathroom. The downstairs terrace receives morning sun and offers views to one of the swimming pools in the complex. The main terrace upstairs is ideal for entertaining as it has an outdoor kitchen and BBQ area, a jacuzzi, and plenty of space for dining or sunbathing. It also has good views to the Mediterranean sea. Another terrace off the master bedroom receives the late afternoon sun and has amazing open views down to the beach. This penthouse is sold including two garage spaces and two large storage rooms. Torre Bermeja is renowned for its five star facilities such as 24 hour security, two outdoor swimming pools, a heated indoor swimming pool, two gymnasiums, a sauna, Wi-Fi, and is conveniently located with direct access to the beach.