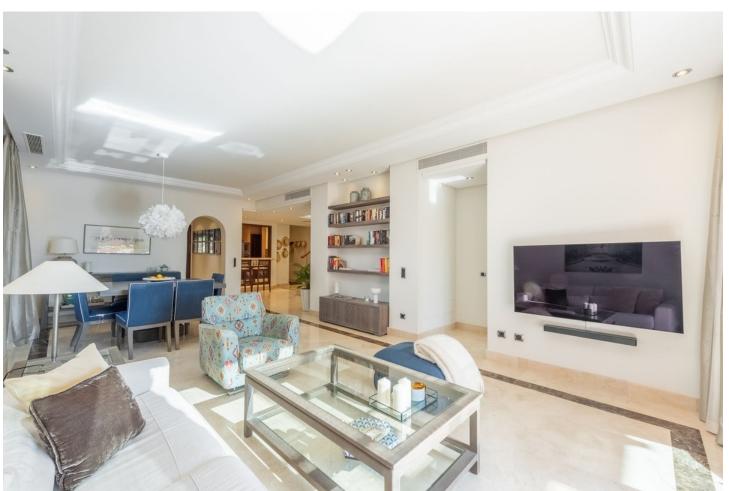

Resale

3

3

207 m2

Impressive penthouse located in the beachfront luxury complex of Torre Bermeja, on the New Golden Mile of Estepona. Situated very close to the sea this penthouse features 3 terraces, 2 of which offers sea views. The penthouse is built over two levels and consists of hallway, fully fitted kitchen with adjacent utility room, an ample living and dining room, a guest bedroom with en-suite bathroom and a separate guest bedroom and guest bathroom downstairs. Upstairs features the large master bedroom with its walk-in wardrobe and en-suite bathroom. The downstairs terrace receives morning sun and offers views to one of the swimming pools in the complex. The main terrace upstairs is ideal for entertaining as it has an outdoor kitchen and BBQ area, a jacuzzi, and plenty of space for dining or sunbathing. It also has good views to the Mediterranean sea. Another terrace off the master bedroom receives the late afternoon sun and has amazing open views down to the beach. This penthouse is sold including two garage spaces and two large storage rooms. Torre Bermeja is renowned for its five star facilities such as 24 hour security, two outdoor swimming pools, a heated indoor swimming pool, two gymnasiums, a sauna, Wi-Fi, and is conveniently located with direct access to the beach.