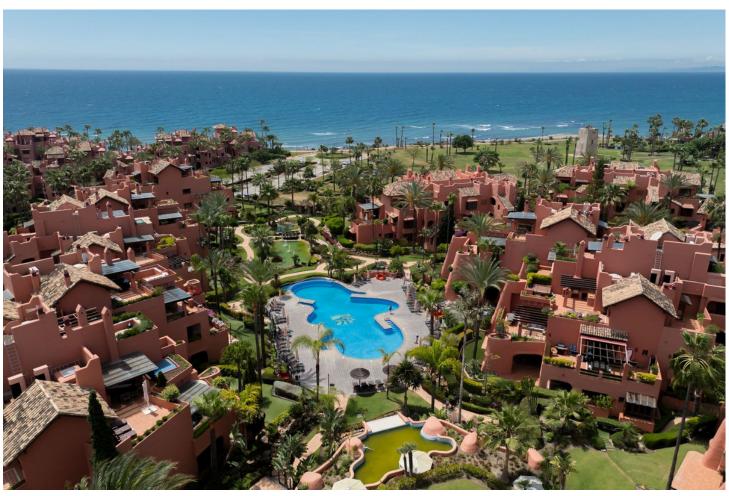

Resale

3

3

207 m2

Impressive penthouse located in the beachfront luxury complex of Torre Bermeja, on the New Golden Mile of Estepona. Situated very close to the sea this penthouse features 3 terraces, 2 of which offers sea views. The penthouse is built over two levels and consists of hallway, fully fitted kitchen with adjacent utility room, an ample living and dining room, a guest bedroom with en-suite bathroom and a separate guest bedroom and guest bathroom downstairs. Upstairs features the large master bedroom with its walk-in wardrobe and en-suite bathroom. The downstairs terrace receives morning sun and offers views to one of the swimming pools in the complex. The main terrace upstairs is ideal for entertaining as it has an outdoor kitchen and BBQ area, a jacuzzi, and plenty of space for dining or sunbathing. It also has good views to the Mediterranean sea. Another terrace off the master bedroom receives the late afternoon sun and has amazing open views down to the beach. This penthouse is sold including two garage spaces and two large storage rooms. Torre Bermeja is renowned for its five star facilities such as 24 hour security, two outdoor swimming pools, a heated indoor swimming pool, two gymnasiums, a sauna, Wi-Fi, and is conveniently located with direct access to the beach.