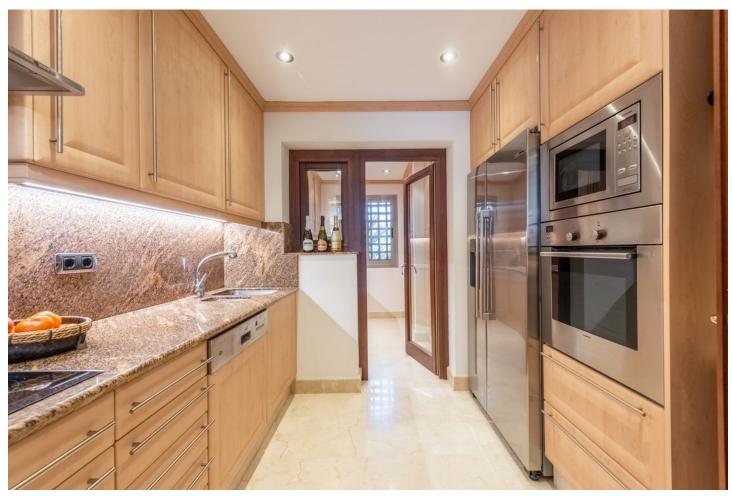

Resale

3

3

207 m2

Impressive penthouse located in the beachfront luxury complex of Torre Bermeja, on the New Golden Mile of Estepona. Situated very close to the sea this penthouse features 3 terraces, 2 of which offers sea views. The penthouse is built over two levels and consists of hallway, fully fitted kitchen with adjacent utility room, an ample living and dining room, a guest bedroom with en-suite bathroom and a separate guest bedroom and guest bathroom downstairs. Upstairs features the large master bedroom with its walk-in wardrobe and en-suite bathroom. The downstairs terrace receives morning sun and offers views to one of the swimming pools in the complex. The main terrace upstairs is ideal for entertaining as it has an outdoor kitchen and BBQ area, a jacuzzi, and plenty of space for dining or sunbathing. It also has good views to the Mediterranean sea. Another terrace off the master bedroom receives the late afternoon sun and has amazing open views down to the beach. This penthouse is sold including two garage spaces and two large storage rooms. Torre Bermeja is renowned for its five star facilities such as 24 hour security, two outdoor swimming pools, a heated indoor swimming pool, two gymnasiums, a sauna, Wi-Fi, and is conveniently located with direct access to the beach.