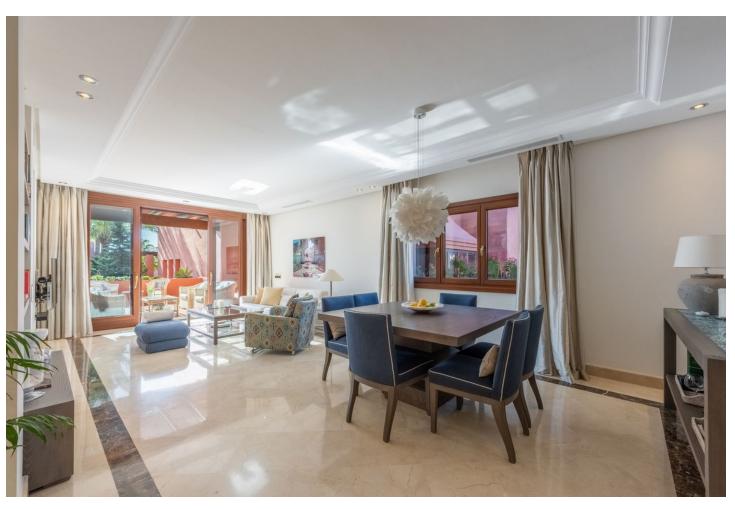

Resale

3

3

207 m2

Impressive penthouse located in the beachfront luxury complex of Torre Bermeja, on the New Golden Mile of Estepona. Situated very close to the sea this penthouse features 3 terraces, 2 of which offers sea views. The penthouse is built over two levels and consists of hallway, fully fitted kitchen with adjacent utility room, an ample living and dining room, a guest bedroom with en-suite bathroom and a separate guest bedroom and guest bathroom downstairs. Upstairs features the large master bedroom with its walk-in wardrobe and en-suite bathroom. The downstairs terrace receives morning sun and offers views to one of the swimming pools in the complex. The main terrace upstairs is ideal for entertaining as it has an outdoor kitchen and BBQ area, a jacuzzi, and plenty of space for dining or sunbathing. It also has good views to the Mediterranean sea. Another terrace off the master bedroom receives the late afternoon sun and has amazing open views down to the beach. This penthouse is sold including two garage spaces and two large storage rooms. Torre Bermeja is renowned for its five star facilities such as 24 hour security, two outdoor swimming pools, a heated indoor swimming pool, two gymnasiums, a sauna, Wi-Fi, and is conveniently located with direct access to the beach.