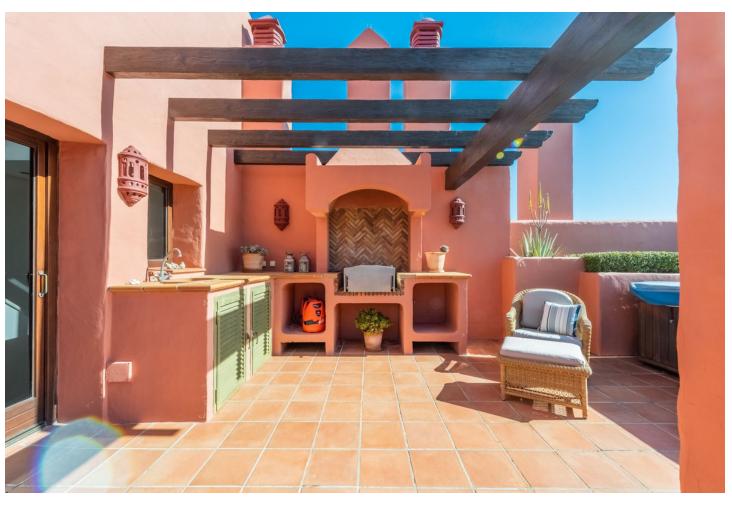

Resale

3

3

207 m2

Impressive penthouse located in the beachfront luxury complex of Torre Bermeja, on the New Golden Mile of Estepona. Situated very close to the sea this penthouse features 3 terraces, 2 of which offers sea views. The penthouse is built over two levels and consists of hallway, fully fitted kitchen with adjacent utility room, an ample living and dining room, a guest bedroom with en-suite bathroom and a separate guest bedroom and guest bathroom downstairs. Upstairs features the large master bedroom with its walk-in wardrobe and en-suite bathroom. The downstairs terrace receives morning sun and offers views to one of the swimming pools in the complex. The main terrace upstairs is ideal for entertaining as it has an outdoor kitchen and BBQ area, a jacuzzi, and plenty of space for dining or sunbathing. It also has good views to the Mediterranean sea. Another terrace off the master bedroom receives the late afternoon sun and has amazing open views down to the beach. This penthouse is sold including two garage spaces and two large storage rooms. Torre Bermeja is renowned for its five star facilities such as 24 hour security, two outdoor swimming pools, a heated indoor swimming pool, two gymnasiums, a sauna, Wi-Fi, and is conveniently located with direct access to the beach.