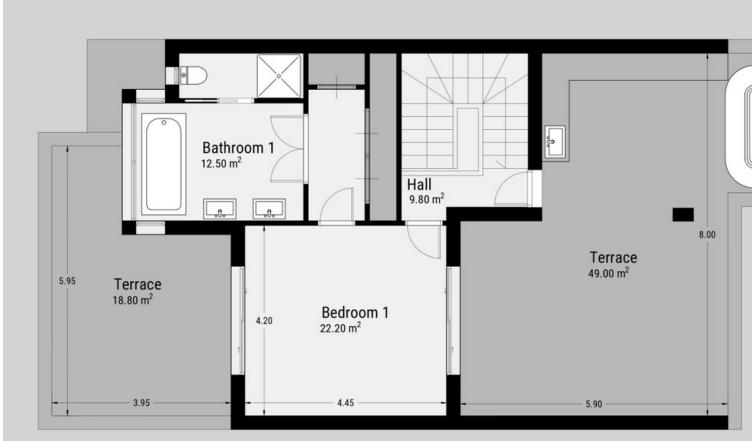

Resale

3

3

207 m2

Impressive penthouse located in the beachfront luxury complex of Torre Bermeja, on the New Golden Mile of Estepona. Situated very close to the sea this penthouse features 3 terraces, 2 of which offers sea views. The penthouse is built over two levels and consists of hallway, fully fitted kitchen with adjacent utility room, an ample living and dining room, a guest bedroom with en-suite bathroom and a separate guest bedroom and guest bathroom downstairs. Upstairs features the large master bedroom with its walk-in wardrobe and en-suite bathroom. The downstairs terrace receives morning sun and offers views to one of the swimming pools in the complex. The main terrace upstairs is ideal for entertaining as it has an outdoor kitchen and BBQ area, a jacuzzi, and plenty of space for dining or sunbathing. It also has good views to the Mediterranean sea. Another terrace off the master bedroom receives the late afternoon sun and has amazing open views down to the beach. This penthouse is sold including two garage spaces and two large storage rooms. Torre Bermeja is renowned for its five star facilities such as 24 hour security, two outdoor swimming pools, a heated indoor swimming pool, two gymnasiums, a sauna, Wi-Fi, and is conveniently located with direct access to the beach.