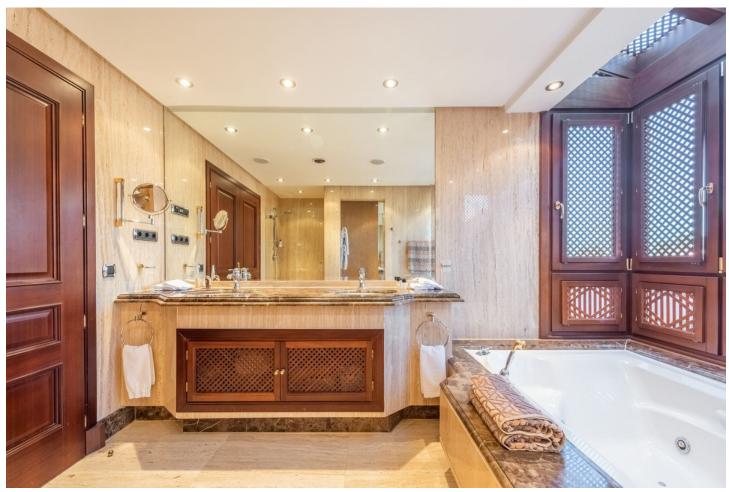

Resale

3

3

207 m2

Impressive penthouse located in the beachfront luxury complex of Torre Bermeja, on the New Golden Mile of Estepona. Situated very close to the sea this penthouse features 3 terraces, 2 of which offers sea views. The penthouse is built over two levels and consists of hallway, fully fitted kitchen with adjacent utility room, an ample living and dining room, a guest bedroom with en-suite bathroom and a separate guest bedroom and guest bathroom downstairs. Upstairs features the large master bedroom with its walk-in wardrobe and en-suite bathroom. The downstairs terrace receives morning sun and offers views to one of the swimming pools in the complex. The main terrace upstairs is ideal for entertaining as it has an outdoor kitchen and BBQ area, a jacuzzi, and plenty of space for dining or sunbathing. It also has good views to the Mediterranean sea. Another terrace off the master bedroom receives the late afternoon sun and has amazing open views down to the beach. This penthouse is sold including two garage spaces and two large storage rooms. Torre Bermeja is renowned for its five star facilities such as 24 hour security, two outdoor swimming pools, a heated indoor swimming pool, two gymnasiums, a sauna, Wi-Fi, and is conveniently located with direct access to the beach.