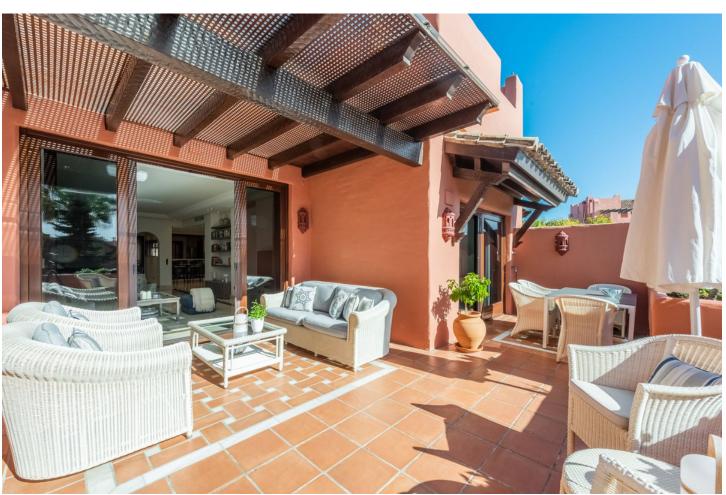

Resale

3

3

207 m2

Impressive penthouse located in the beachfront luxury complex of Torre Bermeja, on the New Golden Mile of Estepona. Situated very close to the sea this penthouse features 3 terraces, 2 of which offers sea views. The penthouse is built over two levels and consists of hallway, fully fitted kitchen with adjacent utility room, an ample living and dining room, a guest bedroom with en-suite bathroom and a separate guest bedroom and guest bathroom downstairs. Upstairs features the large master bedroom with its walk-in wardrobe and en-suite bathroom. The downstairs terrace receives morning sun and offers views to one of the swimming pools in the complex. The main terrace upstairs is ideal for entertaining as it has an outdoor kitchen and BBQ area, a jacuzzi, and plenty of space for dining or sunbathing. It also has good views to the Mediterranean sea. Another terrace off the master bedroom receives the late afternoon sun and has amazing open views down to the beach. This penthouse is sold including two garage spaces and two large storage rooms. Torre Bermeja is renowned for its five star facilities such as 24 hour security, two outdoor swimming pools, a heated indoor swimming pool, two gymnasiums, a sauna, Wi-Fi, and is conveniently located with direct access to the beach.