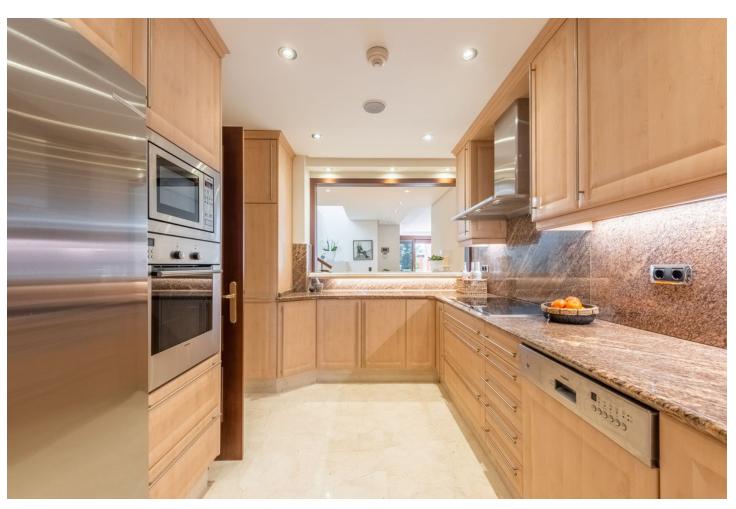

Resale

3

3

207 m2

Impressive penthouse located in the beachfront luxury complex of Torre Bermeja, on the New Golden Mile of Estepona. Situated very close to the sea this penthouse features 3 terraces, 2 of which offers sea views. The penthouse is built over two levels and consists of hallway, fully fitted kitchen with adjacent utility room, an ample living and dining room, a guest bedroom with en-suite bathroom and a separate guest bedroom and guest bathroom downstairs. Upstairs features the large master bedroom with its walk-in wardrobe and en-suite bathroom. The downstairs terrace receives morning sun and offers views to one of the swimming pools in the complex. The main terrace upstairs is ideal for entertaining as it has an outdoor kitchen and BBQ area, a jacuzzi, and plenty of space for dining or sunbathing. It also has good views to the Mediterranean sea. Another terrace off the master bedroom receives the late afternoon sun and has amazing open views down to the beach. This penthouse is sold including two garage spaces and two large storage rooms. Torre Bermeja is renowned for its five star facilities such as 24 hour security, two outdoor swimming pools, a heated indoor swimming pool, two gymnasiums, a sauna, Wi-Fi, and is conveniently located with direct access to the beach.