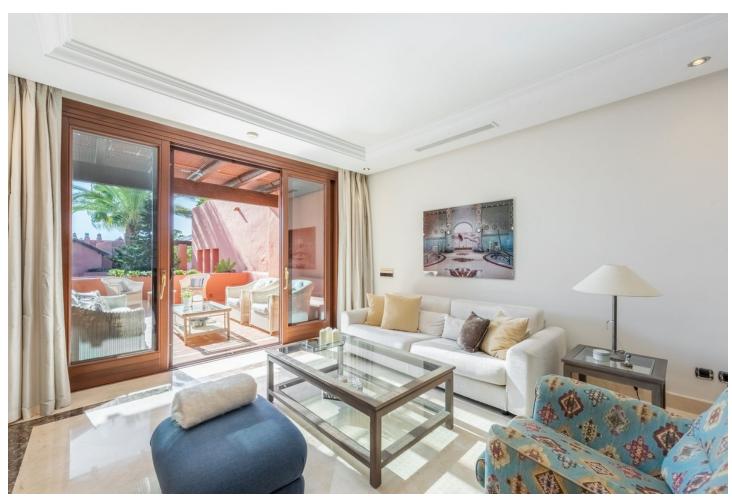

Resale

3

3

207 m2

Impressive penthouse located in the beachfront luxury complex of Torre Bermeja, on the New Golden Mile of Estepona. Situated very close to the sea this penthouse features 3 terraces, 2 of which offers sea views. The penthouse is built over two levels and consists of hallway, fully fitted kitchen with adjacent utility room, an ample living and dining room, a guest bedroom with en-suite bathroom and a separate guest bedroom and guest bathroom downstairs. Upstairs features the large master bedroom with its walk-in wardrobe and en-suite bathroom. The downstairs terrace receives morning sun and offers views to one of the swimming pools in the complex. The main terrace upstairs is ideal for entertaining as it has an outdoor kitchen and BBQ area, a jacuzzi, and plenty of space for dining or sunbathing. It also has good views to the Mediterranean sea. Another terrace off the master bedroom receives the late afternoon sun and has amazing open views down to the beach. This penthouse is sold including two garage spaces and two large storage rooms. Torre Bermeja is renowned for its five star facilities such as 24 hour security, two outdoor swimming pools, a heated indoor swimming pool, two gymnasiums, a sauna, Wi-Fi, and is conveniently located with direct access to the beach.