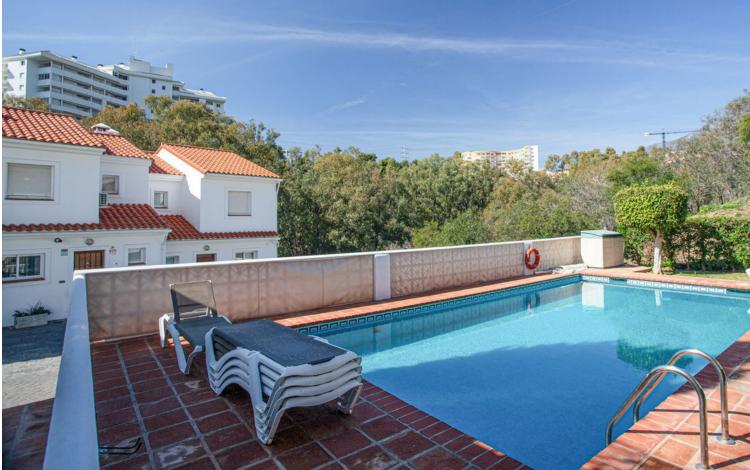

3

The mediterranean townhouse is characterized by its excellent transport links, just 5 minutes by car from Torreblanca beach and 9 minutes by car from the center of Fuengirola. In addition, In addition, the bus stop is also just a few steps away from the house. The bus also arrives at the Torreblanca train stop with connections to Fuengirola, Benalmádena and Málaga María Zambrano central station and Málaga airport. The small residential complex consists of only 9 semidetached houses and a building with 3 apartments. The owners of the complex benefit from a small communal garden with swimming pool. The entire exterior of the complex was completely repainted in September 2023. The house faces southwest and is distributed over 3 levels with a semi-basement, ground floor and upper floor and has 3 bedrooms, 2 Bathrooms and a guest toilet. The entrance to the house is located on the ground floor. To the right of the entrance is the quest toilet and to the left is the fully equipped kitchen with a practical serving hatch to the dining area of the living room. From the living room with fireplace you can access the terrace with a beautiful view of the forest in front and partly of the sea. On the first floor there are 2 bedrooms and 1 family bathroom with a bathtub. From the ground floor there is also access to the guest apartment in the semi-basement. The guest apartment has a small laundry/storage room, a bathroom with shower and a living room/bedroom with an integrated kitchen and access to the porch, where you can also enjoy the beautiful view of the vegetation. All bedrooms have built-in wardrobes with mirror fronts and blinds. The house has air conditioning and fireplace for ideal temperatures in all seasons. \*A 17 m2 garage is also included in the price. \* Light-filled house in a central location is ideal for couples or families. \* A good opportunity to acquire your own house in the sunny south of the Costa del Sol at an attractive price.