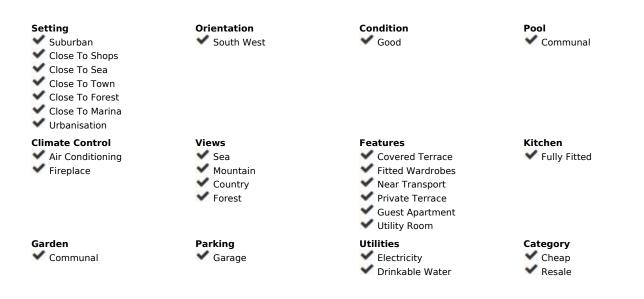

3

The mediterranean townhouse is characterized by its excellent transport links, just 5 minutes by car from Torreblanca beach and 9 minutes by car from the center of Fuengirola. In addition, In addition, the bus stop is also just a few steps away from the house. The bus also arrives at the Torreblanca train stop with connections to Fuengirola, Benalmádena and Málaga María Zambrano central station and Málaga airport. The small residential complex consists of only 9 semidetached houses and a building with 3 apartments. The owners of the complex benefit from a small communal garden with swimming pool. The entire exterior of the complex was completely repainted in September 2023. The house faces southwest and is distributed over 3 levels with a semi-basement, ground floor and upper floor and has 3 bedrooms, 2 Bathrooms and a guest toilet. The entrance to the house is located on the ground floor. To the right of the entrance is the quest toilet and to the left is the fully equipped kitchen with a practical serving hatch to the dining area of the living room. From the living room with fireplace you can access the terrace with a beautiful view of the forest in front and partly of the sea. On the first floor there are 2 bedrooms and 1 family bathroom with a bathtub. From the ground floor there is also access to the guest apartment in the semi-basement. The guest apartment has a small laundry/storage room, a bathroom with shower and a living room/bedroom with an integrated kitchen and access to the porch, where you can also enjoy the beautiful view of the vegetation. All bedrooms have built-in wardrobes with mirror fronts and blinds. The house has air conditioning and fireplace for ideal temperatures in all seasons. \*A 17 m2 garage is also included in the price. \* Light-filled house in a central location is ideal for couples or families. \* A good opportunity to acquire your own house in the sunny south of the Costa del Sol at an attractive price.