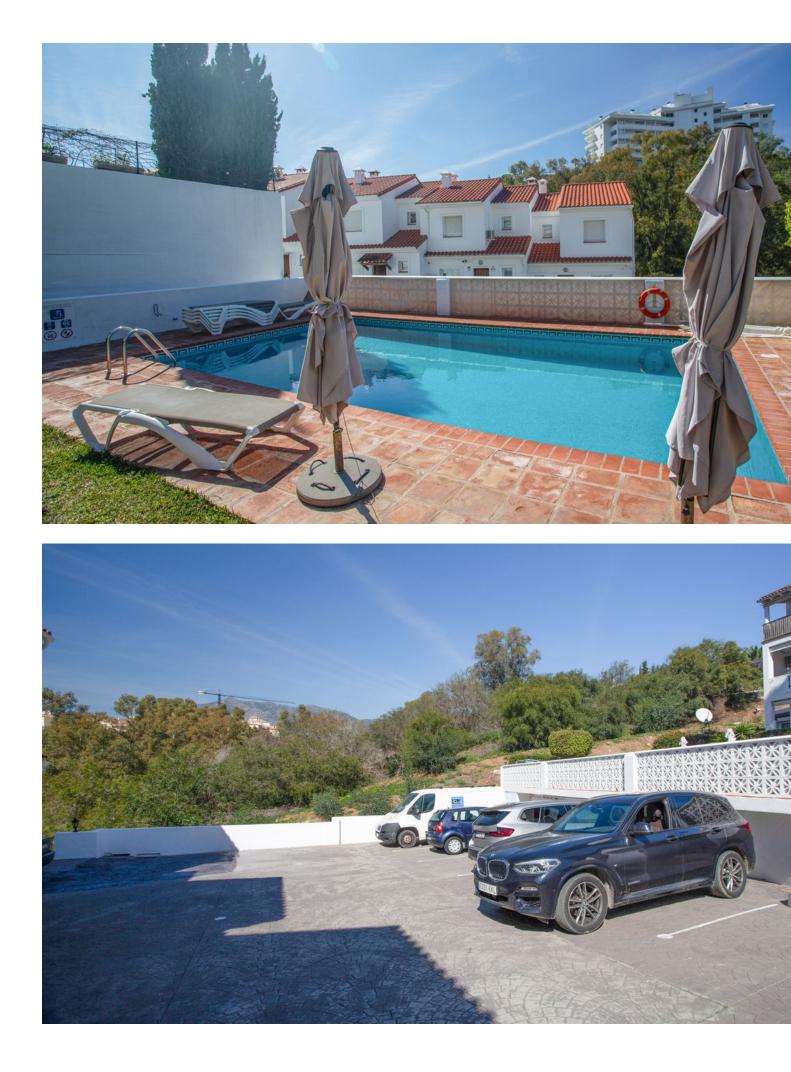

3

The mediterranean townhouse is characterized by its excellent transport links, just 5 minutes by car from Torreblanca beach and 9 minutes by car from the center of Fuengirola. In addition, In addition, the bus stop is also just a few steps away from the house. The bus also arrives at the Torreblanca train stop with connections to Fuengirola, Benalmádena and Málaga María Zambrano central station and Málaga airport. The small residential complex consists of only 9 semidetached houses and a building with 3 apartments. The owners of the complex benefit from a small communal garden with swimming pool. The entire exterior of the complex was completely repainted in September 2023. The house faces southwest and is distributed over 3 levels with a semi-basement, ground floor and upper floor and has 3 bedrooms, 2 Bathrooms and a guest toilet. The entrance to the house is located on the ground floor. To the right of the entrance is the quest toilet and to the left is the fully equipped kitchen with a practical serving hatch to the dining area of the living room. From the living room with fireplace you can access the terrace with a beautiful view of the forest in front and partly of the sea. On the first floor there are 2 bedrooms and 1 family bathroom with a bathtub. From the ground floor there is also access to the guest apartment in the semi-basement. The guest apartment has a small laundry/storage room, a bathroom with shower and a living room/bedroom with an integrated kitchen and access to the porch, where you can also enjoy the beautiful view of the vegetation. All bedrooms have built-in wardrobes with mirror fronts and blinds. The house has air conditioning and fireplace for ideal temperatures in all seasons. \*A 17 m2 garage is also included in the price. \* Light-filled house in a central location is ideal for couples or families. \* A good opportunity to acquire your own house in the sunny south of the Costa del Sol at an attractive price.