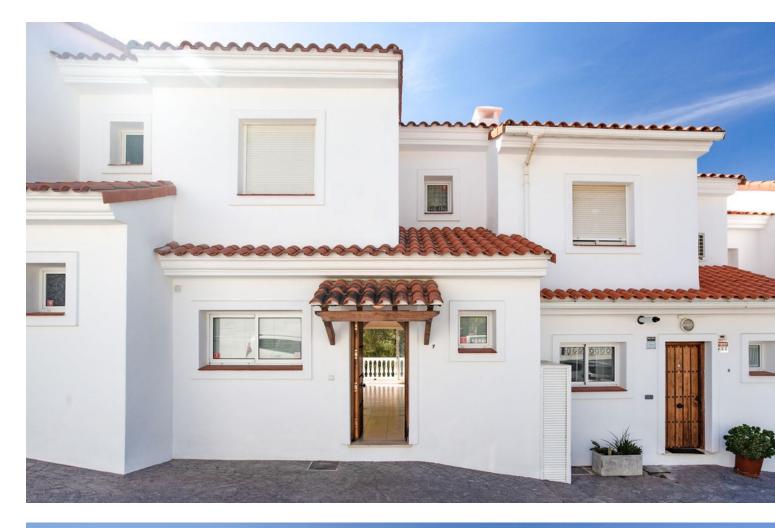

3

The mediterranean townhouse is characterized by its excellent transport links, just 5 minutes by car from Torreblanca beach and 9 minutes by car from the center of Fuengirola. In addition, In addition, the bus stop is also just a few steps away from the house. The bus also arrives at the Torreblanca train stop with connections to Fuengirola, Benalmádena and Málaga María Zambrano central station and Málaga airport. The small residential complex consists of only 9 semidetached houses and a building with 3 apartments. The owners of the complex benefit from a small communal garden with swimming pool. The entire exterior of the complex was completely repainted in September 2023. The house faces southwest and is distributed over 3 levels with a semi-basement, ground floor and upper floor and has 3 bedrooms, 2 Bathrooms and a guest toilet. The entrance to the house is located on the ground floor. To the right of the entrance is the quest toilet and to the left is the fully equipped kitchen with a practical serving hatch to the dining area of the living room. From the living room with fireplace you can access the terrace with a beautiful view of the forest in front and partly of the sea. On the first floor there are 2 bedrooms and 1 family bathroom with a bathtub. From the ground floor there is also access to the guest apartment in the semi-basement. The guest apartment has a small laundry/storage room, a bathroom with shower and a living room/bedroom with an integrated kitchen and access to the porch, where you can also enjoy the beautiful view of the vegetation. All bedrooms have built-in wardrobes with mirror fronts and blinds. The house has air conditioning and fireplace for ideal temperatures in all seasons. \*A 17 m2 garage is also included in the price. \* Light-filled house in a central location is ideal for couples or families. \* A good opportunity to acquire your own house in the sunny south of the Costa del Sol at an attractive price.