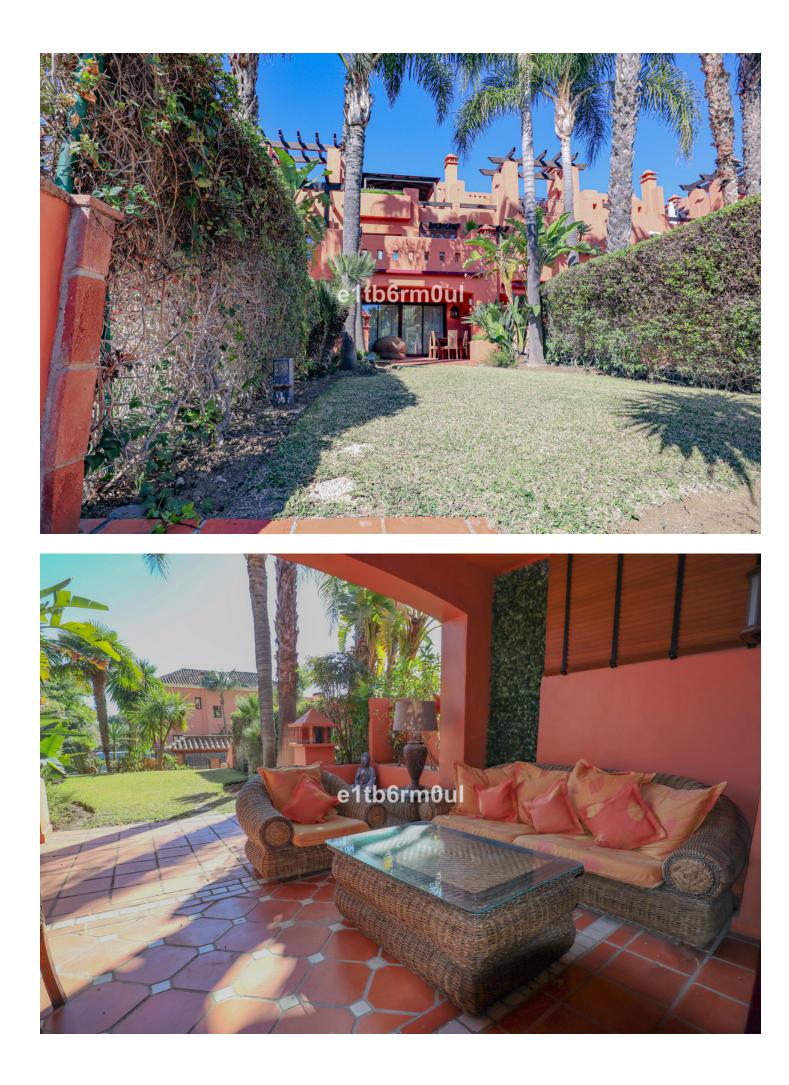

MARBELLA GOLDEN MILE • South facing townhouse situated on Marbella's Golden Mile, within walking distance from the prestigious both Puente Romano and Marbella Club hotels and their beach clubs and a short drive from Marbella centre and Puerto Banus. The fully gated secure complex combines contemporary architecture and the traditional Mediterranean style and boasts lush gardens with palm trees and two swimming pools with waterfall. Built on three levels plus roof terrace and to high standards, the bright townhouse consists, on the ground floor, of: a spacious living/dining room with access to a large porch and the private garden, fully fitted kitchen and a guest toilet. On the first floor there is the master bedroom with en suite bathroom and private terrace, two guest bedrooms with its own balconies sharing a bathroom. Extensive roof terrace with built-in barbecue and spectacular views to La Concha mountain and surrounding countryside. The lower floor with natural light is suitable for use as a cinema room, gym, office, guest room or fourth bedroom; being adjacent to a separate room with full facilities to convert it into a kitchen of bathroom. There is also a store room and direct access to a double underground garage. Other features: A/C hot&cold, security systems.

Garden ✓ Private