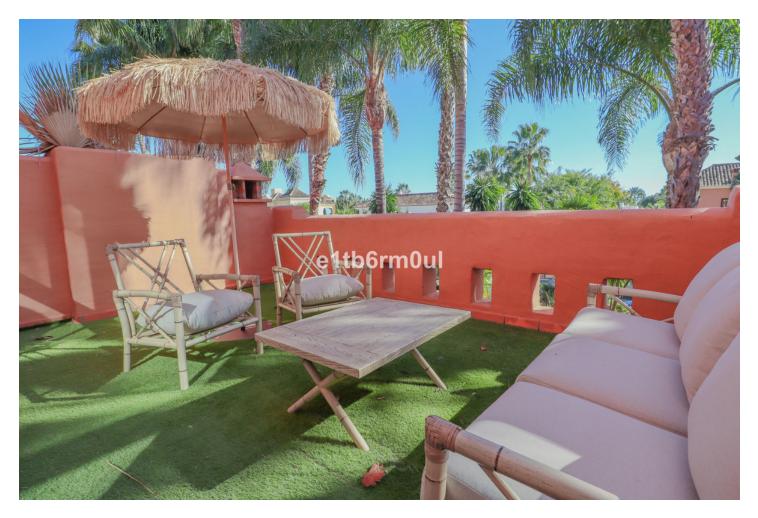

MARBELLA GOLDEN MILE • South facing townhouse situated on Marbella's Golden Mile, within walking distance from the prestigious both Puente Romano and Marbella Club hotels and their beach clubs and a short drive from Marbella centre and Puerto Banus. The fully gated secure complex combines contemporary architecture and the traditional Mediterranean style and boasts lush gardens with palm trees and two swimming pools with waterfall. Built on three levels plus roof terrace and to high standards, the bright townhouse consists, on the ground floor, of: a spacious living/dining room with access to a large porch and the private garden, fully fitted kitchen and a guest toilet. On the first floor there is the master bedroom with en suite bathroom and private terrace, two guest bedrooms with its own balconies sharing a bathroom. Extensive roof terrace with built-in barbecue and spectacular views to La Concha mountain and surrounding countryside. The lower floor with natural light is suitable for use as a cinema room, gym, office, guest room or fourth bedroom; being adjacent to a separate room with full facilities to convert it into a kitchen of bathroom. There is also a store room and direct access to a double underground garage. Other features: A/C hot&cold, security systems.