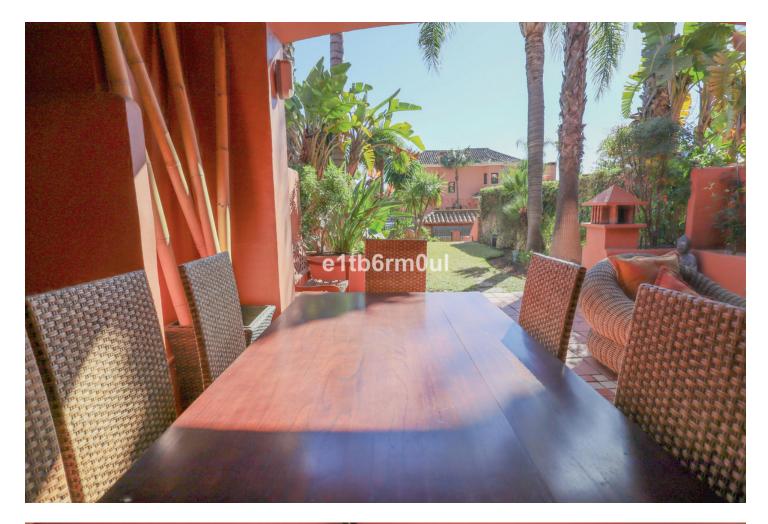

MARBELLA GOLDEN MILE • South facing townhouse situated on Marbella's Golden Mile, within walking distance from the prestigious both Puente Romano and Marbella Club hotels and their beach clubs and a short drive from Marbella centre and Puerto Banus. The fully gated secure complex combines contemporary architecture and the traditional Mediterranean style and boasts lush gardens with palm trees and two swimming pools with waterfall. Built on three levels plus roof terrace and to high standards, the bright townhouse consists, on the ground floor, of: a spacious living/dining room with access to a large porch and the private garden, fully fitted kitchen and a guest toilet. On the first floor there is the master bedroom with en suite bathroom and private terrace, two guest bedrooms with its own balconies sharing a bathroom. Extensive roof terrace with built-in barbecue and spectacular views to La Concha mountain and surrounding countryside. The lower floor with natural light is suitable for use as a cinema room, gym, office, guest room or fourth bedroom; being adjacent to a separate room with full facilities to convert it into a kitchen of bathroom. There is also a store room and direct access to a double underground garage. Other features: A/C hot&cold, security systems.