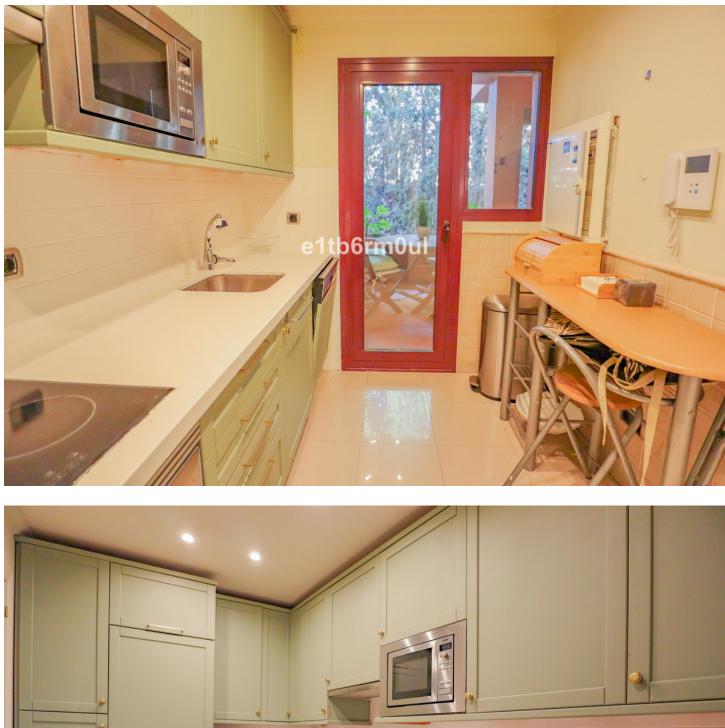

MARBELLA GOLDEN MILE • South facing townhouse situated on Marbella's Golden Mile, within walking distance from the prestigious both Puente Romano and Marbella Club hotels and their beach clubs and a short drive from Marbella centre and Puerto Banus. The fully gated secure complex combines contemporary architecture and the traditional Mediterranean style and boasts lush gardens with palm trees and two swimming pools with waterfall. Built on three levels plus roof terrace and to high standards, the bright townhouse consists, on the ground floor, of: a spacious living/dining room with access to a large porch and the private garden, fully fitted kitchen and a guest toilet. On the first floor there is the master bedroom with en suite bathroom and private terrace, two guest bedrooms with its own balconies sharing a bathroom. Extensive roof terrace with built-in barbecue and spectacular views to La Concha mountain and surrounding countryside. The lower floor with natural light is suitable for use as a cinema room, gym, office, guest room or fourth bedroom; being adjacent to a separate room with full facilities to convert it into a kitchen of bathroom. There is also a store room and direct access to a double underground garage. Other features: A/C hot&cold, security systems.