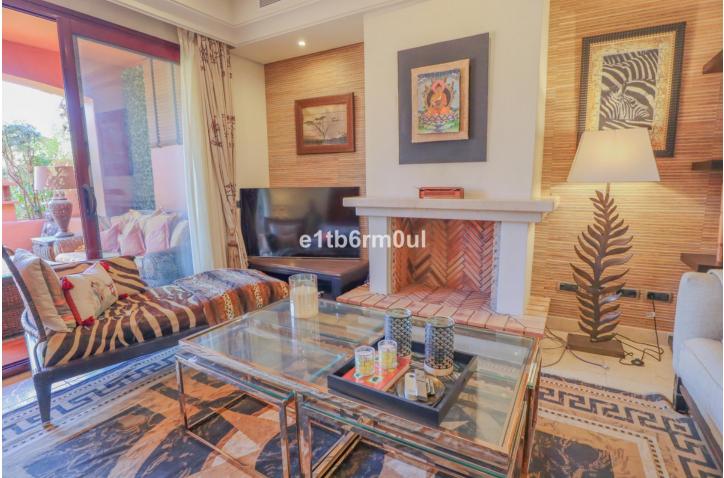

MARBELLA GOLDEN MILE • South facing townhouse situated on Marbella's Golden Mile, within walking distance from the prestigious both Puente Romano and Marbella Club hotels and their beach clubs and a short drive from Marbella centre and Puerto Banus. The fully gated secure complex combines contemporary architecture and the traditional Mediterranean style and boasts lush gardens with palm trees and two swimming pools with waterfall. Built on three levels plus roof terrace and to high standards, the bright townhouse consists, on the ground floor, of: a spacious living/dining room with access to a large porch and the private garden, fully fitted kitchen and a guest toilet. On the first floor there is the master bedroom with en suite bathroom and private terrace, two guest bedrooms with its own balconies sharing a bathroom. Extensive roof terrace with built-in barbecue and spectacular views to La Concha mountain and surrounding countryside. The lower floor with natural light is suitable for use as a cinema room, gym, office, guest room or fourth bedroom; being adjacent to a separate room with full facilities to convert it into a kitchen of bathroom. There is also a store room and direct access to a double underground garage. Other features: A/C hot&cold, security systems.