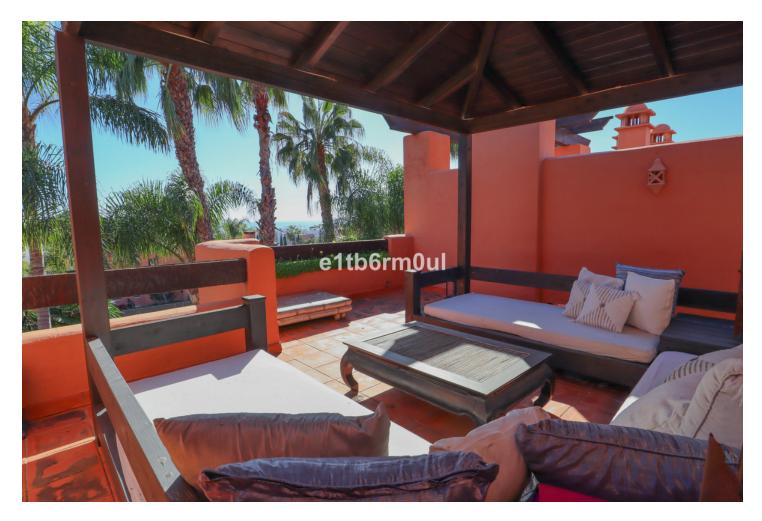

MARBELLA GOLDEN MILE • South facing townhouse situated on Marbella's Golden Mile, within walking distance from the prestigious both Puente Romano and Marbella Club hotels and their beach clubs and a short drive from Marbella centre and Puerto Banus. The fully gated secure complex combines contemporary architecture and the traditional Mediterranean style and boasts lush gardens with palm trees and two swimming pools with waterfall. Built on three levels plus roof terrace and to high standards, the bright townhouse consists, on the ground floor, of: a spacious living/dining room with access to a large porch and the private garden, fully fitted kitchen and a guest toilet. On the first floor there is the master bedroom with en suite bathroom and private terrace, two guest bedrooms with its own balconies sharing a bathroom. Extensive roof terrace with built-in barbecue and spectacular views to La Concha mountain and surrounding countryside. The lower floor with natural light is suitable for use as a cinema room, gym, office, guest room or fourth bedroom; being adjacent to a separate room with full facilities to convert it into a kitchen of bathroom. There is also a store room and direct access to a double underground garage. Other features: A/C hot&cold, security systems.