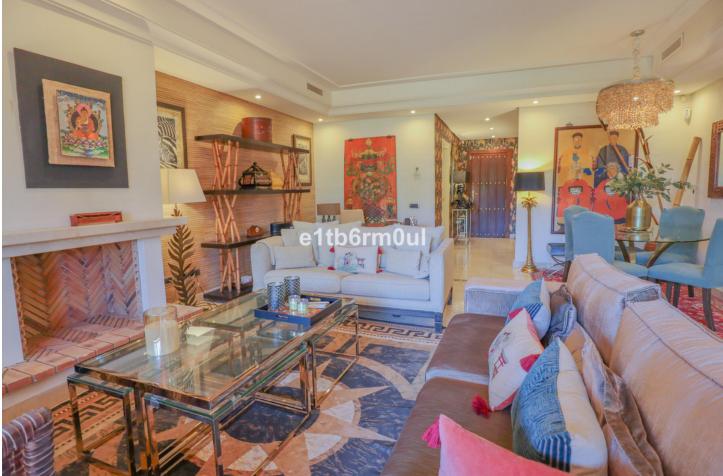

MARBELLA GOLDEN MILE • South facing townhouse situated on Marbella's Golden Mile, within walking distance from the prestigious both Puente Romano and Marbella Club hotels and their beach clubs and a short drive from Marbella centre and Puerto Banus. The fully gated secure complex combines contemporary architecture and the traditional Mediterranean style and boasts lush gardens with palm trees and two swimming pools with waterfall. Built on three levels plus roof terrace and to high standards, the bright townhouse consists, on the ground floor, of: a spacious living/dining room with access to a large porch and the private garden, fully fitted kitchen and a guest toilet. On the first floor there is the master bedroom with en suite bathroom and private terrace, two guest bedrooms with its own balconies sharing a bathroom. Extensive roof terrace with built-in barbecue and spectacular views to La Concha mountain and surrounding countryside. The lower floor with natural light is suitable for use as a cinema room, gym, office, guest room or fourth bedroom; being adjacent to a separate room with full facilities to convert it into a kitchen of bathroom. There is also a store room and direct access to a double underground garage. Other features: A/C hot&cold, security systems.