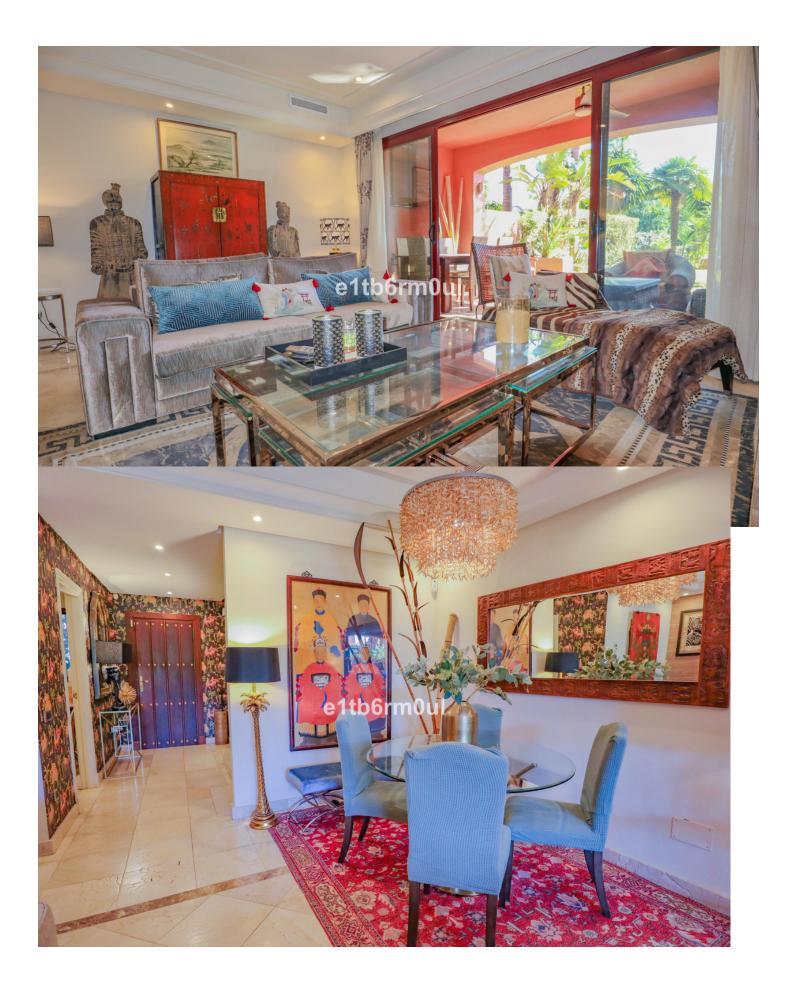

MARBELLA GOLDEN MILE • South facing townhouse situated on Marbella's Golden Mile, within walking distance from the prestigious both Puente Romano and Marbella Club hotels and their beach clubs and a short drive from Marbella centre and Puerto Banus. The fully gated secure complex combines contemporary architecture and the traditional Mediterranean style and boasts lush gardens with palm trees and two swimming pools with waterfall. Built on three levels plus roof terrace and to high standards, the bright townhouse consists, on the ground floor, of: a spacious living/dining room with access to a large porch and the private garden, fully fitted kitchen and a guest toilet. On the first floor there is the master bedroom with en suite bathroom and private terrace, two guest bedrooms with its own balconies sharing a bathroom. Extensive roof terrace with built-in barbecue and spectacular views to La Concha mountain and surrounding countryside. The lower floor with natural light is suitable for use as a cinema room, gym, office, guest room or fourth bedroom; being adjacent to a separate room with full facilities to convert it into a kitchen of bathroom. There is also a store room and direct access to a double underground garage. Other features: A/C hot&cold, security systems.