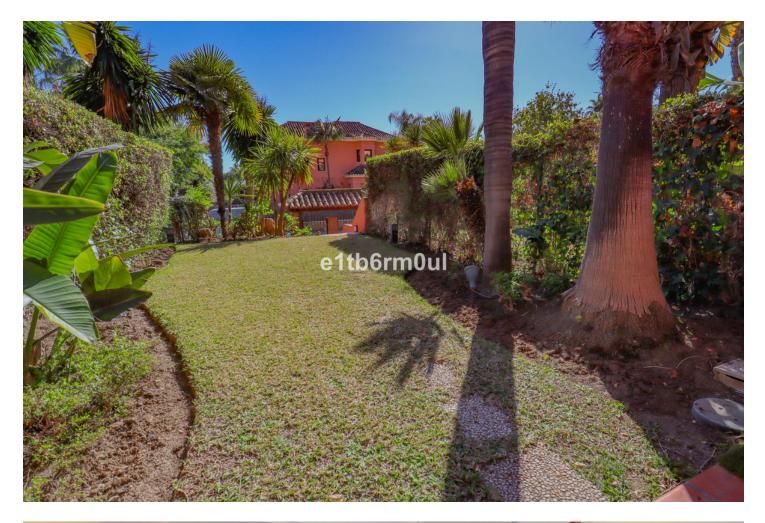

MARBELLA GOLDEN MILE • South facing townhouse situated on Marbella's Golden Mile, within walking distance from the prestigious both Puente Romano and Marbella Club hotels and their beach clubs and a short drive from Marbella centre and Puerto Banus. The fully gated secure complex combines contemporary architecture and the traditional Mediterranean style and boasts lush gardens with palm trees and two swimming pools with waterfall. Built on three levels plus roof terrace and to high standards, the bright townhouse consists, on the ground floor, of: a spacious living/dining room with access to a large porch and the private garden, fully fitted kitchen and a guest toilet. On the first floor there is the master bedroom with en suite bathroom and private terrace, two guest bedrooms with its own balconies sharing a bathroom. Extensive roof terrace with built-in barbecue and spectacular views to La Concha mountain and surrounding countryside. The lower floor with natural light is suitable for use as a cinema room, gym, office, guest room or fourth bedroom; being adjacent to a separate room with full facilities to convert it into a kitchen of bathroom. There is also a store room and direct access to a double underground garage. Other features: A/C hot&cold, security systems.

Garden ✓ Private