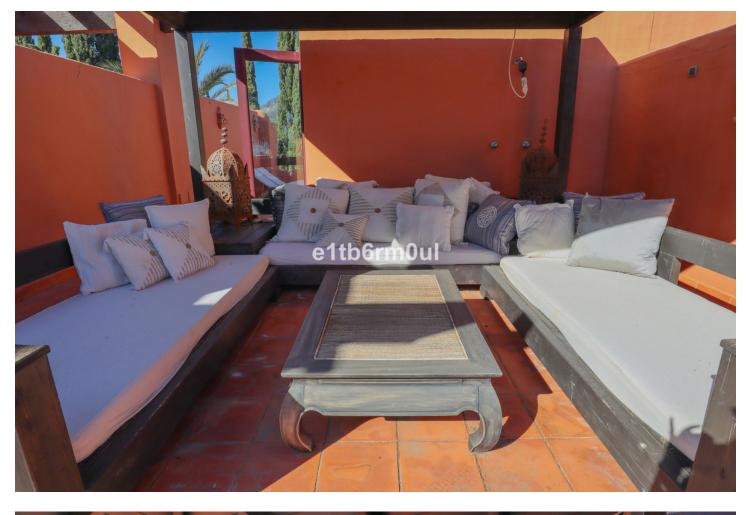

MARBELLA GOLDEN MILE • South facing townhouse situated on Marbella's Golden Mile, within walking distance from the prestigious both Puente Romano and Marbella Club hotels and their beach clubs and a short drive from Marbella centre and Puerto Banus. The fully gated secure complex combines contemporary architecture and the traditional Mediterranean style and boasts lush gardens with palm trees and two swimming pools with waterfall. Built on three levels plus roof terrace and to high standards, the bright townhouse consists, on the ground floor, of: a spacious living/dining room with access to a large porch and the private garden, fully fitted kitchen and a guest toilet. On the first floor there is the master bedroom with en suite bathroom and private terrace, two guest bedrooms with its own balconies sharing a bathroom. Extensive roof terrace with built-in barbecue and spectacular views to La Concha mountain and surrounding countryside. The lower floor with natural light is suitable for use as a cinema room, gym, office, guest room or fourth bedroom; being adjacent to a separate room with full facilities to convert it into a kitchen of bathroom. There is also a store room and direct access to a double underground garage. Other features: A/C hot&cold, security systems.