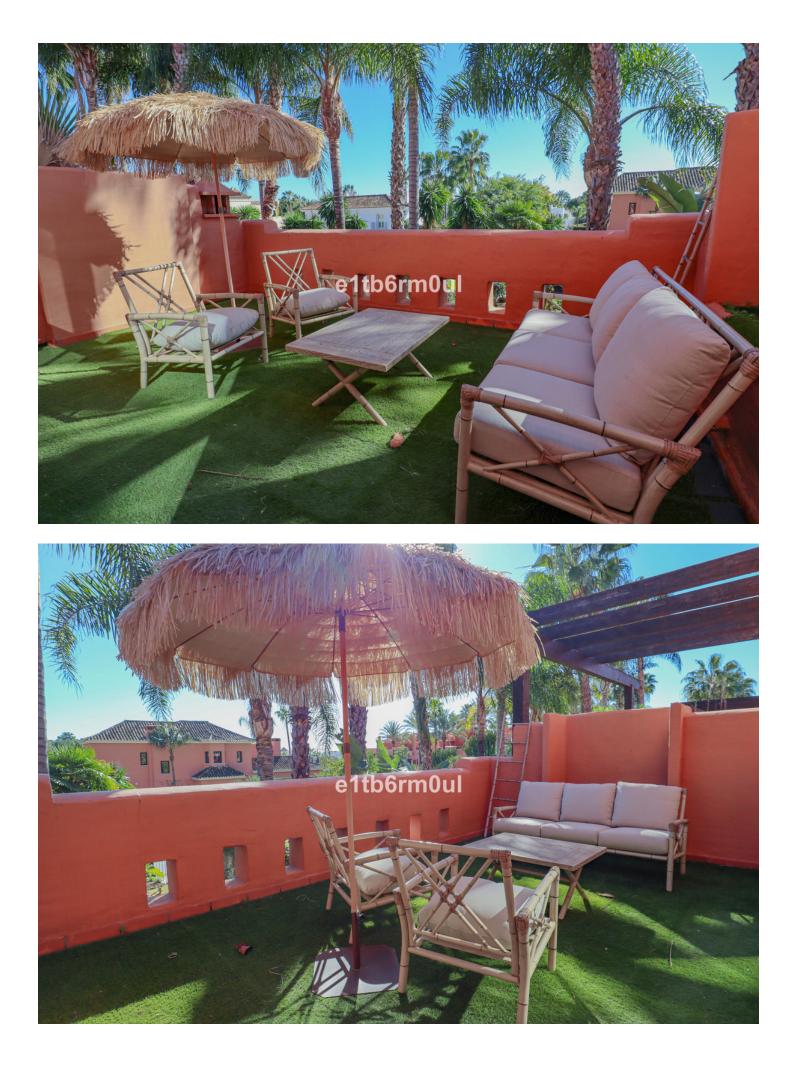

MARBELLA GOLDEN MILE • South facing townhouse situated on Marbella's Golden Mile, within walking distance from the prestigious both Puente Romano and Marbella Club hotels and their beach clubs and a short drive from Marbella centre and Puerto Banus. The fully gated secure complex combines contemporary architecture and the traditional Mediterranean style and boasts lush gardens with palm trees and two swimming pools with waterfall. Built on three levels plus roof terrace and to high standards, the bright townhouse consists, on the ground floor, of: a spacious living/dining room with access to a large porch and the private garden, fully fitted kitchen and a guest toilet. On the first floor there is the master bedroom with en suite bathroom and private terrace, two guest bedrooms with its own balconies sharing a bathroom. Extensive roof terrace with built-in barbecue and spectacular views to La Concha mountain and surrounding countryside. The lower floor with natural light is suitable for use as a cinema room, gym, office, guest room or fourth bedroom; being adjacent to a separate room with full facilities to convert it into a kitchen of bathroom. There is also a store room and direct access to a double underground garage. Other features: A/C hot&cold, security systems.