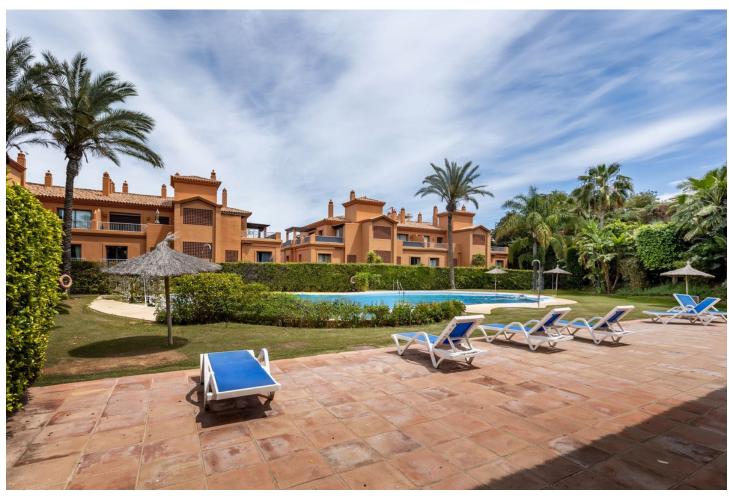

Category
Luxury
Resale

2

2

144 m<sup>2</sup>

"Enjoy breathtaking open sea and mountain views from the charming Southeast-facing covered terrace of this corner apartment. Situated within a secure (24 hours) and impeccably maintained urbanization, this community offers four outdoor pools, one indoor pool, a spa, and a well-equipped gym. The monthly community fees are set at a very acceptable rate, considering the extensive facilities, beautiful communal gardens, and round-the-clock security service. Originally the showflat, this well-built 2-bedroom, 2-bathroom apartment is meticulously maintained and tastefully decorated. Included in the asking price are the furnishings, two spacious underground private parking spaces, and a decently sized storage room. Conveniently located within walking distance of a supermarket, golf course, and various restaurants, the complex is only a short drive away from Benahavis, San Pedro de Alcantara, and the beach."

| Setting Close To Shops Close To Schools Urbanisation | Orientation South East                    | <b>Condition</b> Excellent                                            | Pool Communal Indoor Heated       |
|------------------------------------------------------|-------------------------------------------|-----------------------------------------------------------------------|-----------------------------------|
| Climate Control Air Conditioning Hot A/C             | <b>Views</b> ✓ Sea ✓ Mountain ✓ Panoramic | Features Covered Terrace Lift Fitted Wardrobes Gym Sauna Storage Room | Furniture Fully Furnished         |
| Kitchen Fully Fitted                                 | Garden Communal                           | Security Gated Complex 24 Hour Security                               | Parking Underground More Than One |