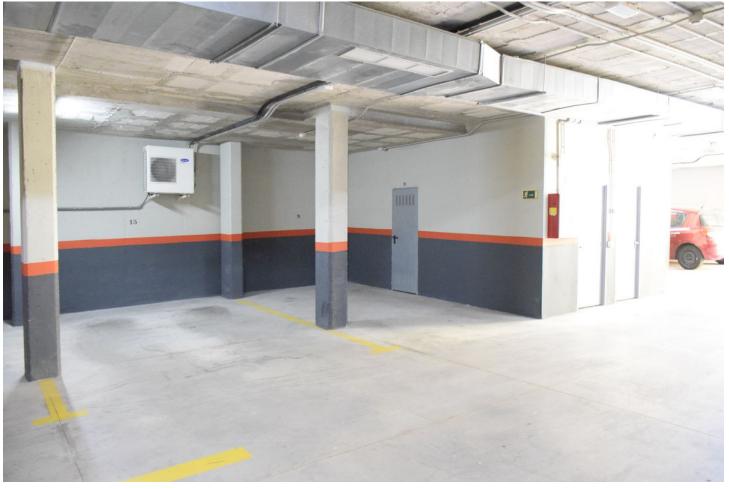

Category
Luxury
Resale

2

2

144 m<sup>2</sup>

"Enjoy breathtaking open sea and mountain views from the charming Southeast-facing covered terrace of this corner apartment. Situated within a secure (24 hours) and impeccably maintained urbanization, this community offers four outdoor pools, one indoor pool, a spa, and a well-equipped gym. The monthly community fees are set at a very acceptable rate, considering the extensive facilities, beautiful communal gardens, and round-the-clock security service. Originally the showflat, this well-built 2-bedroom, 2-bathroom apartment is meticulously maintained and tastefully decorated. Included in the asking price are the furnishings, two spacious underground private parking spaces, and a decently sized storage room. Conveniently located within walking distance of a supermarket, golf course, and various restaurants, the complex is only a short drive away from Benahavis, San Pedro de Alcantara, and the beach."

| Setting Close To Shops Close To Schools Urbanisation | Orientation South East                    | <b>Condition</b> Excellent                                            | Pool Communal Indoor Heated       |
|------------------------------------------------------|-------------------------------------------|-----------------------------------------------------------------------|-----------------------------------|
| Climate Control Air Conditioning Hot A/C             | <b>Views</b> ✓ Sea ✓ Mountain ✓ Panoramic | Features Covered Terrace Lift Fitted Wardrobes Gym Sauna Storage Room | Furniture Fully Furnished         |
| Kitchen Fully Fitted                                 | Garden Communal                           | Security Gated Complex 24 Hour Security                               | Parking Underground More Than One |