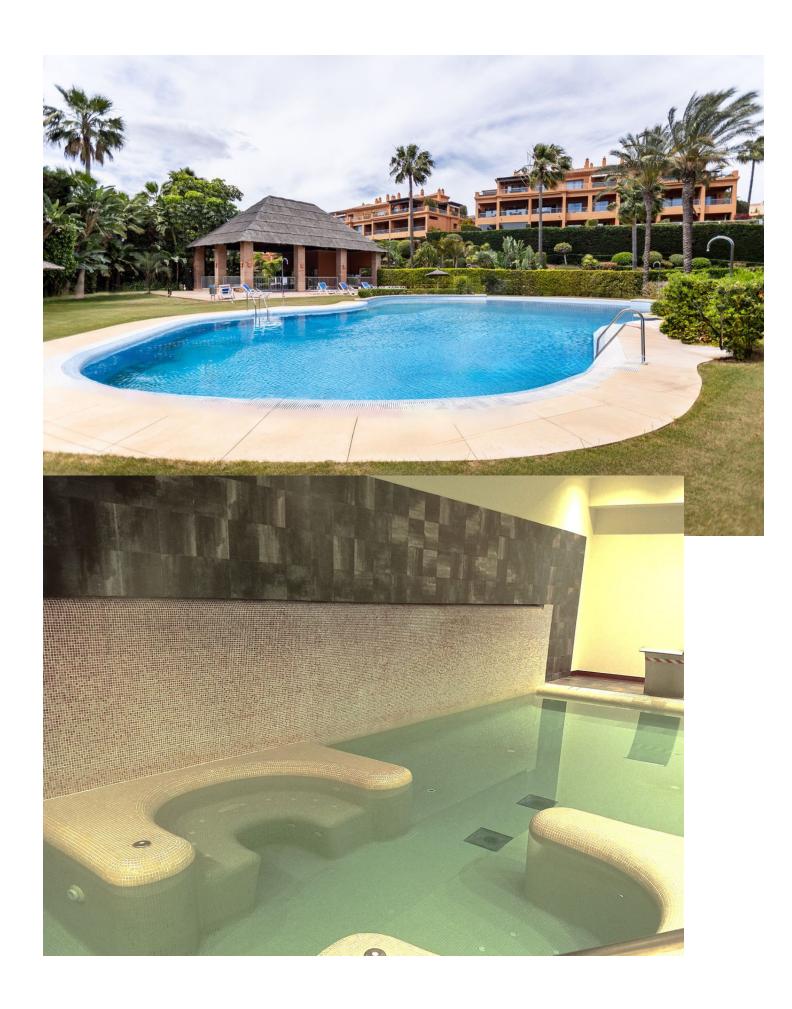

Category
Luxury
Resale

2

2

144 m<sup>2</sup>

"Enjoy breathtaking open sea and mountain views from the charming Southeast-facing covered terrace of this corner apartment. Situated within a secure (24 hours) and impeccably maintained urbanization, this community offers four outdoor pools, one indoor pool, a spa, and a well-equipped gym. The monthly community fees are set at a very acceptable rate, considering the extensive facilities, beautiful communal gardens, and round-the-clock security service. Originally the showflat, this well-built 2-bedroom, 2-bathroom apartment is meticulously maintained and tastefully decorated. Included in the asking price are the furnishings, two spacious underground private parking spaces, and a decently sized storage room. Conveniently located within walking distance of a supermarket, golf course, and various restaurants, the complex is only a short drive away from Benahavis, San Pedro de Alcantara, and the beach."

| Setting Close To Shops Close To Schools Urbanisation | Orientation South East                    | <b>Condition</b> Excellent                                            | Pool Communal Indoor Heated       |
|------------------------------------------------------|-------------------------------------------|-----------------------------------------------------------------------|-----------------------------------|
| Climate Control Air Conditioning Hot A/C             | <b>Views</b> ✓ Sea ✓ Mountain ✓ Panoramic | Features Covered Terrace Lift Fitted Wardrobes Gym Sauna Storage Room | Furniture Fully Furnished         |
| Kitchen Fully Fitted                                 | Garden Communal                           | Security Gated Complex 24 Hour Security                               | Parking Underground More Than One |