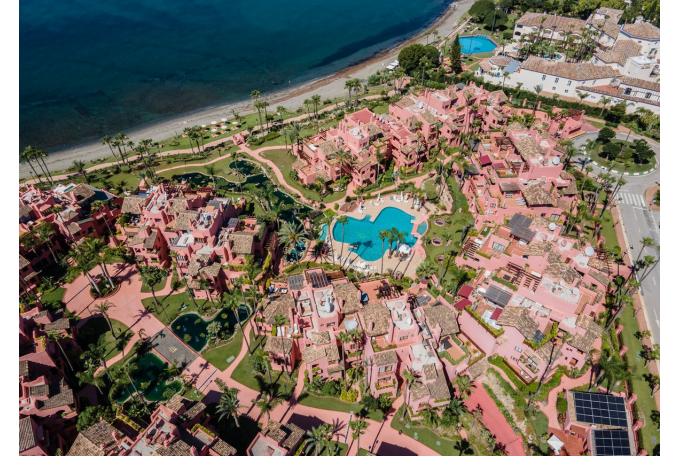

Situated in Cabo Bermejo, an exclusive frontline beach development positioned along the New Golden Mile stretching between San Pedro and Estepona, this recently refurbished ground-floor apartment boasts three bedrooms and two bathrooms, providing a sophisticated living experience within a secure, prestigious gated community. The community offers round-the-clock security and impeccably landscaped tropical gardens, complemented by two outdoor pools featuring cascading waterfalls and artificial lakes. Residents also have access to a well-equipped gym and relaxing sauna facilities. Just a stone's throw away lies the beachfront promenade, while upscale dining establishments and renowned 5-star hotels such as Las Dunas and Ikos Resorts are within easy walking distance. Inside, the apartment showcases a newly designed open-plan kitchen and living area, meticulously crafted with meticulous attention to detail. Expansive windows afford uninterrupted vistas of the azure Mediterranean Sea. The interior is further enhanced by luxurious amenities, added conveniences include underground parking and a storage unit. The New Golden Mile, nestled between San Pedro and Estepona, epitomizes a blend of contemporary luxury and serenity. Renowned for its pristine beaches, championship golf courses, and an array of dining options, this locale offers a harmonious lifestyle. The recently constructed coastal pathway adds to its allure, while its strategic location grants effortless access to the vibrant marinas and nightlife scenes of Marbella and Puerto Banús.