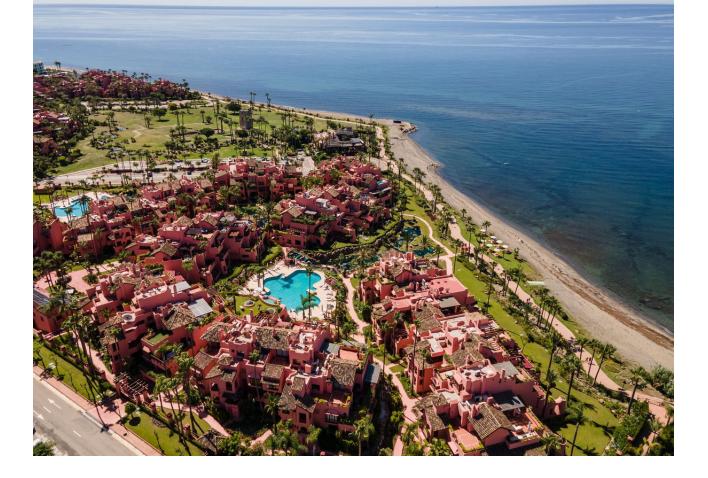

Situated in Cabo Bermejo, an exclusive frontline beach development positioned along the New Golden Mile stretching between San Pedro and Estepona, this recently refurbished ground-floor apartment boasts three bedrooms and two bathrooms, providing a sophisticated living experience within a secure, prestigious gated community. The community offers round-the-clock security and impeccably landscaped tropical gardens, complemented by two outdoor pools featuring cascading waterfalls and artificial lakes. Residents also have access to a well-equipped gym and relaxing sauna facilities. Just a stone's throw away lies the beachfront promenade, while upscale dining establishments and renowned 5-star hotels such as Las Dunas and Ikos Resorts are within easy walking distance. Inside, the apartment showcases a newly designed open-plan kitchen and living area, meticulously crafted with meticulous attention to detail. Expansive windows afford uninterrupted vistas of the azure Mediterranean Sea. The interior is further enhanced by luxurious amenities, added conveniences include underground parking and a storage unit. The New Golden Mile, nestled between San Pedro and Estepona, epitomizes a blend of contemporary luxury and serenity. Renowned for its pristine beaches, championship golf courses, and an array of dining options, this locale offers a harmonious lifestyle. The recently constructed coastal pathway adds to its allure, while its strategic location grants effortless access to the vibrant marinas and nightlife scenes of Marbella and Puerto Banús.