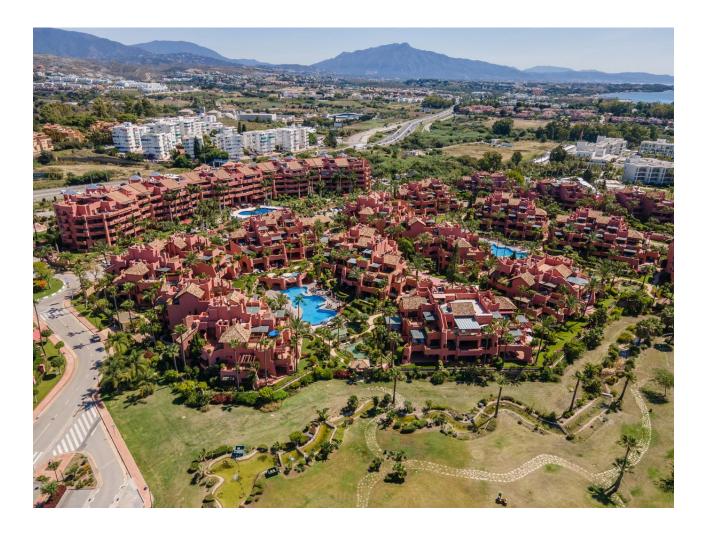

Situated in Cabo Bermejo, an exclusive frontline beach development positioned along the New Golden Mile stretching between San Pedro and Estepona, this recently refurbished ground-floor apartment boasts three bedrooms and two bathrooms, providing a sophisticated living experience within a secure, prestigious gated community. The community offers round-the-clock security and impeccably landscaped tropical gardens, complemented by two outdoor pools featuring cascading waterfalls and artificial lakes. Residents also have access to a well-equipped gym and relaxing sauna facilities. Just a stone's throw away lies the beachfront promenade, while upscale dining establishments and renowned 5-star hotels such as Las Dunas and Ikos Resorts are within easy walking distance. Inside, the apartment showcases a newly designed open-plan kitchen and living area, meticulously crafted with meticulous attention to detail. Expansive windows afford uninterrupted vistas of the azure Mediterranean Sea. The interior is further enhanced by luxurious amenities, added conveniences include underground parking and a storage unit. The New Golden Mile, nestled between San Pedro and Estepona, epitomizes a blend of contemporary luxury and serenity. Renowned for its pristine beaches, championship golf courses, and an array of dining options, this locale offers a harmonious lifestyle. The recently constructed coastal pathway adds to its allure, while its strategic location grants effortless access to the vibrant marinas and nightlife scenes of Marbella and Puerto Banús.