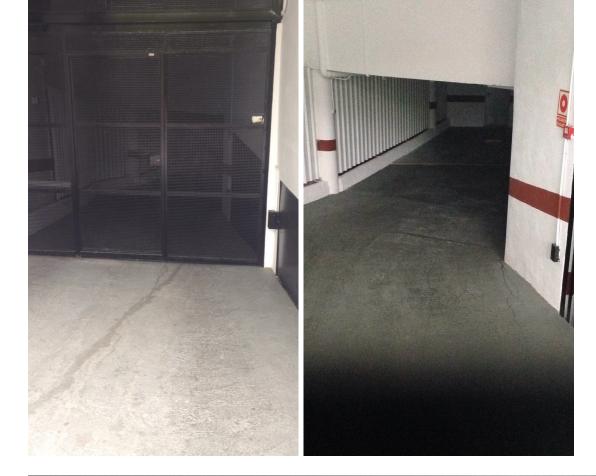

## **11.000€**

www.mibgroup.es +34 662 58 96 58 info@mibgroup.es

Ref.-ID: MIBGR4659205

**Benahavís** 

Commercial

Community: 240 EUR / year

IBI: 50 EUR / year

Unique opportunity in the heart of Benahavis! A large 30 m<sup>2</sup> garage in the prestigious urbanization. This garage, with capacity for a car and motorcycle, has an automatic entrance door that opens comfortably with a remote control, guaranteeing maximum security and comfort. Accessibility is unbeatable since it is located next to the elevator of the residential building, facilitating direct access from your home. In addition, its location is unbeatable: just 140 meters from the Daidin school, perfect for families looking for comfort and speed in their daily trips. Parking has never been easier thanks to its spacious and well-distributed design. Don't miss the opportunity to invest in a parking space that combines a privileged location, security and comfort. Contact us for more information and secure your visit today!