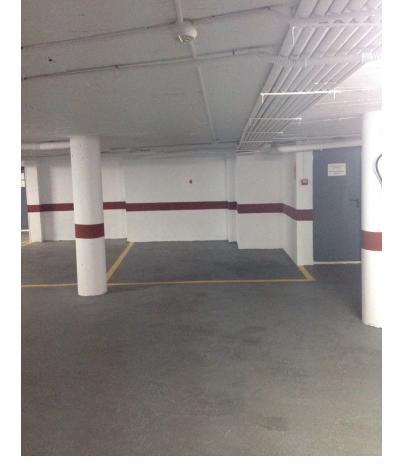

## **11.000€**

www.mibgroup.es +34 662 58 96 58 info@mibgroup.es

Ref.-ID: MIBGR4659205

**Benahavís** 

Commercial

Community: 240 EUR / year

IBI: 50 EUR / year

Unique opportunity in the heart of Benahavis! A large 30 m<sup>2</sup> garage in the prestigious urbanization. This garage, with capacity for a car and motorcycle, has an automatic entrance door that opens comfortably with a remote control, guaranteeing maximum security and comfort. Accessibility is unbeatable since it is located next to the elevator of the residential building, facilitating direct access from your home. In addition, its location is unbeatable: just 140 meters from the Daidin school, perfect for families looking for comfort and speed in their daily trips. Parking has never been easier thanks to its spacious and well-distributed design. Don't miss the opportunity to invest in a parking space that combines a privileged location, security and comfort. Contact us for more information and secure your visit today!