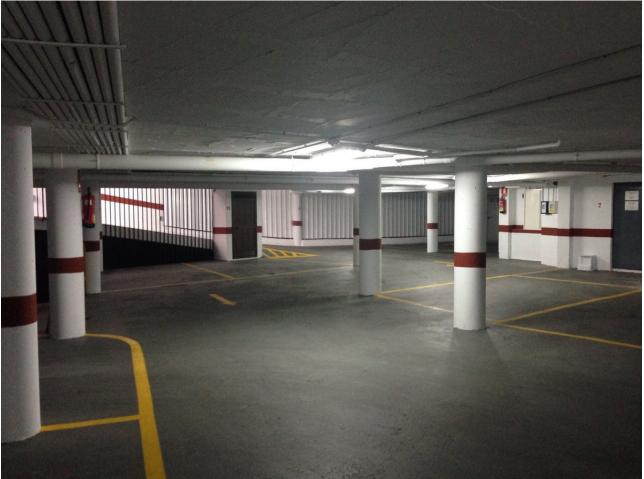

## **11.000€**

www.mibgroup.es +34 662 58 96 58 info@mibgroup.es

Ref.-ID: MIBGR4659205

**Benahavís** 

Commercial

Community: 240 EUR / year

IBI: 50 EUR / year

Unique opportunity in the heart of Benahavis! A large 30 m<sup>2</sup> garage in the prestigious urbanization. This garage, with capacity for a car and motorcycle, has an automatic entrance door that opens comfortably with a remote control, guaranteeing maximum security and comfort. Accessibility is unbeatable since it is located next to the elevator of the residential building, facilitating direct access from your home. In addition, its location is unbeatable: just 140 meters from the Daidin school, perfect for families looking for comfort and speed in their daily trips. Parking has never been easier thanks to its spacious and well-distributed design. Don't miss the opportunity to invest in a parking space that combines a privileged location, security and comfort. Contact us for more information and secure your visit today!