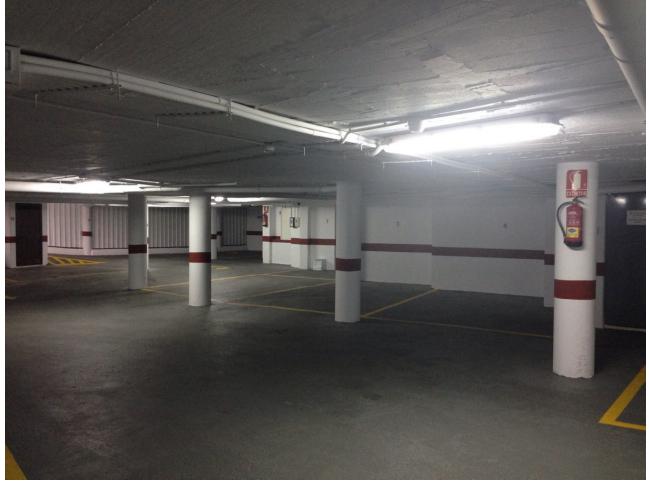

## **11.000€**

www.mibgroup.es +34 662 58 96 58 info@mibgroup.es

Ref.-ID: MIBGR4659205

**Benahavís** 

Commercial

Community: 240 EUR / year

IBI: 50 EUR / year

Unique opportunity in the heart of Benahavis! A large 30 m<sup>2</sup> garage in the prestigious urbanization. This garage, with capacity for a car and motorcycle, has an automatic entrance door that opens comfortably with a remote control, guaranteeing maximum security and comfort. Accessibility is unbeatable since it is located next to the elevator of the residential building, facilitating direct access from your home. In addition, its location is unbeatable: just 140 meters from the Daidin school, perfect for families looking for comfort and speed in their daily trips. Parking has never been easier thanks to its spacious and well-distributed design. Don't miss the opportunity to invest in a parking space that combines a privileged location, security and comfort. Contact us for more information and secure your visit today!