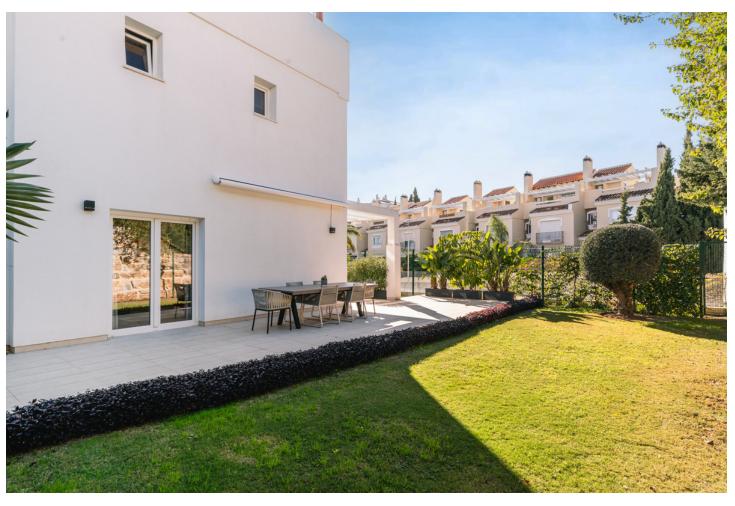

Your Perfect Modern Townhouse Awaits! Step into this newly constructed, spacious townhouse, where contemporary design meets comfort and functionality. With the possibility of four bedrooms and three bathrooms, this stunning home is designed for those who value both style and convenience. Key Features: Open and Airy Design: The open floor plan seamlessly integrates living, dining, and kitchen areas, creating a bright and welcoming space that's perfect for entertaining or relaxing with family. The high ceilings enhance the sense of space and light, making every room feel grand and inviting. Stylish and Functional Kitchen: The modern kitchen is a chef's dream, equipped with sleek, highquality finishes and ample counter space for meal preparation. Whether you're cooking a quick breakfast or hosting a dinner party, this kitchen is both beautiful and practical. Spacious Bedrooms and Bathrooms: Each of the bedrooms is generously sized, offering plenty of room for relaxation and personalization. The three well-appointed bathrooms feature contemporary fixtures and finishes, providing a touch of luxury in your daily routine. Expansive Outdoor Space: Enjoy the outdoors in your large, beautifully landscaped garden. It's the perfect setting for outdoor dining, gardening, or simply soaking up the sun. The garden offers ample space for children to play and for hosting gatherings with friends and family. Personal Gym and Ample Storage: Stay fit and healthy with your own private gym space, perfect for workouts at any time of day. Plus, the townhouse includes a large trastero (storage room), ensuring you have plenty of space to keep your home organized and clutter-free. Prime Location: Ideally situated in the vibrant Calahonda area, this south-west facing home is just a short walk to the beach and plenty of restaurants & supermarkets.