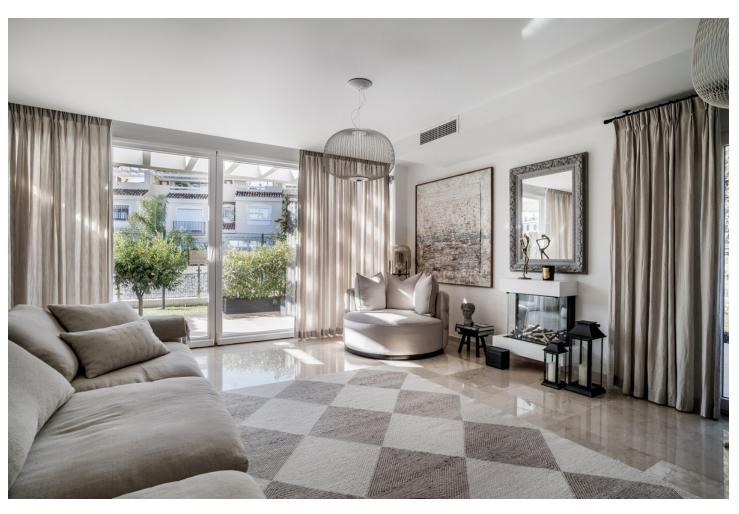

Your Perfect Modern Townhouse Awaits! Step into this newly constructed, spacious townhouse, where contemporary design meets comfort and functionality. With the possibility of four bedrooms and three bathrooms, this stunning home is designed for those who value both style and convenience. Key Features: Open and Airy Design: The open floor plan seamlessly integrates living, dining, and kitchen areas, creating a bright and welcoming space that's perfect for entertaining or relaxing with family. The high ceilings enhance the sense of space and light, making every room feel grand and inviting. Stylish and Functional Kitchen: The modern kitchen is a chef's dream, equipped with sleek, highquality finishes and ample counter space for meal preparation. Whether you're cooking a quick breakfast or hosting a dinner party, this kitchen is both beautiful and practical. Spacious Bedrooms and Bathrooms: Each of the bedrooms is generously sized, offering plenty of room for relaxation and personalization. The three well-appointed bathrooms feature contemporary fixtures and finishes, providing a touch of luxury in your daily routine. Expansive Outdoor Space: Enjoy the outdoors in your large, beautifully landscaped garden. It's the perfect setting for outdoor dining, gardening, or simply soaking up the sun. The garden offers ample space for children to play and for hosting gatherings with friends and family. Personal Gym and Ample Storage: Stay fit and healthy with your own private gym space, perfect for workouts at any time of day. Plus, the townhouse includes a large trastero (storage room), ensuring you have plenty of space to keep your home organized and clutter-free. Prime Location: Ideally situated in the vibrant Calahonda area, this south-west facing home is just a short walk to the beach and plenty of restaurants & supermarkets.