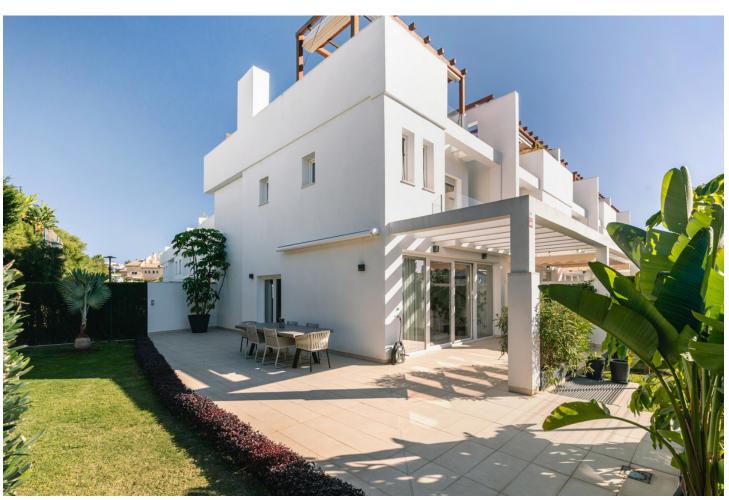

Your Perfect Modern Townhouse Awaits! Step into this newly constructed, spacious townhouse, where contemporary design meets comfort and functionality. With the possibility of four bedrooms and three bathrooms, this stunning home is designed for those who value both style and convenience. Key Features: Open and Airy Design: The open floor plan seamlessly integrates living, dining, and kitchen areas, creating a bright and welcoming space that's perfect for entertaining or relaxing with family. The high ceilings enhance the sense of space and light, making every room feel grand and inviting. Stylish and Functional Kitchen: The modern kitchen is a chef's dream, equipped with sleek, highquality finishes and ample counter space for meal preparation. Whether you're cooking a quick breakfast or hosting a dinner party, this kitchen is both beautiful and practical. Spacious Bedrooms and Bathrooms: Each of the bedrooms is generously sized, offering plenty of room for relaxation and personalization. The three well-appointed bathrooms feature contemporary fixtures and finishes, providing a touch of luxury in your daily routine. Expansive Outdoor Space: Enjoy the outdoors in your large, beautifully landscaped garden. It's the perfect setting for outdoor dining, gardening, or simply soaking up the sun. The garden offers ample space for children to play and for hosting gatherings with friends and family. Personal Gym and Ample Storage: Stay fit and healthy with your own private gym space, perfect for workouts at any time of day. Plus, the townhouse includes a large trastero (storage room), ensuring you have plenty of space to keep your home organized and clutter-free. Prime Location: Ideally situated in the vibrant Calahonda area, this south-west facing home is just a short walk to the beach and plenty of restaurants & supermarkets.