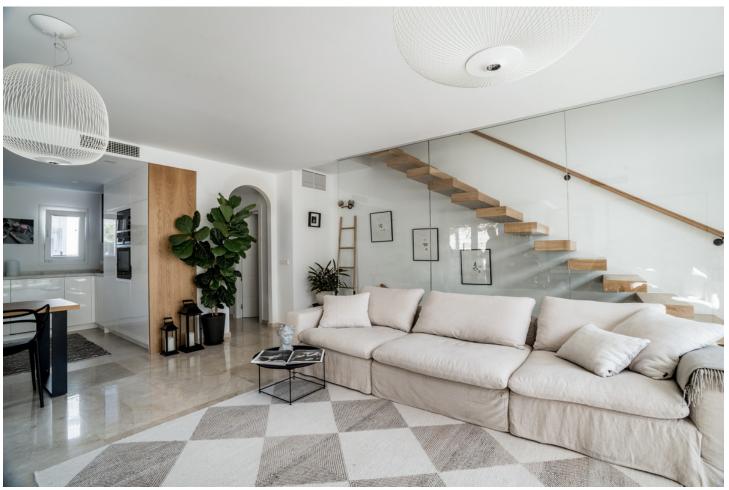

Your Perfect Modern Townhouse Awaits! Step into this newly constructed, spacious townhouse, where contemporary design meets comfort and functionality. With the possibility of four bedrooms and three bathrooms, this stunning home is designed for those who value both style and convenience. Key Features: Open and Airy Design: The open floor plan seamlessly integrates living, dining, and kitchen areas, creating a bright and welcoming space that's perfect for entertaining or relaxing with family. The high ceilings enhance the sense of space and light, making every room feel grand and inviting. Stylish and Functional Kitchen: The modern kitchen is a chef's dream, equipped with sleek, highquality finishes and ample counter space for meal preparation. Whether you're cooking a quick breakfast or hosting a dinner party, this kitchen is both beautiful and practical. Spacious Bedrooms and Bathrooms: Each of the bedrooms is generously sized, offering plenty of room for relaxation and personalization. The three well-appointed bathrooms feature contemporary fixtures and finishes, providing a touch of luxury in your daily routine. Expansive Outdoor Space: Enjoy the outdoors in your large, beautifully landscaped garden. It's the perfect setting for outdoor dining, gardening, or simply soaking up the sun. The garden offers ample space for children to play and for hosting gatherings with friends and family. Personal Gym and Ample Storage: Stay fit and healthy with your own private gym space, perfect for workouts at any time of day. Plus, the townhouse includes a large trastero (storage room), ensuring you have plenty of space to keep your home organized and clutter-free. Prime Location: Ideally situated in the vibrant Calahonda area, this south-west facing home is just a short walk to the beach and plenty of restaurants & supermarkets.