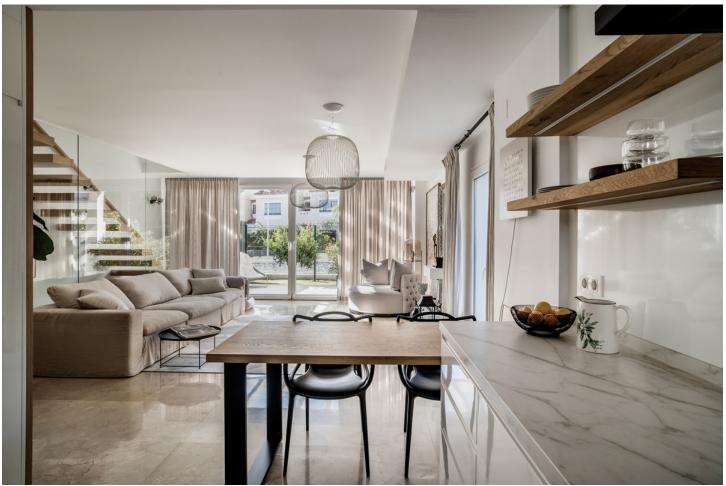

Your Perfect Modern Townhouse Awaits! Step into this newly constructed, spacious townhouse, where contemporary design meets comfort and functionality. With the possibility of four bedrooms and three bathrooms, this stunning home is designed for those who value both style and convenience. Key Features: Open and Airy Design: The open floor plan seamlessly integrates living, dining, and kitchen areas, creating a bright and welcoming space that's perfect for entertaining or relaxing with family. The high ceilings enhance the sense of space and light, making every room feel grand and inviting. Stylish and Functional Kitchen: The modern kitchen is a chef's dream, equipped with sleek, highquality finishes and ample counter space for meal preparation. Whether you're cooking a quick breakfast or hosting a dinner party, this kitchen is both beautiful and practical. Spacious Bedrooms and Bathrooms: Each of the bedrooms is generously sized, offering plenty of room for relaxation and personalization. The three well-appointed bathrooms feature contemporary fixtures and finishes, providing a touch of luxury in your daily routine. Expansive Outdoor Space: Enjoy the outdoors in your large, beautifully landscaped garden. It's the perfect setting for outdoor dining, gardening, or simply soaking up the sun. The garden offers ample space for children to play and for hosting gatherings with friends and family. Personal Gym and Ample Storage: Stay fit and healthy with your own private gym space, perfect for workouts at any time of day. Plus, the townhouse includes a large trastero (storage room), ensuring you have plenty of space to keep your home organized and clutter-free. Prime Location: Ideally situated in the vibrant Calahonda area, this south-west facing home is just a short walk to the beach and plenty of restaurants & supermarkets.