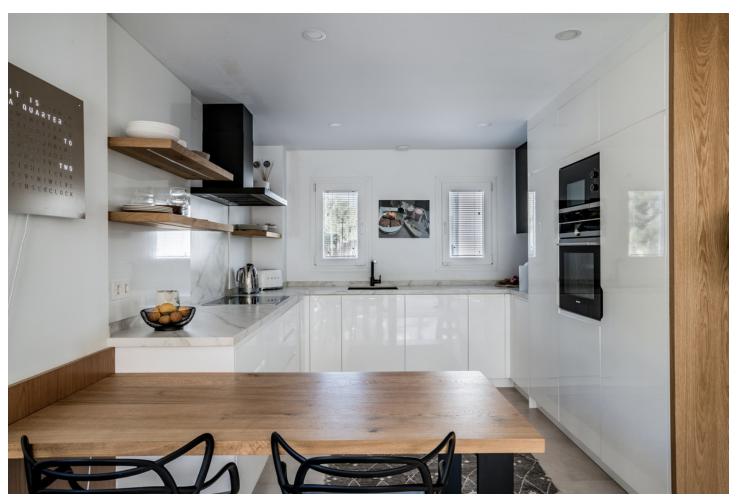

Your Perfect Modern Townhouse Awaits! Step into this newly constructed, spacious townhouse, where contemporary design meets comfort and functionality. With the possibility of four bedrooms and three bathrooms, this stunning home is designed for those who value both style and convenience. Key Features: Open and Airy Design: The open floor plan seamlessly integrates living, dining, and kitchen areas, creating a bright and welcoming space that's perfect for entertaining or relaxing with family. The high ceilings enhance the sense of space and light, making every room feel grand and inviting. Stylish and Functional Kitchen: The modern kitchen is a chef's dream, equipped with sleek, highquality finishes and ample counter space for meal preparation. Whether you're cooking a quick breakfast or hosting a dinner party, this kitchen is both beautiful and practical. Spacious Bedrooms and Bathrooms: Each of the bedrooms is generously sized, offering plenty of room for relaxation and personalization. The three well-appointed bathrooms feature contemporary fixtures and finishes, providing a touch of luxury in your daily routine. Expansive Outdoor Space: Enjoy the outdoors in your large, beautifully landscaped garden. It's the perfect setting for outdoor dining, gardening, or simply soaking up the sun. The garden offers ample space for children to play and for hosting gatherings with friends and family. Personal Gym and Ample Storage: Stay fit and healthy with your own private gym space, perfect for workouts at any time of day. Plus, the townhouse includes a large trastero (storage room), ensuring you have plenty of space to keep your home organized and clutter-free. Prime Location: Ideally situated in the vibrant Calahonda area, this south-west facing home is just a short walk to the beach and plenty of restaurants & supermarkets.