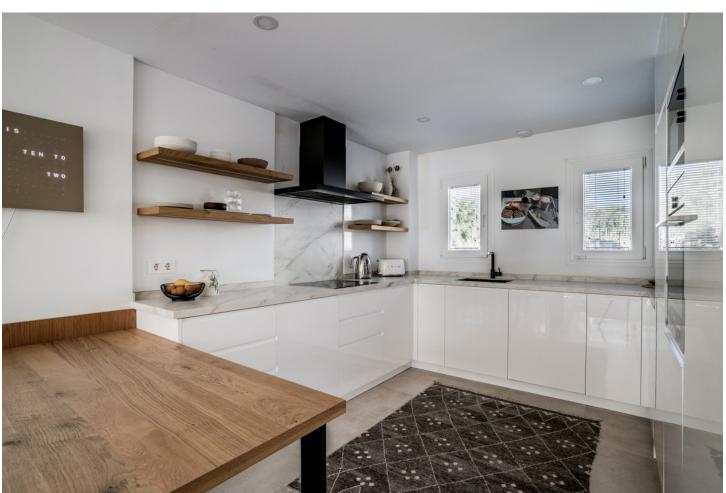

Your Perfect Modern Townhouse Awaits! Step into this newly constructed, spacious townhouse, where contemporary design meets comfort and functionality. With the possibility of four bedrooms and three bathrooms, this stunning home is designed for those who value both style and convenience. Key Features: Open and Airy Design: The open floor plan seamlessly integrates living, dining, and kitchen areas, creating a bright and welcoming space that's perfect for entertaining or relaxing with family. The high ceilings enhance the sense of space and light, making every room feel grand and inviting. Stylish and Functional Kitchen: The modern kitchen is a chef's dream, equipped with sleek, highquality finishes and ample counter space for meal preparation. Whether you're cooking a quick breakfast or hosting a dinner party, this kitchen is both beautiful and practical. Spacious Bedrooms and Bathrooms: Each of the bedrooms is generously sized, offering plenty of room for relaxation and personalization. The three well-appointed bathrooms feature contemporary fixtures and finishes, providing a touch of luxury in your daily routine. Expansive Outdoor Space: Enjoy the outdoors in your large, beautifully landscaped garden. It's the perfect setting for outdoor dining, gardening, or simply soaking up the sun. The garden offers ample space for children to play and for hosting gatherings with friends and family. Personal Gym and Ample Storage: Stay fit and healthy with your own private gym space, perfect for workouts at any time of day. Plus, the townhouse includes a large trastero (storage room), ensuring you have plenty of space to keep your home organized and clutter-free. Prime Location: Ideally situated in the vibrant Calahonda area, this south-west facing home is just a short walk to the beach and plenty of restaurants & supermarkets.