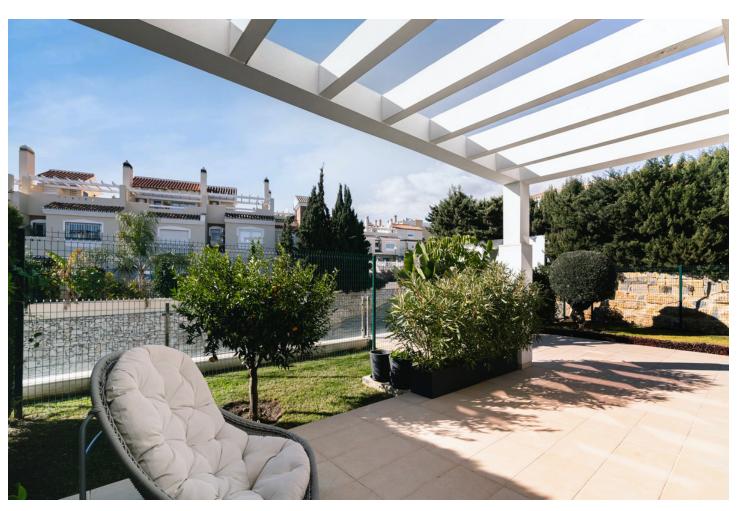

Your Perfect Modern Townhouse Awaits! Step into this newly constructed, spacious townhouse, where contemporary design meets comfort and functionality. With the possibility of four bedrooms and three bathrooms, this stunning home is designed for those who value both style and convenience. Key Features: Open and Airy Design: The open floor plan seamlessly integrates living, dining, and kitchen areas, creating a bright and welcoming space that's perfect for entertaining or relaxing with family. The high ceilings enhance the sense of space and light, making every room feel grand and inviting. Stylish and Functional Kitchen: The modern kitchen is a chef's dream, equipped with sleek, highquality finishes and ample counter space for meal preparation. Whether you're cooking a quick breakfast or hosting a dinner party, this kitchen is both beautiful and practical. Spacious Bedrooms and Bathrooms: Each of the bedrooms is generously sized, offering plenty of room for relaxation and personalization. The three well-appointed bathrooms feature contemporary fixtures and finishes, providing a touch of luxury in your daily routine. Expansive Outdoor Space: Enjoy the outdoors in your large, beautifully landscaped garden. It's the perfect setting for outdoor dining, gardening, or simply soaking up the sun. The garden offers ample space for children to play and for hosting gatherings with friends and family. Personal Gym and Ample Storage: Stay fit and healthy with your own private gym space, perfect for workouts at any time of day. Plus, the townhouse includes a large trastero (storage room), ensuring you have plenty of space to keep your home organized and clutter-free. Prime Location: Ideally situated in the vibrant Calahonda area, this south-west facing home is just a short walk to the beach and plenty of restaurants & supermarkets.