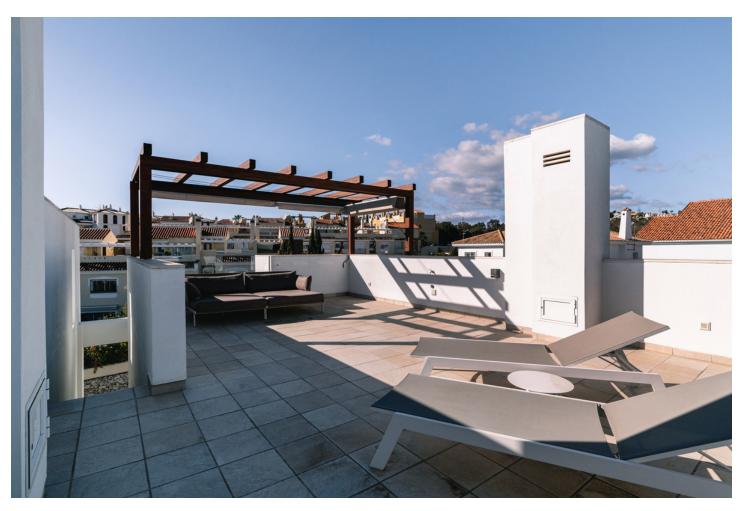

Your Perfect Modern Townhouse Awaits! Step into this newly constructed, spacious townhouse, where contemporary design meets comfort and functionality. With the possibility of four bedrooms and three bathrooms, this stunning home is designed for those who value both style and convenience. Key Features: Open and Airy Design: The open floor plan seamlessly integrates living, dining, and kitchen areas, creating a bright and welcoming space that's perfect for entertaining or relaxing with family. The high ceilings enhance the sense of space and light, making every room feel grand and inviting. Stylish and Functional Kitchen: The modern kitchen is a chef's dream, equipped with sleek, highquality finishes and ample counter space for meal preparation. Whether you're cooking a quick breakfast or hosting a dinner party, this kitchen is both beautiful and practical. Spacious Bedrooms and Bathrooms: Each of the bedrooms is generously sized, offering plenty of room for relaxation and personalization. The three well-appointed bathrooms feature contemporary fixtures and finishes, providing a touch of luxury in your daily routine. Expansive Outdoor Space: Enjoy the outdoors in your large, beautifully landscaped garden. It's the perfect setting for outdoor dining, gardening, or simply soaking up the sun. The garden offers ample space for children to play and for hosting gatherings with friends and family. Personal Gym and Ample Storage: Stay fit and healthy with your own private gym space, perfect for workouts at any time of day. Plus, the townhouse includes a large trastero (storage room), ensuring you have plenty of space to keep your home organized and clutter-free. Prime Location: Ideally situated in the vibrant Calahonda area, this south-west facing home is just a short walk to the beach and plenty of restaurants & supermarkets.