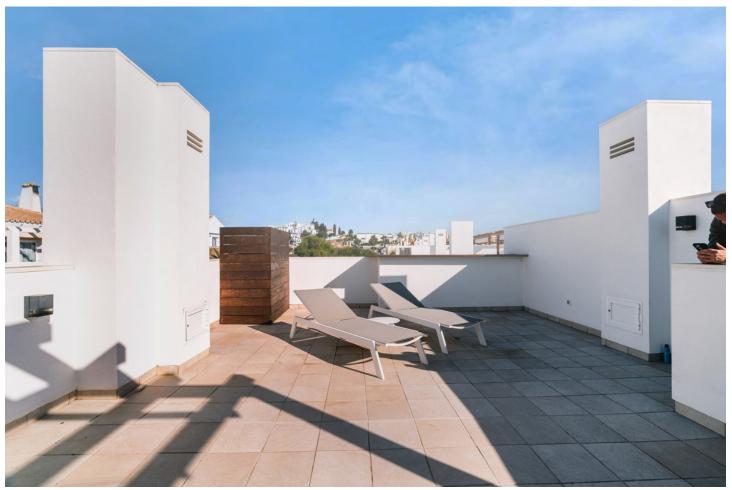

Your Perfect Modern Townhouse Awaits! Step into this newly constructed, spacious townhouse, where contemporary design meets comfort and functionality. With the possibility of four bedrooms and three bathrooms, this stunning home is designed for those who value both style and convenience. Key Features: Open and Airy Design: The open floor plan seamlessly integrates living, dining, and kitchen areas, creating a bright and welcoming space that's perfect for entertaining or relaxing with family. The high ceilings enhance the sense of space and light, making every room feel grand and inviting. Stylish and Functional Kitchen: The modern kitchen is a chef's dream, equipped with sleek, highquality finishes and ample counter space for meal preparation. Whether you're cooking a quick breakfast or hosting a dinner party, this kitchen is both beautiful and practical. Spacious Bedrooms and Bathrooms: Each of the bedrooms is generously sized, offering plenty of room for relaxation and personalization. The three well-appointed bathrooms feature contemporary fixtures and finishes, providing a touch of luxury in your daily routine. Expansive Outdoor Space: Enjoy the outdoors in your large, beautifully landscaped garden. It's the perfect setting for outdoor dining, gardening, or simply soaking up the sun. The garden offers ample space for children to play and for hosting gatherings with friends and family. Personal Gym and Ample Storage: Stay fit and healthy with your own private gym space, perfect for workouts at any time of day. Plus, the townhouse includes a large trastero (storage room), ensuring you have plenty of space to keep your home organized and clutter-free. Prime Location: Ideally situated in the vibrant Calahonda area, this south-west facing home is just a short walk to the beach and plenty of restaurants & supermarkets.