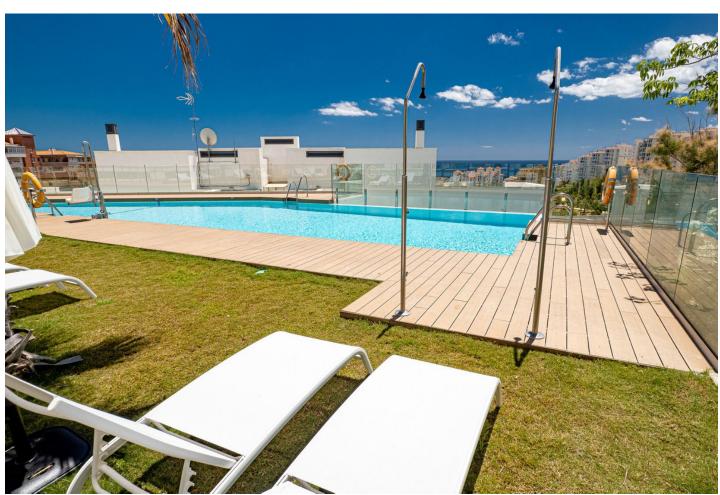

\*\* THIS PROPERTY IS NOT AVAILABLE TO VISIT IN MAY. With 135 m2 of living space, it consists of a spacious living/dining room, a modern kitchen, 3 bedrooms, 2 bathrooms, a 50 m2 terrace and indoor parking! The solarium gives you additional outdoor space of more than 100 m2. Its magnificent panoramic view of the city and the sea will not leave you indifferent. The apartment is located in a luxury residence with swimming pool, children's pool and an equipped fitness room. Access to the city center, shops and historic center can be done on foot. The historic center, the marina and the beach are just 700 meters from the residence. The Las Mesas sports center which includes a gym as well as paddel courts is about a hundred meters from the residence.