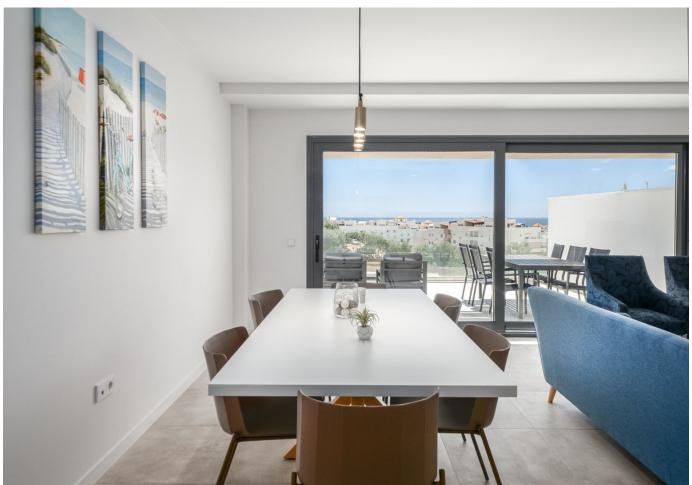

\*\* THIS PROPERTY IS NOT AVAILABLE TO VISIT IN MAY. With 135 m2 of living space, it consists of a spacious living/dining room, a modern kitchen, 3 bedrooms, 2 bathrooms, a 50 m2 terrace and indoor parking! The solarium gives you additional outdoor space of more than 100 m2. Its magnificent panoramic view of the city and the sea will not leave you indifferent. The apartment is located in a luxury residence with swimming pool, children's pool and an equipped fitness room. Access to the city center, shops and historic center can be done on foot. The historic center, the marina and the beach are just 700 meters from the residence. The Las Mesas sports center which includes a gym as well as paddel courts is about a hundred meters from the residence.