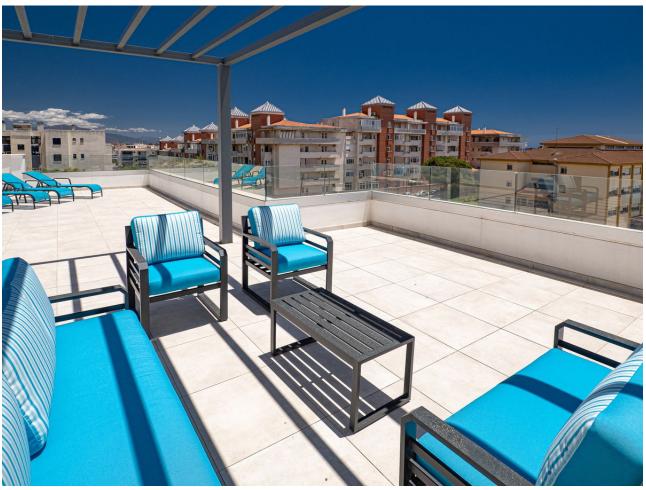

\*\* THIS PROPERTY IS NOT AVAILABLE TO VISIT IN MAY. With 135 m2 of living space, it consists of a spacious living/dining room, a modern kitchen, 3 bedrooms, 2 bathrooms, a 50 m2 terrace and indoor parking! The solarium gives you additional outdoor space of more than 100 m2. Its magnificent panoramic view of the city and the sea will not leave you indifferent. The apartment is located in a luxury residence with swimming pool, children's pool and an equipped fitness room. Access to the city center, shops and historic center can be done on foot. The historic center, the marina and the beach are just 700 meters from the residence. The Las Mesas sports center which includes a gym as well as paddel courts is about a hundred meters from the residence.