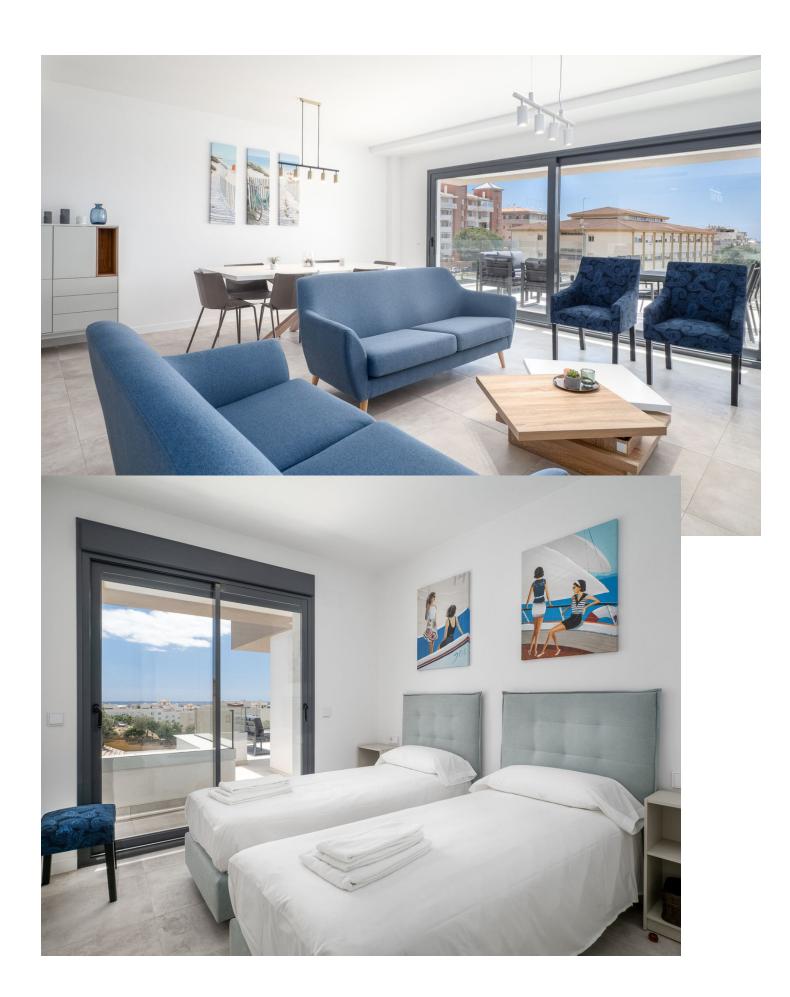

\*\* THIS PROPERTY IS NOT AVAILABLE TO VISIT IN MAY. With 135 m2 of living space, it consists of a spacious living/dining room, a modern kitchen, 3 bedrooms, 2 bathrooms, a 50 m2 terrace and indoor parking! The solarium gives you additional outdoor space of more than 100 m2. Its magnificent panoramic view of the city and the sea will not leave you indifferent. The apartment is located in a luxury residence with swimming pool, children's pool and an equipped fitness room. Access to the city center, shops and historic center can be done on foot. The historic center, the marina and the beach are just 700 meters from the residence. The Las Mesas sports center which includes a gym as well as paddel courts is about a hundred meters from the residence.