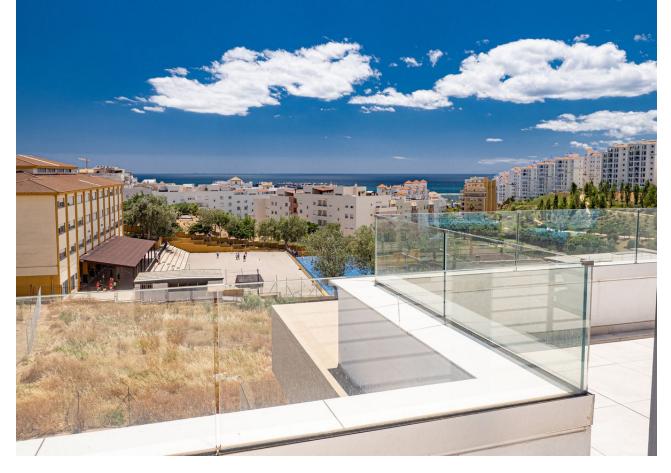

\*\* THIS PROPERTY IS NOT AVAILABLE TO VISIT IN MAY. With 135 m2 of living space, it consists of a spacious living/dining room, a modern kitchen, 3 bedrooms, 2 bathrooms, a 50 m2 terrace and indoor parking! The solarium gives you additional outdoor space of more than 100 m2. Its magnificent panoramic view of the city and the sea will not leave you indifferent. The apartment is located in a luxury residence with swimming pool, children's pool and an equipped fitness room. Access to the city center, shops and historic center can be done on foot. The historic center, the marina and the beach are just 700 meters from the residence. The Las Mesas sports center which includes a gym as well as paddel courts is about a hundred meters from the residence.