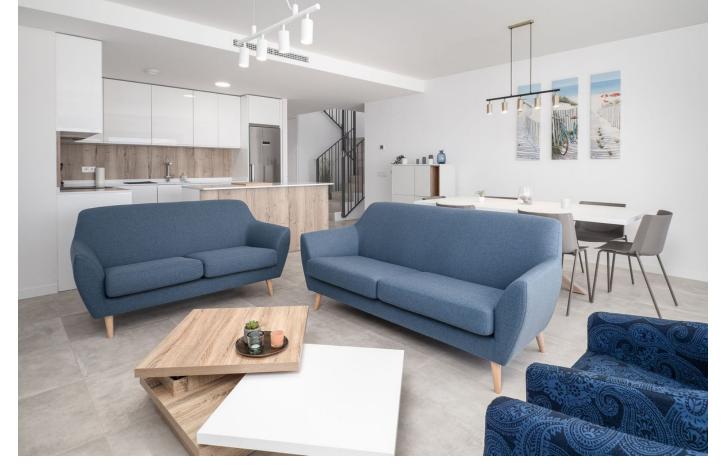

\*\* THIS PROPERTY IS NOT AVAILABLE TO VISIT IN MAY. With 135 m2 of living space, it consists of a spacious living/dining room, a modern kitchen, 3 bedrooms, 2 bathrooms, a 50 m2 terrace and indoor parking! The solarium gives you additional outdoor space of more than 100 m2. Its magnificent panoramic view of the city and the sea will not leave you indifferent. The apartment is located in a luxury residence with swimming pool, children's pool and an equipped fitness room. Access to the city center, shops and historic center can be done on foot. The historic center, the marina and the beach are just 700 meters from the residence. The Las Mesas sports center which includes a gym as well as paddel courts is about a hundred meters from the residence.