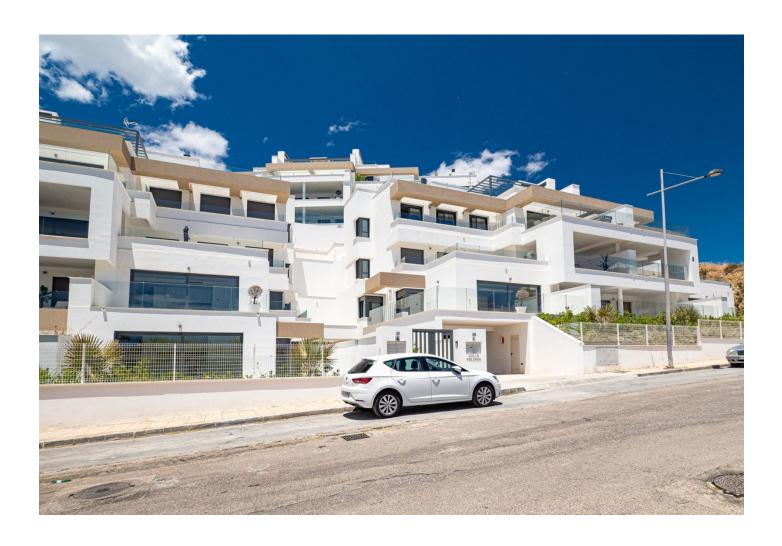

\*\* THIS PROPERTY IS NOT AVAILABLE TO VISIT IN MAY. With 135 m2 of living space, it consists of a spacious living/dining room, a modern kitchen, 3 bedrooms, 2 bathrooms, a 50 m2 terrace and indoor parking! The solarium gives you additional outdoor space of more than 100 m2. Its magnificent panoramic view of the city and the sea will not leave you indifferent. The apartment is located in a luxury residence with swimming pool, children's pool and an equipped fitness room. Access to the city center, shops and historic center can be done on foot. The historic center, the marina and the beach are just 700 meters from the residence. The Las Mesas sports center which includes a gym as well as paddel courts is about a hundred meters from the residence.