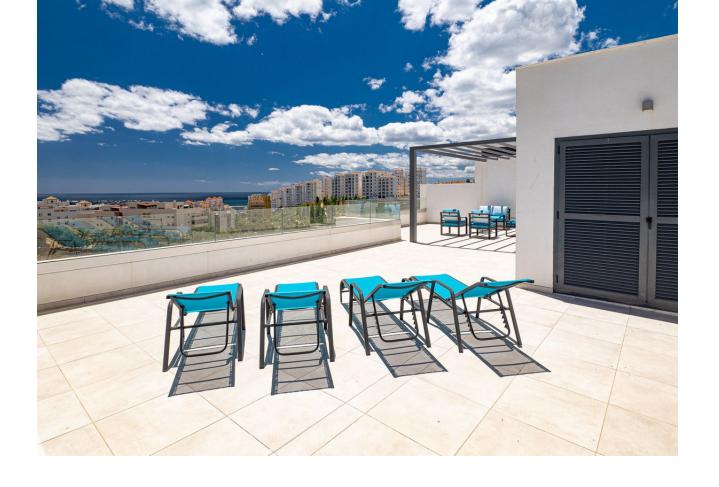

\*\* THIS PROPERTY IS NOT AVAILABLE TO VISIT IN MAY. With 135 m2 of living space, it consists of a spacious living/dining room, a modern kitchen, 3 bedrooms, 2 bathrooms, a 50 m2 terrace and indoor parking! The solarium gives you additional outdoor space of more than 100 m2. Its magnificent panoramic view of the city and the sea will not leave you indifferent. The apartment is located in a luxury residence with swimming pool, children's pool and an equipped fitness room. Access to the city center, shops and historic center can be done on foot. The historic center, the marina and the beach are just 700 meters from the residence. The Las Mesas sports center which includes a gym as well as paddel courts is about a hundred meters from the residence.