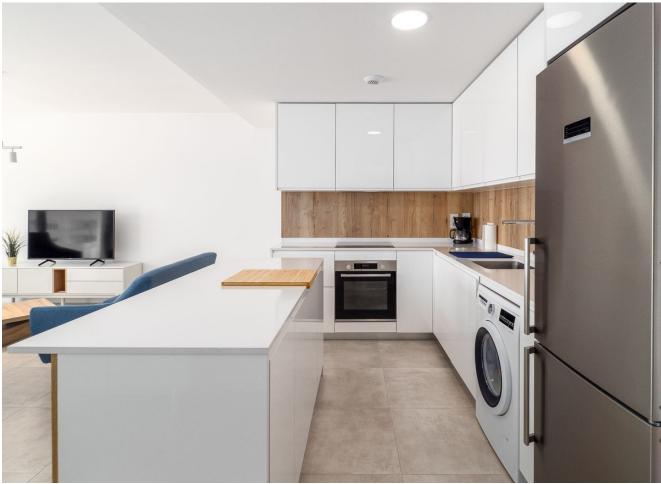

\*\* THIS PROPERTY IS NOT AVAILABLE TO VISIT IN MAY. With 135 m2 of living space, it consists of a spacious living/dining room, a modern kitchen, 3 bedrooms, 2 bathrooms, a 50 m2 terrace and indoor parking! The solarium gives you additional outdoor space of more than 100 m2. Its magnificent panoramic view of the city and the sea will not leave you indifferent. The apartment is located in a luxury residence with swimming pool, children's pool and an equipped fitness room. Access to the city center, shops and historic center can be done on foot. The historic center, the marina and the beach are just 700 meters from the residence. The Las Mesas sports center which includes a gym as well as paddel courts is about a hundred meters from the residence.