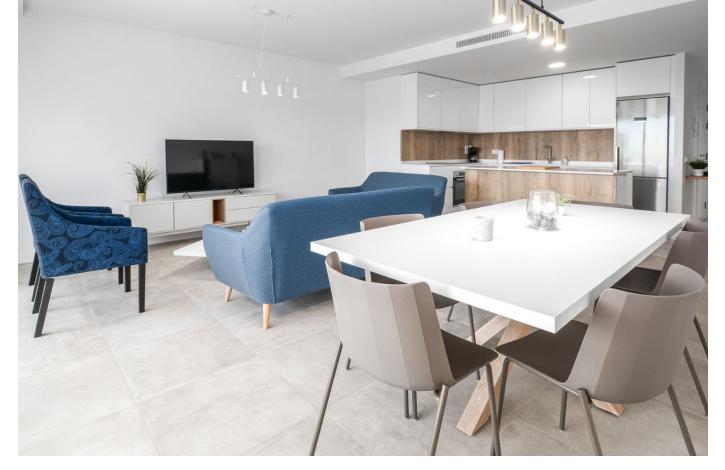

\*\* THIS PROPERTY IS NOT AVAILABLE TO VISIT IN MAY. With 135 m2 of living space, it consists of a spacious living/dining room, a modern kitchen, 3 bedrooms, 2 bathrooms, a 50 m2 terrace and indoor parking! The solarium gives you additional outdoor space of more than 100 m2. Its magnificent panoramic view of the city and the sea will not leave you indifferent. The apartment is located in a luxury residence with swimming pool, children's pool and an equipped fitness room. Access to the city center, shops and historic center can be done on foot. The historic center, the marina and the beach are just 700 meters from the residence. The Las Mesas sports center which includes a gym as well as paddel courts is about a hundred meters from the residence.