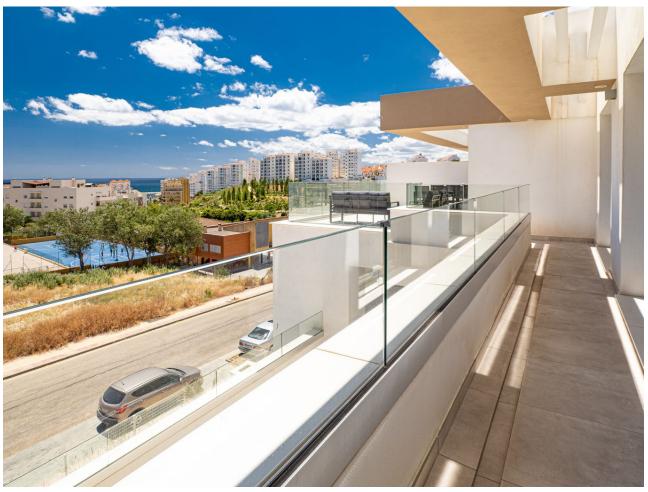

\*\* THIS PROPERTY IS NOT AVAILABLE TO VISIT IN MAY. With 135 m2 of living space, it consists of a spacious living/dining room, a modern kitchen, 3 bedrooms, 2 bathrooms, a 50 m2 terrace and indoor parking! The solarium gives you additional outdoor space of more than 100 m2. Its magnificent panoramic view of the city and the sea will not leave you indifferent. The apartment is located in a luxury residence with swimming pool, children's pool and an equipped fitness room. Access to the city center, shops and historic center can be done on foot. The historic center, the marina and the beach are just 700 meters from the residence. The Las Mesas sports center which includes a gym as well as paddel courts is about a hundred meters from the residence.