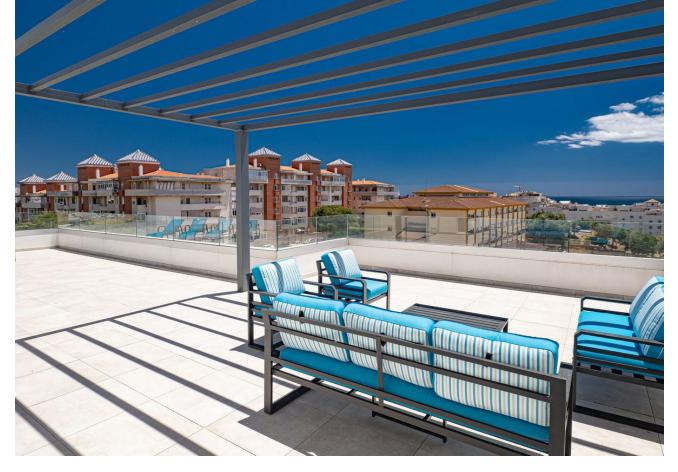

\*\* THIS PROPERTY IS NOT AVAILABLE TO VISIT IN MAY. With 135 m2 of living space, it consists of a spacious living/dining room, a modern kitchen, 3 bedrooms, 2 bathrooms, a 50 m2 terrace and indoor parking! The solarium gives you additional outdoor space of more than 100 m2. Its magnificent panoramic view of the city and the sea will not leave you indifferent. The apartment is located in a luxury residence with swimming pool, children's pool and an equipped fitness room. Access to the city center, shops and historic center can be done on foot. The historic center, the marina and the beach are just 700 meters from the residence. The Las Mesas sports center which includes a gym as well as paddel courts is about a hundred meters from the residence.