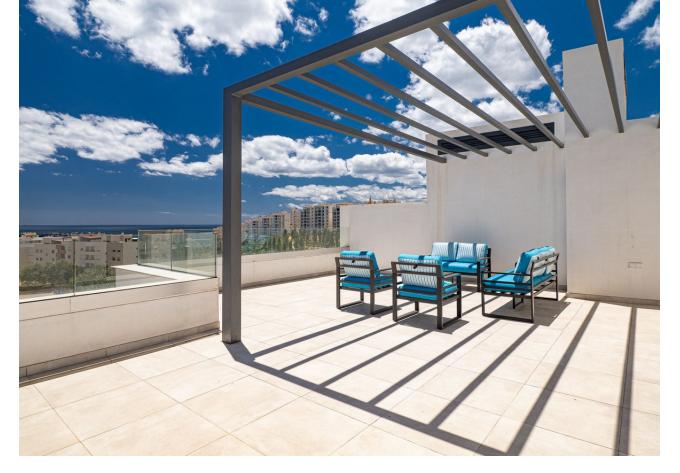

\*\* THIS PROPERTY IS NOT AVAILABLE TO VISIT IN MAY. With 135 m2 of living space, it consists of a spacious living/dining room, a modern kitchen, 3 bedrooms, 2 bathrooms, a 50 m2 terrace and indoor parking! The solarium gives you additional outdoor space of more than 100 m2. Its magnificent panoramic view of the city and the sea will not leave you indifferent. The apartment is located in a luxury residence with swimming pool, children's pool and an equipped fitness room. Access to the city center, shops and historic center can be done on foot. The historic center, the marina and the beach are just 700 meters from the residence. The Las Mesas sports center which includes a gym as well as paddel courts is about a hundred meters from the residence.