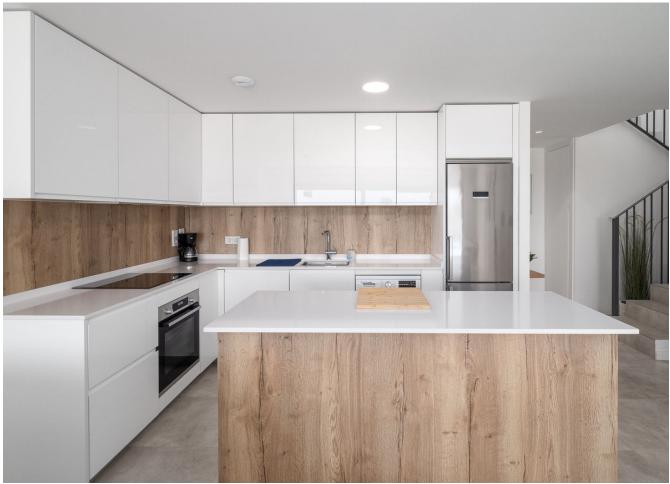

\*\* THIS PROPERTY IS NOT AVAILABLE TO VISIT IN MAY. With 135 m2 of living space, it consists of a spacious living/dining room, a modern kitchen, 3 bedrooms, 2 bathrooms, a 50 m2 terrace and indoor parking! The solarium gives you additional outdoor space of more than 100 m2. Its magnificent panoramic view of the city and the sea will not leave you indifferent. The apartment is located in a luxury residence with swimming pool, children's pool and an equipped fitness room. Access to the city center, shops and historic center can be done on foot. The historic center, the marina and the beach are just 700 meters from the residence. The Las Mesas sports center which includes a gym as well as paddel courts is about a hundred meters from the residence.