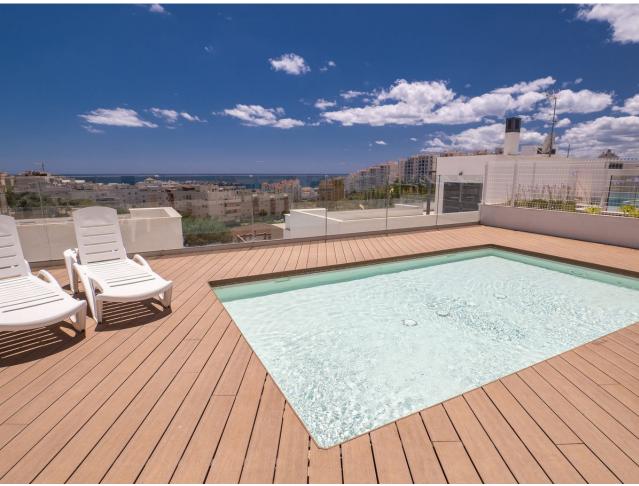

\*\* THIS PROPERTY IS NOT AVAILABLE TO VISIT IN MAY. With 135 m2 of living space, it consists of a spacious living/dining room, a modern kitchen, 3 bedrooms, 2 bathrooms, a 50 m2 terrace and indoor parking! The solarium gives you additional outdoor space of more than 100 m2. Its magnificent panoramic view of the city and the sea will not leave you indifferent. The apartment is located in a luxury residence with swimming pool, children's pool and an equipped fitness room. Access to the city center, shops and historic center can be done on foot. The historic center, the marina and the beach are just 700 meters from the residence. The Las Mesas sports center which includes a gym as well as paddel courts is about a hundred meters from the residence.

| Town Commercial Area Close To Port Close To Sea Close To Town Close To Schools Urbanisation | Orientation South                  | Condition Excellent                                                                                                                             | Pool Communal Private                           |
|---------------------------------------------------------------------------------------------|------------------------------------|-------------------------------------------------------------------------------------------------------------------------------------------------|-------------------------------------------------|
| Climate Control  Hot A/C  Cold A/C                                                          | Views Sea Mountain Urban Street    | Features Lift Fitted Wardrobes Near Transport Private Terrace Solarium WiFi Gym Access for people with reduced mobility Near Church Fiber Optic | Furniture    Optional                           |
| Kitchen Fully Fitted  Category                                                              | Security Gated Complex Entry Phone | Parking Private                                                                                                                                 | Utilities Electricity Drinkable Water Telephone |