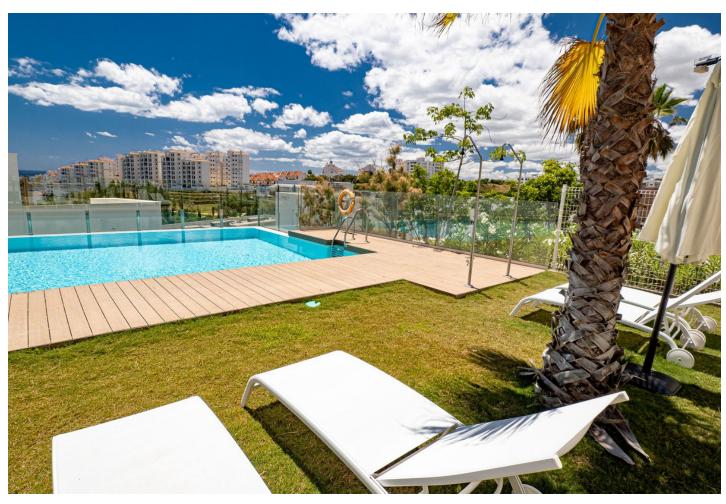

\*\* THIS PROPERTY IS NOT AVAILABLE TO VISIT IN MAY. With 135 m2 of living space, it consists of a spacious living/dining room, a modern kitchen, 3 bedrooms, 2 bathrooms, a 50 m2 terrace and indoor parking! The solarium gives you additional outdoor space of more than 100 m2. Its magnificent panoramic view of the city and the sea will not leave you indifferent. The apartment is located in a luxury residence with swimming pool, children's pool and an equipped fitness room. Access to the city center, shops and historic center can be done on foot. The historic center, the marina and the beach are just 700 meters from the residence. The Las Mesas sports center which includes a gym as well as paddel courts is about a hundred meters from the residence.