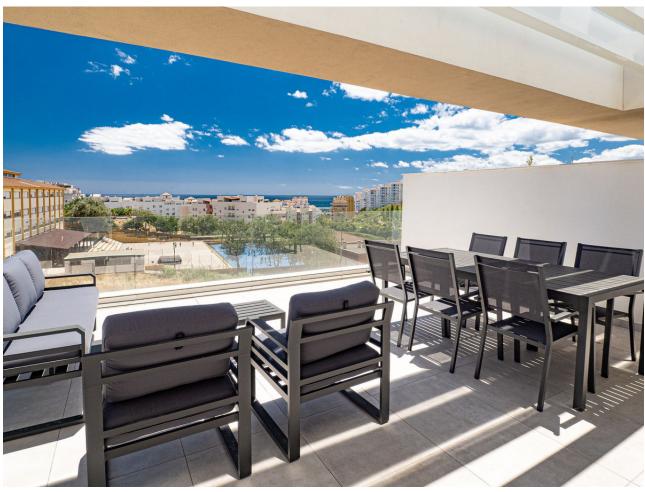

\*\* THIS PROPERTY IS NOT AVAILABLE TO VISIT IN MAY. With 135 m2 of living space, it consists of a spacious living/dining room, a modern kitchen, 3 bedrooms, 2 bathrooms, a 50 m2 terrace and indoor parking! The solarium gives you additional outdoor space of more than 100 m2. Its magnificent panoramic view of the city and the sea will not leave you indifferent. The apartment is located in a luxury residence with swimming pool, children's pool and an equipped fitness room. Access to the city center, shops and historic center can be done on foot. The historic center, the marina and the beach are just 700 meters from the residence. The Las Mesas sports center which includes a gym as well as paddel courts is about a hundred meters from the residence.