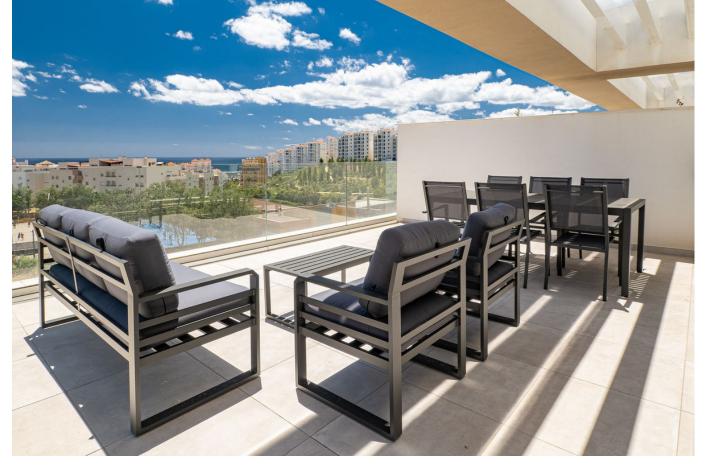

\*\* THIS PROPERTY IS NOT AVAILABLE TO VISIT IN MAY. With 135 m2 of living space, it consists of a spacious living/dining room, a modern kitchen, 3 bedrooms, 2 bathrooms, a 50 m2 terrace and indoor parking! The solarium gives you additional outdoor space of more than 100 m2. Its magnificent panoramic view of the city and the sea will not leave you indifferent. The apartment is located in a luxury residence with swimming pool, children's pool and an equipped fitness room. Access to the city center, shops and historic center can be done on foot. The historic center, the marina and the beach are just 700 meters from the residence. The Las Mesas sports center which includes a gym as well as paddel courts is about a hundred meters from the residence.