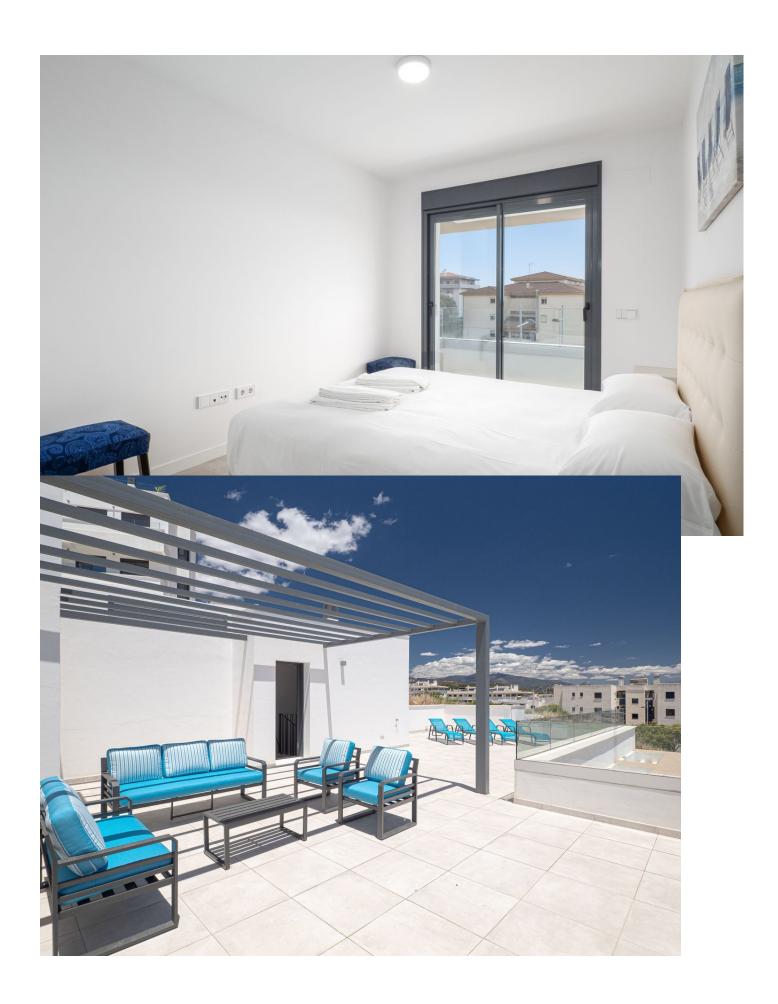

\*\* THIS PROPERTY IS NOT AVAILABLE TO VISIT IN MAY. With 135 m2 of living space, it consists of a spacious living/dining room, a modern kitchen, 3 bedrooms, 2 bathrooms, a 50 m2 terrace and indoor parking! The solarium gives you additional outdoor space of more than 100 m2. Its magnificent panoramic view of the city and the sea will not leave you indifferent. The apartment is located in a luxury residence with swimming pool, children's pool and an equipped fitness room. Access to the city center, shops and historic center can be done on foot. The historic center, the marina and the beach are just 700 meters from the residence. The Las Mesas sports center which includes a gym as well as paddel courts is about a hundred meters from the residence.