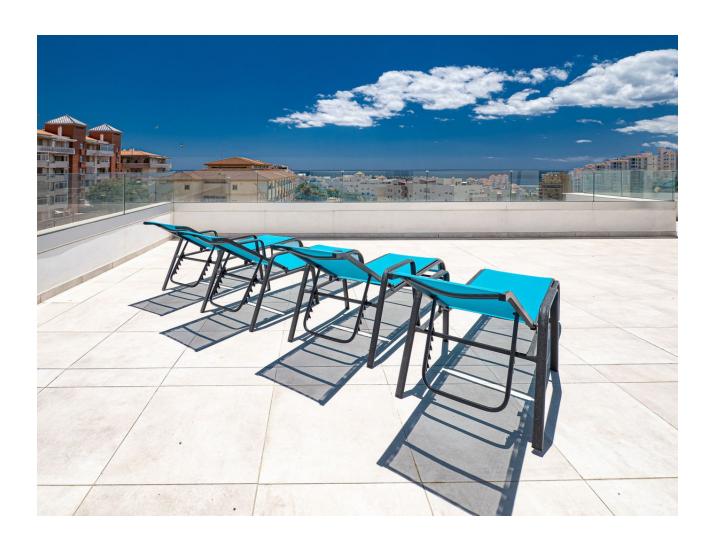

\*\* THIS PROPERTY IS NOT AVAILABLE TO VISIT IN MAY. With 135 m2 of living space, it consists of a spacious living/dining room, a modern kitchen, 3 bedrooms, 2 bathrooms, a 50 m2 terrace and indoor parking! The solarium gives you additional outdoor space of more than 100 m2. Its magnificent panoramic view of the city and the sea will not leave you indifferent. The apartment is located in a luxury residence with swimming pool, children's pool and an equipped fitness room. Access to the city center, shops and historic center can be done on foot. The historic center, the marina and the beach are just 700 meters from the residence. The Las Mesas sports center which includes a gym as well as paddel courts is about a hundred meters from the residence.