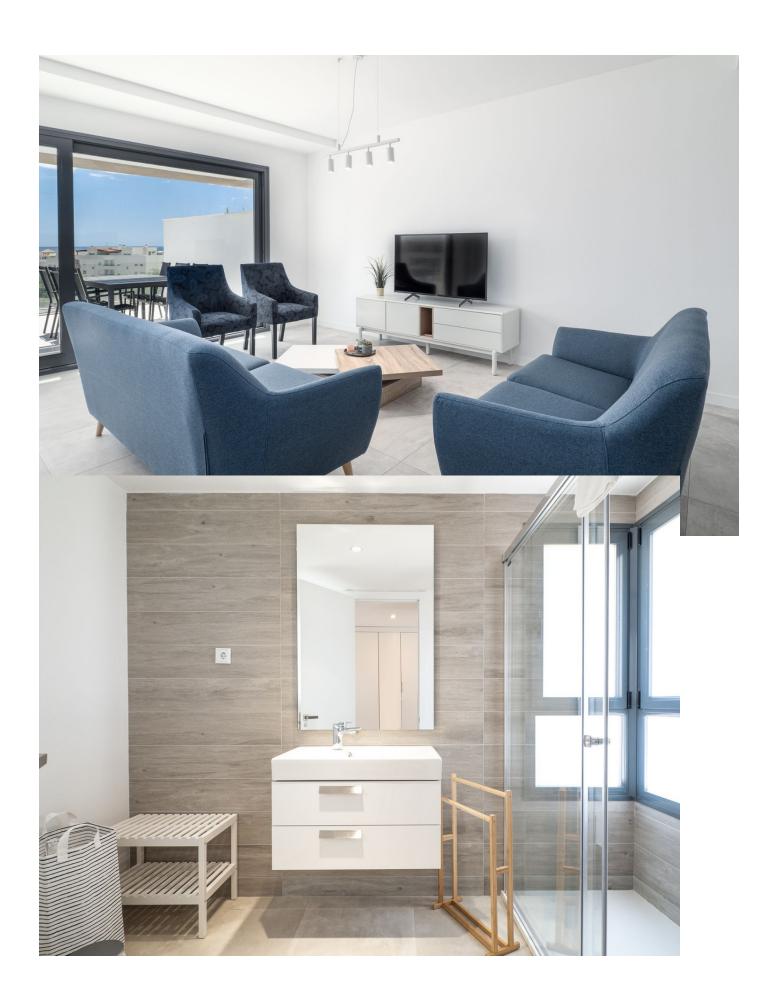

\*\* THIS PROPERTY IS NOT AVAILABLE TO VISIT IN MAY. With 135 m2 of living space, it consists of a spacious living/dining room, a modern kitchen, 3 bedrooms, 2 bathrooms, a 50 m2 terrace and indoor parking! The solarium gives you additional outdoor space of more than 100 m2. Its magnificent panoramic view of the city and the sea will not leave you indifferent. The apartment is located in a luxury residence with swimming pool, children's pool and an equipped fitness room. Access to the city center, shops and historic center can be done on foot. The historic center, the marina and the beach are just 700 meters from the residence. The Las Mesas sports center which includes a gym as well as paddel courts is about a hundred meters from the residence.