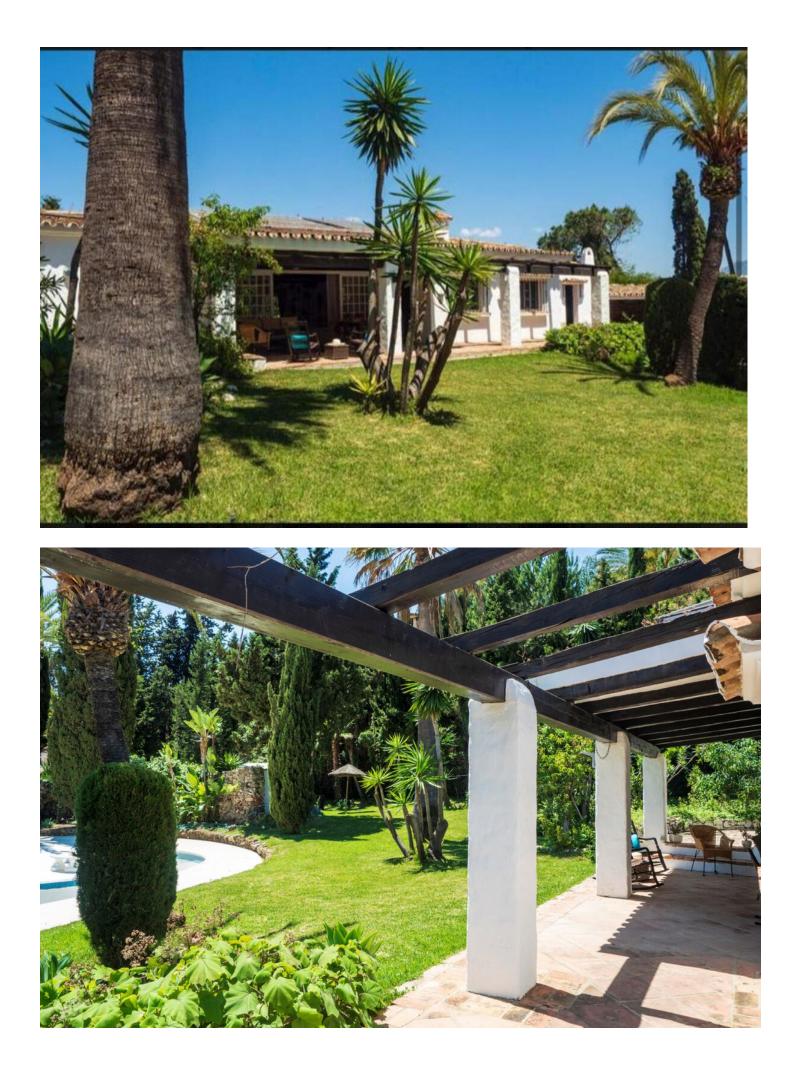

Sales - House - Benahavís 4.600.000€ www.mibgroup.es +34 662 58 96 58 info@mibgroup.es **Benahavís** 

This UNIQUE venue is one of the very few authentic Cortijos left in the Marbella area and is situated in a quiet valley near to the picturesque white village of Benahavís and 10 minutes from Marbella and Puerto Banús, it is also just 1 kilometre from the main road and less than 5 minute drive to the beautiful beaches of the Costa Del Sol in Spain. Recently renovated yet retaining all of its original charm the property resembles a tropical oasis with its numerous palm trees and flower beds, lawned terraces and romantic shaded courtyards. Its secluded location makes it possible to truly escape the crowds at this relaxing and tranquil retreat whilst still being able to enjoy the nightlife of Puerto Banús and Marbella. The property has been renovated from the original equestrian centre into an ideal villa with self-contained cottages, retaining the eclectic mix of Spanish and Moroccan décor which was chosen to suit the building's traditional Moorish architecture. The Cortijo was sympathetically converted from an equestrian centre some 45 years ago by its present owners to include 11 Casitas and a 3 bedroom Cottage, sleeping a total of 28 guests plus extra beds. The Cortijo comes together with a fully separate big independent Villa, which is the Main House. This exclusive private Villa has its own unique style with beams on the ceiling, large open spaces and pretty corners everywhere. It has its own exotic garden, walk-in pool & outdoor jacuzzi. There are 4 bedrooms/1 large bathroom with separate shower and 2 bathrooms with shower & toilet, sleeping max 11 guests with extra beds/cots in some of the rooms.