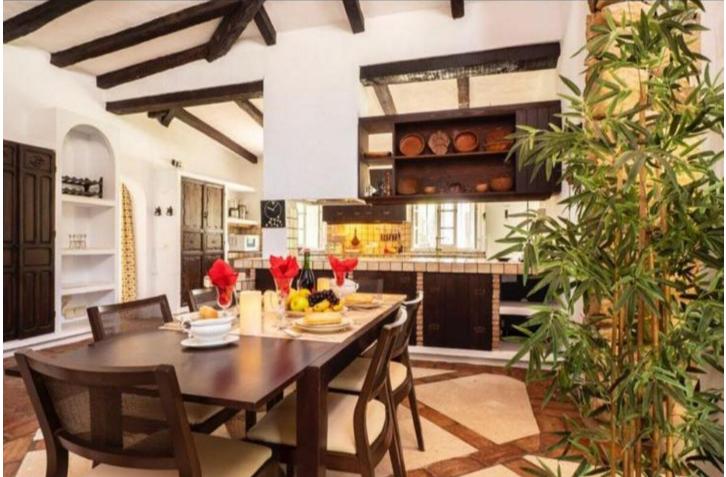

Sales - House - Benahavís 4.600.000€ www.mibgroup.es +34 662 58 96 58 info@mibgroup.es **Benahavís** 

This UNIQUE venue is one of the very few authentic Cortijos left in the Marbella area and is situated in a quiet valley near to the picturesque white village of Benahavís and 10 minutes from Marbella and Puerto Banús, it is also just 1 kilometre from the main road and less than 5 minute drive to the beautiful beaches of the Costa Del Sol in Spain. Recently renovated yet retaining all of its original charm the property resembles a tropical oasis with its numerous palm trees and flower beds, lawned terraces and romantic shaded courtyards. Its secluded location makes it possible to truly escape the crowds at this relaxing and tranquil retreat whilst still being able to enjoy the nightlife of Puerto Banús and Marbella. The property has been renovated from the original equestrian centre into an ideal villa with self-contained cottages, retaining the eclectic mix of Spanish and Moroccan décor which was chosen to suit the building's traditional Moorish architecture. The Cortijo was sympathetically converted from an equestrian centre some 45 years ago by its present owners to include 11 Casitas and a 3 bedroom Cottage, sleeping a total of 28 guests plus extra beds. The Cortijo comes together with a fully separate big independent Villa, which is the Main House. This exclusive private Villa has its own unique style with beams on the ceiling, large open spaces and pretty corners everywhere. It has its own exotic garden, walk-in pool & outdoor jacuzzi. There are 4 bedrooms/1 large bathroom with separate shower and 2 bathrooms with shower & toilet, sleeping max 11 guests with extra beds/cots in some of the rooms.