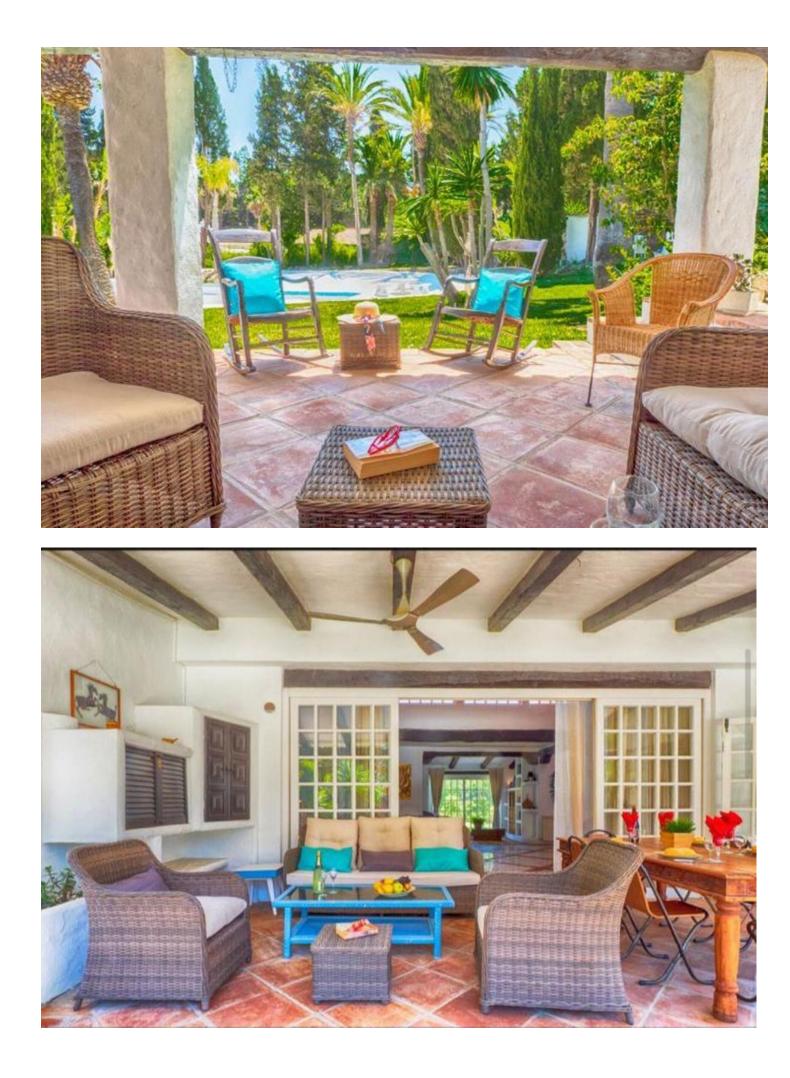

Sales - House - Benahavís 4.600.000€ www.mibgroup.es +34 662 58 96 58 info@mibgroup.es **Benahavís** 

This UNIQUE venue is one of the very few authentic Cortijos left in the Marbella area and is situated in a quiet valley near to the picturesque white village of Benahavís and 10 minutes from Marbella and Puerto Banús, it is also just 1 kilometre from the main road and less than 5 minute drive to the beautiful beaches of the Costa Del Sol in Spain. Recently renovated yet retaining all of its original charm the property resembles a tropical oasis with its numerous palm trees and flower beds, lawned terraces and romantic shaded courtyards. Its secluded location makes it possible to truly escape the crowds at this relaxing and tranquil retreat whilst still being able to enjoy the nightlife of Puerto Banús and Marbella. The property has been renovated from the original equestrian centre into an ideal villa with self-contained cottages, retaining the eclectic mix of Spanish and Moroccan décor which was chosen to suit the building's traditional Moorish architecture. The Cortijo was sympathetically converted from an equestrian centre some 45 years ago by its present owners to include 11 Casitas and a 3 bedroom Cottage, sleeping a total of 28 guests plus extra beds. The Cortijo comes together with a fully separate big independent Villa, which is the Main House. This exclusive private Villa has its own unique style with beams on the ceiling, large open spaces and pretty corners everywhere. It has its own exotic garden, walk-in pool & outdoor jacuzzi. There are 4 bedrooms/1 large bathroom with separate shower and 2 bathrooms with shower & toilet, sleeping max 11 guests with extra beds/cots in some of the rooms.