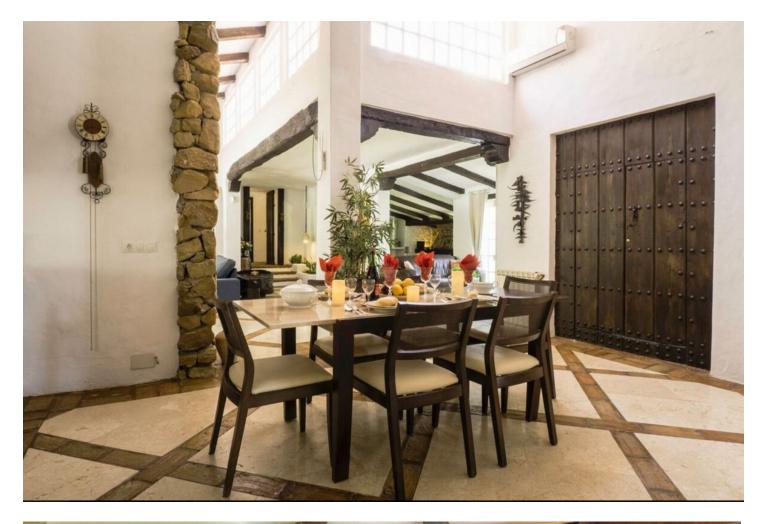

Sales - House - Benahavís 4.600.000€ www.mibgroup.es +34 662 58 96 58 info@mibgroup.es **Benahavís** 

This UNIQUE venue is one of the very few authentic Cortijos left in the Marbella area and is situated in a quiet valley near to the picturesque white village of Benahavís and 10 minutes from Marbella and Puerto Banús, it is also just 1 kilometre from the main road and less than 5 minute drive to the beautiful beaches of the Costa Del Sol in Spain. Recently renovated yet retaining all of its original charm the property resembles a tropical oasis with its numerous palm trees and flower beds, lawned terraces and romantic shaded courtyards. Its secluded location makes it possible to truly escape the crowds at this relaxing and tranquil retreat whilst still being able to enjoy the nightlife of Puerto Banús and Marbella. The property has been renovated from the original equestrian centre into an ideal villa with self-contained cottages, retaining the eclectic mix of Spanish and Moroccan décor which was chosen to suit the building's traditional Moorish architecture. The Cortijo was sympathetically converted from an equestrian centre some 45 years ago by its present owners to include 11 Casitas and a 3 bedroom Cottage, sleeping a total of 28 guests plus extra beds. The Cortijo comes together with a fully separate big independent Villa, which is the Main House. This exclusive private Villa has its own unique style with beams on the ceiling, large open spaces and pretty corners everywhere. It has its own exotic garden, walk-in pool & outdoor jacuzzi. There are 4 bedrooms/1 large bathroom with separate shower and 2 bathrooms with shower & toilet, sleeping max 11 guests with extra beds/cots in some of the rooms.