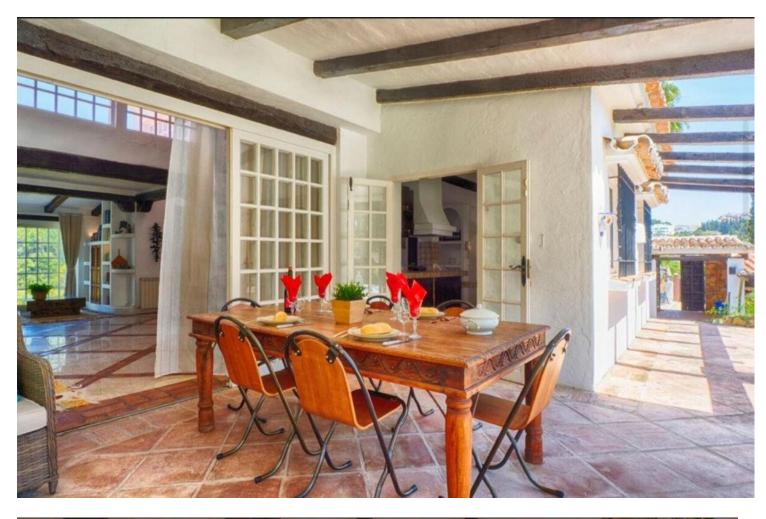

Sales - House - Benahavís 4.600.000€ www.mibgroup.es +34 662 58 96 58 info@mibgroup.es **Benahavís** 

This UNIQUE venue is one of the very few authentic Cortijos left in the Marbella area and is situated in a quiet valley near to the picturesque white village of Benahavís and 10 minutes from Marbella and Puerto Banús, it is also just 1 kilometre from the main road and less than 5 minute drive to the beautiful beaches of the Costa Del Sol in Spain. Recently renovated yet retaining all of its original charm the property resembles a tropical oasis with its numerous palm trees and flower beds, lawned terraces and romantic shaded courtyards. Its secluded location makes it possible to truly escape the crowds at this relaxing and tranquil retreat whilst still being able to enjoy the nightlife of Puerto Banús and Marbella. The property has been renovated from the original equestrian centre into an ideal villa with self-contained cottages, retaining the eclectic mix of Spanish and Moroccan décor which was chosen to suit the building's traditional Moorish architecture. The Cortijo was sympathetically converted from an equestrian centre some 45 years ago by its present owners to include 11 Casitas and a 3 bedroom Cottage, sleeping a total of 28 guests plus extra beds. The Cortijo comes together with a fully separate big independent Villa, which is the Main House. This exclusive private Villa has its own unique style with beams on the ceiling, large open spaces and pretty corners everywhere. It has its own exotic garden, walk-in pool & outdoor jacuzzi. There are 4 bedrooms/1 large bathroom with separate shower and 2 bathrooms with shower & toilet, sleeping max 11 guests with extra beds/cots in some of the rooms.