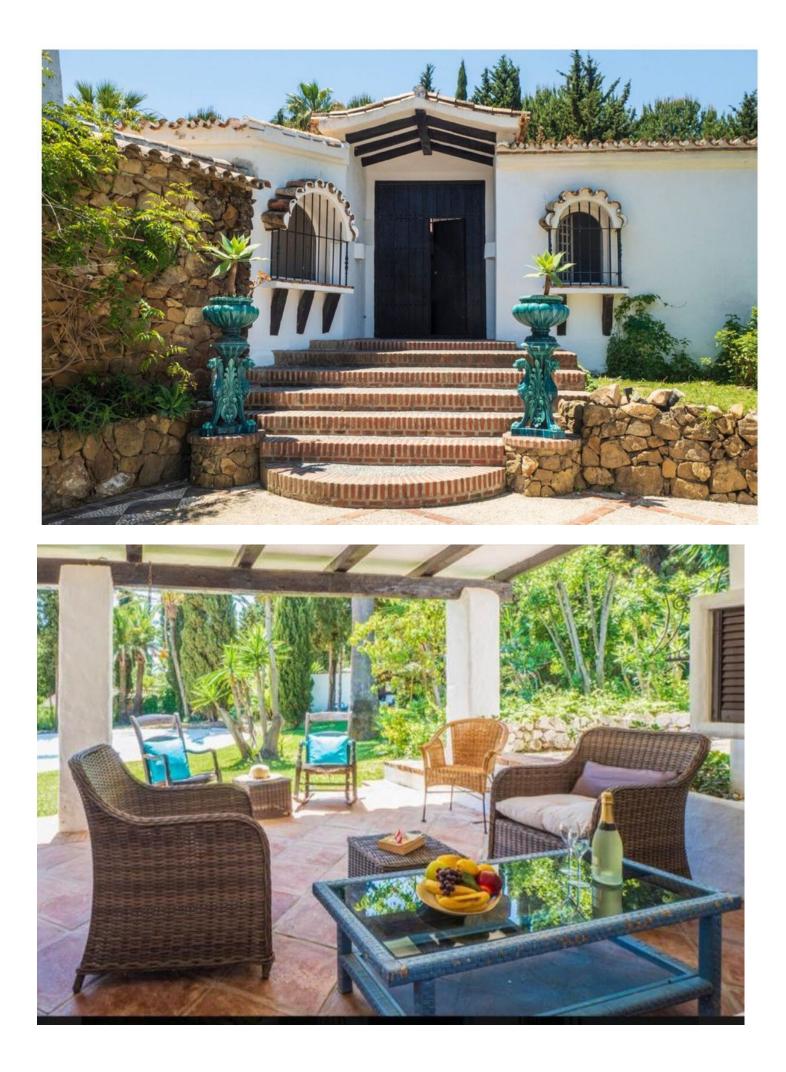

Sales - House - Benahavís 4.600.000€ www.mibgroup.es +34 662 58 96 58 info@mibgroup.es **Benahavís** 

This UNIQUE venue is one of the very few authentic Cortijos left in the Marbella area and is situated in a quiet valley near to the picturesque white village of Benahavís and 10 minutes from Marbella and Puerto Banús, it is also just 1 kilometre from the main road and less than 5 minute drive to the beautiful beaches of the Costa Del Sol in Spain. Recently renovated yet retaining all of its original charm the property resembles a tropical oasis with its numerous palm trees and flower beds, lawned terraces and romantic shaded courtyards. Its secluded location makes it possible to truly escape the crowds at this relaxing and tranquil retreat whilst still being able to enjoy the nightlife of Puerto Banús and Marbella. The property has been renovated from the original equestrian centre into an ideal villa with self-contained cottages, retaining the eclectic mix of Spanish and Moroccan décor which was chosen to suit the building's traditional Moorish architecture. The Cortijo was sympathetically converted from an equestrian centre some 45 years ago by its present owners to include 11 Casitas and a 3 bedroom Cottage, sleeping a total of 28 guests plus extra beds. The Cortijo comes together with a fully separate big independent Villa, which is the Main House. This exclusive private Villa has its own unique style with beams on the ceiling, large open spaces and pretty corners everywhere. It has its own exotic garden, walk-in pool & outdoor jacuzzi. There are 4 bedrooms/1 large bathroom with separate shower and 2 bathrooms with shower & toilet, sleeping max 11 guests with extra beds/cots in some of the rooms.