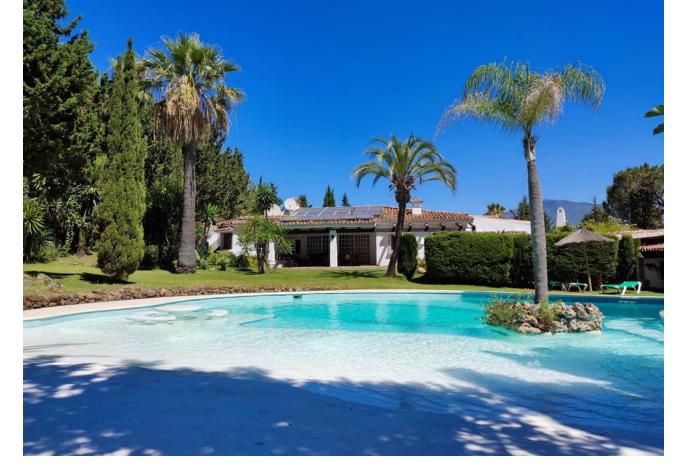

Sales - House - Benahavís 4.600.000€ www.mibgroup.es +34 662 58 96 58 info@mibgroup.es **Benahavís** 

This UNIQUE venue is one of the very few authentic Cortijos left in the Marbella area and is situated in a quiet valley near to the picturesque white village of Benahavís and 10 minutes from Marbella and Puerto Banús, it is also just 1 kilometre from the main road and less than 5 minute drive to the beautiful beaches of the Costa Del Sol in Spain. Recently renovated yet retaining all of its original charm the property resembles a tropical oasis with its numerous palm trees and flower beds, lawned terraces and romantic shaded courtyards. Its secluded location makes it possible to truly escape the crowds at this relaxing and tranquil retreat whilst still being able to enjoy the nightlife of Puerto Banús and Marbella. The property has been renovated from the original equestrian centre into an ideal villa with self-contained cottages, retaining the eclectic mix of Spanish and Moroccan décor which was chosen to suit the building's traditional Moorish architecture. The Cortijo was sympathetically converted from an equestrian centre some 45 years ago by its present owners to include 11 Casitas and a 3 bedroom Cottage, sleeping a total of 28 guests plus extra beds. The Cortijo comes together with a fully separate big independent Villa, which is the Main House. This exclusive private Villa has its own unique style with beams on the ceiling, large open spaces and pretty corners everywhere. It has its own exotic garden, walk-in pool & outdoor jacuzzi. There are 4 bedrooms/1 large bathroom with separate shower and 2 bathrooms with shower & toilet, sleeping max 11 guests with extra beds/cots in some of the rooms.