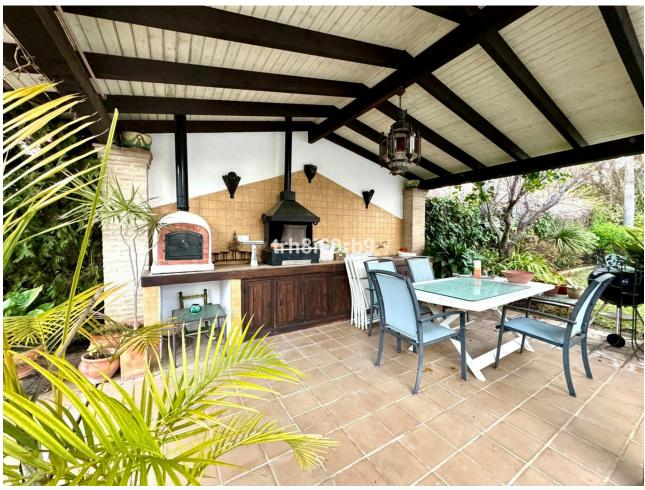

## Sales - House - Atalaya 1.350.000€

www.mibgroup.es +34 662 58 96 58 info@mibgroup.es IBI: 1,015 EUR / year Rubbish: 171 EUR / year

4

3

260 m2

833 m2

Indulge in the charm of rustic Andalusian living with this exceptional detached villa, a harmonious blend of traditional elegance and modern comfort. Tucked away in a serene beachside neighbourhood, this property exudes timeless allure and offers a haven of tranquillity. As you enter you are greeted by the front door porch, surrounded by terrace and greenery, with an olive tree as the center of the stage as you walk in. Through themain entrance, the hall welcomes you into an ample living room which is the heart of the villa, featuring an enclosed wood-burning fireplace. The dining room sets the stage for memorable gatherings and intimate meals, adorned with traditional wooden beams and with plenty of natural light. Adjacent is the generous kitchen, boasting rustic touches and modern amenities and ample space for a table that can comfortably accommodate up to 8 people. The private garage is ample for two cars while also serving as a pantry and storage with wall shelving. This villa is distributed with four bedrooms - 3 boast en-suite bathrooms, offering privacy and comfort, while a versatile storage room near the kitchen provides potential for additional living space. Step outside onto the south-facing porch and immerse yourself in the tranquility of the ample garden. The private sparkling pool, invites you to unwind and indulge in leisurely afternoons under the warm Mediterranean sun. Next to the pool you will find a covered barbecue area, an ample shelter that can accommodate an exterior terrace table and some seating area perfect for enjoying with family and friends. Meanwhile, the back garden offers a serene retreat with two fruit trees, adding to the natural beauty of the exterior of the villa. Detached Villa, Atalaya, Costa del Sol. 4 Bedrooms, 3 Bathrooms, Built 260 m², Terrace 30 m², Garden/Plot 833 m². Setting: Beachside, Close To Golf, Close To Shops, Close To Sea. Orientation: South. Condition: Good. Pool: Private. Climate Control: Air Conditioning, Fireplace. Views: Garden. Features: Fitted Wardrobes, Near Transport, Private Terrace, Storage Room, Ensuite Bathroom, Access for people with reduced mobility, Barbeque. Furniture: Not Furnished. Kitchen: Fully Fitted. Garden: Private. Security: Gated Complex. Parking: Garage, More Than One. Utilities: Electricity, Drinkable Water. Category: Resale.