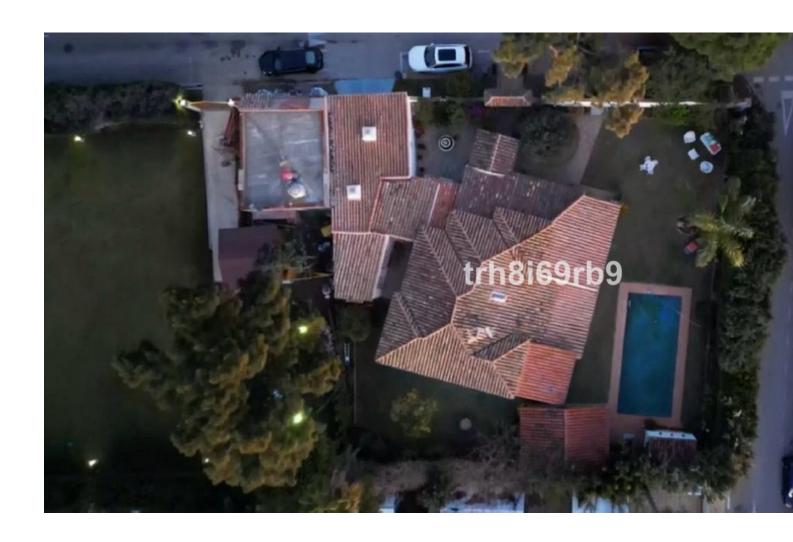

## Sales - House - Atalaya 1.350.000€

www.mibgroup.es +34 662 58 96 58 info@mibgroup.es IBI: 1,015 EUR / year Rubbish: 171 EUR / year

4

3

260 m2

833 m2

Indulge in the charm of rustic Andalusian living with this exceptional detached villa, a harmonious blend of traditional elegance and modern comfort. Tucked away in a serene beachside neighbourhood, this property exudes timeless allure and offers a haven of tranquillity. As you enter you are greeted by the front door porch, surrounded by terrace and greenery, with an olive tree as the center of the stage as you walk in. Through themain entrance, the hall welcomes you into an ample living room which is the heart of the villa, featuring an enclosed wood-burning fireplace. The dining room sets the stage for memorable gatherings and intimate meals, adorned with traditional wooden beams and with plenty of natural light. Adjacent is the generous kitchen, boasting rustic touches and modern amenities and ample space for a table that can comfortably accommodate up to 8 people. The private garage is ample for two cars while also serving as a pantry and storage with wall shelving. This villa is distributed with four bedrooms - 3 boast en-suite bathrooms, offering privacy and comfort, while a versatile storage room near the kitchen provides potential for additional living space. Step outside onto the south-facing porch and immerse yourself in the tranquility of the ample garden. The private sparkling pool, invites you to unwind and indulge in leisurely afternoons under the warm Mediterranean sun. Next to the pool you will find a covered barbecue area, an ample shelter that can accommodate an exterior terrace table and some seating area perfect for enjoying with family and friends. Meanwhile, the back garden offers a serene retreat with two fruit trees, adding to the natural beauty of the exterior of the villa. Detached Villa, Atalaya, Costa del Sol. 4 Bedrooms, 3 Bathrooms, Built 260 m², Terrace 30 m², Garden/Plot 833 m². Setting: Beachside, Close To Golf, Close To Shops, Close To Sea. Orientation: South. Condition: Good. Pool: Private. Climate Control: Air Conditioning, Fireplace. Views: Garden. Features: Fitted Wardrobes, Near Transport, Private Terrace, Storage Room, Ensuite Bathroom, Access for people with reduced mobility, Barbeque. Furniture: Not Furnished. Kitchen: Fully Fitted. Garden: Private. Security: Gated Complex. Parking: Garage, More Than One. Utilities: Electricity, Drinkable Water. Category: Resale.