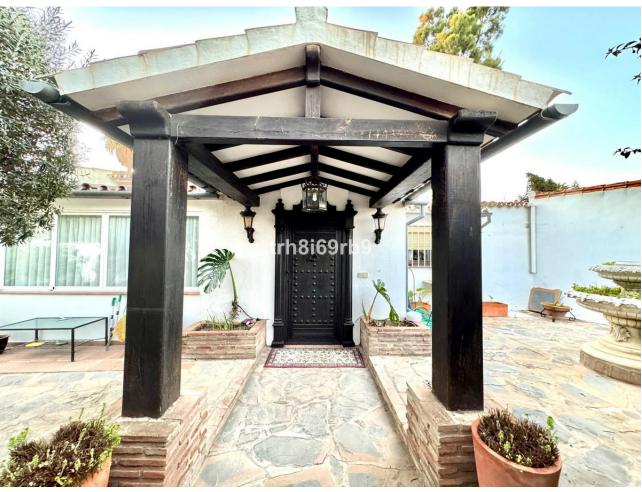

## Sales - House - Atalaya 1.350.000€

www.mibgroup.es +34 662 58 96 58 info@mibgroup.es IBI: 1,015 EUR / year Rubbish: 171 EUR / year

4

3

260 m2

833 m2

Indulge in the charm of rustic Andalusian living with this exceptional detached villa, a harmonious blend of traditional elegance and modern comfort. Tucked away in a serene beachside neighbourhood, this property exudes timeless allure and offers a haven of tranquillity. As you enter you are greeted by the front door porch, surrounded by terrace and greenery, with an olive tree as the center of the stage as you walk in. Through themain entrance, the hall welcomes you into an ample living room which is the heart of the villa, featuring an enclosed wood-burning fireplace. The dining room sets the stage for memorable gatherings and intimate meals, adorned with traditional wooden beams and with plenty of natural light. Adjacent is the generous kitchen, boasting rustic touches and modern amenities and ample space for a table that can comfortably accommodate up to 8 people. The private garage is ample for two cars while also serving as a pantry and storage with wall shelving. This villa is distributed with four bedrooms - 3 boast en-suite bathrooms, offering privacy and comfort, while a versatile storage room near the kitchen provides potential for additional living space. Step outside onto the south-facing porch and immerse yourself in the tranquility of the ample garden. The private sparkling pool, invites you to unwind and indulge in leisurely afternoons under the warm Mediterranean sun. Next to the pool you will find a covered barbecue area, an ample shelter that can accommodate an exterior terrace table and some seating area perfect for enjoying with family and friends. Meanwhile, the back garden offers a serene retreat with two fruit trees, adding to the natural beauty of the exterior of the villa. Detached Villa, Atalaya, Costa del Sol. 4 Bedrooms, 3 Bathrooms, Built 260 m², Terrace 30 m², Garden/Plot 833 m². Setting: Beachside, Close To Golf, Close To Shops, Close To Sea. Orientation: South. Condition: Good. Pool: Private. Climate Control: Air Conditioning, Fireplace. Views: Garden. Features: Fitted Wardrobes, Near Transport, Private Terrace, Storage Room, Ensuite Bathroom, Access for people with reduced mobility, Barbeque. Furniture: Not Furnished. Kitchen: Fully Fitted. Garden: Private. Security: Gated Complex. Parking: Garage, More Than One. Utilities: Electricity, Drinkable Water. Category: Resale.