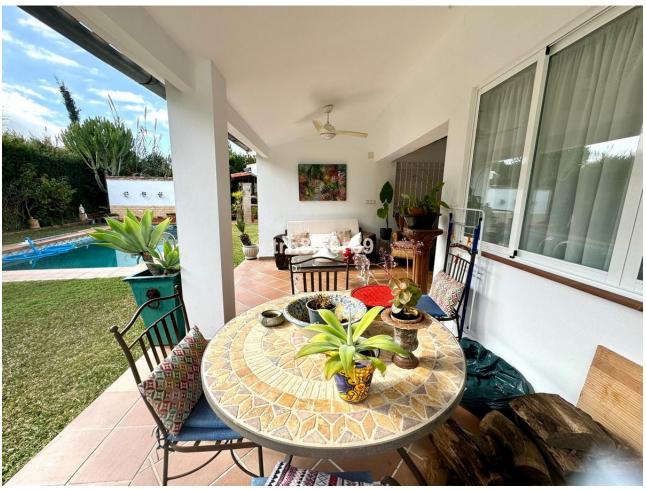

## Sales - House - Atalaya 1.350.000€

www.mibgroup.es +34 662 58 96 58 info@mibgroup.es IBI: 1,015 EUR / year Rubbish: 171 EUR / year

4

3

260 m2

833 m2

Indulge in the charm of rustic Andalusian living with this exceptional detached villa, a harmonious blend of traditional elegance and modern comfort. Tucked away in a serene beachside neighbourhood, this property exudes timeless allure and offers a haven of tranquillity. As you enter you are greeted by the front door porch, surrounded by terrace and greenery, with an olive tree as the center of the stage as you walk in. Through themain entrance, the hall welcomes you into an ample living room which is the heart of the villa, featuring an enclosed wood-burning fireplace. The dining room sets the stage for memorable gatherings and intimate meals, adorned with traditional wooden beams and with plenty of natural light. Adjacent is the generous kitchen, boasting rustic touches and modern amenities and ample space for a table that can comfortably accommodate up to 8 people. The private garage is ample for two cars while also serving as a pantry and storage with wall shelving. This villa is distributed with four bedrooms - 3 boast en-suite bathrooms, offering privacy and comfort, while a versatile storage room near the kitchen provides potential for additional living space. Step outside onto the south-facing porch and immerse yourself in the tranquility of the ample garden. The private sparkling pool, invites you to unwind and indulge in leisurely afternoons under the warm Mediterranean sun. Next to the pool you will find a covered barbecue area, an ample shelter that can accommodate an exterior terrace table and some seating area perfect for enjoying with family and friends. Meanwhile, the back garden offers a serene retreat with two fruit trees, adding to the natural beauty of the exterior of the villa. Detached Villa, Atalaya, Costa del Sol. 4 Bedrooms, 3 Bathrooms, Built 260 m², Terrace 30 m², Garden/Plot 833 m². Setting: Beachside, Close To Golf, Close To Shops, Close To Sea. Orientation: South. Condition: Good. Pool: Private. Climate Control: Air Conditioning, Fireplace. Views: Garden. Features: Fitted Wardrobes, Near Transport, Private Terrace, Storage Room, Ensuite Bathroom, Access for people with reduced mobility, Barbeque. Furniture: Not Furnished. Kitchen: Fully Fitted. Garden: Private. Security: Gated Complex. Parking: Garage, More Than One. Utilities: Electricity, Drinkable Water. Category: Resale.