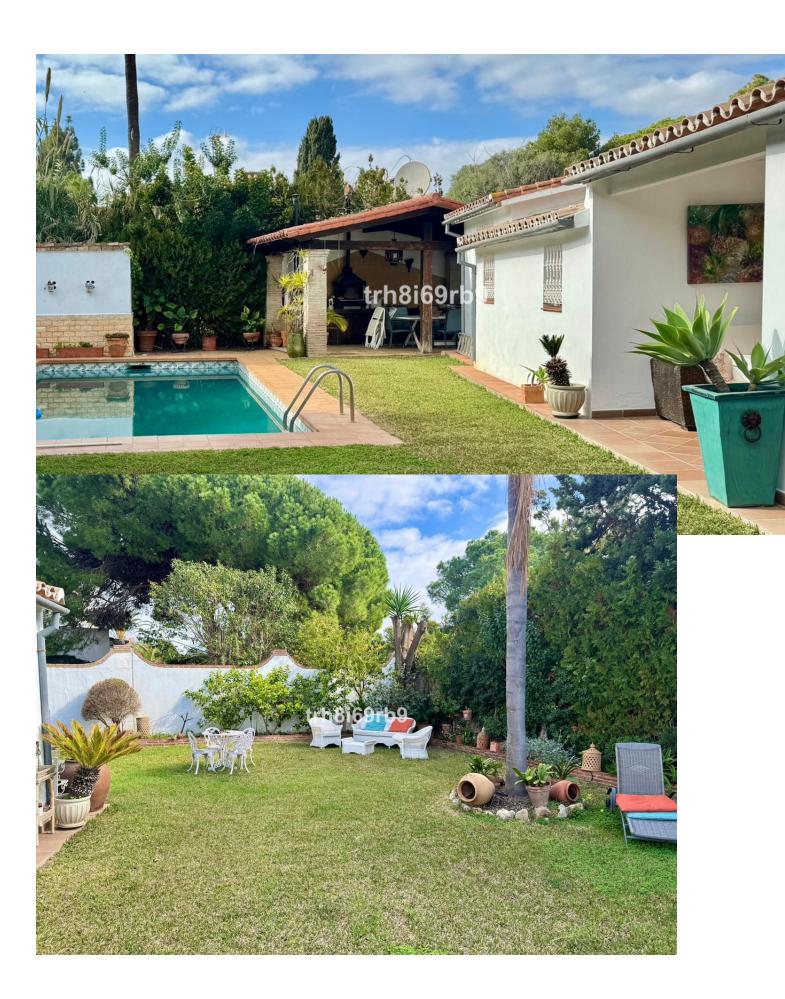

## Sales - House - Atalaya 1.350.000€

www.mibgroup.es +34 662 58 96 58 info@mibgroup.es IBI: 1,015 EUR / year Rubbish: 171 EUR / year

4

3

260 m2

833 m2

Indulge in the charm of rustic Andalusian living with this exceptional detached villa, a harmonious blend of traditional elegance and modern comfort. Tucked away in a serene beachside neighbourhood, this property exudes timeless allure and offers a haven of tranquillity. As you enter you are greeted by the front door porch, surrounded by terrace and greenery, with an olive tree as the center of the stage as you walk in. Through themain entrance, the hall welcomes you into an ample living room which is the heart of the villa, featuring an enclosed wood-burning fireplace. The dining room sets the stage for memorable gatherings and intimate meals, adorned with traditional wooden beams and with plenty of natural light. Adjacent is the generous kitchen, boasting rustic touches and modern amenities and ample space for a table that can comfortably accommodate up to 8 people. The private garage is ample for two cars while also serving as a pantry and storage with wall shelving. This villa is distributed with four bedrooms - 3 boast en-suite bathrooms, offering privacy and comfort, while a versatile storage room near the kitchen provides potential for additional living space. Step outside onto the south-facing porch and immerse yourself in the tranquility of the ample garden. The private sparkling pool, invites you to unwind and indulge in leisurely afternoons under the warm Mediterranean sun. Next to the pool you will find a covered barbecue area, an ample shelter that can accommodate an exterior terrace table and some seating area perfect for enjoying with family and friends. Meanwhile, the back garden offers a serene retreat with two fruit trees, adding to the natural beauty of the exterior of the villa. Detached Villa, Atalaya, Costa del Sol. 4 Bedrooms, 3 Bathrooms, Built 260 m², Terrace 30 m², Garden/Plot 833 m². Setting: Beachside, Close To Golf, Close To Shops, Close To Sea. Orientation: South. Condition: Good. Pool: Private. Climate Control: Air Conditioning, Fireplace. Views: Garden. Features: Fitted Wardrobes, Near Transport, Private Terrace, Storage Room, Ensuite Bathroom, Access for people with reduced mobility, Barbeque. Furniture: Not Furnished. Kitchen: Fully Fitted. Garden: Private. Security: Gated Complex. Parking: Garage, More Than One. Utilities: Electricity, Drinkable Water. Category: Resale.