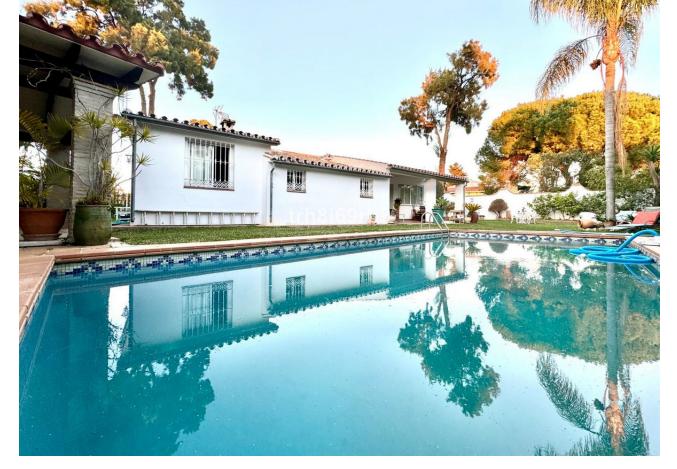

## Sales - House - Atalaya 1.350.000€

www.mibgroup.es +34 662 58 96 58 info@mibgroup.es IBI: 1,015 EUR / year Rubbish: 171 EUR / year

4

3

260 m2

833 m2

Indulge in the charm of rustic Andalusian living with this exceptional detached villa, a harmonious blend of traditional elegance and modern comfort. Tucked away in a serene beachside neighbourhood, this property exudes timeless allure and offers a haven of tranquillity. As you enter you are greeted by the front door porch, surrounded by terrace and greenery, with an olive tree as the center of the stage as you walk in. Through themain entrance, the hall welcomes you into an ample living room which is the heart of the villa, featuring an enclosed wood-burning fireplace. The dining room sets the stage for memorable gatherings and intimate meals, adorned with traditional wooden beams and with plenty of natural light. Adjacent is the generous kitchen, boasting rustic touches and modern amenities and ample space for a table that can comfortably accommodate up to 8 people. The private garage is ample for two cars while also serving as a pantry and storage with wall shelving. This villa is distributed with four bedrooms - 3 boast en-suite bathrooms, offering privacy and comfort, while a versatile storage room near the kitchen provides potential for additional living space. Step outside onto the south-facing porch and immerse yourself in the tranquility of the ample garden. The private sparkling pool, invites you to unwind and indulge in leisurely afternoons under the warm Mediterranean sun. Next to the pool you will find a covered barbecue area, an ample shelter that can accommodate an exterior terrace table and some seating area perfect for enjoying with family and friends. Meanwhile, the back garden offers a serene retreat with two fruit trees, adding to the natural beauty of the exterior of the villa. Detached Villa, Atalaya, Costa del Sol. 4 Bedrooms, 3 Bathrooms, Built 260 m², Terrace 30 m², Garden/Plot 833 m². Setting: Beachside, Close To Golf, Close To Shops, Close To Sea. Orientation: South. Condition: Good. Pool: Private. Climate Control: Air Conditioning, Fireplace. Views: Garden. Features: Fitted Wardrobes, Near Transport, Private Terrace, Storage Room, Ensuite Bathroom, Access for people with reduced mobility, Barbeque. Furniture: Not Furnished. Kitchen: Fully Fitted. Garden: Private. Security: Gated Complex. Parking: Garage, More Than One. Utilities: Electricity, Drinkable Water. Category: Resale.