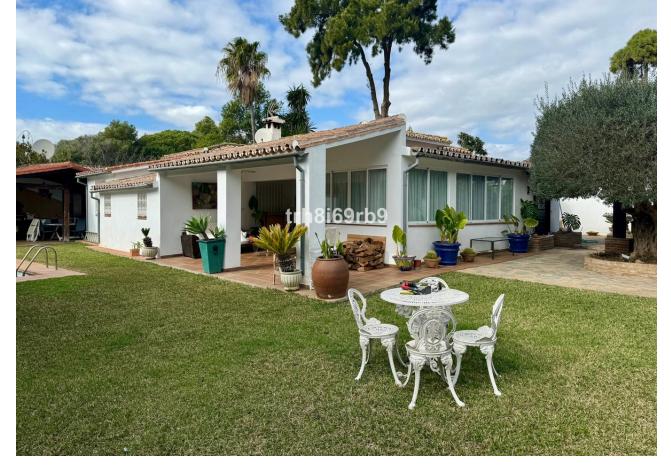

## Sales - House - Atalaya 1.350.000€

www.mibgroup.es +34 662 58 96 58 info@mibgroup.es IBI: 1,015 EUR / year Rubbish: 171 EUR / year

4

3

260 m2

833 m2

Indulge in the charm of rustic Andalusian living with this exceptional detached villa, a harmonious blend of traditional elegance and modern comfort. Tucked away in a serene beachside neighbourhood, this property exudes timeless allure and offers a haven of tranquillity. As you enter you are greeted by the front door porch, surrounded by terrace and greenery, with an olive tree as the center of the stage as you walk in. Through themain entrance, the hall welcomes you into an ample living room which is the heart of the villa, featuring an enclosed wood-burning fireplace. The dining room sets the stage for memorable gatherings and intimate meals, adorned with traditional wooden beams and with plenty of natural light. Adjacent is the generous kitchen, boasting rustic touches and modern amenities and ample space for a table that can comfortably accommodate up to 8 people. The private garage is ample for two cars while also serving as a pantry and storage with wall shelving. This villa is distributed with four bedrooms - 3 boast en-suite bathrooms, offering privacy and comfort, while a versatile storage room near the kitchen provides potential for additional living space. Step outside onto the south-facing porch and immerse yourself in the tranquility of the ample garden. The private sparkling pool, invites you to unwind and indulge in leisurely afternoons under the warm Mediterranean sun. Next to the pool you will find a covered barbecue area, an ample shelter that can accommodate an exterior terrace table and some seating area perfect for enjoying with family and friends. Meanwhile, the back garden offers a serene retreat with two fruit trees, adding to the natural beauty of the exterior of the villa. Detached Villa, Atalaya, Costa del Sol. 4 Bedrooms, 3 Bathrooms, Built 260 m², Terrace 30 m², Garden/Plot 833 m². Setting: Beachside, Close To Golf, Close To Shops, Close To Sea. Orientation: South. Condition: Good. Pool: Private. Climate Control: Air Conditioning, Fireplace. Views: Garden. Features: Fitted Wardrobes, Near Transport, Private Terrace, Storage Room, Ensuite Bathroom, Access for people with reduced mobility, Barbeque. Furniture: Not Furnished. Kitchen: Fully Fitted. Garden: Private. Security: Gated Complex. Parking: Garage, More Than One. Utilities: Electricity, Drinkable Water. Category: Resale.