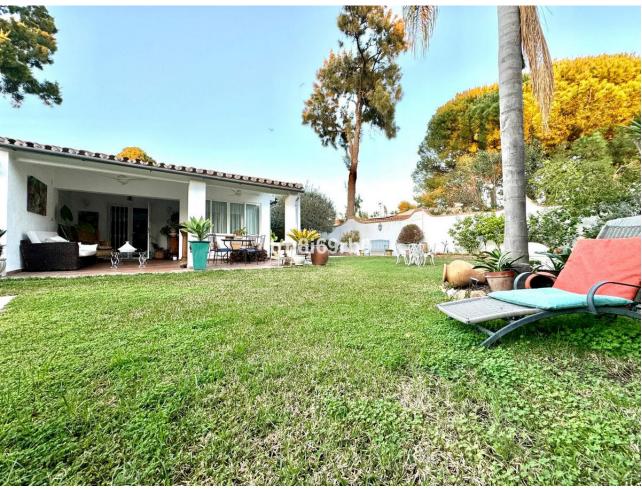

## Sales - House - Atalaya 1.350.000€

www.mibgroup.es +34 662 58 96 58 info@mibgroup.es IBI: 1,015 EUR / year Rubbish: 171 EUR / year

4

3

260 m2

833 m2

Indulge in the charm of rustic Andalusian living with this exceptional detached villa, a harmonious blend of traditional elegance and modern comfort. Tucked away in a serene beachside neighbourhood, this property exudes timeless allure and offers a haven of tranquillity. As you enter you are greeted by the front door porch, surrounded by terrace and greenery, with an olive tree as the center of the stage as you walk in. Through themain entrance, the hall welcomes you into an ample living room which is the heart of the villa, featuring an enclosed wood-burning fireplace. The dining room sets the stage for memorable gatherings and intimate meals, adorned with traditional wooden beams and with plenty of natural light. Adjacent is the generous kitchen, boasting rustic touches and modern amenities and ample space for a table that can comfortably accommodate up to 8 people. The private garage is ample for two cars while also serving as a pantry and storage with wall shelving. This villa is distributed with four bedrooms - 3 boast en-suite bathrooms, offering privacy and comfort, while a versatile storage room near the kitchen provides potential for additional living space. Step outside onto the south-facing porch and immerse yourself in the tranquility of the ample garden. The private sparkling pool, invites you to unwind and indulge in leisurely afternoons under the warm Mediterranean sun. Next to the pool you will find a covered barbecue area, an ample shelter that can accommodate an exterior terrace table and some seating area perfect for enjoying with family and friends. Meanwhile, the back garden offers a serene retreat with two fruit trees, adding to the natural beauty of the exterior of the villa. Detached Villa, Atalaya, Costa del Sol. 4 Bedrooms, 3 Bathrooms, Built 260 m², Terrace 30 m², Garden/Plot 833 m². Setting: Beachside, Close To Golf, Close To Shops, Close To Sea. Orientation: South. Condition: Good. Pool: Private. Climate Control: Air Conditioning, Fireplace. Views: Garden. Features: Fitted Wardrobes, Near Transport, Private Terrace, Storage Room, Ensuite Bathroom, Access for people with reduced mobility, Barbeque. Furniture: Not Furnished. Kitchen: Fully Fitted. Garden: Private. Security: Gated Complex. Parking: Garage, More Than One. Utilities: Electricity, Drinkable Water. Category: Resale.