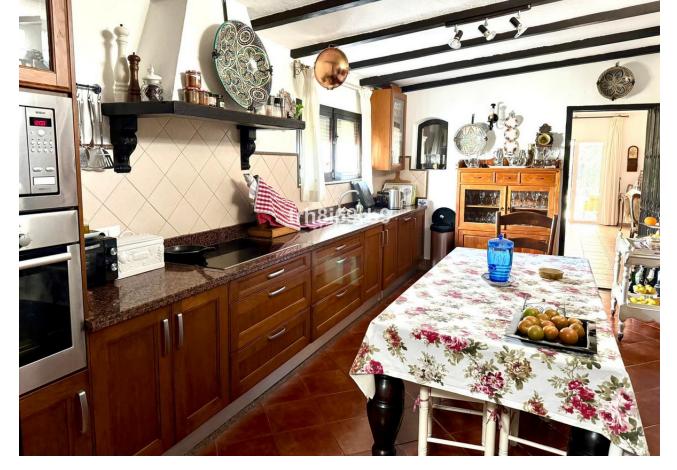

## Sales - House - Atalaya 1.350.000€

www.mibgroup.es +34 662 58 96 58 info@mibgroup.es IBI: 1,015 EUR / year Rubbish: 171 EUR / year

4

3

260 m2

833 m2

Indulge in the charm of rustic Andalusian living with this exceptional detached villa, a harmonious blend of traditional elegance and modern comfort. Tucked away in a serene beachside neighbourhood, this property exudes timeless allure and offers a haven of tranquillity. As you enter you are greeted by the front door porch, surrounded by terrace and greenery, with an olive tree as the center of the stage as you walk in. Through themain entrance, the hall welcomes you into an ample living room which is the heart of the villa, featuring an enclosed wood-burning fireplace. The dining room sets the stage for memorable gatherings and intimate meals, adorned with traditional wooden beams and with plenty of natural light. Adjacent is the generous kitchen, boasting rustic touches and modern amenities and ample space for a table that can comfortably accommodate up to 8 people. The private garage is ample for two cars while also serving as a pantry and storage with wall shelving. This villa is distributed with four bedrooms - 3 boast en-suite bathrooms, offering privacy and comfort, while a versatile storage room near the kitchen provides potential for additional living space. Step outside onto the south-facing porch and immerse yourself in the tranquility of the ample garden. The private sparkling pool, invites you to unwind and indulge in leisurely afternoons under the warm Mediterranean sun. Next to the pool you will find a covered barbecue area, an ample shelter that can accommodate an exterior terrace table and some seating area perfect for enjoying with family and friends. Meanwhile, the back garden offers a serene retreat with two fruit trees, adding to the natural beauty of the exterior of the villa. Detached Villa, Atalaya, Costa del Sol. 4 Bedrooms, 3 Bathrooms, Built 260 m², Terrace 30 m², Garden/Plot 833 m². Setting: Beachside, Close To Golf, Close To Shops, Close To Sea. Orientation: South. Condition: Good. Pool: Private. Climate Control: Air Conditioning, Fireplace. Views: Garden. Features: Fitted Wardrobes, Near Transport, Private Terrace, Storage Room, Ensuite Bathroom, Access for people with reduced mobility, Barbeque. Furniture: Not Furnished. Kitchen: Fully Fitted. Garden: Private. Security: Gated Complex. Parking: Garage, More Than One. Utilities: Electricity, Drinkable Water. Category: Resale.