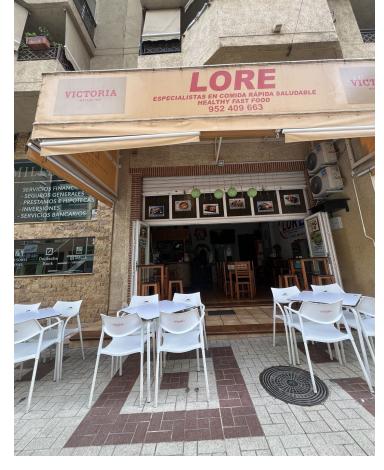

LOCAL + BUSINESS IN FULL BOOM FOR SALE DUE TO RETIREMENT BAR LORE 5 MINUTES FROM THE CENTER OF TORREMOLINOS, WALKING AREA, AND A BAR IN FULL BOOM WITH DEMONSTRABLE VERY HIGH BILLINGS, MORE THAN 230,000 EUROS PER YEAR. YOU CAN CONTINUE WITH THE SAME BUSINESS AND PART OF THE STAFF OR SET UP YOUR OWN BUSINESS. IT IS A WELL-KNOWN BAR AND IT IS ALWAYS FULL OF PEOPLE. IT CONSISTS OF TWO HEIGHTS, THE FIRST HEIGHT IS THE TERRACE, THE BAR WITH DINING ROOM, AND THE EQUIPPED KITCHEN. ON THE SECOND FLOOR THERE ARE TWO BATHROOMS AND A VERY LARGE WAREHOUSE. ALSO, THIS ENTIRE AREA IS FULL OF CHANGE, THEY JUST MADE A HUGE PARKING LOT ON THE STREET IN FRONT AND IT IS A VERY BUSY STREET. IF YOU WANT A SECURE BUSINESS, DON'T HESITATE TO VISIT IT.