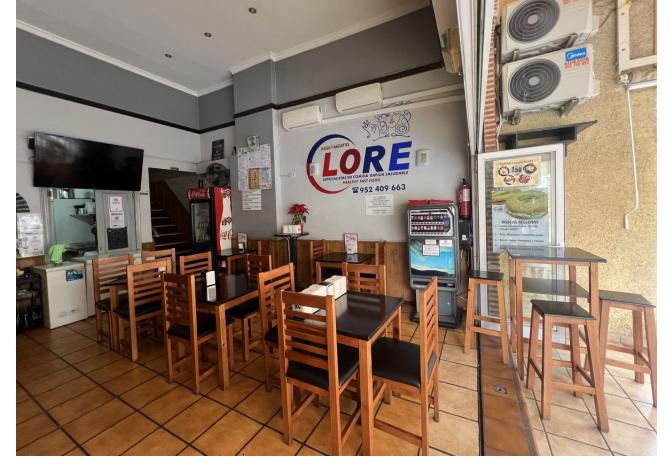

LOCAL + BUSINESS IN FULL BOOM FOR SALE DUE TO RETIREMENT BAR LORE 5 MINUTES FROM THE CENTER OF TORREMOLINOS, WALKING AREA, AND A BAR IN FULL BOOM WITH DEMONSTRABLE VERY HIGH BILLINGS, MORE THAN 230,000 EUROS PER YEAR. YOU CAN CONTINUE WITH THE SAME BUSINESS AND PART OF THE STAFF OR SET UP YOUR OWN BUSINESS. IT IS A WELL-KNOWN BAR AND IT IS ALWAYS FULL OF PEOPLE. IT CONSISTS OF TWO HEIGHTS, THE FIRST HEIGHT IS THE TERRACE, THE BAR WITH DINING ROOM, AND THE EQUIPPED KITCHEN. ON THE SECOND FLOOR THERE ARE TWO BATHROOMS AND A VERY LARGE WAREHOUSE. ALSO, THIS ENTIRE AREA IS FULL OF CHANGE, THEY JUST MADE A HUGE PARKING LOT ON THE STREET IN FRONT AND IT IS A VERY BUSY STREET. IF YOU WANT A SECURE BUSINESS, DON'T HESITATE TO VISIT IT.