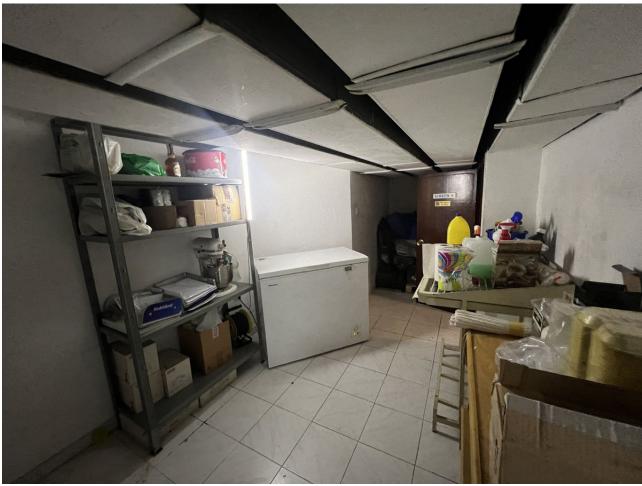

LOCAL + BUSINESS IN FULL BOOM FOR SALE DUE TO RETIREMENT BAR LORE 5 MINUTES FROM THE CENTER OF TORREMOLINOS, WALKING AREA, AND A BAR IN FULL BOOM WITH DEMONSTRABLE VERY HIGH BILLINGS, MORE THAN 230,000 EUROS PER YEAR. YOU CAN CONTINUE WITH THE SAME BUSINESS AND PART OF THE STAFF OR SET UP YOUR OWN BUSINESS. IT IS A WELL-KNOWN BAR AND IT IS ALWAYS FULL OF PEOPLE. IT CONSISTS OF TWO HEIGHTS, THE FIRST HEIGHT IS THE TERRACE, THE BAR WITH DINING ROOM, AND THE EQUIPPED KITCHEN. ON THE SECOND FLOOR THERE ARE TWO BATHROOMS AND A VERY LARGE WAREHOUSE. ALSO, THIS ENTIRE AREA IS FULL OF CHANGE, THEY JUST MADE A HUGE PARKING LOT ON THE STREET IN FRONT AND IT IS A VERY BUSY STREET. IF YOU WANT A SECURE BUSINESS, DON'T HESITATE TO VISIT IT.