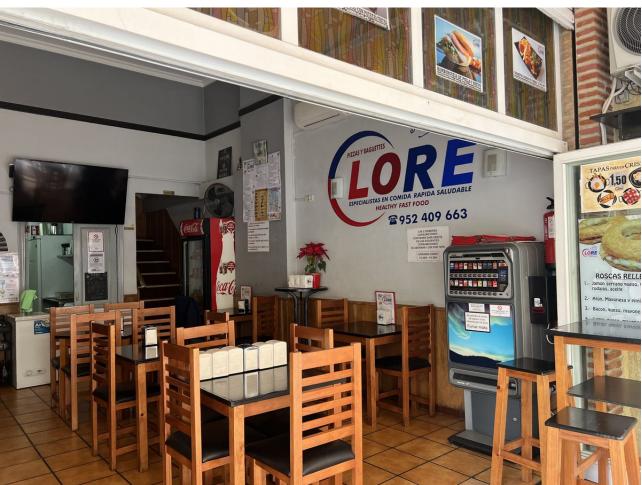

LOCAL + BUSINESS IN FULL BOOM FOR SALE DUE TO RETIREMENT BAR LORE 5 MINUTES FROM THE CENTER OF TORREMOLINOS, WALKING AREA, AND A BAR IN FULL BOOM WITH DEMONSTRABLE VERY HIGH BILLINGS, MORE THAN 230,000 EUROS PER YEAR. YOU CAN CONTINUE WITH THE SAME BUSINESS AND PART OF THE STAFF OR SET UP YOUR OWN BUSINESS. IT IS A WELL-KNOWN BAR AND IT IS ALWAYS FULL OF PEOPLE. IT CONSISTS OF TWO HEIGHTS, THE FIRST HEIGHT IS THE TERRACE, THE BAR WITH DINING ROOM, AND THE EQUIPPED KITCHEN. ON THE SECOND FLOOR THERE ARE TWO BATHROOMS AND A VERY LARGE WAREHOUSE. ALSO, THIS ENTIRE AREA IS FULL OF CHANGE, THEY JUST MADE A HUGE PARKING LOT ON THE STREET IN FRONT AND IT IS A VERY BUSY STREET. IF YOU WANT A SECURE BUSINESS, DON'T HESITATE TO VISIT IT.