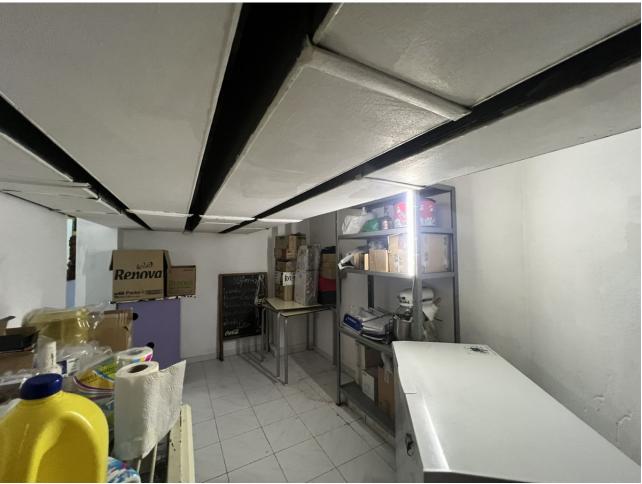

LOCAL + BUSINESS IN FULL BOOM FOR SALE DUE TO RETIREMENT BAR LORE 5 MINUTES FROM THE CENTER OF TORREMOLINOS, WALKING AREA, AND A BAR IN FULL BOOM WITH DEMONSTRABLE VERY HIGH BILLINGS, MORE THAN 230,000 EUROS PER YEAR. YOU CAN CONTINUE WITH THE SAME BUSINESS AND PART OF THE STAFF OR SET UP YOUR OWN BUSINESS. IT IS A WELL-KNOWN BAR AND IT IS ALWAYS FULL OF PEOPLE. IT CONSISTS OF TWO HEIGHTS, THE FIRST HEIGHT IS THE TERRACE, THE BAR WITH DINING ROOM, AND THE EQUIPPED KITCHEN. ON THE SECOND FLOOR THERE ARE TWO BATHROOMS AND A VERY LARGE WAREHOUSE. ALSO, THIS ENTIRE AREA IS FULL OF CHANGE, THEY JUST MADE A HUGE PARKING LOT ON THE STREET IN FRONT AND IT IS A VERY BUSY STREET. IF YOU WANT A SECURE BUSINESS, DON'T HESITATE TO VISIT IT.