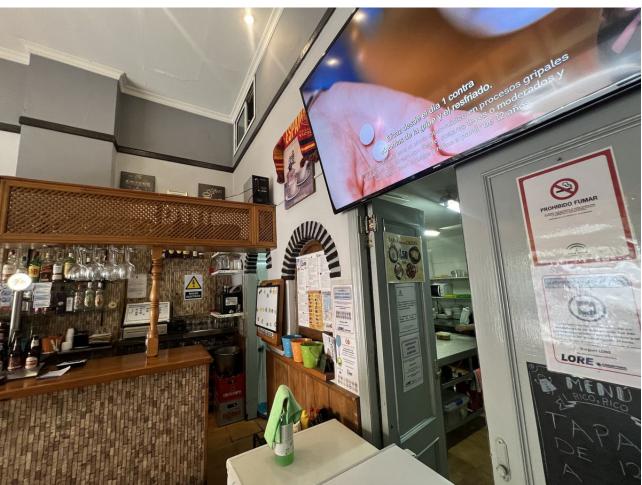

LOCAL + BUSINESS IN FULL BOOM FOR SALE DUE TO RETIREMENT BAR LORE 5 MINUTES FROM THE CENTER OF TORREMOLINOS, WALKING AREA, AND A BAR IN FULL BOOM WITH DEMONSTRABLE VERY HIGH BILLINGS, MORE THAN 230,000 EUROS PER YEAR. YOU CAN CONTINUE WITH THE SAME BUSINESS AND PART OF THE STAFF OR SET UP YOUR OWN BUSINESS. IT IS A WELL-KNOWN BAR AND IT IS ALWAYS FULL OF PEOPLE. IT CONSISTS OF TWO HEIGHTS, THE FIRST HEIGHT IS THE TERRACE, THE BAR WITH DINING ROOM, AND THE EQUIPPED KITCHEN. ON THE SECOND FLOOR THERE ARE TWO BATHROOMS AND A VERY LARGE WAREHOUSE. ALSO, THIS ENTIRE AREA IS FULL OF CHANGE, THEY JUST MADE A HUGE PARKING LOT ON THE STREET IN FRONT AND IT IS A VERY BUSY STREET. IF YOU WANT A SECURE BUSINESS, DON'T HESITATE TO VISIT IT.