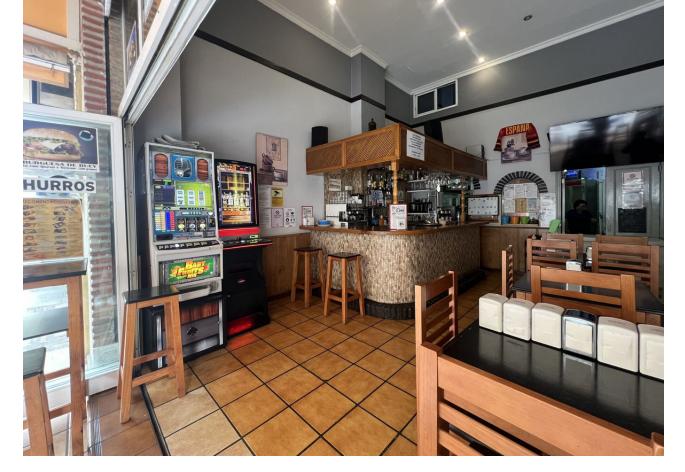

LOCAL + BUSINESS IN FULL BOOM FOR SALE DUE TO RETIREMENT BAR LORE 5 MINUTES FROM THE CENTER OF TORREMOLINOS, WALKING AREA, AND A BAR IN FULL BOOM WITH DEMONSTRABLE VERY HIGH BILLINGS, MORE THAN 230,000 EUROS PER YEAR. YOU CAN CONTINUE WITH THE SAME BUSINESS AND PART OF THE STAFF OR SET UP YOUR OWN BUSINESS. IT IS A WELL-KNOWN BAR AND IT IS ALWAYS FULL OF PEOPLE. IT CONSISTS OF TWO HEIGHTS, THE FIRST HEIGHT IS THE TERRACE, THE BAR WITH DINING ROOM, AND THE EQUIPPED KITCHEN. ON THE SECOND FLOOR THERE ARE TWO BATHROOMS AND A VERY LARGE WAREHOUSE. ALSO, THIS ENTIRE AREA IS FULL OF CHANGE, THEY JUST MADE A HUGE PARKING LOT ON THE STREET IN FRONT AND IT IS A VERY BUSY STREET. IF YOU WANT A SECURE BUSINESS, DON'T HESITATE TO VISIT IT.