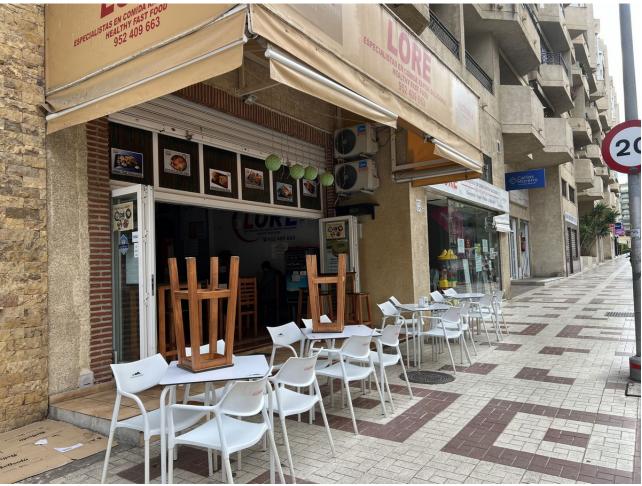

LOCAL + BUSINESS IN FULL BOOM FOR SALE DUE TO RETIREMENT BAR LORE 5 MINUTES FROM THE CENTER OF TORREMOLINOS, WALKING AREA, AND A BAR IN FULL BOOM WITH DEMONSTRABLE VERY HIGH BILLINGS, MORE THAN 230,000 EUROS PER YEAR. YOU CAN CONTINUE WITH THE SAME BUSINESS AND PART OF THE STAFF OR SET UP YOUR OWN BUSINESS. IT IS A WELL-KNOWN BAR AND IT IS ALWAYS FULL OF PEOPLE. IT CONSISTS OF TWO HEIGHTS, THE FIRST HEIGHT IS THE TERRACE, THE BAR WITH DINING ROOM, AND THE EQUIPPED KITCHEN. ON THE SECOND FLOOR THERE ARE TWO BATHROOMS AND A VERY LARGE WAREHOUSE. ALSO, THIS ENTIRE AREA IS FULL OF CHANGE, THEY JUST MADE A HUGE PARKING LOT ON THE STREET IN FRONT AND IT IS A VERY BUSY STREET. IF YOU WANT A SECURE BUSINESS, DON'T HESITATE TO VISIT IT.