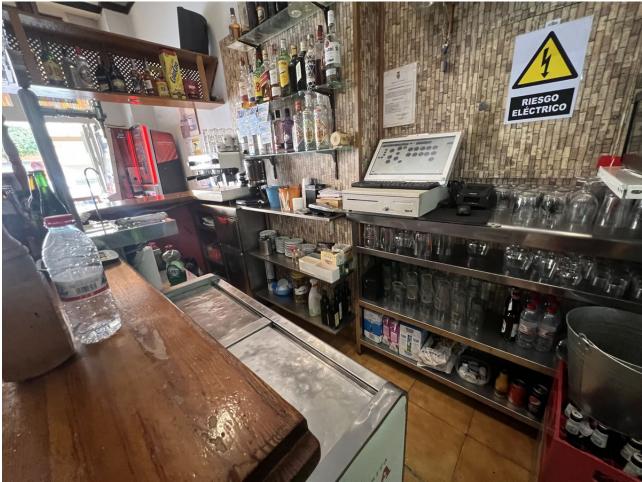

LOCAL + BUSINESS IN FULL BOOM FOR SALE DUE TO RETIREMENT BAR LORE 5 MINUTES FROM THE CENTER OF TORREMOLINOS, WALKING AREA, AND A BAR IN FULL BOOM WITH DEMONSTRABLE VERY HIGH BILLINGS, MORE THAN 230,000 EUROS PER YEAR. YOU CAN CONTINUE WITH THE SAME BUSINESS AND PART OF THE STAFF OR SET UP YOUR OWN BUSINESS. IT IS A WELL-KNOWN BAR AND IT IS ALWAYS FULL OF PEOPLE. IT CONSISTS OF TWO HEIGHTS, THE FIRST HEIGHT IS THE TERRACE, THE BAR WITH DINING ROOM, AND THE EQUIPPED KITCHEN. ON THE SECOND FLOOR THERE ARE TWO BATHROOMS AND A VERY LARGE WAREHOUSE. ALSO, THIS ENTIRE AREA IS FULL OF CHANGE, THEY JUST MADE A HUGE PARKING LOT ON THE STREET IN FRONT AND IT IS A VERY BUSY STREET. IF YOU WANT A SECURE BUSINESS, DON'T HESITATE TO VISIT IT.