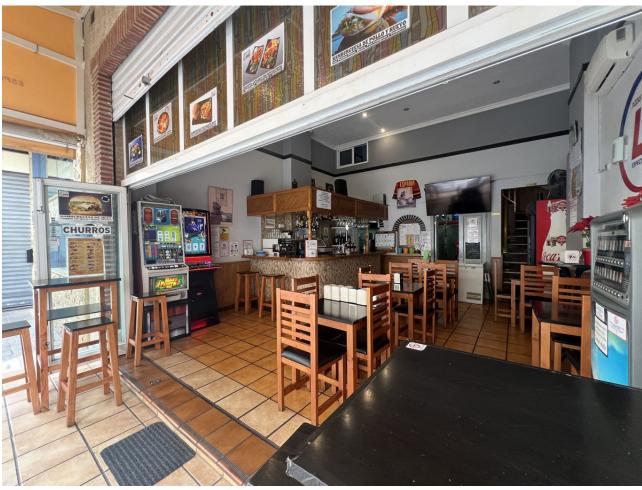

LOCAL + BUSINESS IN FULL BOOM FOR SALE DUE TO RETIREMENT BAR LORE 5 MINUTES FROM THE CENTER OF TORREMOLINOS, WALKING AREA, AND A BAR IN FULL BOOM WITH DEMONSTRABLE VERY HIGH BILLINGS, MORE THAN 230,000 EUROS PER YEAR. YOU CAN CONTINUE WITH THE SAME BUSINESS AND PART OF THE STAFF OR SET UP YOUR OWN BUSINESS. IT IS A WELL-KNOWN BAR AND IT IS ALWAYS FULL OF PEOPLE. IT CONSISTS OF TWO HEIGHTS, THE FIRST HEIGHT IS THE TERRACE, THE BAR WITH DINING ROOM, AND THE EQUIPPED KITCHEN. ON THE SECOND FLOOR THERE ARE TWO BATHROOMS AND A VERY LARGE WAREHOUSE. ALSO, THIS ENTIRE AREA IS FULL OF CHANGE, THEY JUST MADE A HUGE PARKING LOT ON THE STREET IN FRONT AND IT IS A VERY BUSY STREET. IF YOU WANT A SECURE BUSINESS, DON'T HESITATE TO VISIT IT.