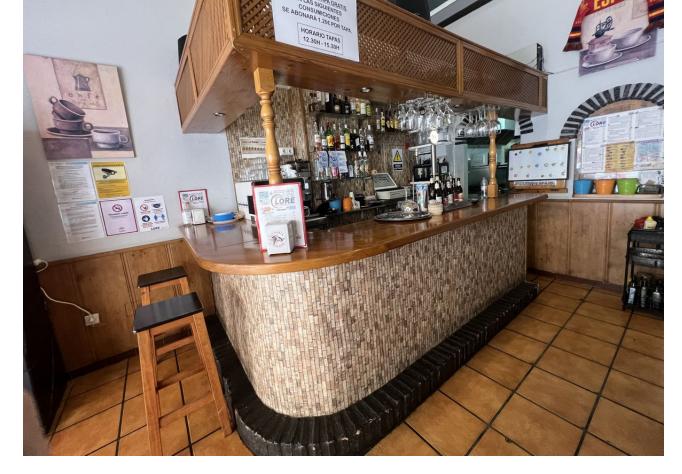

LOCAL + BUSINESS IN FULL BOOM FOR SALE DUE TO RETIREMENT BAR LORE 5 MINUTES FROM THE CENTER OF TORREMOLINOS, WALKING AREA, AND A BAR IN FULL BOOM WITH DEMONSTRABLE VERY HIGH BILLINGS, MORE THAN 230,000 EUROS PER YEAR. YOU CAN CONTINUE WITH THE SAME BUSINESS AND PART OF THE STAFF OR SET UP YOUR OWN BUSINESS. IT IS A WELL-KNOWN BAR AND IT IS ALWAYS FULL OF PEOPLE. IT CONSISTS OF TWO HEIGHTS, THE FIRST HEIGHT IS THE TERRACE, THE BAR WITH DINING ROOM, AND THE EQUIPPED KITCHEN. ON THE SECOND FLOOR THERE ARE TWO BATHROOMS AND A VERY LARGE WAREHOUSE. ALSO, THIS ENTIRE AREA IS FULL OF CHANGE, THEY JUST MADE A HUGE PARKING LOT ON THE STREET IN FRONT AND IT IS A VERY BUSY STREET. IF YOU WANT A SECURE BUSINESS, DON'T HESITATE TO VISIT IT.