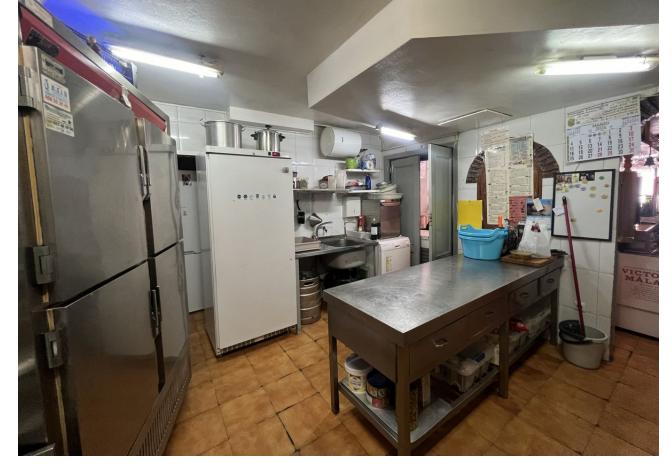

LOCAL + BUSINESS IN FULL BOOM FOR SALE DUE TO RETIREMENT BAR LORE 5 MINUTES FROM THE CENTER OF TORREMOLINOS, WALKING AREA, AND A BAR IN FULL BOOM WITH DEMONSTRABLE VERY HIGH BILLINGS, MORE THAN 230,000 EUROS PER YEAR. YOU CAN CONTINUE WITH THE SAME BUSINESS AND PART OF THE STAFF OR SET UP YOUR OWN BUSINESS. IT IS A WELL-KNOWN BAR AND IT IS ALWAYS FULL OF PEOPLE. IT CONSISTS OF TWO HEIGHTS, THE FIRST HEIGHT IS THE TERRACE, THE BAR WITH DINING ROOM, AND THE EQUIPPED KITCHEN. ON THE SECOND FLOOR THERE ARE TWO BATHROOMS AND A VERY LARGE WAREHOUSE. ALSO, THIS ENTIRE AREA IS FULL OF CHANGE, THEY JUST MADE A HUGE PARKING LOT ON THE STREET IN FRONT AND IT IS A VERY BUSY STREET. IF YOU WANT A SECURE BUSINESS, DON'T HESITATE TO VISIT IT.