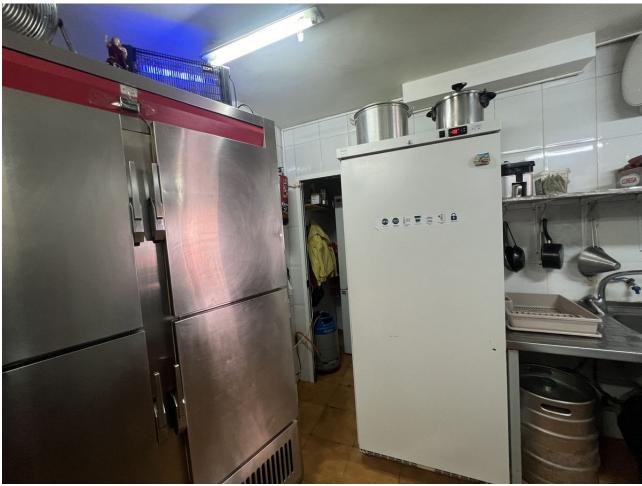

LOCAL + BUSINESS IN FULL BOOM FOR SALE DUE TO RETIREMENT BAR LORE 5 MINUTES FROM THE CENTER OF TORREMOLINOS, WALKING AREA, AND A BAR IN FULL BOOM WITH DEMONSTRABLE VERY HIGH BILLINGS, MORE THAN 230,000 EUROS PER YEAR. YOU CAN CONTINUE WITH THE SAME BUSINESS AND PART OF THE STAFF OR SET UP YOUR OWN BUSINESS. IT IS A WELL-KNOWN BAR AND IT IS ALWAYS FULL OF PEOPLE. IT CONSISTS OF TWO HEIGHTS, THE FIRST HEIGHT IS THE TERRACE, THE BAR WITH DINING ROOM, AND THE EQUIPPED KITCHEN. ON THE SECOND FLOOR THERE ARE TWO BATHROOMS AND A VERY LARGE WAREHOUSE. ALSO, THIS ENTIRE AREA IS FULL OF CHANGE, THEY JUST MADE A HUGE PARKING LOT ON THE STREET IN FRONT AND IT IS A VERY BUSY STREET. IF YOU WANT A SECURE BUSINESS, DON'T HESITATE TO VISIT IT.