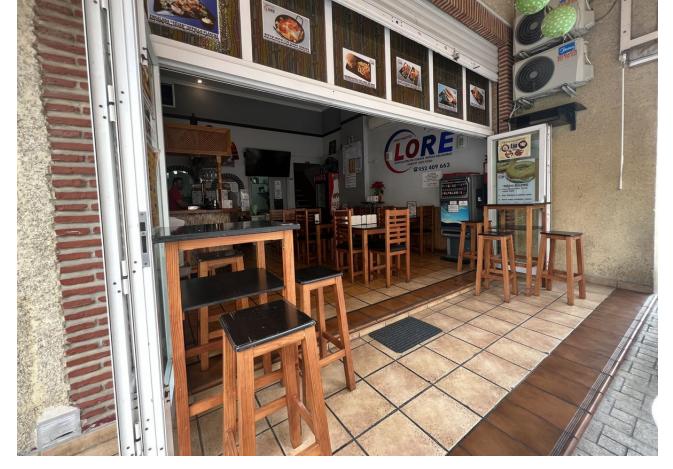

LOCAL + BUSINESS IN FULL BOOM FOR SALE DUE TO RETIREMENT BAR LORE 5 MINUTES FROM THE CENTER OF TORREMOLINOS, WALKING AREA, AND A BAR IN FULL BOOM WITH DEMONSTRABLE VERY HIGH BILLINGS, MORE THAN 230,000 EUROS PER YEAR. YOU CAN CONTINUE WITH THE SAME BUSINESS AND PART OF THE STAFF OR SET UP YOUR OWN BUSINESS. IT IS A WELL-KNOWN BAR AND IT IS ALWAYS FULL OF PEOPLE. IT CONSISTS OF TWO HEIGHTS, THE FIRST HEIGHT IS THE TERRACE, THE BAR WITH DINING ROOM, AND THE EQUIPPED KITCHEN. ON THE SECOND FLOOR THERE ARE TWO BATHROOMS AND A VERY LARGE WAREHOUSE. ALSO, THIS ENTIRE AREA IS FULL OF CHANGE, THEY JUST MADE A HUGE PARKING LOT ON THE STREET IN FRONT AND IT IS A VERY BUSY STREET. IF YOU WANT A SECURE BUSINESS, DON'T HESITATE TO VISIT IT.