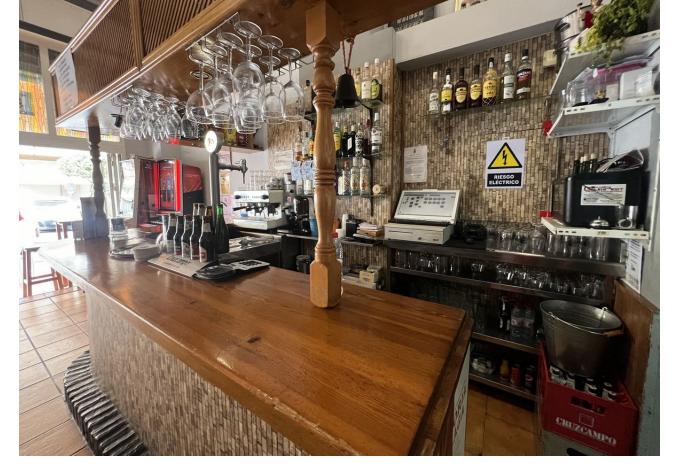

LOCAL + BUSINESS IN FULL BOOM FOR SALE DUE TO RETIREMENT BAR LORE 5 MINUTES FROM THE CENTER OF TORREMOLINOS, WALKING AREA, AND A BAR IN FULL BOOM WITH DEMONSTRABLE VERY HIGH BILLINGS, MORE THAN 230,000 EUROS PER YEAR. YOU CAN CONTINUE WITH THE SAME BUSINESS AND PART OF THE STAFF OR SET UP YOUR OWN BUSINESS. IT IS A WELL-KNOWN BAR AND IT IS ALWAYS FULL OF PEOPLE. IT CONSISTS OF TWO HEIGHTS, THE FIRST HEIGHT IS THE TERRACE, THE BAR WITH DINING ROOM, AND THE EQUIPPED KITCHEN. ON THE SECOND FLOOR THERE ARE TWO BATHROOMS AND A VERY LARGE WAREHOUSE. ALSO, THIS ENTIRE AREA IS FULL OF CHANGE, THEY JUST MADE A HUGE PARKING LOT ON THE STREET IN FRONT AND IT IS A VERY BUSY STREET. IF YOU WANT A SECURE BUSINESS, DON'T HESITATE TO VISIT IT.