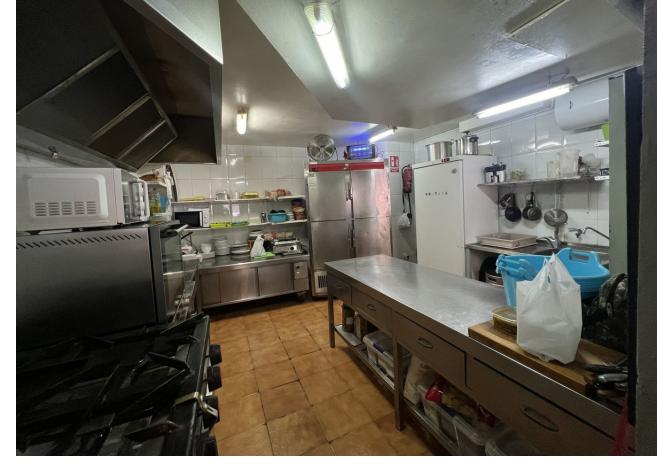

LOCAL + BUSINESS IN FULL BOOM FOR SALE DUE TO RETIREMENT BAR LORE 5 MINUTES FROM THE CENTER OF TORREMOLINOS, WALKING AREA, AND A BAR IN FULL BOOM WITH DEMONSTRABLE VERY HIGH BILLINGS, MORE THAN 230,000 EUROS PER YEAR. YOU CAN CONTINUE WITH THE SAME BUSINESS AND PART OF THE STAFF OR SET UP YOUR OWN BUSINESS. IT IS A WELL-KNOWN BAR AND IT IS ALWAYS FULL OF PEOPLE. IT CONSISTS OF TWO HEIGHTS, THE FIRST HEIGHT IS THE TERRACE, THE BAR WITH DINING ROOM, AND THE EQUIPPED KITCHEN. ON THE SECOND FLOOR THERE ARE TWO BATHROOMS AND A VERY LARGE WAREHOUSE. ALSO, THIS ENTIRE AREA IS FULL OF CHANGE, THEY JUST MADE A HUGE PARKING LOT ON THE STREET IN FRONT AND IT IS A VERY BUSY STREET. IF YOU WANT A SECURE BUSINESS, DON'T HESITATE TO VISIT IT.