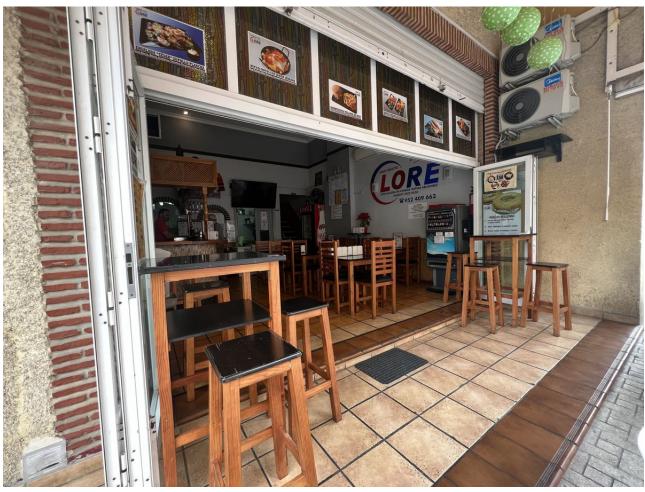

LOCAL + BUSINESS IN FULL BOOM FOR SALE DUE TO RETIREMENT BAR LORE 5 MINUTES FROM THE CENTER OF TORREMOLINOS, WALKING AREA, AND A BAR IN FULL BOOM WITH DEMONSTRABLE VERY HIGH BILLINGS, MORE THAN 230,000 EUROS PER YEAR. YOU CAN CONTINUE WITH THE SAME BUSINESS AND PART OF THE STAFF OR SET UP YOUR OWN BUSINESS. IT IS A WELL-KNOWN BAR AND IT IS ALWAYS FULL OF PEOPLE. IT CONSISTS OF TWO HEIGHTS, THE FIRST HEIGHT IS THE TERRACE, THE BAR WITH DINING ROOM, AND THE EQUIPPED KITCHEN. ON THE SECOND FLOOR THERE ARE TWO BATHROOMS AND A VERY LARGE WAREHOUSE. ALSO, THIS ENTIRE AREA IS FULL OF CHANGE, THEY JUST MADE A HUGE PARKING LOT ON THE STREET IN FRONT AND IT IS A VERY BUSY STREET. IF YOU WANT A SECURE BUSINESS, DON'T HESITATE TO VISIT IT.