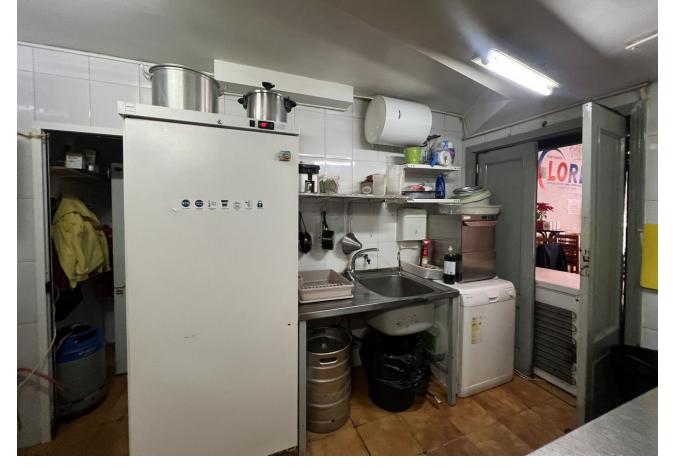

LOCAL + BUSINESS IN FULL BOOM FOR SALE DUE TO RETIREMENT BAR LORE 5 MINUTES FROM THE CENTER OF TORREMOLINOS, WALKING AREA, AND A BAR IN FULL BOOM WITH DEMONSTRABLE VERY HIGH BILLINGS, MORE THAN 230,000 EUROS PER YEAR. YOU CAN CONTINUE WITH THE SAME BUSINESS AND PART OF THE STAFF OR SET UP YOUR OWN BUSINESS. IT IS A WELL-KNOWN BAR AND IT IS ALWAYS FULL OF PEOPLE. IT CONSISTS OF TWO HEIGHTS, THE FIRST HEIGHT IS THE TERRACE, THE BAR WITH DINING ROOM, AND THE EQUIPPED KITCHEN. ON THE SECOND FLOOR THERE ARE TWO BATHROOMS AND A VERY LARGE WAREHOUSE. ALSO, THIS ENTIRE AREA IS FULL OF CHANGE, THEY JUST MADE A HUGE PARKING LOT ON THE STREET IN FRONT AND IT IS A VERY BUSY STREET. IF YOU WANT A SECURE BUSINESS, DON'T HESITATE TO VISIT IT.