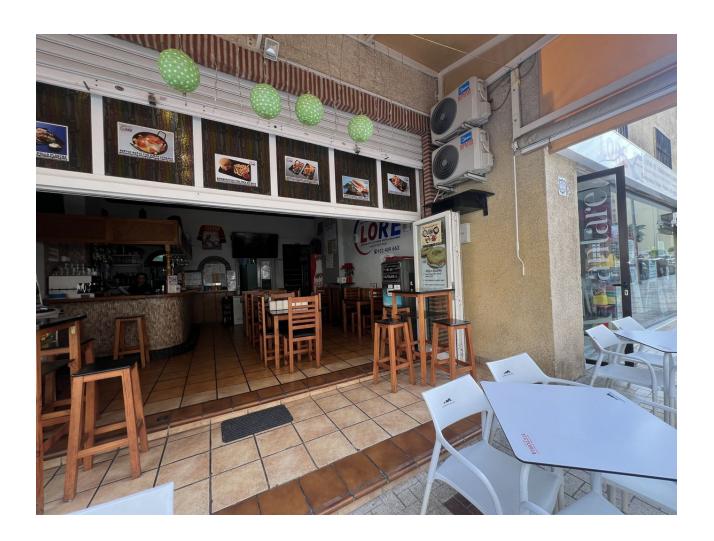

LOCAL + BUSINESS IN FULL BOOM FOR SALE DUE TO RETIREMENT BAR LORE 5 MINUTES FROM THE CENTER OF TORREMOLINOS, WALKING AREA, AND A BAR IN FULL BOOM WITH DEMONSTRABLE VERY HIGH BILLINGS, MORE THAN 230,000 EUROS PER YEAR. YOU CAN CONTINUE WITH THE SAME BUSINESS AND PART OF THE STAFF OR SET UP YOUR OWN BUSINESS. IT IS A WELL-KNOWN BAR AND IT IS ALWAYS FULL OF PEOPLE. IT CONSISTS OF TWO HEIGHTS, THE FIRST HEIGHT IS THE TERRACE, THE BAR WITH DINING ROOM, AND THE EQUIPPED KITCHEN. ON THE SECOND FLOOR THERE ARE TWO BATHROOMS AND A VERY LARGE WAREHOUSE. ALSO, THIS ENTIRE AREA IS FULL OF CHANGE, THEY JUST MADE A HUGE PARKING LOT ON THE STREET IN FRONT AND IT IS A VERY BUSY STREET. IF YOU WANT A SECURE BUSINESS, DON'T HESITATE TO VISIT IT.