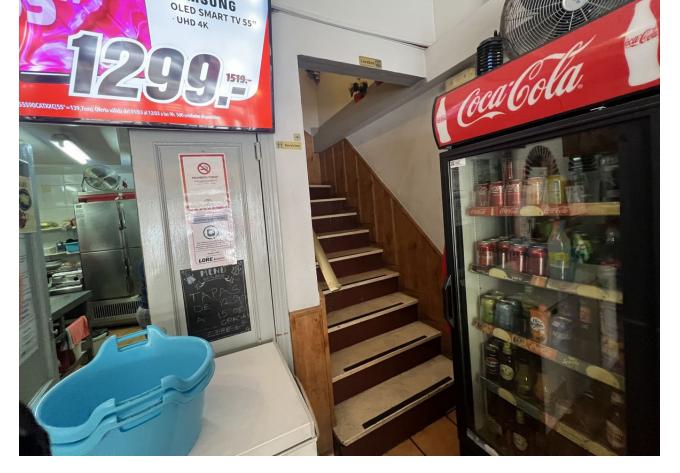

LOCAL + BUSINESS IN FULL BOOM FOR SALE DUE TO RETIREMENT BAR LORE 5 MINUTES FROM THE CENTER OF TORREMOLINOS, WALKING AREA, AND A BAR IN FULL BOOM WITH DEMONSTRABLE VERY HIGH BILLINGS, MORE THAN 230,000 EUROS PER YEAR. YOU CAN CONTINUE WITH THE SAME BUSINESS AND PART OF THE STAFF OR SET UP YOUR OWN BUSINESS. IT IS A WELL-KNOWN BAR AND IT IS ALWAYS FULL OF PEOPLE. IT CONSISTS OF TWO HEIGHTS, THE FIRST HEIGHT IS THE TERRACE, THE BAR WITH DINING ROOM, AND THE EQUIPPED KITCHEN. ON THE SECOND FLOOR THERE ARE TWO BATHROOMS AND A VERY LARGE WAREHOUSE. ALSO, THIS ENTIRE AREA IS FULL OF CHANGE, THEY JUST MADE A HUGE PARKING LOT ON THE STREET IN FRONT AND IT IS A VERY BUSY STREET. IF YOU WANT A SECURE BUSINESS, DON'T HESITATE TO VISIT IT.