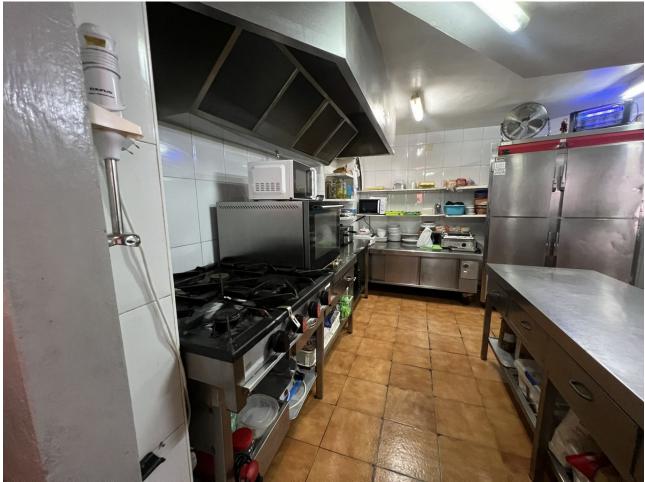

LOCAL + BUSINESS IN FULL BOOM FOR SALE DUE TO RETIREMENT BAR LORE 5 MINUTES FROM THE CENTER OF TORREMOLINOS, WALKING AREA, AND A BAR IN FULL BOOM WITH DEMONSTRABLE VERY HIGH BILLINGS, MORE THAN 230,000 EUROS PER YEAR. YOU CAN CONTINUE WITH THE SAME BUSINESS AND PART OF THE STAFF OR SET UP YOUR OWN BUSINESS. IT IS A WELL-KNOWN BAR AND IT IS ALWAYS FULL OF PEOPLE. IT CONSISTS OF TWO HEIGHTS, THE FIRST HEIGHT IS THE TERRACE, THE BAR WITH DINING ROOM, AND THE EQUIPPED KITCHEN. ON THE SECOND FLOOR THERE ARE TWO BATHROOMS AND A VERY LARGE WAREHOUSE. ALSO, THIS ENTIRE AREA IS FULL OF CHANGE, THEY JUST MADE A HUGE PARKING LOT ON THE STREET IN FRONT AND IT IS A VERY BUSY STREET. IF YOU WANT A SECURE BUSINESS, DON'T HESITATE TO VISIT IT.