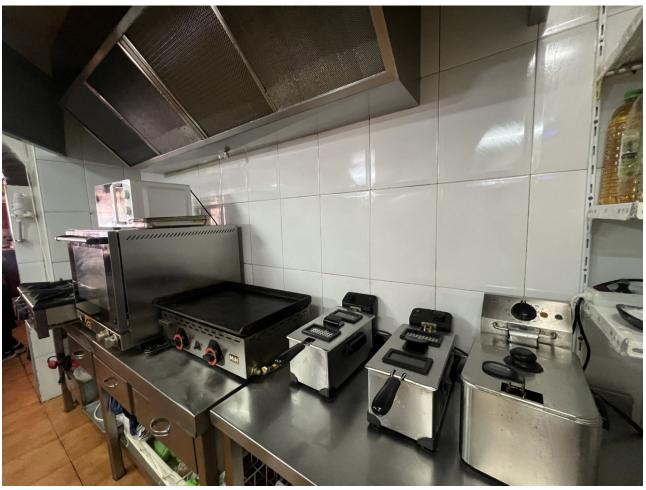

LOCAL + BUSINESS IN FULL BOOM FOR SALE DUE TO RETIREMENT BAR LORE 5 MINUTES FROM THE CENTER OF TORREMOLINOS, WALKING AREA, AND A BAR IN FULL BOOM WITH DEMONSTRABLE VERY HIGH BILLINGS, MORE THAN 230,000 EUROS PER YEAR. YOU CAN CONTINUE WITH THE SAME BUSINESS AND PART OF THE STAFF OR SET UP YOUR OWN BUSINESS. IT IS A WELL-KNOWN BAR AND IT IS ALWAYS FULL OF PEOPLE. IT CONSISTS OF TWO HEIGHTS, THE FIRST HEIGHT IS THE TERRACE, THE BAR WITH DINING ROOM, AND THE EQUIPPED KITCHEN. ON THE SECOND FLOOR THERE ARE TWO BATHROOMS AND A VERY LARGE WAREHOUSE. ALSO, THIS ENTIRE AREA IS FULL OF CHANGE, THEY JUST MADE A HUGE PARKING LOT ON THE STREET IN FRONT AND IT IS A VERY BUSY STREET. IF YOU WANT A SECURE BUSINESS, DON'T HESITATE TO VISIT IT.