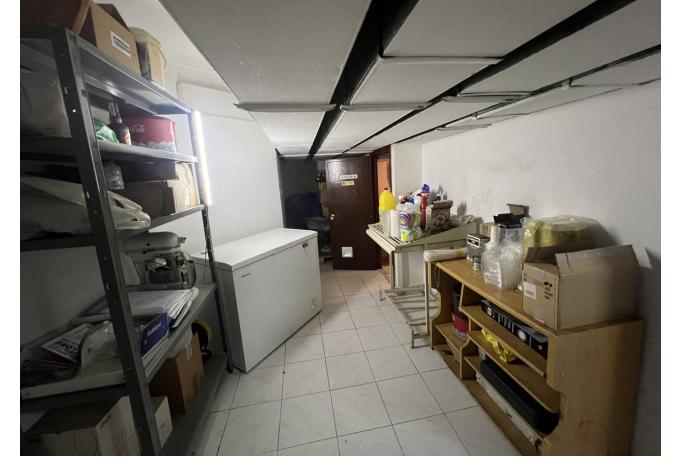

LOCAL + BUSINESS IN FULL BOOM FOR SALE DUE TO RETIREMENT BAR LORE 5 MINUTES FROM THE CENTER OF TORREMOLINOS, WALKING AREA, AND A BAR IN FULL BOOM WITH DEMONSTRABLE VERY HIGH BILLINGS, MORE THAN 230,000 EUROS PER YEAR. YOU CAN CONTINUE WITH THE SAME BUSINESS AND PART OF THE STAFF OR SET UP YOUR OWN BUSINESS. IT IS A WELL-KNOWN BAR AND IT IS ALWAYS FULL OF PEOPLE. IT CONSISTS OF TWO HEIGHTS, THE FIRST HEIGHT IS THE TERRACE, THE BAR WITH DINING ROOM, AND THE EQUIPPED KITCHEN. ON THE SECOND FLOOR THERE ARE TWO BATHROOMS AND A VERY LARGE WAREHOUSE. ALSO, THIS ENTIRE AREA IS FULL OF CHANGE, THEY JUST MADE A HUGE PARKING LOT ON THE STREET IN FRONT AND IT IS A VERY BUSY STREET. IF YOU WANT A SECURE BUSINESS, DON'T HESITATE TO VISIT IT.