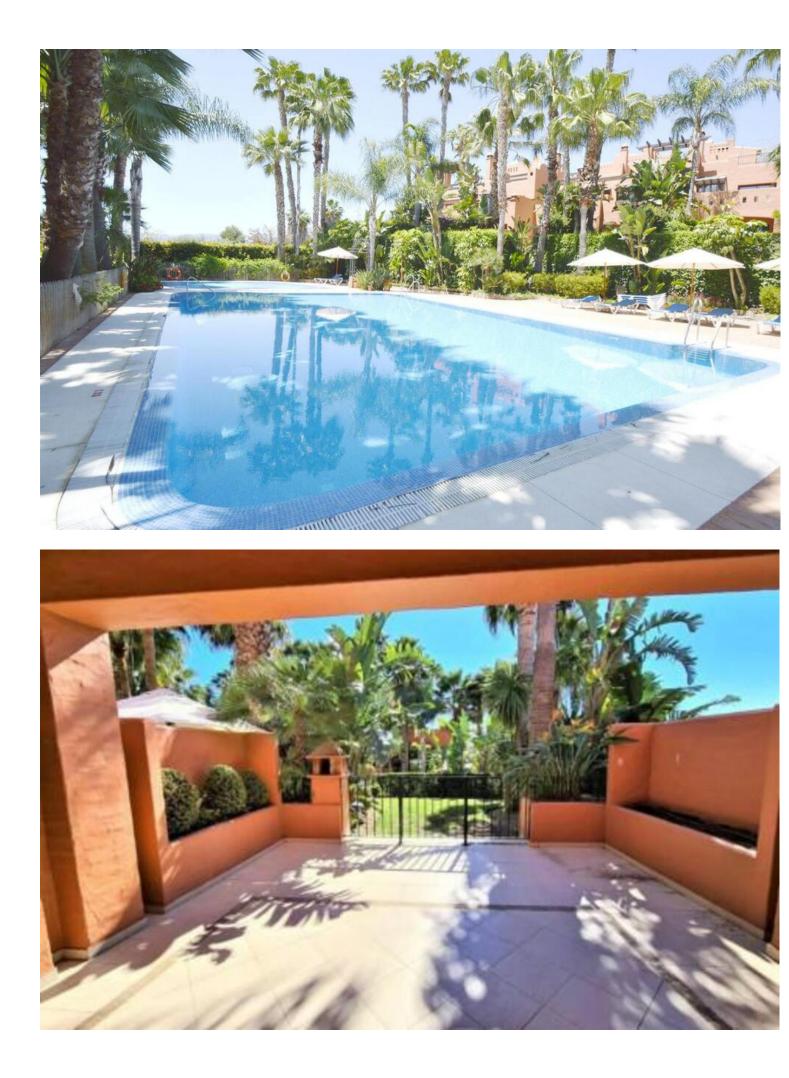

Located in Altos de Puente Romano, in the prestigious Marbella Golden Mile, this fabulous and luxurious townhouse offers an exceptional opportunity to enjoy an exclusive lifestyle. With a south facing, this 4 bedroom property is a real treasure. Located in the urbanization Monte Marbella Club, composed of only 17 houses with a charming design of 'Mediterranean village', offers 24-hour surveillance, beautiful communal pools and lush gardens. The location is unbeatable, close to the beach and a wide range of services, and just a 5-minute drive from Puerto Banus or the centre of Marbella. The distribution of the house is spacious and functional, with a large living room with fireplace and direct access to a sunny terrace with garden. It also has a separate kitchen, four bedrooms, two bathrooms and a toilet. In the basement, the property offers a dressing room, a laundry room, a storage room and parking space for two cars, providing comfort and practicality. Security is a priority in this complex, with a 24-hour surveillance system, security cameras and private and community garden maintenance, as well as concierge service. In short, this property represents a unique opportunity for those looking for a luxury home in a privileged location, with all the comforts and security that can be desired.

| Setting<br>Close To Golf<br>Close To Port<br>Close To Shops<br>Close To Sea<br>Close To Town<br>Close To Schools | Orientation<br>South East | Condition<br>Good                                                                                                                                     | Pool<br>Communal           |
|------------------------------------------------------------------------------------------------------------------|---------------------------|-------------------------------------------------------------------------------------------------------------------------------------------------------|----------------------------|
| Climate Control<br>Air Conditioning<br>Fireplace                                                                 | Views<br>Pool             | Features<br>Fitted Wardrobes<br>Near Transport<br>Private Terrace<br>Utility Room<br>Ensuite Bathroom<br>Jacuzzi<br>Bar<br>Barbeque<br>Double Glazing | Furniture<br>Not Furnished |
| Kitchen<br>Fully Fitted<br>Partially Fitted                                                                      | Garden<br>Private         | Security<br>Entry Phone<br>Alarm System                                                                                                               | Parking<br>Private         |