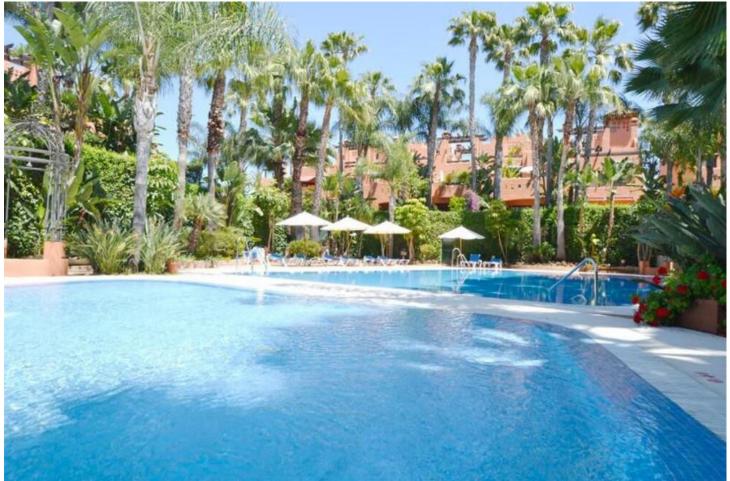

Located in Altos de Puente Romano, in the prestigious Marbella Golden Mile, this fabulous and luxurious townhouse offers an exceptional opportunity to enjoy an exclusive lifestyle. With a south facing, this 4 bedroom property is a real treasure. Located in the urbanization Monte Marbella Club, composed of only 17 houses with a charming design of 'Mediterranean village', offers 24-hour surveillance, beautiful communal pools and lush gardens. The location is unbeatable, close to the beach and a wide range of services, and just a 5-minute drive from Puerto Banus or the centre of Marbella. The distribution of the house is spacious and functional, with a large living room with fireplace and direct access to a sunny terrace with garden. It also has a separate kitchen, four bedrooms, two bathrooms and a toilet. In the basement, the property offers a dressing room, a laundry room, a storage room and parking space for two cars, providing comfort and practicality. Security is a priority in this complex, with a 24-hour surveillance system, security cameras and private and community garden maintenance, as well as concierge service. In short, this property represents a unique opportunity for those looking for a luxury home in a privileged location, with all the comforts and security that can be desired.

| Setting<br>Close To Golf<br>Close To Port<br>Close To Shops<br>Close To Sea<br>Close To Town<br>Close To Schools | Orientation<br>South East | Condition<br>Good                                                                                                                                     | Pool<br>Communal           |
|------------------------------------------------------------------------------------------------------------------|---------------------------|-------------------------------------------------------------------------------------------------------------------------------------------------------|----------------------------|
| Climate Control<br>Air Conditioning<br>Fireplace                                                                 | Views<br>Pool             | Features<br>Fitted Wardrobes<br>Near Transport<br>Private Terrace<br>Utility Room<br>Ensuite Bathroom<br>Jacuzzi<br>Bar<br>Barbeque<br>Double Glazing | Furniture<br>Not Furnished |
| Kitchen<br>Fully Fitted<br>Partially Fitted                                                                      | Garden<br>Private         | Security<br>Entry Phone<br>Alarm System                                                                                                               | Parking<br>Private         |