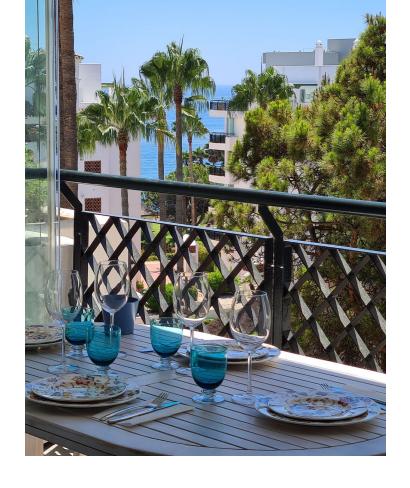

INVESTMENT OPPORTUNITY!! 1 bedroom apartment in a beachfront complex Mi Capricho in Calahonda! Direct access to the beach with the promenade and several restaurants. Calahonda commercial area is located just in few steps where you can find everything necessary - supermarkets, bars, restaurants, pharmacies, gym, bus stop etc. The complex has 2 swimming pools, communal gardens and 24h security. The apartment has 58 int. square meters plus terrace and has 1 bedroom, living room with open kitchen, recently refurnished and fully equipped . Sea view from the terrace. 1 parking place included in price. The property has a touristic license - ready functioning business with high income!