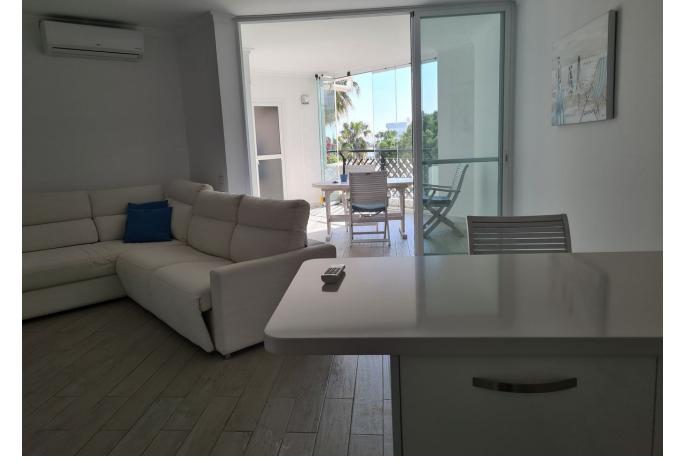

INVESTMENT OPPORTUNITY!! 1 bedroom apartment in a beachfront complex Mi Capricho in Calahonda! Direct access to the beach with the promenade and several restaurants. Calahonda commercial area is located just in few steps where you can find everything necessary - supermarkets, bars, restaurants, pharmacies, gym, bus stop etc. The complex has 2 swimming pools, communal gardens and 24h security. The apartment has 58 int. square meters plus terrace and has 1 bedroom, living room with open kitchen, recently refurnished and fully equipped . Sea view from the terrace. 1 parking place included in price. The property has a touristic license - ready functioning business with high income!