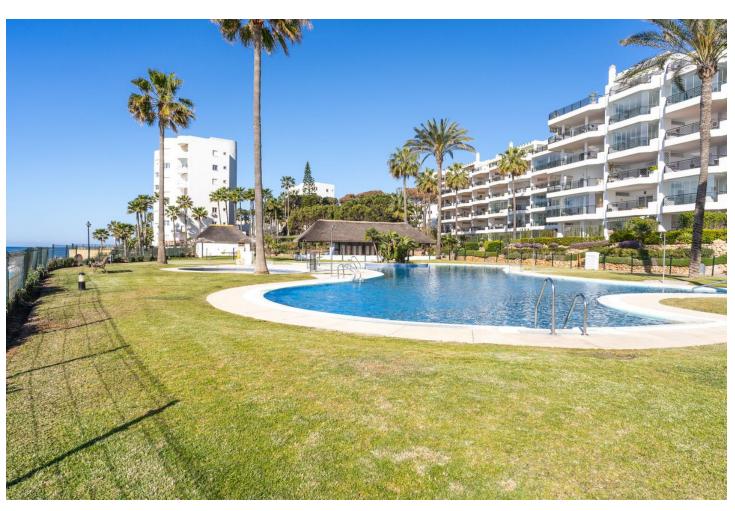

INVESTMENT OPPORTUNITY!! 1 bedroom apartment in a beachfront complex Mi Capricho in Calahonda! Direct access to the beach with the promenade and several restaurants. Calahonda commercial area is located just in few steps where you can find everything necessary - supermarkets, bars, restaurants, pharmacies, gym, bus stop etc. The complex has 2 swimming pools, communal gardens and 24h security. The apartment has 58 int. square meters plus terrace and has 1 bedroom, living room with open kitchen, recently refurnished and fully equipped . Sea view from the terrace. 1 parking place included in price. The property has a touristic license - ready functioning business with high income!

| Setting                                          | Orientation      | Condition        | Pool            |
|--------------------------------------------------|------------------|------------------|-----------------|
| Beachfront                                       | South South West | Excellent        | Communal        |
| <ul><li>Beachside</li><li>Close To Sea</li></ul> | West             |                  |                 |
| Urbanisation                                     |                  |                  |                 |
| Climate Control                                  | Views            | Features         | Furniture       |
| <ul> <li>Air Conditioning</li> </ul>             | <b>Sea</b>       | Covered Terrace  | Fully Furnished |
|                                                  | Garden           | Fitted Wardrobes |                 |
|                                                  | <b>✓</b> Pool    | Near Transport   |                 |
|                                                  |                  | Fiber Optic      |                 |
| Kitchen                                          | Garden           | Security         | Parking         |
| Fully Fitted                                     | Communal         | Gated Complex    | Garage          |
|                                                  |                  | 24 Hour Security |                 |
| Category                                         |                  |                  |                 |
| <b>✓</b> Beachfront                              |                  |                  |                 |