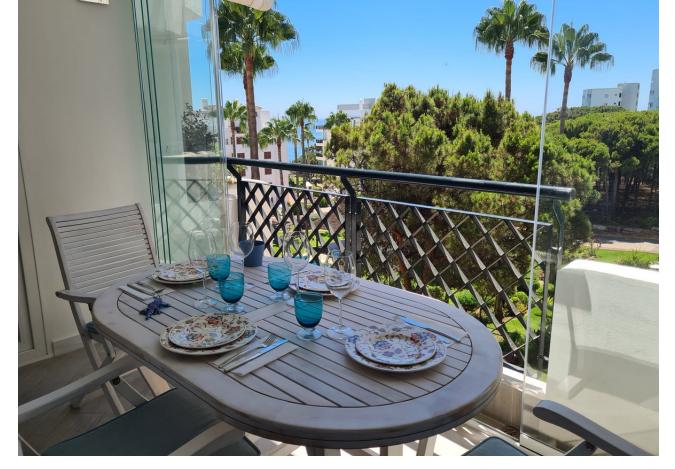

INVESTMENT OPPORTUNITY!! 1 bedroom apartment in a beachfront complex Mi Capricho in Calahonda! Direct access to the beach with the promenade and several restaurants. Calahonda commercial area is located just in few steps where you can find everything necessary - supermarkets, bars, restaurants, pharmacies, gym, bus stop etc. The complex has 2 swimming pools, communal gardens and 24h security. The apartment has 58 int. square meters plus terrace and has 1 bedroom, living room with open kitchen, recently refurnished and fully equipped . Sea view from the terrace. 1 parking place included in price. The property has a touristic license - ready functioning business with high income!