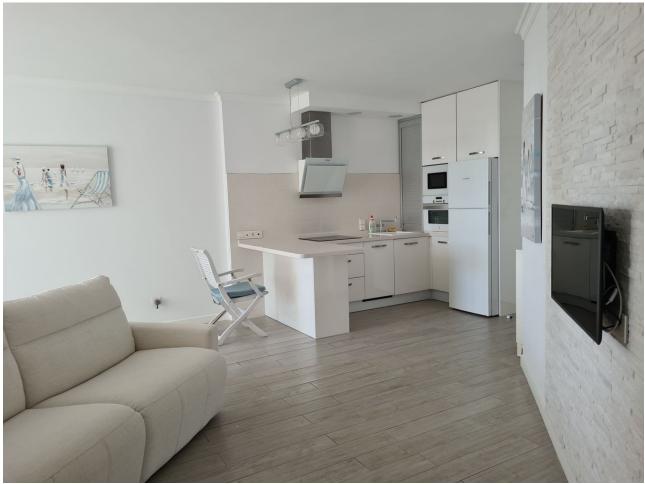

INVESTMENT OPPORTUNITY!! 1 bedroom apartment in a beachfront complex Mi Capricho in Calahonda! Direct access to the beach with the promenade and several restaurants. Calahonda commercial area is located just in few steps where you can find everything necessary - supermarkets, bars, restaurants, pharmacies, gym, bus stop etc. The complex has 2 swimming pools, communal gardens and 24h security. The apartment has 58 int. square meters plus terrace and has 1 bedroom, living room with open kitchen, recently refurnished and fully equipped . Sea view from the terrace. 1 parking place included in price. The property has a touristic license - ready functioning business with high income!