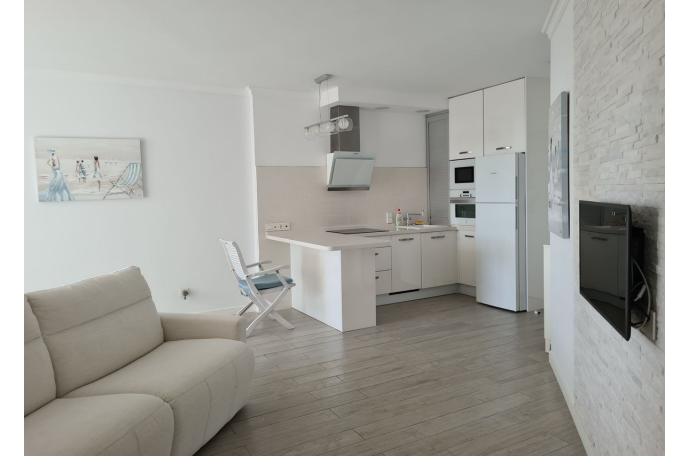

INVESTMENT OPPORTUNITY!! 1 bedroom apartment in a beachfront complex Mi Capricho in Calahonda! Direct access to the beach with the promenade and several restaurants. Calahonda commercial area is located just in few steps where you can find everything necessary - supermarkets, bars, restaurants, pharmacies, gym, bus stop etc. The complex has 2 swimming pools, communal gardens and 24h security. The apartment has 58 int. square meters plus terrace and has 1 bedroom, living room with open kitchen, recently refurnished and fully equipped . Sea view from the terrace. 1 parking place included in price. The property has a touristic license - ready functioning business with high income!