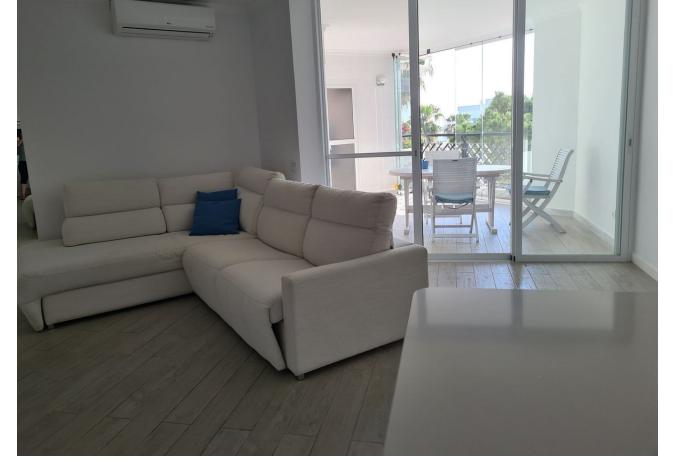

INVESTMENT OPPORTUNITY!! 1 bedroom apartment in a beachfront complex Mi Capricho in Calahonda! Direct access to the beach with the promenade and several restaurants. Calahonda commercial area is located just in few steps where you can find everything necessary - supermarkets, bars, restaurants, pharmacies, gym, bus stop etc. The complex has 2 swimming pools, communal gardens and 24h security. The apartment has 58 int. square meters plus terrace and has 1 bedroom, living room with open kitchen, recently refurnished and fully equipped . Sea view from the terrace. 1 parking place included in price. The property has a touristic license - ready functioning business with high income!