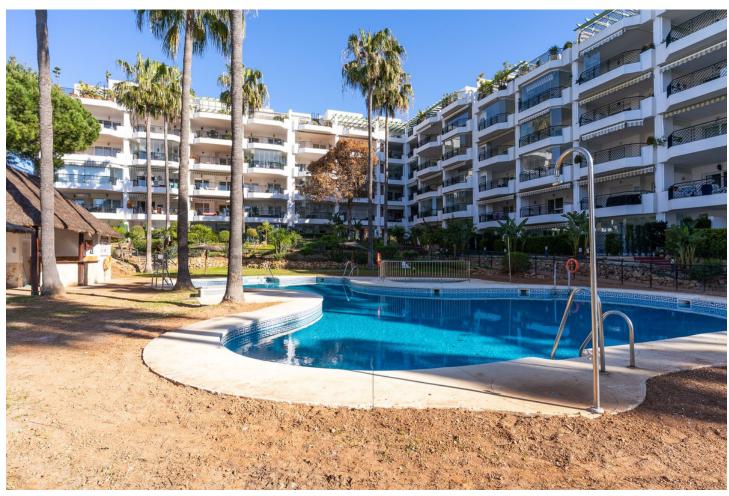

INVESTMENT OPPORTUNITY!! 1 bedroom apartment in a beachfront complex Mi Capricho in Calahonda! Direct access to the beach with the promenade and several restaurants. Calahonda commercial area is located just in few steps where you can find everything necessary - supermarkets, bars, restaurants, pharmacies, gym, bus stop etc. The complex has 2 swimming pools, communal gardens and 24h security. The apartment has 58 int. square meters plus terrace and has 1 bedroom, living room with open kitchen, recently refurnished and fully equipped . Sea view from the terrace. 1 parking place included in price. The property has a touristic license - ready functioning business with high income!

| Setting                                          | Orientation      | Condition        | Pool            |
|--------------------------------------------------|------------------|------------------|-----------------|
| Beachfront                                       | South South West | Excellent        | Communal        |
| <ul><li>Beachside</li><li>Close To Sea</li></ul> | West             |                  |                 |
| Urbanisation                                     |                  |                  |                 |
| Climate Control                                  | Views            | Features         | Furniture       |
| <ul> <li>Air Conditioning</li> </ul>             | <b>Sea</b>       | Covered Terrace  | Fully Furnished |
|                                                  | Garden           | Fitted Wardrobes |                 |
|                                                  | <b>✓</b> Pool    | Near Transport   |                 |
|                                                  |                  | Fiber Optic      |                 |
| Kitchen                                          | Garden           | Security         | Parking         |
| Fully Fitted                                     | Communal         | Gated Complex    | Garage          |
|                                                  |                  | 24 Hour Security |                 |
| Category                                         |                  |                  |                 |
| <b>✓</b> Beachfront                              |                  |                  |                 |