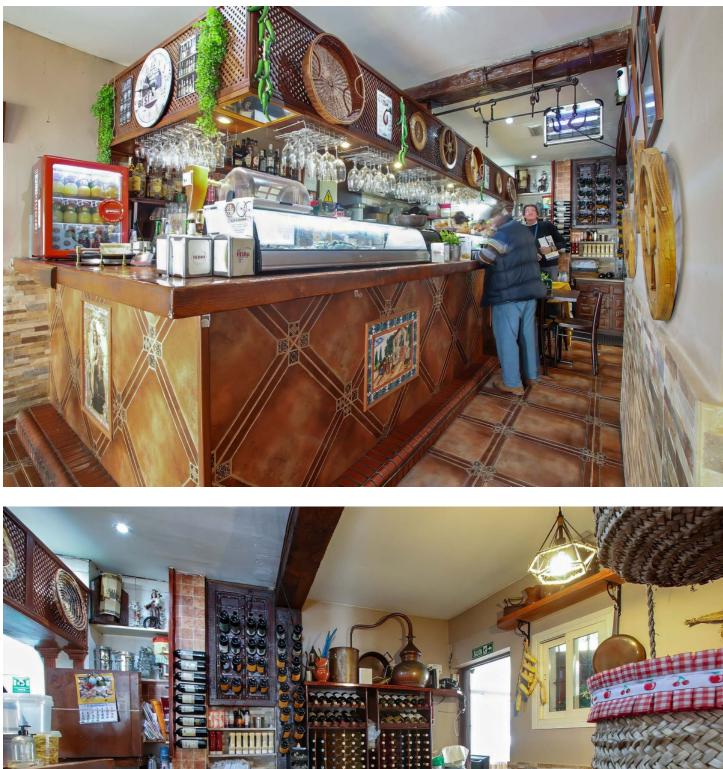

APARTMENT + BAR - UNIQUE INVESTMENT OPPORTUNITY IN ESTEPONA'S THRIVING HOSPITALITY SCENE Welcome to an exciting investment opportunity nestled in the vibrant locale of Estepona, near La Panera and Selwo. This property presents a unique proposition for astute investors seeking to capitalize on the burgeoning entertainment and hospitality scene in the area. Situated within a prime location, this property boasts a spacious restaurant spanning 130 square meters, complemented by not one, but two expansive terraces measuring 30 and 31 square meters respectively. Imagine the possibilities for al fresco dining or hosting events against the backdrop of Estepona's picturesque surroundings. But that's not all. Adjacent to the restaurant lies a 65 square meter apartment, offering versatility and potential for expansion. With the simple removal of the dividing wall, this space seamlessly integrates into the restaurant, providing additional seating capacity or accommodating private functions. Alternatively, it can serve as a standalone residence, catering to the needs of residents or staff. What truly sets this property apart is its proximity to the forthcoming Starlite project in Estepona. With an estimated investment of 286 million euros, this ambitious venture promises to transform the area into a hub for large-scale concerts, recording studios, and film production sets. As the epicenter of entertainment and leisure, Estepona is poised for exponential growth, making this investment an opportune moment to tap into its potential. Whether you envision opening a bustling pub, a chic restaurant, or leveraging the space for multifaceted purposes, this property offers a myriad of possibilities limited only by your imagination. Don't miss your chance to be part of Estepona's exciting evolution - seize this investment opportunity today and embark on a journey towards success.