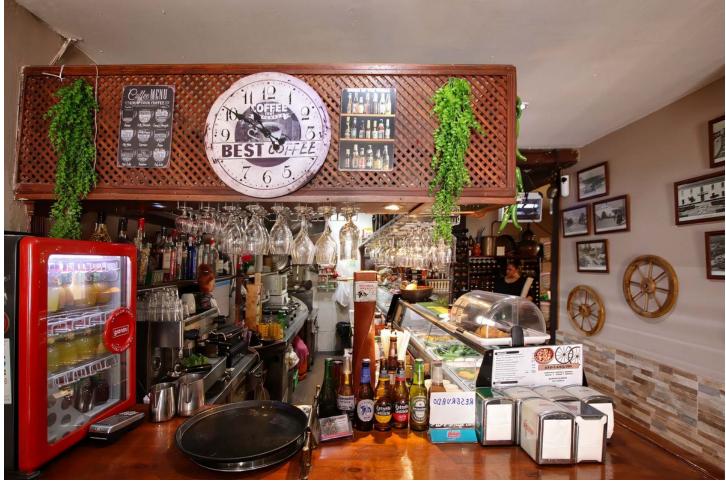

APARTMENT + BAR - UNIQUE INVESTMENT OPPORTUNITY IN ESTEPONA'S THRIVING HOSPITALITY SCENE Welcome to an exciting investment opportunity nestled in the vibrant locale of Estepona, near La Panera and Selwo. This property presents a unique proposition for astute investors seeking to capitalize on the burgeoning entertainment and hospitality scene in the area. Situated within a prime location, this property boasts a spacious restaurant spanning 130 square meters, complemented by not one, but two expansive terraces measuring 30 and 31 square meters respectively. Imagine the possibilities for al fresco dining or hosting events against the backdrop of Estepona's picturesque surroundings. But that's not all. Adjacent to the restaurant lies a 65 square meter apartment, offering versatility and potential for expansion. With the simple removal of the dividing wall, this space seamlessly integrates into the restaurant, providing additional seating capacity or accommodating private functions. Alternatively, it can serve as a standalone residence, catering to the needs of residents or staff. What truly sets this property apart is its proximity to the forthcoming Starlite project in Estepona. With an estimated investment of 286 million euros, this ambitious venture promises to transform the area into a hub for large-scale concerts, recording studios, and film production sets. As the epicenter of entertainment and leisure, Estepona is poised for exponential growth, making this investment an opportune moment to tap into its potential. Whether you envision opening a bustling pub, a chic restaurant, or leveraging the space for multifaceted purposes, this property offers a myriad of possibilities limited only by your imagination. Don't miss your chance to be part of Estepona's exciting evolution - seize this investment opportunity today and embark on a journey towards success.