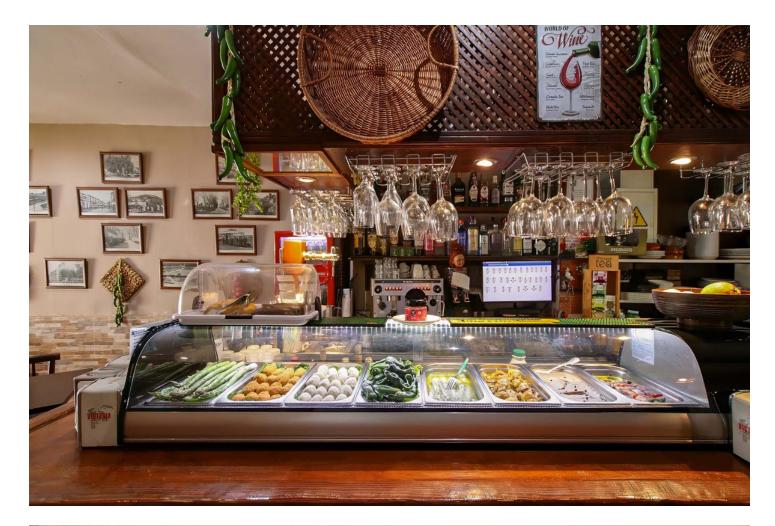

APARTMENT + BAR - UNIQUE INVESTMENT OPPORTUNITY IN ESTEPONA'S THRIVING HOSPITALITY SCENE Welcome to an exciting investment opportunity nestled in the vibrant locale of Estepona, near La Panera and Selwo. This property presents a unique proposition for astute investors seeking to capitalize on the burgeoning entertainment and hospitality scene in the area. Situated within a prime location, this property boasts a spacious restaurant spanning 130 square meters, complemented by not one, but two expansive terraces measuring 30 and 31 square meters respectively. Imagine the possibilities for al fresco dining or hosting events against the backdrop of Estepona's picturesque surroundings. But that's not all. Adjacent to the restaurant lies a 65 square meter apartment, offering versatility and potential for expansion. With the simple removal of the dividing wall, this space seamlessly integrates into the restaurant, providing additional seating capacity or accommodating private functions. Alternatively, it can serve as a standalone residence, catering to the needs of residents or staff. What truly sets this property apart is its proximity to the forthcoming Starlite project in Estepona. With an estimated investment of 286 million euros, this ambitious venture promises to transform the area into a hub for large-scale concerts, recording studios, and film production sets. As the epicenter of entertainment and leisure, Estepona is poised for exponential growth, making this investment an opportune moment to tap into its potential. Whether you envision opening a bustling pub, a chic restaurant, or leveraging the space for multifaceted purposes, this property offers a myriad of possibilities limited only by your imagination. Don't miss your chance to be part of Estepona's exciting evolution - seize this investment opportunity today and embark on a journey towards success.