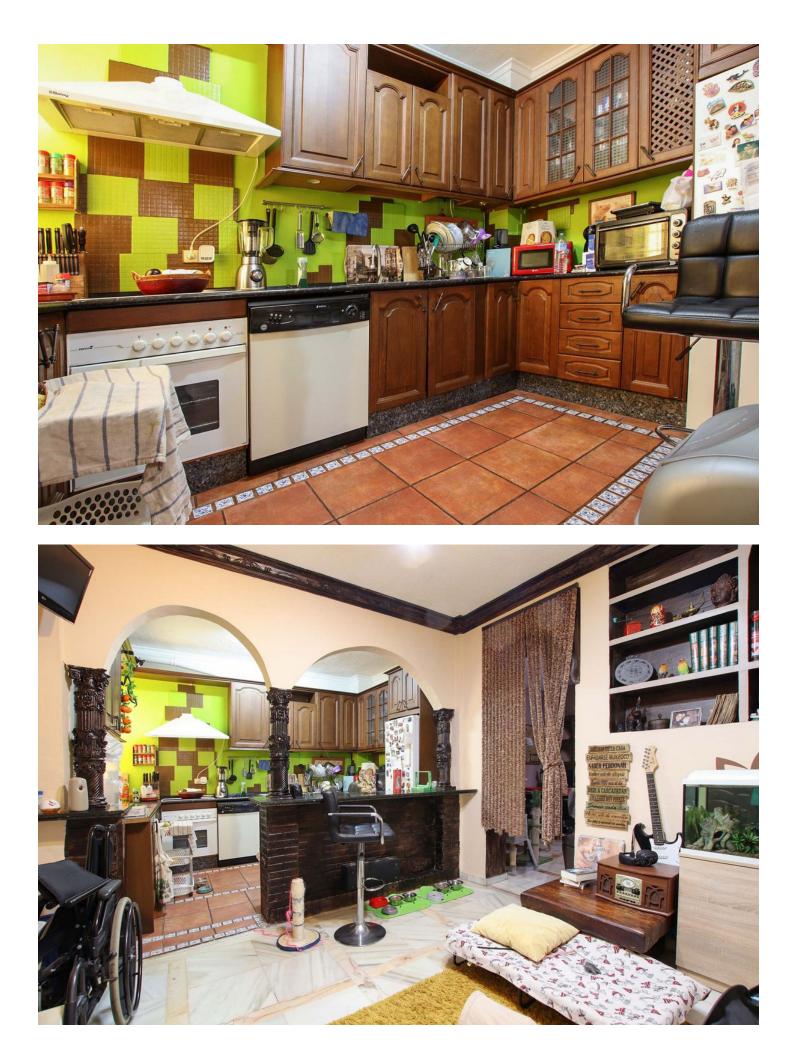

APARTMENT + BAR - UNIQUE INVESTMENT OPPORTUNITY IN ESTEPONA'S THRIVING HOSPITALITY SCENE Welcome to an exciting investment opportunity nestled in the vibrant locale of Estepona, near La Panera and Selwo. This property presents a unique proposition for astute investors seeking to capitalize on the burgeoning entertainment and hospitality scene in the area. Situated within a prime location, this property boasts a spacious restaurant spanning 130 square meters, complemented by not one, but two expansive terraces measuring 30 and 31 square meters respectively. Imagine the possibilities for al fresco dining or hosting events against the backdrop of Estepona's picturesque surroundings. But that's not all. Adjacent to the restaurant lies a 65 square meter apartment, offering versatility and potential for expansion. With the simple removal of the dividing wall, this space seamlessly integrates into the restaurant, providing additional seating capacity or accommodating private functions. Alternatively, it can serve as a standalone residence, catering to the needs of residents or staff. What truly sets this property apart is its proximity to the forthcoming Starlite project in Estepona. With an estimated investment of 286 million euros, this ambitious venture promises to transform the area into a hub for large-scale concerts, recording studios, and film production sets. As the epicenter of entertainment and leisure, Estepona is poised for exponential growth, making this investment an opportune moment to tap into its potential. Whether you envision opening a bustling pub, a chic restaurant, or leveraging the space for multifaceted purposes, this property offers a myriad of possibilities limited only by your imagination. Don't miss your chance to be part of Estepona's exciting evolution - seize this investment opportunity today and embark on a journey towards success.

Kitchen Y Fully Fitted Views ✓ Urban

> Parking Open Street