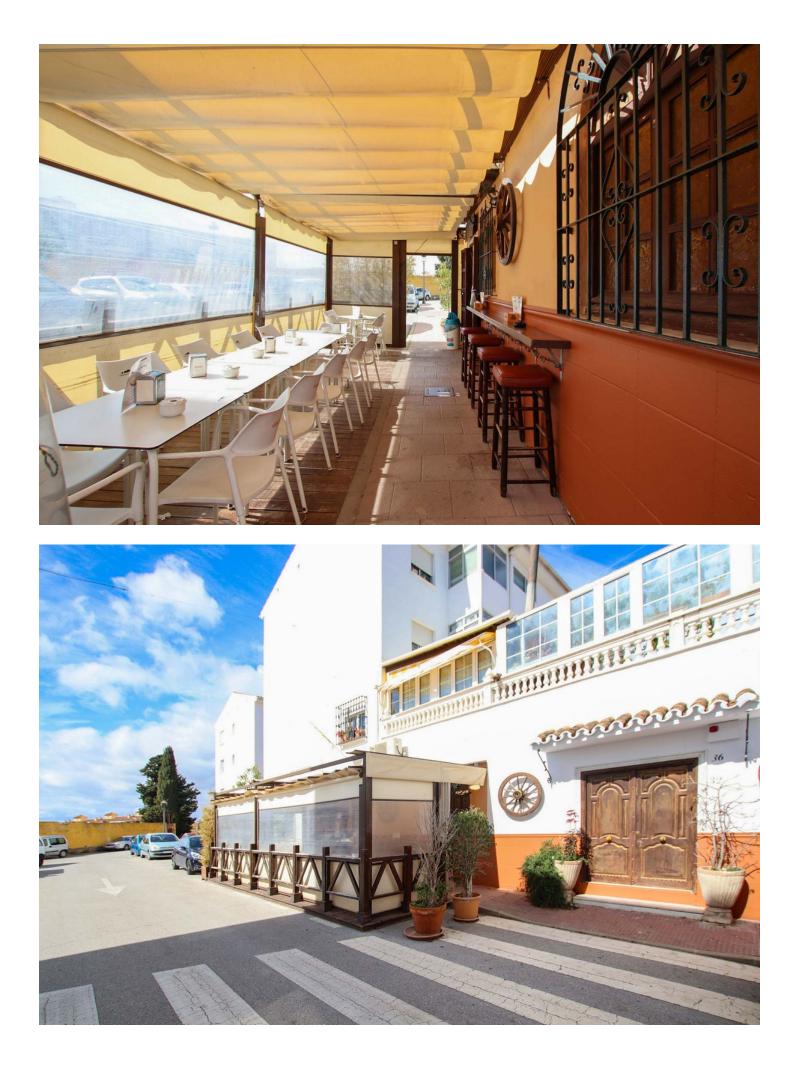

APARTMENT + BAR - UNIQUE INVESTMENT OPPORTUNITY IN ESTEPONA'S THRIVING HOSPITALITY SCENE Welcome to an exciting investment opportunity nestled in the vibrant locale of Estepona, near La Panera and Selwo. This property presents a unique proposition for astute investors seeking to capitalize on the burgeoning entertainment and hospitality scene in the area. Situated within a prime location, this property boasts a spacious restaurant spanning 130 square meters, complemented by not one, but two expansive terraces measuring 30 and 31 square meters respectively. Imagine the possibilities for al fresco dining or hosting events against the backdrop of Estepona's picturesque surroundings. But that's not all. Adjacent to the restaurant lies a 65 square meter apartment, offering versatility and potential for expansion. With the simple removal of the dividing wall, this space seamlessly integrates into the restaurant, providing additional seating capacity or accommodating private functions. Alternatively, it can serve as a standalone residence, catering to the needs of residents or staff. What truly sets this property apart is its proximity to the forthcoming Starlite project in Estepona. With an estimated investment of 286 million euros, this ambitious venture promises to transform the area into a hub for large-scale concerts, recording studios, and film production sets. As the epicenter of entertainment and leisure, Estepona is poised for exponential growth, making this investment an opportune moment to tap into its potential. Whether you envision opening a bustling pub, a chic restaurant, or leveraging the space for multifaceted purposes, this property offers a myriad of possibilities limited only by your imagination. Don't miss your chance to be part of Estepona's exciting evolution - seize this investment opportunity today and embark on a journey towards success.