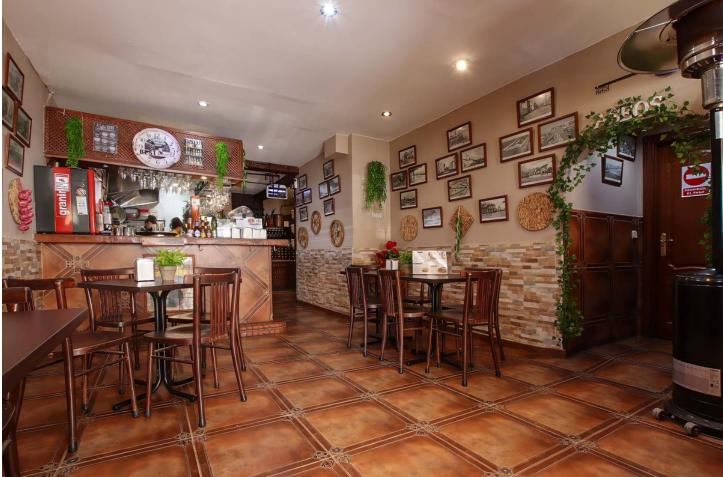

APARTMENT + BAR - UNIQUE INVESTMENT OPPORTUNITY IN ESTEPONA'S THRIVING HOSPITALITY SCENE Welcome to an exciting investment opportunity nestled in the vibrant locale of Estepona, near La Panera and Selwo. This property presents a unique proposition for astute investors seeking to capitalize on the burgeoning entertainment and hospitality scene in the area. Situated within a prime location, this property boasts a spacious restaurant spanning 130 square meters, complemented by not one, but two expansive terraces measuring 30 and 31 square meters respectively. Imagine the possibilities for al fresco dining or hosting events against the backdrop of Estepona's picturesque surroundings. But that's not all. Adjacent to the restaurant lies a 65 square meter apartment, offering versatility and potential for expansion. With the simple removal of the dividing wall, this space seamlessly integrates into the restaurant, providing additional seating capacity or accommodating private functions. Alternatively, it can serve as a standalone residence, catering to the needs of residents or staff. What truly sets this property apart is its proximity to the forthcoming Starlite project in Estepona. With an estimated investment of 286 million euros, this ambitious venture promises to transform the area into a hub for large-scale concerts, recording studios, and film production sets. As the epicenter of entertainment and leisure, Estepona is poised for exponential growth, making this investment an opportune moment to tap into its potential. Whether you envision opening a bustling pub, a chic restaurant, or leveraging the space for multifaceted purposes, this property offers a myriad of possibilities limited only by your imagination. Don't miss your chance to be part of Estepona's exciting evolution - seize this investment opportunity today and embark on a journey towards success.