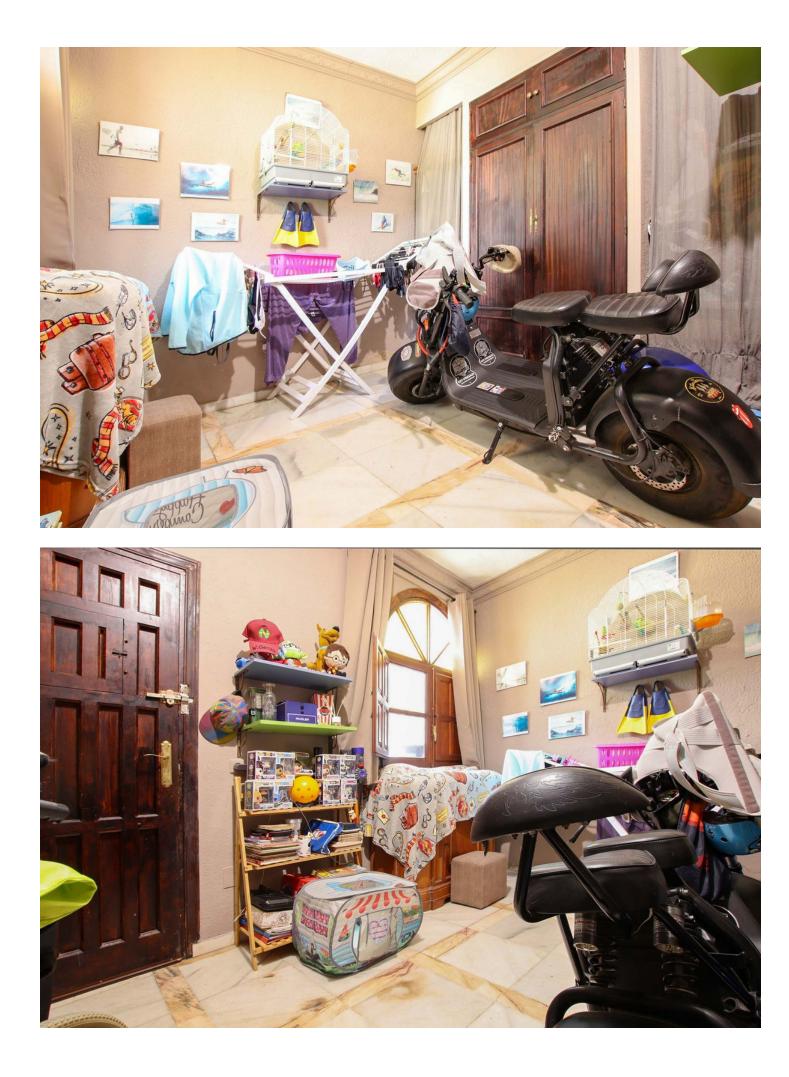

APARTMENT + BAR - UNIQUE INVESTMENT OPPORTUNITY IN ESTEPONA'S THRIVING HOSPITALITY SCENE Welcome to an exciting investment opportunity nestled in the vibrant locale of Estepona, near La Panera and Selwo. This property presents a unique proposition for astute investors seeking to capitalize on the burgeoning entertainment and hospitality scene in the area. Situated within a prime location, this property boasts a spacious restaurant spanning 130 square meters, complemented by not one, but two expansive terraces measuring 30 and 31 square meters respectively. Imagine the possibilities for al fresco dining or hosting events against the backdrop of Estepona's picturesque surroundings. But that's not all. Adjacent to the restaurant lies a 65 square meter apartment, offering versatility and potential for expansion. With the simple removal of the dividing wall, this space seamlessly integrates into the restaurant, providing additional seating capacity or accommodating private functions. Alternatively, it can serve as a standalone residence, catering to the needs of residents or staff. What truly sets this property apart is its proximity to the forthcoming Starlite project in Estepona. With an estimated investment of 286 million euros, this ambitious venture promises to transform the area into a hub for large-scale concerts, recording studios, and film production sets. As the epicenter of entertainment and leisure, Estepona is poised for exponential growth, making this investment an opportune moment to tap into its potential. Whether you envision opening a bustling pub, a chic restaurant, or leveraging the space for multifaceted purposes, this property offers a myriad of possibilities limited only by your imagination. Don't miss your chance to be part of Estepona's exciting evolution - seize this investment opportunity today and embark on a journey towards success.