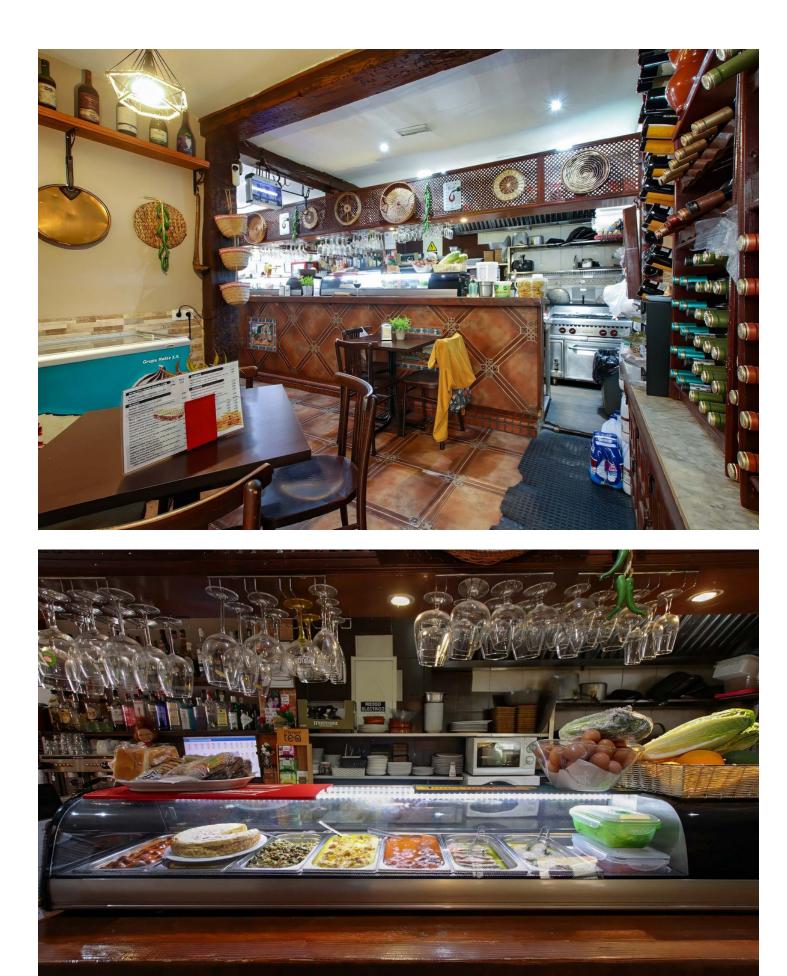

APARTMENT + BAR - UNIQUE INVESTMENT OPPORTUNITY IN ESTEPONA'S THRIVING HOSPITALITY SCENE Welcome to an exciting investment opportunity nestled in the vibrant locale of Estepona, near La Panera and Selwo. This property presents a unique proposition for astute investors seeking to capitalize on the burgeoning entertainment and hospitality scene in the area. Situated within a prime location, this property boasts a spacious restaurant spanning 130 square meters, complemented by not one, but two expansive terraces measuring 30 and 31 square meters respectively. Imagine the possibilities for al fresco dining or hosting events against the backdrop of Estepona's picturesque surroundings. But that's not all. Adjacent to the restaurant lies a 65 square meter apartment, offering versatility and potential for expansion. With the simple removal of the dividing wall, this space seamlessly integrates into the restaurant, providing additional seating capacity or accommodating private functions. Alternatively, it can serve as a standalone residence, catering to the needs of residents or staff. What truly sets this property apart is its proximity to the forthcoming Starlite project in Estepona. With an estimated investment of 286 million euros, this ambitious venture promises to transform the area into a hub for large-scale concerts, recording studios, and film production sets. As the epicenter of entertainment and leisure, Estepona is poised for exponential growth, making this investment an opportune moment to tap into its potential. Whether you envision opening a bustling pub, a chic restaurant, or leveraging the space for multifaceted purposes, this property offers a myriad of possibilities limited only by your imagination. Don't miss your chance to be part of Estepona's exciting evolution - seize this investment opportunity today and embark on a journey towards success.