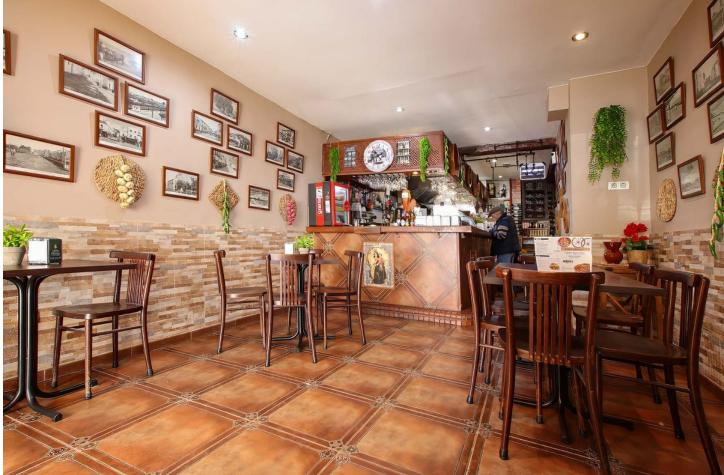

APARTMENT + BAR - UNIQUE INVESTMENT OPPORTUNITY IN ESTEPONA'S THRIVING HOSPITALITY SCENE Welcome to an exciting investment opportunity nestled in the vibrant locale of Estepona, near La Panera and Selwo. This property presents a unique proposition for astute investors seeking to capitalize on the burgeoning entertainment and hospitality scene in the area. Situated within a prime location, this property boasts a spacious restaurant spanning 130 square meters, complemented by not one, but two expansive terraces measuring 30 and 31 square meters respectively. Imagine the possibilities for al fresco dining or hosting events against the backdrop of Estepona's picturesque surroundings. But that's not all. Adjacent to the restaurant lies a 65 square meter apartment, offering versatility and potential for expansion. With the simple removal of the dividing wall, this space seamlessly integrates into the restaurant, providing additional seating capacity or accommodating private functions. Alternatively, it can serve as a standalone residence, catering to the needs of residents or staff. What truly sets this property apart is its proximity to the forthcoming Starlite project in Estepona. With an estimated investment of 286 million euros, this ambitious venture promises to transform the area into a hub for large-scale concerts, recording studios, and film production sets. As the epicenter of entertainment and leisure, Estepona is poised for exponential growth, making this investment an opportune moment to tap into its potential. Whether you envision opening a bustling pub, a chic restaurant, or leveraging the space for multifaceted purposes, this property offers a myriad of possibilities limited only by your imagination. Don't miss your chance to be part of Estepona's exciting evolution - seize this investment opportunity today and embark on a journey towards success.