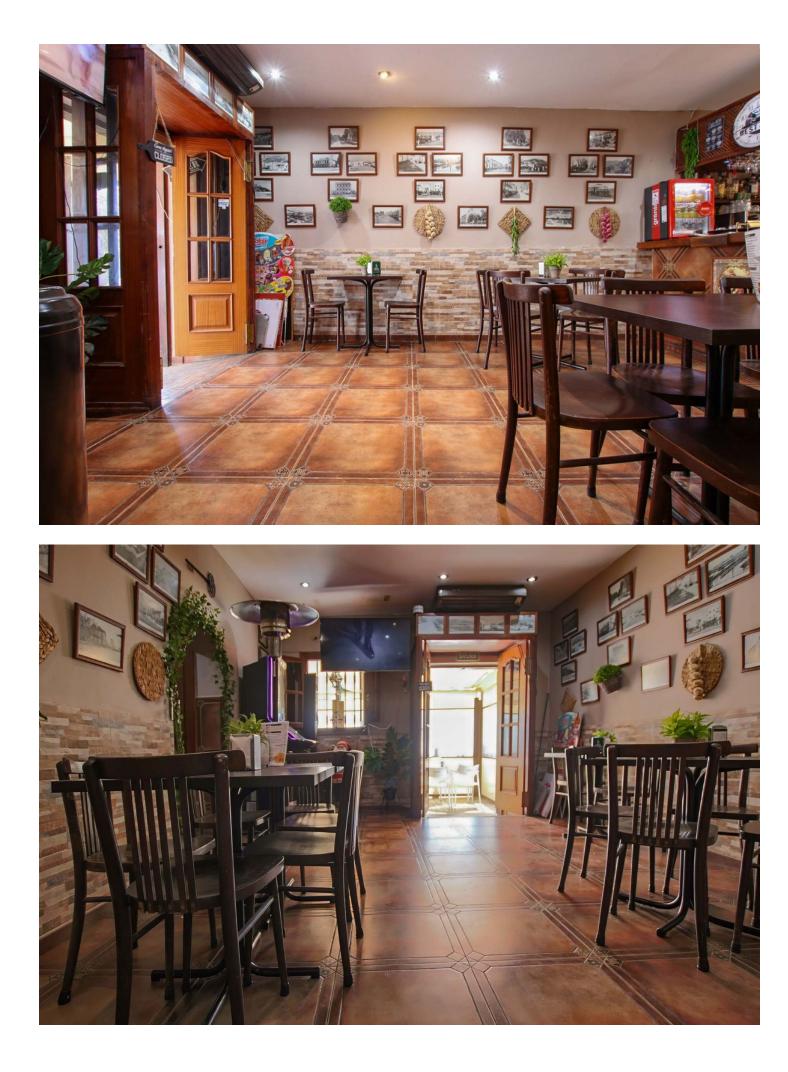

APARTMENT + BAR - UNIQUE INVESTMENT OPPORTUNITY IN ESTEPONA'S THRIVING HOSPITALITY SCENE Welcome to an exciting investment opportunity nestled in the vibrant locale of Estepona, near La Panera and Selwo. This property presents a unique proposition for astute investors seeking to capitalize on the burgeoning entertainment and hospitality scene in the area. Situated within a prime location, this property boasts a spacious restaurant spanning 130 square meters, complemented by not one, but two expansive terraces measuring 30 and 31 square meters respectively. Imagine the possibilities for al fresco dining or hosting events against the backdrop of Estepona's picturesque surroundings. But that's not all. Adjacent to the restaurant lies a 65 square meter apartment, offering versatility and potential for expansion. With the simple removal of the dividing wall, this space seamlessly integrates into the restaurant, providing additional seating capacity or accommodating private functions. Alternatively, it can serve as a standalone residence, catering to the needs of residents or staff. What truly sets this property apart is its proximity to the forthcoming Starlite project in Estepona. With an estimated investment of 286 million euros, this ambitious venture promises to transform the area into a hub for large-scale concerts, recording studios, and film production sets. As the epicenter of entertainment and leisure, Estepona is poised for exponential growth, making this investment an opportune moment to tap into its potential. Whether you envision opening a bustling pub, a chic restaurant, or leveraging the space for multifaceted purposes, this property offers a myriad of possibilities limited only by your imagination. Don't miss your chance to be part of Estepona's exciting evolution - seize this investment opportunity today and embark on a journey towards success.