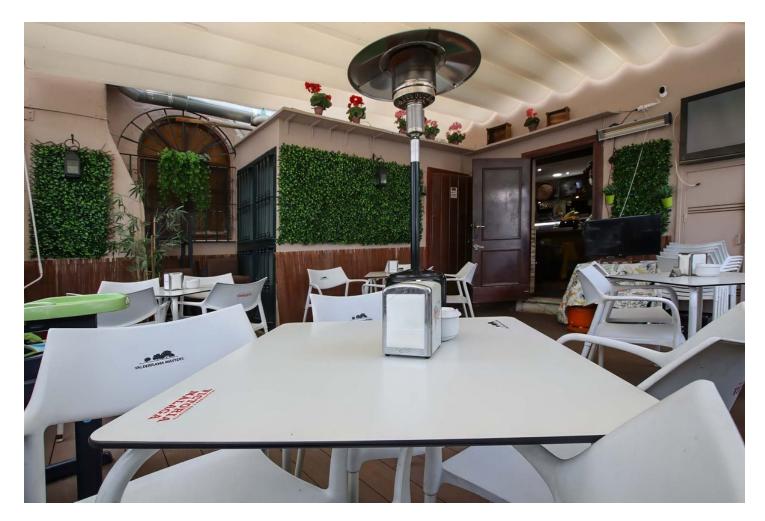

APARTMENT + BAR - UNIQUE INVESTMENT OPPORTUNITY IN ESTEPONA'S THRIVING HOSPITALITY SCENE Welcome to an exciting investment opportunity nestled in the vibrant locale of Estepona, near La Panera and Selwo. This property presents a unique proposition for astute investors seeking to capitalize on the burgeoning entertainment and hospitality scene in the area. Situated within a prime location, this property boasts a spacious restaurant spanning 130 square meters, complemented by not one, but two expansive terraces measuring 30 and 31 square meters respectively. Imagine the possibilities for al fresco dining or hosting events against the backdrop of Estepona's picturesque surroundings. But that's not all. Adjacent to the restaurant lies a 65 square meter apartment, offering versatility and potential for expansion. With the simple removal of the dividing wall, this space seamlessly integrates into the restaurant, providing additional seating capacity or accommodating private functions. Alternatively, it can serve as a standalone residence, catering to the needs of residents or staff. What truly sets this property apart is its proximity to the forthcoming Starlite project in Estepona. With an estimated investment of 286 million euros, this ambitious venture promises to transform the area into a hub for large-scale concerts, recording studios, and film production sets. As the epicenter of entertainment and leisure, Estepona is poised for exponential growth, making this investment an opportune moment to tap into its potential. Whether you envision opening a bustling pub, a chic restaurant, or leveraging the space for multifaceted purposes, this property offers a myriad of possibilities limited only by your imagination. Don't miss your chance to be part of Estepona's exciting evolution - seize this investment opportunity today and embark on a journey towards success.