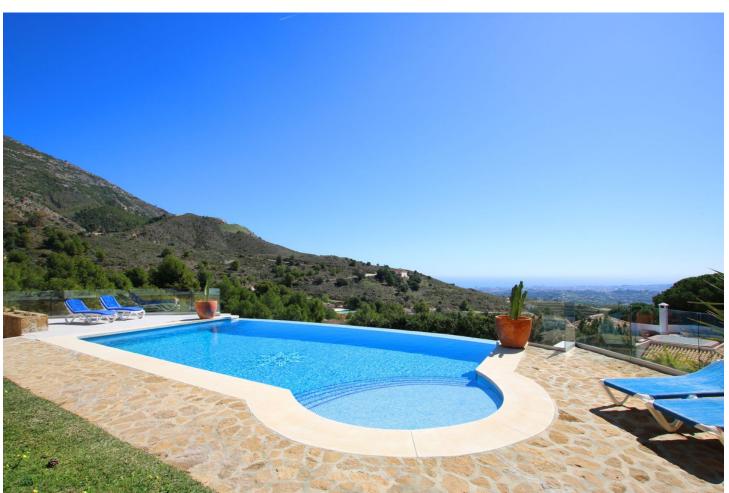

537 m2

3216 m2

Detached Villa, Valtocado, Costa del Sol. 4 Bedrooms, 4 Bathrooms, Built 475 m², Garden/Plot 3216 m². Setting: Mountain Pueblo, Close To Golf, Close To Forest, Urbanisation. Orientation: South East. Condition: Excellent, Recently Renovated. Pool: Private, Heated. Climate Control: Air Conditioning, Hot A/C, Cold A/C, Fireplace. Views: Sea, Mountain, Country, Panoramic, Garden, Pool, Forest. Features: Covered Terrace, Fitted Wardrobes, Private Terrace, WiFi, Gym, Sauna, Storage Room, Ensuite Bathroom, Marble Flooring, Jacuzzi, Bar, Barbeque, Double Glazing. Furniture: Optional. Kitchen: Fully Fitted. Garden: Private. Security: Electric Blinds, Entry Phone, Alarm System. Parking: Garage, More Than One, Private. Utilities: Electricity, Drinkable Water, Telephone, Gas. Category: Luxury, Resale.