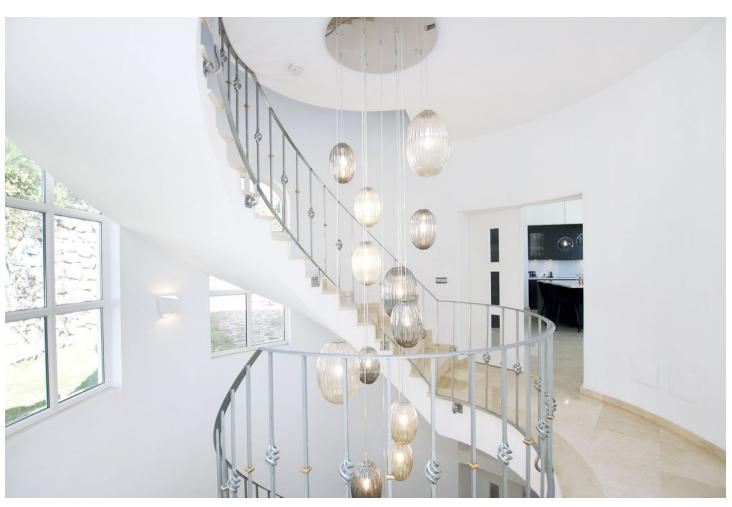

537 m2

3216 m2

Detached Villa, Valtocado, Costa del Sol. 4 Bedrooms, 4 Bathrooms, Built 475 m², Garden/Plot 3216 m². Setting: Mountain Pueblo, Close To Golf, Close To Forest, Urbanisation. Orientation: South East. Condition: Excellent, Recently Renovated. Pool: Private, Heated. Climate Control: Air Conditioning, Hot A/C, Cold A/C, Fireplace. Views: Sea, Mountain, Country, Panoramic, Garden, Pool, Forest. Features: Covered Terrace, Fitted Wardrobes, Private Terrace, WiFi, Gym, Sauna, Storage Room, Ensuite Bathroom, Marble Flooring, Jacuzzi, Bar, Barbeque, Double Glazing. Furniture: Optional. Kitchen: Fully Fitted. Garden: Private. Security: Electric Blinds, Entry Phone, Alarm System. Parking: Garage, More Than One, Private. Utilities: Electricity, Drinkable Water, Telephone, Gas. Category: Luxury, Resale.