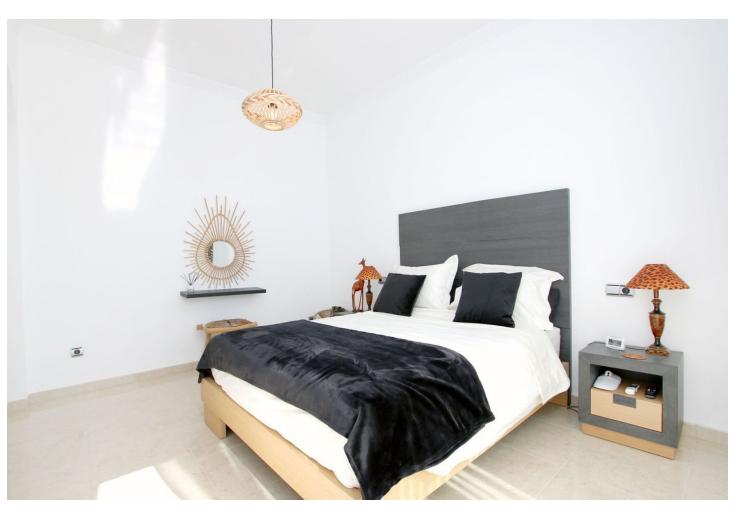

537 m2

3216 m2

Detached Villa, Valtocado, Costa del Sol. 4 Bedrooms, 4 Bathrooms, Built 475 m², Garden/Plot 3216 m². Setting: Mountain Pueblo, Close To Golf, Close To Forest, Urbanisation. Orientation: South East. Condition: Excellent, Recently Renovated. Pool: Private, Heated. Climate Control: Air Conditioning, Hot A/C, Cold A/C, Fireplace. Views: Sea, Mountain, Country, Panoramic, Garden, Pool, Forest. Features: Covered Terrace, Fitted Wardrobes, Private Terrace, WiFi, Gym, Sauna, Storage Room, Ensuite Bathroom, Marble Flooring, Jacuzzi, Bar, Barbeque, Double Glazing. Furniture: Optional. Kitchen: Fully Fitted. Garden: Private. Security: Electric Blinds, Entry Phone, Alarm System. Parking: Garage, More Than One, Private. Utilities: Electricity, Drinkable Water, Telephone, Gas. Category: Luxury, Resale.