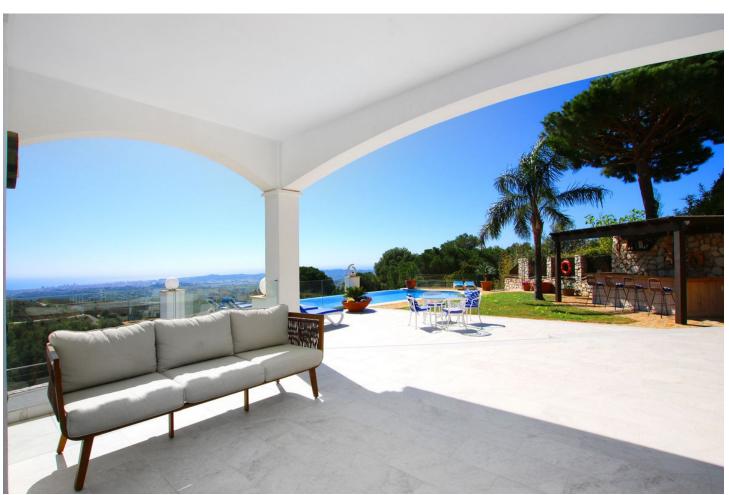

537 m2

3216 m2

Detached Villa, Valtocado, Costa del Sol. 4 Bedrooms, 4 Bathrooms, Built 475 m², Garden/Plot 3216 m². Setting: Mountain Pueblo, Close To Golf, Close To Forest, Urbanisation. Orientation: South East. Condition: Excellent, Recently Renovated. Pool: Private, Heated. Climate Control: Air Conditioning, Hot A/C, Cold A/C, Fireplace. Views: Sea, Mountain, Country, Panoramic, Garden, Pool, Forest. Features: Covered Terrace, Fitted Wardrobes, Private Terrace, WiFi, Gym, Sauna, Storage Room, Ensuite Bathroom, Marble Flooring, Jacuzzi, Bar, Barbeque, Double Glazing. Furniture: Optional. Kitchen: Fully Fitted. Garden: Private. Security: Electric Blinds, Entry Phone, Alarm System. Parking: Garage, More Than One, Private. Utilities: Electricity, Drinkable Water, Telephone, Gas. Category: Luxury, Resale.

| Setting  Mountain Pueblo                                        | Orientation South East                                  | <b>Condition</b> Excellent                                                                                                                                 | Pool Private                         |
|-----------------------------------------------------------------|---------------------------------------------------------|------------------------------------------------------------------------------------------------------------------------------------------------------------|--------------------------------------|
| Close To Golf Close To Forest Urbanisation                      |                                                         | Recently Renovated                                                                                                                                         | Meated                               |
| Climate Control  Air Conditioning  Hot A/C  Cold A/C  Fireplace | Views Sea Mountain Country Panoramic Garden Pool Forest | Features Covered Terrace Fitted Wardrobes Private Terrace WiFi Gym Sauna Storage Room Ensuite Bathroom Marble Flooring Jacuzzi Bar Barbeque Double Glazing | Furniture Optional                   |
| Kitchen Fully Fitted                                            | <b>Garden</b><br>✔ Private                              | Security Electric Blinds Entry Phone Alarm System                                                                                                          | Parking Garage More Than One Private |
| Utilities  Electricity Drinkable Water Telephone Gas            | Category<br>Luxury<br>Resale                            |                                                                                                                                                            |                                      |