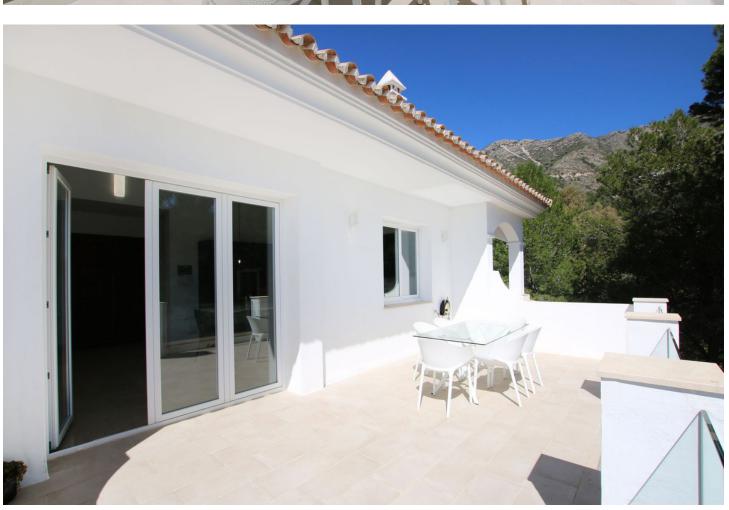

537 m2

3216 m2

Detached Villa, Valtocado, Costa del Sol. 4 Bedrooms, 4 Bathrooms, Built 475 m², Garden/Plot 3216 m². Setting: Mountain Pueblo, Close To Golf, Close To Forest, Urbanisation. Orientation: South East. Condition: Excellent, Recently Renovated. Pool: Private, Heated. Climate Control: Air Conditioning, Hot A/C, Cold A/C, Fireplace. Views: Sea, Mountain, Country, Panoramic, Garden, Pool, Forest. Features: Covered Terrace, Fitted Wardrobes, Private Terrace, WiFi, Gym, Sauna, Storage Room, Ensuite Bathroom, Marble Flooring, Jacuzzi, Bar, Barbeque, Double Glazing. Furniture: Optional. Kitchen: Fully Fitted. Garden: Private. Security: Electric Blinds, Entry Phone, Alarm System. Parking: Garage, More Than One, Private. Utilities: Electricity, Drinkable Water, Telephone, Gas. Category: Luxury, Resale.