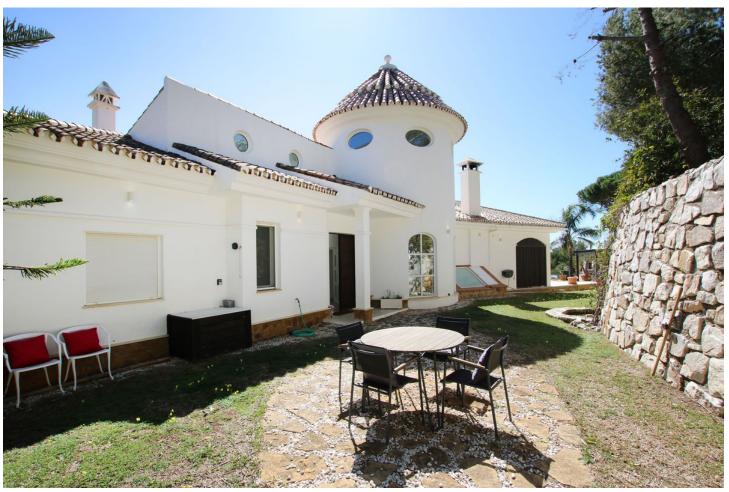

537 m2

3216 m2

Detached Villa, Valtocado, Costa del Sol. 4 Bedrooms, 4 Bathrooms, Built 475 m², Garden/Plot 3216 m². Setting: Mountain Pueblo, Close To Golf, Close To Forest, Urbanisation. Orientation: South East. Condition: Excellent, Recently Renovated. Pool: Private, Heated. Climate Control: Air Conditioning, Hot A/C, Cold A/C, Fireplace. Views: Sea, Mountain, Country, Panoramic, Garden, Pool, Forest. Features: Covered Terrace, Fitted Wardrobes, Private Terrace, WiFi, Gym, Sauna, Storage Room, Ensuite Bathroom, Marble Flooring, Jacuzzi, Bar, Barbeque, Double Glazing. Furniture: Optional. Kitchen: Fully Fitted. Garden: Private. Security: Electric Blinds, Entry Phone, Alarm System. Parking: Garage, More Than One, Private. Utilities: Electricity, Drinkable Water, Telephone, Gas. Category: Luxury, Resale.