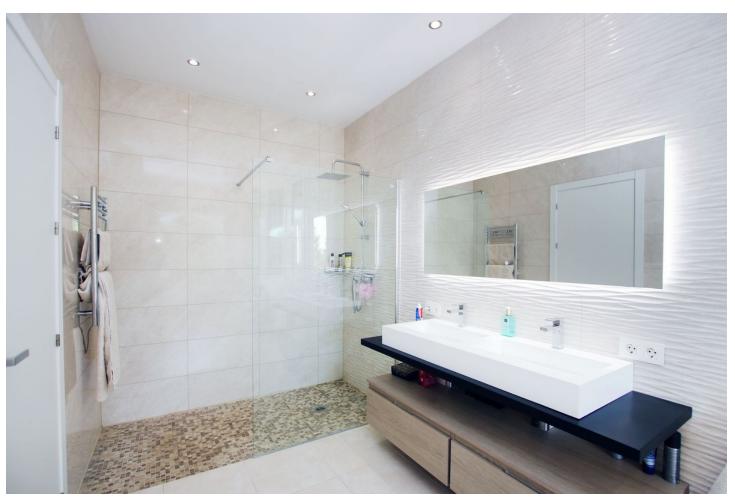

537 m2

3216 m2

Detached Villa, Valtocado, Costa del Sol. 4 Bedrooms, 4 Bathrooms, Built 475 m², Garden/Plot 3216 m². Setting: Mountain Pueblo, Close To Golf, Close To Forest, Urbanisation. Orientation: South East. Condition: Excellent, Recently Renovated. Pool: Private, Heated. Climate Control: Air Conditioning, Hot A/C, Cold A/C, Fireplace. Views: Sea, Mountain, Country, Panoramic, Garden, Pool, Forest. Features: Covered Terrace, Fitted Wardrobes, Private Terrace, WiFi, Gym, Sauna, Storage Room, Ensuite Bathroom, Marble Flooring, Jacuzzi, Bar, Barbeque, Double Glazing. Furniture: Optional. Kitchen: Fully Fitted. Garden: Private. Security: Electric Blinds, Entry Phone, Alarm System. Parking: Garage, More Than One, Private. Utilities: Electricity, Drinkable Water, Telephone, Gas. Category: Luxury, Resale.