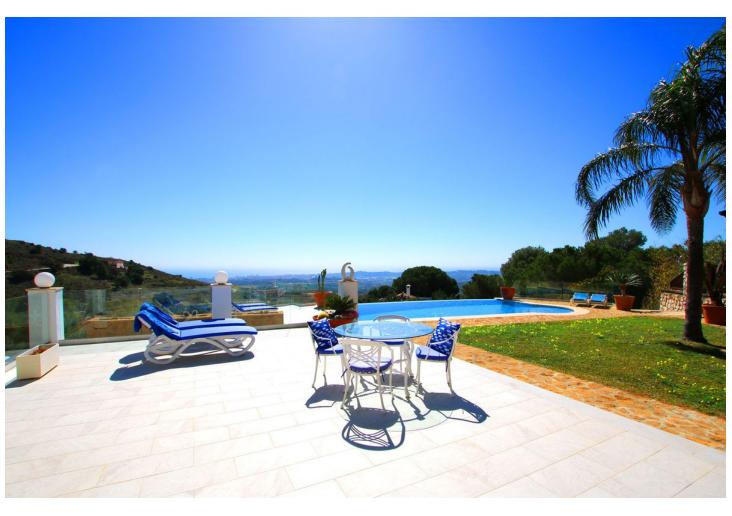

537 m2

3216 m2

Detached Villa, Valtocado, Costa del Sol. 4 Bedrooms, 4 Bathrooms, Built 475 m², Garden/Plot 3216 m². Setting: Mountain Pueblo, Close To Golf, Close To Forest, Urbanisation. Orientation: South East. Condition: Excellent, Recently Renovated. Pool: Private, Heated. Climate Control: Air Conditioning, Hot A/C, Cold A/C, Fireplace. Views: Sea, Mountain, Country, Panoramic, Garden, Pool, Forest. Features: Covered Terrace, Fitted Wardrobes, Private Terrace, WiFi, Gym, Sauna, Storage Room, Ensuite Bathroom, Marble Flooring, Jacuzzi, Bar, Barbeque, Double Glazing. Furniture: Optional. Kitchen: Fully Fitted. Garden: Private. Security: Electric Blinds, Entry Phone, Alarm System. Parking: Garage, More Than One, Private. Utilities: Electricity, Drinkable Water, Telephone, Gas. Category: Luxury, Resale.

| Setting  Mountain Pueblo                                        | Orientation South East                                  | <b>Condition</b> Excellent                                                                                                                                 | Pool Private                         |
|-----------------------------------------------------------------|---------------------------------------------------------|------------------------------------------------------------------------------------------------------------------------------------------------------------|--------------------------------------|
| Close To Golf Close To Forest Urbanisation                      |                                                         | Recently Renovated                                                                                                                                         | Meated                               |
| Climate Control  Air Conditioning  Hot A/C  Cold A/C  Fireplace | Views Sea Mountain Country Panoramic Garden Pool Forest | Features Covered Terrace Fitted Wardrobes Private Terrace WiFi Gym Sauna Storage Room Ensuite Bathroom Marble Flooring Jacuzzi Bar Barbeque Double Glazing | Furniture Optional                   |
| Kitchen Fully Fitted                                            | <b>Garden</b><br>✔ Private                              | Security Electric Blinds Entry Phone Alarm System                                                                                                          | Parking Garage More Than One Private |
| Utilities  Electricity Drinkable Water Telephone Gas            | Category<br>Luxury<br>Resale                            |                                                                                                                                                            |                                      |