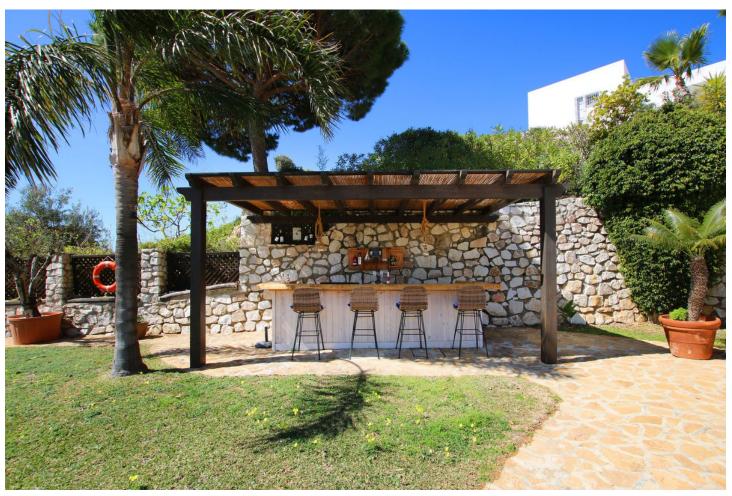

537 m2

3216 m2

Detached Villa, Valtocado, Costa del Sol. 4 Bedrooms, 4 Bathrooms, Built 475 m², Garden/Plot 3216 m². Setting: Mountain Pueblo, Close To Golf, Close To Forest, Urbanisation. Orientation: South East. Condition: Excellent, Recently Renovated. Pool: Private, Heated. Climate Control: Air Conditioning, Hot A/C, Cold A/C, Fireplace. Views: Sea, Mountain, Country, Panoramic, Garden, Pool, Forest. Features: Covered Terrace, Fitted Wardrobes, Private Terrace, WiFi, Gym, Sauna, Storage Room, Ensuite Bathroom, Marble Flooring, Jacuzzi, Bar, Barbeque, Double Glazing. Furniture: Optional. Kitchen: Fully Fitted. Garden: Private. Security: Electric Blinds, Entry Phone, Alarm System. Parking: Garage, More Than One, Private. Utilities: Electricity, Drinkable Water, Telephone, Gas. Category: Luxury, Resale.

| Setting  Mountain Pueblo                                        | Orientation South East                                  | <b>Condition</b> Excellent                                                                                                                                 | Pool Private                         |
|-----------------------------------------------------------------|---------------------------------------------------------|------------------------------------------------------------------------------------------------------------------------------------------------------------|--------------------------------------|
| Close To Golf Close To Forest Urbanisation                      |                                                         | Recently Renovated                                                                                                                                         | Meated                               |
| Climate Control  Air Conditioning  Hot A/C  Cold A/C  Fireplace | Views Sea Mountain Country Panoramic Garden Pool Forest | Features Covered Terrace Fitted Wardrobes Private Terrace WiFi Gym Sauna Storage Room Ensuite Bathroom Marble Flooring Jacuzzi Bar Barbeque Double Glazing | Furniture Optional                   |
| Kitchen Fully Fitted                                            | <b>Garden</b><br>✔ Private                              | Security Electric Blinds Entry Phone Alarm System                                                                                                          | Parking Garage More Than One Private |
| Utilities  Electricity Drinkable Water Telephone Gas            | Category<br>Luxury<br>Resale                            |                                                                                                                                                            |                                      |