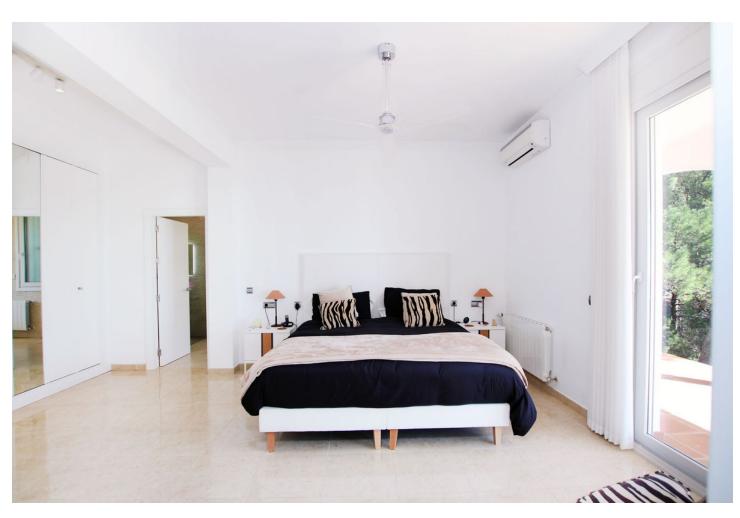

537 m2

3216 m2

Detached Villa, Valtocado, Costa del Sol. 4 Bedrooms, 4 Bathrooms, Built 475 m², Garden/Plot 3216 m². Setting: Mountain Pueblo, Close To Golf, Close To Forest, Urbanisation. Orientation: South East. Condition: Excellent, Recently Renovated. Pool: Private, Heated. Climate Control: Air Conditioning, Hot A/C, Cold A/C, Fireplace. Views: Sea, Mountain, Country, Panoramic, Garden, Pool, Forest. Features: Covered Terrace, Fitted Wardrobes, Private Terrace, WiFi, Gym, Sauna, Storage Room, Ensuite Bathroom, Marble Flooring, Jacuzzi, Bar, Barbeque, Double Glazing. Furniture: Optional. Kitchen: Fully Fitted. Garden: Private. Security: Electric Blinds, Entry Phone, Alarm System. Parking: Garage, More Than One, Private. Utilities: Electricity, Drinkable Water, Telephone, Gas. Category: Luxury, Resale.