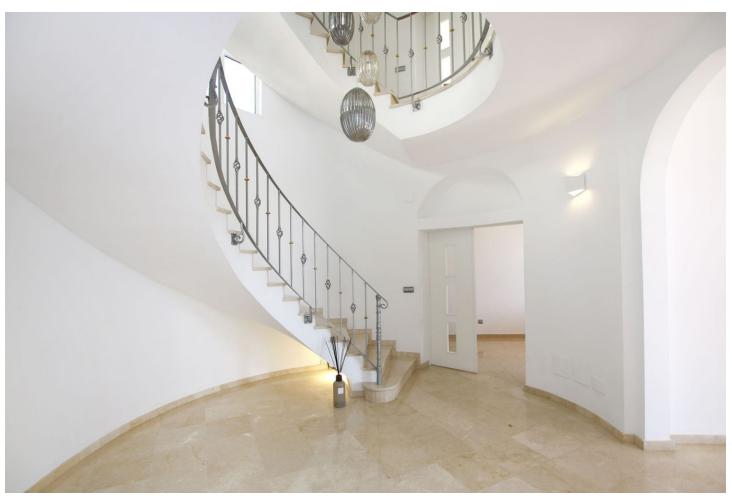

537 m2

3216 m2

Detached Villa, Valtocado, Costa del Sol. 4 Bedrooms, 4 Bathrooms, Built 475 m², Garden/Plot 3216 m². Setting: Mountain Pueblo, Close To Golf, Close To Forest, Urbanisation. Orientation: South East. Condition: Excellent, Recently Renovated. Pool: Private, Heated. Climate Control: Air Conditioning, Hot A/C, Cold A/C, Fireplace. Views: Sea, Mountain, Country, Panoramic, Garden, Pool, Forest. Features: Covered Terrace, Fitted Wardrobes, Private Terrace, WiFi, Gym, Sauna, Storage Room, Ensuite Bathroom, Marble Flooring, Jacuzzi, Bar, Barbeque, Double Glazing. Furniture: Optional. Kitchen: Fully Fitted. Garden: Private. Security: Electric Blinds, Entry Phone, Alarm System. Parking: Garage, More Than One, Private. Utilities: Electricity, Drinkable Water, Telephone, Gas. Category: Luxury, Resale.