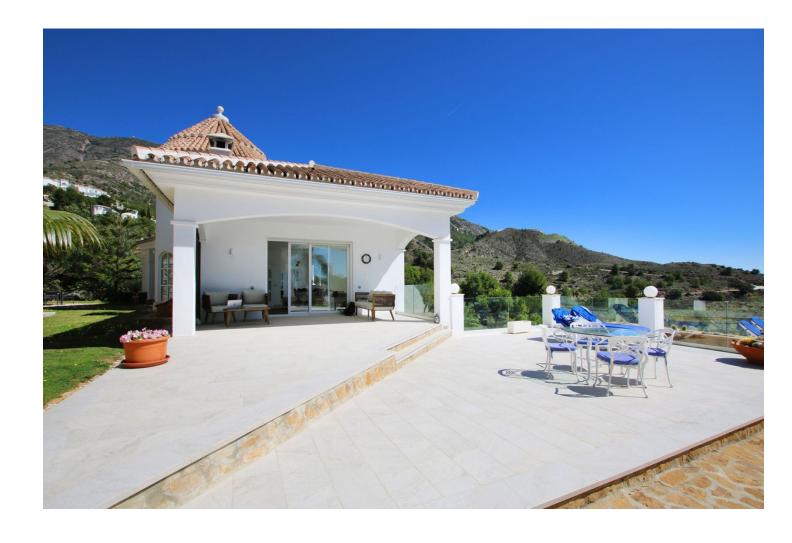

537 m2

3216 m2

Detached Villa, Valtocado, Costa del Sol. 4 Bedrooms, 4 Bathrooms, Built 475 m², Garden/Plot 3216 m². Setting: Mountain Pueblo, Close To Golf, Close To Forest, Urbanisation. Orientation: South East. Condition: Excellent, Recently Renovated. Pool: Private, Heated. Climate Control: Air Conditioning, Hot A/C, Cold A/C, Fireplace. Views: Sea, Mountain, Country, Panoramic, Garden, Pool, Forest. Features: Covered Terrace, Fitted Wardrobes, Private Terrace, WiFi, Gym, Sauna, Storage Room, Ensuite Bathroom, Marble Flooring, Jacuzzi, Bar, Barbeque, Double Glazing. Furniture: Optional. Kitchen: Fully Fitted. Garden: Private. Security: Electric Blinds, Entry Phone, Alarm System. Parking: Garage, More Than One, Private. Utilities: Electricity, Drinkable Water, Telephone, Gas. Category: Luxury, Resale.

| Setting  Mountain Pueblo                                        | Orientation South East                                  | <b>Condition</b> Excellent                                                                                                                                 | Pool Private                         |
|-----------------------------------------------------------------|---------------------------------------------------------|------------------------------------------------------------------------------------------------------------------------------------------------------------|--------------------------------------|
| Close To Golf Close To Forest Urbanisation                      |                                                         | Recently Renovated                                                                                                                                         | Meated                               |
| Climate Control  Air Conditioning  Hot A/C  Cold A/C  Fireplace | Views Sea Mountain Country Panoramic Garden Pool Forest | Features Covered Terrace Fitted Wardrobes Private Terrace WiFi Gym Sauna Storage Room Ensuite Bathroom Marble Flooring Jacuzzi Bar Barbeque Double Glazing | Furniture Optional                   |
| Kitchen Fully Fitted                                            | <b>Garden</b><br>✔ Private                              | Security Electric Blinds Entry Phone Alarm System                                                                                                          | Parking Garage More Than One Private |
| Utilities  Electricity Drinkable Water Telephone Gas            | Category<br>Luxury<br>Resale                            |                                                                                                                                                            |                                      |