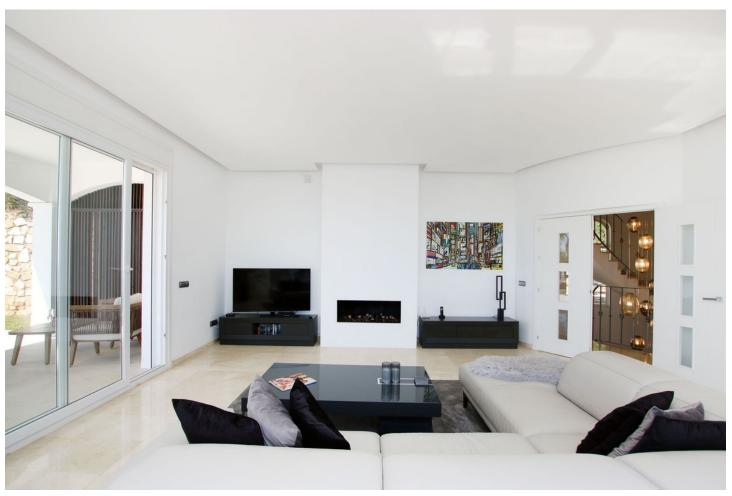

537 m2

3216 m2

Detached Villa, Valtocado, Costa del Sol. 4 Bedrooms, 4 Bathrooms, Built 475 m², Garden/Plot 3216 m². Setting: Mountain Pueblo, Close To Golf, Close To Forest, Urbanisation. Orientation: South East. Condition: Excellent, Recently Renovated. Pool: Private, Heated. Climate Control: Air Conditioning, Hot A/C, Cold A/C, Fireplace. Views: Sea, Mountain, Country, Panoramic, Garden, Pool, Forest. Features: Covered Terrace, Fitted Wardrobes, Private Terrace, WiFi, Gym, Sauna, Storage Room, Ensuite Bathroom, Marble Flooring, Jacuzzi, Bar, Barbeque, Double Glazing. Furniture: Optional. Kitchen: Fully Fitted. Garden: Private. Security: Electric Blinds, Entry Phone, Alarm System. Parking: Garage, More Than One, Private. Utilities: Electricity, Drinkable Water, Telephone, Gas. Category: Luxury, Resale.