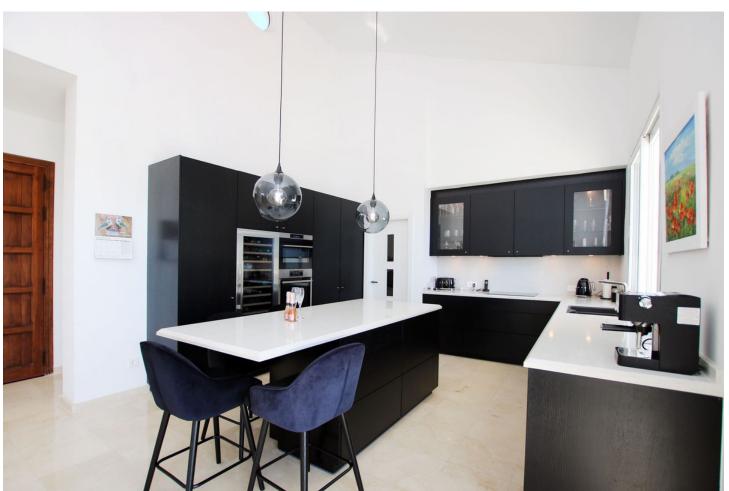

537 m2

3216 m2

Detached Villa, Valtocado, Costa del Sol. 4 Bedrooms, 4 Bathrooms, Built 475 m², Garden/Plot 3216 m². Setting: Mountain Pueblo, Close To Golf, Close To Forest, Urbanisation. Orientation: South East. Condition: Excellent, Recently Renovated. Pool: Private, Heated. Climate Control: Air Conditioning, Hot A/C, Cold A/C, Fireplace. Views: Sea, Mountain, Country, Panoramic, Garden, Pool, Forest. Features: Covered Terrace, Fitted Wardrobes, Private Terrace, WiFi, Gym, Sauna, Storage Room, Ensuite Bathroom, Marble Flooring, Jacuzzi, Bar, Barbeque, Double Glazing. Furniture: Optional. Kitchen: Fully Fitted. Garden: Private. Security: Electric Blinds, Entry Phone, Alarm System. Parking: Garage, More Than One, Private. Utilities: Electricity, Drinkable Water, Telephone, Gas. Category: Luxury, Resale.

| Setting  Mountain Pueblo                                        | Orientation South East                                  | <b>Condition</b> Excellent                                                                                                                                 | Pool Private                         |
|-----------------------------------------------------------------|---------------------------------------------------------|------------------------------------------------------------------------------------------------------------------------------------------------------------|--------------------------------------|
| Close To Golf Close To Forest Urbanisation                      |                                                         | Recently Renovated                                                                                                                                         | Meated                               |
| Climate Control  Air Conditioning  Hot A/C  Cold A/C  Fireplace | Views Sea Mountain Country Panoramic Garden Pool Forest | Features Covered Terrace Fitted Wardrobes Private Terrace WiFi Gym Sauna Storage Room Ensuite Bathroom Marble Flooring Jacuzzi Bar Barbeque Double Glazing | Furniture Optional                   |
| Kitchen Fully Fitted                                            | <b>Garden</b><br>✔ Private                              | Security Electric Blinds Entry Phone Alarm System                                                                                                          | Parking Garage More Than One Private |
| Utilities  Electricity Drinkable Water Telephone Gas            | Category<br>Luxury<br>Resale                            |                                                                                                                                                            |                                      |