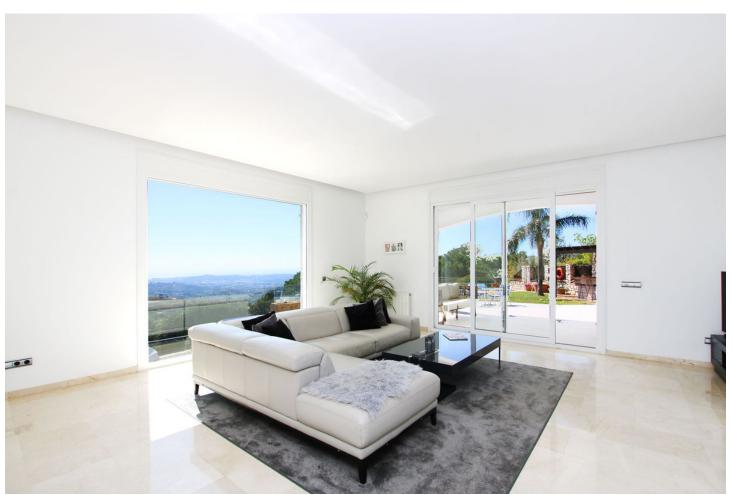

537 m2

3216 m2

Detached Villa, Valtocado, Costa del Sol. 4 Bedrooms, 4 Bathrooms, Built 475 m², Garden/Plot 3216 m². Setting: Mountain Pueblo, Close To Golf, Close To Forest, Urbanisation. Orientation: South East. Condition: Excellent, Recently Renovated. Pool: Private, Heated. Climate Control: Air Conditioning, Hot A/C, Cold A/C, Fireplace. Views: Sea, Mountain, Country, Panoramic, Garden, Pool, Forest. Features: Covered Terrace, Fitted Wardrobes, Private Terrace, WiFi, Gym, Sauna, Storage Room, Ensuite Bathroom, Marble Flooring, Jacuzzi, Bar, Barbeque, Double Glazing. Furniture: Optional. Kitchen: Fully Fitted. Garden: Private. Security: Electric Blinds, Entry Phone, Alarm System. Parking: Garage, More Than One, Private. Utilities: Electricity, Drinkable Water, Telephone, Gas. Category: Luxury, Resale.