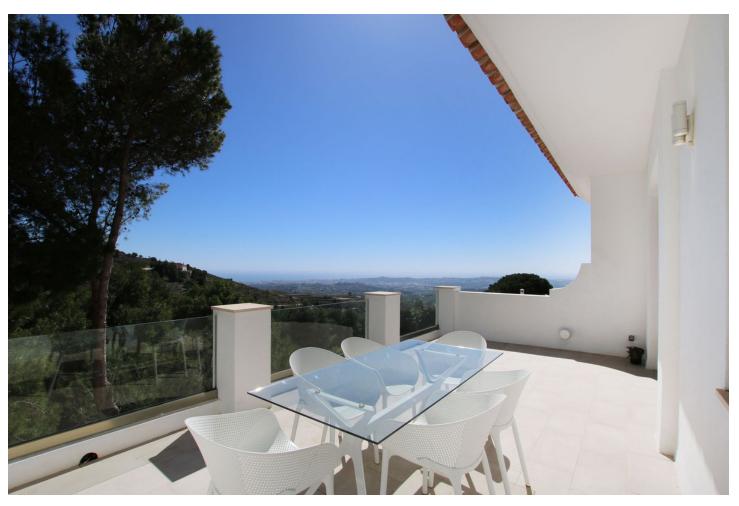

537 m2

3216 m2

Detached Villa, Valtocado, Costa del Sol. 4 Bedrooms, 4 Bathrooms, Built 475 m², Garden/Plot 3216 m². Setting: Mountain Pueblo, Close To Golf, Close To Forest, Urbanisation. Orientation: South East. Condition: Excellent, Recently Renovated. Pool: Private, Heated. Climate Control: Air Conditioning, Hot A/C, Cold A/C, Fireplace. Views: Sea, Mountain, Country, Panoramic, Garden, Pool, Forest. Features: Covered Terrace, Fitted Wardrobes, Private Terrace, WiFi, Gym, Sauna, Storage Room, Ensuite Bathroom, Marble Flooring, Jacuzzi, Bar, Barbeque, Double Glazing. Furniture: Optional. Kitchen: Fully Fitted. Garden: Private. Security: Electric Blinds, Entry Phone, Alarm System. Parking: Garage, More Than One, Private. Utilities: Electricity, Drinkable Water, Telephone, Gas. Category: Luxury, Resale.