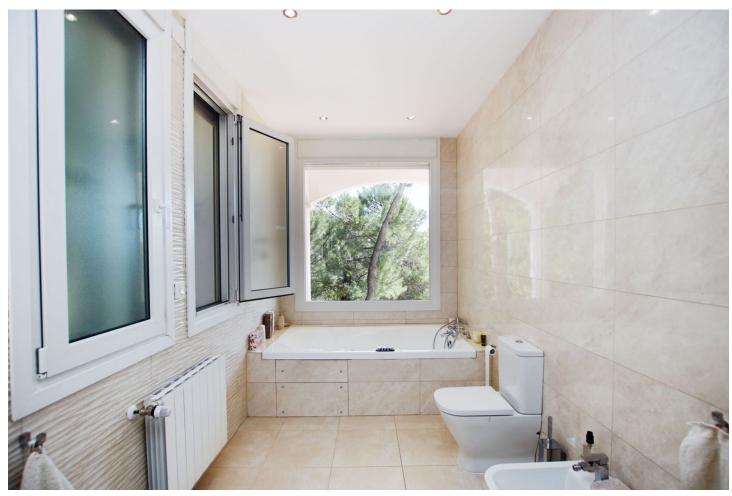

537 m2

3216 m2

Detached Villa, Valtocado, Costa del Sol. 4 Bedrooms, 4 Bathrooms, Built 475 m², Garden/Plot 3216 m². Setting: Mountain Pueblo, Close To Golf, Close To Forest, Urbanisation. Orientation: South East. Condition: Excellent, Recently Renovated. Pool: Private, Heated. Climate Control: Air Conditioning, Hot A/C, Cold A/C, Fireplace. Views: Sea, Mountain, Country, Panoramic, Garden, Pool, Forest. Features: Covered Terrace, Fitted Wardrobes, Private Terrace, WiFi, Gym, Sauna, Storage Room, Ensuite Bathroom, Marble Flooring, Jacuzzi, Bar, Barbeque, Double Glazing. Furniture: Optional. Kitchen: Fully Fitted. Garden: Private. Security: Electric Blinds, Entry Phone, Alarm System. Parking: Garage, More Than One, Private. Utilities: Electricity, Drinkable Water, Telephone, Gas. Category: Luxury, Resale.