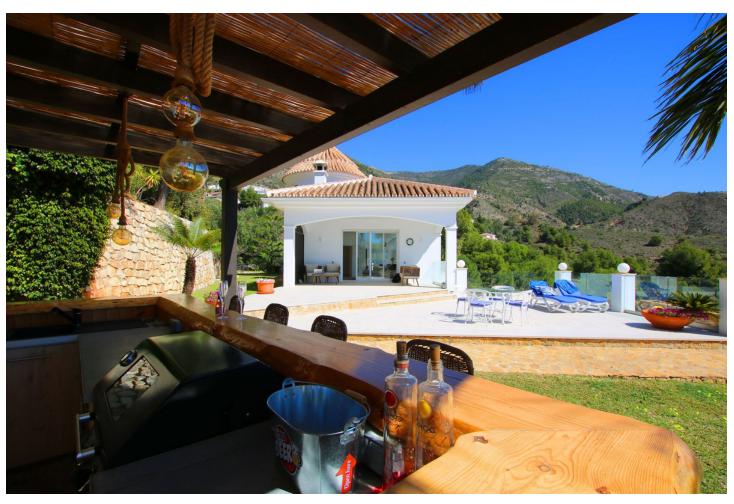

537 m2

3216 m2

Detached Villa, Valtocado, Costa del Sol. 4 Bedrooms, 4 Bathrooms, Built 475 m², Garden/Plot 3216 m². Setting: Mountain Pueblo, Close To Golf, Close To Forest, Urbanisation. Orientation: South East. Condition: Excellent, Recently Renovated. Pool: Private, Heated. Climate Control: Air Conditioning, Hot A/C, Cold A/C, Fireplace. Views: Sea, Mountain, Country, Panoramic, Garden, Pool, Forest. Features: Covered Terrace, Fitted Wardrobes, Private Terrace, WiFi, Gym, Sauna, Storage Room, Ensuite Bathroom, Marble Flooring, Jacuzzi, Bar, Barbeque, Double Glazing. Furniture: Optional. Kitchen: Fully Fitted. Garden: Private. Security: Electric Blinds, Entry Phone, Alarm System. Parking: Garage, More Than One, Private. Utilities: Electricity, Drinkable Water, Telephone, Gas. Category: Luxury, Resale.

| Setting  Mountain Pueblo                                        | Orientation South East                                  | <b>Condition</b> Excellent                                                                                                                                 | Pool Private                         |
|-----------------------------------------------------------------|---------------------------------------------------------|------------------------------------------------------------------------------------------------------------------------------------------------------------|--------------------------------------|
| Close To Golf Close To Forest Urbanisation                      |                                                         | Recently Renovated                                                                                                                                         | Meated                               |
| Climate Control  Air Conditioning  Hot A/C  Cold A/C  Fireplace | Views Sea Mountain Country Panoramic Garden Pool Forest | Features Covered Terrace Fitted Wardrobes Private Terrace WiFi Gym Sauna Storage Room Ensuite Bathroom Marble Flooring Jacuzzi Bar Barbeque Double Glazing | Furniture Optional                   |
| Kitchen Fully Fitted                                            | <b>Garden</b><br>✔ Private                              | Security Electric Blinds Entry Phone Alarm System                                                                                                          | Parking Garage More Than One Private |
| Utilities  Electricity Drinkable Water Telephone Gas            | Category<br>Luxury<br>Resale                            |                                                                                                                                                            |                                      |