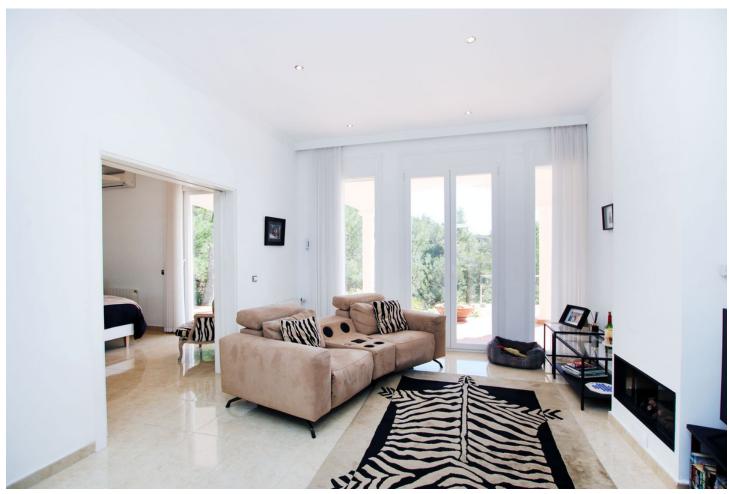

537 m2

3216 m2

Detached Villa, Valtocado, Costa del Sol. 4 Bedrooms, 4 Bathrooms, Built 475 m², Garden/Plot 3216 m². Setting: Mountain Pueblo, Close To Golf, Close To Forest, Urbanisation. Orientation: South East. Condition: Excellent, Recently Renovated. Pool: Private, Heated. Climate Control: Air Conditioning, Hot A/C, Cold A/C, Fireplace. Views: Sea, Mountain, Country, Panoramic, Garden, Pool, Forest. Features: Covered Terrace, Fitted Wardrobes, Private Terrace, WiFi, Gym, Sauna, Storage Room, Ensuite Bathroom, Marble Flooring, Jacuzzi, Bar, Barbeque, Double Glazing. Furniture: Optional. Kitchen: Fully Fitted. Garden: Private. Security: Electric Blinds, Entry Phone, Alarm System. Parking: Garage, More Than One, Private. Utilities: Electricity, Drinkable Water, Telephone, Gas. Category: Luxury, Resale.