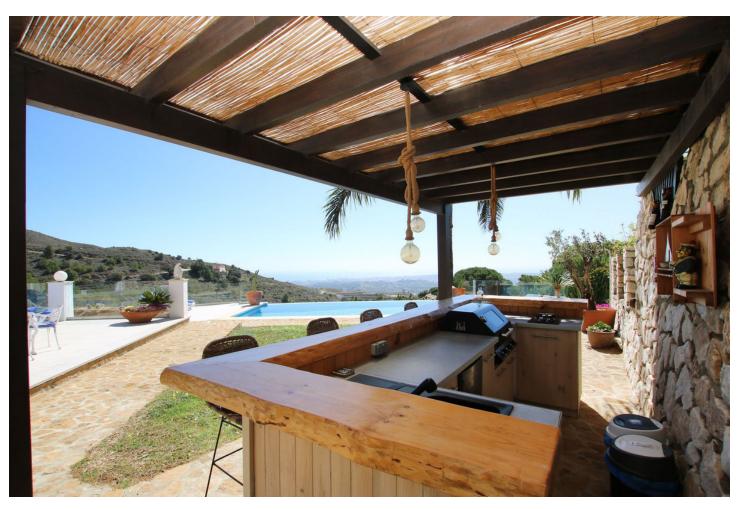

537 m2

3216 m2

Detached Villa, Valtocado, Costa del Sol. 4 Bedrooms, 4 Bathrooms, Built 475 m², Garden/Plot 3216 m². Setting: Mountain Pueblo, Close To Golf, Close To Forest, Urbanisation. Orientation: South East. Condition: Excellent, Recently Renovated. Pool: Private, Heated. Climate Control: Air Conditioning, Hot A/C, Cold A/C, Fireplace. Views: Sea, Mountain, Country, Panoramic, Garden, Pool, Forest. Features: Covered Terrace, Fitted Wardrobes, Private Terrace, WiFi, Gym, Sauna, Storage Room, Ensuite Bathroom, Marble Flooring, Jacuzzi, Bar, Barbeque, Double Glazing. Furniture: Optional. Kitchen: Fully Fitted. Garden: Private. Security: Electric Blinds, Entry Phone, Alarm System. Parking: Garage, More Than One, Private. Utilities: Electricity, Drinkable Water, Telephone, Gas. Category: Luxury, Resale.

| Setting  Mountain Pueblo                                        | Orientation South East                                  | <b>Condition</b> Excellent                                                                                                                                 | Pool Private                         |
|-----------------------------------------------------------------|---------------------------------------------------------|------------------------------------------------------------------------------------------------------------------------------------------------------------|--------------------------------------|
| Close To Golf Close To Forest Urbanisation                      |                                                         | Recently Renovated                                                                                                                                         | Meated                               |
| Climate Control  Air Conditioning  Hot A/C  Cold A/C  Fireplace | Views Sea Mountain Country Panoramic Garden Pool Forest | Features Covered Terrace Fitted Wardrobes Private Terrace WiFi Gym Sauna Storage Room Ensuite Bathroom Marble Flooring Jacuzzi Bar Barbeque Double Glazing | Furniture Optional                   |
| Kitchen Fully Fitted                                            | <b>Garden</b><br>✔ Private                              | Security Electric Blinds Entry Phone Alarm System                                                                                                          | Parking Garage More Than One Private |
| Utilities  Electricity Drinkable Water Telephone Gas            | Category<br>Luxury<br>Resale                            |                                                                                                                                                            |                                      |