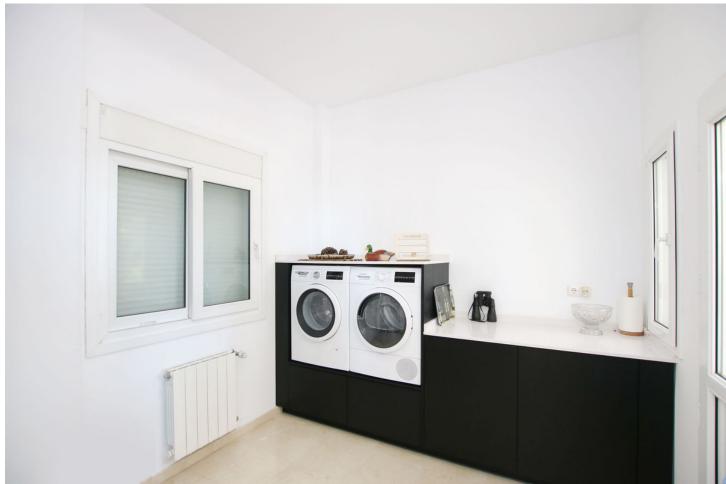

537 m2

3216 m2

Detached Villa, Valtocado, Costa del Sol. 4 Bedrooms, 4 Bathrooms, Built 475 m², Garden/Plot 3216 m². Setting: Mountain Pueblo, Close To Golf, Close To Forest, Urbanisation. Orientation: South East. Condition: Excellent, Recently Renovated. Pool: Private, Heated. Climate Control: Air Conditioning, Hot A/C, Cold A/C, Fireplace. Views: Sea, Mountain, Country, Panoramic, Garden, Pool, Forest. Features: Covered Terrace, Fitted Wardrobes, Private Terrace, WiFi, Gym, Sauna, Storage Room, Ensuite Bathroom, Marble Flooring, Jacuzzi, Bar, Barbeque, Double Glazing. Furniture: Optional. Kitchen: Fully Fitted. Garden: Private. Security: Electric Blinds, Entry Phone, Alarm System. Parking: Garage, More Than One, Private. Utilities: Electricity, Drinkable Water, Telephone, Gas. Category: Luxury, Resale.