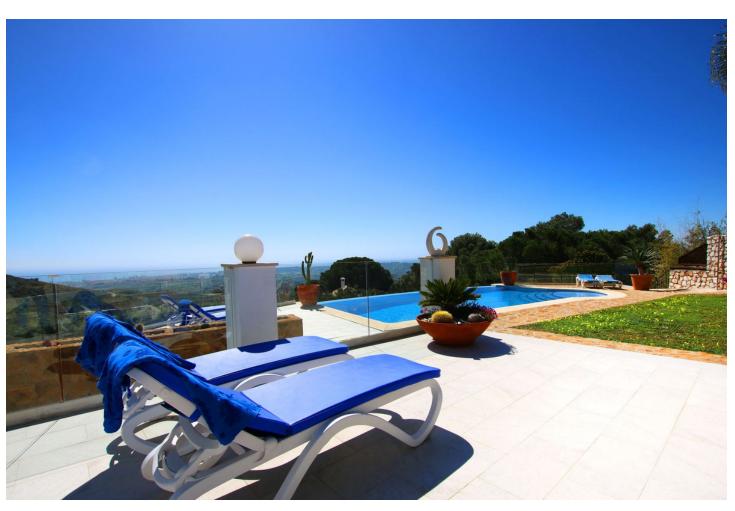

537 m2

3216 m2

Detached Villa, Valtocado, Costa del Sol. 4 Bedrooms, 4 Bathrooms, Built 475 m², Garden/Plot 3216 m². Setting: Mountain Pueblo, Close To Golf, Close To Forest, Urbanisation. Orientation: South East. Condition: Excellent, Recently Renovated. Pool: Private, Heated. Climate Control: Air Conditioning, Hot A/C, Cold A/C, Fireplace. Views: Sea, Mountain, Country, Panoramic, Garden, Pool, Forest. Features: Covered Terrace, Fitted Wardrobes, Private Terrace, WiFi, Gym, Sauna, Storage Room, Ensuite Bathroom, Marble Flooring, Jacuzzi, Bar, Barbeque, Double Glazing. Furniture: Optional. Kitchen: Fully Fitted. Garden: Private. Security: Electric Blinds, Entry Phone, Alarm System. Parking: Garage, More Than One, Private. Utilities: Electricity, Drinkable Water, Telephone, Gas. Category: Luxury, Resale.

| Setting  Mountain Pueblo                                        | Orientation South East                                  | <b>Condition</b> Excellent                                                                                                                                 | Pool Private                         |
|-----------------------------------------------------------------|---------------------------------------------------------|------------------------------------------------------------------------------------------------------------------------------------------------------------|--------------------------------------|
| Close To Golf Close To Forest Urbanisation                      |                                                         | Recently Renovated                                                                                                                                         | Meated                               |
| Climate Control  Air Conditioning  Hot A/C  Cold A/C  Fireplace | Views Sea Mountain Country Panoramic Garden Pool Forest | Features Covered Terrace Fitted Wardrobes Private Terrace WiFi Gym Sauna Storage Room Ensuite Bathroom Marble Flooring Jacuzzi Bar Barbeque Double Glazing | Furniture Optional                   |
| Kitchen Fully Fitted                                            | <b>Garden</b><br>✔ Private                              | Security Electric Blinds Entry Phone Alarm System                                                                                                          | Parking Garage More Than One Private |
| Utilities  Electricity Drinkable Water Telephone Gas            | Category<br>Luxury<br>Resale                            |                                                                                                                                                            |                                      |