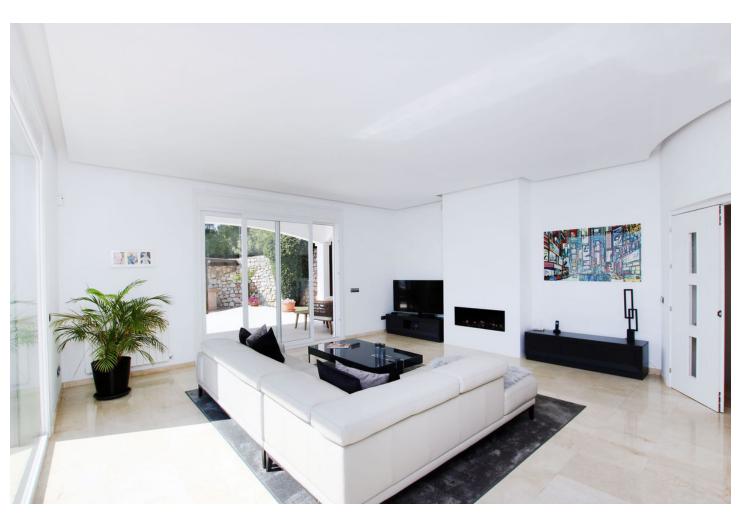

537 m2

3216 m2

Detached Villa, Valtocado, Costa del Sol. 4 Bedrooms, 4 Bathrooms, Built 475 m², Garden/Plot 3216 m². Setting: Mountain Pueblo, Close To Golf, Close To Forest, Urbanisation. Orientation: South East. Condition: Excellent, Recently Renovated. Pool: Private, Heated. Climate Control: Air Conditioning, Hot A/C, Cold A/C, Fireplace. Views: Sea, Mountain, Country, Panoramic, Garden, Pool, Forest. Features: Covered Terrace, Fitted Wardrobes, Private Terrace, WiFi, Gym, Sauna, Storage Room, Ensuite Bathroom, Marble Flooring, Jacuzzi, Bar, Barbeque, Double Glazing. Furniture: Optional. Kitchen: Fully Fitted. Garden: Private. Security: Electric Blinds, Entry Phone, Alarm System. Parking: Garage, More Than One, Private. Utilities: Electricity, Drinkable Water, Telephone, Gas. Category: Luxury, Resale.