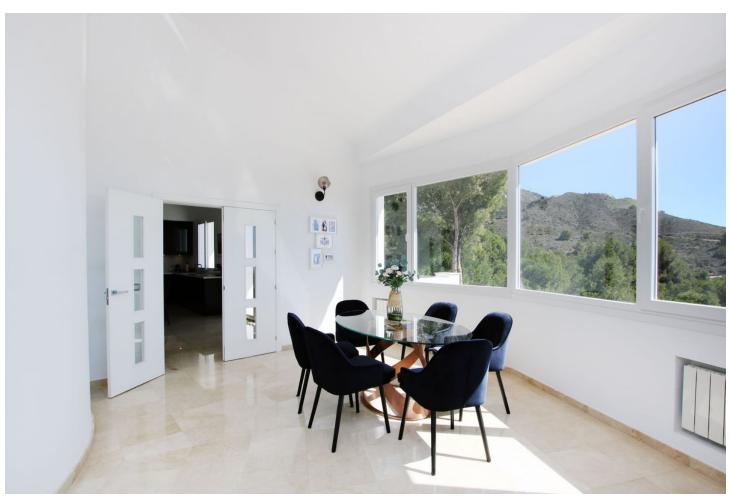

537 m2

3216 m2

Detached Villa, Valtocado, Costa del Sol. 4 Bedrooms, 4 Bathrooms, Built 475 m², Garden/Plot 3216 m². Setting: Mountain Pueblo, Close To Golf, Close To Forest, Urbanisation. Orientation: South East. Condition: Excellent, Recently Renovated. Pool: Private, Heated. Climate Control: Air Conditioning, Hot A/C, Cold A/C, Fireplace. Views: Sea, Mountain, Country, Panoramic, Garden, Pool, Forest. Features: Covered Terrace, Fitted Wardrobes, Private Terrace, WiFi, Gym, Sauna, Storage Room, Ensuite Bathroom, Marble Flooring, Jacuzzi, Bar, Barbeque, Double Glazing. Furniture: Optional. Kitchen: Fully Fitted. Garden: Private. Security: Electric Blinds, Entry Phone, Alarm System. Parking: Garage, More Than One, Private. Utilities: Electricity, Drinkable Water, Telephone, Gas. Category: Luxury, Resale.