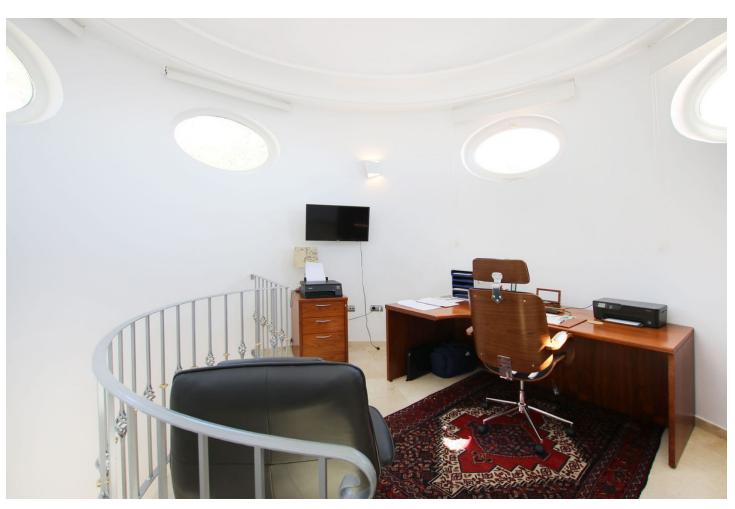

537 m2

3216 m2

Detached Villa, Valtocado, Costa del Sol. 4 Bedrooms, 4 Bathrooms, Built 475 m², Garden/Plot 3216 m². Setting: Mountain Pueblo, Close To Golf, Close To Forest, Urbanisation. Orientation: South East. Condition: Excellent, Recently Renovated. Pool: Private, Heated. Climate Control: Air Conditioning, Hot A/C, Cold A/C, Fireplace. Views: Sea, Mountain, Country, Panoramic, Garden, Pool, Forest. Features: Covered Terrace, Fitted Wardrobes, Private Terrace, WiFi, Gym, Sauna, Storage Room, Ensuite Bathroom, Marble Flooring, Jacuzzi, Bar, Barbeque, Double Glazing. Furniture: Optional. Kitchen: Fully Fitted. Garden: Private. Security: Electric Blinds, Entry Phone, Alarm System. Parking: Garage, More Than One, Private. Utilities: Electricity, Drinkable Water, Telephone, Gas. Category: Luxury, Resale.