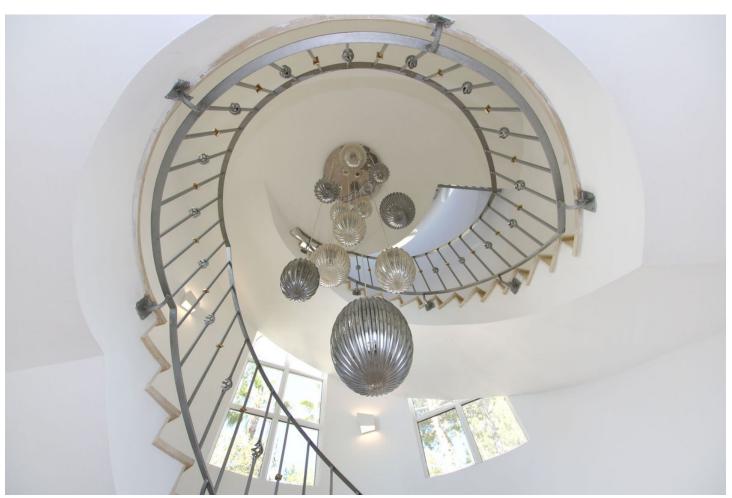

537 m2

3216 m2

Detached Villa, Valtocado, Costa del Sol. 4 Bedrooms, 4 Bathrooms, Built 475 m², Garden/Plot 3216 m². Setting: Mountain Pueblo, Close To Golf, Close To Forest, Urbanisation. Orientation: South East. Condition: Excellent, Recently Renovated. Pool: Private, Heated. Climate Control: Air Conditioning, Hot A/C, Cold A/C, Fireplace. Views: Sea, Mountain, Country, Panoramic, Garden, Pool, Forest. Features: Covered Terrace, Fitted Wardrobes, Private Terrace, WiFi, Gym, Sauna, Storage Room, Ensuite Bathroom, Marble Flooring, Jacuzzi, Bar, Barbeque, Double Glazing. Furniture: Optional. Kitchen: Fully Fitted. Garden: Private. Security: Electric Blinds, Entry Phone, Alarm System. Parking: Garage, More Than One, Private. Utilities: Electricity, Drinkable Water, Telephone, Gas. Category: Luxury, Resale.