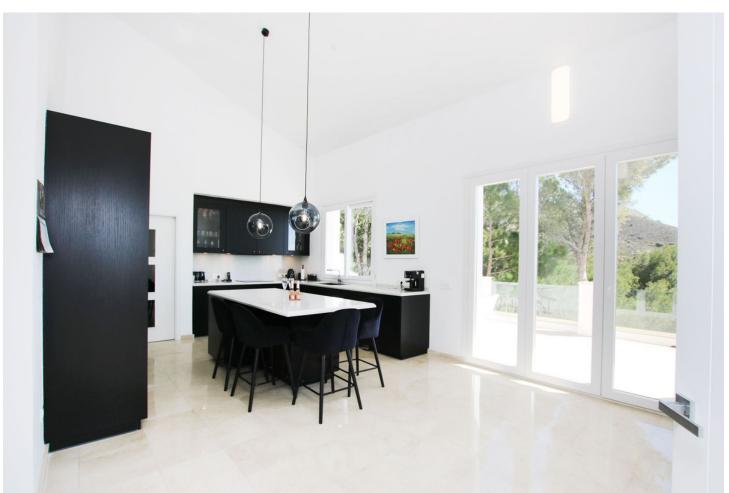

537 m2

3216 m2

Detached Villa, Valtocado, Costa del Sol. 4 Bedrooms, 4 Bathrooms, Built 475 m², Garden/Plot 3216 m². Setting: Mountain Pueblo, Close To Golf, Close To Forest, Urbanisation. Orientation: South East. Condition: Excellent, Recently Renovated. Pool: Private, Heated. Climate Control: Air Conditioning, Hot A/C, Cold A/C, Fireplace. Views: Sea, Mountain, Country, Panoramic, Garden, Pool, Forest. Features: Covered Terrace, Fitted Wardrobes, Private Terrace, WiFi, Gym, Sauna, Storage Room, Ensuite Bathroom, Marble Flooring, Jacuzzi, Bar, Barbeque, Double Glazing. Furniture: Optional. Kitchen: Fully Fitted. Garden: Private. Security: Electric Blinds, Entry Phone, Alarm System. Parking: Garage, More Than One, Private. Utilities: Electricity, Drinkable Water, Telephone, Gas. Category: Luxury, Resale.