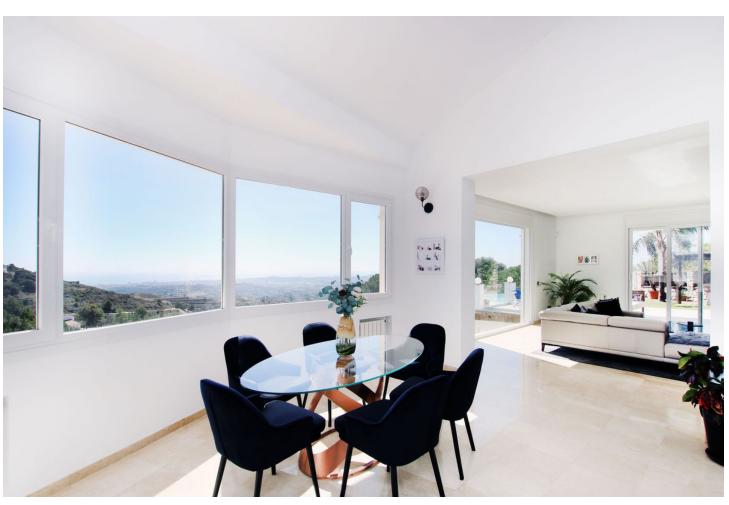

537 m2

3216 m2

Detached Villa, Valtocado, Costa del Sol. 4 Bedrooms, 4 Bathrooms, Built 475 m², Garden/Plot 3216 m². Setting: Mountain Pueblo, Close To Golf, Close To Forest, Urbanisation. Orientation: South East. Condition: Excellent, Recently Renovated. Pool: Private, Heated. Climate Control: Air Conditioning, Hot A/C, Cold A/C, Fireplace. Views: Sea, Mountain, Country, Panoramic, Garden, Pool, Forest. Features: Covered Terrace, Fitted Wardrobes, Private Terrace, WiFi, Gym, Sauna, Storage Room, Ensuite Bathroom, Marble Flooring, Jacuzzi, Bar, Barbeque, Double Glazing. Furniture: Optional. Kitchen: Fully Fitted. Garden: Private. Security: Electric Blinds, Entry Phone, Alarm System. Parking: Garage, More Than One, Private. Utilities: Electricity, Drinkable Water, Telephone, Gas. Category: Luxury, Resale.