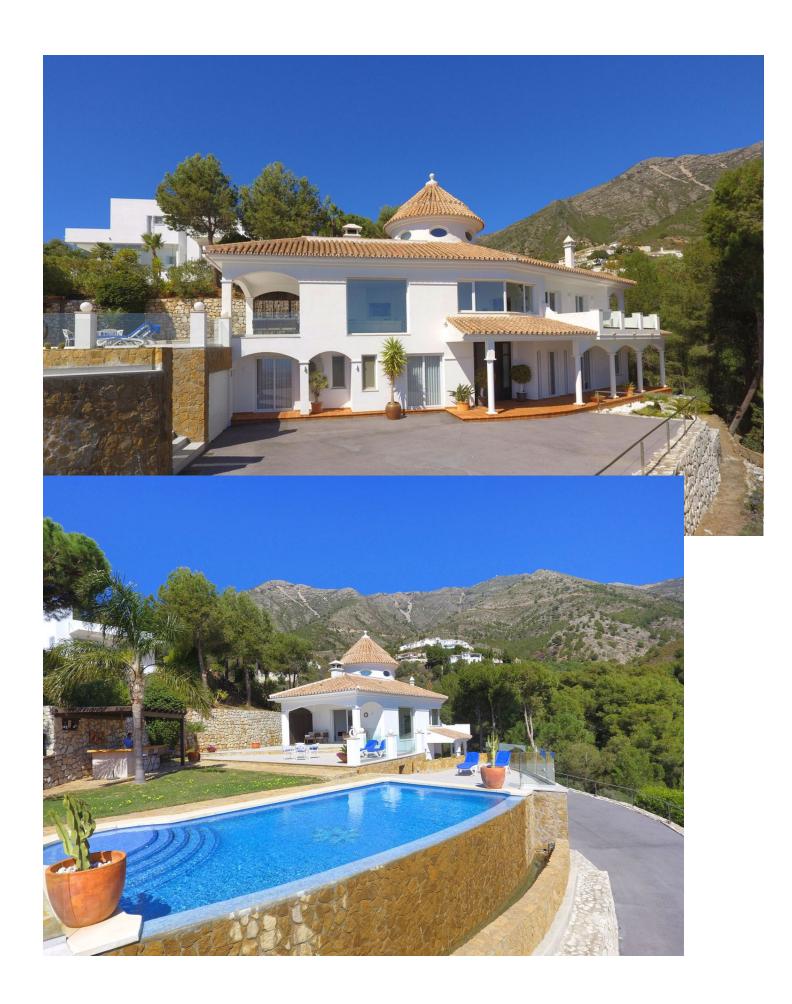

537 m2

3216 m2

Detached Villa, Valtocado, Costa del Sol. 4 Bedrooms, 4 Bathrooms, Built 475 m², Garden/Plot 3216 m². Setting: Mountain Pueblo, Close To Golf, Close To Forest, Urbanisation. Orientation: South East. Condition: Excellent, Recently Renovated. Pool: Private, Heated. Climate Control: Air Conditioning, Hot A/C, Cold A/C, Fireplace. Views: Sea, Mountain, Country, Panoramic, Garden, Pool, Forest. Features: Covered Terrace, Fitted Wardrobes, Private Terrace, WiFi, Gym, Sauna, Storage Room, Ensuite Bathroom, Marble Flooring, Jacuzzi, Bar, Barbeque, Double Glazing. Furniture: Optional. Kitchen: Fully Fitted. Garden: Private. Security: Electric Blinds, Entry Phone, Alarm System. Parking: Garage, More Than One, Private. Utilities: Electricity, Drinkable Water, Telephone, Gas. Category: Luxury, Resale.