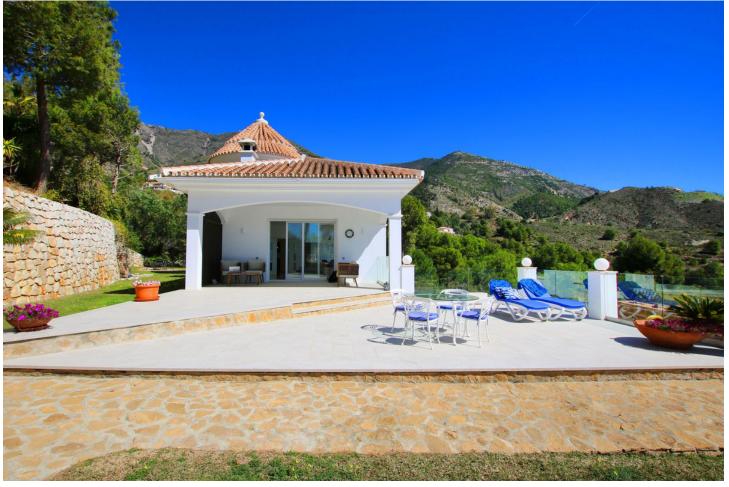

537 m2

3216 m2

Detached Villa, Valtocado, Costa del Sol. 4 Bedrooms, 4 Bathrooms, Built 475 m², Garden/Plot 3216 m². Setting: Mountain Pueblo, Close To Golf, Close To Forest, Urbanisation. Orientation: South East. Condition: Excellent, Recently Renovated. Pool: Private, Heated. Climate Control: Air Conditioning, Hot A/C, Cold A/C, Fireplace. Views: Sea, Mountain, Country, Panoramic, Garden, Pool, Forest. Features: Covered Terrace, Fitted Wardrobes, Private Terrace, WiFi, Gym, Sauna, Storage Room, Ensuite Bathroom, Marble Flooring, Jacuzzi, Bar, Barbeque, Double Glazing. Furniture: Optional. Kitchen: Fully Fitted. Garden: Private. Security: Electric Blinds, Entry Phone, Alarm System. Parking: Garage, More Than One, Private. Utilities: Electricity, Drinkable Water, Telephone, Gas. Category: Luxury, Resale.

| Setting  Mountain Pueblo                                        | Orientation South East                                  | <b>Condition</b> Excellent                                                                                                                                 | Pool Private                         |
|-----------------------------------------------------------------|---------------------------------------------------------|------------------------------------------------------------------------------------------------------------------------------------------------------------|--------------------------------------|
| Close To Golf Close To Forest Urbanisation                      |                                                         | Recently Renovated                                                                                                                                         | Meated                               |
| Climate Control  Air Conditioning  Hot A/C  Cold A/C  Fireplace | Views Sea Mountain Country Panoramic Garden Pool Forest | Features Covered Terrace Fitted Wardrobes Private Terrace WiFi Gym Sauna Storage Room Ensuite Bathroom Marble Flooring Jacuzzi Bar Barbeque Double Glazing | Furniture Optional                   |
| Kitchen Fully Fitted                                            | <b>Garden</b><br>✔ Private                              | Security Electric Blinds Entry Phone Alarm System                                                                                                          | Parking Garage More Than One Private |
| Utilities  Electricity Drinkable Water Telephone Gas            | Category<br>Luxury<br>Resale                            |                                                                                                                                                            |                                      |