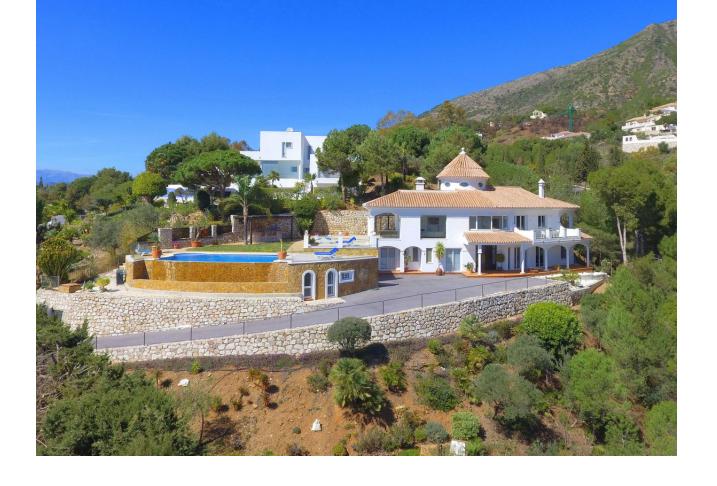

537 m2

3216 m2

Detached Villa, Valtocado, Costa del Sol. 4 Bedrooms, 4 Bathrooms, Built 475 m², Garden/Plot 3216 m². Setting: Mountain Pueblo, Close To Golf, Close To Forest, Urbanisation. Orientation: South East. Condition: Excellent, Recently Renovated. Pool: Private, Heated. Climate Control: Air Conditioning, Hot A/C, Cold A/C, Fireplace. Views: Sea, Mountain, Country, Panoramic, Garden, Pool, Forest. Features: Covered Terrace, Fitted Wardrobes, Private Terrace, WiFi, Gym, Sauna, Storage Room, Ensuite Bathroom, Marble Flooring, Jacuzzi, Bar, Barbeque, Double Glazing. Furniture: Optional. Kitchen: Fully Fitted. Garden: Private. Security: Electric Blinds, Entry Phone, Alarm System. Parking: Garage, More Than One, Private. Utilities: Electricity, Drinkable Water, Telephone, Gas. Category: Luxury, Resale.