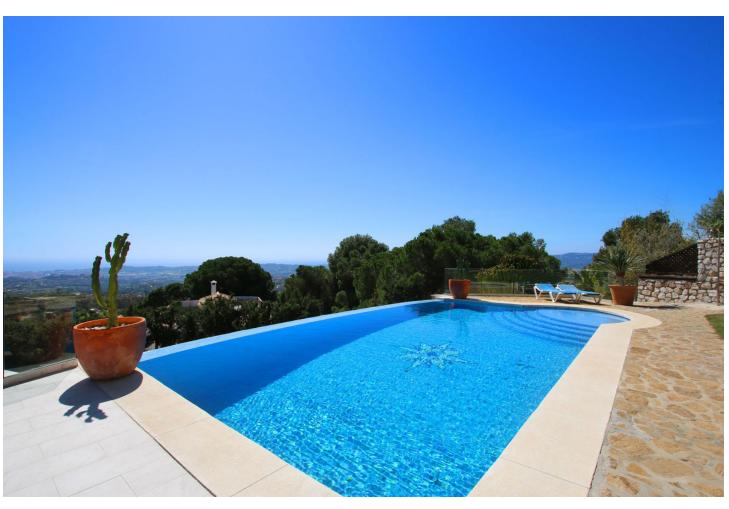

537 m2

3216 m2

Detached Villa, Valtocado, Costa del Sol. 4 Bedrooms, 4 Bathrooms, Built 475 m², Garden/Plot 3216 m². Setting: Mountain Pueblo, Close To Golf, Close To Forest, Urbanisation. Orientation: South East. Condition: Excellent, Recently Renovated. Pool: Private, Heated. Climate Control: Air Conditioning, Hot A/C, Cold A/C, Fireplace. Views: Sea, Mountain, Country, Panoramic, Garden, Pool, Forest. Features: Covered Terrace, Fitted Wardrobes, Private Terrace, WiFi, Gym, Sauna, Storage Room, Ensuite Bathroom, Marble Flooring, Jacuzzi, Bar, Barbeque, Double Glazing. Furniture: Optional. Kitchen: Fully Fitted. Garden: Private. Security: Electric Blinds, Entry Phone, Alarm System. Parking: Garage, More Than One, Private. Utilities: Electricity, Drinkable Water, Telephone, Gas. Category: Luxury, Resale.