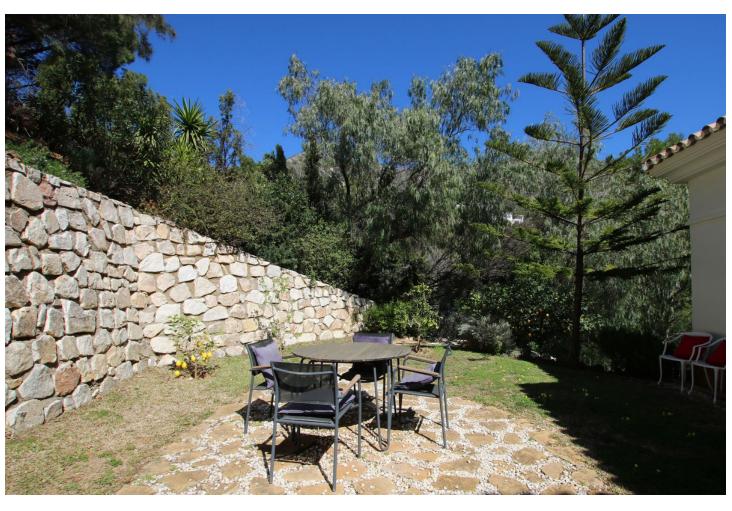

537 m2

3216 m2

Detached Villa, Valtocado, Costa del Sol. 4 Bedrooms, 4 Bathrooms, Built 475 m², Garden/Plot 3216 m². Setting: Mountain Pueblo, Close To Golf, Close To Forest, Urbanisation. Orientation: South East. Condition: Excellent, Recently Renovated. Pool: Private, Heated. Climate Control: Air Conditioning, Hot A/C, Cold A/C, Fireplace. Views: Sea, Mountain, Country, Panoramic, Garden, Pool, Forest. Features: Covered Terrace, Fitted Wardrobes, Private Terrace, WiFi, Gym, Sauna, Storage Room, Ensuite Bathroom, Marble Flooring, Jacuzzi, Bar, Barbeque, Double Glazing. Furniture: Optional. Kitchen: Fully Fitted. Garden: Private. Security: Electric Blinds, Entry Phone, Alarm System. Parking: Garage, More Than One, Private. Utilities: Electricity, Drinkable Water, Telephone, Gas. Category: Luxury, Resale.