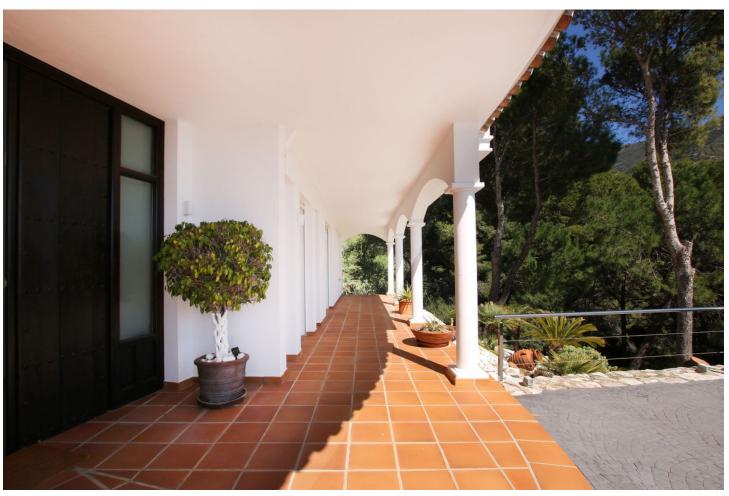

537 m2

3216 m2

Detached Villa, Valtocado, Costa del Sol. 4 Bedrooms, 4 Bathrooms, Built 475 m², Garden/Plot 3216 m². Setting: Mountain Pueblo, Close To Golf, Close To Forest, Urbanisation. Orientation: South East. Condition: Excellent, Recently Renovated. Pool: Private, Heated. Climate Control: Air Conditioning, Hot A/C, Cold A/C, Fireplace. Views: Sea, Mountain, Country, Panoramic, Garden, Pool, Forest. Features: Covered Terrace, Fitted Wardrobes, Private Terrace, WiFi, Gym, Sauna, Storage Room, Ensuite Bathroom, Marble Flooring, Jacuzzi, Bar, Barbeque, Double Glazing. Furniture: Optional. Kitchen: Fully Fitted. Garden: Private. Security: Electric Blinds, Entry Phone, Alarm System. Parking: Garage, More Than One, Private. Utilities: Electricity, Drinkable Water, Telephone, Gas. Category: Luxury, Resale.