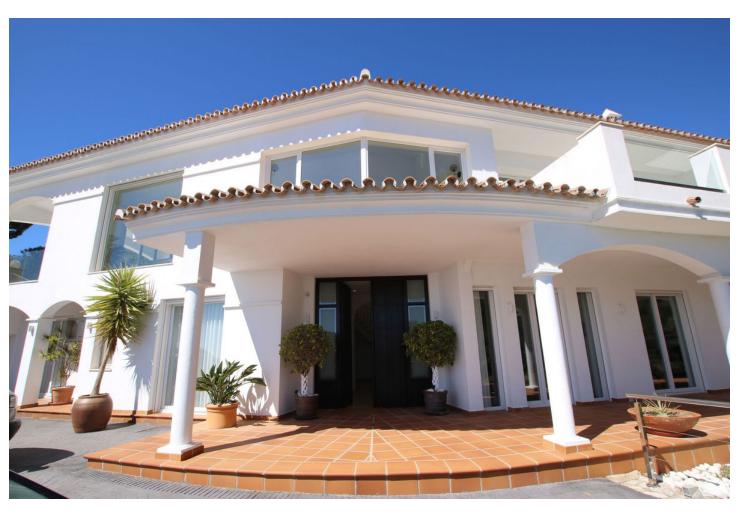

537 m2

3216 m2

Detached Villa, Valtocado, Costa del Sol. 4 Bedrooms, 4 Bathrooms, Built 475 m², Garden/Plot 3216 m². Setting: Mountain Pueblo, Close To Golf, Close To Forest, Urbanisation. Orientation: South East. Condition: Excellent, Recently Renovated. Pool: Private, Heated. Climate Control: Air Conditioning, Hot A/C, Cold A/C, Fireplace. Views: Sea, Mountain, Country, Panoramic, Garden, Pool, Forest. Features: Covered Terrace, Fitted Wardrobes, Private Terrace, WiFi, Gym, Sauna, Storage Room, Ensuite Bathroom, Marble Flooring, Jacuzzi, Bar, Barbeque, Double Glazing. Furniture: Optional. Kitchen: Fully Fitted. Garden: Private. Security: Electric Blinds, Entry Phone, Alarm System. Parking: Garage, More Than One, Private. Utilities: Electricity, Drinkable Water, Telephone, Gas. Category: Luxury, Resale.

| Setting  Mountain Pueblo                                        | Orientation South East                                  | <b>Condition</b> Excellent                                                                                                                                 | Pool Private                         |
|-----------------------------------------------------------------|---------------------------------------------------------|------------------------------------------------------------------------------------------------------------------------------------------------------------|--------------------------------------|
| Close To Golf Close To Forest Urbanisation                      |                                                         | Recently Renovated                                                                                                                                         | Meated                               |
| Climate Control  Air Conditioning  Hot A/C  Cold A/C  Fireplace | Views Sea Mountain Country Panoramic Garden Pool Forest | Features Covered Terrace Fitted Wardrobes Private Terrace WiFi Gym Sauna Storage Room Ensuite Bathroom Marble Flooring Jacuzzi Bar Barbeque Double Glazing | Furniture Optional                   |
| Kitchen Fully Fitted                                            | <b>Garden</b><br>✔ Private                              | Security Electric Blinds Entry Phone Alarm System                                                                                                          | Parking Garage More Than One Private |
| Utilities  Electricity Drinkable Water Telephone Gas            | Category<br>Luxury<br>Resale                            |                                                                                                                                                            |                                      |