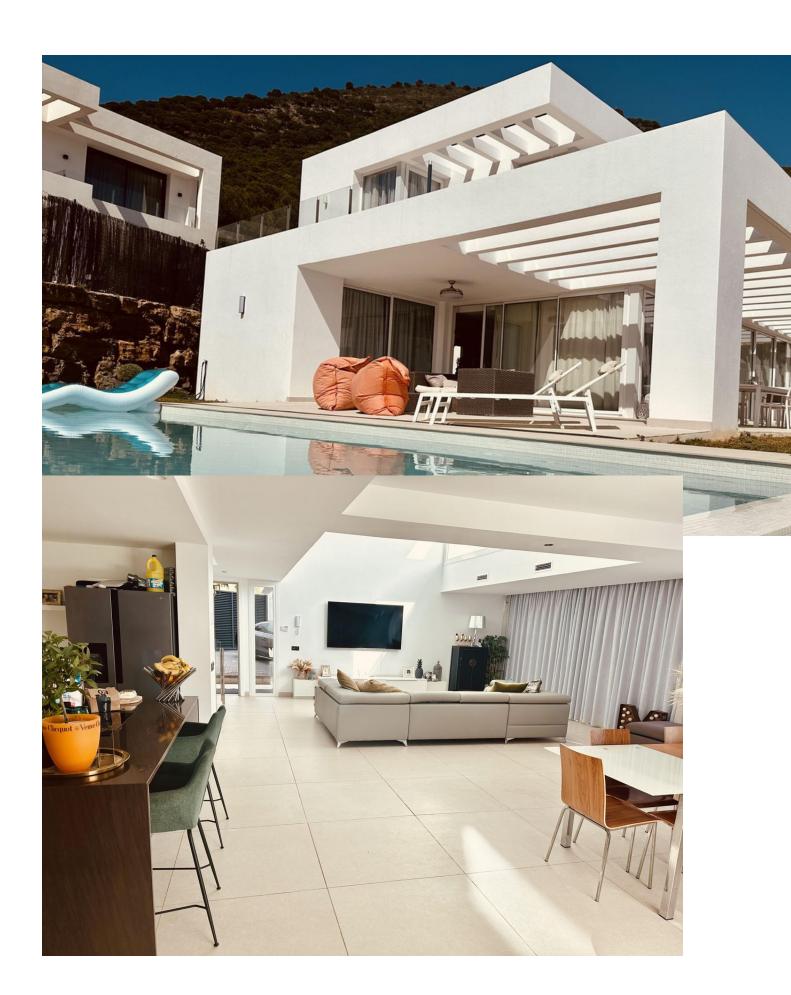

Impressive and modern villa with 4 bedrooms and three bathrooms in an exclusive area of Mijas (Buena Vista Hills). In the basement we can find a storage area, a garage for more than one vehicle, on the ground floor we have a huge and bright living-dining room with a fully equipped and completely open kitchen, 1 bedroom plus a guest bathroom, and on the first On the ground floor there are three magnificent rooms, one of them with an en-suite bathroom. Outside we can enjoy a terrace with panoramic views of the sea with a beautiful private pool where we can enjoy and relax with friends and family. Ideal place to enjoy the authentic Mediterranean climate. 25 minutes from Malaga airport, 10 minutes from Fuengirola beach and 25 minutes from Marbella.