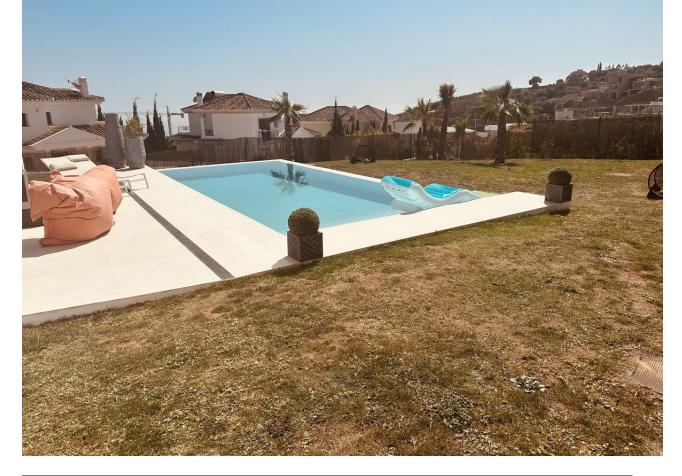

Impressive and modern villa with 4 bedrooms and three bathrooms in an exclusive area of Mijas (Buena Vista Hills). In the basement we can find a storage area, a garage for more than one vehicle, on the ground floor we have a huge and bright living-dining room with a fully equipped and completely open kitchen, 1 bedroom plus a guest bathroom, and on the first On the ground floor there are three magnificent rooms, one of them with an en-suite bathroom. Outside we can enjoy a terrace with panoramic views of the sea with a beautiful private pool where we can enjoy and relax with friends and family. Ideal place to enjoy the authentic Mediterranean climate. 25 minutes from Malaga airport, 10 minutes from Fuengirola beach and 25 minutes from Marbella.

| Orientation South East South South West | <b>Condition</b> Excellent                                          | Pool Private                                     | Climate Control              |
|-----------------------------------------|---------------------------------------------------------------------|--------------------------------------------------|------------------------------|
| Views Sea Mountain Panoramic Pool       | Features Fitted Wardrobes Private Terrace Ensuite Bathroom Basement | Furniture Optional                               | Kitchen Fully Fitted         |
| Garden Private                          | Parking  More Than One                                              | Utilities  Electricity Drinkable Water Telephone | Category<br>Luxury<br>Resale |