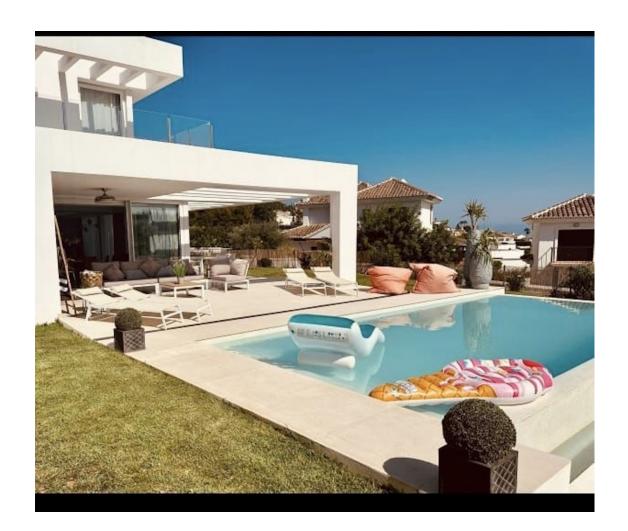

Impressive and modern villa with 4 bedrooms and three bathrooms in an exclusive area of Mijas (Buena Vista Hills). In the basement we can find a storage area, a garage for more than one vehicle, on the ground floor we have a huge and bright living-dining room with a fully equipped and completely open kitchen, 1 bedroom plus a guest bathroom, and on the first On the ground floor there are three magnificent rooms, one of them with an en-suite bathroom. Outside we can enjoy a terrace with panoramic views of the sea with a beautiful private pool where we can enjoy and relax with friends and family. Ideal place to enjoy the authentic Mediterranean climate. 25 minutes from Malaga airport, 10 minutes from Fuengirola beach and 25 minutes from Marbella.

| Orientation South East South South West | <b>Condition</b> Excellent                                          | Pool Private                                     | Climate Control              |
|-----------------------------------------|---------------------------------------------------------------------|--------------------------------------------------|------------------------------|
| Views Sea Mountain Panoramic Pool       | Features Fitted Wardrobes Private Terrace Ensuite Bathroom Basement | Furniture Optional                               | Kitchen Fully Fitted         |
| Garden Private                          | Parking  More Than One                                              | Utilities  Electricity Drinkable Water Telephone | Category<br>Luxury<br>Resale |