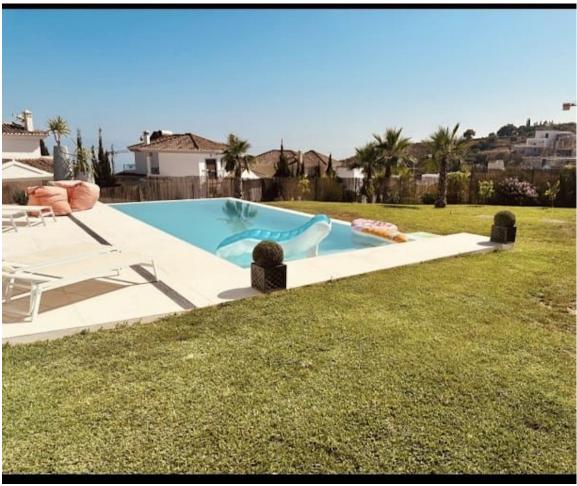

Impressive and modern villa with 4 bedrooms and three bathrooms in an exclusive area of Mijas (Buena Vista Hills). In the basement we can find a storage area, a garage for more than one vehicle, on the ground floor we have a huge and bright living-dining room with a fully equipped and completely open kitchen, 1 bedroom plus a guest bathroom, and on the first On the ground floor there are three magnificent rooms, one of them with an en-suite bathroom. Outside we can enjoy a terrace with panoramic views of the sea with a beautiful private pool where we can enjoy and relax with friends and family. Ideal place to enjoy the authentic Mediterranean climate. 25 minutes from Malaga airport, 10 minutes from Fuengirola beach and 25 minutes from Marbella.

| Orientation South East South South West | <b>Condition</b> Excellent                                          | Pool Private                                     | Climate Control              |
|-----------------------------------------|---------------------------------------------------------------------|--------------------------------------------------|------------------------------|
| Views Sea Mountain Panoramic Pool       | Features Fitted Wardrobes Private Terrace Ensuite Bathroom Basement | Furniture Optional                               | Kitchen Fully Fitted         |
| Garden Private                          | Parking  More Than One                                              | Utilities  Electricity Drinkable Water Telephone | Category<br>Luxury<br>Resale |