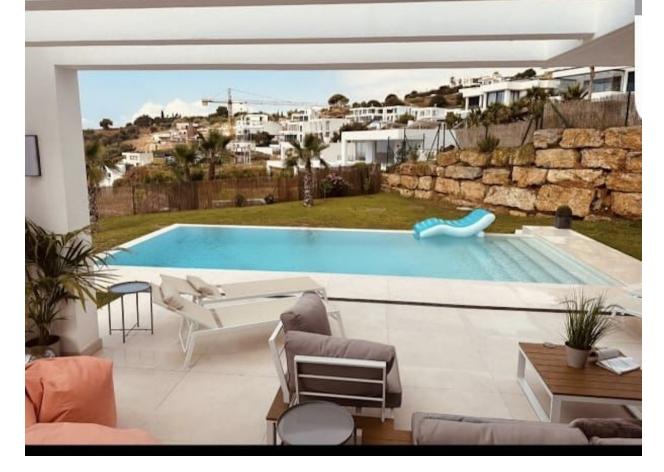

Impressive and modern villa with 4 bedrooms and three bathrooms in an exclusive area of Mijas (Buena Vista Hills). In the basement we can find a storage area, a garage for more than one vehicle, on the ground floor we have a huge and bright living-dining room with a fully equipped and completely open kitchen, 1 bedroom plus a guest bathroom, and on the first On the ground floor there are three magnificent rooms, one of them with an en-suite bathroom. Outside we can enjoy a terrace with panoramic views of the sea with a beautiful private pool where we can enjoy and relax with friends and family. Ideal place to enjoy the authentic Mediterranean climate. 25 minutes from Malaga airport, 10 minutes from Fuengirola beach and 25 minutes from Marbella.

| Orientation South East South South West | <b>Condition</b> Excellent                                          | Pool Private                                     | Climate Control              |
|-----------------------------------------|---------------------------------------------------------------------|--------------------------------------------------|------------------------------|
| Views Sea Mountain Panoramic Pool       | Features Fitted Wardrobes Private Terrace Ensuite Bathroom Basement | Furniture Optional                               | Kitchen Fully Fitted         |
| Garden Private                          | Parking  More Than One                                              | Utilities  Electricity Drinkable Water Telephone | Category<br>Luxury<br>Resale |