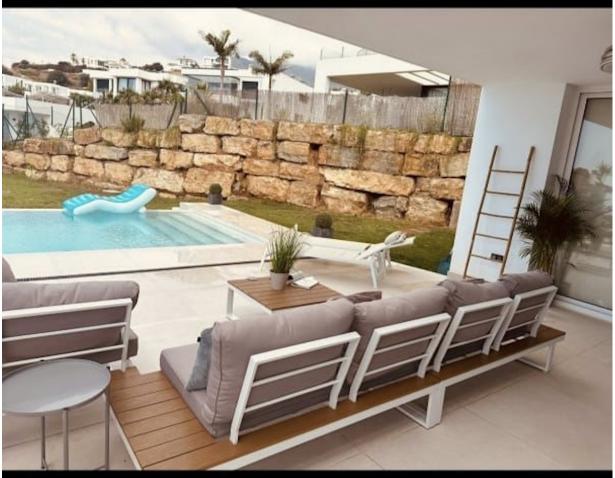

Impressive and modern villa with 4 bedrooms and three bathrooms in an exclusive area of Mijas (Buena Vista Hills). In the basement we can find a storage area, a garage for more than one vehicle, on the ground floor we have a huge and bright living-dining room with a fully equipped and completely open kitchen, 1 bedroom plus a guest bathroom, and on the first On the ground floor there are three magnificent rooms, one of them with an en-suite bathroom. Outside we can enjoy a terrace with panoramic views of the sea with a beautiful private pool where we can enjoy and relax with friends and family. Ideal place to enjoy the authentic Mediterranean climate. 25 minutes from Malaga airport, 10 minutes from Fuengirola beach and 25 minutes from Marbella.

| Orientation South East South South West | <b>Condition</b> Excellent                                          | Pool Private                                     | Climate Control              |
|-----------------------------------------|---------------------------------------------------------------------|--------------------------------------------------|------------------------------|
| Views Sea Mountain Panoramic Pool       | Features Fitted Wardrobes Private Terrace Ensuite Bathroom Basement | Furniture Optional                               | Kitchen Fully Fitted         |
| Garden Private                          | Parking  More Than One                                              | Utilities  Electricity Drinkable Water Telephone | Category<br>Luxury<br>Resale |