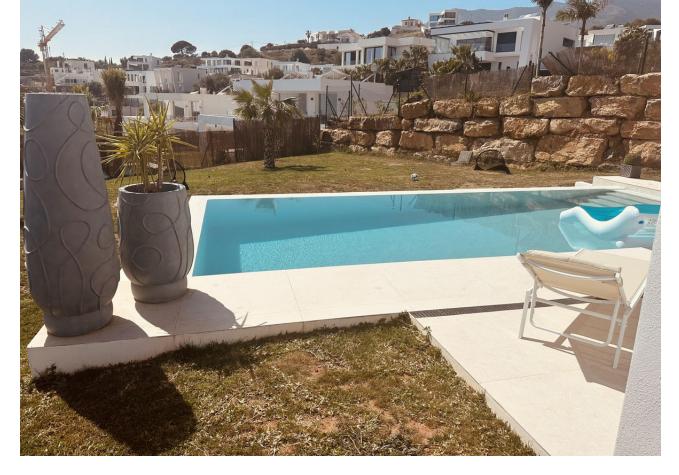

Impressive and modern villa with 4 bedrooms and three bathrooms in an exclusive area of Mijas (Buena Vista Hills). In the basement we can find a storage area, a garage for more than one vehicle, on the ground floor we have a huge and bright living-dining room with a fully equipped and completely open kitchen, 1 bedroom plus a guest bathroom, and on the first On the ground floor there are three magnificent rooms, one of them with an en-suite bathroom. Outside we can enjoy a terrace with panoramic views of the sea with a beautiful private pool where we can enjoy and relax with friends and family. Ideal place to enjoy the authentic Mediterranean climate. 25 minutes from Malaga airport, 10 minutes from Fuengirola beach and 25 minutes from Marbella.

| Orientation South East South South West | <b>Condition</b> Excellent                                          | Pool Private                                     | Climate Control              |
|-----------------------------------------|---------------------------------------------------------------------|--------------------------------------------------|------------------------------|
| Views Sea Mountain Panoramic Pool       | Features Fitted Wardrobes Private Terrace Ensuite Bathroom Basement | Furniture Optional                               | Kitchen Fully Fitted         |
| Garden Private                          | Parking  More Than One                                              | Utilities  Electricity Drinkable Water Telephone | Category<br>Luxury<br>Resale |