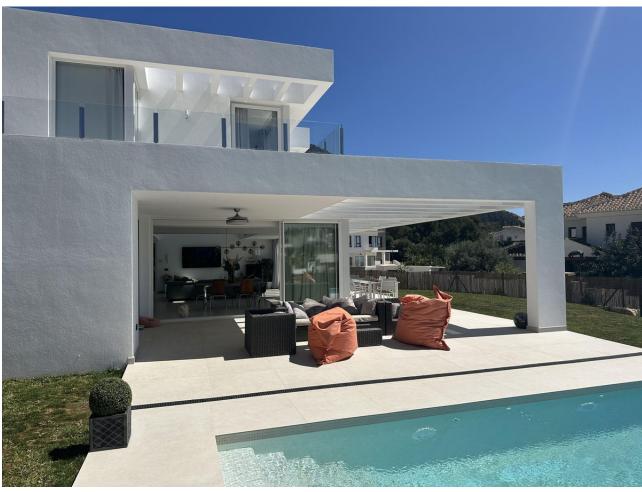

Impressive and modern villa with 4 bedrooms and three bathrooms in an exclusive area of Mijas (Buena Vista Hills). In the basement we can find a storage area, a garage for more than one vehicle, on the ground floor we have a huge and bright living-dining room with a fully equipped and completely open kitchen, 1 bedroom plus a guest bathroom, and on the first On the ground floor there are three magnificent rooms, one of them with an en-suite bathroom. Outside we can enjoy a terrace with panoramic views of the sea with a beautiful private pool where we can enjoy and relax with friends and family. Ideal place to enjoy the authentic Mediterranean climate. 25 minutes from Malaga airport, 10 minutes from Fuengirola beach and 25 minutes from Marbella.