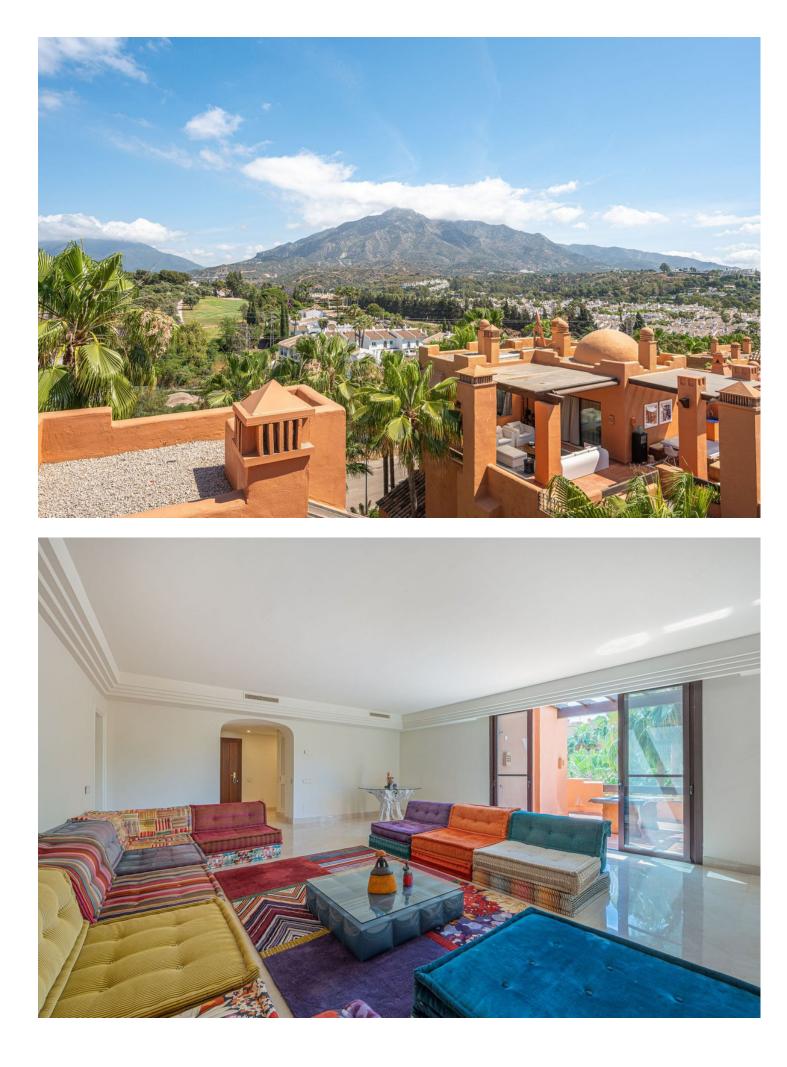

A three bedroom duplex penthouse in La Alzambra Hill Club, a 24hr gated and secure development, set on lush tropical gardens with waterfalls, communal swimming pool and a gymnasium. The east facing property offers spacious accommodation distributed over two floors comprising of, on the entrance floor, there is a large combined lounge and dining room with a fireplace and direct access to the corner terrace. The fully equipped kitchen is top of the range and finished to the highest quality with large wooden windows that give a wonderful view of the mountains, with breakfast area and a laundry room. The master bedroom en suite with a hydro-massage bath and a dressing room also have direct access to the large solarium terrace on the corner. Ideally located, owners can stroll to the famous Puerto Banus Harbour, with its luxury boutiques, exquisite restaurants, its beaches and the renowned Corte Ingles Department Store. A perfect location for those wishing to be close to everything!