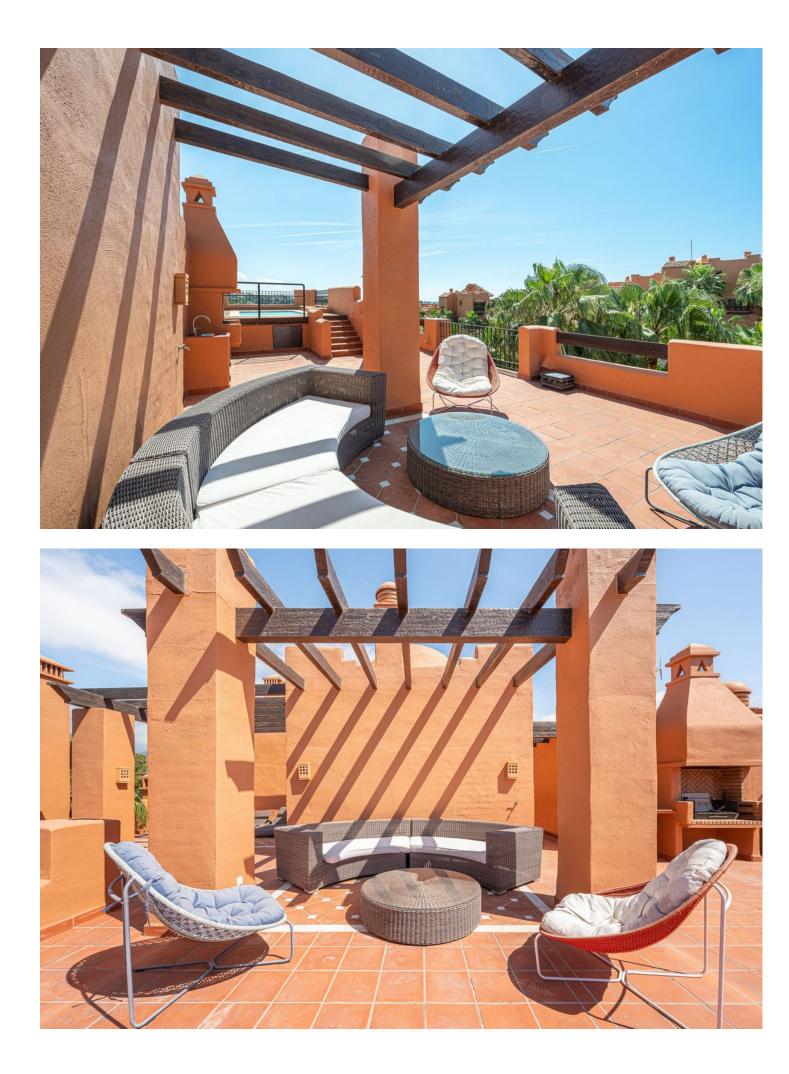

A three bedroom duplex penthouse in La Alzambra Hill Club, a 24hr gated and secure development, set on lush tropical gardens with waterfalls, communal swimming pool and a gymnasium. The east facing property offers spacious accommodation distributed over two floors comprising of, on the entrance floor, there is a large combined lounge and dining room with a fireplace and direct access to the corner terrace. The fully equipped kitchen is top of the range and finished to the highest quality with large wooden windows that give a wonderful view of the mountains, with breakfast area and a laundry room. The master bedroom en suite with a hydro-massage bath and a dressing room also have direct access to the large solarium terrace on the corner. Ideally located, owners can stroll to the famous Puerto Banus Harbour, with its luxury boutiques, exquisite restaurants, its beaches and the renowned Corte Ingles Department Store. A perfect location for those wishing to be close to everything!