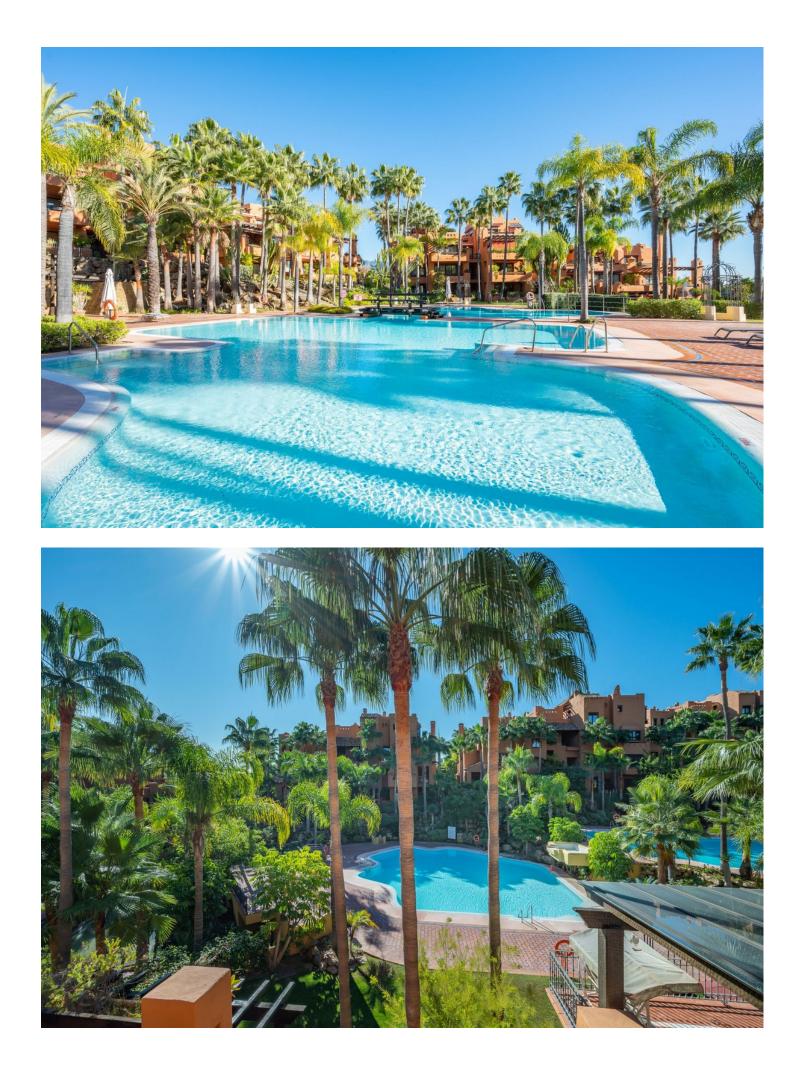

A three bedroom duplex penthouse in La Alzambra Hill Club, a 24hr gated and secure development, set on lush tropical gardens with waterfalls, communal swimming pool and a gymnasium. The east facing property offers spacious accommodation distributed over two floors comprising of, on the entrance floor, there is a large combined lounge and dining room with a fireplace and direct access to the corner terrace. The fully equipped kitchen is top of the range and finished to the highest quality with large wooden windows that give a wonderful view of the mountains, with breakfast area and a laundry room. The master bedroom en suite with a hydro-massage bath and a dressing room also have direct access to the large solarium terrace on the corner. Ideally located, owners can stroll to the famous Puerto Banus Harbour, with its luxury boutiques, exquisite restaurants, its beaches and the renowned Corte Ingles Department Store. A perfect location for those wishing to be close to everything!