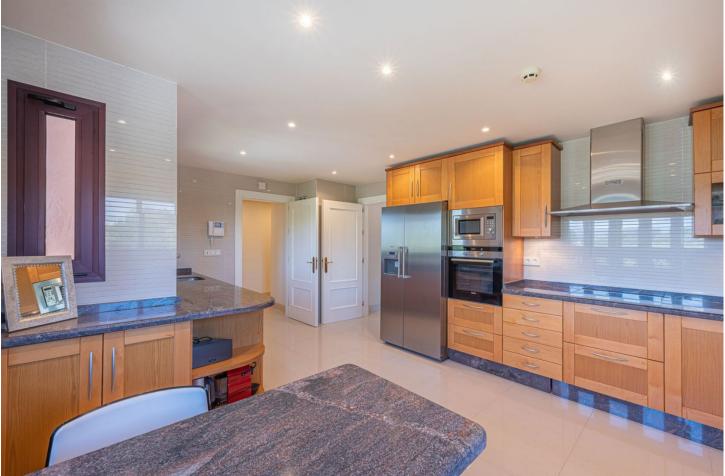

A three bedroom duplex penthouse in La Alzambra Hill Club, a 24hr gated and secure development, set on lush tropical gardens with waterfalls, communal swimming pool and a gymnasium. The east facing property offers spacious accommodation distributed over two floors comprising of, on the entrance floor, there is a large combined lounge and dining room with a fireplace and direct access to the corner terrace. The fully equipped kitchen is top of the range and finished to the highest quality with large wooden windows that give a wonderful view of the mountains, with breakfast area and a laundry room. The master bedroom en suite with a hydro-massage bath and a dressing room also have direct access to the large solarium terrace on the corner. Ideally located, owners can stroll to the famous Puerto Banus Harbour, with its luxury boutiques, exquisite restaurants, its beaches and the renowned Corte Ingles Department Store. A perfect location for those wishing to be close to everything!