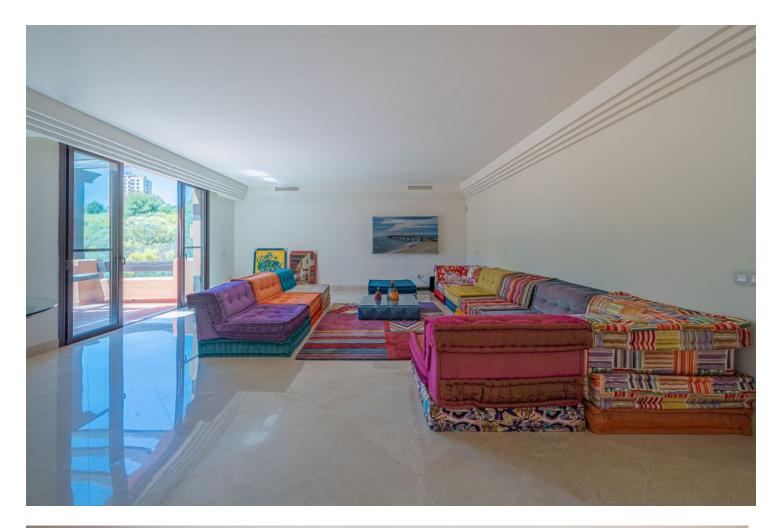

A three bedroom duplex penthouse in La Alzambra Hill Club, a 24hr gated and secure development, set on lush tropical gardens with waterfalls, communal swimming pool and a gymnasium. The east facing property offers spacious accommodation distributed over two floors comprising of, on the entrance floor, there is a large combined lounge and dining room with a fireplace and direct access to the corner terrace. The fully equipped kitchen is top of the range and finished to the highest quality with large wooden windows that give a wonderful view of the mountains, with breakfast area and a laundry room. The master bedroom en suite with a hydro-massage bath and a dressing room also have direct access to the large solarium terrace on the corner. Ideally located, owners can stroll to the famous Puerto Banus Harbour, with its luxury boutiques, exquisite restaurants, its beaches and the renowned Corte Ingles Department Store. A perfect location for those wishing to be close to everything!