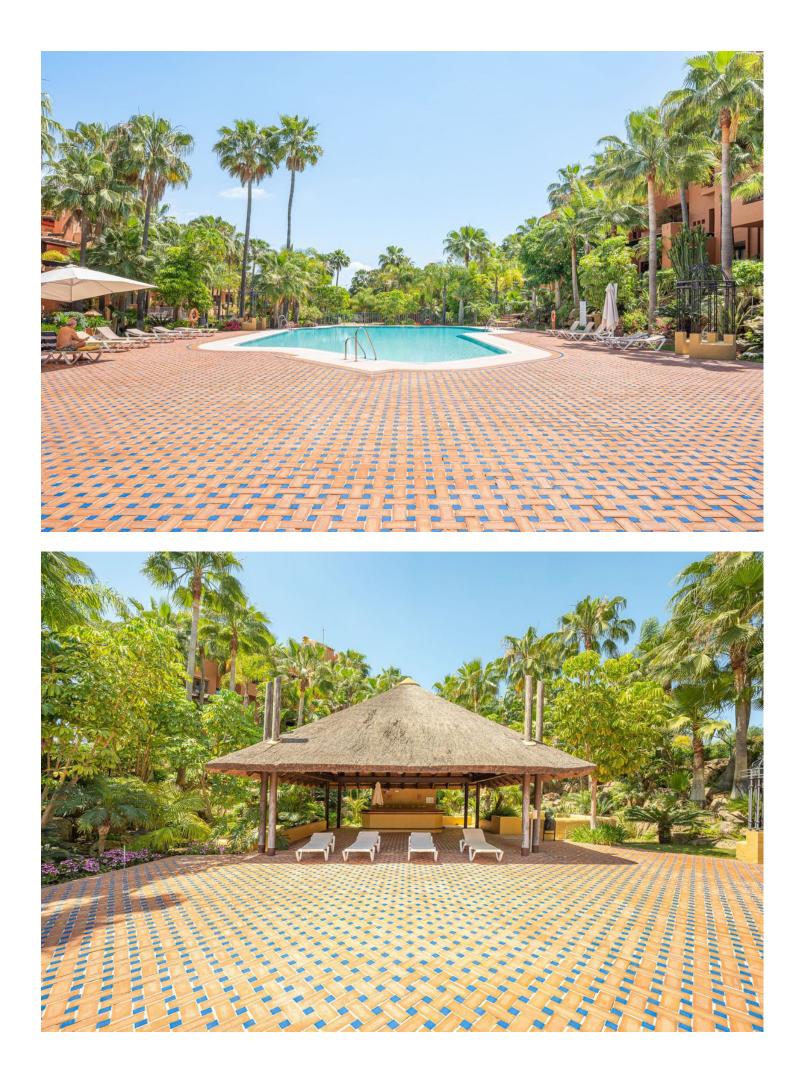

A three bedroom duplex penthouse in La Alzambra Hill Club, a 24hr gated and secure development, set on lush tropical gardens with waterfalls, communal swimming pool and a gymnasium. The east facing property offers spacious accommodation distributed over two floors comprising of, on the entrance floor, there is a large combined lounge and dining room with a fireplace and direct access to the corner terrace. The fully equipped kitchen is top of the range and finished to the highest quality with large wooden windows that give a wonderful view of the mountains, with breakfast area and a laundry room. The master bedroom en suite with a hydro-massage bath and a dressing room also have direct access to the large solarium terrace on the corner. Ideally located, owners can stroll to the famous Puerto Banus Harbour, with its luxury boutiques, exquisite restaurants, its beaches and the renowned Corte Ingles Department Store. A perfect location for those wishing to be close to everything!