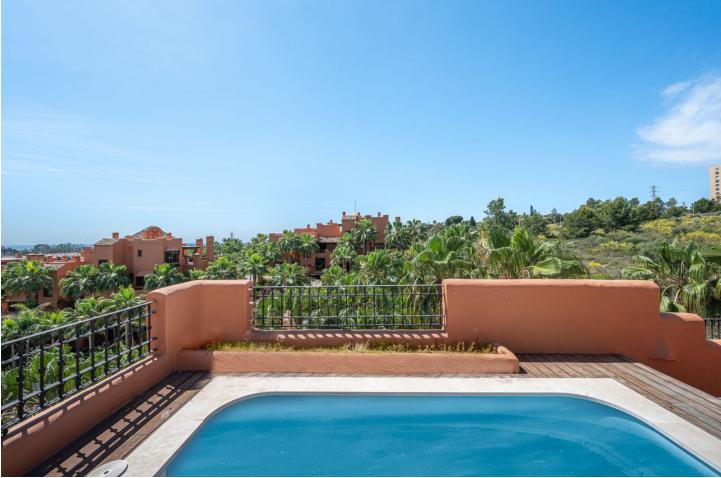

A three bedroom duplex penthouse in La Alzambra Hill Club, a 24hr gated and secure development, set on lush tropical gardens with waterfalls, communal swimming pool and a gymnasium. The east facing property offers spacious accommodation distributed over two floors comprising of, on the entrance floor, there is a large combined lounge and dining room with a fireplace and direct access to the corner terrace. The fully equipped kitchen is top of the range and finished to the highest quality with large wooden windows that give a wonderful view of the mountains, with breakfast area and a laundry room. The master bedroom en suite with a hydro-massage bath and a dressing room also have direct access to the large solarium terrace on the corner. Ideally located, owners can stroll to the famous Puerto Banus Harbour, with its luxury boutiques, exquisite restaurants, its beaches and the renowned Corte Ingles Department Store. A perfect location for those wishing to be close to everything!