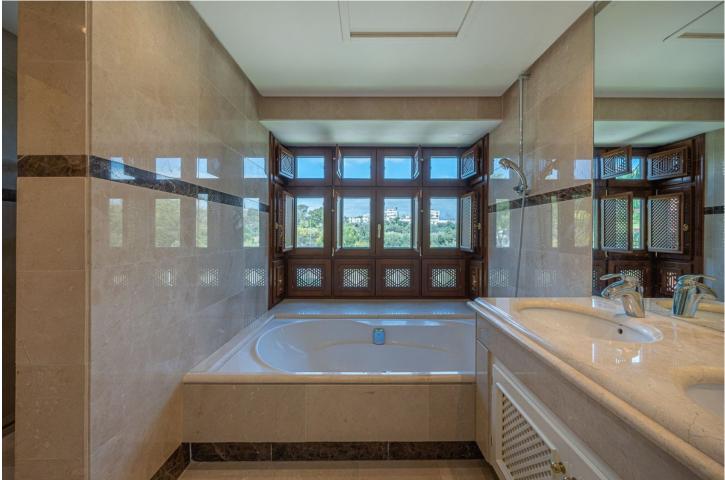

A three bedroom duplex penthouse in La Alzambra Hill Club, a 24hr gated and secure development, set on lush tropical gardens with waterfalls, communal swimming pool and a gymnasium. The east facing property offers spacious accommodation distributed over two floors comprising of, on the entrance floor, there is a large combined lounge and dining room with a fireplace and direct access to the corner terrace. The fully equipped kitchen is top of the range and finished to the highest quality with large wooden windows that give a wonderful view of the mountains, with breakfast area and a laundry room. The master bedroom en suite with a hydro-massage bath and a dressing room also have direct access to the large solarium terrace on the corner. Ideally located, owners can stroll to the famous Puerto Banus Harbour, with its luxury boutiques, exquisite restaurants, its beaches and the renowned Corte Ingles Department Store. A perfect location for those wishing to be close to everything!