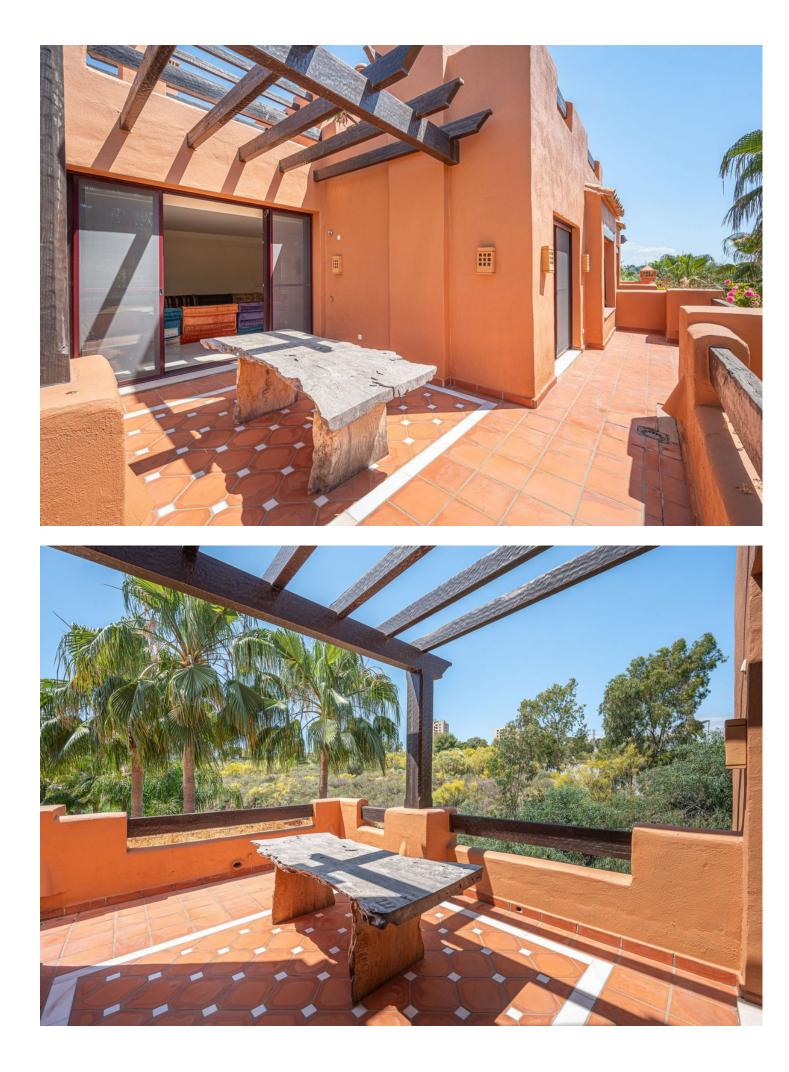

A three bedroom duplex penthouse in La Alzambra Hill Club, a 24hr gated and secure development, set on lush tropical gardens with waterfalls, communal swimming pool and a gymnasium. The east facing property offers spacious accommodation distributed over two floors comprising of, on the entrance floor, there is a large combined lounge and dining room with a fireplace and direct access to the corner terrace. The fully equipped kitchen is top of the range and finished to the highest quality with large wooden windows that give a wonderful view of the mountains, with breakfast area and a laundry room. The master bedroom en suite with a hydro-massage bath and a dressing room also have direct access to the large solarium terrace on the corner. Ideally located, owners can stroll to the famous Puerto Banus Harbour, with its luxury boutiques, exquisite restaurants, its beaches and the renowned Corte Ingles Department Store. A perfect location for those wishing to be close to everything!