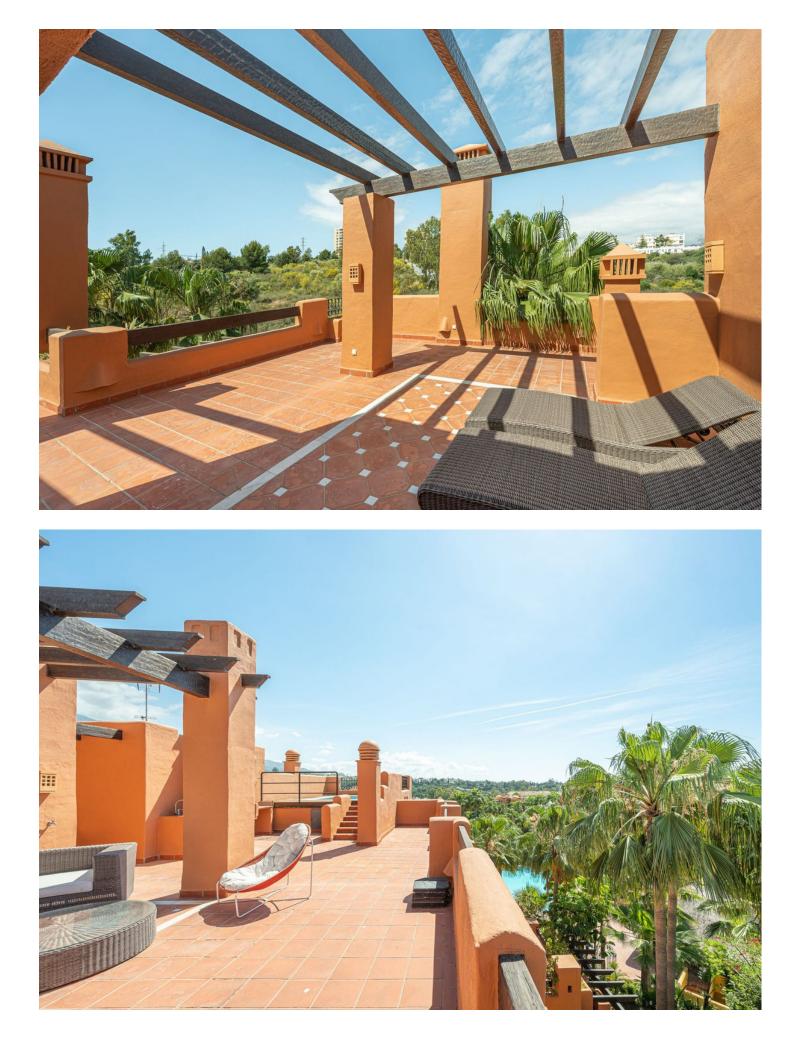

A three bedroom duplex penthouse in La Alzambra Hill Club, a 24hr gated and secure development, set on lush tropical gardens with waterfalls, communal swimming pool and a gymnasium. The east facing property offers spacious accommodation distributed over two floors comprising of, on the entrance floor, there is a large combined lounge and dining room with a fireplace and direct access to the corner terrace. The fully equipped kitchen is top of the range and finished to the highest quality with large wooden windows that give a wonderful view of the mountains, with breakfast area and a laundry room. The master bedroom en suite with a hydro-massage bath and a dressing room also have direct access to the large solarium terrace on the corner. Ideally located, owners can stroll to the famous Puerto Banus Harbour, with its luxury boutiques, exquisite restaurants, its beaches and the renowned Corte Ingles Department Store. A perfect location for those wishing to be close to everything!