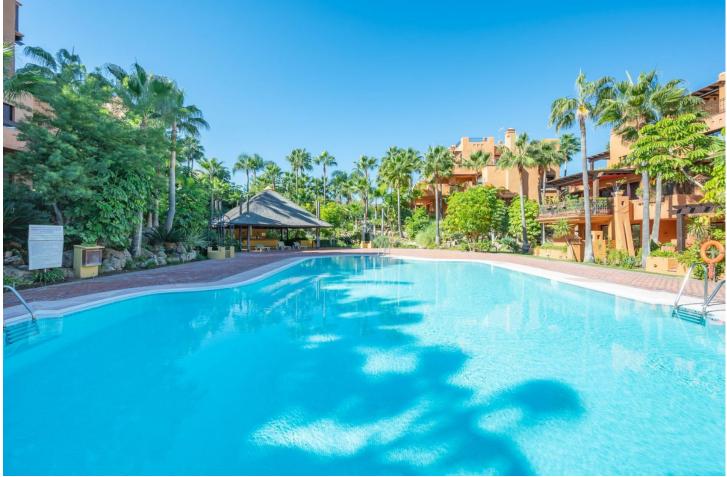

A three bedroom duplex penthouse in La Alzambra Hill Club, a 24hr gated and secure development, set on lush tropical gardens with waterfalls, communal swimming pool and a gymnasium. The east facing property offers spacious accommodation distributed over two floors comprising of, on the entrance floor, there is a large combined lounge and dining room with a fireplace and direct access to the corner terrace. The fully equipped kitchen is top of the range and finished to the highest quality with large wooden windows that give a wonderful view of the mountains, with breakfast area and a laundry room. The master bedroom en suite with a hydro-massage bath and a dressing room also have direct access to the large solarium terrace on the corner. Ideally located, owners can stroll to the famous Puerto Banus Harbour, with its luxury boutiques, exquisite restaurants, its beaches and the renowned Corte Ingles Department Store. A perfect location for those wishing to be close to everything!