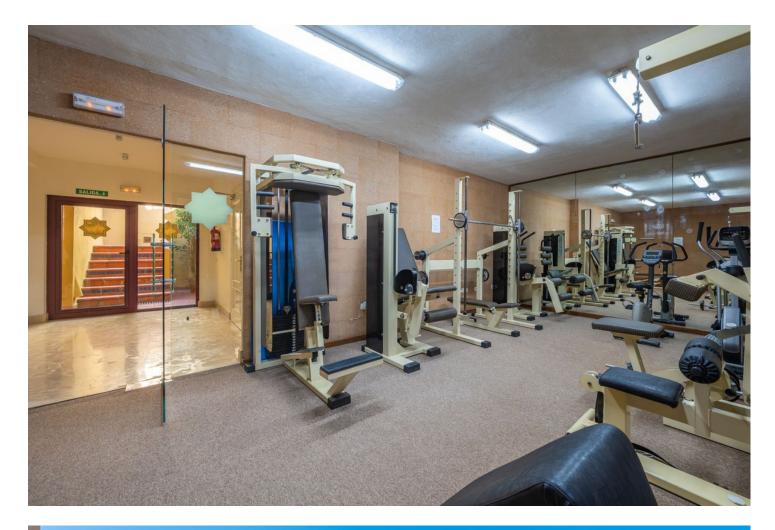

A three bedroom duplex penthouse in La Alzambra Hill Club, a 24hr gated and secure development, set on lush tropical gardens with waterfalls, communal swimming pool and a gymnasium. The east facing property offers spacious accommodation distributed over two floors comprising of, on the entrance floor, there is a large combined lounge and dining room with a fireplace and direct access to the corner terrace. The fully equipped kitchen is top of the range and finished to the highest quality with large wooden windows that give a wonderful view of the mountains, with breakfast area and a laundry room. The master bedroom en suite with a hydro-massage bath and a dressing room also have direct access to the large solarium terrace on the corner. Ideally located, owners can stroll to the famous Puerto Banus Harbour, with its luxury boutiques, exquisite restaurants, its beaches and the renowned Corte Ingles Department Store. A perfect location for those wishing to be close to everything!