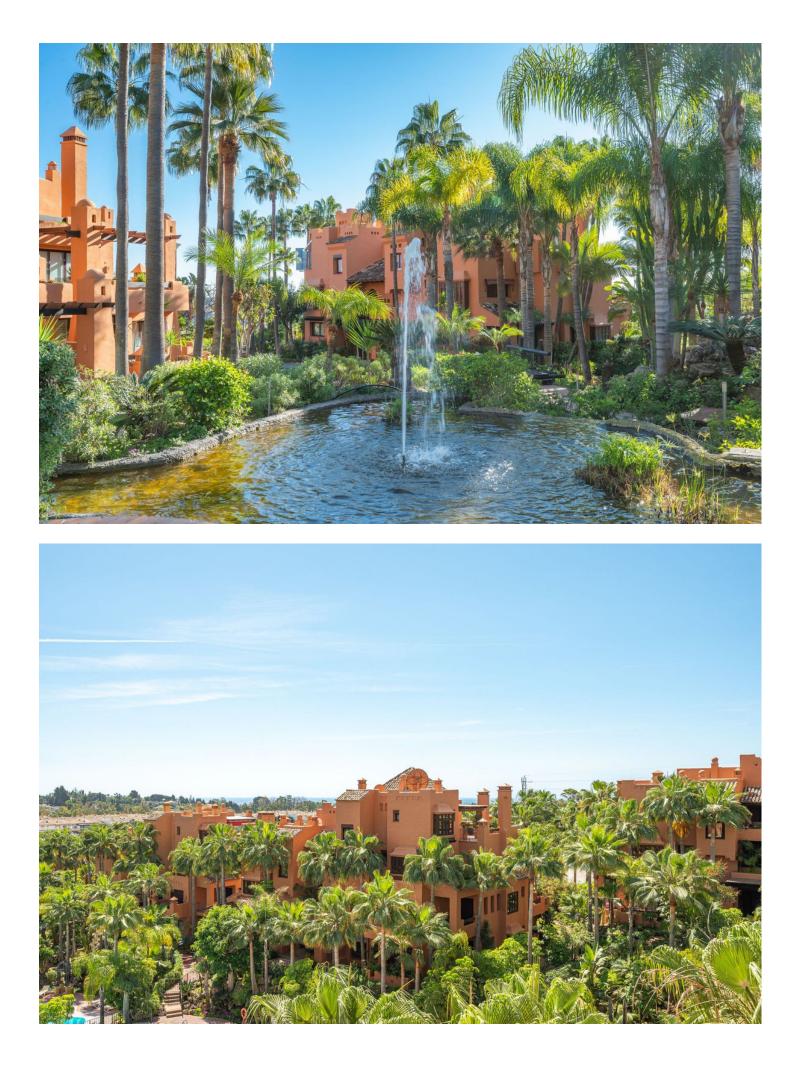

A three bedroom duplex penthouse in La Alzambra Hill Club, a 24hr gated and secure development, set on lush tropical gardens with waterfalls, communal swimming pool and a gymnasium. The east facing property offers spacious accommodation distributed over two floors comprising of, on the entrance floor, there is a large combined lounge and dining room with a fireplace and direct access to the corner terrace. The fully equipped kitchen is top of the range and finished to the highest quality with large wooden windows that give a wonderful view of the mountains, with breakfast area and a laundry room. The master bedroom en suite with a hydro-massage bath and a dressing room also have direct access to the large solarium terrace on the corner. Ideally located, owners can stroll to the famous Puerto Banus Harbour, with its luxury boutiques, exquisite restaurants, its beaches and the renowned Corte Ingles Department Store. A perfect location for those wishing to be close to everything!