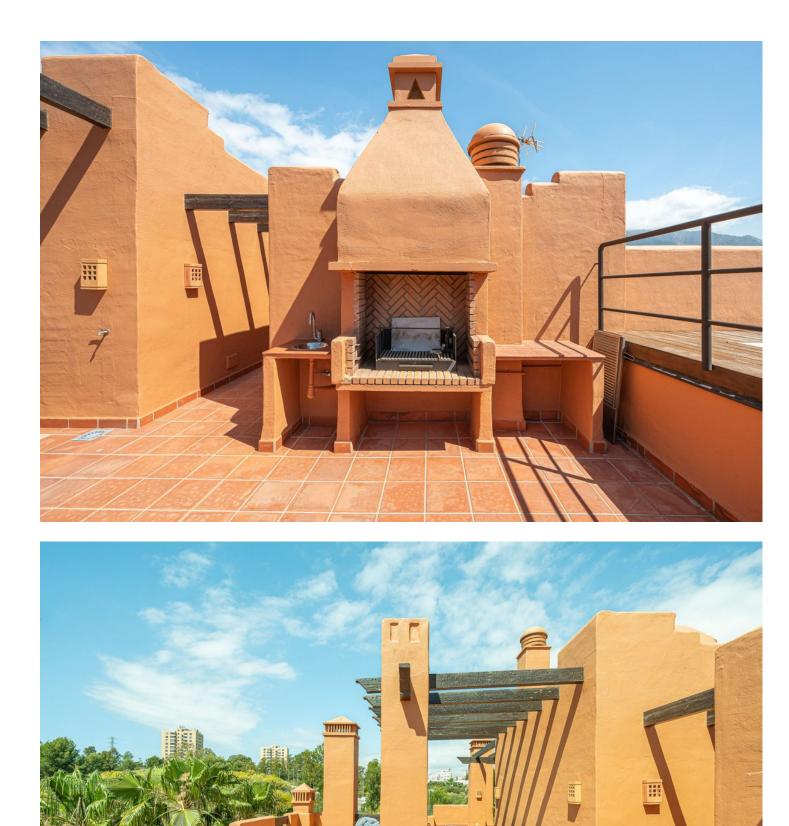

A three bedroom duplex penthouse in La Alzambra Hill Club, a 24hr gated and secure development, set on lush tropical gardens with waterfalls, communal swimming pool and a gymnasium. The east facing property offers spacious accommodation distributed over two floors comprising of, on the entrance floor, there is a large combined lounge and dining room with a fireplace and direct access to the corner terrace. The fully equipped kitchen is top of the range and finished to the highest quality with large wooden windows that give a wonderful view of the mountains, with breakfast area and a laundry room. The master bedroom en suite with a hydro-massage bath and a dressing room also have direct access to the large solarium terrace on the corner. Ideally located, owners can stroll to the famous Puerto Banus Harbour, with its luxury boutiques, exquisite restaurants, its beaches and the renowned Corte Ingles Department Store. A perfect location for those wishing to be close to everything!