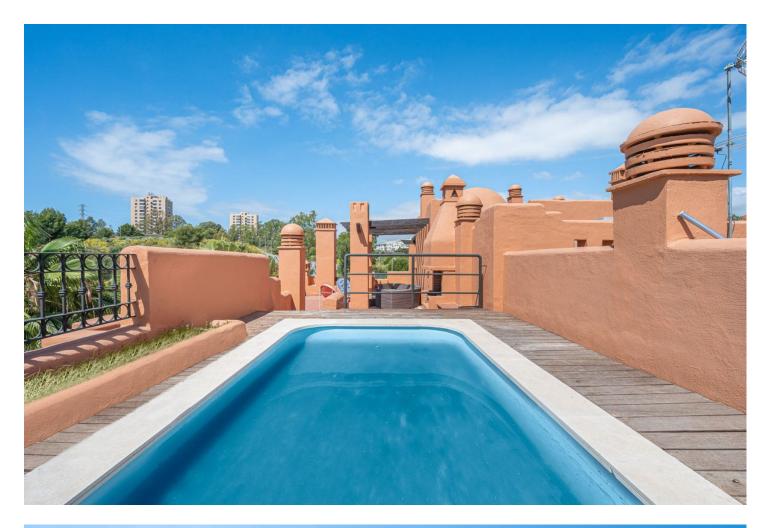

A three bedroom duplex penthouse in La Alzambra Hill Club, a 24hr gated and secure development, set on lush tropical gardens with waterfalls, communal swimming pool and a gymnasium. The east facing property offers spacious accommodation distributed over two floors comprising of, on the entrance floor, there is a large combined lounge and dining room with a fireplace and direct access to the corner terrace. The fully equipped kitchen is top of the range and finished to the highest quality with large wooden windows that give a wonderful view of the mountains, with breakfast area and a laundry room. The master bedroom en suite with a hydro-massage bath and a dressing room also have direct access to the large solarium terrace on the corner. Ideally located, owners can stroll to the famous Puerto Banus Harbour, with its luxury boutiques, exquisite restaurants, its beaches and the renowned Corte Ingles Department Store. A perfect location for those wishing to be close to everything!