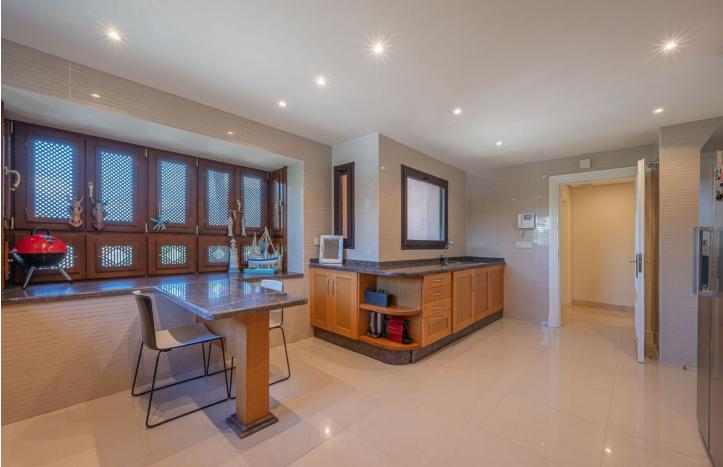

A three bedroom duplex penthouse in La Alzambra Hill Club, a 24hr gated and secure development, set on lush tropical gardens with waterfalls, communal swimming pool and a gymnasium. The east facing property offers spacious accommodation distributed over two floors comprising of, on the entrance floor, there is a large combined lounge and dining room with a fireplace and direct access to the corner terrace. The fully equipped kitchen is top of the range and finished to the highest quality with large wooden windows that give a wonderful view of the mountains, with breakfast area and a laundry room. The master bedroom en suite with a hydro-massage bath and a dressing room also have direct access to the large solarium terrace on the corner. Ideally located, owners can stroll to the famous Puerto Banus Harbour, with its luxury boutiques, exquisite restaurants, its beaches and the renowned Corte Ingles Department Store. A perfect location for those wishing to be close to everything!