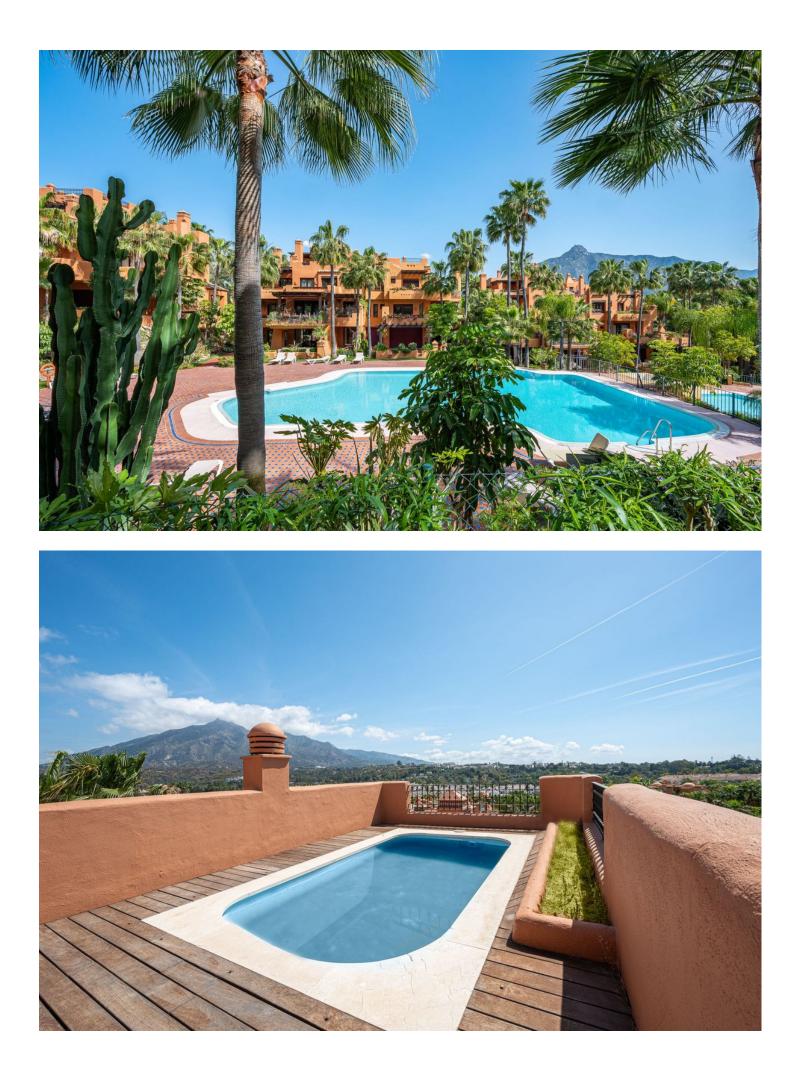

A three bedroom duplex penthouse in La Alzambra Hill Club, a 24hr gated and secure development, set on lush tropical gardens with waterfalls, communal swimming pool and a gymnasium. The east facing property offers spacious accommodation distributed over two floors comprising of, on the entrance floor, there is a large combined lounge and dining room with a fireplace and direct access to the corner terrace. The fully equipped kitchen is top of the range and finished to the highest quality with large wooden windows that give a wonderful view of the mountains, with breakfast area and a laundry room. The master bedroom en suite with a hydro-massage bath and a dressing room also have direct access to the large solarium terrace on the corner. Ideally located, owners can stroll to the famous Puerto Banus Harbour, with its luxury boutiques, exquisite restaurants, its beaches and the renowned Corte Ingles Department Store. A perfect location for those wishing to be close to everything!