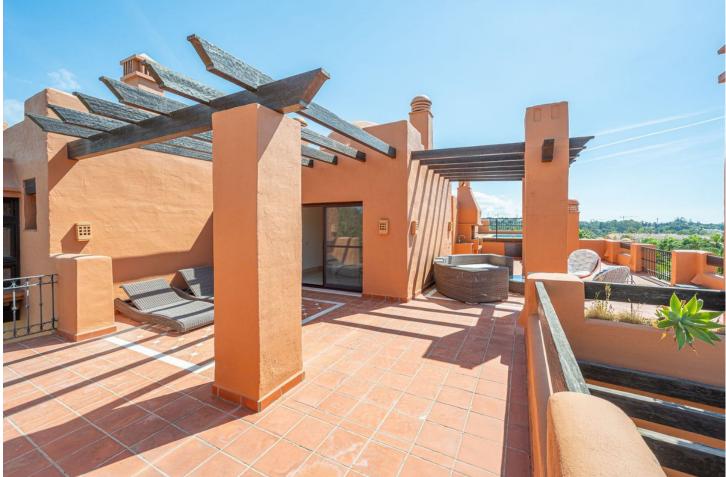

A three bedroom duplex penthouse in La Alzambra Hill Club, a 24hr gated and secure development, set on lush tropical gardens with waterfalls, communal swimming pool and a gymnasium. The east facing property offers spacious accommodation distributed over two floors comprising of, on the entrance floor, there is a large combined lounge and dining room with a fireplace and direct access to the corner terrace. The fully equipped kitchen is top of the range and finished to the highest quality with large wooden windows that give a wonderful view of the mountains, with breakfast area and a laundry room. The master bedroom en suite with a hydro-massage bath and a dressing room also have direct access to the large solarium terrace on the corner. Ideally located, owners can stroll to the famous Puerto Banus Harbour, with its luxury boutiques, exquisite restaurants, its beaches and the renowned Corte Ingles Department Store. A perfect location for those wishing to be close to everything!