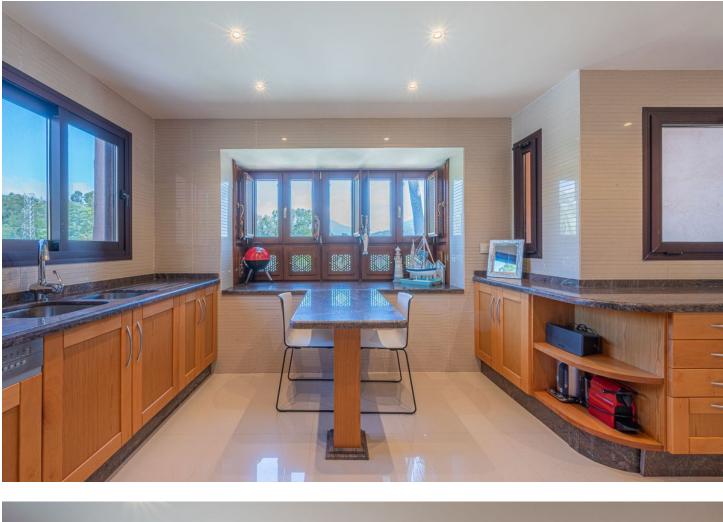

A three bedroom duplex penthouse in La Alzambra Hill Club, a 24hr gated and secure development, set on lush tropical gardens with waterfalls, communal swimming pool and a gymnasium. The east facing property offers spacious accommodation distributed over two floors comprising of, on the entrance floor, there is a large combined lounge and dining room with a fireplace and direct access to the corner terrace. The fully equipped kitchen is top of the range and finished to the highest quality with large wooden windows that give a wonderful view of the mountains, with breakfast area and a laundry room. The master bedroom en suite with a hydro-massage bath and a dressing room also have direct access to the large solarium terrace on the corner. Ideally located, owners can stroll to the famous Puerto Banus Harbour, with its luxury boutiques, exquisite restaurants, its beaches and the renowned Corte Ingles Department Store. A perfect location for those wishing to be close to everything!