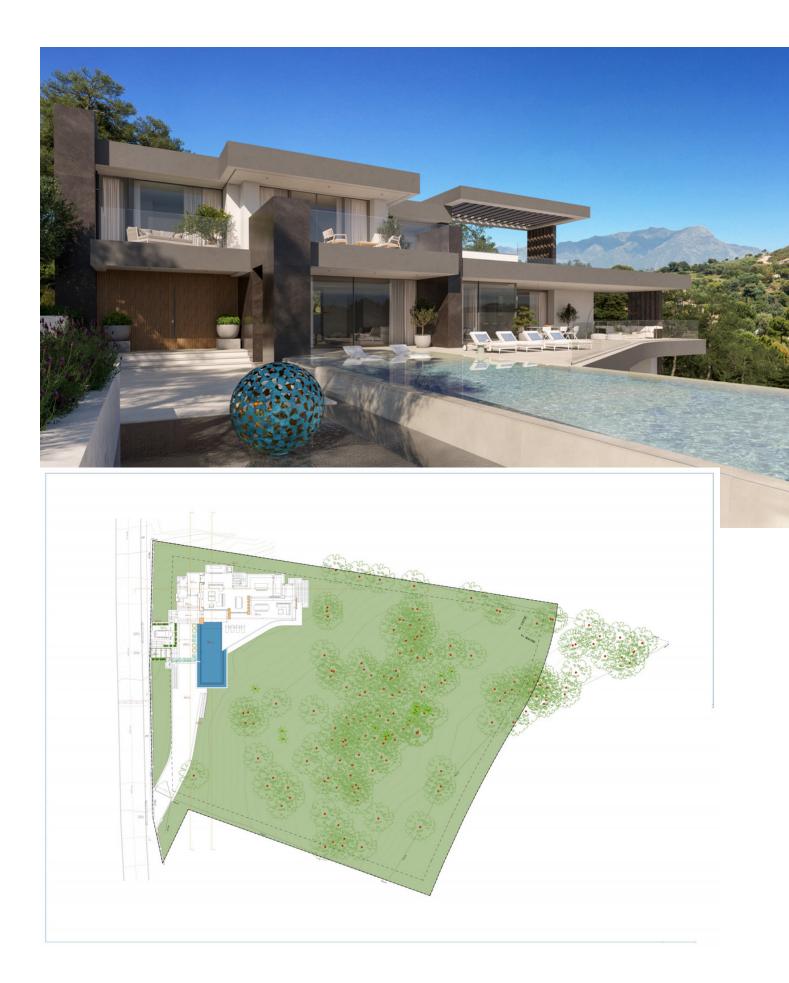

Situated in the stunning Marbella Club Golf Resort, this remarkable plot, complete with a turnkey project, is a rare gem. The expansive villa, spanning 650m2 on a generous 2000m2 plot, comprises four bedrooms, each with ensuite bathrooms, all opening onto terraces that showcase breathtaking views of green hills and the captivating Mediterranean coast. The villa's design embraces an open-plan living concept, seamlessly connecting with vast terraces that gracefully curve around the property, guiding residents toward a picturesque swimming pool. Airy hallways, illuminated by abundant natural light streaming through immense glass windows, create a seamless flow throughout the residence. The open-plan kitchen harmoniously links with the dining area, providing spectacular views of the countryside—a perfect setting for Mediterranean home dining with family and friends. Ample space is available for a private gym, catering to individual preferences. The entire villa will be adorned with luxurious, high-end furnishings and fittings, ensuring a sophisticated living experience. A private underground garage, accommodating up to five vehicles, adds an element of security and tranquility to the property. This project stands as a testament to architectural brilliance, where the plot alone is a "must-see," offering a glimpse into the extraordinary property that will grace this location.