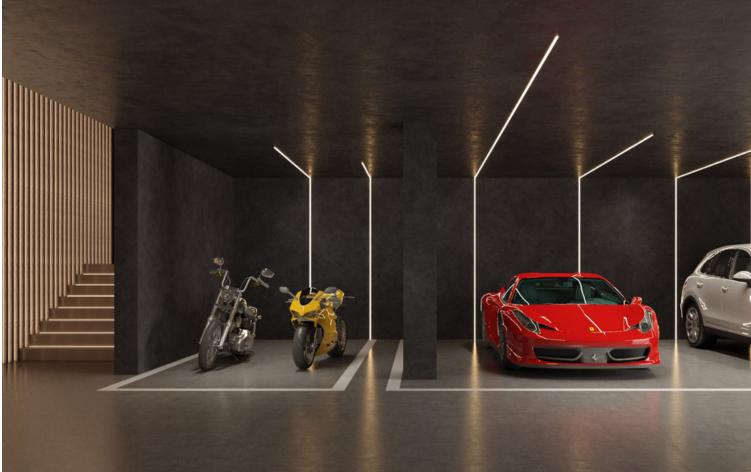

Situated in the stunning Marbella Club Golf Resort, this remarkable plot, complete with a turnkey project, is a rare gem. The expansive villa, spanning 650m2 on a generous 2000m2 plot, comprises four bedrooms, each with ensuite bathrooms, all opening onto terraces that showcase breathtaking views of green hills and the captivating Mediterranean coast. The villa's design embraces an open-plan living concept, seamlessly connecting with vast terraces that gracefully curve around the property, guiding residents toward a picturesque swimming pool. Airy hallways, illuminated by abundant natural light streaming through immense glass windows, create a seamless flow throughout the residence. The open-plan kitchen harmoniously links with the dining area, providing spectacular views of the countryside—a perfect setting for Mediterranean home dining with family and friends. Ample space is available for a private gym, catering to individual preferences. The entire villa will be adorned with luxurious, high-end furnishings and fittings, ensuring a sophisticated living experience. A private underground garage, accommodating up to five vehicles, adds an element of security and tranquility to the property. This project stands as a testament to architectural brilliance, where the plot alone is a "must-see," offering a glimpse into the extraordinary property that will grace this location.