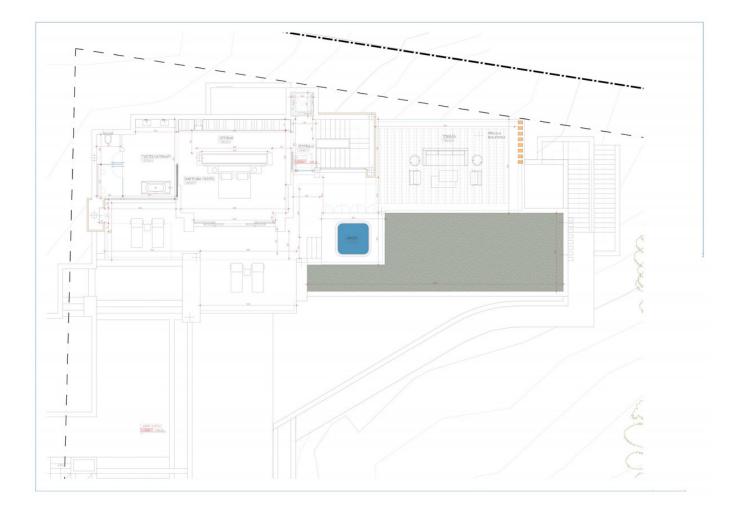

Situated in the stunning Marbella Club Golf Resort, this remarkable plot, complete with a turnkey project, is a rare gem. The expansive villa, spanning 650m2 on a generous 2000m2 plot, comprises four bedrooms, each with ensuite bathrooms, all opening onto terraces that showcase breathtaking views of green hills and the captivating Mediterranean coast. The villa's design embraces an open-plan living concept, seamlessly connecting with vast terraces that gracefully curve around the property, guiding residents toward a picturesque swimming pool. Airy hallways, illuminated by abundant natural light streaming through immense glass windows, create a seamless flow throughout the residence. The open-plan kitchen harmoniously links with the dining area, providing spectacular views of the countryside—a perfect setting for Mediterranean home dining with family and friends. Ample space is available for a private gym, catering to individual preferences. The entire villa will be adorned with luxurious, high-end furnishings and fittings, ensuring a sophisticated living experience. A private underground garage, accommodating up to five vehicles, adds an element of security and tranquility to the property. This project stands as a testament to architectural brilliance, where the plot alone is a "must-see," offering a glimpse into the extraordinary property that will grace this location.