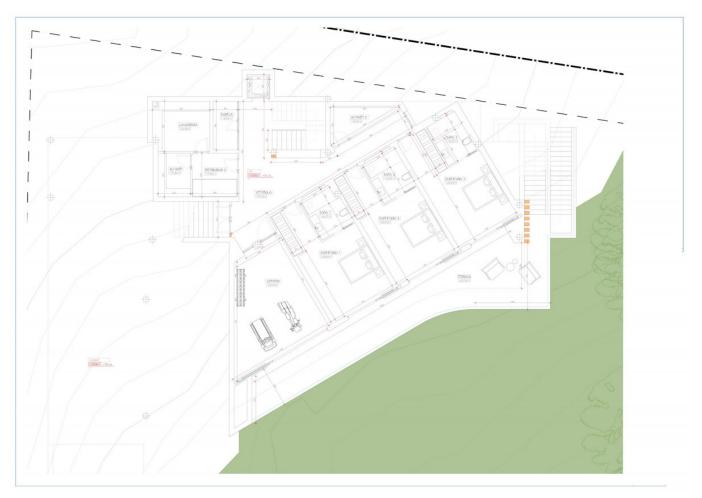

Situated in the stunning Marbella Club Golf Resort, this remarkable plot, complete with a turnkey project, is a rare gem. The expansive villa, spanning 650m2 on a generous 2000m2 plot, comprises four bedrooms, each with ensuite bathrooms, all opening onto terraces that showcase breathtaking views of green hills and the captivating Mediterranean coast. The villa's design embraces an open-plan living concept, seamlessly connecting with vast terraces that gracefully curve around the property, guiding residents toward a picturesque swimming pool. Airy hallways, illuminated by abundant natural light streaming through immense glass windows, create a seamless flow throughout the residence. The open-plan kitchen harmoniously links with the dining area, providing spectacular views of the countryside—a perfect setting for Mediterranean home dining with family and friends. Ample space is available for a private gym, catering to individual preferences. The entire villa will be adorned with luxurious, high-end furnishings and fittings, ensuring a sophisticated living experience. A private underground garage, accommodating up to five vehicles, adds an element of security and tranquility to the property. This project stands as a testament to architectural brilliance, where the plot alone is a "must-see," offering a glimpse into the extraordinary property that will grace this location.