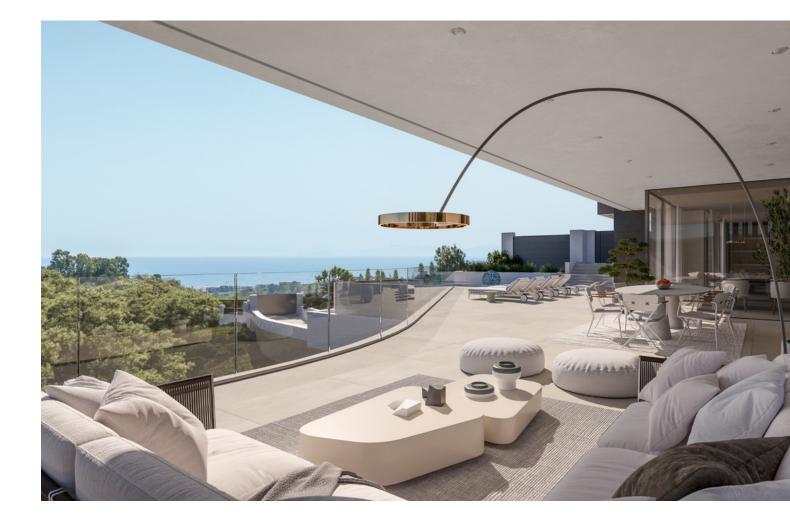

Situated in the stunning Marbella Club Golf Resort, this remarkable plot, complete with a turnkey project, is a rare gem. The expansive villa, spanning 650m2 on a generous 2000m2 plot, comprises four bedrooms, each with ensuite bathrooms, all opening onto terraces that showcase breathtaking views of green hills and the captivating Mediterranean coast. The villa's design embraces an open-plan living concept, seamlessly connecting with vast terraces that gracefully curve around the property, guiding residents toward a picturesque swimming pool. Airy hallways, illuminated by abundant natural light streaming through immense glass windows, create a seamless flow throughout the residence. The open-plan kitchen harmoniously links with the dining area, providing spectacular views of the countryside—a perfect setting for Mediterranean home dining with family and friends. Ample space is available for a private gym, catering to individual preferences. The entire villa will be adorned with luxurious, high-end furnishings and fittings, ensuring a sophisticated living experience. A private underground garage, accommodating up to five vehicles, adds an element of security and tranquility to the property. This project stands as a testament to architectural brilliance, where the plot alone is a "must-see," offering a glimpse into the extraordinary property that will grace this location.