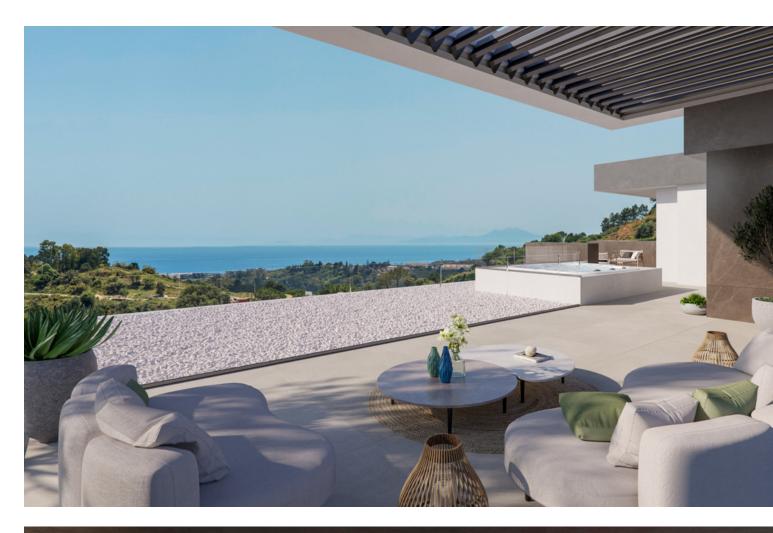

Situated in the stunning Marbella Club Golf Resort, this remarkable plot, complete with a turnkey project, is a rare gem. The expansive villa, spanning 650m2 on a generous 2000m2 plot, comprises four bedrooms, each with ensuite bathrooms, all opening onto terraces that showcase breathtaking views of green hills and the captivating Mediterranean coast. The villa's design embraces an open-plan living concept, seamlessly connecting with vast terraces that gracefully curve around the property, guiding residents toward a picturesque swimming pool. Airy hallways, illuminated by abundant natural light streaming through immense glass windows, create a seamless flow throughout the residence. The open-plan kitchen harmoniously links with the dining area, providing spectacular views of the countryside—a perfect setting for Mediterranean home dining with family and friends. Ample space is available for a private gym, catering to individual preferences. The entire villa will be adorned with luxurious, high-end furnishings and fittings, ensuring a sophisticated living experience. A private underground garage, accommodating up to five vehicles, adds an element of security and tranquility to the property. This project stands as a testament to architectural brilliance, where the plot alone is a "must-see," offering a glimpse into the extraordinary property that will grace this location.