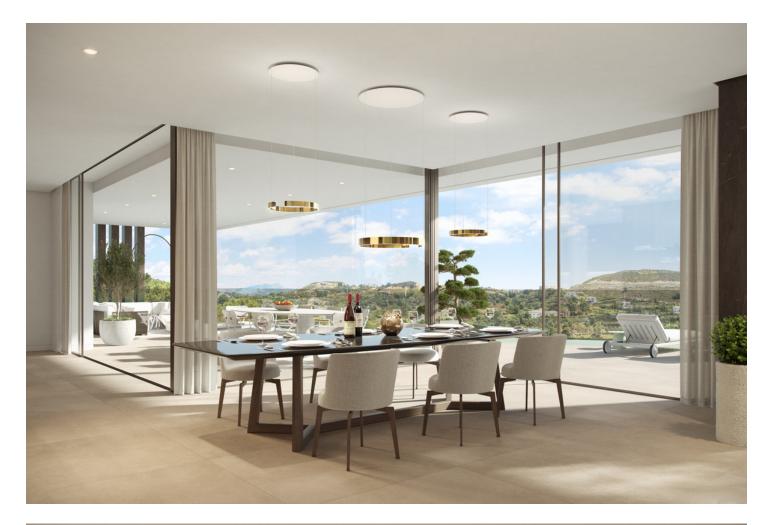

Situated in the stunning Marbella Club Golf Resort, this remarkable plot, complete with a turnkey project, is a rare gem. The expansive villa, spanning 650m2 on a generous 2000m2 plot, comprises four bedrooms, each with ensuite bathrooms, all opening onto terraces that showcase breathtaking views of green hills and the captivating Mediterranean coast. The villa's design embraces an open-plan living concept, seamlessly connecting with vast terraces that gracefully curve around the property, guiding residents toward a picturesque swimming pool. Airy hallways, illuminated by abundant natural light streaming through immense glass windows, create a seamless flow throughout the residence. The open-plan kitchen harmoniously links with the dining area, providing spectacular views of the countryside—a perfect setting for Mediterranean home dining with family and friends. Ample space is available for a private gym, catering to individual preferences. The entire villa will be adorned with luxurious, high-end furnishings and fittings, ensuring a sophisticated living experience. A private underground garage, accommodating up to five vehicles, adds an element of security and tranquility to the property. This project stands as a testament to architectural brilliance, where the plot alone is a "must-see," offering a glimpse into the extraordinary property that will grace this location.