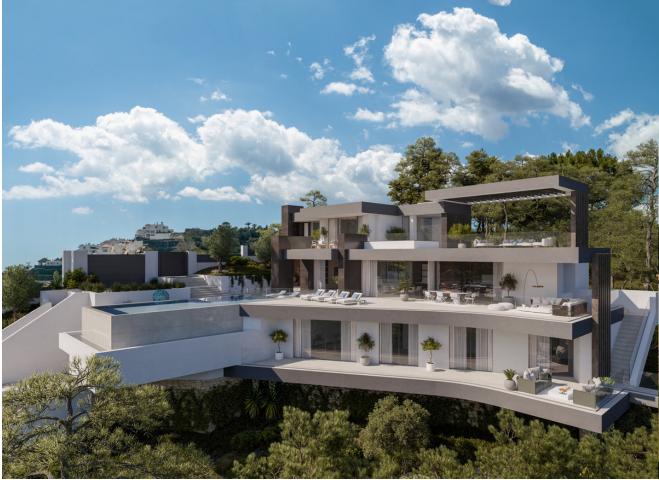

Situated in the stunning Marbella Club Golf Resort, this remarkable plot, complete with a turnkey project, is a rare gem. The expansive villa, spanning 650m2 on a generous 2000m2 plot, comprises four bedrooms, each with ensuite bathrooms, all opening onto terraces that showcase breathtaking views of green hills and the captivating Mediterranean coast. The villa's design embraces an open-plan living concept, seamlessly connecting with vast terraces that gracefully curve around the property, guiding residents toward a picturesque swimming pool. Airy hallways, illuminated by abundant natural light streaming through immense glass windows, create a seamless flow throughout the residence. The open-plan kitchen harmoniously links with the dining area, providing spectacular views of the countryside—a perfect setting for Mediterranean home dining with family and friends. Ample space is available for a private gym, catering to individual preferences. The entire villa will be adorned with luxurious, high-end furnishings and fittings, ensuring a sophisticated living experience. A private underground garage, accommodating up to five vehicles, adds an element of security and tranquility to the property. This project stands as a testament to architectural brilliance, where the plot alone is a "must-see," offering a glimpse into the extraordinary property that will grace this location.