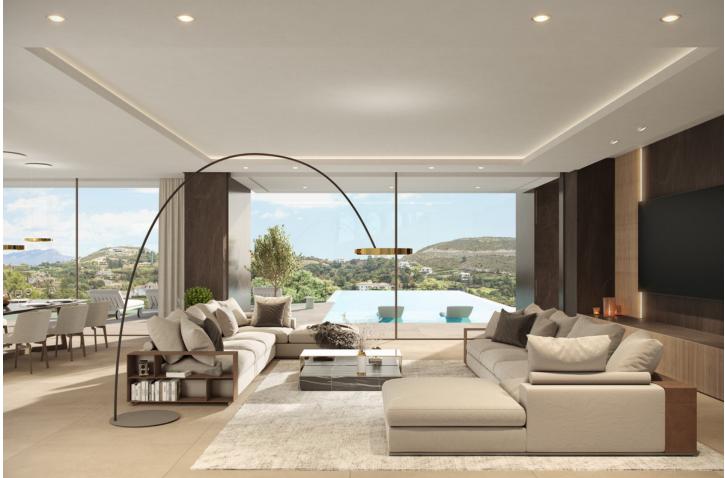

Situated in the stunning Marbella Club Golf Resort, this remarkable plot, complete with a turnkey project, is a rare gem. The expansive villa, spanning 650m2 on a generous 2000m2 plot, comprises four bedrooms, each with ensuite bathrooms, all opening onto terraces that showcase breathtaking views of green hills and the captivating Mediterranean coast. The villa's design embraces an open-plan living concept, seamlessly connecting with vast terraces that gracefully curve around the property, guiding residents toward a picturesque swimming pool. Airy hallways, illuminated by abundant natural light streaming through immense glass windows, create a seamless flow throughout the residence. The open-plan kitchen harmoniously links with the dining area, providing spectacular views of the countryside—a perfect setting for Mediterranean home dining with family and friends. Ample space is available for a private gym, catering to individual preferences. The entire villa will be adorned with luxurious, high-end furnishings and fittings, ensuring a sophisticated living experience. A private underground garage, accommodating up to five vehicles, adds an element of security and tranquility to the property. This project stands as a testament to architectural brilliance, where the plot alone is a "must-see," offering a glimpse into the extraordinary property that will grace this location.