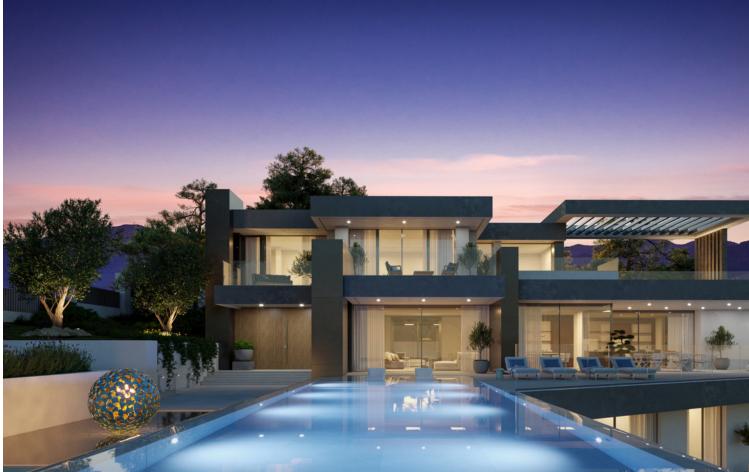

Situated in the stunning Marbella Club Golf Resort, this remarkable plot, complete with a turnkey project, is a rare gem. The expansive villa, spanning 650m2 on a generous 2000m2 plot, comprises four bedrooms, each with ensuite bathrooms, all opening onto terraces that showcase breathtaking views of green hills and the captivating Mediterranean coast. The villa's design embraces an open-plan living concept, seamlessly connecting with vast terraces that gracefully curve around the property, guiding residents toward a picturesque swimming pool. Airy hallways, illuminated by abundant natural light streaming through immense glass windows, create a seamless flow throughout the residence. The open-plan kitchen harmoniously links with the dining area, providing spectacular views of the countryside—a perfect setting for Mediterranean home dining with family and friends. Ample space is available for a private gym, catering to individual preferences. The entire villa will be adorned with luxurious, high-end furnishings and fittings, ensuring a sophisticated living experience. A private underground garage, accommodating up to five vehicles, adds an element of security and tranquility to the property. This project stands as a testament to architectural brilliance, where the plot alone is a "must-see," offering a glimpse into the extraordinary property that will grace this location.