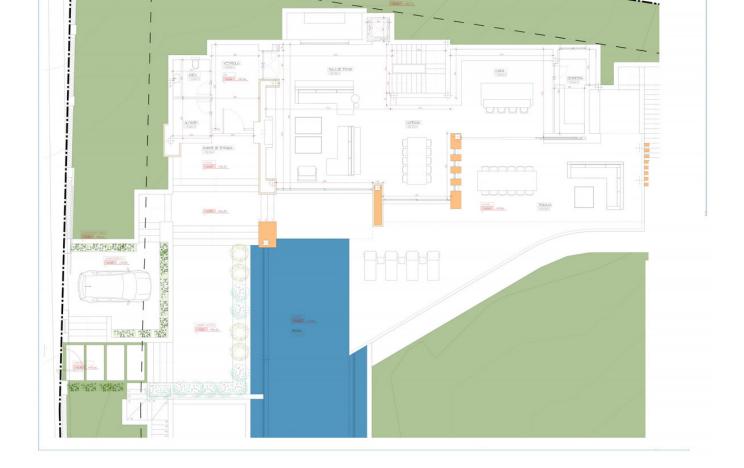

Situated in the stunning Marbella Club Golf Resort, this remarkable plot, complete with a turnkey project, is a rare gem. The expansive villa, spanning 650m2 on a generous 2000m2 plot, comprises four bedrooms, each with ensuite bathrooms, all opening onto terraces that showcase breathtaking views of green hills and the captivating Mediterranean coast. The villa's design embraces an open-plan living concept, seamlessly connecting with vast terraces that gracefully curve around the property, guiding residents toward a picturesque swimming pool. Airy hallways, illuminated by abundant natural light streaming through immense glass windows, create a seamless flow throughout the residence. The open-plan kitchen harmoniously links with the dining area, providing spectacular views of the countryside—a perfect setting for Mediterranean home dining with family and friends. Ample space is available for a private gym, catering to individual preferences. The entire villa will be adorned with luxurious, high-end furnishings and fittings, ensuring a sophisticated living experience. A private underground garage, accommodating up to five vehicles, adds an element of security and tranquility to the property. This project stands as a testament to architectural brilliance, where the plot alone is a "must-see," offering a glimpse into the extraordinary property that will grace this location.