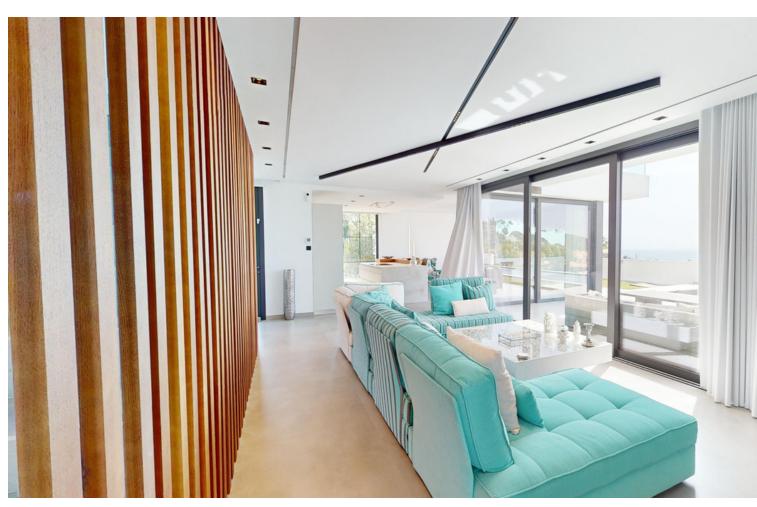

## **Sales - House - Mijas 1.540.000€**

www.mibgroup.es +34 662 58 96 58 info@mibgroup.es

Ref.-ID: MIBGR4669123 Mijas House

4

4

457 m2

841 m2

With absolute privacy and wonderful views of the Mediterranean Sea, in a natural environment that invites well-being. In the heart of the urban growth of this area, this plot enjoys a great location with a south-west orientation, thus providing great panoramic views. With an area of 841 m2 of plot, and about 390.98 m2 built, this Villa consists of 4 bedrooms, 4 bathrooms, open kitchen equipped with NEFF appliances, and neon lighting, they join the dining room giving play to everything together with the incorporation of its terrace if required, opening the huge windows, thus unifying the interior and exterior of the home, with a large relaxation area around the pool and terrace, its closed garage has the capacity to house two vehicles, and another 4 in the open accesses of the property. Its porcelain stoneware finishes on the inside, as well as its aluminum carpentry with double glazing on the outside, provide the warmth that its environment requires, as well as the underfloor heating in each of its rooms and air conditioning throughout the home, adding Its interior carpentry, in varnished oak wood, gives the final finish along with the solar panels located on the upper terrace of such a wonderful home. A short distance from the beach and easy access to the highway, just about 15 minutes from Malaga airport, 10 minutes from Fuengirola and 25 from Marbella. We invite you to enjoy the distinguished lifestyle of the Costa del Sol with a unique opportunity for an exceptional life project.