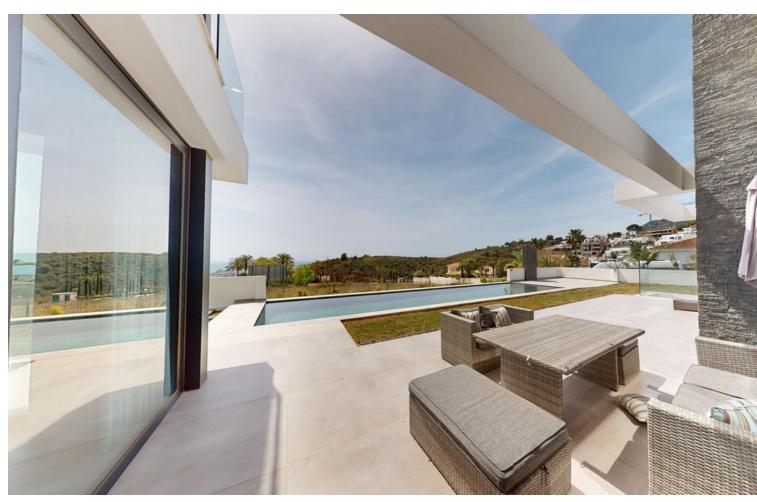

## **Sales - House - Mijas 1.540.000€**

www.mibgroup.es +34 662 58 96 58 info@mibgroup.es

Ref.-ID: MIBGR4669123 Mijas House

4

4

457 m2

841 m2

With absolute privacy and wonderful views of the Mediterranean Sea, in a natural environment that invites well-being. In the heart of the urban growth of this area, this plot enjoys a great location with a south-west orientation, thus providing great panoramic views. With an area of 841 m2 of plot, and about 390.98 m2 built, this Villa consists of 4 bedrooms, 4 bathrooms, open kitchen equipped with NEFF appliances, and neon lighting, they join the dining room giving play to everything together with the incorporation of its terrace if required, opening the huge windows, thus unifying the interior and exterior of the home, with a large relaxation area around the pool and terrace, its closed garage has the capacity to house two vehicles, and another 4 in the open accesses of the property. Its porcelain stoneware finishes on the inside, as well as its aluminum carpentry with double glazing on the outside, provide the warmth that its environment requires, as well as the underfloor heating in each of its rooms and air conditioning throughout the home, adding Its interior carpentry, in varnished oak wood, gives the final finish along with the solar panels located on the upper terrace of such a wonderful home. A short distance from the beach and easy access to the highway, just about 15 minutes from Malaga airport, 10 minutes from Fuengirola and 25 from Marbella. We invite you to enjoy the distinguished lifestyle of the Costa del Sol with a unique opportunity for an exceptional life project.