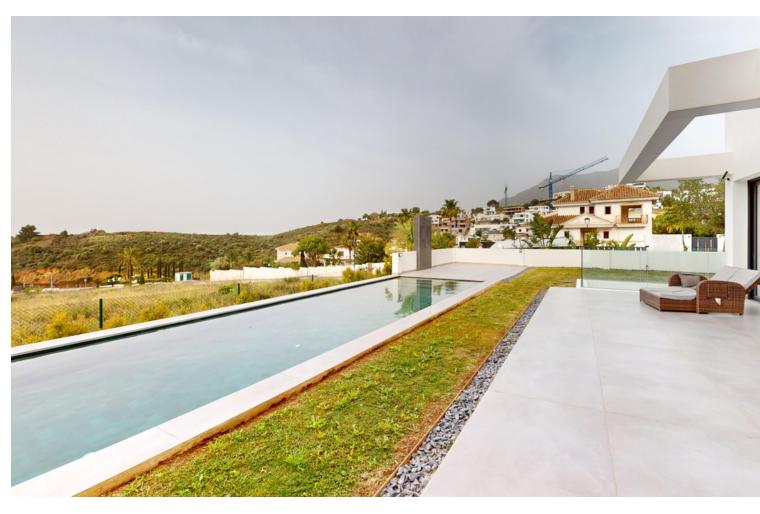

## **Sales - House - Mijas 1.540.000€**

www.mibgroup.es +34 662 58 96 58 info@mibgroup.es

Ref.-ID: MIBGR4669123 Mijas House

4

4

457 m2

841 m2

With absolute privacy and wonderful views of the Mediterranean Sea, in a natural environment that invites well-being. In the heart of the urban growth of this area, this plot enjoys a great location with a south-west orientation, thus providing great panoramic views. With an area of 841 m2 of plot, and about 390.98 m2 built, this Villa consists of 4 bedrooms, 4 bathrooms, open kitchen equipped with NEFF appliances, and neon lighting, they join the dining room giving play to everything together with the incorporation of its terrace if required, opening the huge windows, thus unifying the interior and exterior of the home, with a large relaxation area around the pool and terrace, its closed garage has the capacity to house two vehicles, and another 4 in the open accesses of the property. Its porcelain stoneware finishes on the inside, as well as its aluminum carpentry with double glazing on the outside, provide the warmth that its environment requires, as well as the underfloor heating in each of its rooms and air conditioning throughout the home, adding Its interior carpentry, in varnished oak wood, gives the final finish along with the solar panels located on the upper terrace of such a wonderful home. A short distance from the beach and easy access to the highway, just about 15 minutes from Malaga airport, 10 minutes from Fuengirola and 25 from Marbella. We invite you to enjoy the distinguished lifestyle of the Costa del Sol with a unique opportunity for an exceptional life project.

Setting
Urbanisation
Climate Control
Air Conditioning

Kitchen
Fully Fitted

Orientation
South West
Views
Sea
Mountain
Garden
Private

Condition
Excellent
Features
Double Glazing
Parking
Garage

More Than One

Pool
Private
Furniture
Part Furnished

Category
Distressed