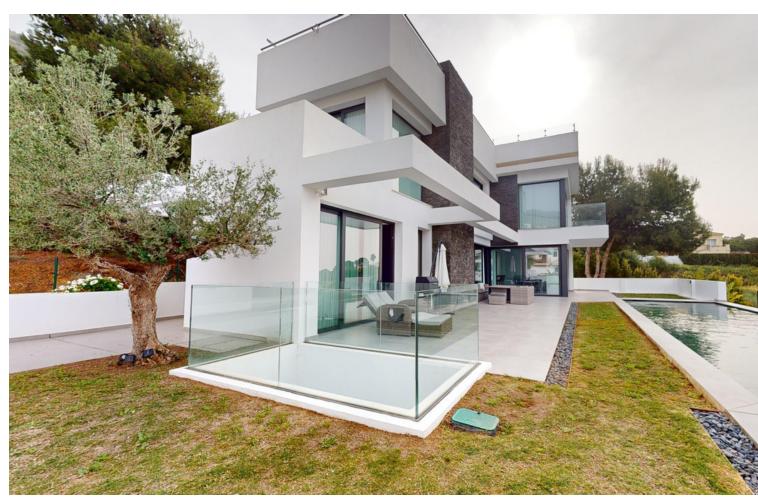

## **Sales - House - Mijas 1.540.000€**

www.mibgroup.es +34 662 58 96 58 info@mibgroup.es

Ref.-ID: MIBGR4669123 Mijas House

4

4

457 m2

841 m2

With absolute privacy and wonderful views of the Mediterranean Sea, in a natural environment that invites well-being. In the heart of the urban growth of this area, this plot enjoys a great location with a south-west orientation, thus providing great panoramic views. With an area of 841 m2 of plot, and about 390.98 m2 built, this Villa consists of 4 bedrooms, 4 bathrooms, open kitchen equipped with NEFF appliances, and neon lighting, they join the dining room giving play to everything together with the incorporation of its terrace if required, opening the huge windows, thus unifying the interior and exterior of the home, with a large relaxation area around the pool and terrace, its closed garage has the capacity to house two vehicles, and another 4 in the open accesses of the property. Its porcelain stoneware finishes on the inside, as well as its aluminum carpentry with double glazing on the outside, provide the warmth that its environment requires, as well as the underfloor heating in each of its rooms and air conditioning throughout the home, adding Its interior carpentry, in varnished oak wood, gives the final finish along with the solar panels located on the upper terrace of such a wonderful home. A short distance from the beach and easy access to the highway, just about 15 minutes from Malaga airport, 10 minutes from Fuengirola and 25 from Marbella. We invite you to enjoy the distinguished lifestyle of the Costa del Sol with a unique opportunity for an exceptional life project.