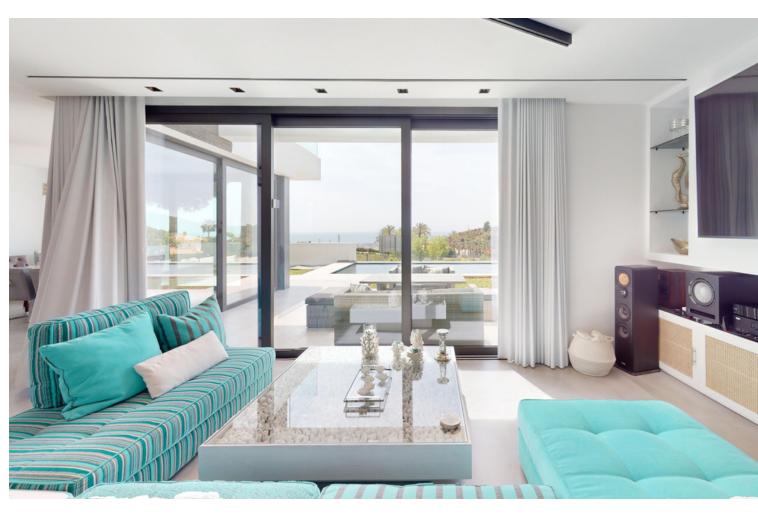

## **Sales - House - Mijas 1.540.000€**

www.mibgroup.es +34 662 58 96 58 info@mibgroup.es

Ref.-ID: MIBGR4669123 Mijas House

4

4

457 m2

841 m2

With absolute privacy and wonderful views of the Mediterranean Sea, in a natural environment that invites well-being. In the heart of the urban growth of this area, this plot enjoys a great location with a south-west orientation, thus providing great panoramic views. With an area of 841 m2 of plot, and about 390.98 m2 built, this Villa consists of 4 bedrooms, 4 bathrooms, open kitchen equipped with NEFF appliances, and neon lighting, they join the dining room giving play to everything together with the incorporation of its terrace if required, opening the huge windows, thus unifying the interior and exterior of the home, with a large relaxation area around the pool and terrace, its closed garage has the capacity to house two vehicles, and another 4 in the open accesses of the property. Its porcelain stoneware finishes on the inside, as well as its aluminum carpentry with double glazing on the outside, provide the warmth that its environment requires, as well as the underfloor heating in each of its rooms and air conditioning throughout the home, adding Its interior carpentry, in varnished oak wood, gives the final finish along with the solar panels located on the upper terrace of such a wonderful home. A short distance from the beach and easy access to the highway, just about 15 minutes from Malaga airport, 10 minutes from Fuengirola and 25 from Marbella. We invite you to enjoy the distinguished lifestyle of the Costa del Sol with a unique opportunity for an exceptional life project.