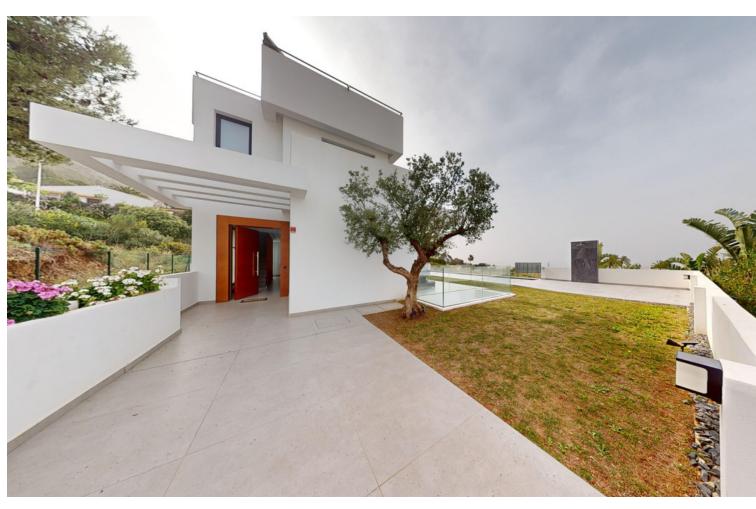

## **Sales - House - Mijas 1.540.000€**

www.mibgroup.es +34 662 58 96 58 info@mibgroup.es

Ref.-ID: MIBGR4669123 Mijas House

4

4

457 m2

841 m2

With absolute privacy and wonderful views of the Mediterranean Sea, in a natural environment that invites well-being. In the heart of the urban growth of this area, this plot enjoys a great location with a south-west orientation, thus providing great panoramic views. With an area of 841 m2 of plot, and about 390.98 m2 built, this Villa consists of 4 bedrooms, 4 bathrooms, open kitchen equipped with NEFF appliances, and neon lighting, they join the dining room giving play to everything together with the incorporation of its terrace if required, opening the huge windows, thus unifying the interior and exterior of the home, with a large relaxation area around the pool and terrace, its closed garage has the capacity to house two vehicles, and another 4 in the open accesses of the property. Its porcelain stoneware finishes on the inside, as well as its aluminum carpentry with double glazing on the outside, provide the warmth that its environment requires, as well as the underfloor heating in each of its rooms and air conditioning throughout the home, adding Its interior carpentry, in varnished oak wood, gives the final finish along with the solar panels located on the upper terrace of such a wonderful home. A short distance from the beach and easy access to the highway, just about 15 minutes from Malaga airport, 10 minutes from Fuengirola and 25 from Marbella. We invite you to enjoy the distinguished lifestyle of the Costa del Sol with a unique opportunity for an exceptional life project.