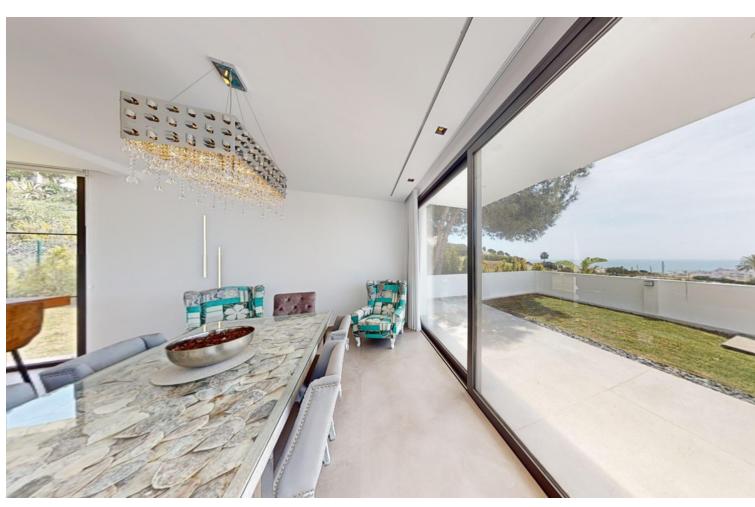

## **Sales - House - Mijas 1.540.000€**

www.mibgroup.es +34 662 58 96 58 info@mibgroup.es

Ref.-ID: MIBGR4669123 Mijas House

4

4

457 m2

841 m2

With absolute privacy and wonderful views of the Mediterranean Sea, in a natural environment that invites well-being. In the heart of the urban growth of this area, this plot enjoys a great location with a south-west orientation, thus providing great panoramic views. With an area of 841 m2 of plot, and about 390.98 m2 built, this Villa consists of 4 bedrooms, 4 bathrooms, open kitchen equipped with NEFF appliances, and neon lighting, they join the dining room giving play to everything together with the incorporation of its terrace if required, opening the huge windows, thus unifying the interior and exterior of the home, with a large relaxation area around the pool and terrace, its closed garage has the capacity to house two vehicles, and another 4 in the open accesses of the property. Its porcelain stoneware finishes on the inside, as well as its aluminum carpentry with double glazing on the outside, provide the warmth that its environment requires, as well as the underfloor heating in each of its rooms and air conditioning throughout the home, adding Its interior carpentry, in varnished oak wood, gives the final finish along with the solar panels located on the upper terrace of such a wonderful home. A short distance from the beach and easy access to the highway, just about 15 minutes from Malaga airport, 10 minutes from Fuengirola and 25 from Marbella. We invite you to enjoy the distinguished lifestyle of the Costa del Sol with a unique opportunity for an exceptional life project.