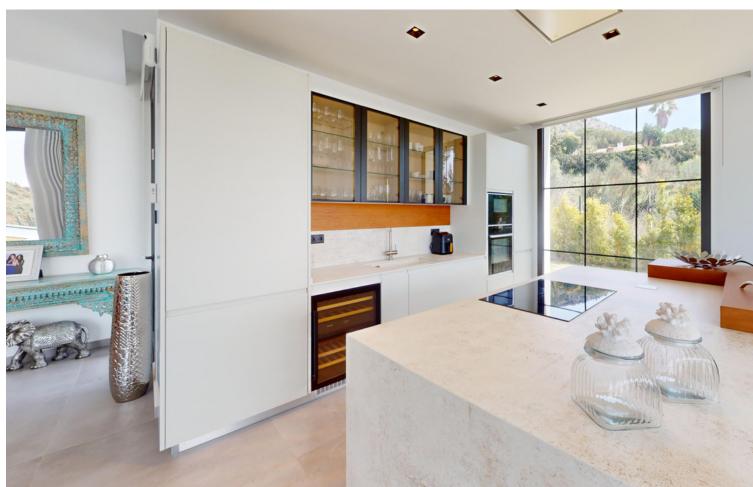

## **Sales - House - Mijas 1.540.000€**

www.mibgroup.es +34 662 58 96 58 info@mibgroup.es

Ref.-ID: MIBGR4669123 Mijas House

4

4

457 m2

841 m2

With absolute privacy and wonderful views of the Mediterranean Sea, in a natural environment that invites well-being. In the heart of the urban growth of this area, this plot enjoys a great location with a south-west orientation, thus providing great panoramic views. With an area of 841 m2 of plot, and about 390.98 m2 built, this Villa consists of 4 bedrooms, 4 bathrooms, open kitchen equipped with NEFF appliances, and neon lighting, they join the dining room giving play to everything together with the incorporation of its terrace if required, opening the huge windows, thus unifying the interior and exterior of the home, with a large relaxation area around the pool and terrace, its closed garage has the capacity to house two vehicles, and another 4 in the open accesses of the property. Its porcelain stoneware finishes on the inside, as well as its aluminum carpentry with double glazing on the outside, provide the warmth that its environment requires, as well as the underfloor heating in each of its rooms and air conditioning throughout the home, adding Its interior carpentry, in varnished oak wood, gives the final finish along with the solar panels located on the upper terrace of such a wonderful home. A short distance from the beach and easy access to the highway, just about 15 minutes from Malaga airport, 10 minutes from Fuengirola and 25 from Marbella. We invite you to enjoy the distinguished lifestyle of the Costa del Sol with a unique opportunity for an exceptional life project.