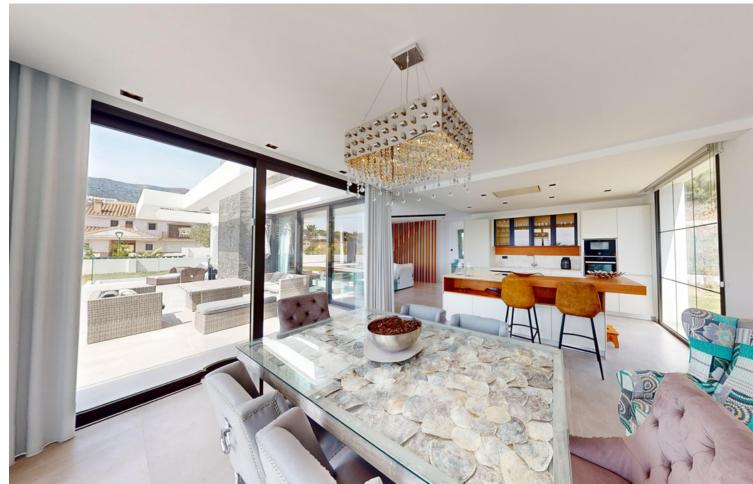

## **Sales - House - Mijas 1.540.000€**

www.mibgroup.es +34 662 58 96 58 info@mibgroup.es

Ref.-ID: MIBGR4669123 Mijas House

4

4

457 m2

841 m2

With absolute privacy and wonderful views of the Mediterranean Sea, in a natural environment that invites well-being. In the heart of the urban growth of this area, this plot enjoys a great location with a south-west orientation, thus providing great panoramic views. With an area of 841 m2 of plot, and about 390.98 m2 built, this Villa consists of 4 bedrooms, 4 bathrooms, open kitchen equipped with NEFF appliances, and neon lighting, they join the dining room giving play to everything together with the incorporation of its terrace if required, opening the huge windows, thus unifying the interior and exterior of the home, with a large relaxation area around the pool and terrace, its closed garage has the capacity to house two vehicles, and another 4 in the open accesses of the property. Its porcelain stoneware finishes on the inside, as well as its aluminum carpentry with double glazing on the outside, provide the warmth that its environment requires, as well as the underfloor heating in each of its rooms and air conditioning throughout the home, adding Its interior carpentry, in varnished oak wood, gives the final finish along with the solar panels located on the upper terrace of such a wonderful home. A short distance from the beach and easy access to the highway, just about 15 minutes from Malaga airport, 10 minutes from Fuengirola and 25 from Marbella. We invite you to enjoy the distinguished lifestyle of the Costa del Sol with a unique opportunity for an exceptional life project.