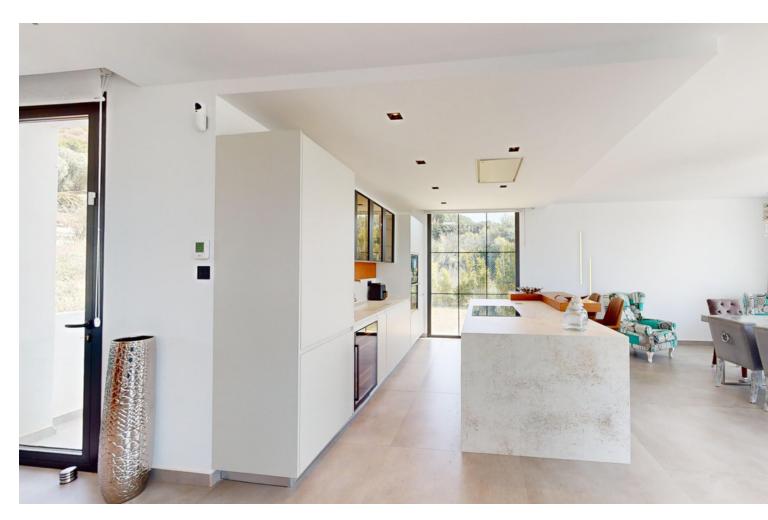

## **Sales - House - Mijas 1.540.000€**

www.mibgroup.es +34 662 58 96 58 info@mibgroup.es

Ref.-ID: MIBGR4669123 Mijas House

4

4

457 m2

841 m2

With absolute privacy and wonderful views of the Mediterranean Sea, in a natural environment that invites well-being. In the heart of the urban growth of this area, this plot enjoys a great location with a south-west orientation, thus providing great panoramic views. With an area of 841 m2 of plot, and about 390.98 m2 built, this Villa consists of 4 bedrooms, 4 bathrooms, open kitchen equipped with NEFF appliances, and neon lighting, they join the dining room giving play to everything together with the incorporation of its terrace if required, opening the huge windows, thus unifying the interior and exterior of the home, with a large relaxation area around the pool and terrace, its closed garage has the capacity to house two vehicles, and another 4 in the open accesses of the property. Its porcelain stoneware finishes on the inside, as well as its aluminum carpentry with double glazing on the outside, provide the warmth that its environment requires, as well as the underfloor heating in each of its rooms and air conditioning throughout the home, adding Its interior carpentry, in varnished oak wood, gives the final finish along with the solar panels located on the upper terrace of such a wonderful home. A short distance from the beach and easy access to the highway, just about 15 minutes from Malaga airport, 10 minutes from Fuengirola and 25 from Marbella. We invite you to enjoy the distinguished lifestyle of the Costa del Sol with a unique opportunity for an exceptional life project.