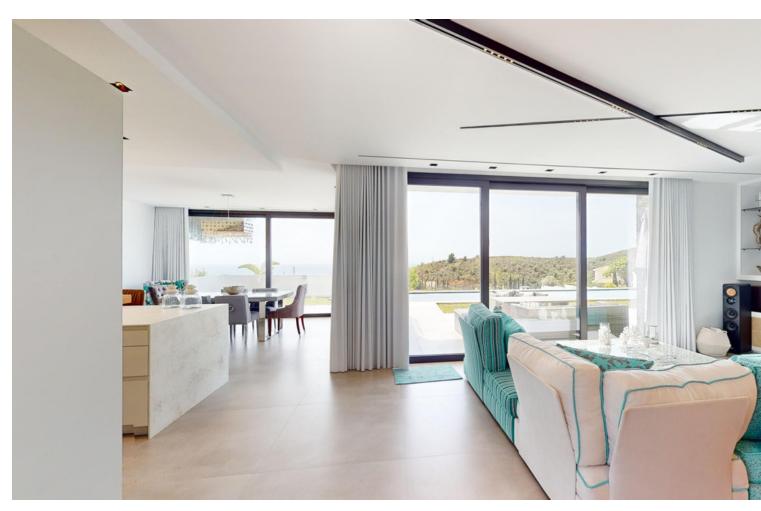

## **Sales - House - Mijas 1.540.000€**

www.mibgroup.es +34 662 58 96 58 info@mibgroup.es

Ref.-ID: MIBGR4669123 Mijas House

4

4

457 m2

841 m2

With absolute privacy and wonderful views of the Mediterranean Sea, in a natural environment that invites well-being. In the heart of the urban growth of this area, this plot enjoys a great location with a south-west orientation, thus providing great panoramic views. With an area of 841 m2 of plot, and about 390.98 m2 built, this Villa consists of 4 bedrooms, 4 bathrooms, open kitchen equipped with NEFF appliances, and neon lighting, they join the dining room giving play to everything together with the incorporation of its terrace if required, opening the huge windows, thus unifying the interior and exterior of the home, with a large relaxation area around the pool and terrace, its closed garage has the capacity to house two vehicles, and another 4 in the open accesses of the property. Its porcelain stoneware finishes on the inside, as well as its aluminum carpentry with double glazing on the outside, provide the warmth that its environment requires, as well as the underfloor heating in each of its rooms and air conditioning throughout the home, adding Its interior carpentry, in varnished oak wood, gives the final finish along with the solar panels located on the upper terrace of such a wonderful home. A short distance from the beach and easy access to the highway, just about 15 minutes from Malaga airport, 10 minutes from Fuengirola and 25 from Marbella. We invite you to enjoy the distinguished lifestyle of the Costa del Sol with a unique opportunity for an exceptional life project.

Setting
Urbanisation
Climate Control
Air Conditioning

Kitchen
Fully Fitted

Orientation
South West
Views
Sea
Mountain
Garden
Private

Condition
Excellent
Features
Double Glazing
Parking
Garage

More Than One