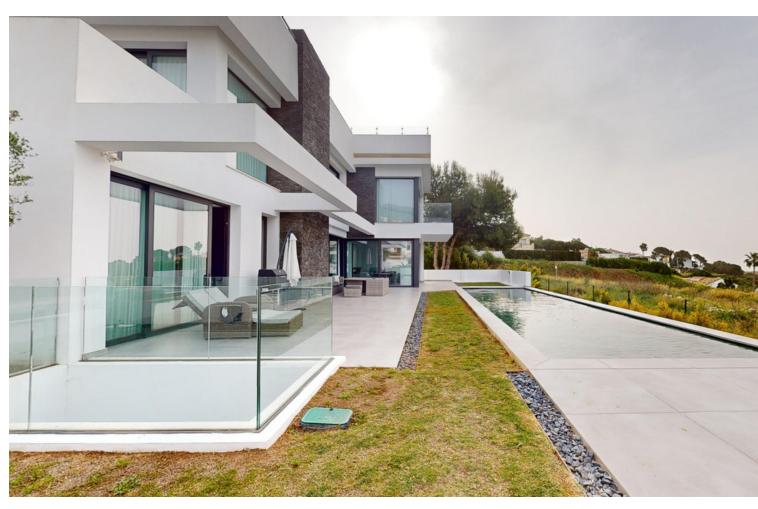

## **Sales - House - Mijas 1.540.000€**

www.mibgroup.es +34 662 58 96 58 info@mibgroup.es

Ref.-ID: MIBGR4669123 Mijas House

4

4

457 m2

841 m2

With absolute privacy and wonderful views of the Mediterranean Sea, in a natural environment that invites well-being. In the heart of the urban growth of this area, this plot enjoys a great location with a south-west orientation, thus providing great panoramic views. With an area of 841 m2 of plot, and about 390.98 m2 built, this Villa consists of 4 bedrooms, 4 bathrooms, open kitchen equipped with NEFF appliances, and neon lighting, they join the dining room giving play to everything together with the incorporation of its terrace if required, opening the huge windows, thus unifying the interior and exterior of the home, with a large relaxation area around the pool and terrace, its closed garage has the capacity to house two vehicles, and another 4 in the open accesses of the property. Its porcelain stoneware finishes on the inside, as well as its aluminum carpentry with double glazing on the outside, provide the warmth that its environment requires, as well as the underfloor heating in each of its rooms and air conditioning throughout the home, adding Its interior carpentry, in varnished oak wood, gives the final finish along with the solar panels located on the upper terrace of such a wonderful home. A short distance from the beach and easy access to the highway, just about 15 minutes from Malaga airport, 10 minutes from Fuengirola and 25 from Marbella. We invite you to enjoy the distinguished lifestyle of the Costa del Sol with a unique opportunity for an exceptional life project.