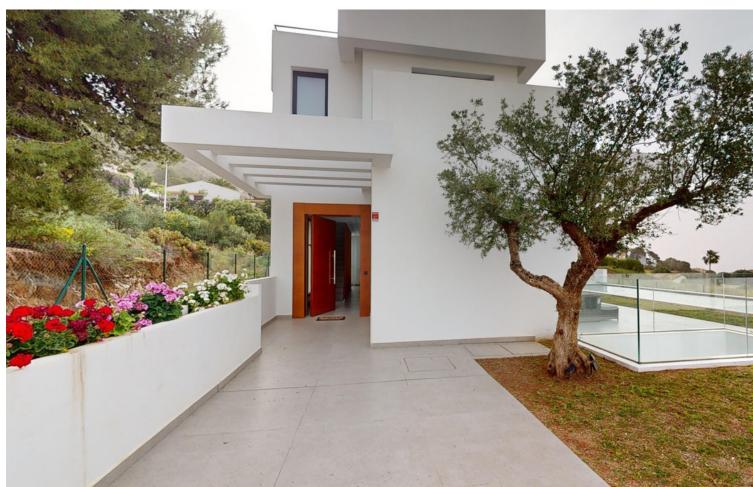

## **Sales - House - Mijas 1.540.000€**

www.mibgroup.es +34 662 58 96 58 info@mibgroup.es

Ref.-ID: MIBGR4669123 Mijas House

4

4

457 m2

841 m2

With absolute privacy and wonderful views of the Mediterranean Sea, in a natural environment that invites well-being. In the heart of the urban growth of this area, this plot enjoys a great location with a south-west orientation, thus providing great panoramic views. With an area of 841 m2 of plot, and about 390.98 m2 built, this Villa consists of 4 bedrooms, 4 bathrooms, open kitchen equipped with NEFF appliances, and neon lighting, they join the dining room giving play to everything together with the incorporation of its terrace if required, opening the huge windows, thus unifying the interior and exterior of the home, with a large relaxation area around the pool and terrace, its closed garage has the capacity to house two vehicles, and another 4 in the open accesses of the property. Its porcelain stoneware finishes on the inside, as well as its aluminum carpentry with double glazing on the outside, provide the warmth that its environment requires, as well as the underfloor heating in each of its rooms and air conditioning throughout the home, adding Its interior carpentry, in varnished oak wood, gives the final finish along with the solar panels located on the upper terrace of such a wonderful home. A short distance from the beach and easy access to the highway, just about 15 minutes from Malaga airport, 10 minutes from Fuengirola and 25 from Marbella. We invite you to enjoy the distinguished lifestyle of the Costa del Sol with a unique opportunity for an exceptional life project.