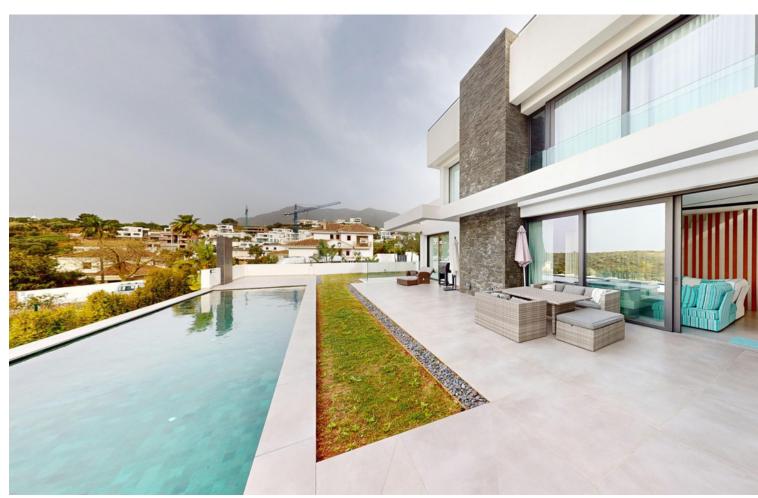

## **Sales - House - Mijas 1.540.000€**

www.mibgroup.es +34 662 58 96 58 info@mibgroup.es

Ref.-ID: MIBGR4669123 Mijas House

4

4

457 m2

841 m2

With absolute privacy and wonderful views of the Mediterranean Sea, in a natural environment that invites well-being. In the heart of the urban growth of this area, this plot enjoys a great location with a south-west orientation, thus providing great panoramic views. With an area of 841 m2 of plot, and about 390.98 m2 built, this Villa consists of 4 bedrooms, 4 bathrooms, open kitchen equipped with NEFF appliances, and neon lighting, they join the dining room giving play to everything together with the incorporation of its terrace if required, opening the huge windows, thus unifying the interior and exterior of the home, with a large relaxation area around the pool and terrace, its closed garage has the capacity to house two vehicles, and another 4 in the open accesses of the property. Its porcelain stoneware finishes on the inside, as well as its aluminum carpentry with double glazing on the outside, provide the warmth that its environment requires, as well as the underfloor heating in each of its rooms and air conditioning throughout the home, adding Its interior carpentry, in varnished oak wood, gives the final finish along with the solar panels located on the upper terrace of such a wonderful home. A short distance from the beach and easy access to the highway, just about 15 minutes from Malaga airport, 10 minutes from Fuengirola and 25 from Marbella. We invite you to enjoy the distinguished lifestyle of the Costa del Sol with a unique opportunity for an exceptional life project.

Setting
Urbanisation
Climate Control
Air Conditioning

Kitchen
Fully Fitted

Orientation
South West
Views
Sea
Mountain
Garden
Private

Condition
Excellent
Features
Double Glazing
Parking
Garage

More Than One

Pool
Private
Furniture
Part Furnished

Category
Distressed