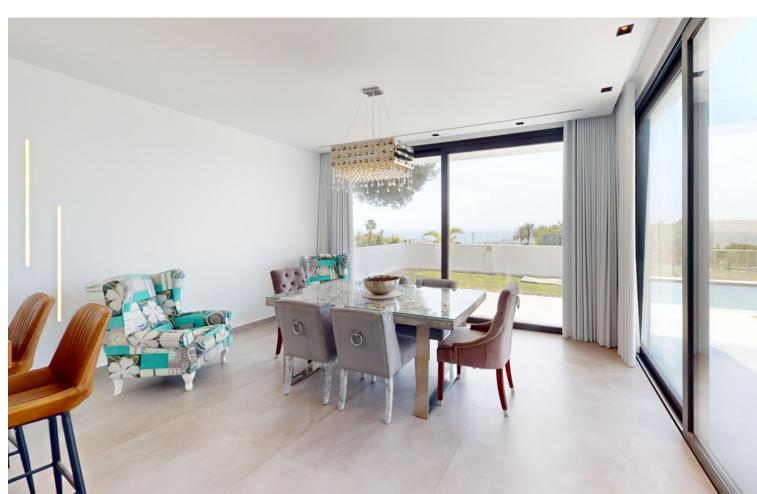

## **Sales - House - Mijas 1.540.000€**

www.mibgroup.es +34 662 58 96 58 info@mibgroup.es

Ref.-ID: MIBGR4669123 Mijas House

4

4

457 m2

841 m2

With absolute privacy and wonderful views of the Mediterranean Sea, in a natural environment that invites well-being. In the heart of the urban growth of this area, this plot enjoys a great location with a south-west orientation, thus providing great panoramic views. With an area of 841 m2 of plot, and about 390.98 m2 built, this Villa consists of 4 bedrooms, 4 bathrooms, open kitchen equipped with NEFF appliances, and neon lighting, they join the dining room giving play to everything together with the incorporation of its terrace if required, opening the huge windows, thus unifying the interior and exterior of the home, with a large relaxation area around the pool and terrace, its closed garage has the capacity to house two vehicles, and another 4 in the open accesses of the property. Its porcelain stoneware finishes on the inside, as well as its aluminum carpentry with double glazing on the outside, provide the warmth that its environment requires, as well as the underfloor heating in each of its rooms and air conditioning throughout the home, adding Its interior carpentry, in varnished oak wood, gives the final finish along with the solar panels located on the upper terrace of such a wonderful home. A short distance from the beach and easy access to the highway, just about 15 minutes from Malaga airport, 10 minutes from Fuengirola and 25 from Marbella. We invite you to enjoy the distinguished lifestyle of the Costa del Sol with a unique opportunity for an exceptional life project.