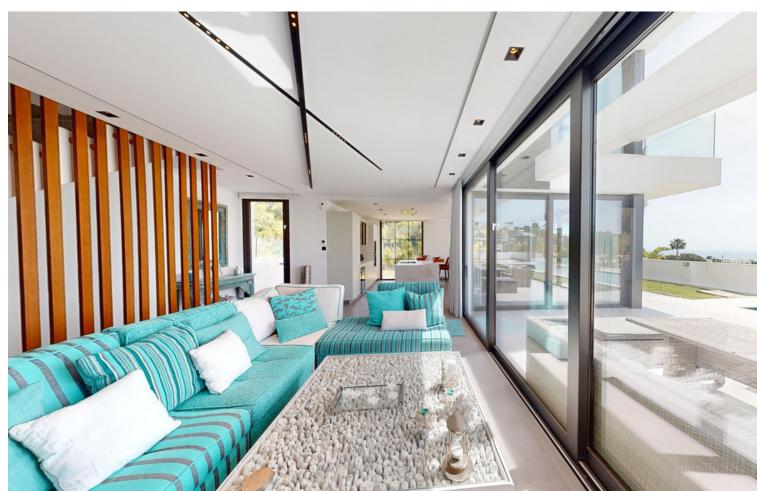

## **Sales - House - Mijas 1.540.000€**

www.mibgroup.es +34 662 58 96 58 info@mibgroup.es

Ref.-ID: MIBGR4669123 Mijas House

4

4

457 m2

841 m2

With absolute privacy and wonderful views of the Mediterranean Sea, in a natural environment that invites well-being. In the heart of the urban growth of this area, this plot enjoys a great location with a south-west orientation, thus providing great panoramic views. With an area of 841 m2 of plot, and about 390.98 m2 built, this Villa consists of 4 bedrooms, 4 bathrooms, open kitchen equipped with NEFF appliances, and neon lighting, they join the dining room giving play to everything together with the incorporation of its terrace if required, opening the huge windows, thus unifying the interior and exterior of the home, with a large relaxation area around the pool and terrace, its closed garage has the capacity to house two vehicles, and another 4 in the open accesses of the property. Its porcelain stoneware finishes on the inside, as well as its aluminum carpentry with double glazing on the outside, provide the warmth that its environment requires, as well as the underfloor heating in each of its rooms and air conditioning throughout the home, adding Its interior carpentry, in varnished oak wood, gives the final finish along with the solar panels located on the upper terrace of such a wonderful home. A short distance from the beach and easy access to the highway, just about 15 minutes from Malaga airport, 10 minutes from Fuengirola and 25 from Marbella. We invite you to enjoy the distinguished lifestyle of the Costa del Sol with a unique opportunity for an exceptional life project.