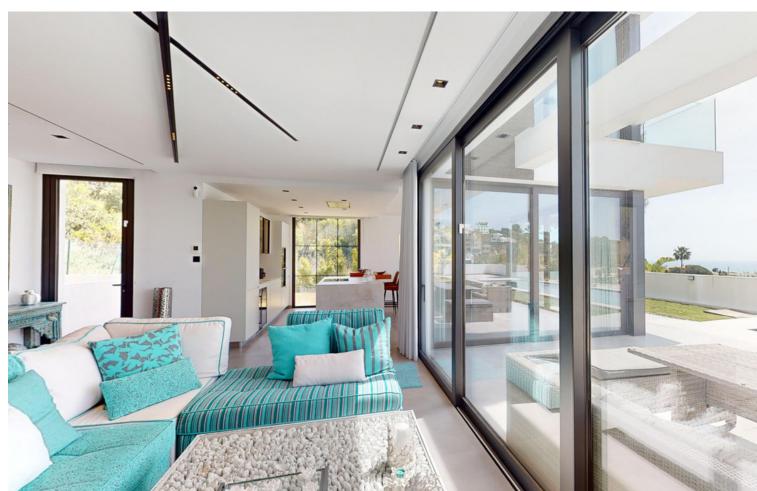

## **Sales - House - Mijas 1.540.000€**

www.mibgroup.es +34 662 58 96 58 info@mibgroup.es

Ref.-ID: MIBGR4669123 Mijas House

4

4

457 m2

841 m2

With absolute privacy and wonderful views of the Mediterranean Sea, in a natural environment that invites well-being. In the heart of the urban growth of this area, this plot enjoys a great location with a south-west orientation, thus providing great panoramic views. With an area of 841 m2 of plot, and about 390.98 m2 built, this Villa consists of 4 bedrooms, 4 bathrooms, open kitchen equipped with NEFF appliances, and neon lighting, they join the dining room giving play to everything together with the incorporation of its terrace if required, opening the huge windows, thus unifying the interior and exterior of the home, with a large relaxation area around the pool and terrace, its closed garage has the capacity to house two vehicles, and another 4 in the open accesses of the property. Its porcelain stoneware finishes on the inside, as well as its aluminum carpentry with double glazing on the outside, provide the warmth that its environment requires, as well as the underfloor heating in each of its rooms and air conditioning throughout the home, adding Its interior carpentry, in varnished oak wood, gives the final finish along with the solar panels located on the upper terrace of such a wonderful home. A short distance from the beach and easy access to the highway, just about 15 minutes from Malaga airport, 10 minutes from Fuengirola and 25 from Marbella. We invite you to enjoy the distinguished lifestyle of the Costa del Sol with a unique opportunity for an exceptional life project.