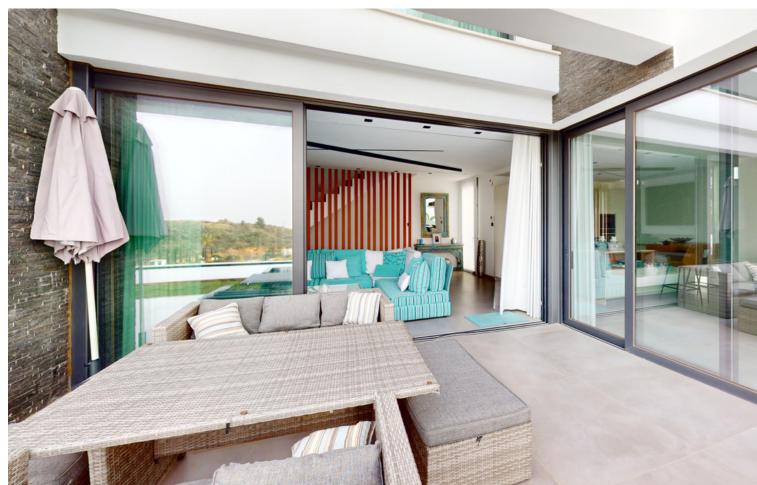

## **Sales - House - Mijas 1.540.000€**

www.mibgroup.es +34 662 58 96 58 info@mibgroup.es

Ref.-ID: MIBGR4669123 Mijas House

4

4

457 m2

841 m2

With absolute privacy and wonderful views of the Mediterranean Sea, in a natural environment that invites well-being. In the heart of the urban growth of this area, this plot enjoys a great location with a south-west orientation, thus providing great panoramic views. With an area of 841 m2 of plot, and about 390.98 m2 built, this Villa consists of 4 bedrooms, 4 bathrooms, open kitchen equipped with NEFF appliances, and neon lighting, they join the dining room giving play to everything together with the incorporation of its terrace if required, opening the huge windows, thus unifying the interior and exterior of the home, with a large relaxation area around the pool and terrace, its closed garage has the capacity to house two vehicles, and another 4 in the open accesses of the property. Its porcelain stoneware finishes on the inside, as well as its aluminum carpentry with double glazing on the outside, provide the warmth that its environment requires, as well as the underfloor heating in each of its rooms and air conditioning throughout the home, adding Its interior carpentry, in varnished oak wood, gives the final finish along with the solar panels located on the upper terrace of such a wonderful home. A short distance from the beach and easy access to the highway, just about 15 minutes from Malaga airport, 10 minutes from Fuengirola and 25 from Marbella. We invite you to enjoy the distinguished lifestyle of the Costa del Sol with a unique opportunity for an exceptional life project.

Pool
Private
Furniture
Part Furnished

Category
Distressed