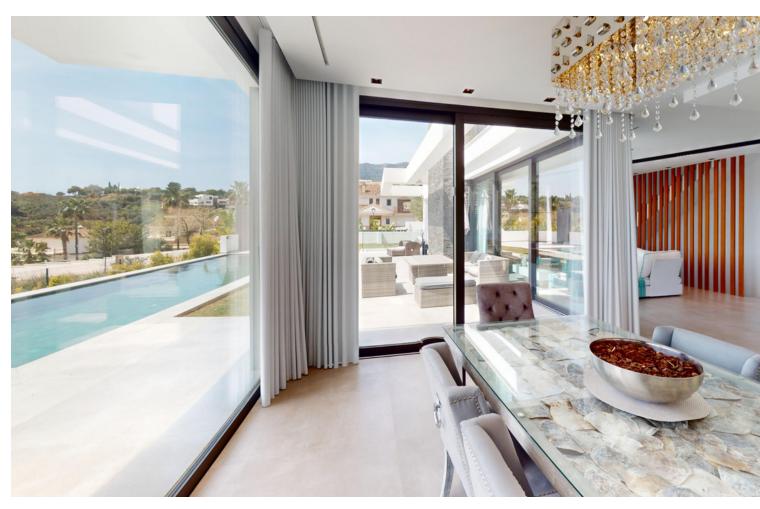

## **Sales - House - Mijas 1.540.000€**

www.mibgroup.es +34 662 58 96 58 info@mibgroup.es

Ref.-ID: MIBGR4669123 Mijas House

4

4

457 m2

841 m2

With absolute privacy and wonderful views of the Mediterranean Sea, in a natural environment that invites well-being. In the heart of the urban growth of this area, this plot enjoys a great location with a south-west orientation, thus providing great panoramic views. With an area of 841 m2 of plot, and about 390.98 m2 built, this Villa consists of 4 bedrooms, 4 bathrooms, open kitchen equipped with NEFF appliances, and neon lighting, they join the dining room giving play to everything together with the incorporation of its terrace if required, opening the huge windows, thus unifying the interior and exterior of the home, with a large relaxation area around the pool and terrace, its closed garage has the capacity to house two vehicles, and another 4 in the open accesses of the property. Its porcelain stoneware finishes on the inside, as well as its aluminum carpentry with double glazing on the outside, provide the warmth that its environment requires, as well as the underfloor heating in each of its rooms and air conditioning throughout the home, adding Its interior carpentry, in varnished oak wood, gives the final finish along with the solar panels located on the upper terrace of such a wonderful home. A short distance from the beach and easy access to the highway, just about 15 minutes from Malaga airport, 10 minutes from Fuengirola and 25 from Marbella. We invite you to enjoy the distinguished lifestyle of the Costa del Sol with a unique opportunity for an exceptional life project.