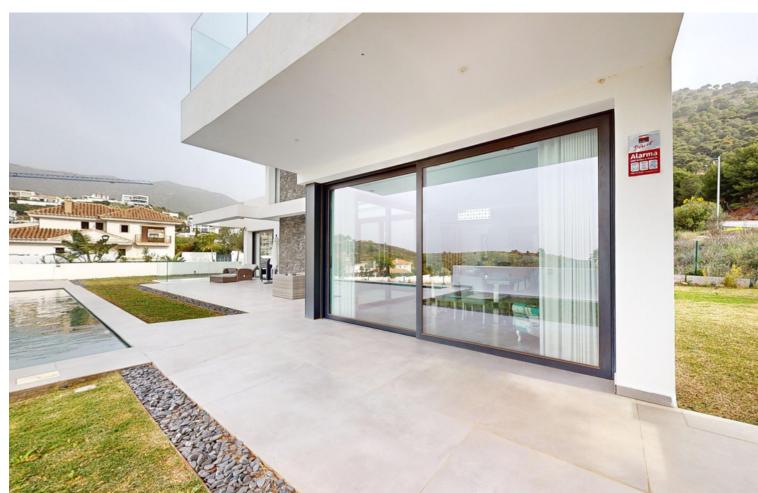

## **Sales - House - Mijas 1.540.000€**

www.mibgroup.es +34 662 58 96 58 info@mibgroup.es

Ref.-ID: MIBGR4669123 Mijas House

4

4

457 m2

841 m2

With absolute privacy and wonderful views of the Mediterranean Sea, in a natural environment that invites well-being. In the heart of the urban growth of this area, this plot enjoys a great location with a south-west orientation, thus providing great panoramic views. With an area of 841 m2 of plot, and about 390.98 m2 built, this Villa consists of 4 bedrooms, 4 bathrooms, open kitchen equipped with NEFF appliances, and neon lighting, they join the dining room giving play to everything together with the incorporation of its terrace if required, opening the huge windows, thus unifying the interior and exterior of the home, with a large relaxation area around the pool and terrace, its closed garage has the capacity to house two vehicles, and another 4 in the open accesses of the property. Its porcelain stoneware finishes on the inside, as well as its aluminum carpentry with double glazing on the outside, provide the warmth that its environment requires, as well as the underfloor heating in each of its rooms and air conditioning throughout the home, adding Its interior carpentry, in varnished oak wood, gives the final finish along with the solar panels located on the upper terrace of such a wonderful home. A short distance from the beach and easy access to the highway, just about 15 minutes from Malaga airport, 10 minutes from Fuengirola and 25 from Marbella. We invite you to enjoy the distinguished lifestyle of the Costa del Sol with a unique opportunity for an exceptional life project.